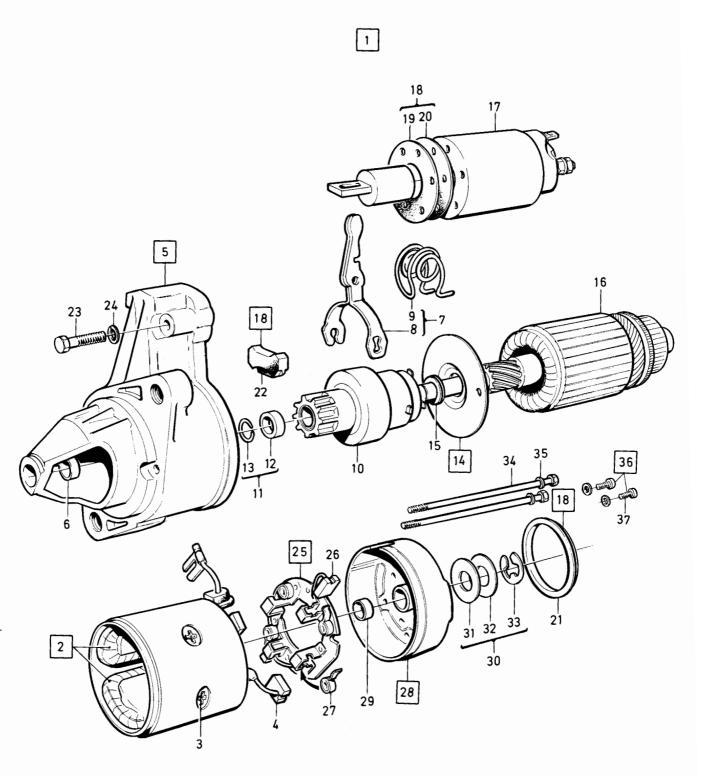

|                   | 3<br>8<br>3                       |  |
| 30                         | 1           | -                          | -       | - | 12/0408-4             | boroth&llor=lotto                    | Screw set,                                                                                                             |                   | ၁                                 |  |
| 37                         |             |                            |         |   | 1                     | porstnaliarplatta                    | brush holder plate                                                                                                     |                   |                                   |  |



VOLVO PARTS 1 030 23986 (103:2)

| Sida |            | G      | rupp   |     | Startmotor, | 463956           | Starter motor, 463856 |      |                 | Illustration |
|------|------------|--------|--------|-----|-------------|------------------|-----------------------|------|-----------------|--------------|
| Page |            | Ğı     | conb   |     |             | 403030           |                       |      |                 | /            |
| •    |            |        |        |     | B19         |                  | B19                   |      |                 | 20818        |
| 36   |            |        | 3_     |     |             |                  |                       |      |                 | 1984-12      |
| Pos  |            | Antal/ | Quanti | ity | Arti