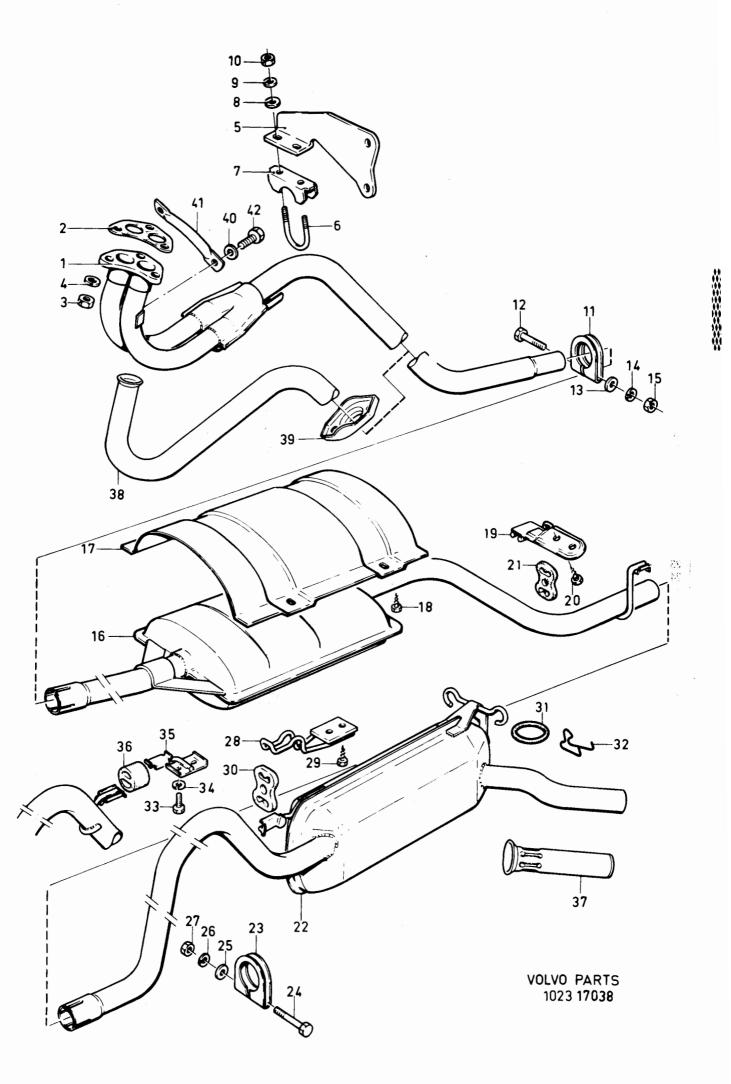

### L17

### Reservdelskatalog Parts Catalogue

| VOLVO                 |                                                                        | <b>L17</b> P       | arts Catalogue                                                       |              |
|-----------------------|------------------------------------------------------------------------|--------------------|----------------------------------------------------------------------|--------------|
|                       | Avant                                                                  | t-propos           | Grupp<br>Group                                                       | Sida<br>Page |
|                       |                                                                        | riations           |                                                                      |              |
| 1984-11 PV            |                                                                        |                    | 1b                                                                   | 3            |
| А                     | = ampère                                                               | SBUR               | = ceintures de sécurite s                                            | sans roule-  |
| ABS                   | = freins ne se bloquant pas                                            |                    | aux                                                                  |              |
| ACC                   | = accesoires                                                           | SE GRUPP           | = voir groupe                                                        |              |
| ANT KUCCAR            | = alternative                                                          | SE POS<br>SE SIDA  | <ul><li>voir position</li><li>voir page</li></ul>                    |              |
| ANT KUGGAR<br>B       | <ul><li>nombre de dents</li><li>largeur</li></ul>                      | SPEC UTF           | = construction spéciale                                              |              |
| ВКН                   | = avec barre stabilisatrice arrière                                    | ST                 | = pièce                                                              |              |
| BXL                   | = pot arrière                                                          | STD                | version standard                                                     |              |
| CAN                   | = Canada                                                               | STD D              | = dimension standard                                                 |              |
| CARB                  | = moteur à carburateur                                                 | SV                 | = fourgon                                                            |              |
| CH-xxxxx<br>CH xxxxx- | <ul><li>jusqu'au châssis No</li><li>à partir du châssis No</li></ul>   | TEMP UTF<br>TF     | <ul><li>version occasionnelle</li><li>ventilateur tropical</li></ul> |              |
| CHTYPE                | = châssis type                                                         | ŤĴ                 | = épassieur                                                          |              |
| CODE                  | = code (code de garniture, code                                        | TUM                | = pouce                                                              |              |
|                       | de teinte)                                                             | UAC                | = sans système de cond                                               | litionne-    |
| D                     | <ul> <li>diamètre, extérieur</li> </ul>                                |                    | ment d'air                                                           |              |
| DET SE SIDA           | = composant, voir page                                                 | UAR                | = sans purificateur d'éch                                            |              |
| DI<br>DIES            | <ul><li>diamètre, intérieur</li><li>diesel</li></ul>                   | UCOMBU             | <ul> <li>non prévu pour le mo<br/>système de condition</li> </ul>    |              |
| ERF                   | = quantité nécessaire, longeur né-                                     |                    | d'air                                                                | iement       |
|                       | cessaire etc                                                           | UD                 | = côte intérieur                                                     |              |
| ERS AV                | = remplacé par                                                         | ULF                | = sans préchauffage d'a                                              | ir           |
| EXCL                  | = exclus                                                               | URA                | = sant tuyau de retour o                                             | les gaz      |
| FKH                   | <ul> <li>avec barre antiroulis à l'avant</li> </ul>                    |                    | d'échappement                                                        |              |
| H                     | = droite                                                               | US<br>USA          | = sans servo-direction                                               | •            |
| HASY                  | <ul> <li>code asymétrique pour pays à<br/>conduite à droite</li> </ul> | USTORK             | <ul><li>Etats-Unis d'Amérique</li><li>sans essuie-phare</li></ul>    | 3            |
| HISEL                 | = lève-glaces manœuvré électri-                                        | UTL                | = sant ouverture au toit                                             |              |
|                       | quement                                                                | "UTV 4,88:1        |                                                                      |              |
| HISMEK                | <ul> <li>lève-glaces manœuvré électri-</li> </ul>                      | UV                 | = sans chauffage                                                     |              |
|                       | quement                                                                | V                  | = volt, gauche                                                       |              |
| HST                   | = conduite à droite                                                    | VASY               | = code asymétrique pou                                               | ir pays ā    |
| HT<br>HV              | = toit surélevé                                                        | VST                | conduite à gauche<br>= direction à gauche                            |              |
| INCL                  | <ul><li>break</li><li>inclus, y compris</li></ul>                      | VXL                | = boîte de vitesses                                                  |              |
| INJE                  | = moteur à injection (essence)                                         | VXL AUTO           | = boîte de vitesses auto                                             | matique      |
| KAROSS-xxxxx          | = jusqu'à la carrosserie No                                            | VXL MAN            | <ul> <li>boîte de vitesses man</li> </ul>                            |              |
| KAROSS xxxxx-         | <ul> <li>à partir de la carrosserie No</li> </ul>                      | W                  | = watt                                                               |              |
| KM                    | = kilomètre                                                            | 4CYL               | = moteur à essence 4 cy                                              |              |
| KMPL                  | = complet                                                              | 6CYL<br>"BPSR"-cod | = moteur à essence 6 cy<br>de: =                                     | /IInares     |
| l L<br>I MAC          | = litre, longueur = avec conditionnement d'air                         | 1–6                | = indiquent le niveau de                                             | stockage     |
| MAR                   | = avec purificateur d'échappement                                      | . •                | de la pièce                                                          | , otoonago   |
| MARKED                | = marqué de                                                            | 7                  | = n'est pas stockée par                                              | les entre-   |
| MCOMBU                | = prévu pour montage de système                                        |                    | pos centraux de Volvo                                                |              |
| i                     | de conditionnement d'air                                               | 8                  | = la pièce n'est pas stoc                                            | kée com-     |
| METERVARA             | = au mètre                                                             | 9                  | me pièce détachée                                                    | · informa    |
| MF                    | <ul> <li>avec système de ventilation en<br/>air frais</li> </ul>       | 3                  | <ul> <li>unité d'échange (pour<br/>tion complémentaire)</li> </ul>   |              |
| MFL                   | = avec préchauffage de l'air                                           |                    | talogue Volvo Systèm                                                 |              |
| MM                    | = millimètre                                                           |                    | d'Echange)                                                           |              |
| MO-xxxx               | = jusqu'au moteur No                                                   |                    | -                                                                    |              |
| MO xxxxx-             | <ul><li>a partir du moteur No</li></ul>                                |                    |                                                                      |              |
| MRA                   | = avec canalisation de retour des                                      |                    |                                                                      |              |
| MC                    | gaz d'échappement                                                      |                    |                                                                      |              |
| MS<br>MSTORK          | <ul><li>avec servo-direction</li><li>avec essuie-phare</li></ul>       |                    |                                                                      |              |
| MT                    | = boîte de vitesses manuelle                                           |                    |                                                                      |              |
| MTL                   | = avec ouverture au toit                                               |                    |                                                                      |              |
| MTRF                  | = avec ventilateur réglé par ther-                                     |                    |                                                                      |              |
|                       | mostat                                                                 |                    |                                                                      |              |
| MV                    | = avec_chauffage                                                       |                    |                                                                      |              |
| NF<br>NB              | = ventilateur normal                                                   |                    |                                                                      |              |
| NR<br>NT              | = numéro<br>= toit normal                                              |                    |                                                                      |              |
| OD                    | = toit normai<br>= côte supérieuresize                                 |                    |                                                                      |              |
| OMKR                  | = environ No                                                           |                    |                                                                      |              |
| S                     | = fait partie de jeu complet de ré-                                    |                    |                                                                      |              |
|                       | paration                                                               |                    |                                                                      |              |
| SBMR                  | = ceintures de sécurité à rouleaux                                     |                    |                                                                      |              |
|                       |                                                                        |                    |                                                                      |              |