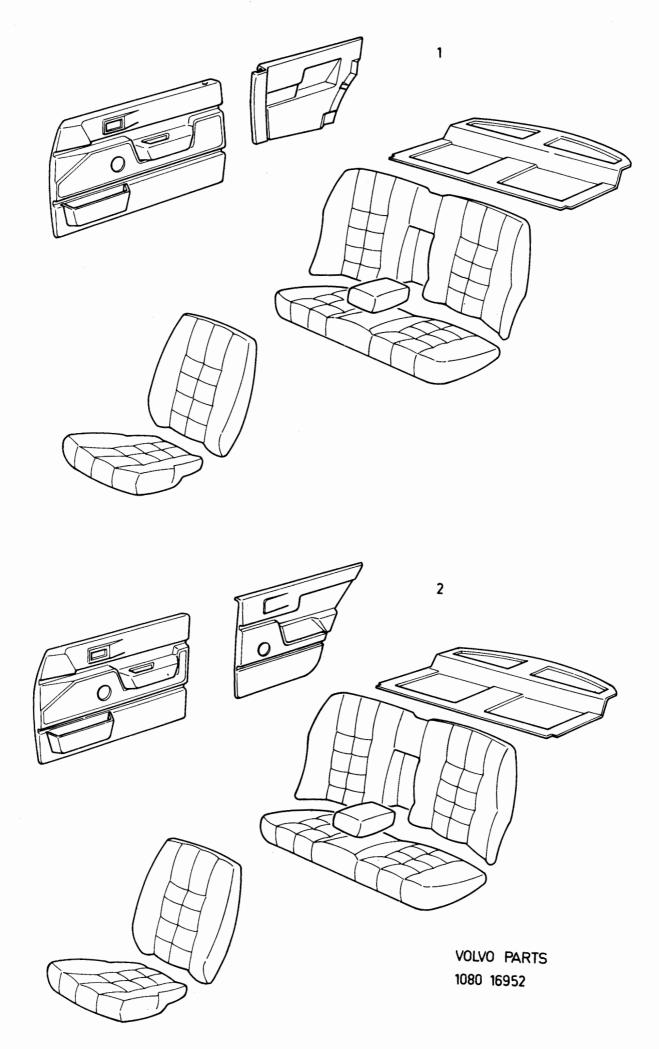

| • | • | •   |  |
|---|---|-----|--|
| Δ | • | . • |  |

|                |                                                                   | 1                                                             |
|----------------|-------------------------------------------------------------------|---------------------------------------------------------------|
| 1-A05          | ? EXCL QZ FAV (BAS) FBR HSTB                                      |                                                               |
| 1-A15          |                                                                   | •                                                             |
| 1-C07          |                                                                   | 1                                                             |
| 1-C21          |                                                                   | 2                                                             |
| 1-G05          |                                                                   | 2                                                             |
| 1-G11          |                                                                   | :                                                             |
| 2-A01          | OLF (S)                                                           | 4                                                             |
| 2-E01          |                                                                   | 5                                                             |
| 2-F01          |                                                                   | 6                                                             |
| 2-H01          |                                                                   | 7                                                             |
| 3-A01          |                                                                   | 8                                                             |
| 4-A01          |                                                                   | 9                                                             |
| 4-D01<br>4-G01 | 8 0 0 0 0 0 0 0 0 0 0 0 0 0 0 0 0 0 0 0                           | 10                                                            |
|                | 1-A15 1-C07 1-C21 1-G05 1-G11 2-A01 2-E01 2-F01 3-A01 4-A01 4-D01 | 1-A15  1-C07  1-C21  1-G05  1-G11  2-A01  2-F01  2-H01  3-A01 |