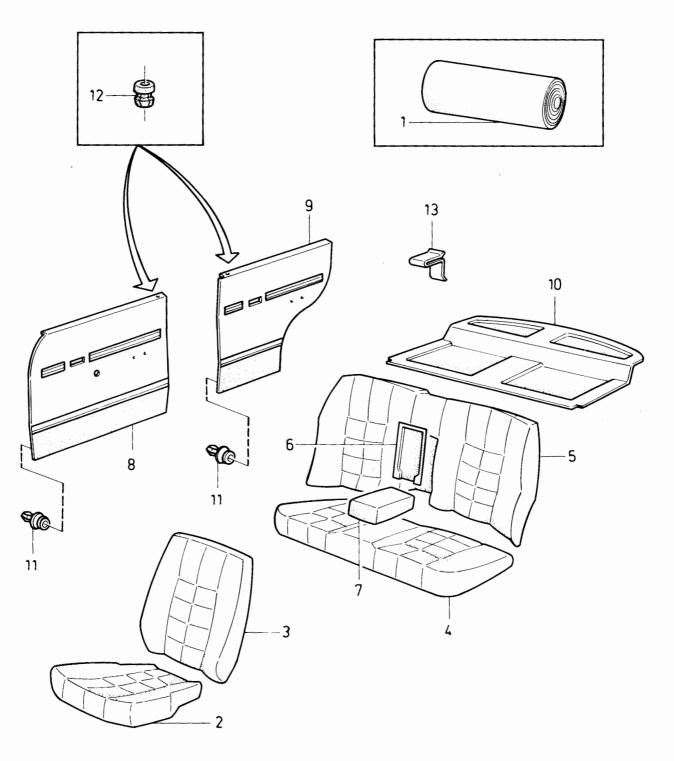

| • | • | •   |  |
|---|---|-----|--|
| Δ | • | . • |  |

|                |                                                                   | 1                                                             |
|----------------|-------------------------------------------------------------------|---------------------------------------------------------------|
| 1-A05          | ? EXCL QZ FAV (BAS) FBR HSTB                                      |                                                               |
| 1-A15          |                                                                   | •                                                             |
| 1-C07          |                                                                   | 1                                                             |
| 1-C21          |                                                                   | 2                                                             |
| 1-G05          |                                                                   | 2                                                             |
| 1-G11          |                                                                   | :                                                             |
| 2-A01          | OLF (S)                                                           | 4                                                             |
| 2-E01          |                                                                   | 5                                                             |
| 2-F01          |                                                                   | 6                                                             |
| 2-H01          |                                                                   | 7                                                             |
| 3-A01          |                                                                   | 8                                                             |
| 4-A01          |                                                                   | 9                                                             |
| 4-D01<br>4-G01 | 8 0 0 0 0 0 0 0 0 0 0 0 0 0 0 0 0 0 0 0                           | 10                                                            |
|                | 1-A15 1-C07 1-C21 1-G05 1-G11 2-A01 2-E01 2-F01 3-A01 4-A01 4-D01 | 1-A15  1-C07  1-C21  1-G05  1-G11  2-A01  2-F01  2-H01  3-A01 |