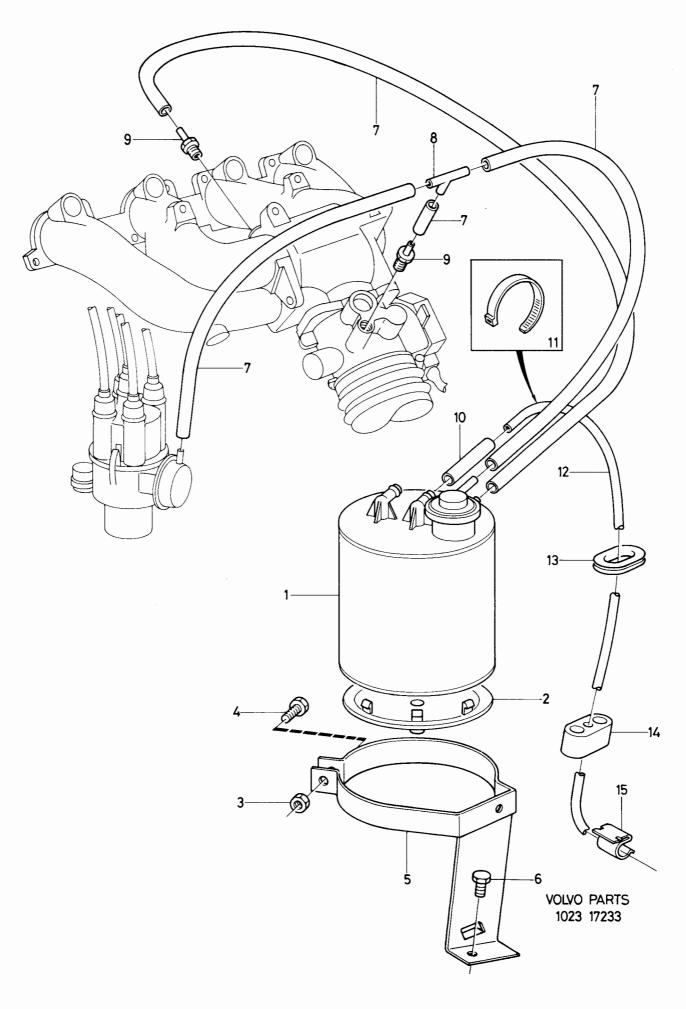

19E** Antal/Quantity Benämning Sats B Anmärkning Pos Artikel nr Description Part No Kit P Notes Fig. 0020 3322332233326322 Carbon filter..... 1276694-5 Kolfilter ..... 0040 0060 0080 1276695-2 Lock..... 2 Cover ..... 3 955781-0 Mutter..... Nut..... 4 5 M6X16 955271-2 Skruv..... Screw ..... 0100 0120 3205985-9 Konsol 940199-3 Skruv Bracket ..... Screw ..... M8X12 6 7 8 9 1306702-0 Slang... 0140 ERF Hose..... 0160 3296579-0 T-nippel..... T-nipple..... 3207885-9 Nippel ..... 0180 Nipple ..... 10 0200 3206172-3 Anslutningsstycke..... Connection piece ...... 022م 11 948211-8 Strip clamp ..... Cable tie ..... 024 0260 3102808-7 Slang.. 12 Hose..... 4200

Grommet .....

Clamp...

Grommet .....

0280

0300

3206173-1 Genomföring...

948381-9 Klammer...

3206175-6 Genomföring.....

13

14

15

15



340 - 360 series Reservdelskatalog VOLVO 1980 - 1984 1-D23 Parts Catalogue Sida Page Grupp Luftströmningssystem Air flow system Illustration 0115 Group B<sub>19</sub>E **B19E** 17083 26 2c 1984-12 Antal/Quantity Sats B Anmärkning Pos Artikel nr Benämning Description Fig. Part No Kit P Notes R 2 2 2 3285404-4 Lock..... 0020 Cover..... 2 3 Sugrör..... 0040 3200225-5 Suction pipe..... 956064-0 0060 Skruv..... Screw..... M4X20 4 955891-7 Bricka ..... Washer..... 2232222223256 0080 947247-3 5 2 0100 Skruv..... Screw..... 6 Control unit..... 1317809-0 Styrenhet..... 0120 6a 1326896-6 Kylplatta..... Cooling plate..... 0140 7 3 955297-7 Skruv..... Screw..... M8X25 0160 8 Washer..... 955894-1 Bricka ..... 0180 Genomföring..... 3 3284867-3 Grommet..... 0200 10 1 3284731-1 Konsol..... Bracket .....