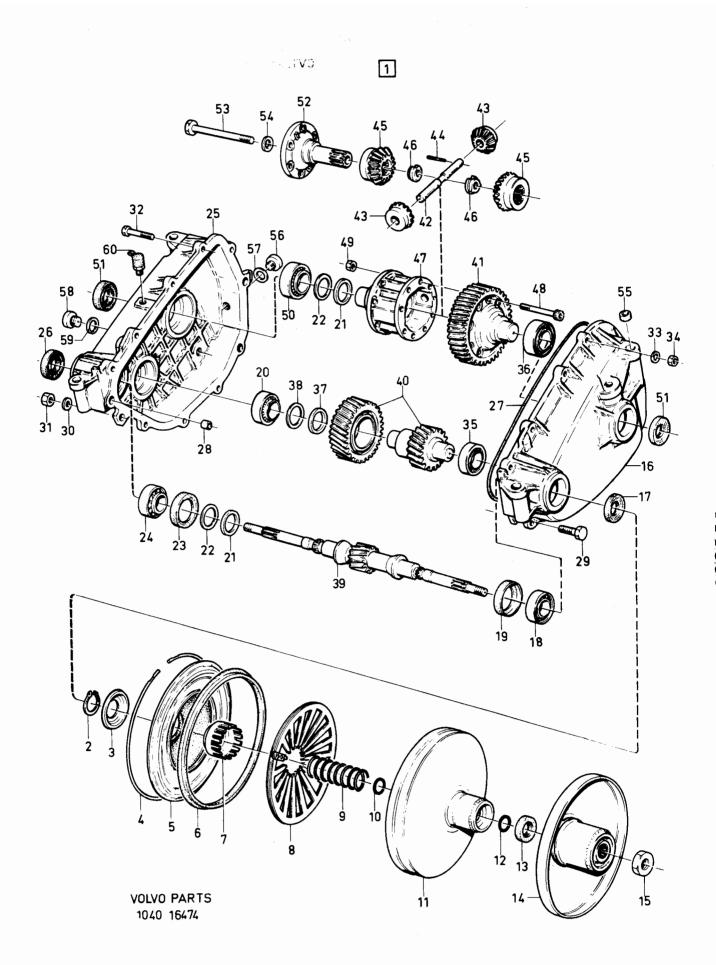

5 | ...Th 2.75 | ...Th 2.75 | ...Th 2.75 | ...Th 2.75 | ...Th 2.75 | ...Th 2.75 | ...Th 2.75 | ...Th 2.75 | ...Th 2.75 | ...Th 2.75 | ...Th 2.75 | ...Th 2.75 | ...Th 2.75 | ...Th 2.75 | ...Th 2.75 | ...Th 2.75 | ...Th 2.75 | ...Th 2.75 | ...Th 2.75 | ...Th 2.75 | ...Th 2.75 | ...Th 2.75 | ...Th 2.75 | ...Th 2.75 | ...Th 2.75 | ...Th 2.75 | ...Th 0922 3105525-4 --Tj 2,75 رک 0960 3105527-0 --Tj 2,85 --Th 2.85 3105528-8 --Tj 2,90 --Th 2.90 \_ 0980 1000 1020 1040 3105531-2 --Tj 3,05 ---Th 3.05 ---Th 3.10 ---Th 3.10 1060 1080 3105533-8 | ••Tj 3,15 ...... | ••Th 3.15 ..... 1100 1120 3105535-3 ..Tj 3,25 ...Th 3.25 ...Th 3.25 ...Th 3.30 ...Th 3.30 1140 1160 1180 (3105538) 1200 3105503-1 Justermellanlägg Shim Seal ring 1220 23 24 25 26 1240 253 1260 3292346-8 Hus, H Housing, R Seal ring 1280 1320



340 - 360 series Reservdelskatalog 1980 - 1984 2-B23 Parts Catalogue Sida Page CVT, sekundär Grupp CVT, secondary Group 46 4 Antal/Quantity Pos Artikel nr Sats B Anmärkning Benämning Description Fig. Kit P Notes Part No .Packing..... 2322222 27 3266916-0 Packning..... 3103810-2 Bussning..... 28 ·Bushing..... 29 \_ 3291371-7 •Skruv..... •Screw..... 30 955922-0 Fjäderbricka..... Spring washer ..... 31 •Nut..... 963915-4 Mutter 32 3103811-0 Skruv 10 •Screw..... 33 10 3103965-4 ·Bricka..... ·Washer ..... 34 10 946523-8 • Mutter..... -Nut..... 35 3105571-8 Lager ..... •Bearing..... 184083-4 Lager Justermellanlägg 36 •Bearing..... \_ •Shim •Th 1.70 37 ERF 3333333333333355535 3105542-9 .-Tj 1,70 ..... ..Th 2.05.... 3105549-4 ..Tj 2,05 ..... ..Th 2.10..... 3105550-2 ..Tj 2,10 ..... 3105551-0 .-