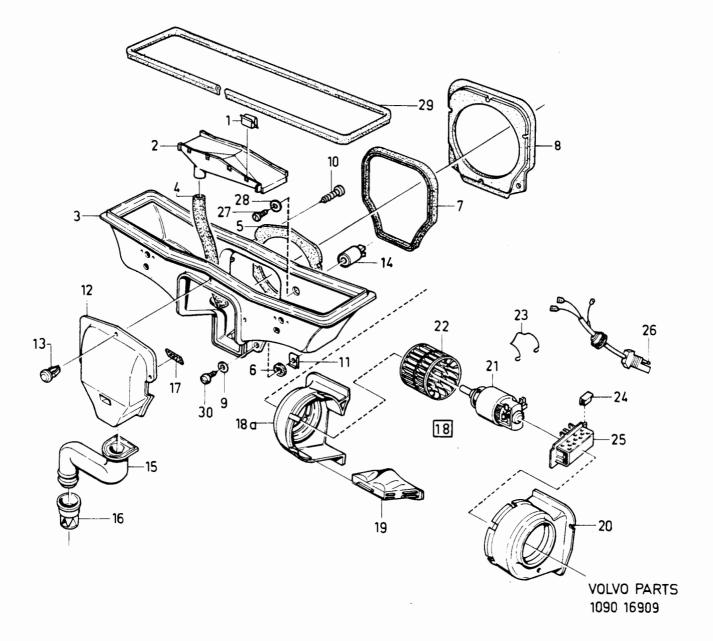

Ledning               | 3207711-7             |              | _   _          | 1        |              |
|          |                     | 2          |                  | Skruv                 |                       | _   _        |                | 2        | 27           |
|          |                     |            | Screw            | Skruv                 | 955243-3              | _   _        |                | 2        | 28           |
|          | (3269705)           |            |                  | Packning              |                       |              |                | 1        | 29           |
|          | (3203703)           |            |                  | Skruv                 |                       |              |                | 2        | 30           |





340 - 360 series 1980 - 1984 Sida Grupp

Reservdelskatalog

4-A19

| Sida<br>Page |     |         | app            |   | Luftkanaler | A                     | Air ducts        |                                                                | Illustration |
|--------------|-----|---------|----------------|---|-------------|-----------------------|------------------|----------------------------------------------------------------|--------------|
| age          |     | GIC     | Jup            |   | CH -709999  | (                     | CH -709999       |                                                                | 17011        |
| 18           |     |         | 9              |   |             |                       |                  |