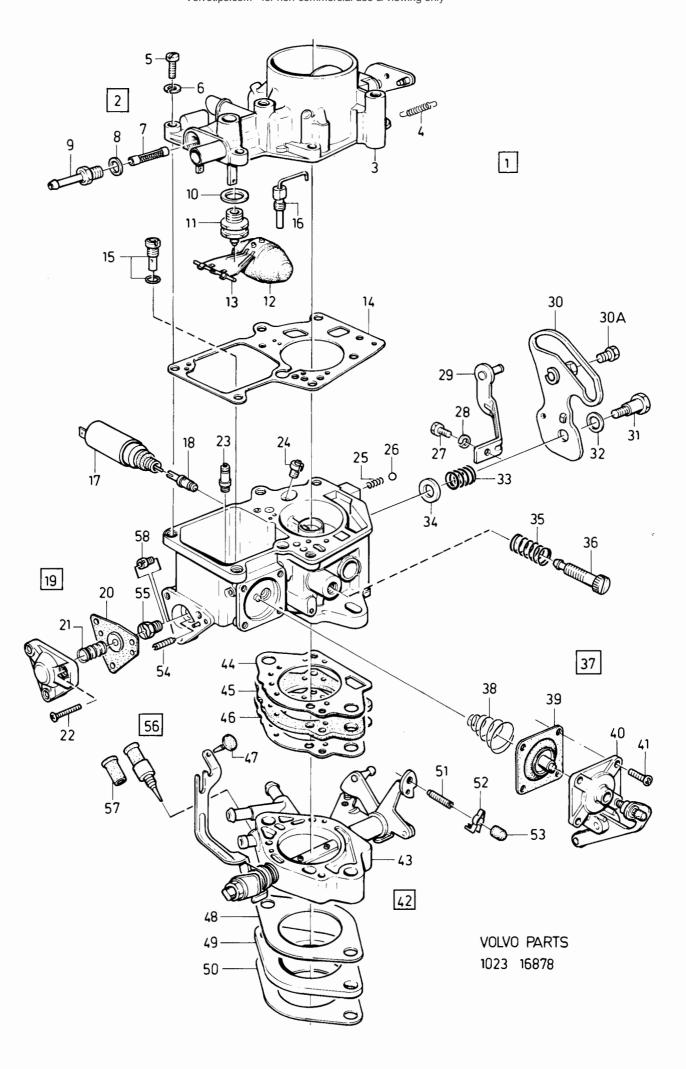

| Förgasare<br>B14 3E     |                                                                     | Carburetter<br>B14 3E    |                         | Illustration<br>16878<br>1984-12 | 0170                         |
| Pos.<br>Fig. | 3287<br>592     | Antal | Quanti       | ty          | - Artikel nr<br>Part No | Benämning                                                           | Description              | <br>Anmärkning<br>Notes |                                  |                              |
|              | 1<br>1<br>1     |       | -<br>-<br>-  | -<br>-<br>- | 3287239-2<br>3287240-0  | -Munstycke<br>Reparationssats<br>Reparationssats<br>Reparationssats | Repair kit<br>Repair kit | <br>2 CH 710000-        |                                  | 1185<br>1200<br>1220<br>1240 |



Reservdelskatalog Parts Catalogue

1-F09

|            | ) – 19 |      |            |   | Parts Cat    |                             | 1-F09                                   | 0.1                      |     | VOLVO        |
|------------|--------|------|------------|---|--------------|-----------------------------|-----------------------------------------|--------------------------|-----|--------------|
| ida<br>age |        |      | upp<br>oup |   | Förgasare, E | 319                         |                                         | Carburetter, B19         |     | Illustration |
|            |        |      | •          |   |              |                             |                                         |                          |     | 17069        |
| 60         |        |