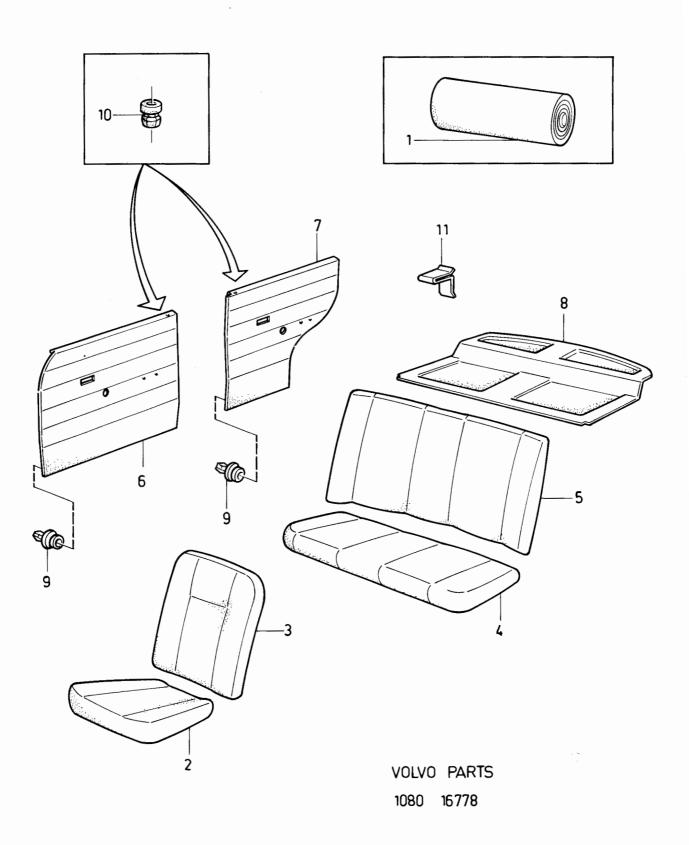

| • | • | •   |  |
|---|---|-----|--|
| Δ | • | . • |  |

|                |                                                                   | 1                                                             |
|----------------|-------------------------------------------------------------------|---------------------------------------------------------------|
| 1-A05          | ? EXCL QZ FAV (BAS) FBR HSTB                                      |                                                               |
| 1-A15          |                                                                   | •                                                             |
| 1-C07          |                                                                   | 1                                                             |
| 1-C21          |                                                                   | 2                                                             |
| 1-G05          |                                                                   | 2                                                             |
| 1-G11          |                                                                   | :                                                             |
| 2-A01          | OLF (S)                                                           | 4                                                             |
| 2-E01          |                                                                   | 5                                                             |
| 2-F01          |                                                                   | 6                                                             |
| 2-H01          |                                                                   | 7                                                             |
| 3-A01          |                                                                   | 8                                                             |
| 4-A01          |                                                                   | 9                                                             |
| 4-D01<br>4-G01 | 8 0 0 0 0 0 0 0 0 0 0 0 0 0 0 0 0 0 0 0                           | 10                                                            |
|                | 1-A15 1-C07 1-C21 1-G05 1-G11 2-A01 2-E01 2-F01 3-A01 4-A01 4-D01 | 1-A15  1-C07  1-C21  1-G05  1-G11  2-A01  2-F01  2-H01  3-A01 |