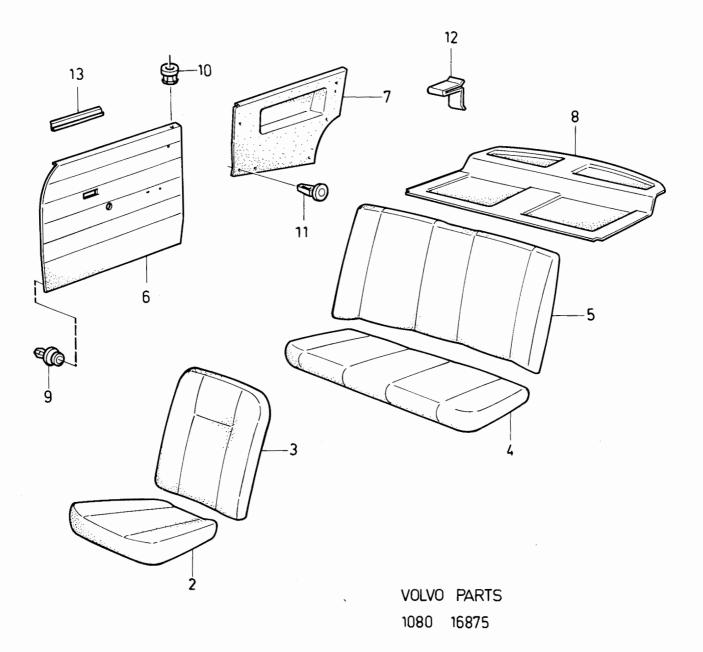

27-9 Klädsel..... Cover..... 0420 5 3281119-2 Klädsel..... 0440 Cover ..... (3280795)3280614-3 Klädsel..... 0460 Cover ..... CH -545499 3281118-4 Klädsel..... CH 545500-0465 Cover..... 3281519-3 Klädsel..... Cover ..... 55555 0480 3281429-5 Klädsel Cover..... 0500 6 3202183-4 Dörrpanel, V..... Door panel, L..... (3280925)0520 Door panel, R..... (3280926) 0540 7 Panel, L.... 0560 3274633-1 Panel, H..... Panel, R ..... 0580 8 3275004-4 Hatthylla ..... Hat shelf..... 5 0600 1 8) 3200082-0 Hatthyla ..... Hat shelf..... 0610 10 3120118-9 Fäste 10 10 10 (3269154)0620 Anchorage..... 10 2 2 3272628-3 Bussning..... 2 2 Bushing ..... 0640 3274628-1 Fäste 3276403-7 Stopp 8 8 8 Anchorage..... 3 4 0660

Stop...

Moulding.....

3276076-1 Gummilist.....

0680

0700

2 2

2

12

CH -697396

CH 697397-





340 - 360 series Reservdelskatalog 1980 - 1984 3-F07 Parts Catalogue

| VO | L | <b>70</b> |
|----|---|-----------|
|----|---|-----------|

|      |                  |        |       |     |             | <u> </u>          |                                |             |            |              |
|------|------------------|--------|-------|-----|-------------|-------------------|--------------------------------|-------------|------------|--------------|
| Sida |                  |        | upp   |     | Innerklädse | l 340, 343 L      | Upholstery 340, 343 L          |             |            | Illustration |
| Page | 9                | Gi     | roup  |     | CH 710000-  |                   | CH 710000-                     |             |            | 17031        |
| 120  | 6