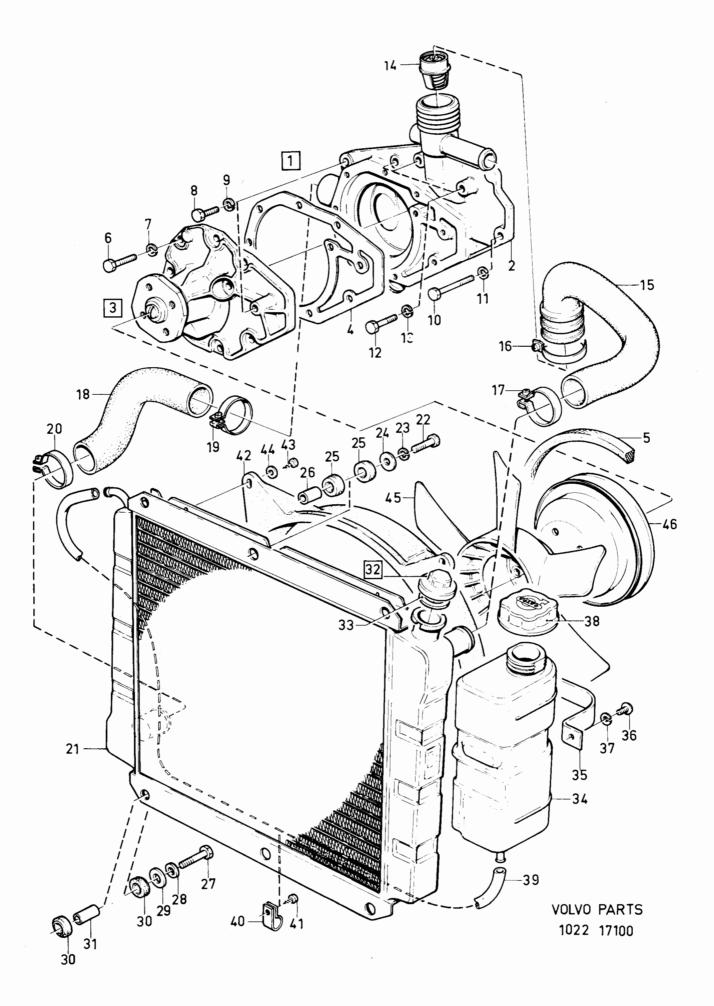

| -             | -            | -  |                       | Skruv               |                                         |            |                     |                      |
| 44           | 2   | -             | -            | -  | 3103885-4             | Bricka              |                                         |            | 1                   |                      |
| 45           | -   | -             | -            | -  |                       | Fläkt               | Fan                                     |            | SE SIDA 10, 1-      | C17                  |
| 46           | 1   | _             | _            | -  | 3100914-5             | Remskiva            | Pulley                                  | 3          |                     |                      |



340 – 360 series 1980 – 1984 Reservdelskatalog Parts Catalogue

1-C15

| Sida<br>Page |        |        | rupp<br>roup |   | Kylsystem               |                  | Cooling system    |        | Illustration          |
|--------------|--------|--------|--------------|---|-------------------------|------------------|-------------------|--------|-----------------------|
| -            |        | 3      | •            |   | B19                     |                  | B19               |        | 17098                 |
| {            | 3      |        | 2b           |   |                         |                  |                   |        | 1984-12               |
| os.<br>ig.   |        | Antai/ | Quantit      | У | - Artikel nr<br>Part No | Benämning        |                   |