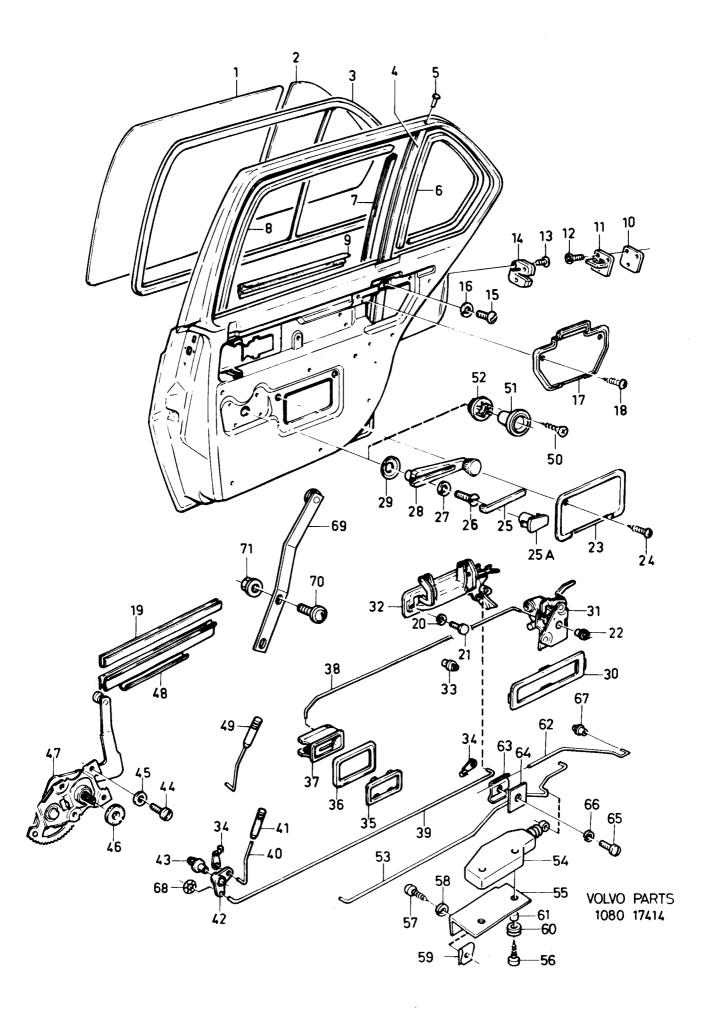

W PARTS 10 31930  $\mathbf{VOLVO}$ 

A05

Reservdelskatalog Parts Catalogue

340-360 series 1980-1984

Sida Grupp Förord Introducción Group Page **Foreword** Vorwort 1984-12 **Avant-propos** Prefazione 1 1a

gen 340, 360.

340, 360.

vettura 340, 360.

abaio.

Denna katalog upptar reservdelar för vår personvagn 340, 360.

Placering av skyltar för modell- och motorbeteckningar etc. framgår av nedanstående bild.

This catalogue contains stocked parts for our 340 and 360 car.

The location of the plates for the type- and engine designations etc. are illustrated below.

Ce cataloque contient les pièces de rechanges de voiture 340, 360.

Le placement des plaques de désignation de modèles et de moteurs etc. ressort de la figure ci-dessous.

Chassinummer årsmodeller

Chassis No. Model year

Numéro de châssis Modèle d'année

Fahrgestell-Nr Baujahr

Numéro de chasis modelo de año

343 CH AC 458000-345 CH AC 453000-

340 CH BC 545500-

1982

340 CH CC 610000-

1983

In diesem Katalog sind Ersatzteile für die Personenkraftwa-

Die Anbringung der Schilder mit den Fahrzeugkenndaten

Este cátologo comprendre repuestos para los automóviles

La ubicación de las placas de indentificación para decignacio-

nes de modelos motores etc., se desprendre de la fig. de más

Questo catalogo comprende pezzi di ricambio per la nostra

geht aus der nachstehenden Abbildung hervor.

340-360 CH DC 710000-

1984

340-360 CH EC 810501-

**VOLVO** \*XLB 345 211 BC 545573 \* 1600 0

**HELMOND NEDERLAND** 1984-12

VOLVO

L13

Reservdelskatalog Parts Catalogue

| AOTAG          |                                                                 | - Tarts Co       | rtalogus -                                                                      |
|----------------|-----------------------------------------------------------------|------------------|---------------------------------------------------------------------------------|
|                | Föro                                                            | ·d               | Grupp Sida<br>Group Page                                                        |
|                |                                                                 | ortningar        |                                                                                 |
| 1984-11 PV     |                                                                 |                  | 1b 1                                                                            |
|                |                                                                 | 00140            |                                                                                 |
| A              | = ampere                                                        | SBMR             | = säkerhetsbälte med rullar                                                     |
| ABS            | = låsningsfria bromsar                                          | SBUR<br>SE GRUPP | = säkerhetsbälte utan rullar                                                    |
| ACC<br>ALT     | = tillbehör                                                     | SE POS           | , =<br>=                                                                        |
| ANT KUGGAR     | <ul><li>alternativ</li><li>antal kuggar</li></ul>               | SE SIDA          | =                                                                               |
| B              | = bredd                                                         | SPEC UTF         | = specialutförande                                                              |
| ВКН            | = med bakre krängningshämmare                                   | ST               | = styck                                                                         |
| BXL            | = bakaxel                                                       | STD              | = standardutförande                                                             |
| CAN            | = Canada                                                        | STD D            | = standarddimension                                                             |
| CARB           | = förgasarmotor                                                 | SV               | = skåpvagn                                                                      |
| CH-xxxxx       | = tom chassinr                                                  | TEMP UTF         | <ul> <li>tillfälligt utförande</li> </ul>                                       |
| CH xxxxx-      | = fr o m chassi nr                                              | TF               | = tropikfläkt                                                                   |
| CHTYPE         | = chassityp                                                     | TJ               | = tjocklek                                                                      |
| CODE           | <ul><li>kod (klädselkod, färgkod)</li></ul>                     | TUM              | =                                                                               |
| D              | = diameter, yttre                                               | UAC              | <ul> <li>utan luftkonditionering</li> </ul>                                     |
| DET SE SIDA    | <ul> <li>ingående detaljer se sida</li> </ul>                   | UAR              | = utan avgasrenare                                                              |
| DI             | = diameter, inre                                                | UCOMBU           | = ej försedd med luftkonditioner-                                               |
| DIES           | = diesel                                                        | LID              | ing                                                                             |
| ERF            | = erforderligt antal                                            | UD               | = underdimension                                                                |
| FDC AV         | = erforderlig längd etc                                         | ULF<br>URA       | = utan luftförvärmning                                                          |
| ERS AV         | = ersätts av                                                    | US               | <ul><li>utan returledning f\u00f6r avgaser</li><li>utan servostyrning</li></ul> |
| EXCL<br>FKH    | <ul><li>exklusive</li><li>med främre krängningshämma-</li></ul> | USA              | = Amerikas Förenta Stater                                                       |
| FNII           |                                                                 | USTORK           | = utan strålkastartorkare                                                       |
| Н              | re<br>= höger                                                   | UTL              | = utan taklucka                                                                 |
| HASY           | = högerasymmetriskt ljus                                        | "UTV 4,88:1"     | = utväxlingsförhållande                                                         |
| HISEL          | = elektriskt manövrerade fönster-                               | UV               | = utan värmeelement                                                             |
| MOLE           | hissar                                                          | V                | = volt, vänster                                                                 |
| HISMEK         | = mekaniska fönsterhissar                                       | VASY             | = vänsterasymmetriskt ljus                                                      |
| HST            | = högerstyrd                                                    | VST              | = vänsterstyrd                                                                  |
| HT             | = höjt tak                                                      | VXL              | = växellåda                                                                     |
| HV             | = herrgårdsvagn                                                 | VXL AUTO         | <ul> <li>automatväxellåda</li> </ul>                                            |
| INCL           | = inklusive                                                     | VXL MAN          | = manuell växellåda                                                             |
| INJE           | <ul><li>insprutningsmotor (bensin)</li></ul>                    | W                | = watt                                                                          |
| KAROSS-xxxxx   | = tom kaross nr                                                 | 4CYL             | = bensinmotor med 4 cylindrar                                                   |
| KARSOSS xxxxx- | = from kaross nr                                                | 6CYL             | = bensinmotor med 6 cylindrar                                                   |
| KM             | = kilometer                                                     | "BPSR"-kod:      |                                                                                 |
| KMPL           | = komplett                                                      | 1–6              | = anger artikelns lagerhållnings-                                               |
| L              | = liter, längd                                                  | 7                | grad = lagerförs ej av Volvo centralför-                                        |
| MAC<br>MAR     | = med luftkonditionering                                        | ,                | råd C1, C2                                                                      |
| MARKED         | <ul><li>med avgasrenare</li><li>märkt med</li></ul>             | 8                | = detaljen lagerföres ej som                                                    |
| MCOMBU         | = förberedd för luftkonditionering                              | · ·              | reservdel                                                                       |
| METERVARA      | =                                                               | 9                | = utbytesenhet, kompletterande                                                  |
| MF             | = med friskluftsanlägning utan bil-                             | -                | upplysning se Volvo bytessys-                                                   |
|                | värmare                                                         |                  | temkatalog                                                                      |
| MLF            | = med luftförvärmning                                           |                  | · ·                                                                             |
| MM             | = millimeter                                                    |                  |                                                                                 |
| MO-xxxxx       | = tom motor nr                                                  |                  |                                                                                 |
| MO xxxxx-      | = from motor nr                                                 |                  |                                                                                 |
| MRA            | <ul> <li>med returledning f\u00f6r avgaser</li> </ul>           |                  |                                                                                 |
| MS             | = med servostyrning                                             |                  |                                                                                 |
| MSTORK         | <ul> <li>med strålkastartorkare</li> </ul>                      |                  |                                                                                 |
| MT             | = manuell växellåda                                             |                  |                                                                                 |
| MTL            | = med taklucka                                                  |                  |                                                                                 |
| MTRF           | = med termostatreglerad fläkt                                   |                  |                                                                                 |
| MV             | = med värmeelement                                              |                  |                                                                                 |
| NF             | = normal fläkt                                                  |                  |                                                                                 |
| NR             | = nummer                                                        |                  |                                                                                 |
| NT             | = normalt tak                                                   |                  |                                                                                 |
| OD             | = överdimension                                                 |                  |                                                                                 |
| OMKR<br>S      | = omkring nr                                                    |                  |                                                                                 |
| 3              | = ingår i satsförpackning                                       |                  |                                                                                 |