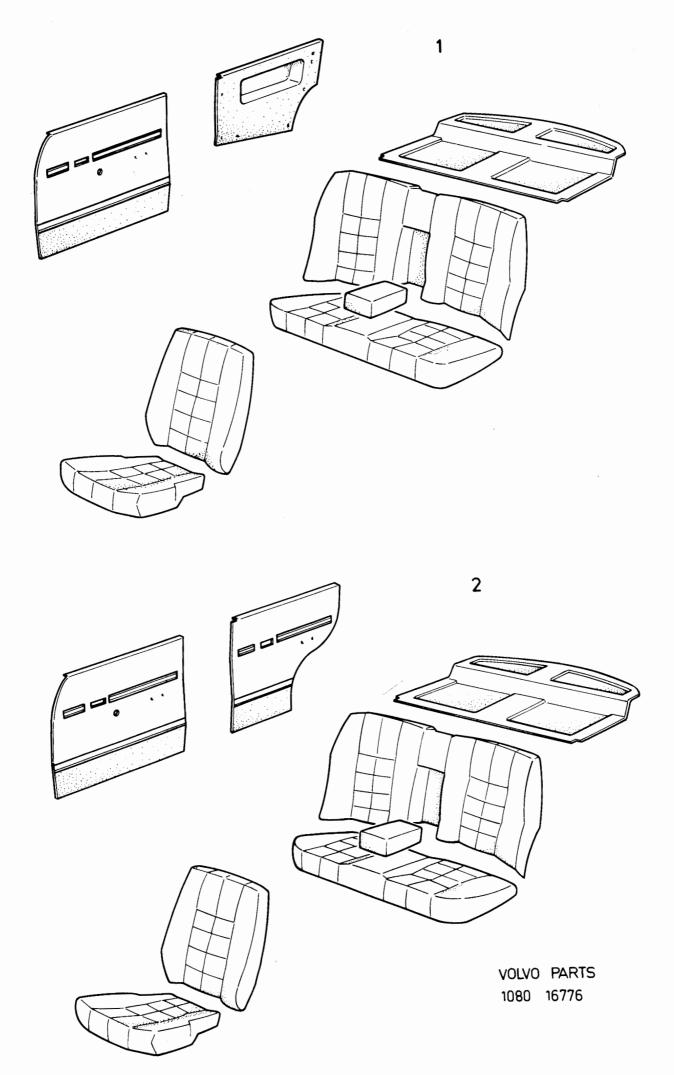

| • | • | •   |  |
|---|---|-----|--|
| Δ | • | . • |  |

|                |                                                                   | 1                                                             |
|----------------|-------------------------------------------------------------------|---------------------------------------------------------------|
| 1-A05          | ? EXCL QZ FAV (BAS) FBR HSTB                                      |                                                               |
| 1-A15          |                                                                   | •                                                             |
| 1-C07          |                                                                   | 1                                                             |
| 1-C21          |                                                                   | 2                                                             |
| 1-G05          |                                                                   | 2                                                             |
| 1-G11          |                                                                   | :                                                             |
| 2-A01          | OLF (S)                                                           | 4                                                             |
| 2-E01          |                                                                   | 5                                                             |
| 2-F01          |                                                                   | 6                                                             |
| 2-H01          |                                                                   | 7                                                             |
| 3-A01          |                                                                   | 8                                                             |
| 4-A01          |                                                                   | 9                                                             |
| 4-D01<br>4-G01 | 8 0 0 0 0 0 0 0 0 0 0 0 0 0 0 0 0 0 0 0                           | 10                                                            |
|                | 1-A15 1-C07 1-C21 1-G05 1-G11 2-A01 2-E01 2-F01 3-A01 4-A01 4-D01 | 1-A15  1-C07  1-C21  1-G05  1-G11  2-A01  2-F01  2-H01  3-A01 |