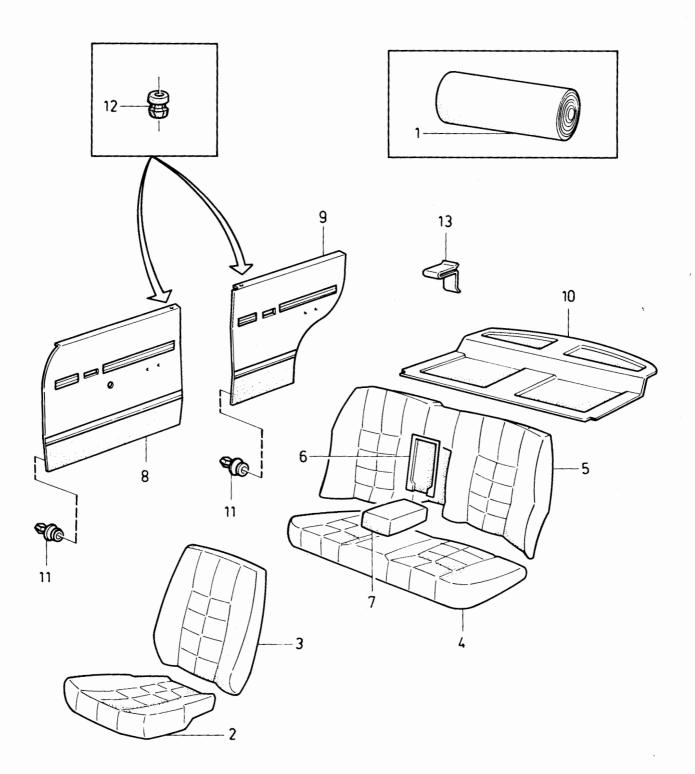

| • | • | •   |  |
|---|---|-----|--|
| Δ | • | . • |  |

|                |                                                                   | 1                                                             |
|----------------|-------------------------------------------------------------------|---------------------------------------------------------------|
| 1-A05          | ? EXCL QZ FAV (BAS) FBR HSTB                                      |                                                               |
| 1-A15          |                                                                   | •                                                             |
| 1-C07          |                                                                   | 1                                                             |
| 1-C21          |                                                                   | 2                                                             |
| 1-G05          |                                                                   | 2                                                             |
| 1-G11          |                                                                   | :                                                             |
| 2-A01          | OLF (S)                                                           | 4                                                             |
| 2-E01          |                                                                   | 5                                                             |
| 2-F01          |                                                                   | 6                                                             |
| 2-H01          |                                                                   | 7                                                             |
| 3-A01          |                                                                   | 8                                                             |
| 4-A01          |                                                                   | 9                                                             |
| 4-D01<br>4-G01 | 8 0 0 0 0 0 0 0 0 0 0 0 0 0 0 0 0 0 0 0                           | 10                                                            |
|                | 1-A15 1-C07 1-C21 1-G05 1-G11 2-A01 2-E01 2-F01 3-A01 4-A01 4-D01 | 1-A15  1-C07  1-C21  1-G05  1-G11  2-A01  2-F01  2-H01  3-A01 |