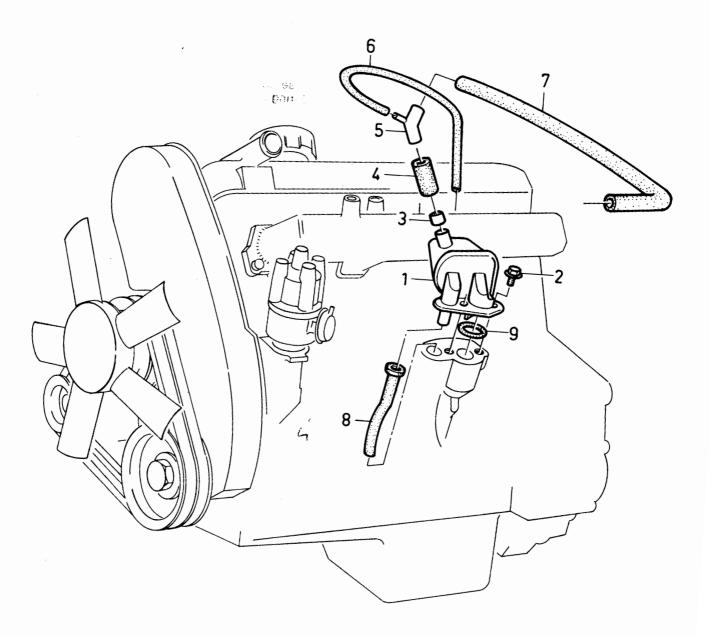

|    | 2 2 3                             |              | 008                  |
| 6            | ERF             | -     | -      | -  | 948958-4              | Nippel<br>Slang<br>insugningsrör |       | Nipple<br>Hose induction manifol |    | 2                                 |              | 0120                 |
| 7            | 1<br>1          |       | -      | -  | 1332106-2             | Slang<br>Slang                   |       | Hose                             |    | 2 B19A<br>2 B19E                  |              | 018                  |
| 8<br>9       | 1               | -     | -      | -  | 1306196-5             | Slang                            |       | Hose                             |    | 2                                 |              | 02C<br>0220          |



VOLVO PARTS

340 - 360 series Reservdelskatalog **VOLVO** 1980 - 1984 1-E07 Parts Catalogue Sida Page 0130 Grupp Pulsairsystem Pulsair system Illustration Group 17410 B14, SVERIGE B14, SWEDEN 34 2с 1984-12 Antal/Quantity Pos Sats B Anmärkning Artikel nr Benämning Description Kit P S R Part No Notes Fig. 3333334222323233 Pipe, cyl 1-4..... 0020 Pipe, cyl 2-3..... 0040 0060 2 3 4 5 6 7 8 3297727-4 Mutter ..... Nut ..... 0080 0100 3297666-4 Bushning..... Bushing ..... 4 4 3297726-6 Tätningsring Sealing ring ..... 3296150-0 Konsol..... Bracket ..... 0120 3296151-8 Klammer..... 0140 Clamp..... 946440-5 Skruv..... 0160 Screw..... 3285601-5 Klammer..... 9 0180 Clamp..... 10 948217-5 Skruv..... 0200 Screw ..... 022 11 3297243-2 Ventil ..... Valve..... 945751-6 Slang 2 0240 12 (3297873)Hose.....