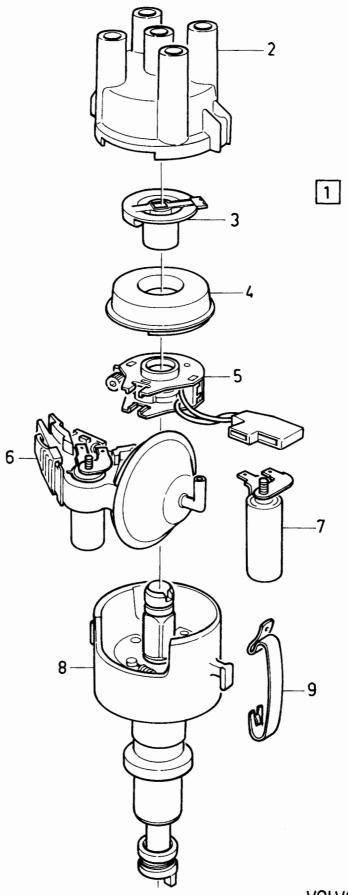

3 3 | .co (0<br>.co (0 |



340 - 360 series Reservdelskatalog **VOLVO** 1980 - 1984 1-H07 Parts Catalogue 0160 Sida Grupp Tändfördelare, B14 Distributor, B14 Illustration Page Group 16960 20 3 1984-12 Antal/Quantity Sats B Anmärkning Pos Artikel nr Benämning Description Fig. Part No Kit P Notes S 0020 Tändfördelare, kmpl...... Distributor, cpl..... ALT, AC-DELCO 1 0040 0060 0080 0100 0120 3287351-5 - Fördelarlock Distributor cap..... 2 Distributor rotor...... 3287353-1 | • Fördelararm..... 3 1 Dust cover..... 3287354-9 Dammskydd..... 456789 ·Breaker point kit..... 3287355-6 Kontaktsats 3 ·Vacuum governor ..... 3287356-4 ·Vakuumregulator..... 0140 Capacitor... 3287357-2 ...Kondensator ..... 0160 8 Distributor housing...... •Fördelarhus..... 1 0180

3287352-3 Spärrfjäder Retaining spring



VOLVO PARTS 1030 16960

|                                 | - 360<br>) - 19            |                       | ries         |     | Reservde<br>Parts Cat     | elskatalog<br>alogue                                                     | 1-H09 |                                                | <br>                                | VO                  | LVO                              |                                                      |
|---------------------------------|----------------------------|-----------------------|--------------|-----|---------------------------|--------------------------------------------------------------------------|-------|------------------------------------------------|-------------------------------------|---------------------|-------------------------