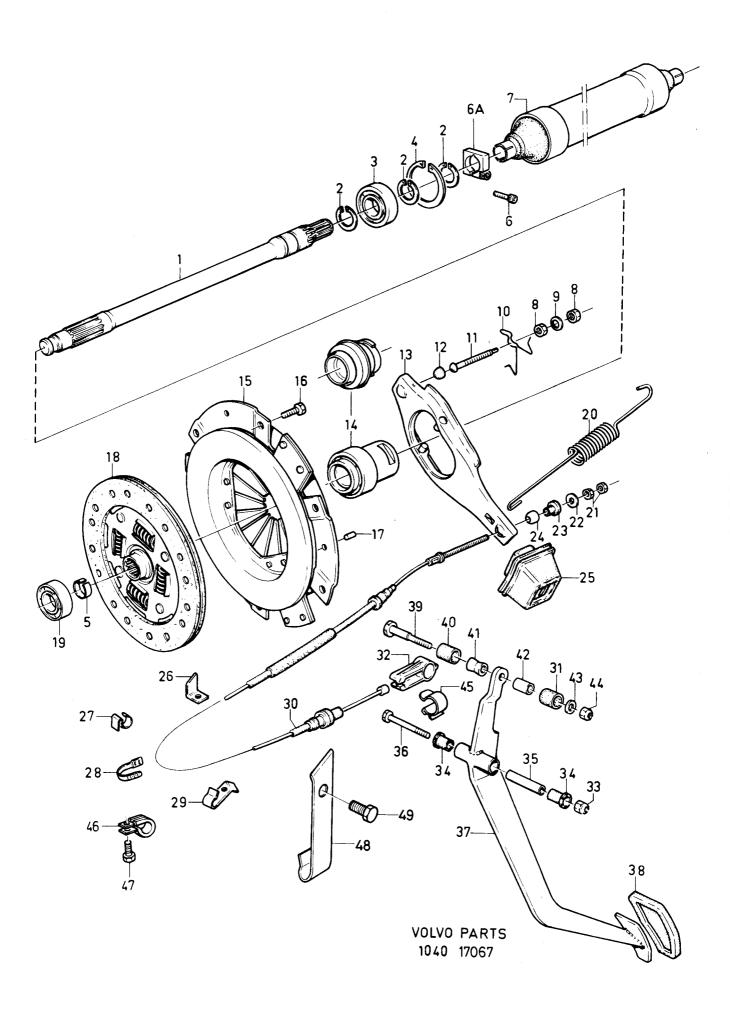

| • | • | •   |  |
|---|---|-----|--|
| Δ | • | . • |  |

|                |                                                                   | 1                                                             |
|----------------|-------------------------------------------------------------------|---------------------------------------------------------------|
| 1-A05          | ? EXCL QZ FAV (BAS) FBR HSTB                                      |                                                               |
| 1-A15          |                                                                   | •                                                             |
| 1-C07          |                                                                   | 1                                                             |
| 1-C21          |                                                                   | 2                                                             |
| 1-G05          |                                                                   | 2                                                             |
| 1-G11          |                                                                   | :                                                             |
| 2-A01          | OLF (S)                                                           | 4                                                             |
| 2-E01          |                                                                   | 5                                                             |
| 2-F01          |                                                                   | 6                                                             |
| 2-H01          |                                                                   | 7                                                             |
| 3-A01          |                                                                   | 8                                                             |
| 4-A01          |                                                                   | 9                                                             |
| 4-D01<br>4-G01 | 8 0 0 0 0 0 0 0 0 0 0 0 0 0 0 0 0 0 0 0                           | 10                                                            |
|                | 1-A15 1-C07 1-C21 1-G05 1-G11 2-A01 2-E01 2-F01 3-A01 4-A01 4-D01 | 1-A15  1-C07  1-C21  1-G05  1-G11  2-A01  2-F01  2-H01  3-A01 |