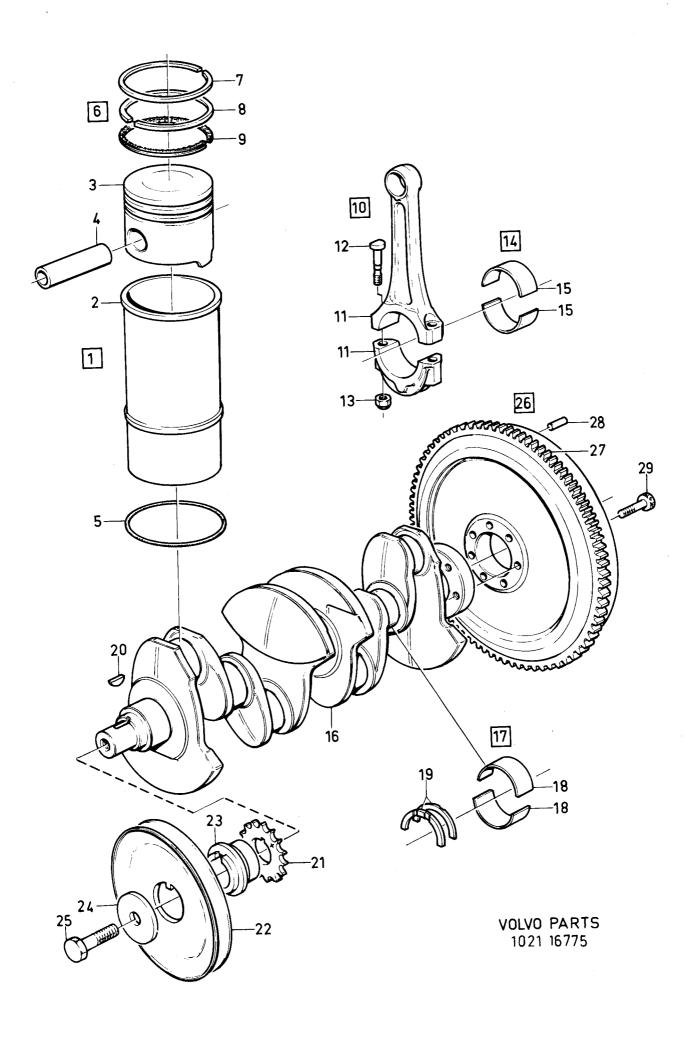

Hub..... (3277437)0520 3277421-8 Bricka ..... Washer..... 0540 25 3277422-6 Skruv..... \_ Screw ..... 0560 26 3292323-7 Svänghjul..... Flywheel ..... CVT, CH-810500 0580 3202283-2 \_ Svänghjul..... Flywheel ..... \_ CVT, CH 810501-0585 3280211-8 Svänghjul..... Flywheel ..... MT, B14 2E, CH -616449 0600 MT, B14 3S, CH -616449 0603 MT, B14 3E, CH -616630 0606 3281534-2 Svänghjul..... Flywheel..... MT, B142E, B143S, M45R 0610 -CH 616450-810500 0611 MT, B143E 0612 CH 616631-810500 061 3280211-8 Svänghjul..... Flywheel ..... MT, M47R, CH-810500 0615 Flvwheel 0618 3202263-4 Svänghjul..... MT, CH 810501-3101032-5 Kuggkrans..... Starter ring gear..... 27 0620

•Pin .....

•Pin .....

Screw.....

2 CVT

MΤ

0640

0660

980

3292396-3 Pinne.....

3292396-3 Pinne

3293189-1 Skruv.....

28

29

3





340 - 360 series 1980 - 1984

Reservdelskatalog Parts Catalogue

1-B07

|              |        | 184    |              |    | Parts Cat  | alogue 1-BU/                |                                                                                   |      | VOLVO                                   |
|--------------|--------|--------|--------------|----|------------|-----------------------------|-----------------------------------------------------------------------------------|------|-----------------------------------------|
| Sida<br>Page |        |        | rupp<br>roup |    | Vevrörelse |                             | Crankshaft and related pa                                                         | arts | Illustration                            |
| age          |        | G