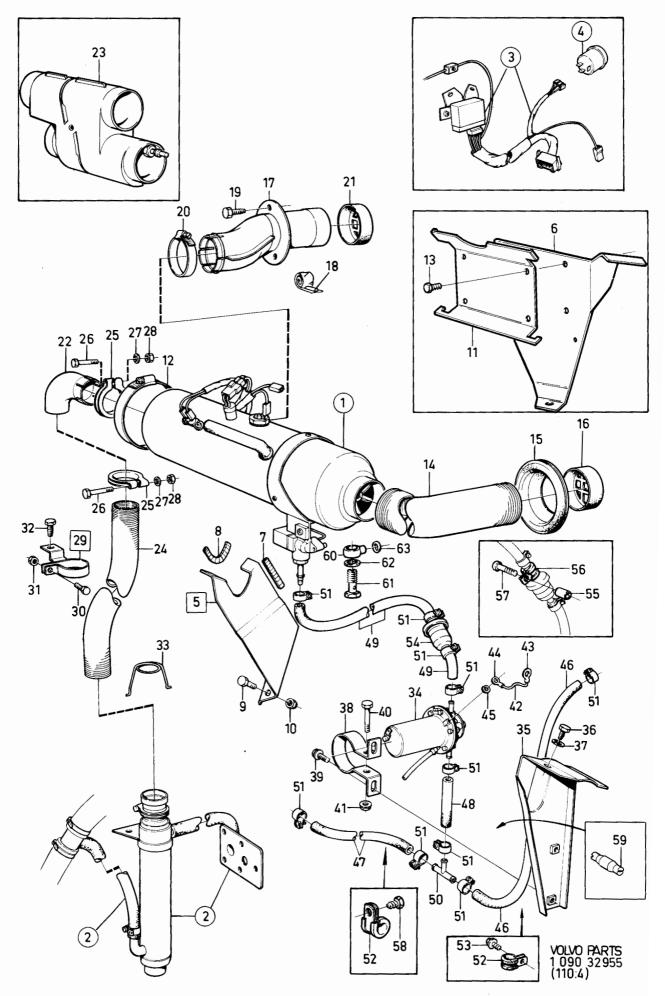

-        |                | -Backventil   |                    |                                 | (3711956)  |         |
| 00               | -    | 1      | -       | -        |                | -Backventil   |                    |                                 | (3712256)  |         |
| 60               | 1    | -      | -       | -        | 3/11581-3      | -Banjonippel  |                    |                                 |            |         |
| 61               | 1    | -      | -       | -        |                |               | Banjo bolt         |                                 |            |         |
| 62<br>63         | 1 1  | -      | -       | -        |                |               |                    |                                 |            |         |



Volvotips has exclusive courtesy of Volvo Cars Heritage to publish service & part manuals. Commercial use or publishing at other websites of these items is prohibited

340 - 360 series Reservdelskatalog **VOLVO** 1980 - 1984 4-B17 Parts Catalogue Sida 0350 Grupp Parkeringsvärmare 01-B Parking heater 01-B Illustration Page Group . Luftvärmardel 3716985-1, . Air heater section 3716985-1. 26805 40 3711760-3, 3712525-9 3711760-3, 3712525-9 1984-12 Antal/Quantity Pos Sats B Anmärkning Artikel nr Benämning Description 3716 3711 3712 Part No Kit P Notes Fig. 985 760 525 R 6 3) 3716985-1 Luftvärmardel..... Air heater section..... 1 0020 3711760-3 Luftvärmardel..... 0040 Air heater section..... 8 4) 3712525-9 Luftvärmardel..... 0060 Air heater section..... 4,5) ·Brännarenhet..... 2 Burner ĺ٩ 0080