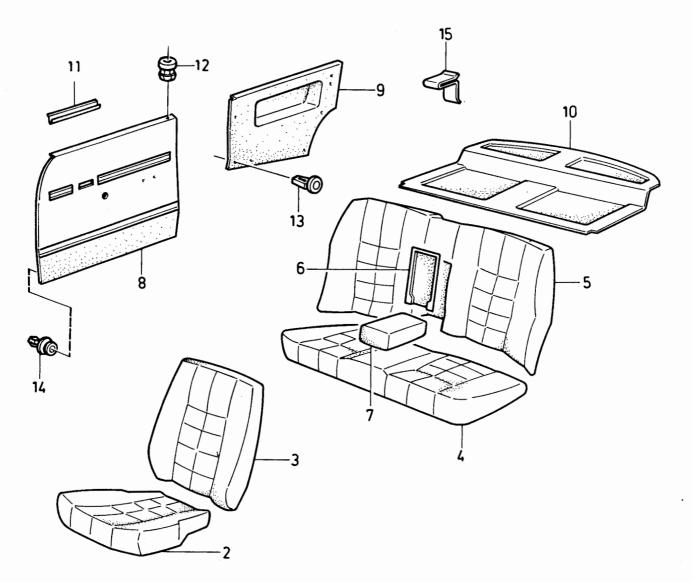

W PARTS 10 31930  $\mathbf{VOLVO}$ 

A05

Reservdelskatalog Parts Catalogue

340-360 series 1980-1984

Sida Grupp Förord Introducción Group Page **Foreword** Vorwort 1984-12 **Avant-propos** Prefazione 1 1a

gen 340, 360.

340, 360.

vettura 340, 360.

abaio.

Denna katalog upptar reservdelar för vår personvagn 340, 360.

Placering av skyltar för modell- och motorbeteckningar etc. framgår av nedanstående bild.

This catalogue contains stocked parts for our 340 and 360 car.

The location of the plates for the type- and engine designations etc. are illustrated below.

Ce cataloque contient les pièces de rechanges de voiture 340, 360.

Le placement des plaques de désignation de modèles et de moteurs etc. ressort de la figure ci-dessous.

Chassinummer årsmodeller

Chassis No. Model year

Numéro de châssis Modèle d'année

Fahrgestell-Nr Baujahr

Numéro de chasis modelo de año

343 CH AC 458000-345 CH AC 453000-

340 CH BC 545500-

1982

340 CH CC 610000-

1983

In diesem Katalog sind Ersatzteile für die Personenkraftwa-

Die Anbringung der Schilder mit den Fahrzeugkenndaten

Este cátologo comprendre repuestos para los automóviles

La ubicación de las placas de indentificación para decignacio-

nes de modelos motores etc., se desprendre de la fig. de más

Questo catalogo comprende pezzi di ricambio per la nostra

geht aus der nachstehenden Abbildung hervor.

340-360 CH DC 710000-

1984

340-360 CH EC 810501-