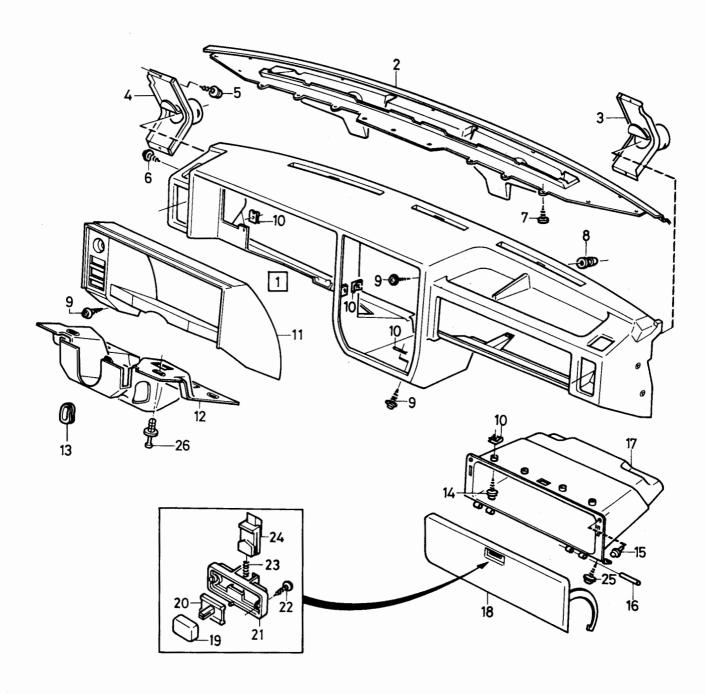

crew ..... 0200 Skruv..... 10 3278139-5 Mutter..... 3444452335423363323 022 20 Nut.... 0240 3284334-4 Sarg..... Frame ..... **VST** 3284338-5 0260 Frame ..... **HST** Sarg..... 0280 12 3284335-1 Casing..... **VST** 3284339-3 Kapa..... **HST** 0300 Casing ..... 0320 3285485-3 Genomföring..... Grommet..... 13 034° 14 3270419-9 Screw ..... Skruv..... 15 3278120-5 Plugg..... Plug..... 036u 0380 16 3286988-5 Axel ... Spindle..... 3286814-3 Handsfack..... 0400 17 Glove box..... 0420 3289543-5 18 Lucka ..... Lid ..... <del>-</del> -19 3286612-1 Button ..... 0440 Knapp..... 0460 20 3286613-9 Glidstycke..... Slider..... 0480 21 3286615-4 Housing..... Hus..... 3106689-7 Skruv..... 22 23 24 25 0500 Screw ..... 2 0520 3286990-1 Fjäder..... Spring .....

Staple.....

Screw.....

Rivet.....

0540 0560





1180

0020

0040

0060

0080

0100

0120

0140

0160

0180

0200

022

0240

0260

0280

0300

0320

034

036<sub>U</sub>

0380

0400

0420

0440

0460 0480 0500

0520

0540

0560

0580

0600

0620

0640

0660

0680

17179

1984-12

340 - 360 series Reservdelskatalog VOLVO 1980 - 1984 3~E13 Parts Catalogue Sida Instrumentbräda Grupp Instrument panel Illustration Page Group nedre sektion med konsol lower section and console 108 8 CH 710000-CH 710000-Antal/Quantity Pos Sats B Anmärkning Artikel nr Benämning Description Part No Kit P Notes Fig. 432543335 Control panel..... 2 3 4 5 Bulb socket ..... **ERF** 3297876-9 Skruv..... Screw..... 3202223-8 Isolerplatta..... Insulating plate..... 3284336-9 Täckplåt ..... 1 Cover plate..... Ash-tray housing ..... 6 3284332-8 Askkopphus..... 78 32005