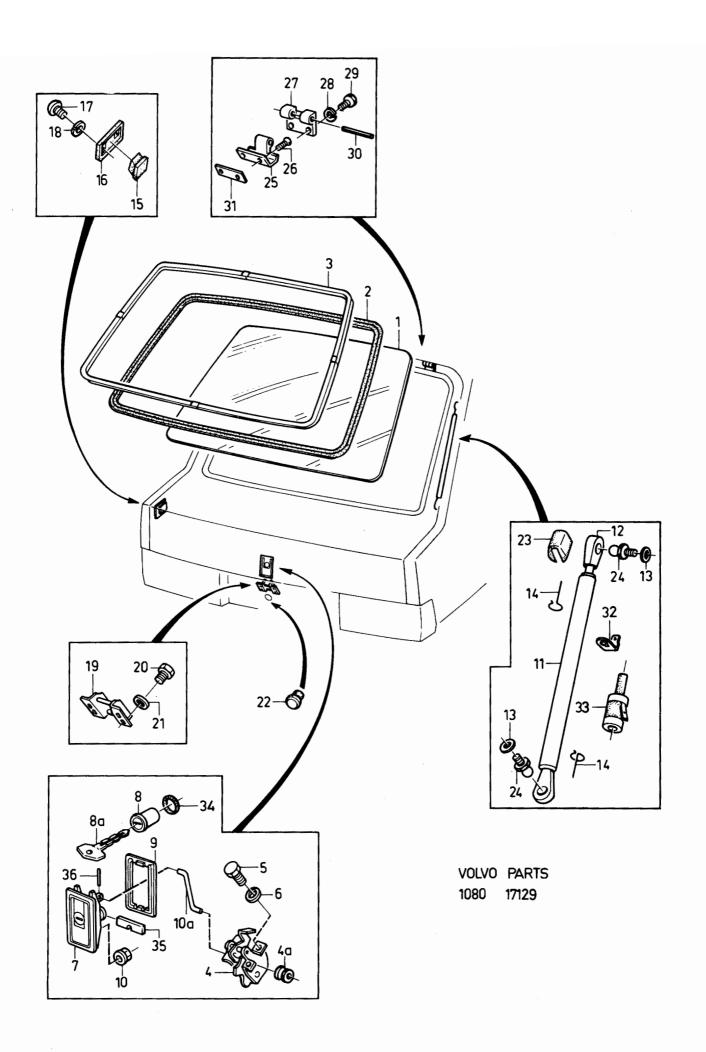

W PARTS 10 31930  $\mathbf{VOLVO}$ 

A05

Reservdelskatalog Parts Catalogue

340-360 series 1980-1984

Sida Grupp Förord Introducción Group Page **Foreword** Vorwort 1984-12 **Avant-propos** Prefazione 1 1a

gen 340, 360.

340, 360.

vettura 340, 360.

abaio.

Denna katalog upptar reservdelar för vår personvagn 340, 360.

Placering av skyltar för modell- och motorbeteckningar etc. framgår av nedanstående bild.

This catalogue contains stocked parts for our 340 and 360 car.

The location of the plates for the type- and engine designations etc. are illustrated below.

Ce cataloque contient les pièces de rechanges de voiture 340, 360.

Le placement des plaques de désignation de modèles et de moteurs etc. ressort de la figure ci-dessous.

Chassinummer årsmodeller

Chassis No. Model year

Numéro de châssis Modèle d'année

Fahrgestell-Nr Baujahr

Numéro de chasis modelo de año

343 CH AC 458000-345 CH AC 453000-

340 CH BC 545500-

1982

340 CH CC 610000-

1983

In diesem Katalog sind Ersatzteile für die Personenkraftwa-

Die Anbringung der Schilder mit den Fahrzeugkenndaten

Este cátologo comprendre repuestos para los automóviles

La ubicación de las placas de indentificación para decignacio-

nes de modelos motores etc., se desprendre de la fig. de más

Questo catalogo comprende pezzi di ricambio per la nostra

geht aus der nachstehenden Abbildung hervor.

340-360 CH DC 710000-

1984

340-360 CH EC 810501-

**VOLVO** \*XLB 345 211 BC 545573 \* 1600 0

**HELMOND NEDERLAND** 1984-12

VOLVO

L13

Reservdelskatalog Parts Catalogue

| AOTAG          |                                                                 | - Tarts Co       | rtalogus -                                                                      |
|----------------|-----------------------------------------------------------------|------------------|---------------------------------------------------------------------------------|
|                | Föro                                                            | ·d               | Grupp Sida<br>Group Page                                                        |
|                |                                                                 | ortningar        |                                                                                 |
| 1984-11 PV     |                                                                 |                  | 1b 1                                                                            |
|                |                                                                 | 00140            |                                                                                 |
| A              | = ampere                                                        | SBMR             | = säkerhetsbälte med rullar                                                     |
| ABS            | = låsningsfria bromsar                                          | SBUR<br>SE GRUPP | = säkerhetsbälte utan rullar                                                    |
| ACC<br>ALT     | = tillbehör                                                     | SE POS           | , =<br>=                                                                        |
| ANT KUGGAR     | <ul><li>alternativ</li><li>antal kuggar</li></ul>               | SE SIDA          | =                                                                               |
| B              | = bredd                                                         | SPEC UTF         | = specialutförande                                                              |
| ВКН            | = med bakre krängningshämmare                                   | ST               | = styck                                                                         |
| BXL            | = bakaxel                                                       | STD              | = standardutförande                                                             |
| CAN            | = Canada                                                        | STD D            | = standarddimension                                                             |
| CARB           | = förgasarmotor                                                 | SV               | = skåpvagn                                                                      |
| CH-xxxxx       | = tom chassinr                                                  | TEMP UTF         | <ul> <li>tillfälligt utförande</li> </ul>                                       |
| CH xxxxx-      | = fr o m chassi nr                                              | TF               | = tropikfläkt                                                                   |
| CHTYPE         | = chassityp                                                     | TJ               | = tjocklek                                                                      |
| CODE           | <ul><li>kod (klädselkod, färgkod)</li></ul>                     | TUM              | =                                                                               |
| D              | = diameter, yttre                                               | UAC              | <ul> <li>utan luftkonditionering</li> </ul>                                     |
| DET SE SIDA    | <ul> <li>ingående detaljer se sida</li> </ul>                   | UAR              | = utan avgasrenare                                                              |
| DI             | = diameter, inre                                                | UCOMBU           | = ej försedd med luftkonditioner-                                               |
| DIES           | = diesel                                                        | LID              | ing                                                                             |
| ERF            | = erforderligt antal                                            | UD               | = underdimension                                                                |
| FDC AV         | = erforderlig längd etc                                         | ULF<br>URA       | = utan luftförvärmning                                                          |
| ERS AV         | = ersätts av                                                    | US               | <ul><li>utan returledning f\u00f6r avgaser</li><li>utan servostyrning</li></ul> |
| EXCL<br>FKH    | <ul><li>exklusive</li><li>med främre krängningshämma-</li></ul> | USA              | = Amerikas Förenta Stater                                                       |
| FNII           |                                                                 | USTORK           | = utan strålkastartorkare                                                       |
| Н              | re<br>= höger                                                   | UTL              | = utan taklucka                                                                 |
| HASY           | = högerasymmetriskt ljus                                        | "UTV 4,88:1"     | = utväxlingsförhållande                                                         |
| HISEL          | = elektriskt manövrerade fönster-                               | UV               | = utan värmeelement                                                             |
| MOLE           | hissar                                                          | V                | = volt, vänster                                                                 |
| HISMEK         | = mekaniska fönsterhissar                                       | VASY             | = vänsterasymmetriskt ljus                                                      |
| HST            | = högerstyrd                                                    | VST              | = vänsterstyrd                                                                  |
| HT             | = höjt tak                                                      | VXL              | = växellåda                                                                     |
| HV             | = herrgårdsvagn                                                 | VXL AUTO         | <ul> <li>automatväxellåda</li> </ul>                                            |
| INCL           | = inklusive                                                     | VXL MAN          | = manuell växellåda                                                             |
| INJE           | <ul><li>insprutningsmotor (bensin)</li></ul>                    | W                | = watt                                                                          |
| KAROSS-xxxxx   | = tom kaross nr                                                 | 4CYL             | = bensinmotor med 4 cylindrar                                                   |
| KARSOSS xxxxx- | = from kaross nr                                                | 6CYL             | = bensinmotor med 6 cylindrar                                                   |
| KM             | = kilometer                                                     | "BPSR"-kod:      |                                                                                 |
| KMPL           | = komplett                                                      | 1–6              | = anger artikelns lagerhållnings-                                               |
| L              | = liter, längd                                                  | 7                | grad = lagerförs ej av Volvo centralför-                                        |
| MAC<br>MAR     | = med luftkonditionering                                        | ,                | råd C1, C2                                                                      |
| MARKED         | <ul><li>med avgasrenare</li><li>märkt med</li></ul>             | 8                | = detaljen lagerföres ej som                                                    |
| MCOMBU         | = förberedd för luftkonditionering                              | · ·              | reservdel                                                                       |
| METERVARA      | =                                                               | 9                | = utbytesenhet, kompletterande                                                  |
| MF             | = med friskluftsanlägning utan bil-                             | -                | upplysning se Volvo bytessys-                                                   |
|                | värmare                                                         |                  | temkatalog                                                                      |
| MLF            | = med luftförvärmning                                           |                  | · ·                                                                             |
| MM             | = millimeter                                                    |                  |                                                                                 |
| MO-xxxxx       | = tom motor nr                                                  |                  |                                                                                 |
| MO xxxxx-      | = from motor nr                                                 |                  |                                                                                 |
| MRA            | <ul> <li>med returledning f\u00f6r avgaser</li> </ul>           |                  |                                                                                 |
| MS             | = med servostyrning                                             |                  |                                                                                 |
| MSTORK         | <ul> <li>med strålkastartorkare</li> </ul>                      |                  |                                                                                 |
| MT             | = manuell växellåda                                             |                  |                                                                                 |
| MTL            | = med taklucka                                                  |                  |                                                                                 |
| MTRF           | = med termostatreglerad fläkt                                   |                  |                                                                                 |
| MV             | = med värmeelement                                              |                  |                                                                                 |
| NF             | = normal fläkt                                                  |                  |                                                                                 |
| NR             | = nummer                                                        |                  |                                                                                 |
| NT             | = normalt tak                                                   |                  |                                                                                 |
| OD             | = överdimension                                                 |                  |                                                                                 |
| OMKR<br>S      | = omkring nr                                                    |                  |                                                                                 |
| 3              | = ingår i satsförpackning                                       |                  |                                                                                 |