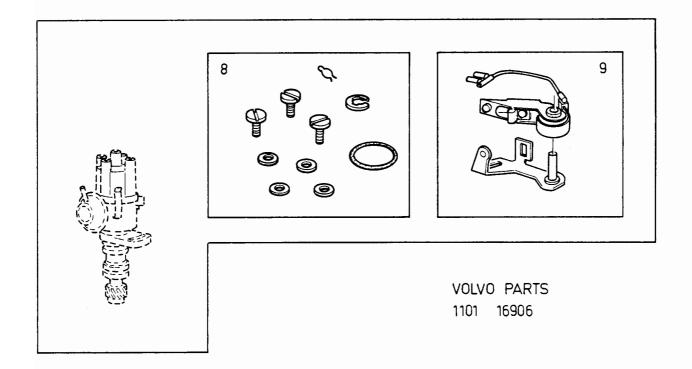

100 Reparationssats för .. Repair kit, fördelare distributor 0120 detalj nr 3267445 0140 part no. 3267445 3 3102687-5 Reparationssats for ... Repair kit, .. 0160 0180 fördelare distributor 3277927-4 4 Reparationssats för ...... Repair kit, (3277712)0200 0220 fördelare distributor 3103789-8 5 Reparationssats för .... 2 0240 Repair kit, fördelare distributor 0260 3100134-0 6 Kontaktsats för..... (3267443)0280 Breaker point kit fördelare for distributor 0290 7 3105358-0 0400 Reparationssats för ..... Repair kit, . fördelare distributor 042r 8 273521-5 Reparationssats... 3 044ს Repair kit.. för fördelare 0460 distributor detalinr 1306792 part no. 1306792 0480

Breaker point kit.

part no. 1306792

distributor

0500

0520

0540

9

1306169-2

Kontaktsats för...

detaljnr. 1306792

fördelare





| 340 - 3<br>1980 - |                 | _     | ries       |    | Reservde<br>Parts Cat              | lskatalog<br>alogue                                                                    | 4-E11                  |                                                                      |         |                       | VO                  | LVO                              |                                      |
|-------------------|-----------------|-------|------------|----|------------------------------------|----------------------------------------------------------------------------------------|------------------------|----------------------------------------------------------------------|---------|-----------------------|---------------------|----------------------------------|--