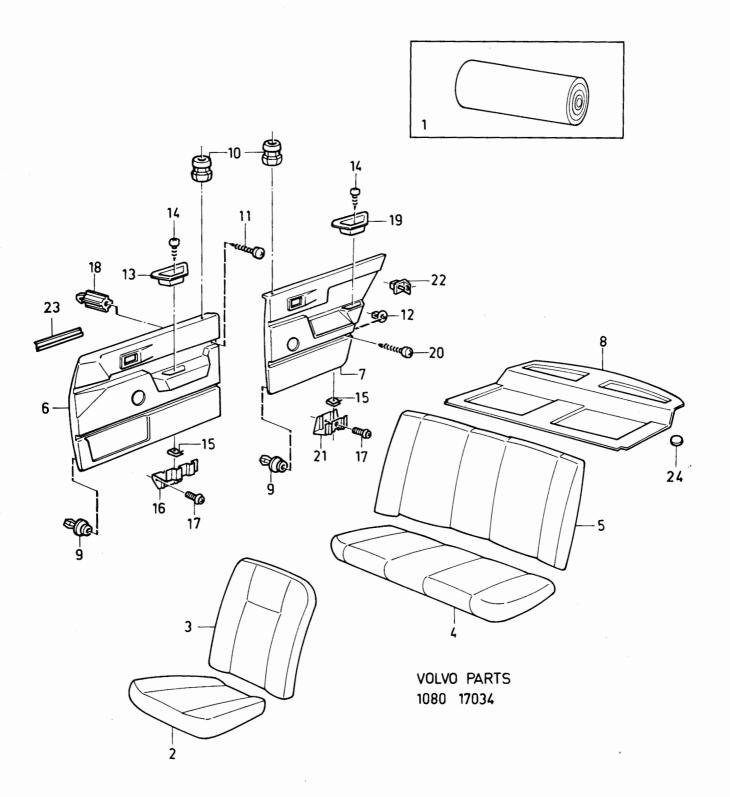

| • | • | •   |  |
|---|---|-----|--|
| Δ | • | . • |  |

|                |                                                                   | 1                                                             |
|----------------|-------------------------------------------------------------------|---------------------------------------------------------------|
| 1-A05          | ? EXCL QZ FAV (BAS) FBR HSTB                                      |                                                               |
| 1-A15          |                                                                   | •                                                             |
| 1-C07          |                                                                   | 1                                                             |
| 1-C21          |                                                                   | 2                                                             |
| 1-G05          |                                                                   | 2                                                             |
| 1-G11          |                                                                   | :                                                             |
| 2-A01          | OLF (S)                                                           | 4                                                             |
| 2-E01          |                                                                   | 5                                                             |
| 2-F01          |                                                                   | 6                                                             |
| 2-H01          |                                                                   | 7                                                             |
| 3-A01          |                                                                   | 8                                                             |
| 4-A01          |                                                                   | 9                                                             |
| 4-D01<br>4-G01 | 8 0 0 0 0 0 0 0 0 0 0 0 0 0 0 0 0 0 0 0                           | 10                                                            |
|                | 1-A15 1-C07 1-C21 1-G05 1-G11 2-A01 2-E01 2-F01 3-A01 4-A01 4-D01 | 1-A15  1-C07  1-C21  1-G05  1-G11  2-A01  2-F01  2-H01  3-A01 |