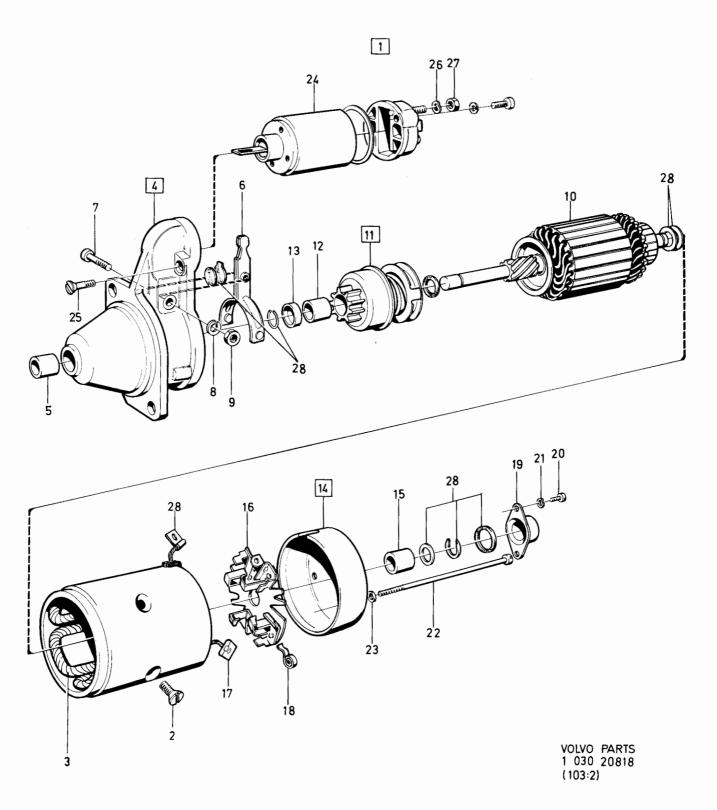

Bricka           |                       |      | 4               |              |
| 24   | 1          | -      | -      | -   |             |                  | Solenoid switch       |      | 3               |              |
| 25   | 2          | -      | -      | -   |             | •Skruv           |                       |      | 3               |              |
| 26   | 1          | -      | -      | -   | 955921-2    | -Fjäderbricka    | Spring washer         | ] [  | 2               |              |
| 27   | 1          | -      | -      | -   | 955782-8    | •Mutter          | •Nut                  |      | 2               |              |
| 28   | 1          | -      | -      | -   | 241300-3    | Rep. sats        | Repair kit            | [ ]; | 3               |              |



Reservdelskatalog Parts Catalogue

1-101

| Sida<br>Page<br>38 |             |             | upp<br>oup<br>3 |   | Generator<br>3294011, 328<br>B14 | 3184              | Alternator<br>3294011, 3283184<br>B14 |      |                     | 16495<br>1984-12 |
|--------------------|-------------|-------------|-----------------|---|----------------------------------|-------------------|---------------------------------------|------|---------------------|------------------|
| os.                |             | Antal/      | Quantit         |   | Artikel nr                       | Danë-main-        | T                                     | Cata | A                   |                  |
| Fig.               | 3294<br>011 | 3283<br>184 |                 | J | Part No                          |