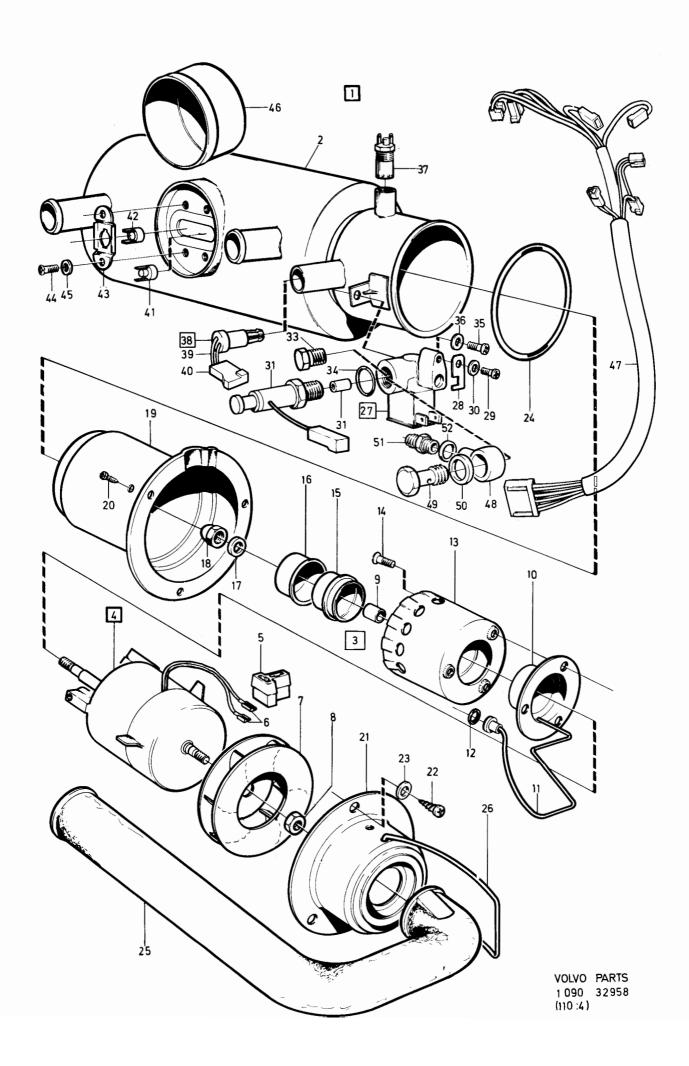

| • | • | •   |  |
|---|---|-----|--|
| Δ | • | . • |  |

|                |                                                                   | 1                                                             |
|----------------|-------------------------------------------------------------------|---------------------------------------------------------------|
| 1-A05          | ? EXCL QZ FAV (BAS) FBR HSTB                                      |                                                               |
| 1-A15          |                                                                   | •                                                             |
| 1-C07          |                                                                   | 1                                                             |
| 1-C21          |                                                                   | 2                                                             |
| 1-G05          |                                                                   | 2                                                             |
| 1-G11          |                                                                   | :                                                             |
| 2-A01          | OLF (S)                                                           | 4                                                             |
| 2-E01          |                                                                   | 5                                                             |
| 2-F01          |                                                                   | 6                                                             |
| 2-H01          |                                                                   | 7                                                             |
| 3-A01          |                                                                   | 8                                                             |
| 4-A01          |                                                                   | 9                                                             |
| 4-D01<br>4-G01 | 8 0 0 0 0 0 0 0 0 0 0 0 0 0 0 0 0 0 0 0                           | 10                                                            |
|                | 1-A15 1-C07 1-C21 1-G05 1-G11 2-A01 2-E01 2-F01 3-A01 4-A01 4-D01 | 1-A15  1-C07  1-C21  1-G05  1-G11  2-A01  2-F01  2-H01  3-A01 |