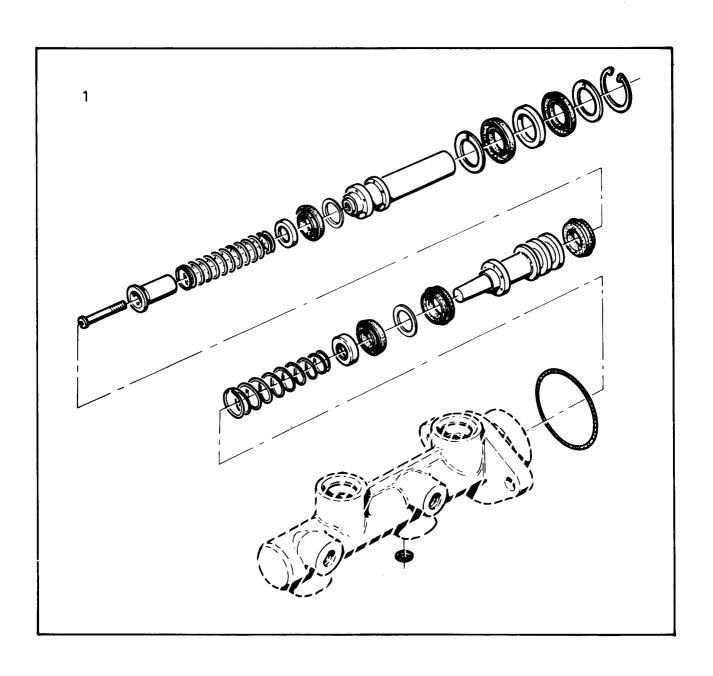

r cylinder |                                   | Illustration<br>16563 | 0450         |
| 36           | 6 1                   | 0a         |                            |                               |       |                                      |                                   | 1984-12               |              |
| Pos.<br>Fig. | Antal/0               | Quantity   | Artikel nr<br>Part No      | Benämning                     |       | Description                          | B Anmärkning<br>P Notes<br>S<br>R |                       |              |
| 1            | 1 -                   | -          | - 3277787-2                | Reparationssa<br>huvudovlinde | ets,  | Repair kit,master cylinder           | <br>1                             |                       | 0020<br>0040 |





| 340 -<br>1980  |             |             | ries         |     | Reservde<br>Parts Cat | elskatalog<br>alogue 4                                                                | -E17 |                                                  |          | VO                                | LVO                              |                                      |
|----------------|-------------|-------------|--------------|-----|-----------------------|---------------------------------------------------------------------------------------|------|--------------------------------------------------|----------|-----------------------------------|----------------------------------|--------------------------------------|
| Sida<br>Page   |             | G           | rupp<br>roup |     | •