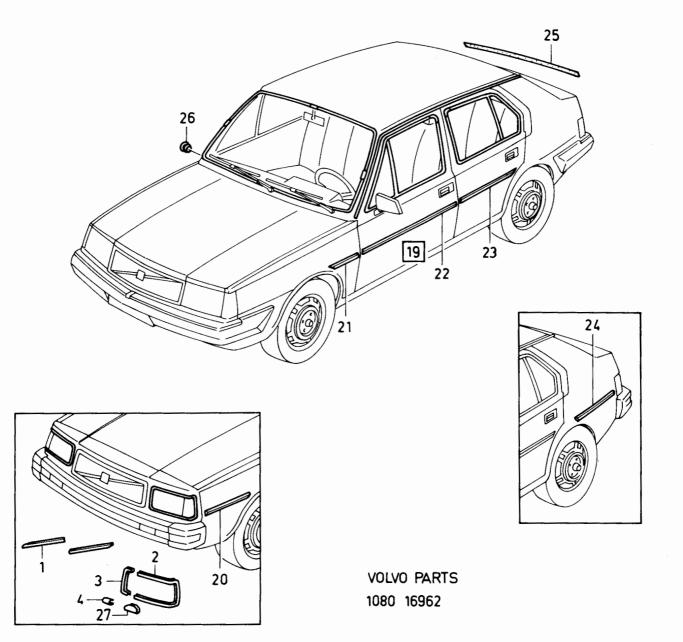

rim moulding, R,black... 19), OPTIONAL 14<sub>00</sub> 3202569-4 Prydnadslist..... Trim moulding. 1420 3279153-5 Prydnadslist, V ..... 3202570-2 Prydnadslist, V ..... 23 2323222 1440 ·Trim moulding, L 1460 Trim moulding, L 1480 3279154-3 Prydnadslist, H ... ·Trim moulding, R..... 15° 3202571-0 Prydnadslist, H...... Trim moulding, R...... 19), OPTIONAL 3284362-5 Prydnadslist, V, svart ...... Trim moulding, L,black.... 15.

3284366-6 Prydnadslist, H, svart......

3278495-1 Prydnadslist, V ......

3278496-9 Prydnadslist, H.....

284607-9 Prydnadslist

3278400-1 Plugg.....

3273339-6 U-clips...

Trim moulding, R,black...

·Trim moulding, L.....

·Trim moulding, R.....

Trim moulding...

Plug.....

U-clip..

1540 1560

1580

1600

1620

1640

19), OPTIONAL

ACC

24

25

26

27

ERF

20

ERF





Reservdelskatalog Parts Catalogue

3-D17

| Sida   |     |                | upp |     | Utvändiga p | rydnadsdetaljer                    | Exterior trim           |                       |            | Illustration |
|--------|-----|----------------|-----|-----|-------------|------------------------------------|-------------------------|-----------------------|------------|--------------|
| age    |     | Gr             | oup |     | 344         |                                    | 344                     |                       |            | 17088        |
| 88     | }   |                | 8   |     |             |                                    |                         |                       |            | 1984-12      |
| $\neg$ |     | Antal/(        |     | tv  |