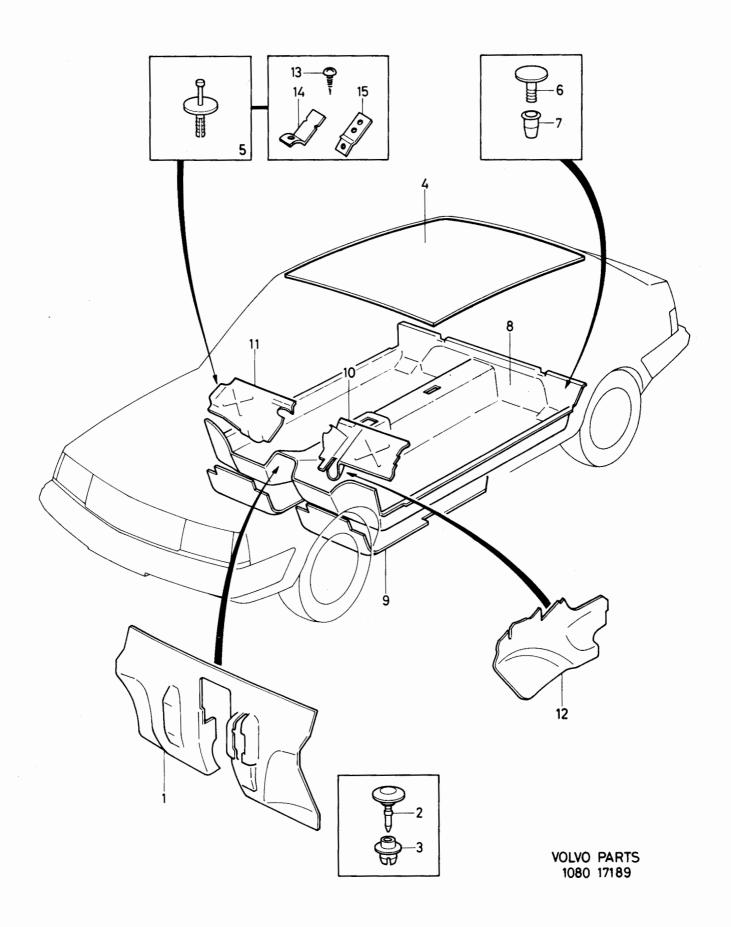

| 204  |
| 13           | 4    | 4                                       | -     | -              | 965393-2   | Skruv               | Screw                |         | 2 CH -7            | 728547                                                        | 201  |
| 14           | 1    | 1                                       | -     | -              | 3297562-5  | Clips               | Clip                 |         | 3                  |                                                               | 26.  |
| 15           | 2    | 2                                       | -     | -              | 3297120-2  | ⊺Stődplåt           | Support plate        | ! 1     | 3                  |                                                               | 2100 |

CH -709999 CH 710000-



340 - 360 series Reservdelskatalog **VOLVO** 1980 - 1984 Parts Catalogue 3-E21 Sida Page Grupp Detaljer lastutrymme 1260 Component cargo space Illustration Group 340, 360 340, 360 17166 116 8 1984-12 Antal/Quantity Pos Artikel nr Sats B Anmärkning Benämning Description 343 345 344 Kit P Notes Fig. Part No R 1 3274638-0 Panel, V..... Panel, L..... 5 0020 5 CH 5 19) 5 6 5 CH 5 19) 3284253-6 Panel, V..... Panel. L.... CH 710000~810500 0040 3204014-9 Panel, V..... Panel, L.... 0060 3274639-8 Panel, H..... Panel, R..... 0080 Panel, R..... 3284254-4 Panel, H..... 0100 CH 710000-810500 3204015-6 Panel, H..... Panel, R..... 0120 2 3269749-2 Mutter ..... 2 2 5 3 5 5 5 2 Nut ..... 0140 3 3272899-0 Fäste..... Anchorage..... 0160 Panel..... 3274637-2 Panel ..... 0180 5 3297109-5 Hake..... Hook.....