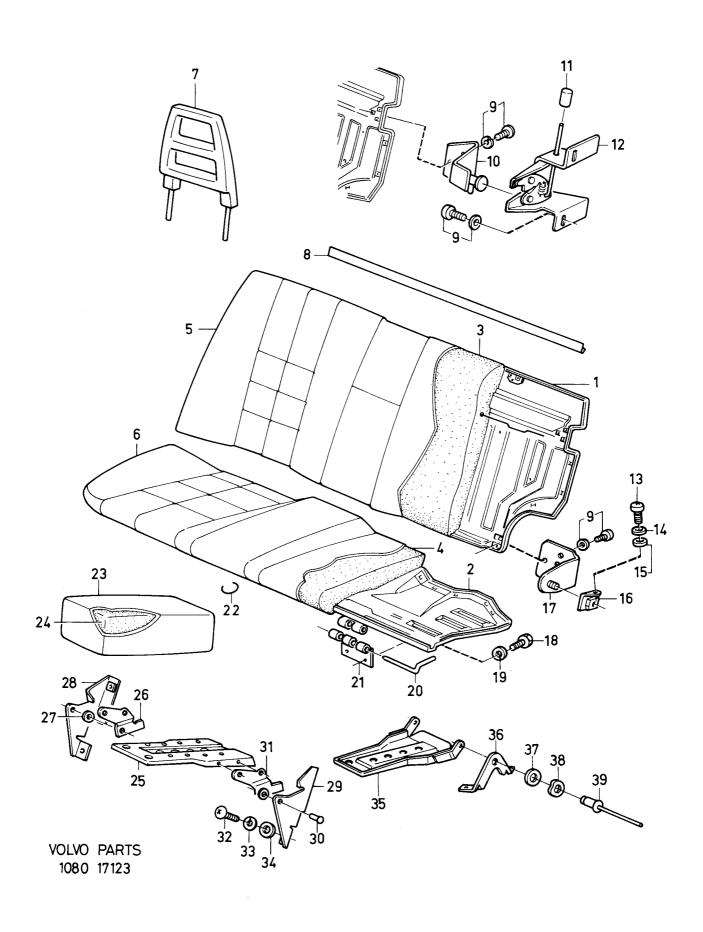

br>3104149-4<br>955919-6<br>3102946-5<br>3289756-3<br>3201344-3<br>3201345-0<br>941907-8 | Bricka        |       | Bracket, R  |      | 2<br>4<br>4<br>3<br>4<br>3<br>2<br>2<br>2<br>4<br>4<br>4<br>4<br>4<br>2 |                       | 12<br>12<br>12<br>12<br>12<br>13<br>13<br>13<br>13<br>14 |
| 38                                                       | _             | -           | 2                                                                  | - |                                                                                                                                           | Bricka<br>Nit |       | 1           |      | 2                                                                       |                       | 14                                                       |



|    |                    |                 | _                 |                |            |     |                  | _      |     |              |
|----|--------------------|-----------------|-------------------|----------------|------------|-----|------------------|--------|-----|--------------|
| on | Illustratio        |                 | Rear seats        |                | Baksäte    |     | upp<br>oup       |        |     | Sida<br>Page |
| 95 | 1709               |                 | CH 810501-        |                | CH 810501- |     | оцр              | G,     |     | uge          |
| 12 | 1984-1             |                 |                   |                |            |     | _8_              |        |     | 210          |
|    | Anmärkning         | Sats B