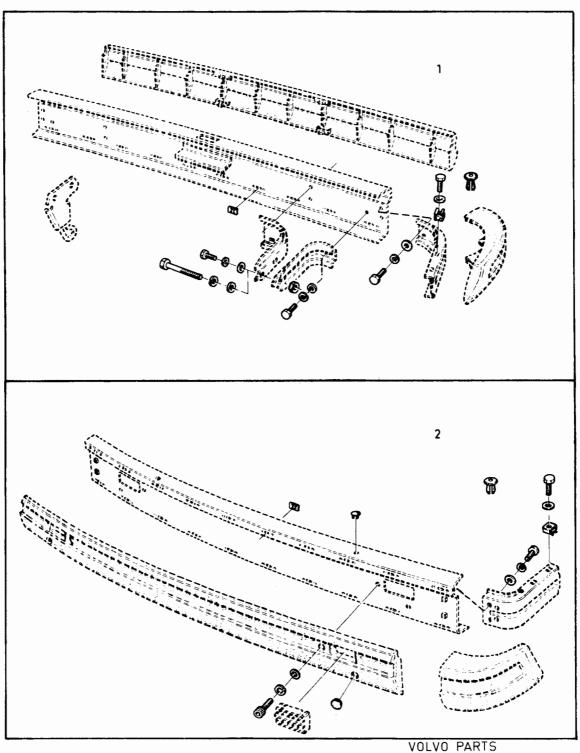

|              |                                                           | <br>  |                     | 1984-12               | _                            |
| Pos.<br>Fig. |                 | Antal/ | Quant | ity<br> <br> | Artikel nr<br>Part No | Benämning                                                        |              | Description                                               | 1 1   | Anmärkning<br>Notes |                       |                              |
| 1 2          | 1               | -      | -     | -            |                       | Monteringssa<br>stötfångare, i<br>Monteringssa<br>stötfångare, i | bakre<br>ets | Installation kitbumper rear Installation kitbumper, front | <br>2 |                     |                       | 0020<br>0040<br>0060<br>0100 |



/OLVO PARTS 1102 16464

| 340 – 3<br>1980 –  | 860 series<br>1984    | Reservd<br>Parts Ca       | elskatalog<br>talogue 4 | 4-F03 |                                          | Vo                                | LVO                              |      |
|--------------------|-----------------------|---------------------------|-------------------------|-------|------------------------------------------|-----------------------------------|----------------------------------|------|
| Sida<br>Page<br>48 | Grupp<br>Group<br>10a | Reparation<br>låscylinder | ssatser grupp 8<br>sats |       | Repair kits group 8<br>lock cylinder kit |                                   | Illustration<br>16551<br>1984-12 | 0700 |
| Pos.<br>Fig.       | Antal/Quantity        | Artikel nr<br>Part No     | Benämning