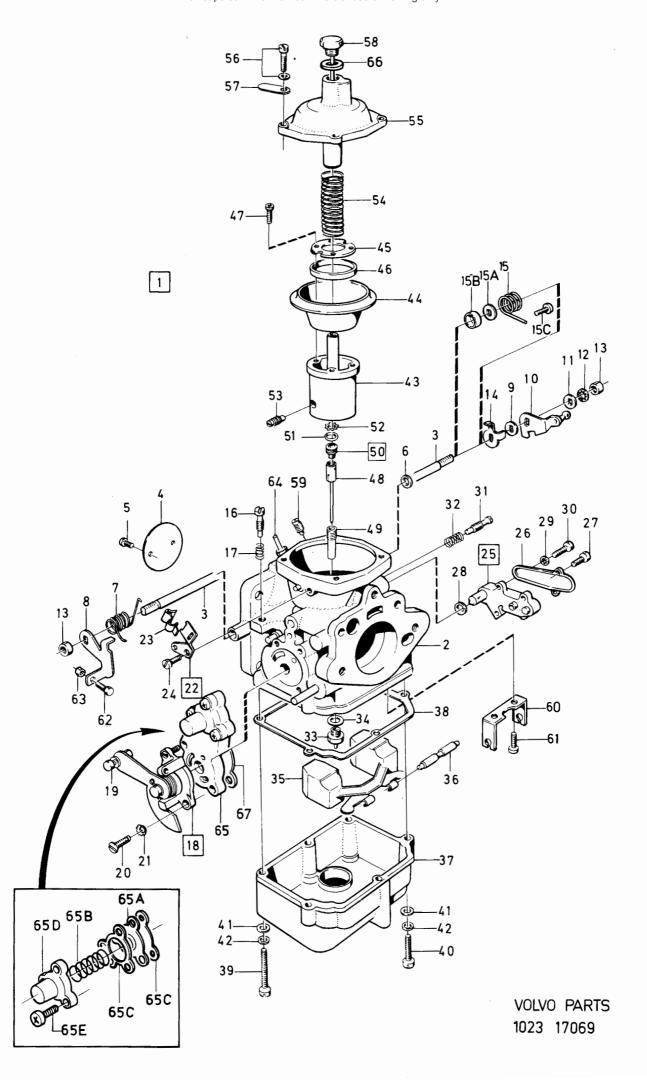

| -Adjuster screw          |     |              |
| !          | 1      | i    | i          | _ | 237783-6     | <ul><li>Låsbricka</li></ul> |                                         | Lock ring                | 2   |              |
| 1          | 1      | 1    | 1          | - | 237786-9     | ·Låsskruv                   |                                         | Lock screw               |     |              |
| 4          | 1      | 1    | 1          | - | 237656-4     | Returfjäder                 |                                         | Return spring            | 2   |              |
| 5          | 11     | - 1  | 1          | - | 23/804-4     | •LOCK                       |                                         | Cover                    | 4   | I            |



|             | - <b>36</b> 0<br>  - 19 |      | ies     |          | Reservde<br>Parts Cat |                                    | -F11 |                               |      |             | VOLVO        |     |
|-------------|-------------------------|------|---------|----------|-----------------------|------------------------------------|------|-------------------------------|------|-------------|--------------|-----|
| Sida        |                         | Gr   | upp     |          | Förgasare, E          | 319                                | (    | Carburetter, B19              |      |             | Illustration |     |
| Page        |                         | Gr   | oup     |          |                       |                                    |      |