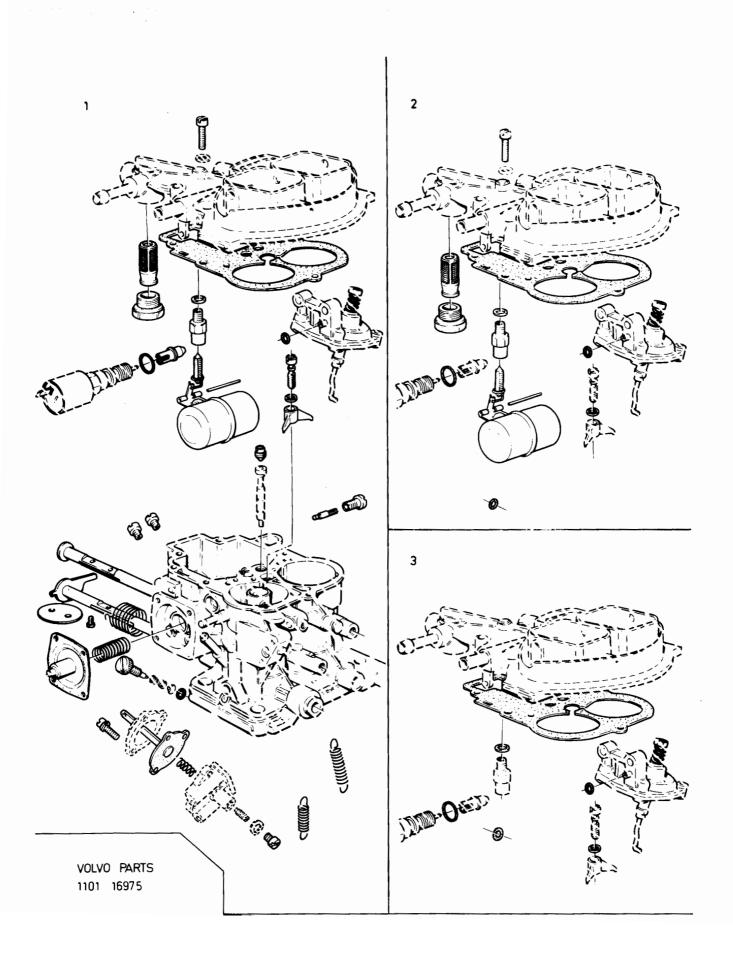

W PARTS 10 31930  $\mathbf{VOLVO}$ 

A05

Reservdelskatalog Parts Catalogue

340-360 series 1980-1984

Sida Grupp Förord Introducción Group Page **Foreword** Vorwort 1984-12 **Avant-propos** Prefazione 1 1a

gen 340, 360.

340, 360.

vettura 340, 360.

abaio.

Denna katalog upptar reservdelar för vår personvagn 340, 360.

Placering av skyltar för modell- och motorbeteckningar etc. framgår av nedanstående bild.

This catalogue contains stocked parts for our 340 and 360 car.

The location of the plates for the type- and engine designations etc. are illustrated below.

Ce cataloque contient les pièces de rechanges de voiture 340, 360.

Le placement des plaques de désignation de modèles et de moteurs etc. ressort de la figure ci-dessous.