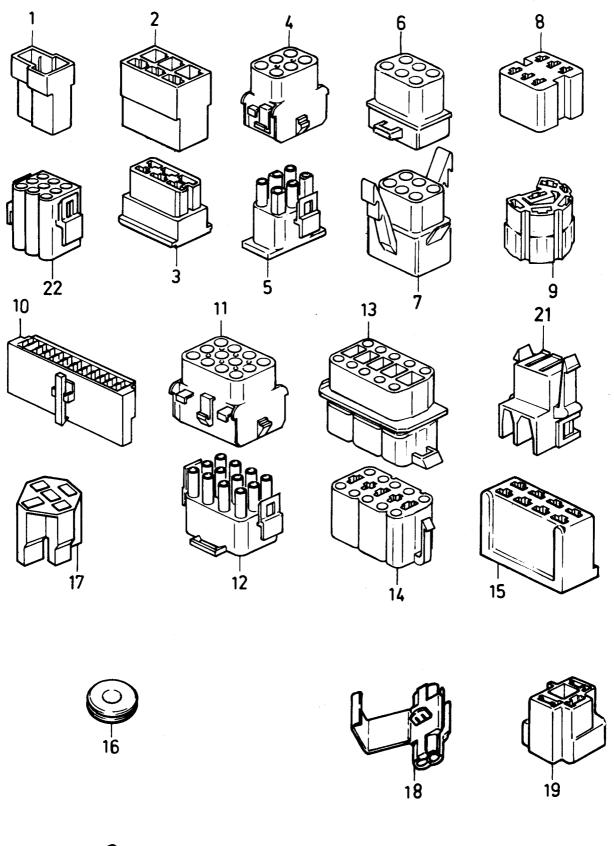

| Hylsisolator         |             | Sleeve insulator |      | 3                  |                                          |             |
| 20     | 1             | -      | -        | -  | 3287155-0             | Hylsisolator         |             | Sleeve insulator |      | 2                  |                                          |             |
| 21     | 1             | -      | -        | -  | 3297472-7             | Hylsisolator         |             | Sleeve insulator |      | 2                  | 18 X 13 X 10 MM<br>DI 30MM<br>18X13X10MM |             |
| 22     | ERF           | _      | _        | _  | 948294-4              | Hylsisolator         |             | Sleeve insulator |      | 2                  | <b>RADIO, CH 787</b>                     | 225-        |







VOLVO PARTS 1030 17177 340 - 360 series Reservdelskatalog **VOLVO** 1980 - 1984 1-L07 Parts Catalogue Sida Grupp Ledningar, metervara, Cable sold by length Illustration 0900 Page Group ledningsskor cable terminals 17006 3 116 1984-12 Antal/Quantity Sats B Anmärkning Pos. Artikel nr Benämning Description Part No Kit P Fig. Notes R Cable ..... 1 Ledning ..... 0020 1 3270049-4 Rk 0,5 kvmm grå.....grå 0040 **ERF** Rk 0.5 sq mm grey...... 954441-2 -Rk 1,0 kvmm grå..... Rk 1.0 sq mm grey..... 0060 ERF 2 2 1 -954449-5 Rk 1,5 kvmm grå.....grå ERF Rk 1.5 sq mm grey..... 0800 •Rk 2.5 sq mm grey..... **ERF** 954457-8 -Rk 2,5 kvmm grå ..... 0100 3270108-8 •Rk 8,0 kvmm röd..... •Rk 8.0 sq mm red ..... FRE 0120 1 2 2 **ERF** 956945-0 Ledningssko..... Cable terminal..... D4 0.8-2.1 KVMM 0140 956946-8