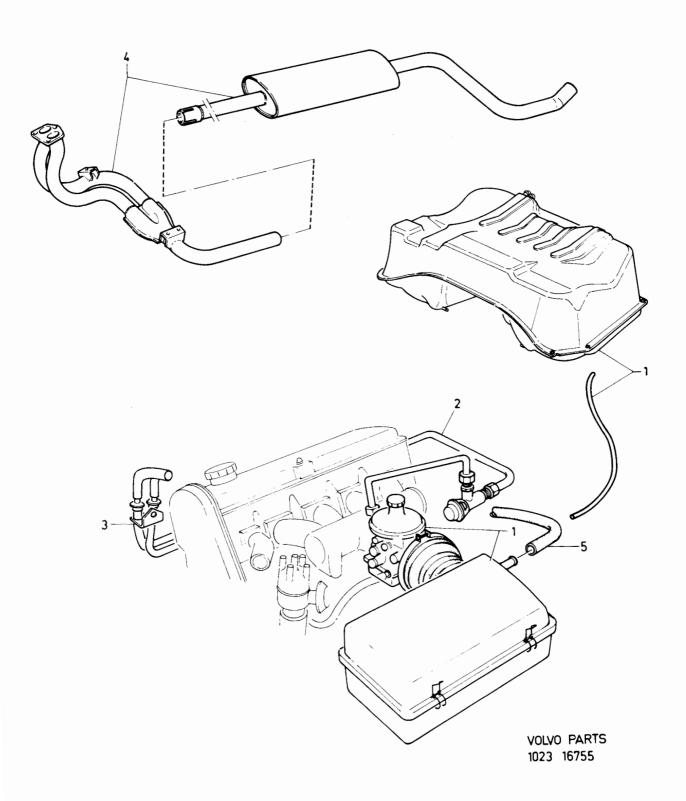

Quanti      | ty          | Artikel nr<br>Part No | Benämning                                                      | Description Sats B Anmär Kit P Notes | kning                                                            |
| 1 2          | -                 | -<br>-<br>-               | -<br>-<br>- | -<br>-<br>- |                       | Bränslesystem, B19A<br>Bränslesystem, B19E<br>Avgasåterledning | Fuel system, B19E   SE SID           | A 12, 1-D09 0020<br>A 14, 1-D11 0031<br>A 40, 1-E13 0040<br>0060 |
| 3<br>4<br>5  | -<br>-<br>-       | -                         | -<br>-<br>- | -<br>-<br>- |                       | Pulsairsystem<br>Avgassystem<br>Vevhusventilation              | Pulsair system SE SID                | A 36, 1-E09 0080<br>A 78, 1-G03 0100<br>A 32, 1-E05 0120         |



Reservdelskatalog
Parts Catalogue

1-D09

|            | ) - 1    | 704            |        |    | Parts Cat           |