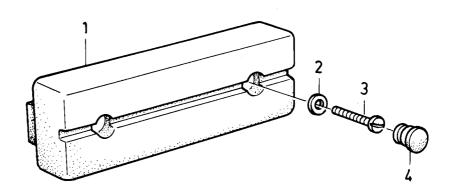

| g                     |                                                                                  |
| 1<br>2<br>3<br>4<br>5<br>6<br>7<br>8<br>9 | 2<br>4<br>4<br>1<br>1<br>1<br>1<br>1<br>4<br>4 | -<br>8<br>-<br>1<br>1<br>1<br>8<br>8<br>ERF<br>ERF |       |         | 941906-0<br>956094-7<br>3275919-3<br>3279444-8<br>3279445-5<br>1225687-1<br>3279613-8<br>3100642-2<br>3279557-7<br>3282126-6<br>3282235-5 | Skruv               |       | Armrest Spring washer Screw Cover Armrest, L Armrest, R Clip, L Clip, R Spring washer Cover Armrest, L Armrest, L | 4 L<br>2<br>2<br>3<br>4 DL, CL<br>4 DL, GL<br>3 (3279612)<br>4<br>2<br>3<br>4 L, DL, GL<br>4 L, DL, GL |                       | 002<br>004<br>006<br>008<br>010<br>012<br>014<br>016<br>018<br>020<br>022<br>027 |







VOLVO PARTS 1080 16793





|                     | - 360<br>- 19                             |        | ries         |     | Reservde<br>Parts Cat                                                                             | elskatalog<br>alogue                                                                                      | 3-107                    |                              |           | VO                                | LVO                              |                                                                      |
|---------------------|-------------------------------------------|--------|--------------|-----|---------------------------------------------------------------------------------------------------|---------------------------------------------------