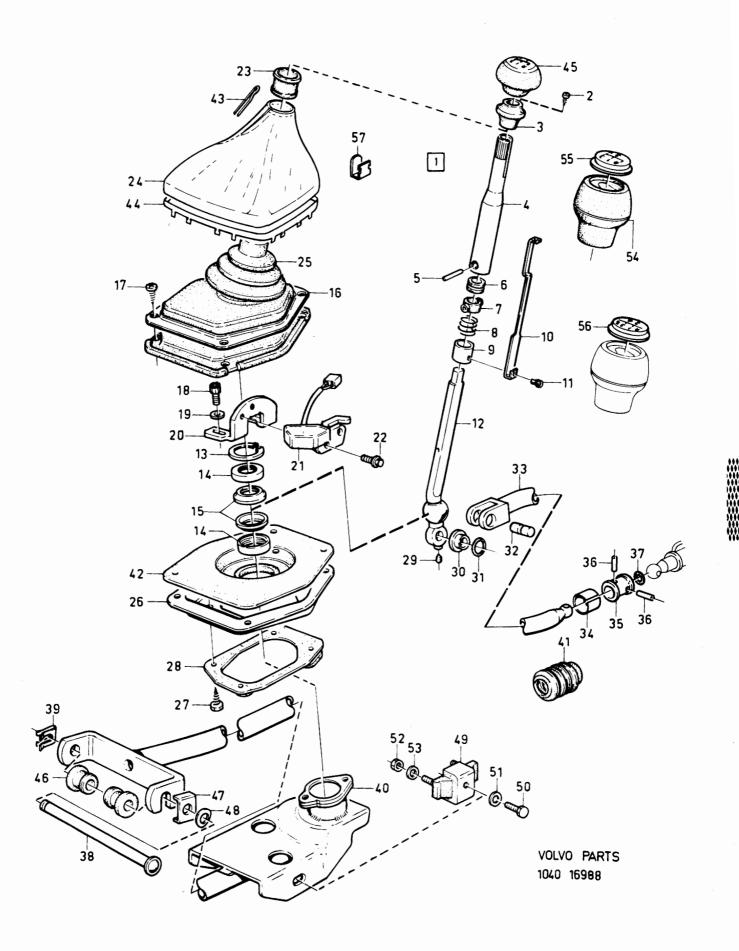

55781-0    | Mutter       |                   |      | 2   |            |              |
| i3           | 4  | -      | - ا          | -   | 3102946-5   | Bricka       |                   |      | 2   |            |              |
| 4            | 1  | _      | -            | -   |             |              | Knob              |      | 2   | CH 610000- |              |
| 5            | 1  | -      | -            | -   |             |              | Cover             |      | 2   | CH 610000- |              |
| 6            | 1  | _      | _            | _   |             |              | Cover             |      | 2   |            |              |
| 57           | 11 | _      | _            | -   |             |              | Clip              |      | 2   |            |              |



Clamp.....

Pop rivet .....

Clamp.....

Clamp.....

Rubber plug.....

Rubber plug.....

Rubber bushing.....

Vacuum pipe.....

Vacuum pipe.....

Clamp.....

Screw .....

Rubber bushing.....

Dust cap.....

Vacuum valve .....

Bracket.....

Hose.....

Detent valve .....

Clamp.....

Clamp.....

T-nipple.....

T-nipple.....

Hose....

0650

0020 0040 0060

0080

0100

0120 0140

0160

0180

020^

022

0240

0260 0280

0300 0320

03/

036u 0380

0400 0420

0440 0460

0480

0500

0520

Illustration

17279

1984-12

340 - 360 series Reservdelskatalog VOLVO 1980 - 1984 2-C19 Parts Catalogue Sida Page Grupp Vakuumventil med Vacuum valve with Group rörledningar, pipe lines, 66 **CVT** CVT Antal/Quantity Sats B Anmärkning Pos Artikel nr Benämning Description Fig. Part No Kit P Notes 2 3 3 3 2 8