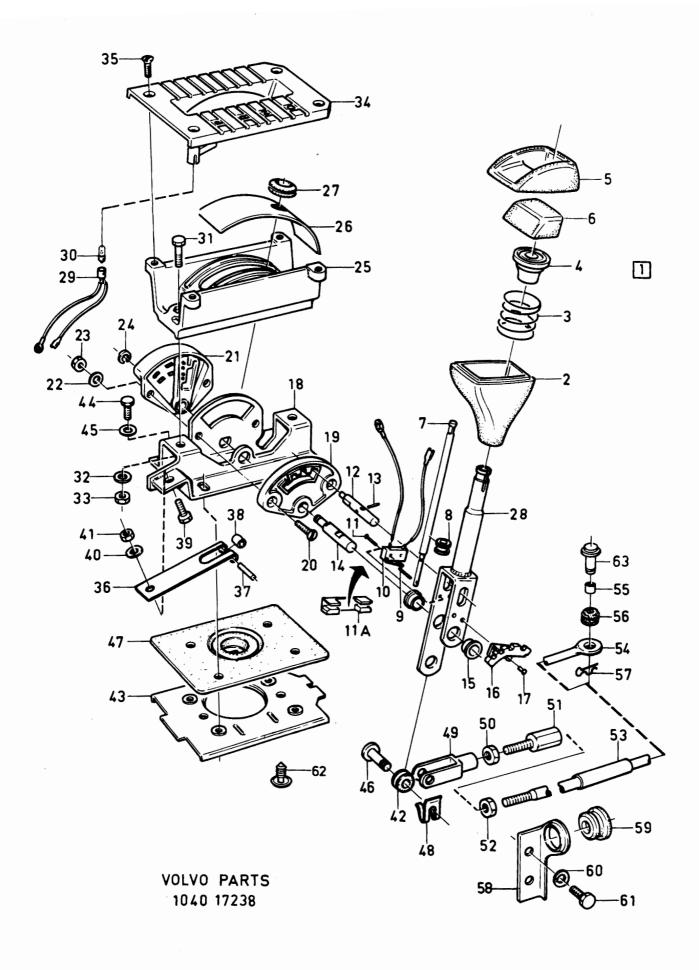

2                             | -                   | -     | -   | 955919-6                                   | Bricka               |                        | . Washer    |  | 2     |                                  |      | 1380         |  |
| 61<br>62                  | 2                             | _                   | -     | _   | 1224786-2                                  | Skruv<br>Plugg       |                        |             |  | 2     | (3294372)                        |      | 1400         |  |
| 63                        | 1                             | _                   | _     | [   | 3251794-8                                  | l åsninne            | •••••                  | Plug        |  | 6     | (3234372)                        |      | 1440         |  |



340 - 360 series Reservdelskatalog VOLVO 1980 - 1984 2-C11 Parts Catalogue Sida Grupp Växelreglage Gear control Illustration 0600 Page Group ΜT MT 17037 58 **B14 B14** 1984-12 Antal/Quantity Artikel nr Pos Benämning Sats B Anmärkning Description Fig. Part No Kit P Notes Ř 4 CH -609999 4 CH 610000-1232172-5 Växelspak kmpl..... 1209750-7 Växelspak, kmpl..... 1 0020 Gear lever cpl..... 0040 CH 610000-709999 Gear lever, cpl..... (1232905) 4 CH 710000-3 3 CH -644723-2 CH 831999-8 2 2 2 2 2 3 CH -644723 (1232905)0060 Gear lever, cpl..... 0080 3287404-2 Växelspak, kmpl ..... 2 1232375-4 Skruv 0100 •Screw..... 1232201-2 3297527-8 •Knopp --•Knob..... 0120 0140 •Knob..... CH 644724-831998 1220943-3 Knopp •Knob..... 0180 ·Växelspak..... 4 \_ ·Gear lever 0200 5 949650-6 Pinne..... •Pin ..... 0220 12