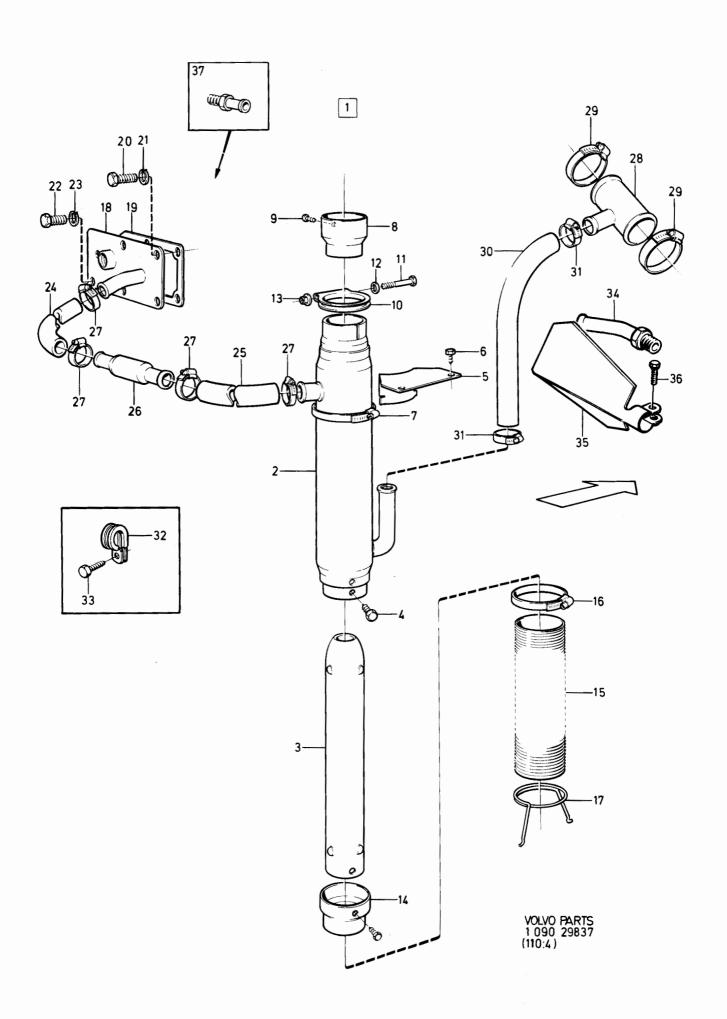

| • | • | •   |  |
|---|---|-----|--|
| Δ | • | . • |  |

|                |                                                                   | 1                                                             |
|----------------|-------------------------------------------------------------------|---------------------------------------------------------------|
| 1-A05          | ? EXCL QZ FAV (BAS) FBR HSTB                                      |                                                               |
| 1-A15          |                                                                   | •                                                             |
| 1-C07          |                                                                   | 1                                                             |
| 1-C21          |                                                                   | 2                                                             |
| 1-G05          |                                                                   | 2                                                             |
| 1-G11          |                                                                   | :                                                             |
| 2-A01          | OLF (S)                                                           | 4                                                             |
| 2-E01          |                                                                   | 5                                                             |
| 2-F01          |                                                                   | 6                                                             |
| 2-H01          |                                                                   | 7                                                             |
| 3-A01          |                                                                   | 8                                                             |
| 4-A01          |                                                                   | 9                                                             |
| 4-D01<br>4-G01 | 8 0 0 0 0 0 0 0 0 0 0 0 0 0 0 0 0 0 0 0                           | 10                                                            |
|                | 1-A15 1-C07 1-C21 1-G05 1-G11 2-A01 2-E01 2-F01 3-A01 4-A01 4-D01 | 1-A15  1-C07  1-C21  1-G05  1-G11  2-A01  2-F01  2-H01  3-A01 |