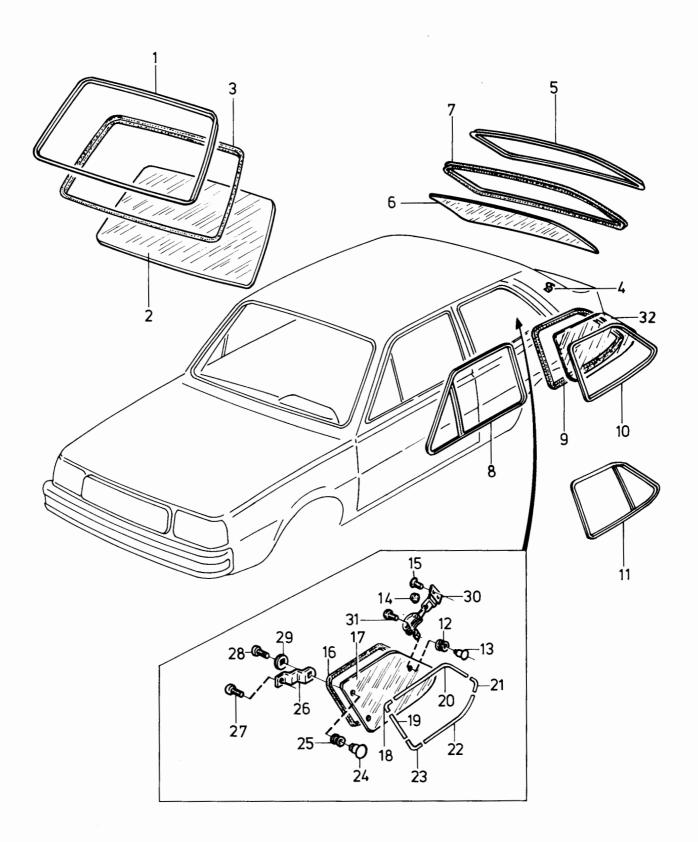

| • | • | •   |  |
|---|---|-----|--|
| Δ | • | . • |  |

|                |                                                                   | 1                                                             |
|----------------|-------------------------------------------------------------------|---------------------------------------------------------------|
| 1-A05          | ? EXCL QZ FAV (BAS) FBR HSTB                                      |                                                               |
| 1-A15          |                                                                   | •                                                             |
| 1-C07          |                                                                   | 1                                                             |
| 1-C21          |                                                                   | 2                                                             |
| 1-G05          |                                                                   | 2                                                             |
| 1-G11          |                                                                   | :                                                             |
| 2-A01          | OLF (S)                                                           | 4                                                             |
| 2-E01          |                                                                   | 5                                                             |
| 2-F01          |                                                                   | 6                                                             |
| 2-H01          |                                                                   | 7                                                             |
| 3-A01          |                                                                   | 8                                                             |
| 4-A01          |                                                                   | 9                                                             |
| 4-D01<br>4-G01 | 8 0 0 0 0 0 0 0 0 0 0 0 0 0 0 0 0 0 0 0                           | 10                                                            |
|                | 1-A15 1-C07 1-C21 1-G05 1-G11 2-A01 2-E01 2-F01 3-A01 4-A01 4-D01 | 1-A15  1-C07  1-C21  1-G05  1-G11  2-A01  2-F01  2-H01  3-A01 |