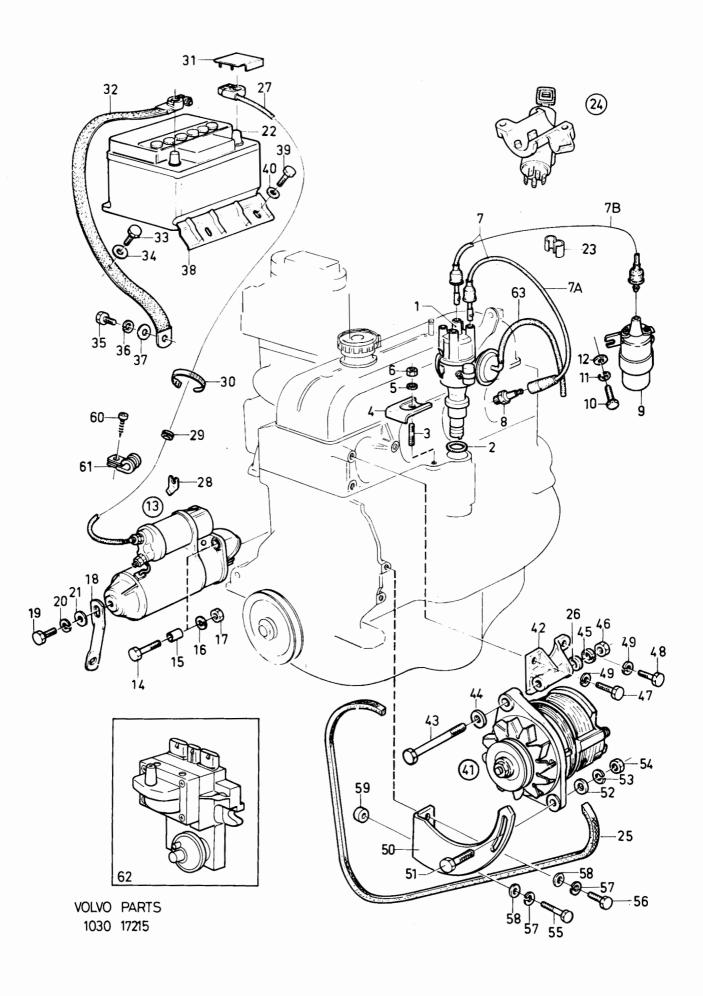

g washer Nut Screw Spring washer Nut Screw Screw Screw Screw Screw Screw Screw Screw Spring washer Washer Uwasher Spring washer Spring washer Screw Screw Screw Spring washer Screw Screw Screw Screw Screw Screw Screw Screw Screw Screw Screw Screw Screw Screw Screw Screw Screw Screw Screw Screw Screw Screw Screw Screw Screw Screw Screw Screw Screw Screw Screw Screw Screw Screw Screw Screw Screw Screw Screw Screw Screw Screw Screw Screw Screw Screw Screw Screw Screw Screw Screw Screw Screw Screw Screw Screw Screw Screw Screw Screw Screw Screw Screw Screw Screw Screw Screw Screw Screw Screw Screw Screw Screw Screw Screw Screw Screw Screw Screw Screw Screw Screw Screw Screw Screw Screw Screw Screw Screw Screw Screw Screw Screw Screw Screw | 3 CH 610000- 4 2 2 2 2 2 2 2 2 2 2 2 2 2 2 2 2 2 2 |



Reservdelskatalog Parts Catalogue

1-G21

| 300    | ) – 19 | 184    |        |    | Parts Cat   | alogue 1-G21                           |                                                                  | AOTAO                                               |
|--------|--------|--------|--------|----|-------------|----------------------------------------|------------------------------------------------------------------|-----------------------------------------------------|
| Sida   |        |        | rupp   |    | Strömförsör | jnings-och                             | Power and starter                                                | Illustration                                        |
| 'age   |        | G      | roup   |    | startsystem |                                        | s