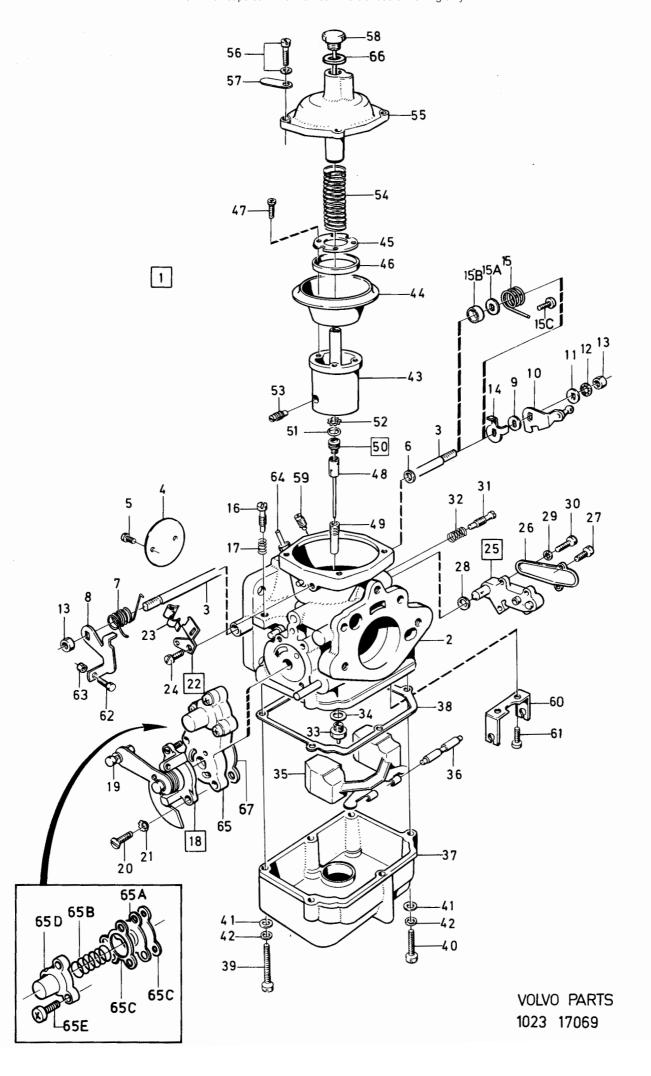

1       | -        | 23/833-9              | -Packning                          |      | -Gasket                       |      | 2           |              |     |
|             | 1                       | 1    | 1       | -        |                       | Reparationssats                    |      | Repair kit                    |      | 1           |              |     |
|             | 1                       | 1    | 1       | -        | 276309-2              | Membransats,                       |      |                               |      | 1           |              |     |
| 1           |                         | 1    | ļ       |          |                       | moduleringsvent                    | til  | modulation valve              |      |             |              |     |



Reservdelskatalog Parts Catalogue

1-F13

| Sida<br>Page         |                   | rupp<br>roup |    | Bränslepum<br>B14                   | p                                      | Fuel pump<br>B14              |                                                | Illustration<br>17450 |
|----------------------|-------------------|--------------|----|-------------------------------------|----------------------------------------|-------------------------------|------------------------------------------------|-----------------------|
| 64                   |                   | 2c           |    |                                     |                                        |                               |                                                | 1984-12               |
| Pos. —<