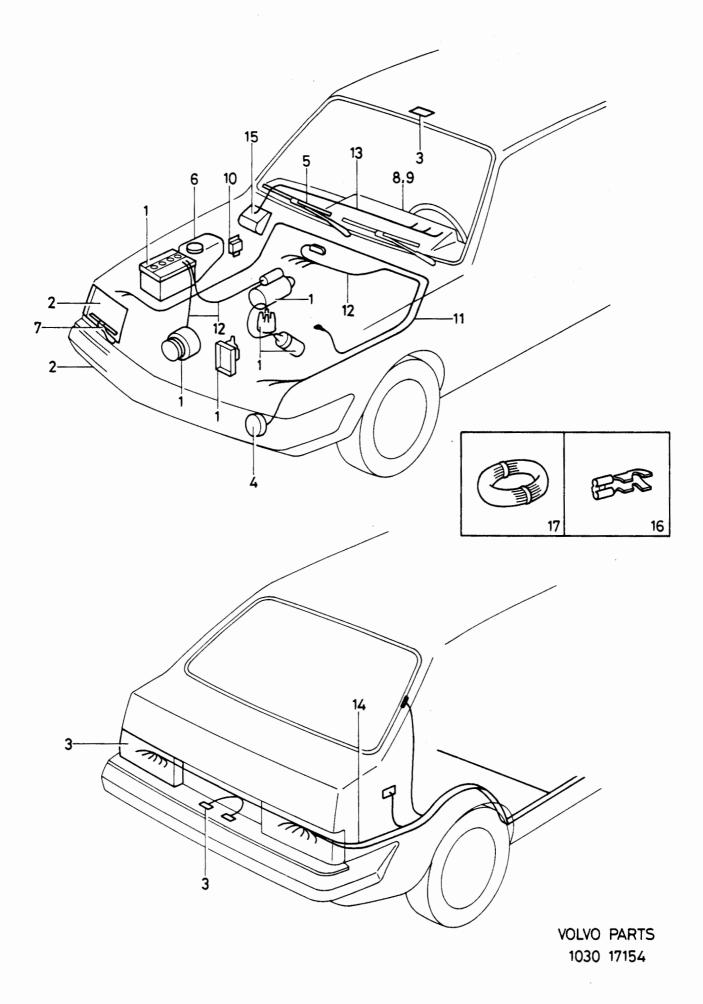

| tunnelfack                                  | tunnel console                           | 02 01071 100, 1-1021                   |
|              | -        | -        | -            | _        |                       | Ledningsmatta                               | Cable harness                            | SE SIDA 106, 1-K21                     |
|              |          |          |              |          |                       | torkare/körvisare-                          | windscreen wiper/                        |                                        |
|              | 1        |          | 1            |          |                       | omkopplare                                  | direction indicator                      | 1                                      |



| -              | 340 - 360 series<br>1980 - 1984<br>Sida Grupp |        |                  | Reservd<br>Parts Ca | elskatalog<br>talogue | 1-G15                                                                                   | 15          |                                                                        |  | VOLVO |                                                                                      |                                             |  |
|----------------|-----------------------------------------------|--------|------------------|---------------------|-----------------------|-----------------------------------------------------------------------------------------|-------------|------------------------------------------------------------------------|--|-------|-----