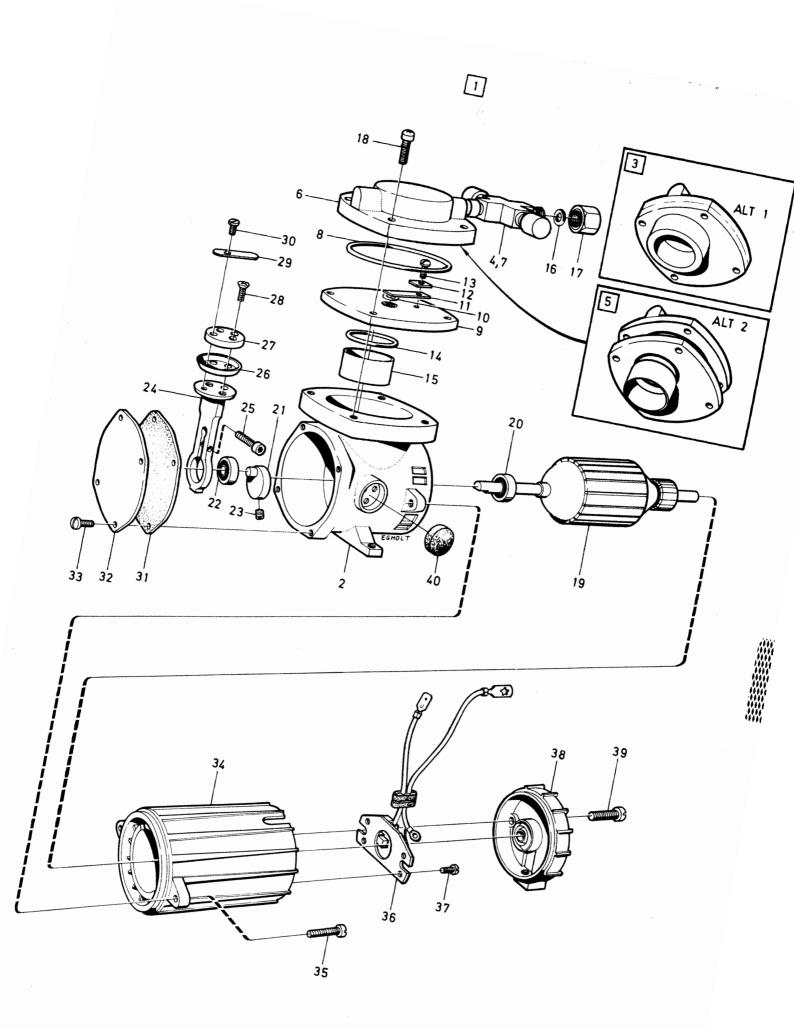

|
| 30             | '           | _              | -       | - | 1229193-0  | ledningar        | cables                |                                 |
| 37             | 2           | _              | _       | _ | 950002-6   | -Skruv           | Screw                 | 2                               |
| 38             | 1           | _              | _       | _ |            | ·Lock, kompl     | Motor end cap, cpl    | 4                               |
|                |             |                |         |   | 050040.0   |                  |                       | اما                             |
| 39             | 2           | _              |         | _ | 95(11116-6 | Skruv            | Screw                 | 2                               |



|                                            | VOLVO                       |                               | 2-E01 | Reservdelskatalog<br>Parts Catalogue | 340 - 360<br>1980 - | series<br>- 1984 |
|--------------------------------------------|-----------------------------|-------------------------------|-------|--------------------------------------|---------------------|------------------|
| 0001                                       |                             | Innehållsförteckning<br>Index |       | Inhaltsverzeichnis<br>Indice         | Grupp<br>Group      | Sida<br>Page     |
|                                            | 1984-12                     | Table des matières            |       | Indice del contenuto                 | 5                   | 1                |
| 0020<br>