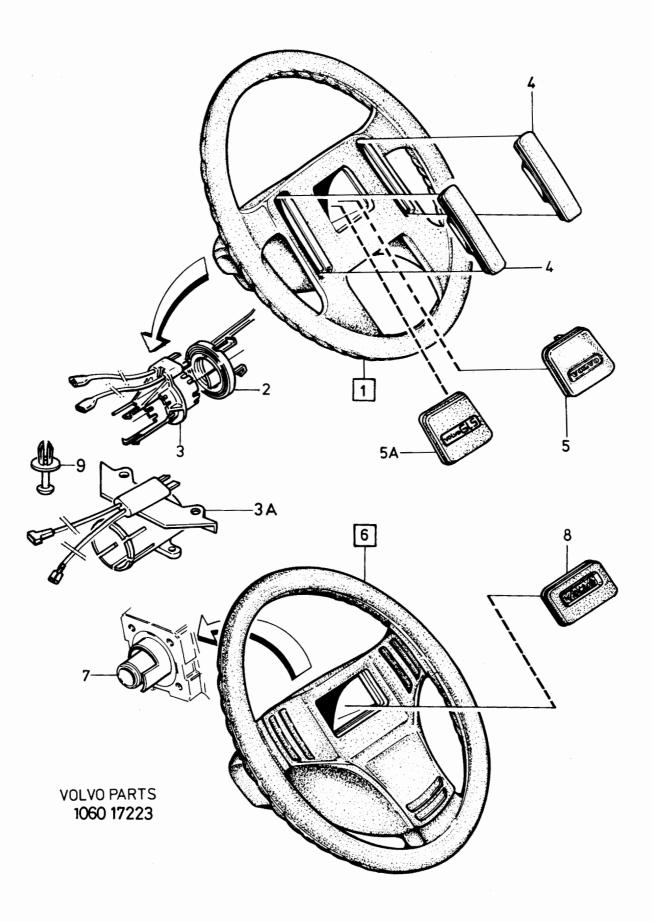

ng wheel |      | 1        | L, CH -709999            | 0140        |
| 6           | _               | - 1         | _      | -   | 3292402-3             | .Medhringere         | •••••                                   | Companion flange              |      | 3        | L, CH -703333            | 0160        |
| 8           | _               | 1           |        | _   | 3292249-4             | Emblem               |                                         | Emblem                        |      | 4        |                          | 0180        |
| 9           | 1               | -           | _      | _   |                       |                      |                                         | Clip                          |      | 3        |                          | 0200        |





|              | 0 – 360 series<br>180 – 1984 |        |              |    | Reservdelskatalog Parts Catalogue 2-G01 |           |  |                     |      | VOLVO                             |                       |              |  |  |
|--------------|------------------------------|--------|--------------|----|-----------------------------------------|-----------|--|---------------------|------|-----------------------------------|-----------------------|--------------|--|--|
| Sida<br>Page |                              |        | rupp<br>roup |    | Ratt, emble                             | m         |  | Steering wheel, eml | blem |                                   | Illustration<br>16717 | 0400         |  |  |
| 24           | 1                            |        | 6