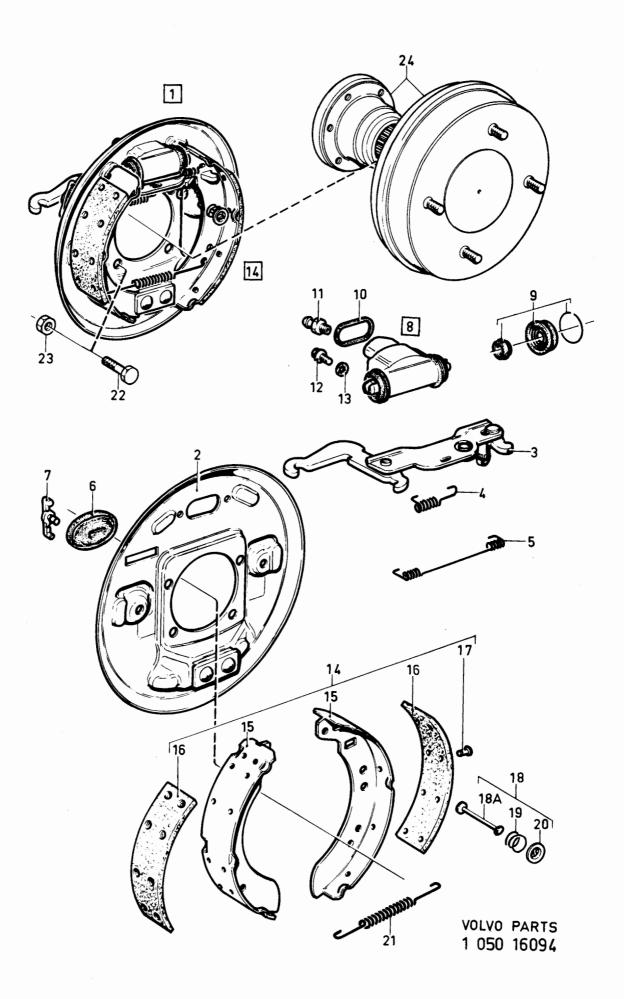

| • | • | •   |  |
|---|---|-----|--|
| Δ | • | . • |  |

|                |                                                                   | 1                                                             |
|----------------|-------------------------------------------------------------------|---------------------------------------------------------------|
| 1-A05          | ? EXCL QZ FAV (BAS) FBR HSTB                                      |                                                               |
| 1-A15          |                                                                   | •                                                             |
| 1-C07          |                                                                   | 1                                                             |
| 1-C21          |                                                                   | 2                                                             |
| 1-G05          |                                                                   | 2                                                             |
| 1-G11          |                                                                   | :                                                             |
| 2-A01          | OLF (S)                                                           | 4                                                             |
| 2-E01          |                                                                   | 5                                                             |
| 2-F01          |                                                                   | 6                                                             |
| 2-H01          |                                                                   | 7                                                             |
| 3-A01          |                                                                   | 8                                                             |
| 4-A01          |                                                                   | 9                                                             |
| 4-D01<br>4-G01 | 8 0 0 0 0 0 0 0 0 0 0 0 0 0 0 0 0 0 0 0                           | 10                                                            |
|                | 1-A15 1-C07 1-C21 1-G05 1-G11 2-A01 2-E01 2-F01 3-A01 4-A01 4-D01 | 1-A15  1-C07  1-C21  1-G05  1-G11  2-A01  2-F01  2-H01  3-A01 |