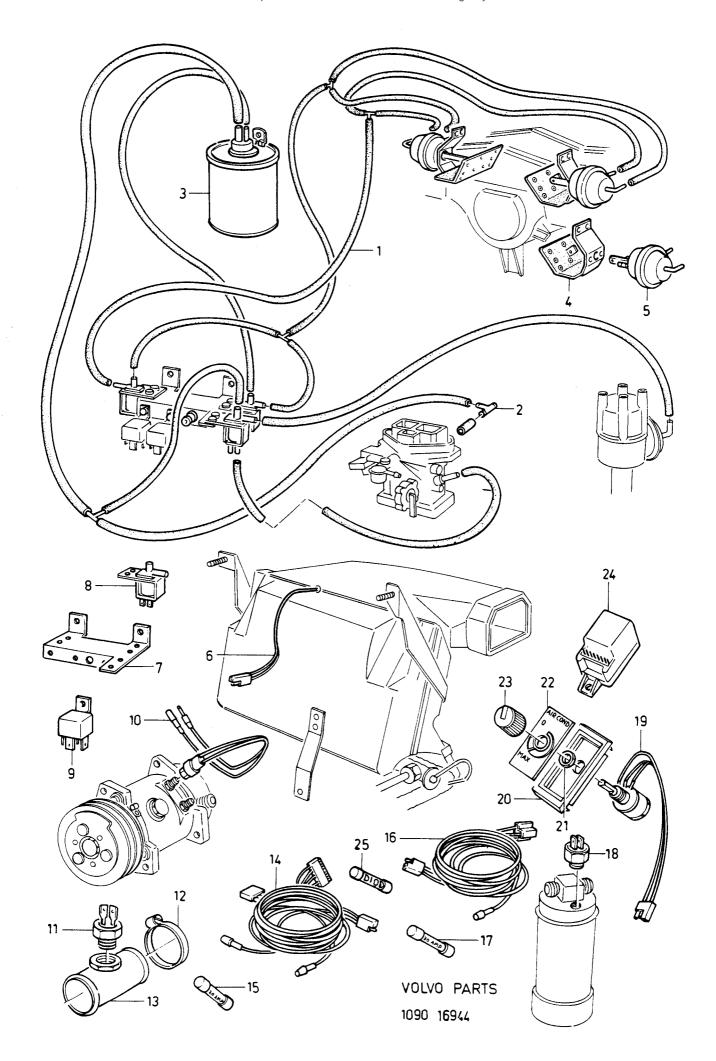

268774)3 3298185-4 Strömställare..... 03F^ Switch..... 10 Sender..... 03⊾ 3298219-1 Givare..... 4 2 5 1 11 0400 943476-2 Klamma..... 12 2 Clamp..... 13 3298092-2 Givarerör ..... Sensor tube ..... 0420 Cable harness..... 0440 3298216-7 Ledningsknippe..... 14 0460 •Fuse ..... 15 3277862-3 -Säkring..... **20 AMP** 3298217-5 Ledningsknippe..... 0480 16 Cable harness..... 0500 **30 AMP** 17 3277863-1 Säkring..... •Fuse ..... 3298178-9 Strömställare..... 18 Switch..... 43525355 0520 3298209-2 Strömställare 0540 Switch..... 19 0560 20 1258212-8 Hus..... Housing..... 1 0580 1258211-0 Mutter ..... Nut..... 21 1 0600 22 1258213-6 Täcklock..... Cover..... 1

Knob .....

Control box .....

Diode.....

0620

0640

0660

1258214-4 Knopp .....

3298214-2 Kontrolldon.....

3287344-0 Diod.....

23

24 25



340 - 360 series Reservdelskatalog VOLVO 1980 - 1984 4-B07 Parts Catalogue Sida Page 0270 Grupp Evaporator Evaporator Illustration Group 16810 luftkonditionering, B14 air conditioning, B14 30 9 1984-12 Antal/Quantity Sats B Anmärkning Pos Artikel nr Benämning Description Fig. Part No Kit P Notes 5 0020 Cover... 3298243-1 Lock.... 2 3298245-6 Anslutning ..... 5 0040 Connection..... 0060 3 3298244-9 Anslutning ..... Connection..... 5555848 4 5 6 7 8 3277852-4 Luftkanal Air duct..... 0080 3277851-6 Hus, bakre ..... 0100 Housing, rear ..... 3277850-8 Hus, främre..... Housing, front..... 0120 Fläkthus ..... 0140 Fan housing..... 3298228-2 Fläkt..... 0160 Fan ..... 9 Cover 0180 Kåpa..... 10 5555 0200 3298223-3 Evaporator..... Evaporator..... 3298224-1 Expansionsventil..... 11 Expansion valve .