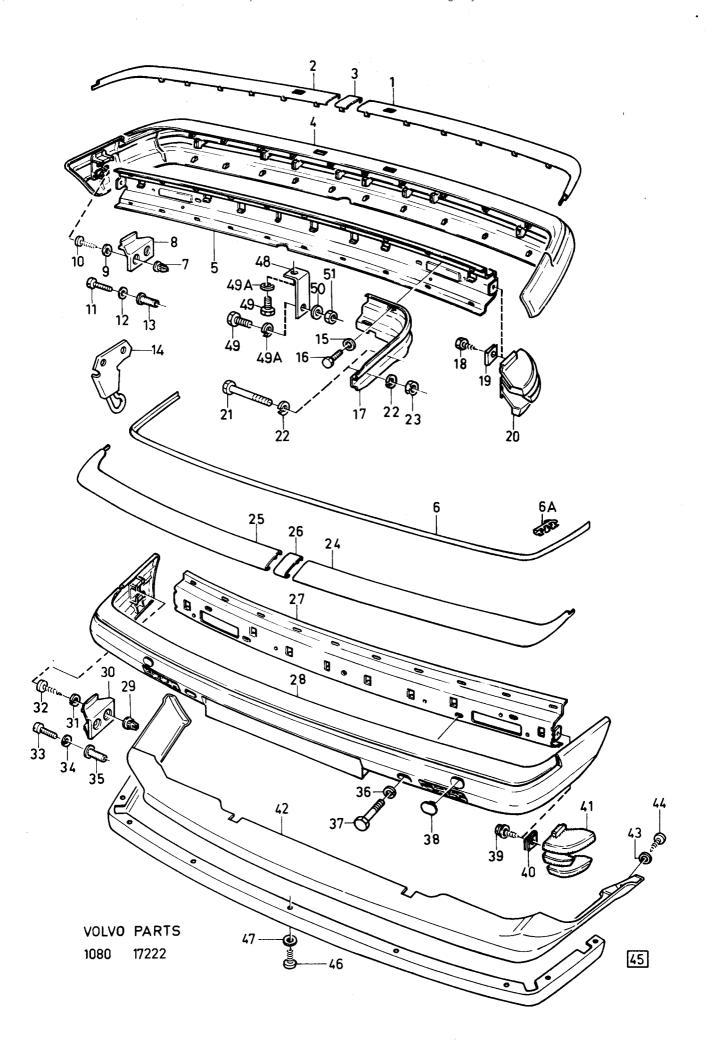

| 74 8         |        |                |                       |                                    |                                        |  |                     |       | 1984-12             |              |                      |
| Pos.<br>Fig.                    |              | Antal/ | Quant          | ity                   | Artikel nr<br>Part No              | Benämning                              |  | Description         | ,     | Anmärkning<br>Notes |              |                      |
| 49a<br>50                       | 4<br>6<br>4  | -      | -              | -                     | 3270132-8<br>3270132-8<br>955782-8 | Fjäderbricka<br>Fjäderbricka<br>Mutter |  | Spring washer       | 2 2 2 |                     |              | 1280<br>1300<br>1320 |



Reservdelskatalog Parts Catalogue

3-D05

| Sida<br>Page |     | Grupp<br>Group  |         |   | Emblem                | E                        |                          | Illustration |                     |
|--------------|-----|-----------------|---------|---|-----------------------|--------------------------|--------------------------|--------------|---------------------|
| 76           |     |                 | 8       |   |                       |                          |                          |              | 17200<br>1984–12    |
|              |     | Antal/          | Quantit |   |                       |                          |                          |              |                     |
| Pos<br>Fig.  |     | <u> Ailtai/</u> | Quantil | У | Artikel nr<br>Part No