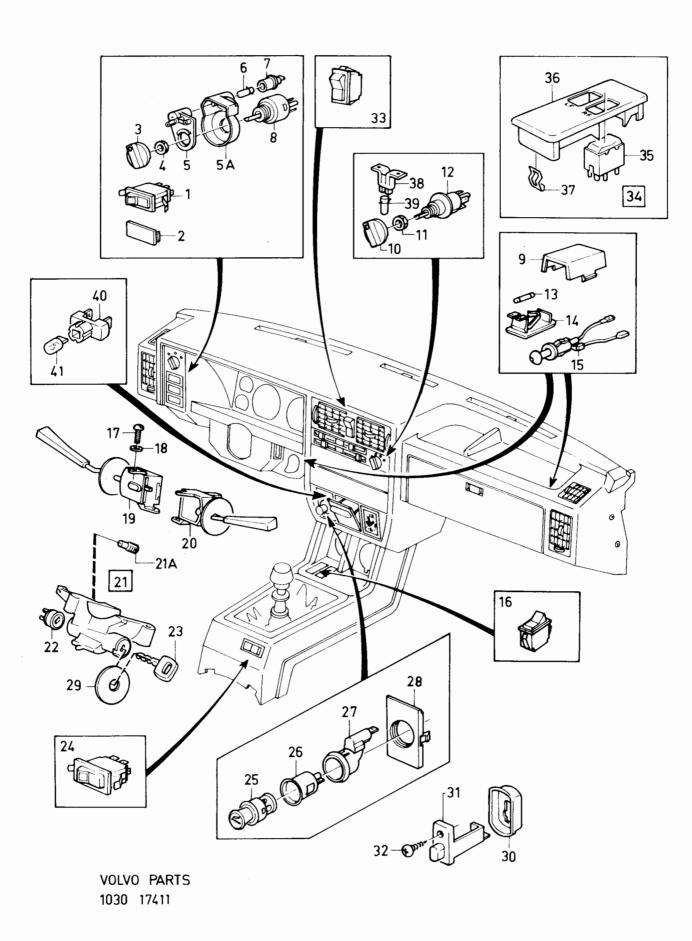

| 28           |
|                    | Collar 2                         | Packning                                    | 3275233-9             | _  | -          | -            | 2               | 0            |
|                    | Door switch 2                    | Dörrströmställare                           | 1214741-9             | -  | -          | -            | 2               | 11           |
| SWITCH, BOOT LIGHT |                                  | Strömställare, bakluck.                     | 1214741-9             | -  | -          | -            | 1               |              |
|                    | Screw 2<br>Switch, hazard 2      | Skruv                                       | 32/0075-9             | -  | -          | -            | 2               | 32           |



|                                              | - 360<br>) - 19                 |                            | ries         |     | Reservde<br>Parts Cat                                         | elskatalog<br>alogue                                                                 | 1-K01 |                                         |                                      | VO                  | LVO                              |                                                              |
|----------------------------------------------|---------------------------------|----------------------------|--------------|-----|---------------------------------------------------------------|--------------------------------------------------------------------------------------|-------|--------------