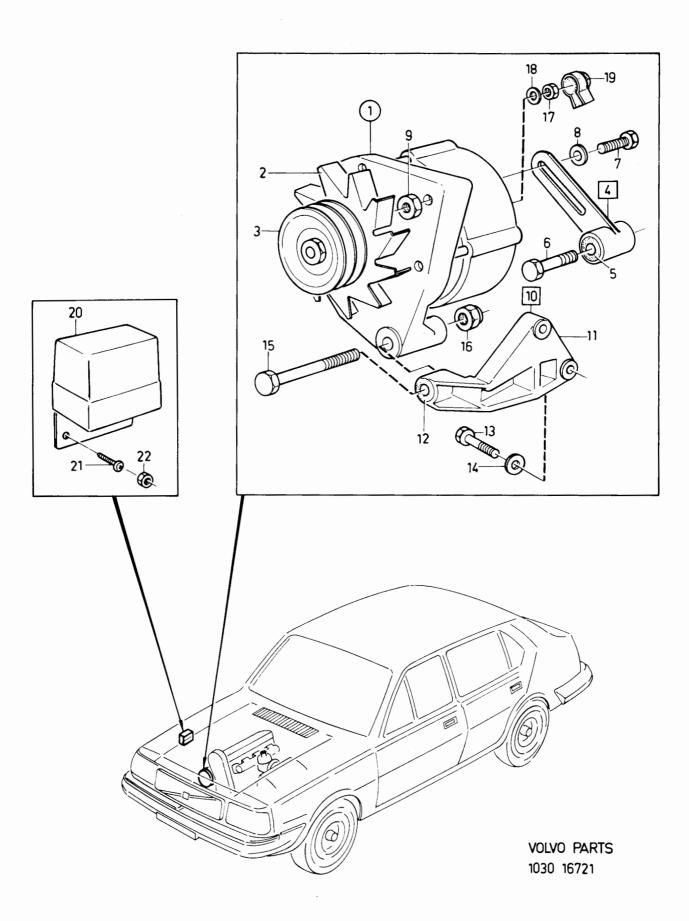

|        |                       |
| 19           | 1   | -      | _            | _  | 1234326-5             | Skyddskåpa, b +                         | Protector cover b +             |        |                       |
| 20           | 1   | _      | _            | _  |                       | Laddningsregulator                      |                                 |        | CH -609999            |
| 21           | 2   | _      | _            | _  | 955127-6              | Skruv                                   | Screw                           |        | 1                     |
| 22           | 2   | _      |              | _  |                       | Mutter                                  |                                 |        |                       |



Reservdelskatalog

1-105

| da<br>age |             | Gı<br>Gı      | rupp<br>roup |     | Växelströms<br>1235908 | generator                      | Alternator<br>1235908    |     | Illustration<br>23011                                   |
|-----------|-------------|---------------|--------------|-----|------------------------|--------------------------------|--------------------------|-----|---------------------------------------------------------|
| 42        | 2           |               | 3            |     | B19                    |                                | B19                      |     | 1984-12                                                 |
| os.       | 1           | <u>Antal/</u> | Quanti       | ty  | Artikel nr             | Benämning                      | Descrip