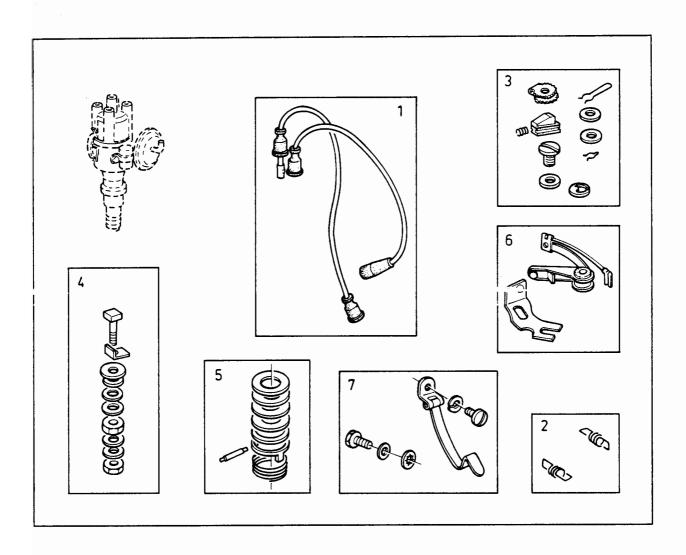

0100 Reparationssats för .. Repair kit, fördelare distributor 0120 detalj nr 3267445 0140 part no. 3267445 3 3102687-5 Reparationssats for ... Repair kit, .. 0160 0180 fördelare distributor 3277927-4 4 Reparationssats för ...... Repair kit, (3277712)0200 0220 fördelare distributor 3103789-8 5 Reparationssats för .... 2 0240 Repair kit, fördelare distributor 0260 3100134-0 6 Kontaktsats för..... (3267443)0280 Breaker point kit fördelare for distributor 0290 7 3105358-0 0400 Reparationssats för ..... Repair kit, . fördelare distributor 042r 8 273521-5 Reparationssats... 3 044ს Repair kit.. för fördelare 0460 distributor detalinr 1306792 part no. 1306792 0480

Breaker point kit.

part no. 1306792

distributor

0500

0520

0540

9

1306169-2

Kontaktsats för...

detaljnr. 1306792

fördelare





| 340 - 3<br>1980 - |                 | _     | ries       |    | Reservde<br>Parts Cat              | lskatalog<br>alogue                                                                    | 4-E11                  |                                                                      |         |                       | VO                  | LVO                              |                                      |
|-------------------|-----------------|-------|------------|----|------------------------------------|----------------------------------------------------------------------------------------|------------------------|----------------------------------------------------------------------|---------|-----------------------|---------------------|----------------------------------|