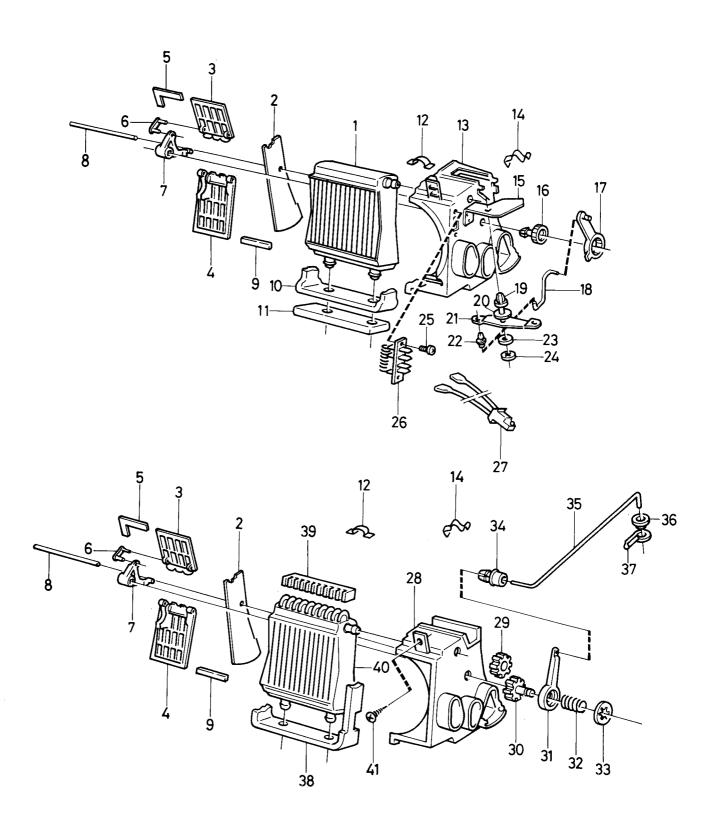

| • | • | •   |  |
|---|---|-----|--|
| Δ | • | . • |  |

|                |                                                                   | 1                                                             |
|----------------|-------------------------------------------------------------------|---------------------------------------------------------------|
| 1-A05          | ? EXCL QZ FAV (BAS) FBR HSTB                                      |                                                               |
| 1-A15          |                                                                   | •                                                             |
| 1-C07          |                                                                   | 1                                                             |
| 1-C21          |                                                                   | 2                                                             |
| 1-G05          |                                                                   | 2                                                             |
| 1-G11          |                                                                   | :                                                             |
| 2-A01          | OLF (S)                                                           | 4                                                             |
| 2-E01          |                                                                   | 5                                                             |
| 2-F01          |                                                                   | 6                                                             |
| 2-H01          |                                                                   | 7                                                             |
| 3-A01          |                                                                   | 8                                                             |
| 4-A01          |                                                                   | 9                                                             |
| 4-D01<br>4-G01 | 8 0 0 0 0 0 0 0 0 0 0 0 0 0 0 0 0 0 0 0                           | 10                                                            |
|                | 1-A15 1-C07 1-C21 1-G05 1-G11 2-A01 2-E01 2-F01 3-A01 4-A01 4-D01 | 1-A15  1-C07  1-C21  1-G05  1-G11  2-A01  2-F01  2-H01  3-A01 |