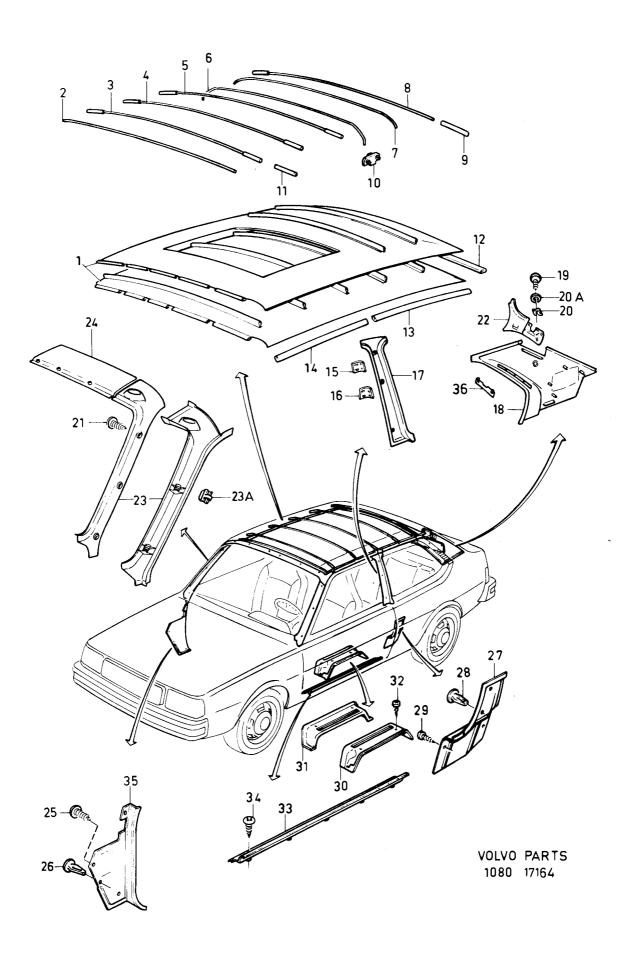

| • | • | •   |  |
|---|---|-----|--|
| Δ | • | . • |  |

|                |                                                                   | 1                                                             |
|----------------|-------------------------------------------------------------------|---------------------------------------------------------------|
| 1-A05          | ? EXCL QZ FAV (BAS) FBR HSTB                                      |                                                               |
| 1-A15          |                                                                   | •                                                             |
| 1-C07          |                                                                   | 1                                                             |
| 1-C21          |                                                                   | 2                                                             |
| 1-G05          |                                                                   | 2                                                             |
| 1-G11          |                                                                   | :                                                             |
| 2-A01          | OLF (S)                                                           | 4                                                             |
| 2-E01          |                                                                   | 5                                                             |
| 2-F01          |                                                                   | 6                                                             |
| 2-H01          |                                                                   | 7                                                             |
| 3-A01          |                                                                   | 8                                                             |
| 4-A01          |                                                                   | 9                                                             |
| 4-D01<br>4-G01 | 8 0 0 0 0 0 0 0 0 0 0 0 0 0 0 0 0 0 0 0                           | 10                                                            |
|                | 1-A15 1-C07 1-C21 1-G05 1-G11 2-A01 2-E01 2-F01 3-A01 4-A01 4-D01 | 1-A15  1-C07  1-C21  1-G05  1-G11  2-A01  2-F01  2-H01  3-A01 |