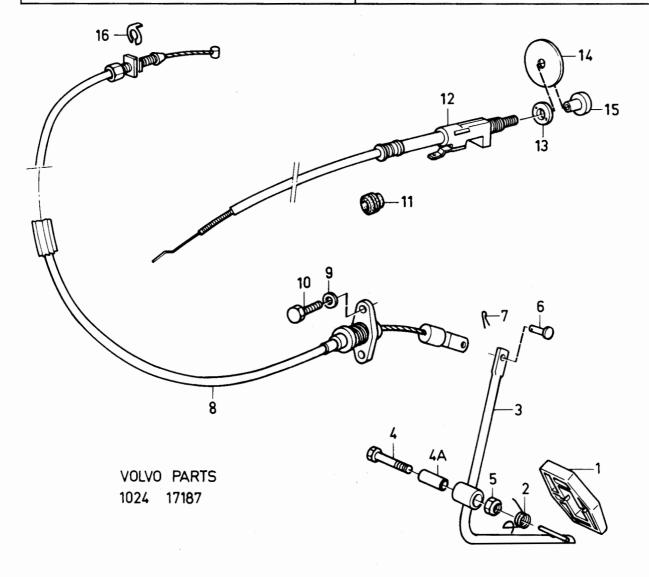

| 946/04-4   | Kulskål                  | Ball joint              |       |            |              |
| 4        | -                      | !      | -      | -            |            | Mutter                   |                         |       |            |              |
| 15<br>16 | - <sub>1</sub>         | 1      | -      | -            |            | Mutter                   |                         |       |            |              |
| ю<br>17  |                        |        | _      | _            |            | Stängningsdämpare Mutter |                         |       |            |              |
| 18       | 1 1                    | _      | _      | _            |            | Konsol                   |                         |       |            |              |





0001

0020 0040

0060 0080

0200 0220

0340 0360

0380 0400 0420

0400

0480 0500 0520

0700 0720

0740 0760

1-G13

## 340 - 360 series Reservdelskatalog VOLVO 1980 - 1984 1-G11 Parts Catalogue Innehållsförteckning Inhaltsverzeichnis Sida Grupp Group Page Index Indice 1984-12 Table des matières 3 1 Indice del contenuto **ELSYSTEM OCH INSTRUMENT** Sida Koord. Elektrisk utrustning och instrumentutrustning 1-G13 **ELECTRICAL EQUIPMENT AND INSTRUMENTS** Page Grid Electrical equipment and instrumentation 2 1-G13 **EQUIPEMENT ELECTRIQUE ET INSTRUMENTS** Page Grid Instrumentation et équipement électrique 1-G13 **ELEKTRISCHE ANLAGE UND INSTRUMENTE** Seite Grid Elektrische- und Instrumentenausrüstung 2 1-G13 SISTEMA ELECTRICO E INSTRUMENTOS Página Grid Equipo eléctrico e instrumentos 2 1-G13 IMP