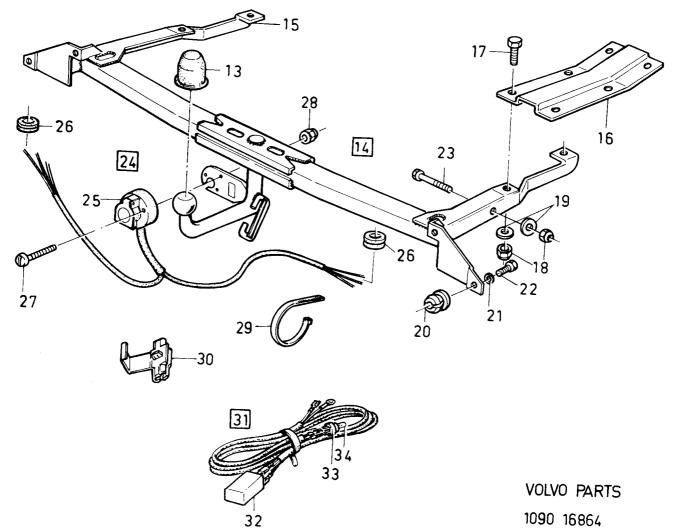

..... 0460 In-stop nut..... 21 3270132-8 Fjäderbricka Spring washer ..... 0480 22 4 955294-4 | Skruv..... Screw 0500 23 Screw.....Electrical detail kit..... 955306-6 Skruv..... 0520 24 284596-4 Eldetaljsats..... 0540 25 ·Släpvagnskontakt..... •Trailer contact..... 0550

·Gummibusning.....

942327-8 Glödlampa Bulb

956082-2 - Skruv

963104-5 • Mutter.....

944306-0 Ledningsstycke .....

284658-2 - Eldetaljsats .....

1323317-6 • Blinkdon.....

677292-5 ...Kontrollampa.....

3272719-0 - Klammer.....

-Grommet.....

•Screw.....

•Nut.....

•Clamp.....

Scotch-lock.....

Electrical detail kit.....

..Flasher unit .....

--Control lamp .....

6223

ACC, GERMANY

2 (1234126) 2 1 (277747)12V 1,2W 0560

0580

0600

0620

0640

0660

0680

0700

0720

26

27

28

29 30

31

32

33

4

3105966-0





## VOLVO

| <b>VOLVO</b>                            |