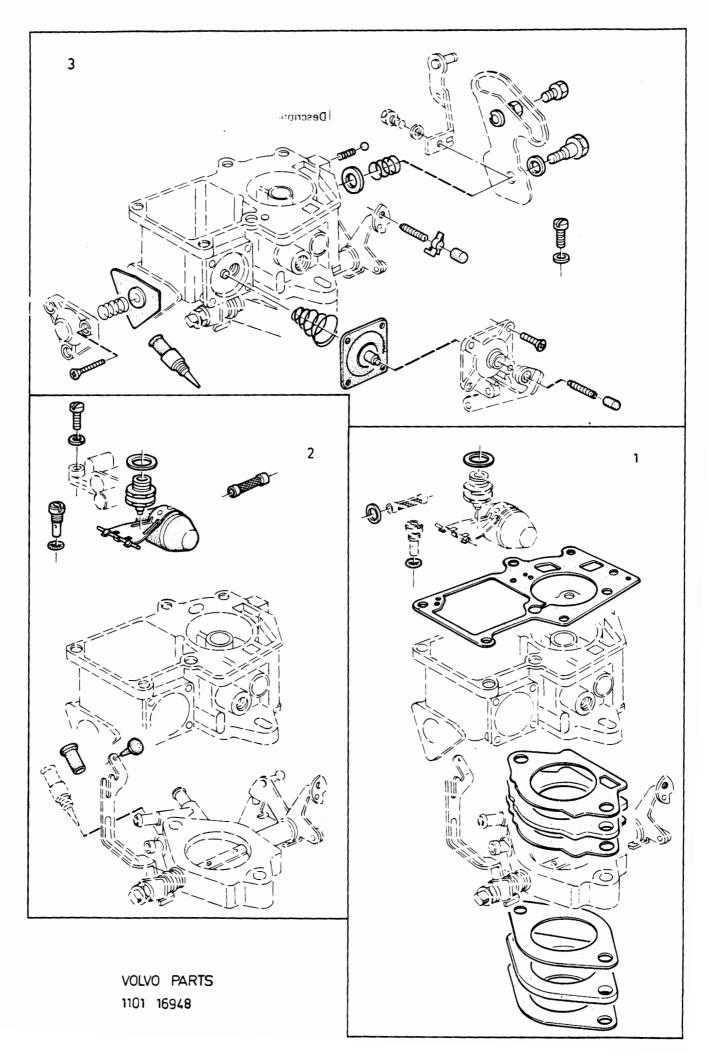

W PARTS 10 31930  $\mathbf{VOLVO}$ 

A05

Reservdelskatalog Parts Catalogue

340-360 series 1980-1984

Sida Grupp Förord Introducción Group Page **Foreword** Vorwort 1984-12 **Avant-propos** Prefazione 1 1a

gen 340, 360.

340, 360.

vettura 340, 360.

abaio.

Denna katalog upptar reservdelar för vår personvagn 340, 360.

Placering av skyltar för modell- och motorbeteckningar etc. framgår av nedanstående bild.

This catalogue contains stocked parts for our 340 and 360 car.

The location of the plates for the type- and engine designations etc. are illustrated below.

Ce cataloque contient les pièces de rechanges de voiture 340, 360.

Le placement des plaques de désignation de modèles et de moteurs etc. ressort de la figure ci-dessous.