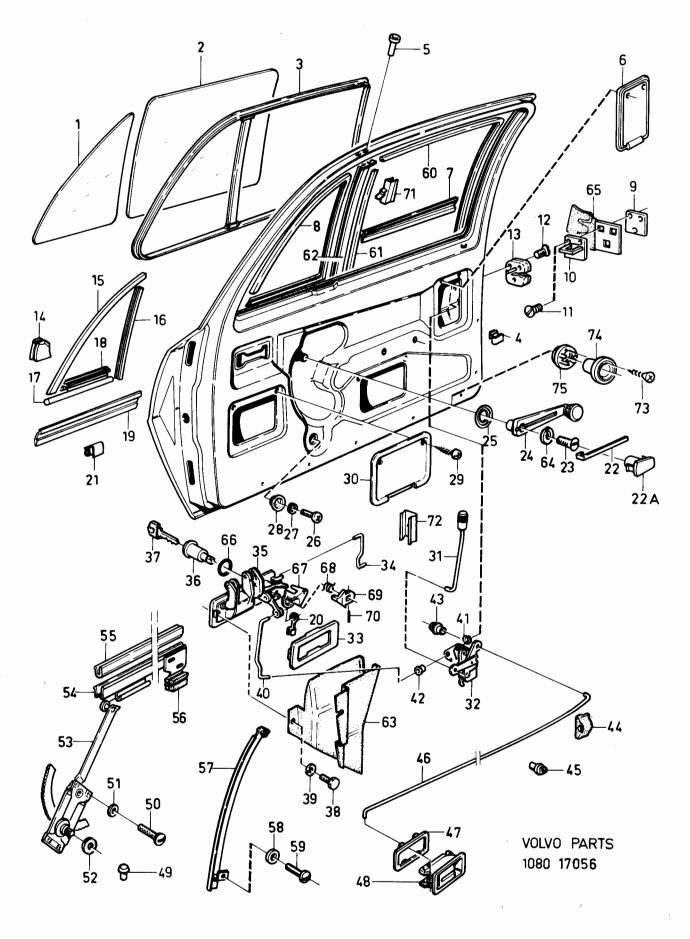

W PARTS 10 31930  $\mathbf{VOLVO}$ 

A05

Reservdelskatalog Parts Catalogue

340-360 series 1980-1984

Sida Grupp Förord Introducción Group Page **Foreword** Vorwort 1984-12 **Avant-propos** Prefazione 1 1a

gen 340, 360.

340, 360.

vettura 340, 360.

abaio.

Denna katalog upptar reservdelar för vår personvagn 340, 360.

Placering av skyltar för modell- och motorbeteckningar etc. framgår av nedanstående bild.

This catalogue contains stocked parts for our 340 and 360 car.

The location of the plates for the type- and engine designations etc. are illustrated below.

Ce cataloque contient les pièces de rechanges de voiture 340, 360.

Le placement des plaques de désignation de modèles et de moteurs etc. ressort de la figure ci-dessous.

Chassinummer årsmodeller

Chassis No. Model year

Numéro de châssis Modèle d'année

Fahrgestell-Nr Baujahr

Numéro de chasis modelo de año

343 CH AC 458000-345 CH AC 453000-

340 CH BC 545500-

1982

340 CH CC 610000-

1983

In diesem Katalog sind Ersatzteile für die Personenkraftwa-

Die Anbringung der Schilder mit den Fahrzeugkenndaten

Este cátologo comprendre repuestos para los automóviles

La ubicación de las placas de indentificación para decignacio-

nes de modelos motores etc., se desprendre de la fig. de más

Questo catalogo comprende pezzi di ricambio per la nostra

geht aus der nachstehenden Abbildung hervor.

340-360 CH DC 710000-

1984

340-360 CH EC 810501-