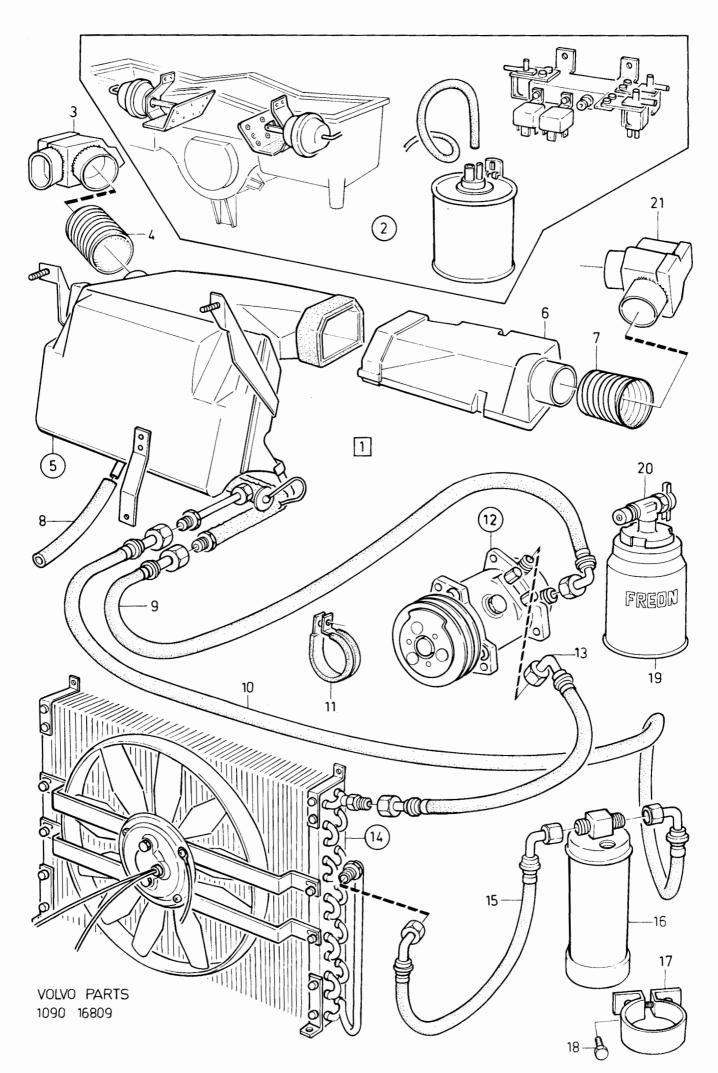

èparément. Drosselklappensatz 284661-6 ist getrennt zu bestellen. Règulateur de válvulas 284661-6 debe pedirse por separado. Il kit della farfalla di apertura 284661-6 deve ordinarsi

Vevaxelremskiva 3283641-3 och distansbricka 3286783-0 måste beställas separat. Crankshaft pulley 3283641-3 and spacer washer 3286783-0 should be ordered additionally. La poulie d'entraînement de vilebreguin 3283641-3 et la rondelle d'écartement 3286783-0 doivent tre commandés séparément. Kurbelwellenriemenscheibe 3283641-3 und Abstandscheibe 3286783-0 müssen separat bestellt werden. La polea del cigueñal 3283641-3 y la arandela de distancia 3286783-0 han de solicitarse por separado. La puleggia, dell albero motore per la cinghia trapezoidale 3283641-3 e la rondella 3286783-0 debbono ordinarsi separatamente.





340 - 360 series Reservdelskatalog **VOLVO** 1980 - 1984 4-B05 Parts Catalogue Sida Grupp Vakuum och elektrisk utrustning Vacuum and electrical equipment Illustration 0265 Page Group luftkonditionering, B14 16944 air conditioning, B14 28 9 1984-12 Antal/Quantity Pos Artikel nr Description Sats B Anmärkning Benämning Kit P Notes Part No Fig. S R 0020 32222354443 DI 8,5 MM 1 Hose..... ERF 0040 0060 (3267471), DI 15 MM ERF Hose 1306702-0 Slang..... DI 3 MM ERF Hose..... DI 12,5MM (3278980) 0080 943722-9 Slang..... Hose..... ERF 0100 2 ERF 3290837-8 T-rör..... T-pipe ..... DI 6 MM 3278981-0 T-rör..... T-pipe ..... 0120 DI3 MM **ERF** 0140 3298199-5 Vakuumbehållare..... Vacuum tank..... 3 3298197-9 Spjäll, V 3298198-7 Spjäll, H Shutter, L.....Shutter, R..... 4 CH -566247 0160 0180 CH -56624