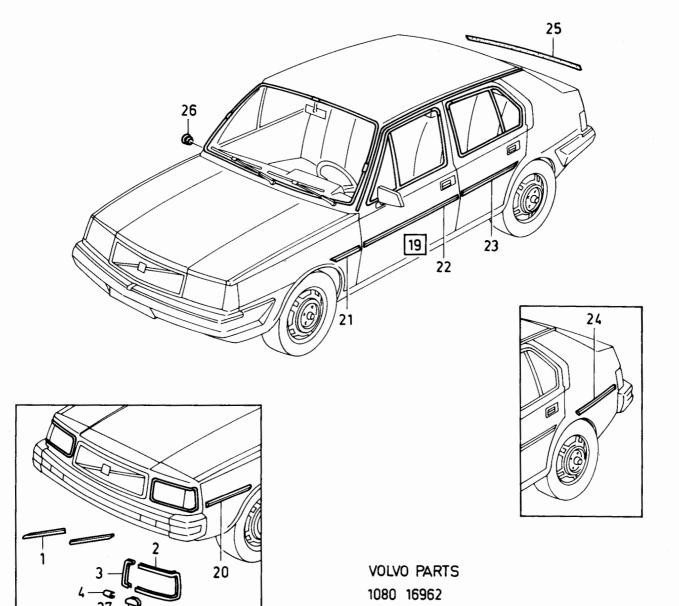

### L17

### Reservdelskatalog Parts Catalogue

| VOLVO                 |                                                                        | <b>L17</b> P       | arts Catalogue                                                       |              |
|-----------------------|------------------------------------------------------------------------|--------------------|----------------------------------------------------------------------|--------------|
|                       | Avant                                                                  | t-propos           | Grupp<br>Group                                                       | Sida<br>Page |
|                       |                                                                        | riations           |                                                                      |              |
| 1984-11 PV            |                                                                        |                    | 1b                                                                   | 3            |
| А                     | = ampère                                                               | SBUR               | = ceintures de sécurite s                                            | sans roule-  |
| ABS                   | = freins ne se bloquant pas                                            |                    | aux                                                                  |              |
| ACC                   | = accesoires                                                           | SE GRUPP           | = voir groupe                                                        |              |
| ANT KUCCAR            | = alternative                                                          | SE POS<br>SE SIDA  | <ul><li>voir position</li><li>voir page</li></ul>                    |              |
| ANT KUGGAR<br>B       | <ul><li>nombre de dents</li><li>largeur</li></ul>                      | SPEC UTF           | = construction spéciale                                              |              |
| ВКН                   | = avec barre stabilisatrice arrière                                    | ST                 | = pièce                                                              |              |
| BXL                   | = pot arrière                                                          | STD                | version standard                                                     |              |
| CAN                   | = Canada                                                               | STD D              | = dimension standard                                                 |              |
| CARB                  | = moteur à carburateur                                                 | SV                 | = fourgon                                                            |              |
| CH-xxxxx<br>CH xxxxx- | <ul><li>jusqu'au châssis No</li><li>à partir du châssis No</li></ul>   | TEMP UTF<br>TF     | <ul><li>version occasionnelle</li><li>ventilateur tropical</li></ul> |              |
| CHTYPE                | = châssis type                                                         | ŤĴ                 | = épassieur                                                          |              |
| CODE                  | = code (code de garniture, code                                        | TUM                | = pouce                                                              |              |
|                       | de teinte)                                                             | UAC                | = sans système de cond                                               | litionne-    |
| D                     | <ul> <li>diamètre, extérieur</li> </ul>                                |                    | ment d'air                                                           |              |
| DET SE SIDA           | = composant, voir page                                                 | UAR                | = sans purificateur d'éch                                            |              |
| DI<br>DIES            | <ul><li>diamètre, intérieur</li><li>diesel</li></ul>                   | UCOMBU             | <ul> <li>non prévu pour le mo<br/>système de condition</li> </ul>    |              |
| ERF                   | = quantité nécessaire, longeur né-                                     |                    | d'air                                                                | iement       |
|                       | cessaire etc                                                           | UD                 | = côte intérieur                                                     |              |
| ERS AV                | = remplacé par                                                         | ULF                | = sans préchauffage d'a                                              | ir           |
| EXCL                  | = exclus                                                               | URA                | = sant tuyau de retour o                                             | les gaz      |
| FKH                   | <ul> <li>avec barre antiroulis à l'avant</li> </ul>                    |                    | d'échappement                                                        |              |
| H                     | = droite                                                               | US<br>USA          | = sans servo-direction                                               | •            |
| HASY                  | <ul> <li>code asymétrique pour pays à<br/>conduite à droite</li> </ul> | USTORK             | <ul><li>Etats-Unis d'Amérique</li><li>sans essuie-phare</li></ul>    | 3            |
| HISEL                 | = lève-glaces manœuvré électri-                                        | UTL                | = sant ouverture au toit                                             |              |
|                       | quement                                                                | "UTV 4,88:1        |                                                                      |              |
| HISMEK                | <ul> <li>lève-glaces manœuvré électri-</li> </ul>                      | UV                 | = sans chauffage                                                     |              |
|                       | quement                                                                | V                  | = volt, gauche                                                       |              |
| HST                   | = conduite à droite                                                    | VASY               | = code asymétrique pou                                               | ir pays ā    |
| HT<br>HV              | = toit surélevé                                                        | VST                | conduite à gauche<br>= direction à gauche                            |              |
| INCL                  | <ul><li>break</li><li>inclus, y compris</li></ul>                      | VXL                | = boîte de vitesses                                                  |              |
| INJE                  | = moteur à injection (essence)                                         | VXL AUTO           | = boîte de vitesses auto                                             | matique      |
| KAROSS-xxxxx          | = jusqu'à la carrosserie No                                            | VXL MAN            | <ul> <li>boîte de vitesses man</li> </ul>                            |              |
| KAROSS xxxxx-         | <ul> <li>à partir de la carrosserie No</li> </ul>                      | W                  | = watt                                                               |              |
| KM                    | = kilomètre                                                            | 4CYL               | = moteur à essence 4 cy                                              |              |
| KMPL                  | = complet                                                              | 6CYL<br>"BPSR"-cod | = moteur à essence 6 cy<br>de: =                                     | /IInares     |
| l L<br>I MAC          | = litre, longueur = avec conditionnement d'air                         | 1–6                | = indiquent le niveau de                                             | stockage     |
| MAR                   | = avec purificateur d'échappement                                      | . •                | de la pièce                                                          | , otoonago   |
| MARKED                | = marqué de                                                            | 7                  | = n'est pas stockée par                                              | les entre-   |
| MCOMBU                | = prévu pour montage de système                                        |                    | pos centraux de Volvo                                                |              |
| i                     | de conditionnement d'air                                               | 8                  | = la pièce n'est pas stoc                                            | kée com-     |
| METERVARA             | = au mètre                                                             | 9                  | me pièce détachée                                                    | · informa    |
| MF                    | <ul> <li>avec système de ventilation en<br/>air frais</li> </ul>       | 3                  | <ul> <li>unité d'échange (pour<br/>tion complémentaire)</li> </ul>   |              |
| MFL                   | = avec préchauffage de l'air                                           |                    | talogue Volvo Systèm                                                 |              |
| MM                    | = millimètre                                                           |                    | d'Echange)                                                           |              |
| MO-xxxx               | = jusqu'au moteur No                                                   |                    | -                                                                    |              |
| MO xxxxx-             | <ul><li>a partir du moteur No</li></ul>                                |                    |                                                                      |              |
| MRA                   | = avec canalisation de retour des                                      |                    |                                                                      |              |
| MC                    | gaz d'échappement                                                      |                    |                                                                      |              |
| MS<br>MSTORK          | <ul><li>avec servo-direction</li><li>avec essuie-phare</li></ul>       |                    |                                                                      |              |
| MT                    | = boîte de vitesses manuelle                                           |                    |                                                                      |              |
| MTL                   | = avec ouverture au toit                                               |                    |                                                                      |              |
| MTRF                  | = avec ventilateur réglé par ther-                                     |                    |                                                                      |              |
|                       | mostat                                                                 |                    |                                                                      |              |
| MV                    | = avec_chauffage                                                       |                    |                                                                      |              |
| NF<br>NB              | = ventilateur normal                                                   |                    |                                                                      |              |
| NR<br>NT              | = numéro<br>= toit normal                                              |                    |                                                                      |              |
| OD                    | = toit normai<br>= côte supérieuresize                                 |                    |                                                                      |              |
| OMKR                  | = environ No                                                           |                    |                                                                      |              |
| S                     | = fait partie de jeu complet de ré-                                    |                    |                                                                      |              |
|                       | paration                                                               |                    |                                                                      |              |
| SBMR                  | = ceintures de sécurité à rouleaux                                     |                    |                                                                      |              |
|                       |                                                                        |                    |                                                                      |              |