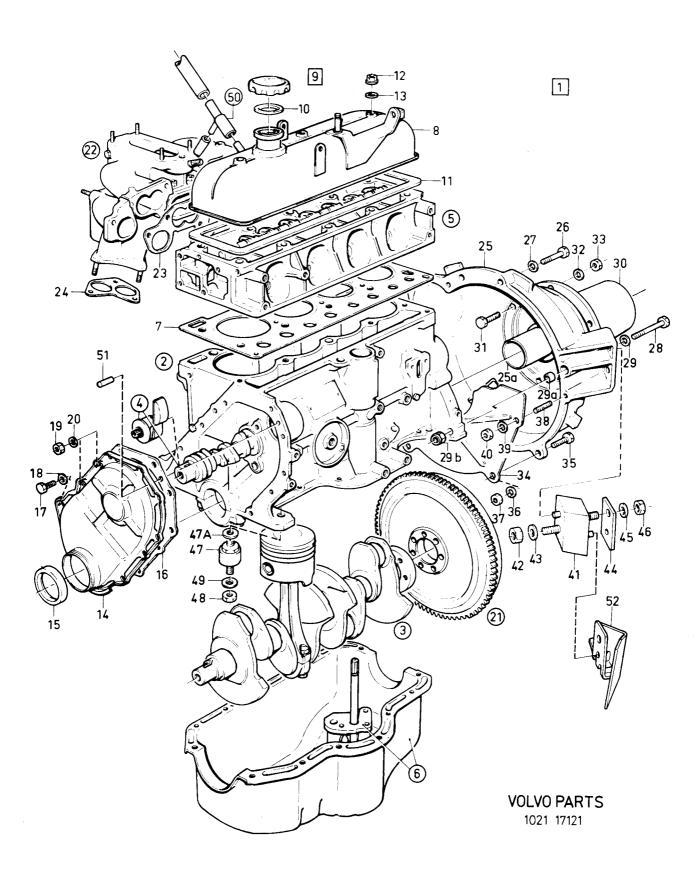

W PARTS 10 31930  $\mathbf{VOLVO}$ 

A05

Reservdelskatalog Parts Catalogue

340-360 series 1980-1984

Sida Grupp Förord Introducción Group Page **Foreword** Vorwort 1984-12 **Avant-propos** Prefazione 1 1a

gen 340, 360.

340, 360.

vettura 340, 360.

abaio.

Denna katalog upptar reservdelar för vår personvagn 340, 360.

Placering av skyltar för modell- och motorbeteckningar etc. framgår av nedanstående bild.

This catalogue contains stocked parts for our 340 and 360 car.

The location of the plates for the type- and engine designations etc. are illustrated below.

Ce cataloque contient les pièces de rechanges de voiture 340, 360.

Le placement des plaques de désignation de modèles et de moteurs etc. ressort de la figure ci-dessous.

Chassinummer årsmodeller

Chassis No. Model year

Numéro de châssis Modèle d'année

Fahrgestell-Nr Baujahr

Numéro de chasis modelo de año

343 CH AC 458000-345 CH AC 453000-

340 CH BC 545500-

1982