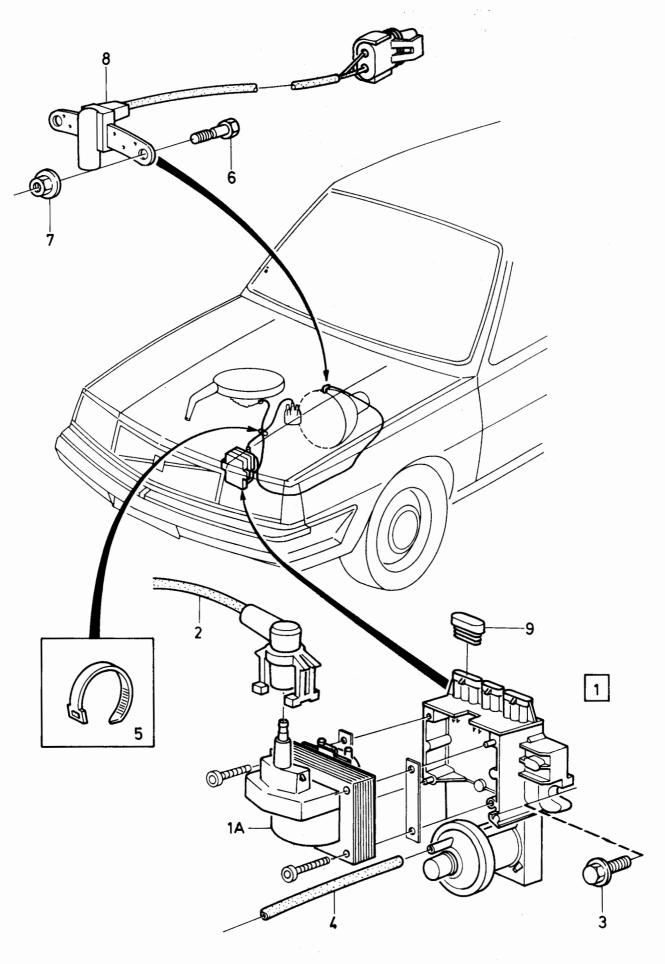

ries Reservdelskatalog **VOLVO** 1-H01 1980 - 1984 **Parts Catalogue** Sida Page Illustration 0130 Electronic ignition system Grupp Elektroniskt tändsystem Group 17224 1984-12 Antal/Quantity Pos. Sats B Anmärkning Artikel nr Benämning Description Kit P Notes Fig. Part No R 0020 0040 B143E 1 3201941-6 El. styrenhet. El. control unit. El. control unit ..... B144E, B144S Ignition coil... 0045 1a 0060 0080 SE SIDA 6, 1-G17 2 3 4 Tändledningssats..... Ignition cablekit ..... 945444-8 Skruv..... Screw... 2 2 2 2 2 3 2 0100 0120 948958-4 Vakuumslang **ERF** Vacuum hose... 5 6 7 8 3292874-9 Klammer..... Clamp..... 3201953-1 Skruv..... 0140 Screw..... 2 0160 3120038-9 Mutter..... Nut..

Impuls transmitter ......

Rubber cap ...

0180 020°

3204141-0 Impulsgivare.....

3205329-0 Gummihatt .....

9



VOLVO PARTS 1030 17224



|                                            | 40 - 360 series<br>980 - 1984          |        |              | Reservde<br>Parts Cat | elskatalog<br>alogue                                                                  | 1-H03      |       |                              |                                       | VOLVO                                |                                  |                                                                              |
|--------------------------------------------|----------------------------------------|--------|--------------|-----------------------|---------------------------------------------------------------------------------------|------------|-------|------------------------------|----------------------------