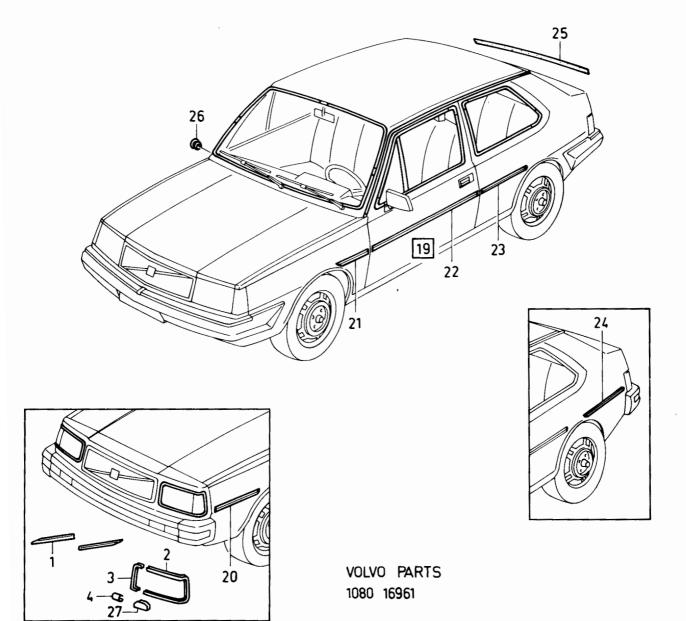

82175-3 Prydnadslist, H..... Trim moulding, R..... 0920 Trim moulding, R..... Trim moulding, R..... 3285949-8 Prydnadslist, H..... CH 637771-0940 3286997-6 Prydnadslist, H..... 0960 17 3282172-0 Prydnadslist, V..... Trim moulding, L..... CH -637770 0980 Trim moulding, L..... CH 637771-1000 Trim moulding, L..... 1020 3285947-2 Prydnadslist, H..... Trim moulding, R..... 3 2 2 1040 3286995-0 Prydnadslist, H..... Trim moulding, R..... 1060 947093-1 | Pop-nit ..... Blind rivet..... 18 10 10 1080 284532-9 Prydnadslistsats..... Prydnadslistsats......Trim moulding set...... Trim moulding, set...... 19 6 1100 8 1120 3278487-8 Prydnadslist, V. Trim moulding, L. Trim moulding, R. 3278489-4 Prydnadslist, V. Trim moulding, R. Trim moulding, L. 20 1140 1160

CH -810500 18.

<sup>19.</sup> CH 810501-





| 340 -<br>1980 |     | 0 ser<br>984       | ries   |   | Reservde<br>Parts Cat | elskatalog<br>alogue             | 3-D11      |                  |         |               | VOI                            | VO                 |    |
|---------------|-----|--------------------|--------|---|-----------------------|----------------------------------|------------|------------------|---------|---------------|--------------------------------|--------------------|----|
| Sida<br>Page  |     |                    | upp    |   | Utvändiga p<br>343    | orydnadsdetalj                   |            | Exterior trim    |         |               | Ш                              | ustration<br>16961 | 0  |
| 82            |     |                    | 8      |   | <del>34</del> 3       |