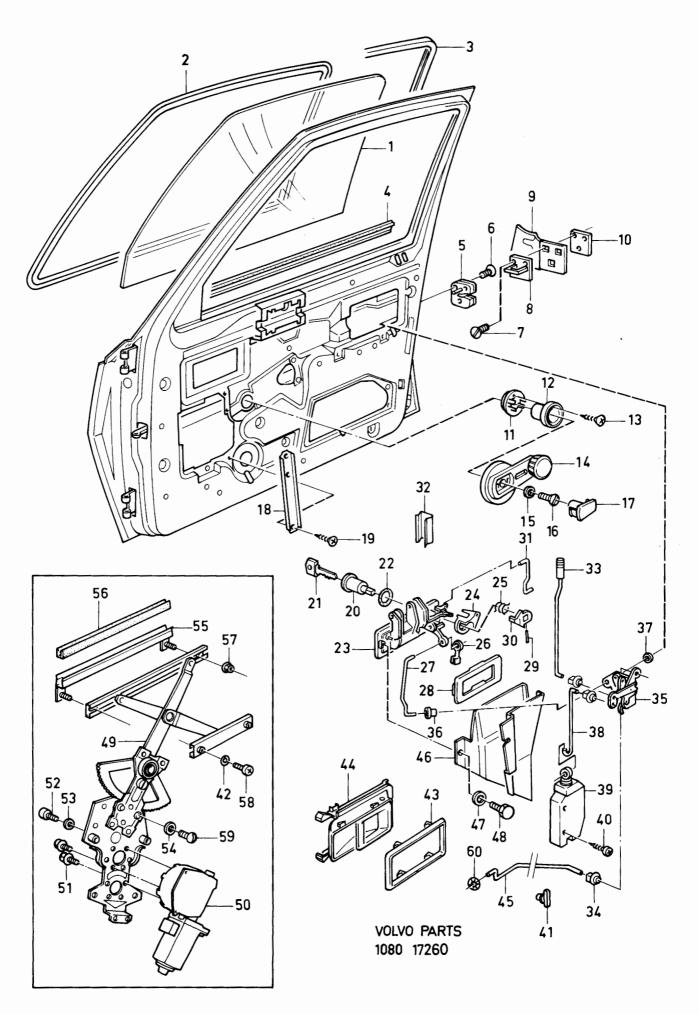

W PARTS 10 31930  $\mathbf{VOLVO}$ 

A05

Reservdelskatalog Parts Catalogue

340-360 series 1980-1984

Sida Grupp Förord Introducción Group Page **Foreword** Vorwort 1984-12 **Avant-propos** Prefazione 1 1a

gen 340, 360.

340, 360.

vettura 340, 360.

abaio.

Denna katalog upptar reservdelar för vår personvagn 340, 360.

Placering av skyltar för modell- och motorbeteckningar etc. framgår av nedanstående bild.

This catalogue contains stocked parts for our 340 and 360 car.

The location of the plates for the type- and engine designations etc. are illustrated below.

Ce cataloque contient les pièces de rechanges de voiture 340, 360.

Le placement des plaques de désignation de modèles et de moteurs etc. ressort de la figure ci-dessous.

Chassinummer årsmodeller

Chassis No. Model year

Numéro de châssis Modèle d'année

Fahrgestell-Nr Baujahr

Numéro de chasis modelo de año

343 CH AC 458000-345 CH AC 453000-

340 CH BC 545500-

1982

340 CH CC 610000-

1983

In diesem Katalog sind Ersatzteile für die Personenkraftwa-

Die Anbringung der Schilder mit den Fahrzeugkenndaten

Este cátologo comprendre repuestos para los automóviles

La ubicación de las placas de indentificación para decignacio-

nes de modelos motores etc., se desprendre de la fig. de más

Questo catalogo comprende pezzi di ricambio per la nostra

geht aus der nachstehenden Abbildung hervor.

340-360 CH DC 710000-

1984

340-360 CH EC 810501-

**VOLVO** \*XLB 345 211 BC 545573 \* 1600 0

**HELMOND NEDERLAND** 1984-12

VOLVO

L13

Reservdelskatalog Parts Catalogue

| AOTAG          |                                                                 | - Tarts Co       | rtalogus -                                                                      |
|----------------|-----------------------------------------------------------------|------------------|---------------------------------------------------------------------------------|
|                | Föro                                                            | ·d               | Grupp Sida<br>Group Page                                                        |
|                |                                                                 | ortningar        |                                                                                 |
| 1984-11 PV     |                                                                 |                  | 1b 1                                                                            |
|                |                                                                 | 00140            |                                                                                 |
| A              | = ampere                                                        | SBMR             | = säkerhetsbälte med rullar                                                     |
| ABS            | = låsningsfria bromsar                                          | SBUR<br>SE GRUPP | = säkerhetsbälte utan rullar                                                    |
| ACC<br>ALT     | = tillbehör                                                     | SE POS           | , =<br>=                                                                        |
| ANT KUGGAR     | <ul><li>alternativ</li><li>antal kuggar</li></ul>               | SE SIDA          | =                                                                               |
| B              | = bredd                                                         | SPEC UTF         | = specialutförande                                                              |
| ВКН            | = med bakre krängningshämmare                                   | ST               | = styck                                                                         |
| BXL            | = bakaxel                                                       | STD              | = standardutförande                                                             |
| CAN            | = Canada                                                        | STD D            | = standarddimension                                                             |
| CARB           | = förgasarmotor                                                 | SV               | = skåpvagn                                                                      |
| CH-xxxxx       | = tom chassinr                                                  | TEMP UTF         | <ul> <li>tillfälligt utförande</li> </ul>                                       |
| CH xxxxx-      | = fr o m chassi nr                                              | TF               | = tropikfläkt                                                                   |
| CHTYPE         | = chassityp                                                     | TJ               | = tjocklek                                                                      |
| CODE           | <ul><li>kod (klädselkod, färgkod)</li></ul>                     | TUM              | =                                                                               |
| D              | = diameter, yttre                                               | UAC              | <ul> <li>utan luftkonditionering</li> </ul>                                     |
| DET SE SIDA    | <ul> <li>ingående detaljer se sida</li> </ul>                   | UAR              | = utan avgasrenare                                                              |
| DI             | = diameter, inre                                                | UCOMBU           | = ej försedd med luftkonditioner-                                               |
| DIES           | = diesel                                                        | LID              | ing                                                                             |
| ERF            | = erforderligt antal                                            | UD               | = underdimension                                                                |
| FDC AV         | = erforderlig längd etc                                         | ULF<br>URA       | = utan luftförvärmning                                                          |
| ERS AV         | = ersätts av                                                    | US               | <ul><li>utan returledning f\u00f6r avgaser</li><li>utan servostyrning</li></ul> |
| EXCL<br>FKH    | <ul><li>exklusive</li><li>med främre krängningshämma-</li></ul> | USA              | = Amerikas Förenta Stater                                                       |
| FNII           |                                                                 | USTORK           | = utan strålkastartorkare                                                       |
| Н              | re<br>= höger                                                   | UTL              | = utan taklucka                                                                 |
| HASY           | = högerasymmetriskt ljus                                        | "UTV 4,88:1"     | = utväxlingsförhållande                                                         |
| HISEL          | = elektriskt manövrerade fönster-                               | UV               | = utan värmeelement                                                             |
| MOLE           | hissar                                                          | V                | = volt, vänster                                                                 |
| HISMEK         | = mekaniska fönsterhissar                                       | VASY             | = vänsterasymmetriskt ljus                                                      |
| HST            | = högerstyrd                                                    | VST              | = vänsterstyrd                                                                  |
| HT             | = höjt tak                                                      | VXL              | = växellåda                                                                     |
| HV             | = herrgårdsvagn                                                 | VXL AUTO         | <ul> <li>automatväxellåda</li> </ul>                                            |
| INCL           | = inklusive                                                     | VXL MAN          | = manuell växellåda                                                             |
| INJE           | <ul><li>insprutningsmotor (bensin)</li></ul>                    | W                | = watt                                                                          |
| KAROSS-xxxxx   | = tom kaross nr                                                 | 4CYL             | = bensinmotor med 4 cylindrar                                                   |
| KARSOSS xxxxx- | = from kaross nr                                                | 6CYL             | = bensinmotor med 6 cylindrar                                                   |
| KM             | = kilometer                                                     | "BPSR"-kod:      |                                                                                 |
| KMPL           | = komplett                                                      | 1–6              | = anger artikelns lagerhållnings-                                               |
| L              | = liter, längd                                                  | 7                | grad = lagerförs ej av Volvo centralför-                                        |
| MAC<br>MAR     | = med luftkonditionering                                        | ,                | råd C1, C2                                                                      |
| MARKED         | <ul><li>med avgasrenare</li><li>märkt med</li></ul>             | 8                | = detaljen lagerföres ej som                                                    |
| MCOMBU         | = förberedd för luftkonditionering                              | · ·              | reservdel                                                                       |
| METERVARA      | =                                                               | 9                | = utbytesenhet, kompletterande                                                  |
| MF             | = med friskluftsanlägning utan bil-                             | -                | upplysning se Volvo bytessys-                                                   |
|                | värmare                                                         |                  | temkatalog                                                                      |
| MLF            | = med luftförvärmning                                           |                  | · ·                                                                             |
| MM             | = millimeter                                                    |                  |                                                                                 |
| MO-xxxxx       | = tom motor nr                                                  |                  |                                                                                 |
| MO xxxxx-      | = from motor nr                                                 |                  |                                                                                 |
| MRA            | <ul> <li>med returledning f\u00f6r avgaser</li> </ul>           |                  |                                                                                 |
| MS             | = med servostyrning                                             |                  |                                                                                 |
| MSTORK         | <ul> <li>med strålkastartorkare</li> </ul>                      |                  |                                                                                 |
| MT             | = manuell växellåda                                             |                  |                                                                                 |
| MTL            | = med taklucka                                                  |                  |                                                                                 |
| MTRF           | = med termostatreglerad fläkt                                   |                  |                                                                                 |
| MV             | = med värmeelement                                              |                  |                                                                                 |
| NF             | = normal fläkt                                                  |                  |                                                                                 |
| NR             | = nummer                                                        |                  |                                                                                 |
| NT             | = normalt tak                                                   |                  |                                                                                 |
| OD             | = överdimension                                                 |                  |                                                                                 |
| OMKR<br>S      | = omkring nr                                                    |                  |                                                                                 |
| 3              | = ingår i satsförpackning                                       |                  |                                                                                 |