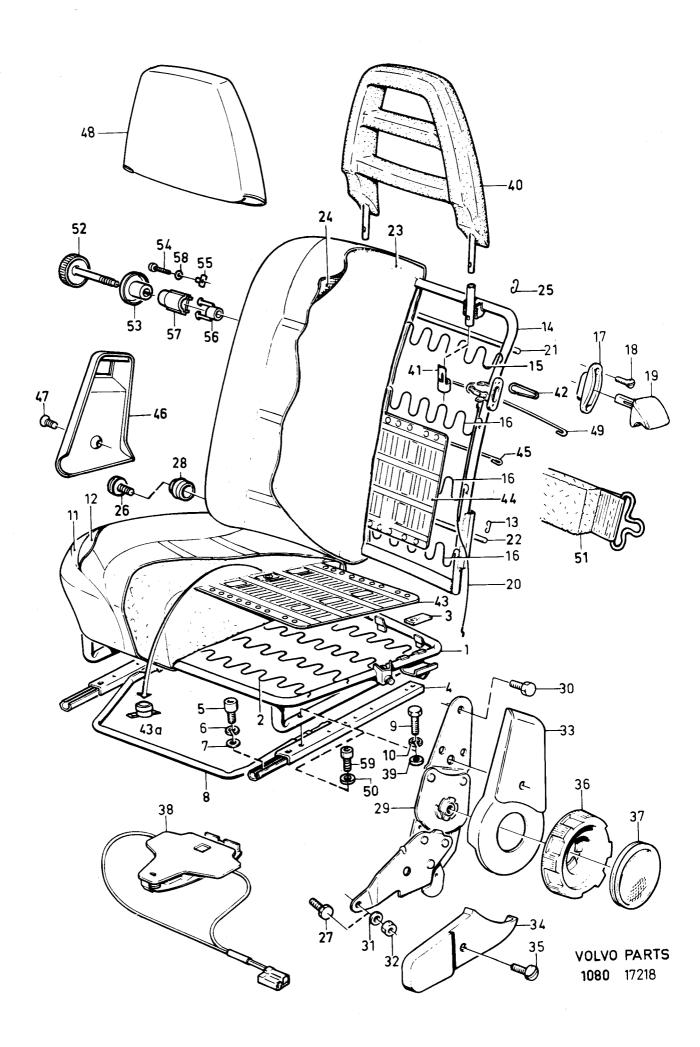

29            | 1             |          | -      | -  | 3269768-2             | Beslag, V                |                                         | Fitting, L                       |        | 5                                         | 1.               |
|               | -             | 1        | -      | -  | 32/4095-3             | besiag, V                |                                         | Fitting, L                       |        | 5                                         |                  |
| 1             | - 1           | -        | -      | -  | 3274006 1             | Desiag, H                |                                         | Fitting, R                       |        | 5                                         | :                |

CH -709999 CH 710000-



Reservdelskatalog Parts Catalogue

3-113

| Sida<br>Page |      |            | upp<br>oup |     | Framstolar |                 | Front seats          |        | Illustration<br>17218     |
|--------------|------|------------|------------|-----|------------|-----------------|----------------------|--------|---------------------------|
| 204          |      |            | 8          |     |            |                 |                      |        | 1984-12                   |
| os           |      | Antal/     | Quantit    | . Y | Artikel nr | Benämning       | Description          | Sats   | Anmärkning                |
| ig.          | 343  | 345<br>344 |            |     | Part No    | g               | , soon phon          |        | Notes                     |
|              |