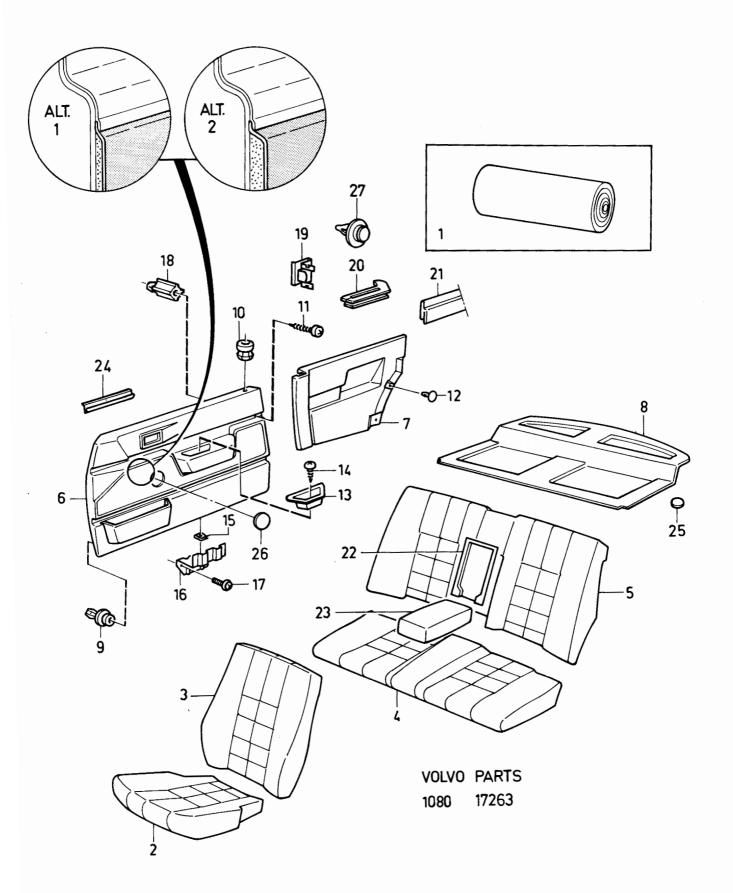

776-7 Täckplåt ..... Cover plate..... Cover plate..... 3279507-2 Täckplåt ..... 1300 2 1320 3279940-5 Täckplåt ..... Cover plate..... 5 23 3289523-7 Klädsel..... CH -756518 1340 Cover 1360 3289738-1 Klädsel... Cover ..... CH 756519-1380 3289521-1 Klädsel. Cover..... CH -756518 CH 756519-140C 3289736-5 Klädsel...... Cover..... 1420 3289522-9 Klädsel.. CH -756518 Cover ..... 3289737-3 Klädsel.... Cover ..... CH 756519-1440 1460 24 3205818-2 Gummilist...... CH -851178 Rubber moulding...... 3205818-2 Gummilist..... Rubber moulding..... CH 851179-1480 3200206-5 | Filt . 2 1500 25 Felt..... 5 HISEL 152C 26 3203740-0 Täcklock...... Cover plate...... 3203737-6 Täcklock..... 2 1540 Cover plate..... HISEL 1560 3203739-2 Täcklock..... Cover plate..... 2 HISEL

Clip.....

1580

3120118-9 Clips .....



340 - 360 series

Reservdelskatalog



| Sida<br>Page |      |        | oup     |      |            | 1, 345L, CH ~709999                     | Upholstery 345L, CH -709  |                |              |
|--------------|------|--------|---------|------|------------|-----------------------------------------|---------------------------|----------------|--------------|
| 4-           |      |        | •       |      | CODE 6122, | 6222, 6299, 6222                        | CODE 6122, 6222, 6299, 62 | 22             | 16778        |
| 156          | j    |        | 8       |      |            |                                         |                           |                | 1984-12      |
| Pos.         |      | Antal/ | Quantit | ty   | Artikel nr | Benämning