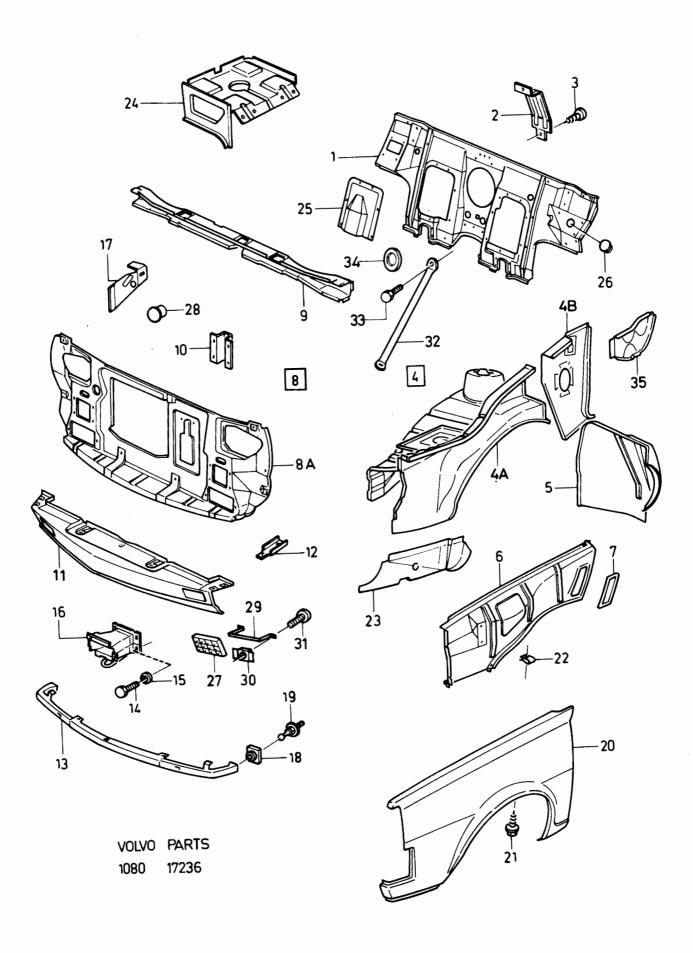

48 Screw (3270062)090 1255989-4 Fjädermutter 3287114-7 Förlängningsskärm, V..... 22 30 30 0920 Speed nut..... (946418) 23 Extension mudguard, L... 0940 3287115-4 Förlängningsskärm, H..... 3287204-6 Batterihylla..... Extension mudguard, R... 0960 24 Battery tray..... 0980 Battery tray ...... Cover plate ..... 3287205-3 Batterihylla..... 1000 3281484-0 Täckplåt ..... 25 VST, CVT 1020 3281485-7 Täckplåt ..... Cover plate..... VST, MT 1040 Cover plate..... 3281486-5 Täckplåt ..... HST, CVT 1060 3281487-3 Täckplåt Cover plate..... 1080 HST, MT 26 3282456-7 Plugg..... Plug 1100 3298422-1 Galler, V 3298423-9 Galler, H 27 Grate, L 1 1120 Grate, R..... 1140 Plug..... 3285411-9 Plugg..... 28 GLT. 1160

Bracket .....

| 1180

3202220-4 Konsol.....

<sup>6.</sup> CH -709999

<sup>7.</sup> CH 710000-



340 - 360 series Reservdelskatalog **VOLVO** 1980 - 1984 3-A15 **Parts Catalogue** 0170 Grupp Group Sida Karosseristomme **Body shell** Illustration Page 17236 . Framparti, framskärmar . Front section, front mudguard 14 8 CH 610000-CH 610000-1984-12 Antal/Quantity Sats B Anmärkning Pos. Artikel nr Benämning Description Kit P Notes **B14 B19** Fig. Part No R 2 2 4 2 3 5 B19 1200 Nut ..... 946947-9 Mutter..... 1220 1240 31 Screw.... Bracket ..... 32 33 34 35 34 1260 1280 Screw.... 1 Plugg..... 1300 Reinforcement, L..... 1 1320

3267576-1 Förstärkning, H......Reinforcement, R.....



Reservdelskatalog Parts Catalogue

3-A17

| Page     |     | Gr     | oup     |   | Matal        |                     | ody shell           |        | 40070                    |
|----------|-----|--------|----