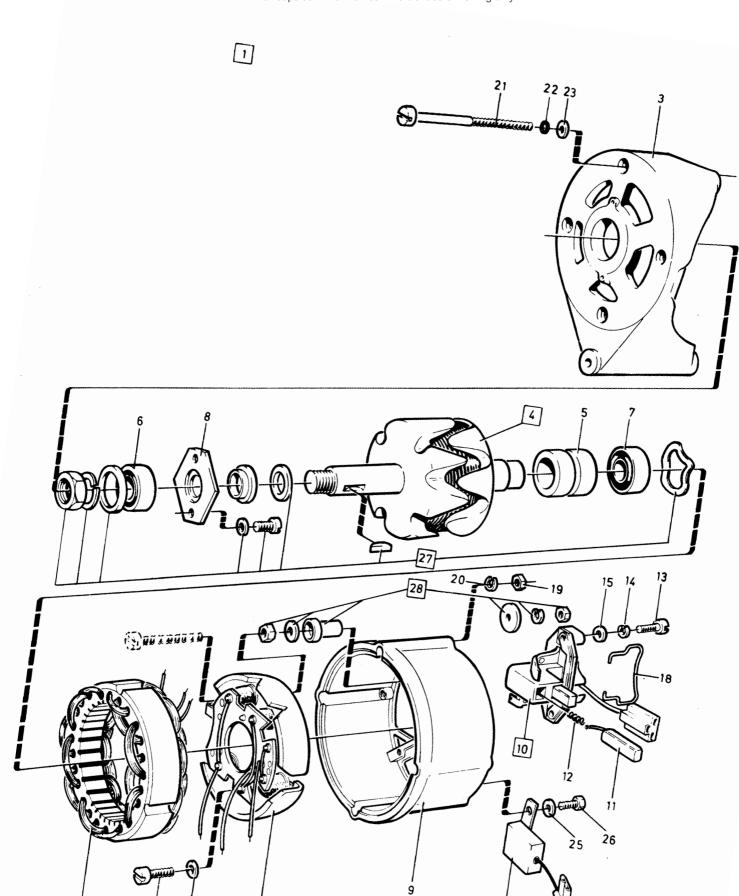

| -   | 941905-2               | Bricka                         | • Washer                 |     | 2                                                       |
| 26        | 1           | -             | _            | _   | 955243-1               | •Skruv                         | Screw                    |     | 2                                                       |
| 27        | 1           | -             | _            | _   |                        | -Rep.sats                      |                          | ] ] | 2<br>2<br>2<br>2                                        |
| 28        | 1           | _             | _            | l _ | 273540-5               | •Rep.sats                      | -Renair kit              |     | $ar{2}$                                                 |



VOLVO PARTS 1 030 23011

16

|              | - 360<br>- 19 |        | ries   |         | Reservde<br>Parts Cat | elskatalog<br>alogue 1- <b>l07</b> |                          |         | VOLVO                      |     |
|--------------|---------------|--------|--------|---------|-----------------------|------------------------------------|--------------------------|---------|----------------------------|-----|
| Sida<br>Page |               | Gi     | rupp   |         | Växelströms           | sgenerator /                       | Alternator               |         | Illustration               | 028 |
| i age        |               | G      | oup    |         | 1235292               | 1                                  | 235292                   |         | 24936                      |