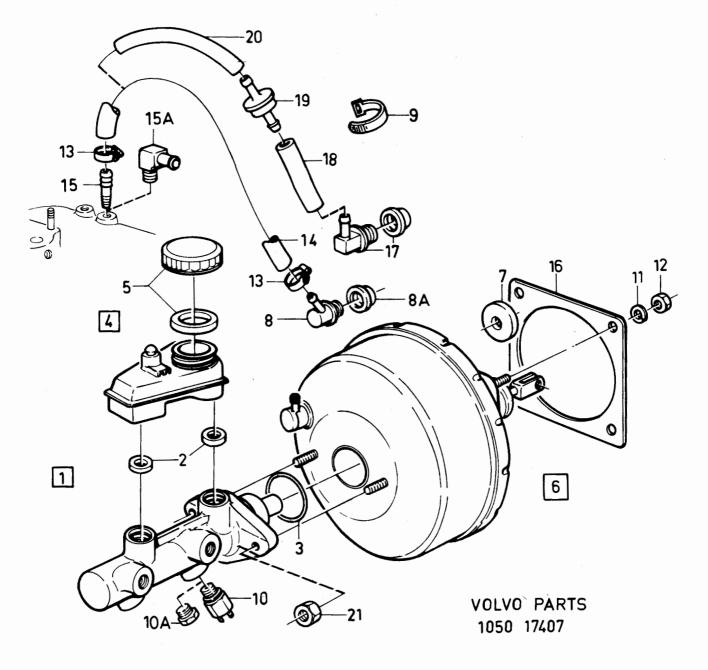

| • | • | •   |  |
|---|---|-----|--|
| Δ | • | . • |  |

|                |                                                                   | 1                                                             |
|----------------|-------------------------------------------------------------------|---------------------------------------------------------------|
| 1-A05          | ? EXCL QZ FAV (BAS) FBR HSTB                                      |                                                               |
| 1-A15          |                                                                   | •                                                             |
| 1-C07          |                                                                   | 1                                                             |
| 1-C21          |                                                                   | 2                                                             |
| 1-G05          |                                                                   | 2                                                             |
| 1-G11          |                                                                   | :                                                             |
| 2-A01          | OLF (S)                                                           | 4                                                             |
| 2-E01          |                                                                   | 5                                                             |
| 2-F01          |                                                                   | 6                                                             |
| 2-H01          |                                                                   | 7                                                             |
| 3-A01          |                                                                   | 8                                                             |
| 4-A01          |                                                                   | 9                                                             |
| 4-D01<br>4-G01 | 8 0 0 0 0 0 0 0 0 0 0 0 0 0 0 0 0 0 0 0                           | 10                                                            |
|                | 1-A15 1-C07 1-C21 1-G05 1-G11 2-A01 2-E01 2-F01 3-A01 4-A01 4-D01 | 1-A15  1-C07  1-C21  1-G05  1-G11  2-A01  2-F01  2-H01  3-A01 |