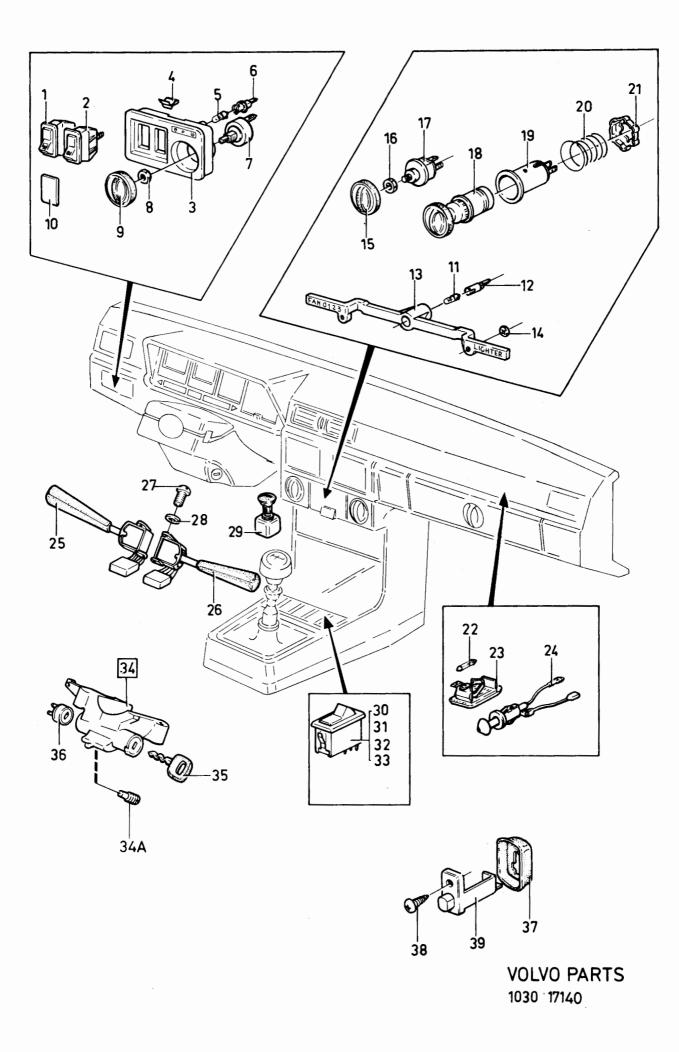

650                 |
| 82           | 2               |              | 3            |    | CH -709999            |                          | (             | CH -709999                   |                        |                  | 1984-12               |                      |
| Pos.<br>Fig. | L               | Antal/<br>DL | Quanti<br>GL | ty | Artikel nr<br>Part No | Benämning                |               | Description                  | B An<br>P No<br>S<br>R | märkning<br>otes |                       |                      |
| 38<br>39     | 2               | 2            | 1 1          | -  | 3275051-5             | Skruv<br>Dörrströmställa |               | ScrewDoor switch, L          | <br>2 2 2              |                  |                       | 1250<br>1260<br>1280 |



| VOLVO              |                                  |                                             | Reservde<br>Parts Cat |    | ies        | ) sei<br>984 | - 360<br>) - 19 |              |
|--------------------|----------------------------------|---------------------------------------------|-----------------------|----|------------|--------------|-----------------|--------------|
| Illustration       | Connection and                   |                                             | Kopplings-            |    | upp<br>oup | Gr<br>Gr     |                 | Sida<br>Page |
| 17411              | control units                    | n                                           | kontrollorga          |    | •          | •            |                 | •            |
| 1984-12            |