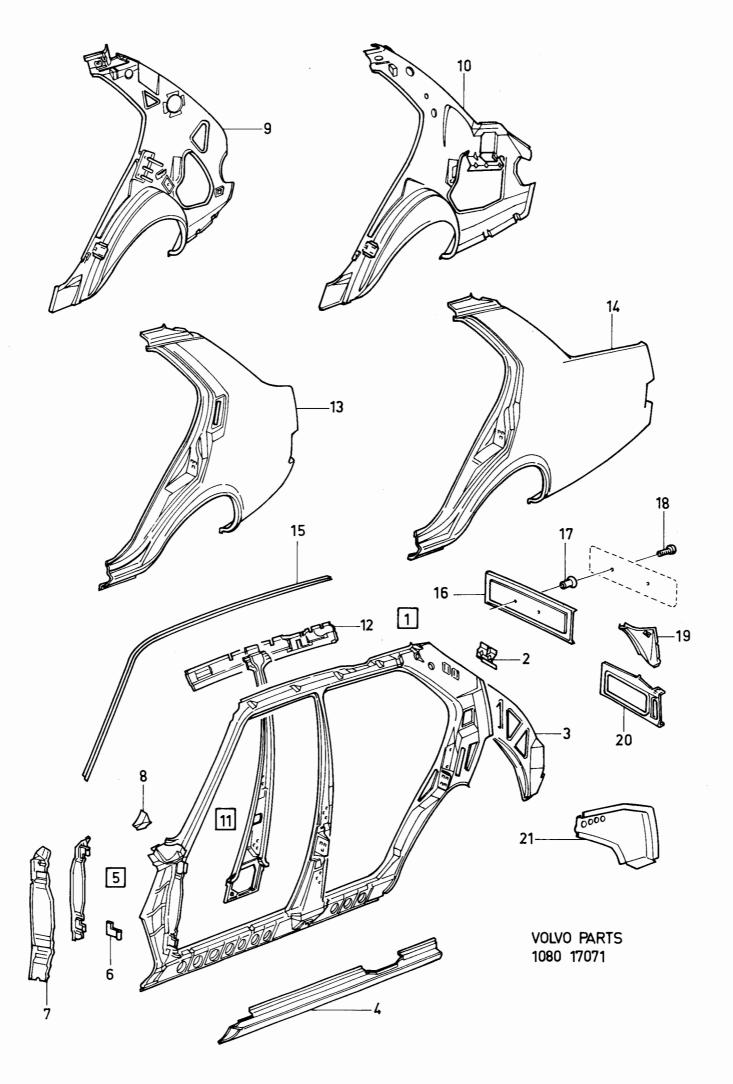

..... (3277667), CH -902399 Body side outer, R..... CH 902400-0630 Body side outer, L..... 0640 14 Body side outer, R..... 0660 0680 15 -44422233335555 Dropplist, H ..... 0700 3287459-6 072 (3267559)Drip moulding, R..... 074<sub>L</sub> 16 3267562-1 Bakstycke..... Rear section ..... 0760 3277848-2 Mutter ..... 0780 17 Nut ..... 18 956078-0 Skruv..... Screw..... 0800 Sidoplåt, V..... 3287454-7 Side plate, L..... 0820 19 \_ Side plate, R......Side plate, L..... -3287455-4 Sidoplåt, H..... 0841 3267606-6 Sidoplåt, V..... 086

3267614-0 Sidoplat, H.....

20

3267604-1 Knutplåt, V.....

3267605-8 Knutplat, H.....

Side plate, R.....

Tie plate, L.....

Tie plate, R.....

Tie plate, L....

Tie plate, R.....

Tie plate, L.....

Tie plate, R.....

5

5 5

0880

0900

0920

0940

0960

0980

1000



Reservdelskatalog Parts Catalogue

3-B05

| 1300             | <i>)</i> – 13         | 304         |              |                  | Parts Cat                                        | alogue 3-D03                                                           |                                      |   |                                                                                |                      |
|------------------|-----------------------|-------------|--------------|------------------|--------------------------------------------------|------------------------------------------------------------------------|--------------------------------------|---|--------------------------------------------------------------------------------|----------------------|
| Sida<br>Page     | ı