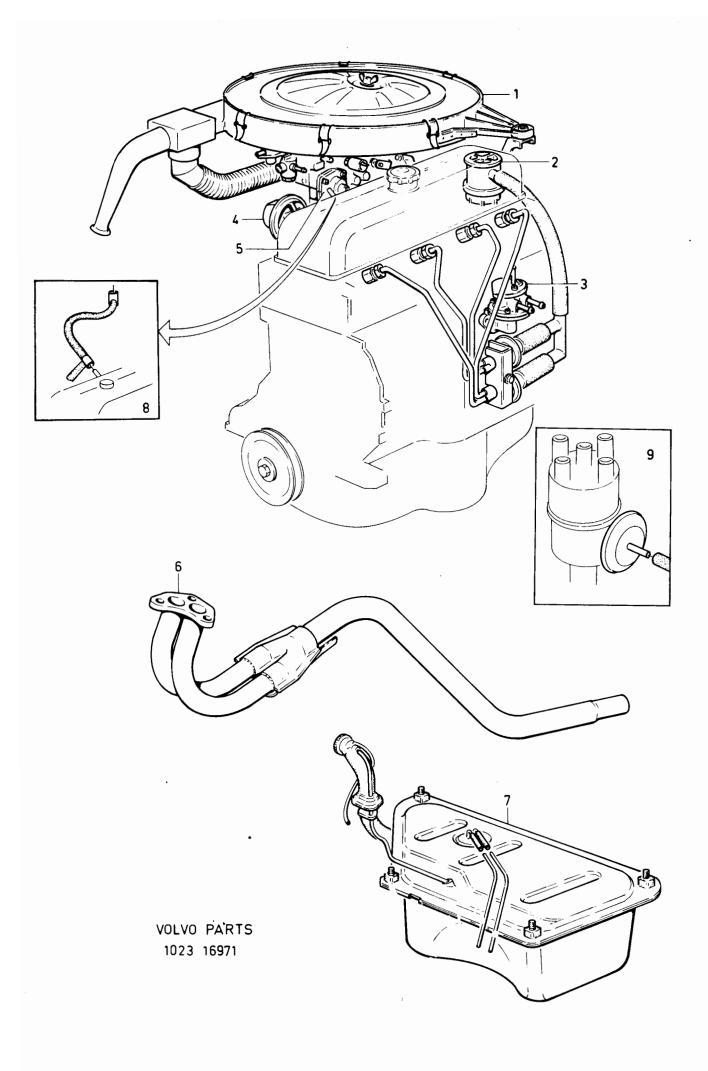

up 0040 Illustration Bränsle- och avgassystem Fuel and exhaust system 16971 B14, CH 545500-B14, CH 545500-4 2c 1984-12 Antal/Quantity Sats B Anmärkning Pos. Artikel nr Benämning Description Part No Kit P Notes Fig. S R Luftfilter..... Air filter..... SE SIDA 8, 1-D05 0020 123456789 0040 SE SIDA 34, 1-E07 Pulsairsystem ..... Pulsair system..... Fuel pump.. SE SIDA 64, 1-F13 0060 Bensinpump ..... 0080 0100 Avgasåterledning..... Förgasare..... SE SIDA 38, 1-E11 Exhaust recirculation...... Carburetter..... SE SIDA 8, 1-D05 0120 0140 Avgassystem..... SE SIDA 76, 1-G01 Exhaust system ..... SE SIDA 16, 1-D13 Bränsletank..... Fuel tank.....

Motor vakuum system...... Motor vacuum system......

Crank case ventilation.....

0160

0180

SE SIDA 30, 1-E03

SE SIDA 66, 1-F15

Vevhusventilation.....





340 - 360 series Reservdelskatalog VOLVO 1980 - 1984 Parts Catalogue 1-D03 Sida Page Grupp 0050 Bränslesystem Fuel system Illustration Group B14, CH -545499 B14, CH -545499 16860 6 2c 1984-12 Antal/Quantity Pos Artikel nr Sats B Anmärkning Benämning Description Fig. Part No Kit P Notes 1 3290927-7 Luftfilter..... 4 B14 1E, B14 1S, B14 2S 0020 Air filter..... 0025 0040 Det se sida 68, 1-F17...... •Comps page 68, 1-F17 .. 2 3267246-1 3 Screw..... Skruv..... 2221222333 0060 0080 0100 941906-0 Fjäderbricka ..... 3 3 Spring washer..... 943480-4 Slangklämma..... 4 Hose clamp..... 1 3290378-3 Slang 966831-0 Slangklammer 3267276-8 Slang 5 Hose..... 1 0120 0140 6 Hose clamp..... 7 Hose..... 8 3290377-5 Slangklämma..... 0160 Hose clamp..... 0180 0200 9 3277533-0 Förgasare Carburetter B14 1E, 32DIR