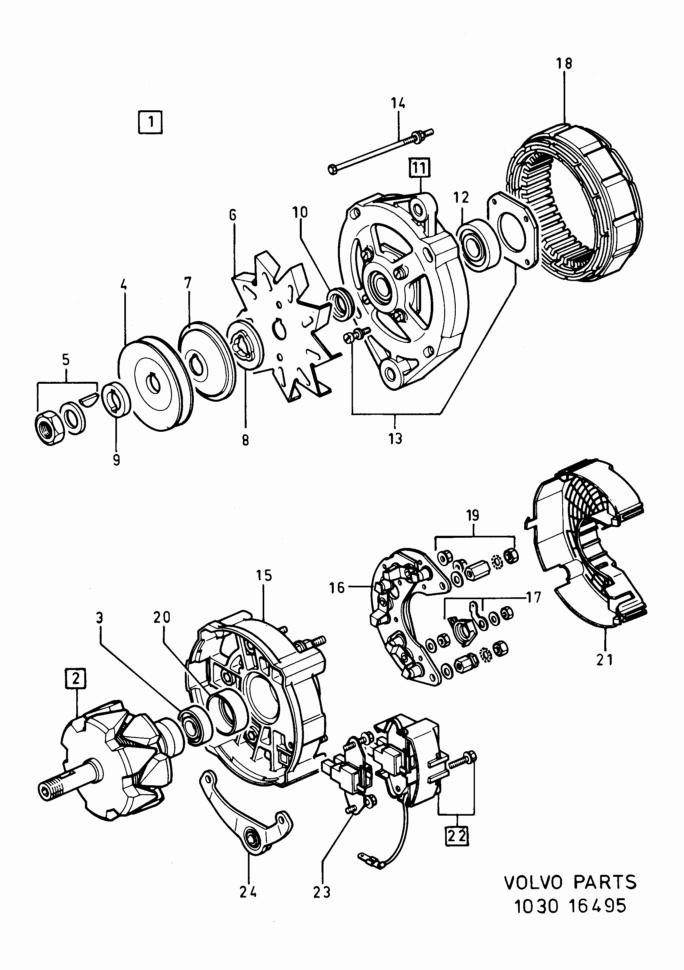

| - | 3287656-7                        | -Regulator        | Regulator                             |      |                     |                  |
| 23                 | 1           | 1           | _               | _ | 3277564-5                        | Kolhållare        | Brush holder                          |      | 2                   |                  |
| 24                 | 1           | -           | -               | _ | 3277590-0                        | ·Konsol           | Bracket                               |      |                     |                  |
|                    | _           | 1           | _               | _ | 3287216-0                        | ·Konsol           | Bracket                               |      | ı İ                 |                  |



| 980<br>980   |     |        |              |    | Reservde<br>Parts Cat |                                         |                                 |        | VOLVO                 |
|--------------|-----|--------|--------------|----|-----------------------|-----------------------------------------|---------------------------------|--------|-----------------------|
| Sida<br>Page |     |        | rupp<br>roup |    | Generator n<br>B19    | 0 0                                     | Alternator with mounting<br>319 | )      | Illustration<br>16721 |
| 40           |     |        | 3            |    |                       |                                         |                                 |        | 1984-12               |
| Pos. –       |     | Antal/ | 'Quanti      | tv | Artike