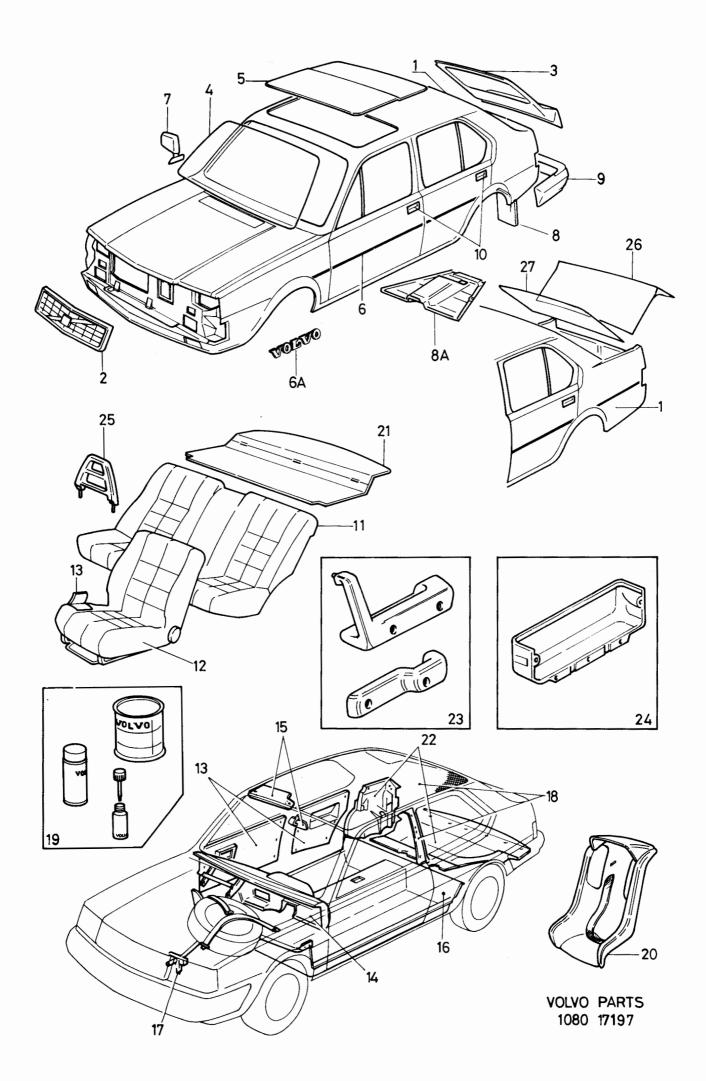

340, 360.

vettura 340, 360.

abaio.

Denna katalog upptar reservdelar för vår personvagn 340, 360.

Placering av skyltar för modell- och motorbeteckningar etc. framgår av nedanstående bild.

This catalogue contains stocked parts for our 340 and 360 car.

The location of the plates for the type- and engine designations etc. are illustrated below.

Ce cataloque contient les pièces de rechanges de voiture 340, 360.

Le placement des plaques de désignation de modèles et de moteurs etc. ressort de la figure ci-dessous.

Chassinummer årsmodeller

Chassis No. Model year

Numéro de châssis Modèle d'année

Fahrgestell-Nr Baujahr

Numéro de chasis modelo de año

343 CH AC 458000-345 CH AC 453000-

340 CH BC 545500-

1982

340 CH CC 610000-

1983

In diesem Katalog sind Ersatzteile für die Personenkraftwa-

Die Anbringung der Schilder mit den Fahrzeugkenndaten

Este cátologo comprendre repuestos para los automóviles

La ubicación de las placas de indentificación para decignacio-

nes de modelos motores etc., se desprendre de la fig. de más

Questo catalogo comprende pezzi di ricambio per la nostra

geht aus der nachstehenden Abbildung hervor.

340-360 CH DC 710000-

1984

340-360 CH EC 810501-