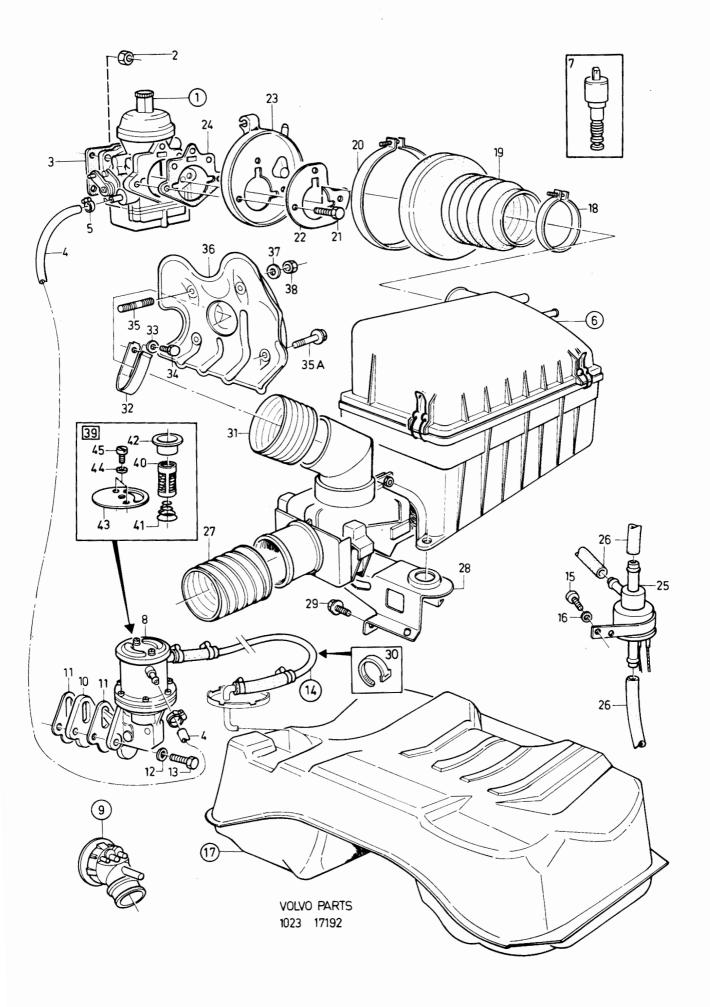

|                   | Š    |                                                 |



| 340 -<br>1980 |     |        | ries   |    | Reservde<br>Parts Cat | elskatalog<br>alogue 1-D1                                       | 1                                               |      | VOLVO             | )              |
|---------------|-----|--------|--------|----|-----------------------|-----------------------------------------------------------------|-------------------------------------------------|------|-------------------|----------------|
| Sida<br>Page  |     |        | rupp   |    | Bränslesyst           | em B19E                                                         | Fuel system B19E                                |      | Illustration      | 00             |
| rage          |     | G      | roup   |    |                       |