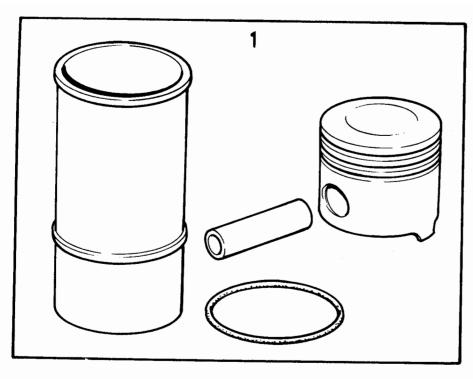

r, vevstake cyl.liner piston kit, connecting 10a 6 lager, ventil, B14 rods, bearing, valves, B14 1984-12 Antal/Quantity Pos Artikel nr Sats B Anmärkning Benämning Description Part No Kit P Notes Fig. 3277692-4 Cylinderfodersats 0020 Cylinder liner kit. 2 3 0060 275322-6 Kolvringssats, STD...... Piston ring kit, STD .... 0080 0100 3267348-5 Vevstakssats Connecting rod kit ..... 1 2 DI 44 MM 5 DI 43.75 MM 4 3104578-4 Vevlagersats Big end bearing kit..... 3104579-2 Vevlagersats... 0120 Big end bearing kit..... 0140 5 3277688-2 Ramlagersats..... Main bearing kit..... DI 54.80 MM (3267432) 0141 0160 3267433-5 Ramlagersats... DI 54.55 MM Main bearing kit. 67 0180 3277695-7 Ventilsats, insug .... Valve kit, intake...

Valve kit exhaust.....

2 (3277696)

3277813-6 Ventilsats, utblås......

0200

















340 - 360 series 1980 - 1984

Reservdelskatalog Parts Catalogue

4-D11

VOLVO

| Sida<br>Page<br><b>8</b> |   | G            | rupp<br>roup<br>I 0a |          | kolvsats, ko            | satser grupp 2a<br>Ivringssats | Repair kits group 2a Illustration piston kit, piston ring kit 16768 B19 1984-12 |               |                                   |  |
|--------------------------|---|--------------|----------------------|----------|-------------------------|--------------------------------|---------------------------------------------------------------------------------|---------------|-----------------------------------|--|
|                          |   |              |                      |          | B19                     |                                | 819