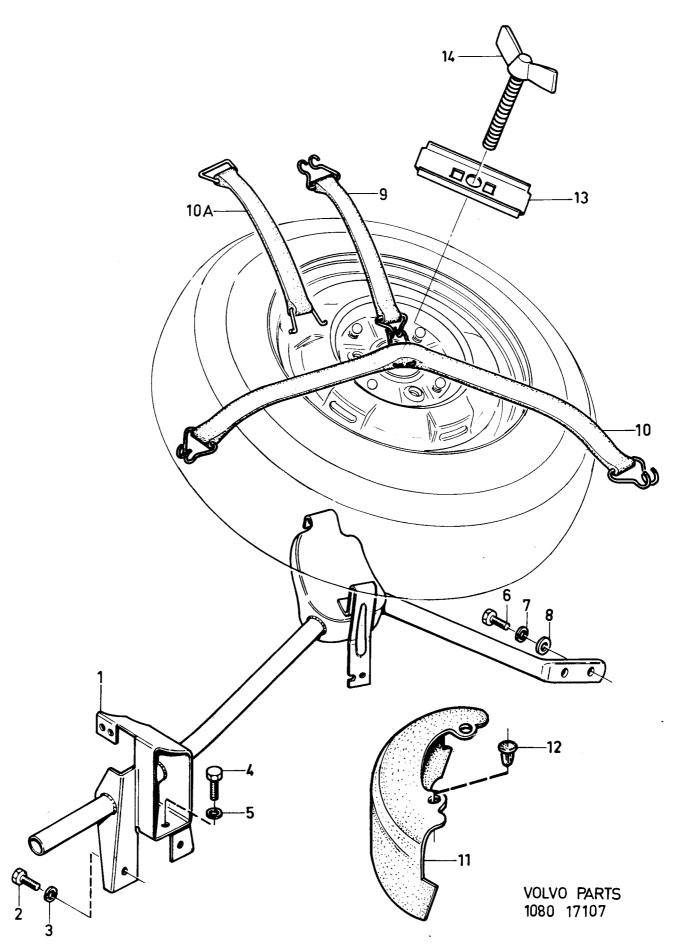

| -        | -          | -   | 3285990-2   | Gummiband    | Rubber strap         |      | 3     |            |                       | 19   |
| 11           | 1   | -        | -          | -   | 3276365-8   | Skyddsplatta | Teflon plate         |      | 3     |            |                       | 1    |
| 12           | 4   |          | -          | -   | 3272899-0   | Fäste        | Anchorage            |      | 2     |            |                       |      |
| 13           | -   | 1        | -          | -   | 3296459-5   | Band         | Strip                |      | 2     |            |                       |      |
| 14           | -   | 11       | -          | -   | 1 32/0308-4 | SKruv        | Screw                |      | 12    |            |                       | -    |





0760

Altra attrezzatura

| VOLVO                |                      | 4-A01 | Reservdelskatalog<br>Parts Catalogue | 340 - 360<br>1980 - | series<br>- 1984 |
|----------------------|----------------------|-------|--------------------------------------|---------------------|------------------|
|                      | Innehållsförteckning |       | Inhaltsverzeichnis                   | Grupp               | Sida             |
|                      | Index                |       | Indice                               | Group               | Pag              |
| 1984-12              | Table des matières   |       | Indice del contenuto                 | 9                   |                  |
| ÖVRIG UTRUSTNING     |                      |       |