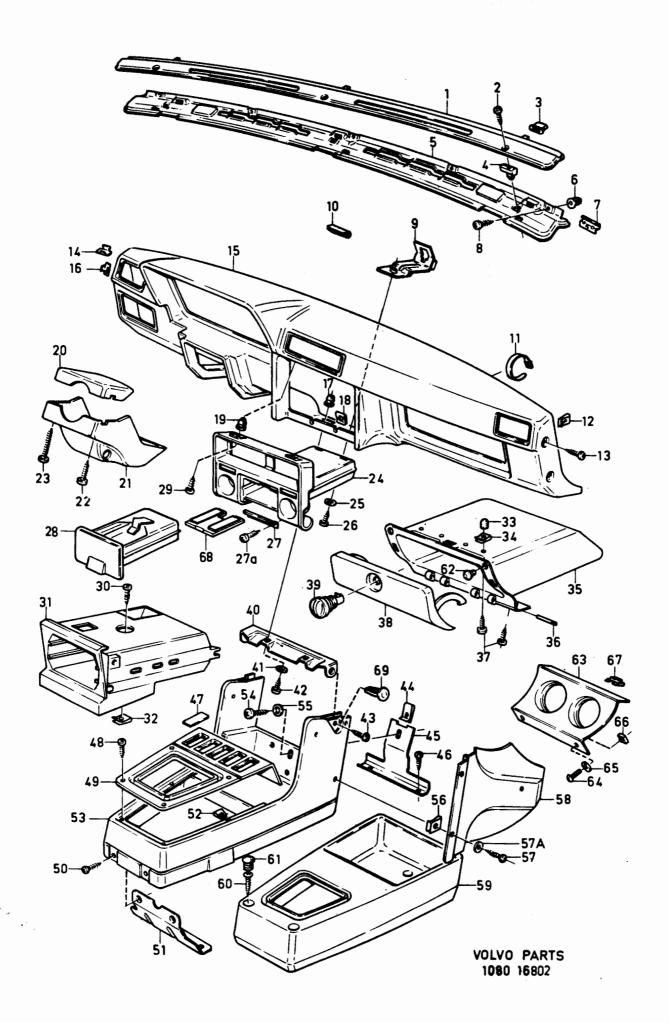

6        | _      | -            | -   |             | Mutter                             | Speed nut                      |        | 3                          |                       |
| 57           | 6        | -      | -            | -   |             | Skruv                              | Screw                          | 2      | 2                          |                       |
| 57a          | 4        | -      | -            | -   |             | Bricka                             |                                | 3      |                            |                       |
| 58           | 1        | -      | -            | -   | 32/8031-1   | Panel, V                           | Panel, L                       |        | i                          |                       |



| Grupp<br>Group        | Instrumentb<br>CH -709999                                                                                                                       | oräda                                                                                             | Instrument panel                                                     |                  | Illustration         |                                                                |
|-----------------------|-------------------------------------------------------------------------------------------------------------------------------------------------|---------------------------------------------------------------------------------------------------|----------------------------------------------------------------------|------