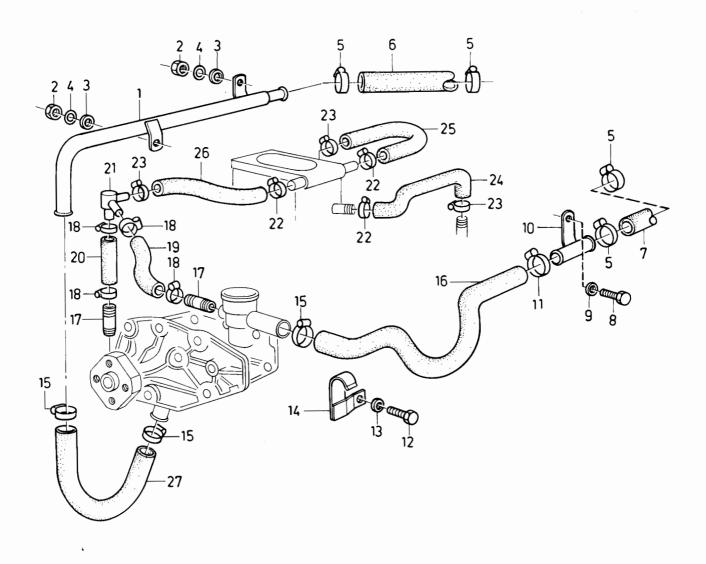

| • | • | •   |  |
|---|---|-----|--|
| Δ | • | . • |  |

|                |                                                                   | 1                                                             |
|----------------|-------------------------------------------------------------------|---------------------------------------------------------------|
| 1-A05          | ? EXCL QZ FAV (BAS) FBR HSTB                                      |                                                               |
| 1-A15          |                                                                   | •                                                             |
| 1-C07          |                                                                   | 1                                                             |
| 1-C21          |                                                                   | 2                                                             |
| 1-G05          |                                                                   | 2                                                             |
| 1-G11          |                                                                   | :                                                             |
| 2-A01          | OLF (S)                                                           | 4                                                             |
| 2-E01          |                                                                   | 5                                                             |
| 2-F01          |                                                                   | 6                                                             |
| 2-H01          |                                                                   | 7                                                             |
| 3-A01          |                                                                   | 8                                                             |
| 4-A01          |                                                                   | 9                                                             |
| 4-D01<br>4-G01 | 8 0 0 0 0 0 0 0 0 0 0 0 0 0 0 0 0 0 0 0                           | 10                                                            |
|                | 1-A15 1-C07 1-C21 1-G05 1-G11 2-A01 2-E01 2-F01 3-A01 4-A01 4-D01 | 1-A15  1-C07  1-C21  1-G05  1-G11  2-A01  2-F01  2-H01  3-A01 |