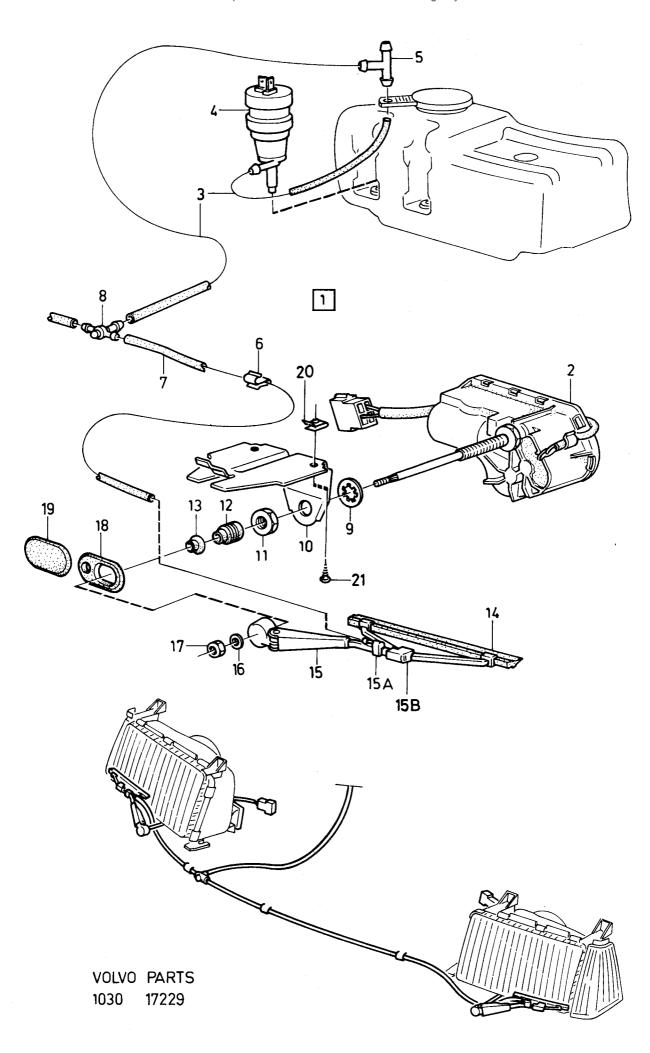

24-5 | Torkararm, V                                      | ·Wiper arm, L<br>·Wiper arm, R<br>·Jet, L              | <br>2<br>2<br>2<br>3<br>(3296968)<br>2<br>2<br>2<br>2<br>2<br>2<br>2 |
| 15b<br>16<br>17      | 1<br>2<br>2<br>2   | -<br>-<br>- |             | -<br>-<br>- | 1325072-5<br>3102785-7<br>955780-2  | Fäste, torkarblad<br>-Fjädrande bricka<br>-Mutter | Jet, R<br>Attachment wiper<br>-Resilent washer<br>-Nut | 2 <br> 2 <br> 2 <br> 2                                               |
| 18<br>19<br>20<br>21 | 2<br>2<br>4<br>4   | -           | -<br>-<br>- | -<br>-<br>- | 3285584-3<br>3283080-4<br>3278139-5 | GenomföringGummiplugg                             | •Grommet<br>•Rubber plug<br>•Clip<br>•Screw            | <br>2 MSTORK<br>3 USTORK<br>3                                        |





Reservdelskatalog
Parts Catalogue

1-.119

| 198       | 0 – 19 | 984    |        |           | Parts Cat    | alogue 1-J19                    |                        | _    | AOTAO                |
|-----------|--------|--------|--------|-----------|--------------|---------------------------------|------------------------|------|----------------------|
| Sida      |        | Gı     | rupp   |           | Kopplings-c  | och                             | Connection and         |      | Illustration         |
| Page      | 9      | Gı     | roup   |           | kontrollorga |                                 | control units          |      | 17140                |
| 8         | 0      |        | 3      |           | CH -709999   |                                 | CH -709999