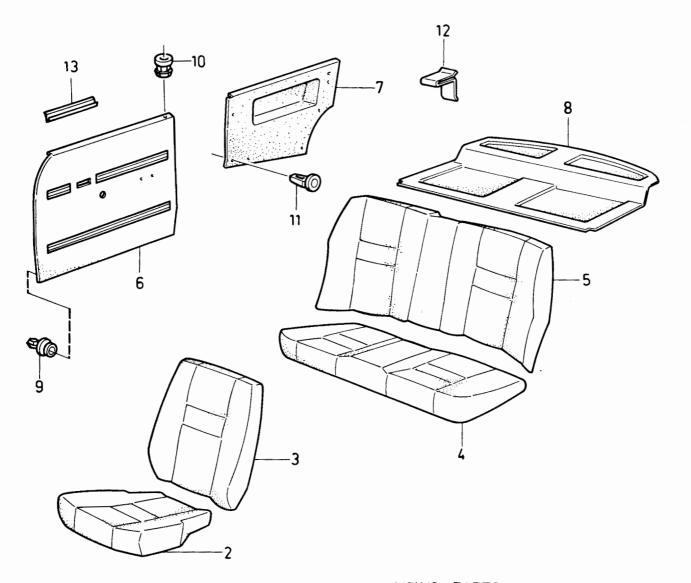

| • | • | •   |  |
|---|---|-----|--|
| Δ | • | . • |  |

|                |                                                                   | 1                                                             |
|----------------|-------------------------------------------------------------------|---------------------------------------------------------------|
| 1-A05          | ? EXCL QZ FAV (BAS) FBR HSTB                                      |                                                               |
| 1-A15          |                                                                   | •                                                             |
| 1-C07          |                                                                   | 1                                                             |
| 1-C21          |                                                                   | 2                                                             |
| 1-G05          |                                                                   | 2                                                             |
| 1-G11          |                                                                   | :                                                             |
| 2-A01          | OLF (S)                                                           | 4                                                             |
| 2-E01          |                                                                   | 5                                                             |
| 2-F01          |                                                                   | 6                                                             |
| 2-H01          |                                                                   | 7                                                             |
| 3-A01          |                                                                   | 8                                                             |
| 4-A01          |                                                                   | 9                                                             |
| 4-D01<br>4-G01 | 8 0 0 0 0 0 0 0 0 0 0 0 0 0 0 0 0 0 0 0                           | 10                                                            |
|                | 1-A15 1-C07 1-C21 1-G05 1-G11 2-A01 2-E01 2-F01 3-A01 4-A01 4-D01 | 1-A15  1-C07  1-C21  1-G05  1-G11  2-A01  2-F01  2-H01  3-A01 |