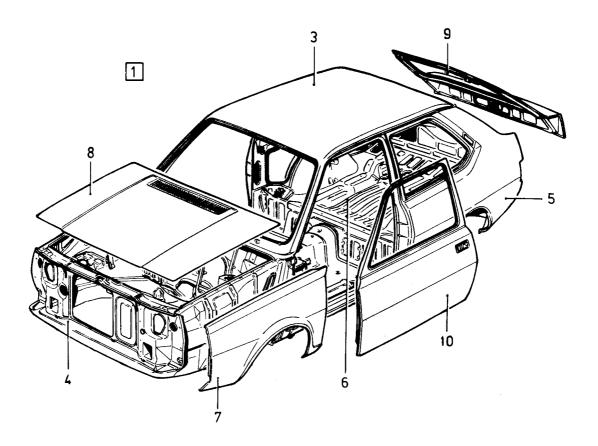

|     |                                         |        |                                                       |                       | CH 610000-       | CH 610000-      |                       |       |                     |     |
| 9                               | -   | -                                       | -      | -                                                     |                       | Baklucka         | Tail gate       |                       |       | SE SIDA 34, 3-B11   |     |
| 10                              | _   | _                                       | _      | -                                                     |                       | Dörrar           |                 |                       |       | SE SIDA 30, 3-B07   |     |

Emblem 31) os





VOLVO PARTS 1080 16631

| 340 - 3<br>1980 -                             |                   | ries         |    | Reservde<br>Parts Cat                                                      | iskatalog<br>alogue                                                                                                                      | 3-A09 |                                                                                                  |   | VOI                                                                                                                                                                                                                             | VO                              |
|-----------------------------------------------|-------------------|--------------|----|------