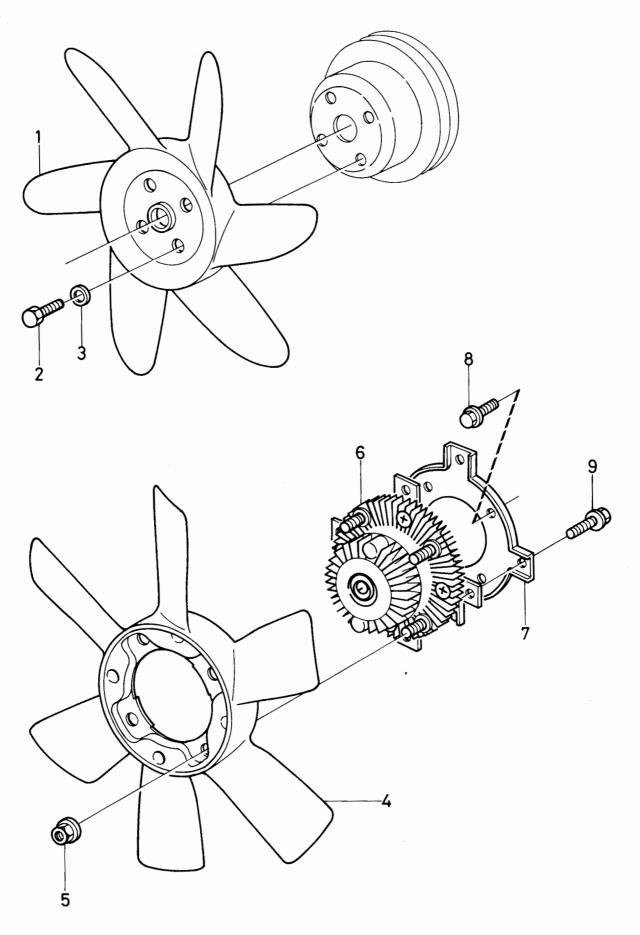

| • | • | •   |  |
|---|---|-----|--|
| Δ | • | . • |  |

|                |                                                                   | 1                                                             |
|----------------|-------------------------------------------------------------------|---------------------------------------------------------------|
| 1-A05          | ? EXCL QZ FAV (BAS) FBR HSTB                                      |                                                               |
| 1-A15          |                                                                   | •                                                             |
| 1-C07          |                                                                   | 1                                                             |
| 1-C21          |                                                                   | 2                                                             |
| 1-G05          |                                                                   | 2                                                             |
| 1-G11          |                                                                   | :                                                             |
| 2-A01          | OLF (S)                                                           | 4                                                             |
| 2-E01          |                                                                   | 5                                                             |
| 2-F01          |                                                                   | 6                                                             |
| 2-H01          |                                                                   | 7                                                             |
| 3-A01          |                                                                   | 8                                                             |
| 4-A01          |                                                                   | 9                                                             |
| 4-D01<br>4-G01 | 8 0 0 0 0 0 0 0 0 0 0 0 0 0 0 0 0 0 0 0                           | 10                                                            |
|                | 1-A15 1-C07 1-C21 1-G05 1-G11 2-A01 2-E01 2-F01 3-A01 4-A01 4-D01 | 1-A15  1-C07  1-C21  1-G05  1-G11  2-A01  2-F01  2-H01  3-A01 |