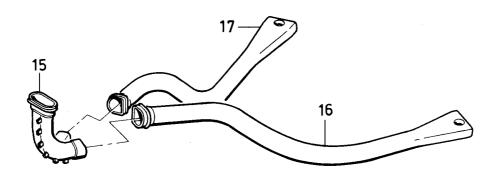

| -  | 3284348-4   | Luftkanal, bakre         | Air duct, rear     |      | 5                                                                       |              |
| 16           | 1   | -      | -            | -  | 3284536-4   | Luftkanal, bakre, V      | Air duct, rear, L  |      | 5                                                                       |              |
| 17           | 1   | -      | -            | -  | 3284537-2   | Luftkanal, bakre, H      | Air duct, rear, R  |      | 5                                                                       |              |
| 18           | 2   | -      | -            | -  | 1264999-2   | Clips                    | Clip               |      | 3                                                                       |              |





| 340 - 360 series<br>1980 - 1984           |                                                               |                                           |        | Reservde<br>Parts Cat | •                                                                                                                                           | 4-A23                                                                                                      |                 |             | VO  | LVO                                                                                              |                       |                                                                    |
|-------------------------------------------|---------------------------------------------------------------|---------------------