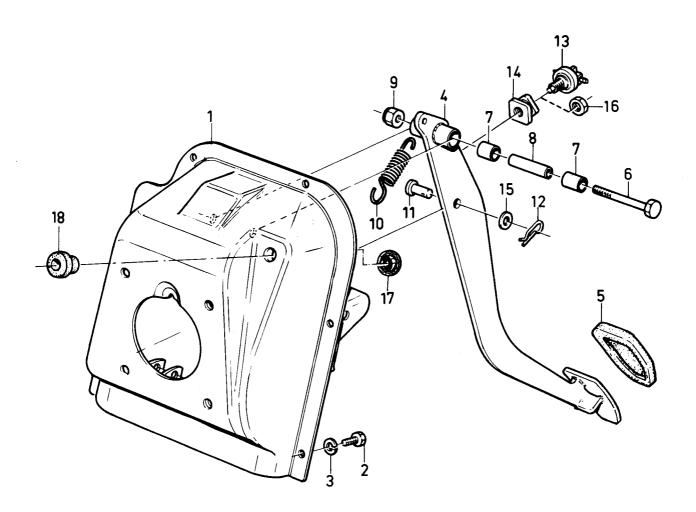

HST, CH 610200-0520 B14, VST, MT, CH 610200-B14, HST, MT, CH 610200-0525 B19 0530 2 4 4 2 3 3268683-4 skruv 05/ 3102803-8 Bussning..... 7 Bushing ..... 056υ 2 8 3102802-0 Distansrör..... Spacer tube..... 0580 9 0600 946036-1 Mutter..... Nut ..... 10 0620 3266330-4 Fjäder..... Spring ..... VST. HST MT CH -545499. 0625 2 0630 3294790-5 Fjäder..... Spring ..... HST MT CH 545500 -. 0635 3270138-5 Saxpinnebult..... Clevis pin..... 11 0640 0660 12 3292974-7 Clips ..... Stop light switch ..... Bromskontakt..... SE GRUPP 3 0680 13 0700 14 3292402-9 Klammer..... Clamp..... 2 2 4 3 2 Washer..... 0720 15 955894-1 Bricka 3292320-3 Mutter ..... Nut ..... 0740 16 ALT 17 3293214-7 Plugg..... Plug MT 0760 3285758-3 Plugg..... Plug..... 0765 CVT 18 0780 3294789-7 Rubber bussning ...... Grommet ..........



VOLVO PARTS 1050 16697

| VOLV              | O                                     | 2- F01    | Reservdelskatalog<br>Parts Catalogue | 340 - 360<br>1980 - |              |
|-------------------|---------------------------------------|-----------|--------------------------------------|---------------------|--------------|
|                   | Innehållsförteckning                  |           | Inhaltsverzeichnis                   | Grupp<br>Group      | Sida<br>Page |
|                   | Index                                 |           | Indice                               |                     |              |
| 1984-12           | Table des matières                    |           | Indice del contenuto                 | 6                   |              |
| FRAMAXEL, HJU     | JL