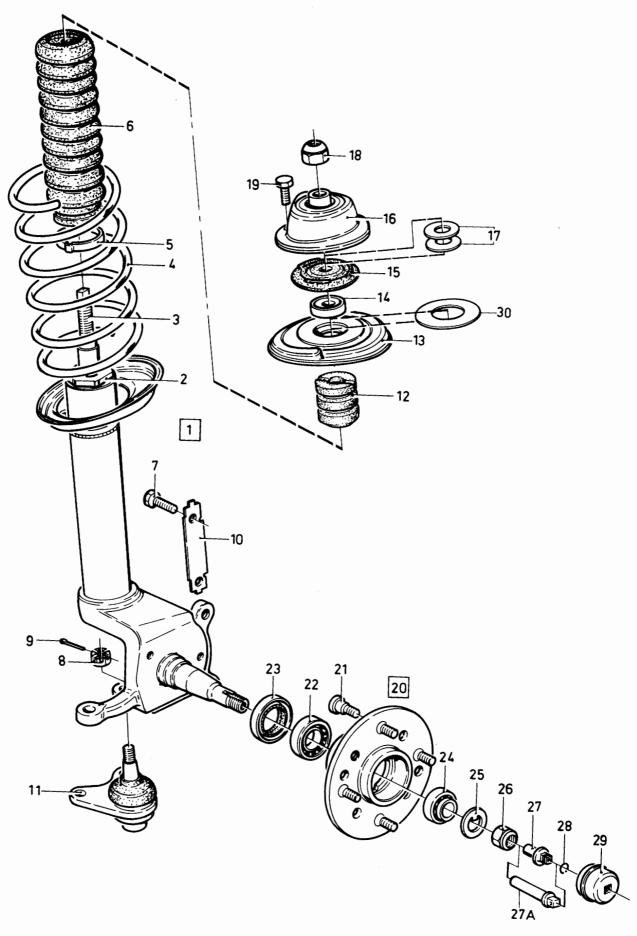

### L17

### Reservdelskatalog Parts Catalogue

| VOLVO                 |                                                                        | <b>L17</b> P       | arts Catalogue                                                       |              |
|-----------------------|------------------------------------------------------------------------|--------------------|----------------------------------------------------------------------|--------------|
|                       | Avant                                                                  | t-propos           | Grupp<br>Group                                                       | Sida<br>Page |
|                       |                                                                        | riations           |                                                                      |              |
| 1984-11 PV            |                                                                        |                    | 1b                                                                   | 3            |
| А                     | = ampère                                                               | SBUR               | = ceintures de sécurite s                                            | sans roule-  |
| ABS                   | = freins ne se bloquant pas                                            |                    | aux                                                                  |              |
| ACC                   | = accesoires                                                           | SE GRUPP           | = voir groupe                                                        |              |
| ANT KUCCAR            | = alternative                                                          | SE POS<br>SE SIDA  | <ul><li>voir position</li><li>voir page</li></ul>                    |              |
| ANT KUGGAR<br>B       | <ul><li>nombre de dents</li><li>largeur</li></ul>                      | SPEC UTF           | = construction spéciale                                              |              |
| ВКН                   | = avec barre stabilisatrice arrière                                    | ST                 | = pièce                                                              |              |
| BXL                   | = pot arrière                                                          | STD                | version standard                                                     |              |
| CAN                   | = Canada                                                               | STD D              | = dimension standard                                                 |              |
| CARB                  | = moteur à carburateur                                                 | SV                 | = fourgon                                                            |              |
| CH-xxxxx<br>CH xxxxx- | <ul><li>jusqu'au châssis No</li><li>à partir du châssis No</li></ul>   | TEMP UTF<br>TF     | <ul><li>version occasionnelle</li><li>ventilateur tropical</li></ul> |              |
| CHTYPE                | = châssis type                                                         | ŤĴ                 | = épassieur                                                          |              |
| CODE                  | = code (code de garniture, code                                        | TUM                | = pouce                                                              |              |
|                       | de teinte)                                                             | UAC                | = sans système de cond                                               | litionne-    |
| D                     | <ul> <li>diamètre, extérieur</li> </ul>                                |                    | ment d'air                                                           |              |
| DET SE SIDA           | = composant, voir page                                                 | UAR                | = sans purificateur d'éch                                            |              |
| DI<br>DIES            | <ul><li>diamètre, intérieur</li><li>diesel</li></ul>                   | UCOMBU             | <ul> <li>non prévu pour le mo<br/>système de condition</li> </ul>    |              |
| ERF                   | = quantité nécessaire, longeur né-                                     |                    | d'air                                                                | iement       |
|                       | cessaire etc                                                           | UD                 | = côte intérieur                                                     |              |
| ERS AV                | = remplacé par                                                         | ULF                | = sans préchauffage d'a                                              | ir           |
| EXCL                  | = exclus                                                               | URA                | = sant tuyau de retour o                                             | les gaz      |
| FKH                   | <ul> <li>avec barre antiroulis à l'avant</li> </ul>                    |                    | d'échappement                                                        |              |
| H                     | = droite                                                               | US<br>USA          | = sans servo-direction                                               | •            |
| HASY                  | <ul> <li>code asymétrique pour pays à<br/>conduite à droite</li> </ul> | USTORK             | <ul><li>Etats-Unis d'Amérique</li><li>sans essuie-phare</li></ul>    | 3            |
| HISEL                 | = lève-glaces manœuvré électri-                                        | UTL                | = sant ouverture au toit                                             |              |
|                       | quement                                                                | "UTV 4,88:1        |                                                                      |              |
| HISMEK                | <ul> <li>lève-glaces manœuvré électri-</li> </ul>                      | UV                 | = sans chauffage                                                     |              |
|                       | quement                                                                | V                  | = volt, gauche                                                       |              |
| HST                   | = conduite à droite                                                    | VASY               | = code asymétrique pou                                               | ir pays ā    |
| HT<br>HV              | = toit surélevé                                                        | VST                | conduite à gauche<br>= direction à gauche                            |              |
| INCL                  | <ul><li>break</li><li>inclus, y compris</li></ul>                      | VXL                | = boîte de vitesses                                                  |              |
| INJE                  | = moteur à injection (essence)                                         | VXL AUTO           | = boîte de vitesses auto                                             | matique      |
| KAROSS-xxxxx          | = jusqu'à la carrosserie No                                            | VXL MAN            | <ul> <li>boîte de vitesses man</li> </ul>                            |              |
| KAROSS xxxxx-         | <ul> <li>à partir de la carrosserie No</li> </ul>                      | W                  | = watt                                                               |              |
| KM                    | = kilomètre                                                            | 4CYL               | = moteur à essence 4 cy                                              |              |
| KMPL                  | = complet                                                              | 6CYL<br>"BPSR"-cod | = moteur à essence 6 cy<br>de: =                                     | /IInares     |
| l L<br>I MAC          | = litre, longueur = avec conditionnement d'air                         | 1–6                | = indiquent le niveau de                                             | stockage     |
| MAR                   | = avec purificateur d'échappement                                      | . •                | de la pièce                                                          | , otoonago   |
| MARKED                | = marqué de                                                            | 7                  | = n'est pas stockée par                                              | les entre-   |
| MCOMBU                | = prévu pour montage de système                                        |                    | pos centraux de Volvo                                                |              |
| i                     | de conditionnement d'air                                               | 8                  | = la pièce n'est pas stoc                                            | kée com-     |
| METERVARA             | = au mètre                                                             | 9                  | me pièce détachée                                                    | · informa    |
| MF                    | <ul> <li>avec système de ventilation en<br/>air frais</li> </ul>       | 3                  | <ul> <li>unité d'échange (pour<br/>tion complémentaire)</li> </ul>   |              |
| MFL                   | = avec préchauffage de l'air                                           |                    | talogue Volvo Systèm                                                 |              |
| MM                    | = millimètre                                                           |                    | d'Echange)                                                           |              |
| MO-xxxx               | = jusqu'au moteur No                                                   |                    | -                                                                    |              |
| MO xxxxx-             | <ul><li>a partir du moteur No</li></ul>                                |                    |                                                                      |              |
| MRA                   | = avec canalisation de retour des                                      |                    |                                                                      |              |
| MC                    | gaz d'échappement                                                      |                    |                                                                      |              |
| MS<br>MSTORK          | <ul><li>avec servo-direction</li><li>avec essuie-phare</li></ul>       |                    |                                                                      |              |
| MT                    | = boîte de vitesses manuelle                                           |                    |                                                                      |              |
| MTL                   | = avec ouverture au toit                                               |                    |                                                                      |              |
| MTRF                  | = avec ventilateur réglé par ther-                                     |                    |                                                                      |              |
|                       | mostat                                                                 |                    |                                                                      |              |
| MV                    | = avec_chauffage                                                       |                    |                                                                      |              |
| NF<br>NB              | = ventilateur normal                                                   |                    |                                                                      |              |
| NR<br>NT              | = numéro<br>= toit normal                                              |                    |                                                                      |              |
| OD                    | = toit normai<br>= côte supérieuresize                                 |                    |                                                                      |              |
| OMKR                  | = environ No                                                           |                    |                                                                      |              |
| S                     | = fait partie de jeu complet de ré-                                    |                    |                                                                      |              |
|                       | paration                                                               |                    |                                                                      |              |
| SBMR                  | = ceintures de sécurité à rouleaux                                     |                    |                                                                      |              |
|                       |                                                                        |                    |                                                                      |              |