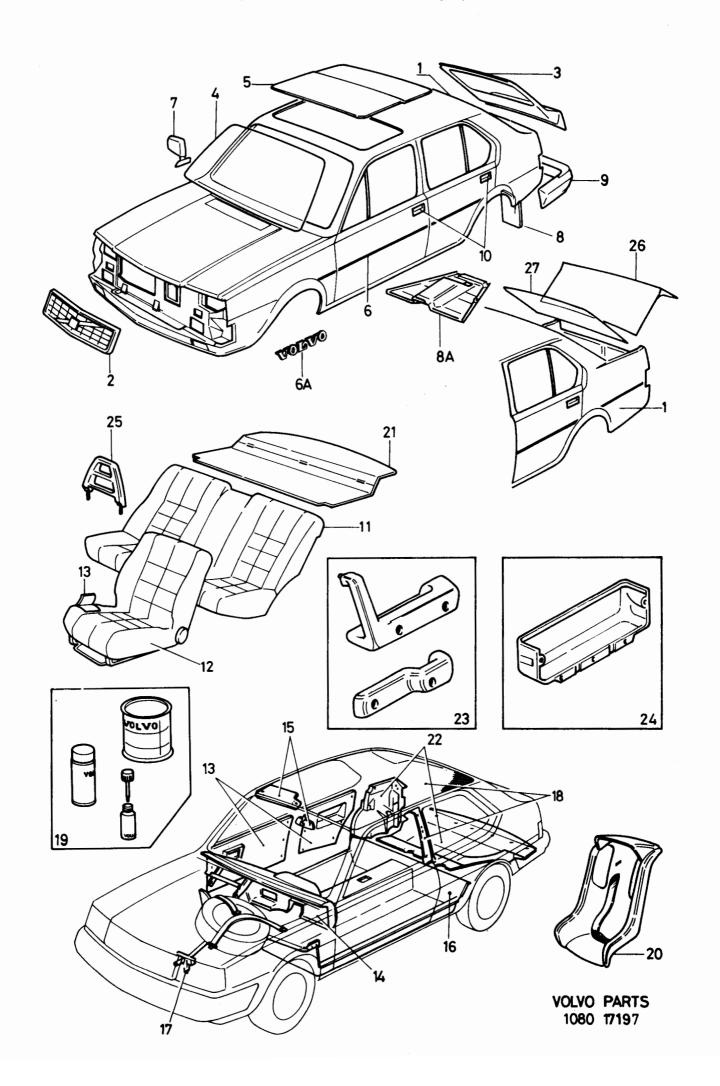

340, 360.

vettura 340, 360.

abaio.

Denna katalog upptar reservdelar för vår personvagn 340, 360.

Placering av skyltar för modell- och motorbeteckningar etc. framgår av nedanstående bild.

This catalogue contains stocked parts for our 340 and 360 car.

The location of the plates for the type- and engine designations etc. are illustrated below.

Ce cataloque contient les pièces de rechanges de voiture 340, 360.

Le placement des plaques de désignation de modèles et de moteurs etc. ressort de la figure ci-dessous.

Chassinummer årsmodeller

Chassis No. Model year

Numéro de châssis Modèle d'année

Fahrgestell-Nr Baujahr

Numéro de chasis modelo de año

343 CH AC 458000-345 CH AC 453000-

340 CH BC 545500-

1982

340 CH CC 610000-

1983

In diesem Katalog sind Ersatzteile für die Personenkraftwa-

Die Anbringung der Schilder mit den Fahrzeugkenndaten

Este cátologo comprendre repuestos para los automóviles

La ubicación de las placas de indentificación para decignacio-

nes de modelos motores etc., se desprendre de la fig. de más

Questo catalogo comprende pezzi di ricambio per la nostra

geht aus der nachstehenden Abbildung hervor.

340-360 CH DC 710000-

1984

340-360 CH EC 810501-