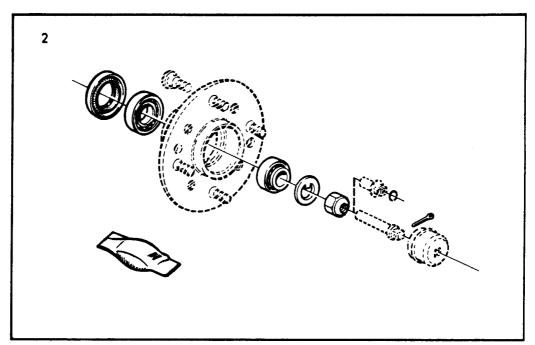

onssatser grupp 6 Repair kits group 6 Illustration Page Group stötdämpare, framhjulslagersats shock absorber, front wheel bearing 16620 42 10a 1984-12 Antal/Quantity Pos Sats B Anmärkning Artikel nr Benämning Description Part No Kit P Notes Fig. 0020 1 3205223-5 Reparationssats,..... Repair kit, ..... **B14** 0020 0021 0040 0060 (3296136) Shock absorber..... Stötdämpare..... 284528-7 Reparationssats,..... Repair kit, ..... 6 B14 0080 stötdämpare shock absorber, GT -inställning GT -setting 0100 Repair kit, ... 0105 2 3205224-3 Reparationssats,..... 1 B19A, B19E GLE 0107 stötdämpare shock absorber 0110 3205225-0 Reparationssats..... Repair kit..... 1 B19E GLT 0112 Stötdämpare..... Shock absorber.....

kit

Front wheel bearing ......

012<sup>(</sup> 0140

273747-6 Framhjulslagersats.....





VOLVO PARTS 1101 16620



|              | - 360 se<br>- 1984 | ries                      |    | Reservde<br>Parts Cat | lskatalog<br>alogue               | 4-E23 |                                            | VO                      | LVO                              |              |
|--------------|--------------------|---------------------------|----|-----------------------|-----------------------------------|-------|--------------------------------------------|-------------------------|----------------------------------|--------------|
| Sida<br>Page | Gı                 | rupp<br>roup<br><b>Oa</b> |    | •                     | satser grupp {<br>sats kylargalle |       | Repair kits group 8 installation kit radia |                         | Illustration<br>16463<br>1984-12 | 0600