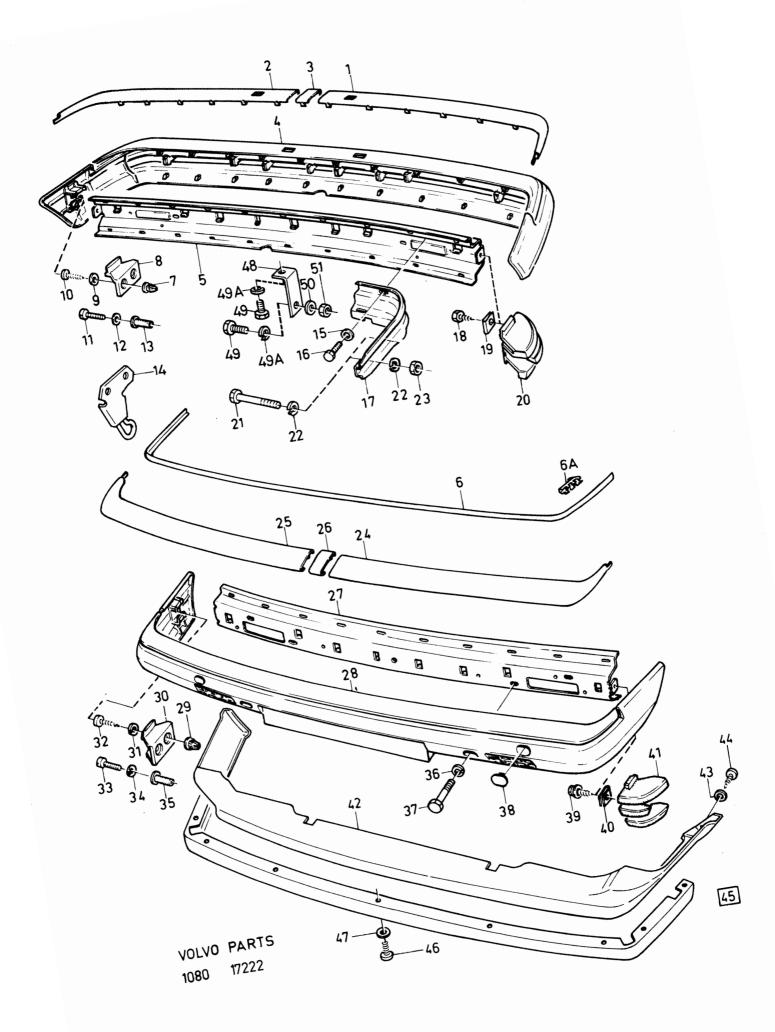

|      | 2  ACC, CH 010000-<br>2                                                             |
| 47       | 9      | _      | -       | _ |             |                                | ·Washer                                 |      | 2                                                                                   |
| 48       | 2      | -      | -       | - |             |                                | Bracket                                 |      | 2 344                                                                               |
| 49       | 4      | _      | -       | - |             |                                | Screw                                   |      | 2                                                                                   |



| 340 - 360 series<br>1980 - 1984 |              |        |                | Reservde<br>Parts Cat | elskatalog<br>alogue               | 3-D03                                  |  |                     | VO    | LVO                 |              |                      |
|---------------------------------|--------------|--------|----------------|-----------------------|------------------------------------|----------------------------------------|--|---------------------|-------|---------------------|--------------|----------------------|
|                                 | Sida<br>Page |        | Grupp<br>Group |                       | Stötfångare                        | e, CH 545500-                          |  | Bumpers, CH 545500- |       |                     | Illustration | 0925