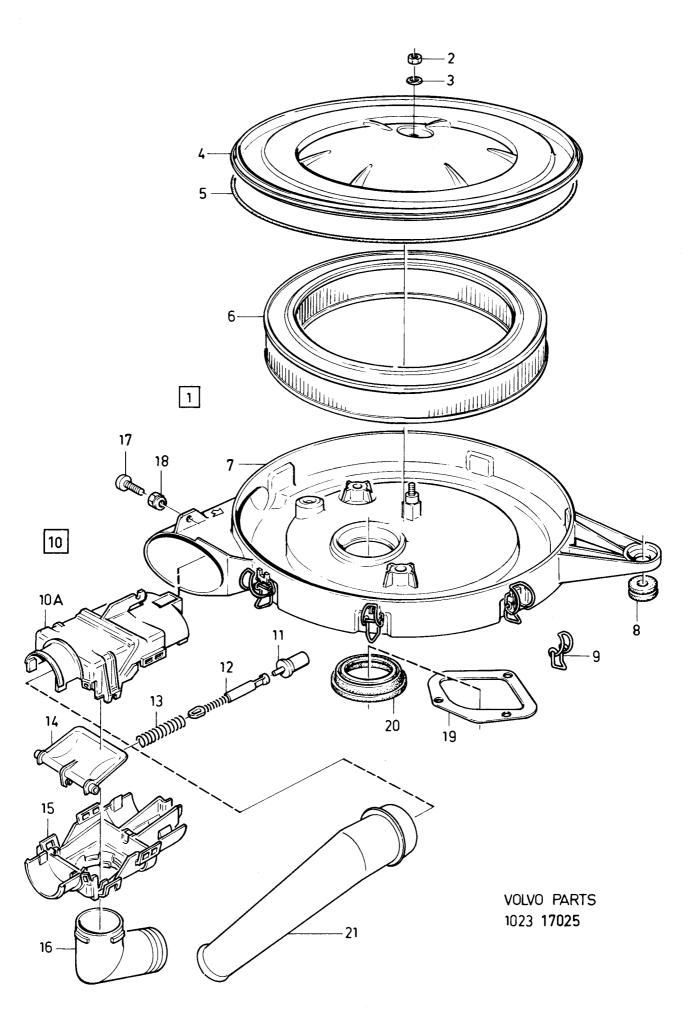

| • | • | •   |  |
|---|---|-----|--|
| Δ | • | . • |  |

|                |                                                                   | 1                                                             |
|----------------|-------------------------------------------------------------------|---------------------------------------------------------------|
| 1-A05          | ? EXCL QZ FAV (BAS) FBR HSTB                                      |                                                               |
| 1-A15          |                                                                   | •                                                             |
| 1-C07          |                                                                   | 1                                                             |
| 1-C21          |                                                                   | 2                                                             |
| 1-G05          |                                                                   | 2                                                             |
| 1-G11          |                                                                   | :                                                             |
| 2-A01          | OLF (S)                                                           | 4                                                             |
| 2-E01          |                                                                   | 5                                                             |
| 2-F01          |                                                                   | 6                                                             |
| 2-H01          |                                                                   | 7                                                             |
| 3-A01          |                                                                   | 8                                                             |
| 4-A01          |                                                                   | 9                                                             |
| 4-D01<br>4-G01 | 8 0 0 0 0 0 0 0 0 0 0 0 0 0 0 0 0 0 0 0                           | 10                                                            |
|                | 1-A15 1-C07 1-C21 1-G05 1-G11 2-A01 2-E01 2-F01 3-A01 4-A01 4-D01 | 1-A15  1-C07  1-C21  1-G05  1-G11  2-A01  2-F01  2-H01  3-A01 |