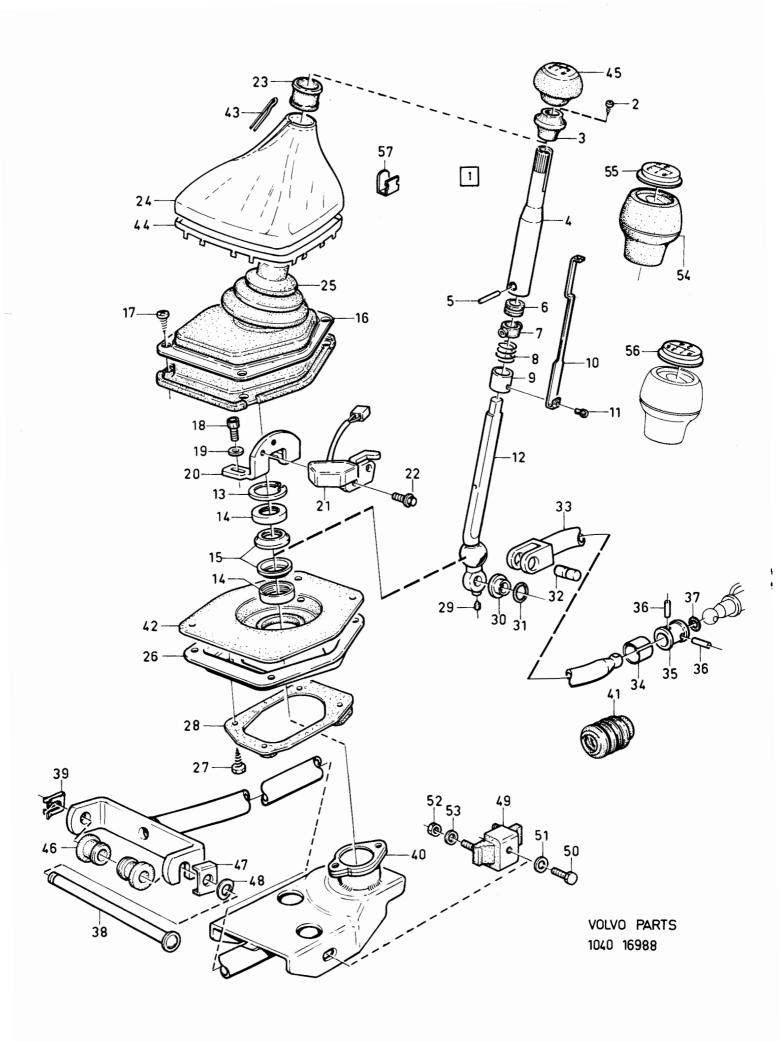

Bussning..... Bushing ..... 05... 31 820356-4 O-ring ..... 0-ring..... 0920 32 381524-8 Pinne..... Pin ..... 0940 33 3296225-0 Växelförare..... Gear selector..... 0960 381527-1 Säkringsmuff 381526-3 Växelförarknut 34 Security sleeve ..... 0980 35 Gear selector joint..... 1000 36 381528-9 Pinne..... Pin ..... 1020 2 37 O-ring ...... 1040 38 1060 1080 39 942915-0 Clips..... Clip (3100877) 1 3296210-2 Konsol..... 40 Bracket..... 1100 41 Concertina..... 3294480-3 Skyddsbälg..... 1120 42 3296286-2 Skyddsbälg..... Dust bellow..... CH -709999 1140 Dust bellow..... CH 710000-1160 43 Clamping brace..... 1180 44 3274802-2 Klamma..... Clamp Knob 1200 45 1232735-9 Knopp ..... CH -609999 1220 3296213-6 Gummibussning 46 Rubber bushing..... 1240 3296211-0 Låsplåt...... Lock plate...... Lock plate 1260



340 - 360 series 1980 - 1984

Reservdelskatalog Parts Catalogue

2-C17

| Sida<br>Page |    |        | rupp<br>roup |     | Växelreglag | e, B19       | Gear control, B19 |      |     |            | Illustration |
|--------------|----|--------|--------------|-----|-------------|--------------|-------------------|------|-----|------------|--------------|
| 0-           |    |        | <b>4</b>     |     |             |              |                   |      |     |            | 16988        |
| 64           |    |        | 4            |     |             |              |                   |      |     |            | 1984-12      |
| os. –        |    | Antal/ | Quant        | ity | Artikel nr  | Benämning    | Description       | Sats | В   | Anmärkning |              |
| ig.          |