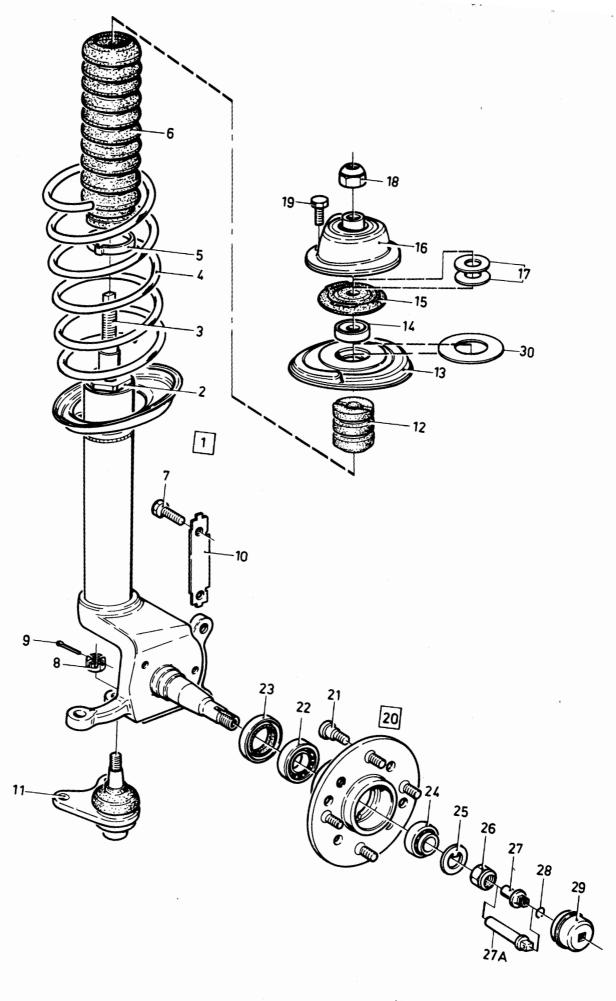

. Nut..... 18 2 6 \_ 1100 19 6 3290116-7 Skruv..... Screw 1120 2 3280054-2 Hus med bultar ..... Housing with studs..... 20 2 -8 3266016-9 .Hjulbult ..... Wheel stud ..... 2 1140 21 8 S 2 S 3 S 2 Bearing..... 1160 2 <u>-</u> 183834-1 Lager..... 22 2 1180 23 2 2 3104014-0 Tätning ..... Oil seal ..... 2 1200 24 184447-1 Lager..... Bearing ..... 2 \_ S 2 1220 25 2 Lock washer ..... 2 3104006-6 Låsbricka ..... 26 1240 2 2 3292532-3 Mutter ..... Nut ..... 1260 27 Cable driver..... 3292060-5 Axel ..... 1280 27a 1 3296071-8 Axel ..... Cable driver..... 3 ALT 1 S 2 951668-3 Klammer..... 1300 \_ Clip..... 28 1 1 3 1320 29 Fettkapsel, V..... Grease cup, L..... 1 1 3101142-2 Grease cup, R..... 1340 3100398-1 Fettkapsel, H ..... 1 1360 30 2 2 3287390-3 Ring.......Ring....... |5

CH-810500

CH 810501-



VOLVO PARTS 1060 17050

|              | - <b>36</b> 0<br>0 - 19 | ) se<br>984    | ries         |              | Reservde<br>Parts Cat | _             | 2-F17 |                  |   |   | VO                  | LVO                              |              |
|--------------|-------------------------|----------------|--------------|--------------|-----------------------|---------------|-------|------------------|---|---|---------------------|----------------------------------|--------------|
| Sida<br>Page | 6                       |                | rupp<br>roup |              | Fjäderben, r          | nav           | •     | Strut, hub       |   |   |                     | Illustration<br>17050<br>1984-12 | 0250         |
| Pos.<br>Fig. | 340                     | Antal/C<br>360 | lua