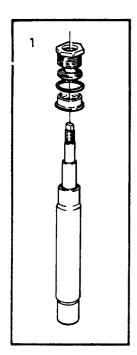

tionssatser grupp 6 Repair kits group 6 Illustration Page Group stötdämpare, framhjulslagersats shock absorber, front wheel bearing 16620 42 10a 1984-12 Antal/Quantity Pos Sats B Anmärkning Artikel nr Benämning Description Part No Kit P Notes Fig. 0020 1 3205223-5 Reparationssats,..... Repair kit, ..... **B14** 0020 0021 0040 0060 (3296136) Shock absorber..... Stötdämpare..... 284528-7 Reparationssats,..... Repair kit, ..... 6 B14 0080 stötdämpare shock absorber, GT -inställning GT -setting 0100 Repair kit, ... 0105 2 3205224-3 Reparationssats,..... 1 B19A, B19E GLE 0107 stötdämpare shock absorber 0110 3205225-0 Reparationssats..... Repair kit..... 1 B19E GLT 0112 Stötdämpare..... Shock absorber.....

kit

Front wheel bearing ......

012<sup>(</sup> 0140

273747-6 Framhjulslagersats.....





VOLVO PARTS 1101 16620



|              | - 360 se<br>- 1984 | ries                      |    | Reservde<br>Parts Cat | lskatalog<br>alogue               | 4-E23 |                                            | VO                      | LVO                              |              |
|--------------|--------------------|---------------------------|----|-----------------------|-----------------------------------|-------|--------------------------------------------|-------------------------|----------------------------------|--------------|
| Sida<br>Page | Gı                 | rupp<br>roup<br><b>Oa</b> |    | •                     | satser grupp {<br>sats kylargalle |       | Repair kits group 8 installation kit radia |                         | Illustration<br>16463<br>1984-12 | 0600