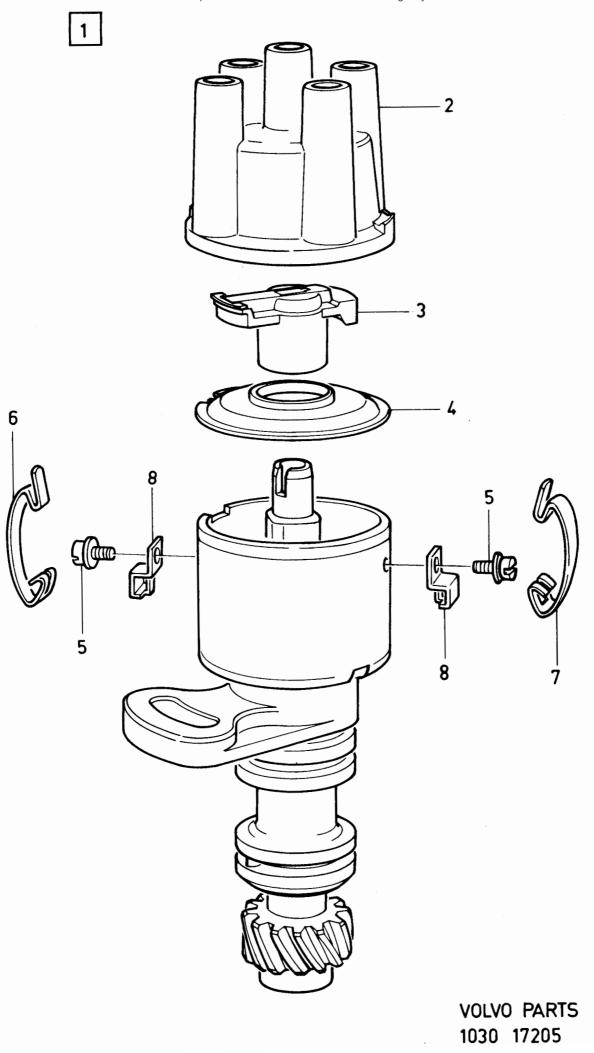

| Antal/                     | (Quanti      | ty | Artikel nr<br>Part No                                      | Benämning                                       |       | Description                              | B Anmärkning<br>P Notes<br>S<br>R              |                                  |                                                              |
| 1<br>2<br>3<br>4<br>5<br>6<br>7<br>8 | 1<br>1<br>1<br>2<br>1<br>1 | -<br>-<br>-<br>-<br>-<br>- |              |    | 243797-8<br>1336240-5<br>243807-5<br>241715-2<br>1276273-8 | Kondensspä<br>Skruv<br>Hållfjäder<br>Hållfjäder | ırr   | ·Distributor cap<br>·Rotor<br>·Cover     | 3<br>1<br>1<br>1<br>2<br>2<br>2<br>2<br>2<br>8 |                                  | 0020<br>0040<br>0060<br>0080<br>0100<br>0120<br>0140<br>0160 |



Volvotips has exclusive courtesy of Volvo Cars Heritage to publish service & part manuals. Commercial use or publishing at other websites of these items is prohibited

| 340 – 360<br>1980 – 1 | Grupp                                                                                                                                 |      | Reservde<br>Parts Cat                                                                                                                                                                                              | •                                                                                                                                        |         | v