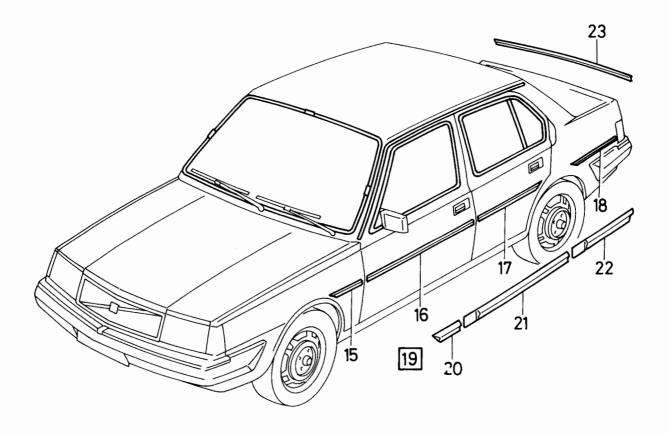

| Irim moulding, R        |                       |            |              |
| 21     | -   | -              | 1   | -   | 3298565-7   | Prydnadslist, V                    | •Trim moulding, F       | 2                     |            |              |
| 22     | -   | -              | 1   | -   |             | Prydnadslist, H                    |                         |                       |            |              |
| 22     | -   | -              | 1   | -   | 3298567-3   | Prydnadslist, V                    | •Irim moulding, L       | 2                     |            |              |
| 23     | -   | - <sub>1</sub> | 1   | -   | 3298568-1   | Prydnadslist, H<br>Prydnadslist    | •Irim moulding, R       | 2                     | GLS.ACC.   |              |



340 - 360 series Reservdelskatalog **VOLVO** 1980 - 1984 3-D19 **Parts Catalogue** 1050 Sida Grupp Utvändiga prydnadsdetaljer **Exterior trim** Illustration Page Group 340GL-GLS och tillbehör 340GL-GLS and accessory 17133 90 8 1984-12 Antal/Quantity Pos. Sats B Anmärkning Artikel nr Benämning Description 343 345 Part No Kit P Notes Fig. 6 0020 1 284537-8 Stripesats, svart..... Set stripes, black... ACC 284538-6 Stripesats, silver..... 0040 Set stripes, silver..... ACC 0060 6 ACC 284539-4 Stripesats, svart..... Set stripes, black..... 284540-2 Stripesats, silver..... Set stripes, silver..... 6 0080 ACC \_ \_ 1 2 ·Stripesats, V,..... 0100 ·Set stripes, L,.... (3277776)0120 svart black 0140 ·Stripesats, H,.. Set stripes, R, ...... (3277777)black 0160 svart 0180 ·Stripesats, V,..... Set stri