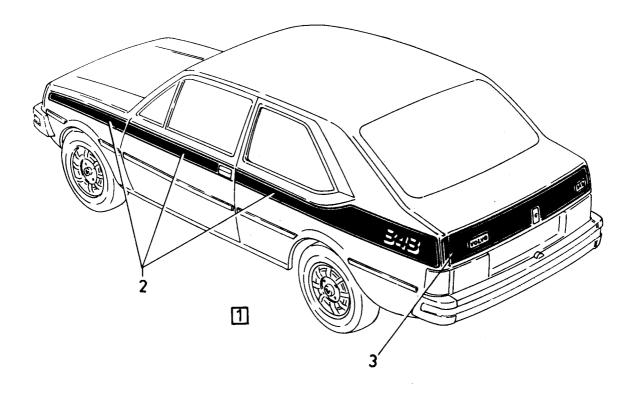

pesats, V,..... 0100 ·Set stripes, L,.... (3277776)0120 svart black 0140 ·Stripesats, H,.. Set stripes, R, ...... (3277777)black 0160 svart 0180 ·Stripesats, V,..... Set stripes, L,.... 8 (3277781) 0200 silver silver Stripesats, H..... Set stripes, R..... 8 (3277782) 022° 024 silver silver ·Stripesats, V,..... Set stripes, L,..... 8 (3277779) 0260 0280 black svart 2 0300 3277780-7 ·Stripesats, H,..... ·Set stripes, R, ..... 0320 svart black 2 0340 3277785-6 Set stripes, R, ..... Stripesats, H,..... silver silver 036 8 0380 ·Stripe, black.. 3 Stripe, svart... 8 2 GL 2 GL 2 GL ·Stripe, silver..... ·Stripe, silver..... 0400 4 3277698-1 Stripesats, V..... Set stripes, L..... 0420 \_ Set stripes, R..... 0440

3280817-2 Stripesats, H ...... Set stripes, R .....

Set stripes, L.....

2 GL

0460





Reservdelskatalog

340 - 360 series

2

**VOLVO** 1980 - 1984 3-D21 Parts Catalogue 1075 Sida Illustration Grupp Utvändiga prydnadsdetaljer Exterior trim Page Group " Spring Model 1980, 1981 " "Spring Model 1980, 1981" 17273 92 8 1984-12 Antal/Quantity Pos. Sats B Anmärkning Artikel nr Benämning Description Kit P Notes Fig. 1980 1981 Part No S 3277845-8 Stripesats, V...... 3277846-6 Stripesats, H..... 3298031-0 Stripe..... 2 2 2 2 2 2 2 0020 Set stripes, L 1 0040 ---Set stripes, R ..... 1 0060 Stripe ..... 0800 3 Set stripes, L... 0100 Set stripes, R .....

Trim moulding.....





340 - 360 series Reservdelskatalog VOLVO 1980 - 1984 3-D23 Parts Catalogue Utvändiga prydnadsdetaljer Illustration 1080 Sida Grupp Exterior trim Page Group action models 1982-1983 action models 1982-1983 1717