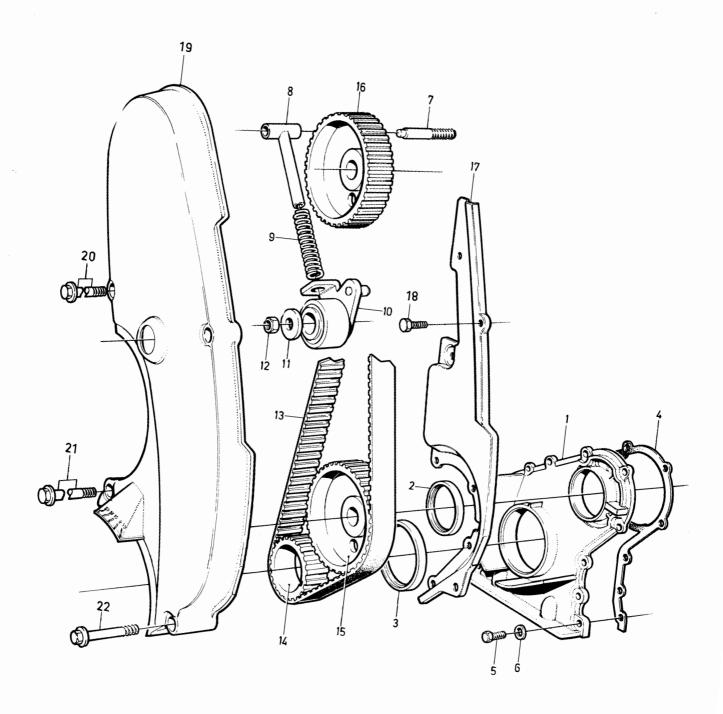

.... Resilent washer ..... 0140 Stud..... SE SIDA 24, 1-B15 Pinnskruv..... 333222 0160 8 463386-3 Fjäderstyrning..... Spring locating ..... 463389-7 Fjäder ...... 463633-8 Spännrulle ..... Spring ..... Belt tensioner ..... 9 0180 0200 0220 10 11 463580-1 Bricka ..... Washer..... 12 955783-6 Mutter..... Nut..... 024 0260 13 463377-2 Kuggrem..... Timing belt..... 14 Kuggremhjul..... SE SIDA 16, 1-B07 0280 Pulley..... Kuggremhjul ..... 0300 15 SE SIDA 6, 1-A21 Pulley..... 0320 16 Kuggremhjul..... Pulley..... SE SIDA 26, 1-B17 1266917-2 Remskydd..... Belt shield..... 0340 424222 17 03€ 955271-2 Skruv..... 1266912-3 Skyddskåpa..... 18 Screw ..... Casing ..... 038u 19 0400 20 2 965213-2 Skruv..... Screw ..... 21 22 1 1276329-8 Skruv..... Screw ..... 0420

Screw .....

965216-5 Skruv.....

0450



VOLVO PARTS 1 021 16686

| Sida<br>Page |     |       | rupp   |     | Insugnings- | och avgasrör                 | Induction and exhaust | manif | old Illustration                                                             |
|--------------|-----|-------|--------|-----|-------------|------------------------------|-----------------------|-------|------------------------------------------------------------------------------|
| raye         |     | G     | oup    |     | B14         |                              | B14                   |       | 16764                                                                        |
| 30           |     |       | 2a     |     |             |                              |                       |       | 1984-12