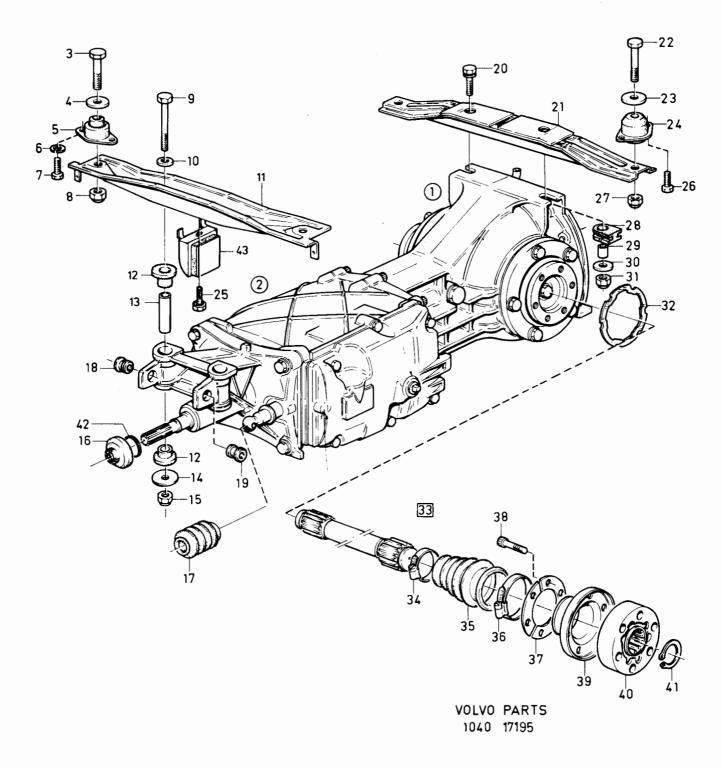

| -      | -      | -  | 3293186-7              | Packning                           | Gasket                           | .   1     |                                  | 0    |
| 3<br>4     | 2               | -      | -      | -  | 3280089-8              | Drivaxel                           | Drive axle                       | 3         |                                  | 1    |
| 5          | 4               | -      | _      | -  | 3284415-1              | Skyddsmuff                         | -Hose clamp                      | 2         | (3103799)                        | 1    |
| 36         | 4               | _      |        | _  |                        |                                    | ·Hose clamp                      |           | 1                                | 1    |



| 340 -<br>1980                          |                             |                       | •            |    |                                                               | •              | -A21 |                                |                       | VO                  | LVO                              |                                                      |
|----------------------------------------|-----------------------------|-----------------------|--------------|----|---------------------------------------------------------------|----------------|------|--------------------------------|-----------------------|---------------------|----------------------------------|------------------------------------------------------|
| Sida<br>Page                           |