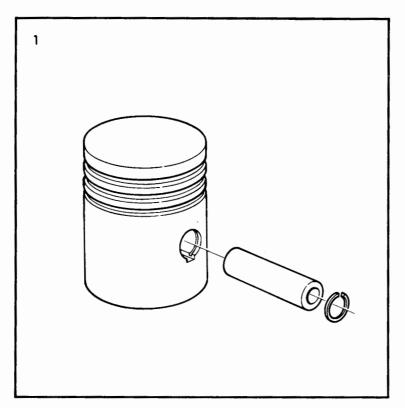

|               | 2 (275306)                        |  |
|                          | 4 | -            | -                    | -        | 275345-7                | -Kolvringssats                 | Piston ring set                                                                 |               | 4 (275314)                        |  |
|                          | 4 | -            | 1 - 1                | -        | 275346-5                | Kolvringssats                  | Piston ring set                                                                 | ا             | 5 (275307)                        |  |

<sup>1.</sup> 

CH-709999, B19A (498982) CH-709999, B19A (499552) CH710000-, B19A (498982, 499552), B19E (499554, 499556)







|              | 360 s<br>- 1984                 |      | ries                    |                  | Reservde<br>Parts Cat                        | elskatalog<br>alogue                                                                      | 4-D13     |                                                                         |     |                  | VOI                               | LVO                            |                                              |
|--------------|---------------------------------|------|-------------------------|------------------|----------------------------------------------|-------------------------------------------------------------------------------------------|-----------|------------------------------------------------------------------------