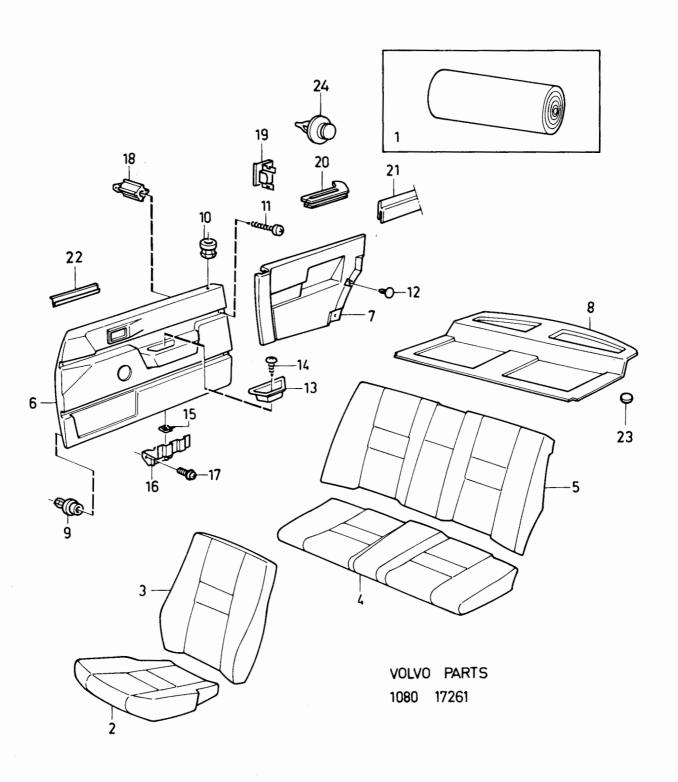

| 1          |            |                                              | Panel, R                   | 5 5             |              |
| 8          | 1           | _        | _            | _ '        |            |                                              | Hat shelf                  | 5 9)            |              |
| _          | -           | 1        | _            | _          |            |                                              | Hat shelf                  | 5 10)           |              |
|            | _           | _        | 1            | _          |            |                                              | Hat shelf                  | 5 9)            |              |

<sup>9.</sup> CH 697397-

<sup>10 .</sup> 

CH-698082 CH-810500 18.

CH 810501-



Reservdelskatalog Parts Catalogue

3-F15

| 30   | U - 13 | 904    |        |      | Parts Cat   | alogue           | 3-F15 |                                  |          | VU          | LVU          |
|------|--------|--------|--------|------|-------------|------------------|-------|----------------------------------|----------|-------------|--------------|
| Sida |        |        | upp    |      | Innerklädse | l 360, 343 DL    |       | Upholstery 360, 343 D            | )L       |             | Illustration |
| Page | ;      | GI     | oup    |      | CH 710000-  |                  |       | CH 710000-                       |          |             | 17261        |
| 134  | 4      |        | 8      |      | CODE 6214,  | 6223, 6261, 6272 | 2     | CODE 6214, 6223, 626             | 1