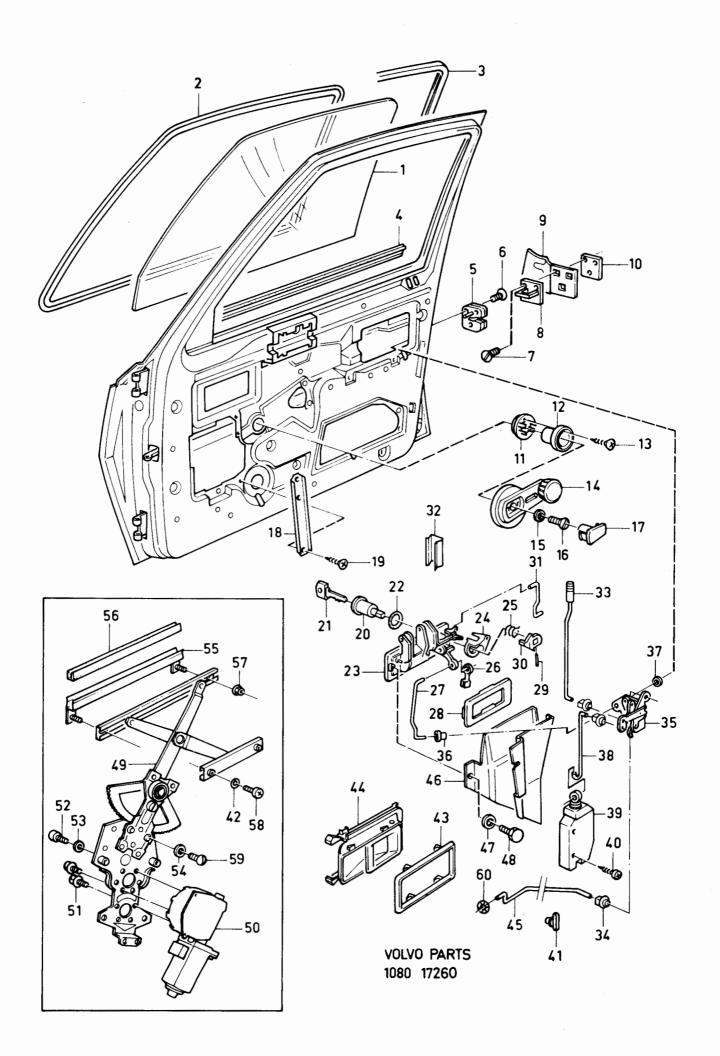

W PARTS 10 31930  $\mathbf{VOLVO}$ 

A05

Reservdelskatalog Parts Catalogue

340-360 series 1980-1984

Sida Grupp Förord Introducción Group Page **Foreword** Vorwort 1984-12 **Avant-propos** Prefazione 1 1a

gen 340, 360.

340, 360.

vettura 340, 360.

abaio.

Denna katalog upptar reservdelar för vår personvagn 340, 360.

Placering av skyltar för modell- och motorbeteckningar etc. framgår av nedanstående bild.

This catalogue contains stocked parts for our 340 and 360 car.

The location of the plates for the type- and engine designations etc. are illustrated below.

Ce cataloque contient les pièces de rechanges de voiture 340, 360.

Le placement des plaques de désignation de modèles et de moteurs etc. ressort de la figure ci-dessous.

Chassinummer årsmodeller

Chassis No. Model year

Numéro de châssis Modèle d'année

Fahrgestell-Nr Baujahr

Numéro de chasis modelo de año

343 CH AC 458000-345 CH AC 453000-

340 CH BC 545500-

1982

340 CH CC 610000-

1983

In diesem Katalog sind Ersatzteile für die Personenkraftwa-

Die Anbringung der Schilder mit den Fahrzeugkenndaten

Este cátologo comprendre repuestos para los automóviles

La ubicación de las placas de indentificación para decignacio-

nes de modelos motores etc., se desprendre de la fig. de más

Questo catalogo comprende pezzi di ricambio per la nostra

geht aus der nachstehenden Abbildung hervor.

340-360 CH DC 710000-

1984

340-360 CH EC 810501-