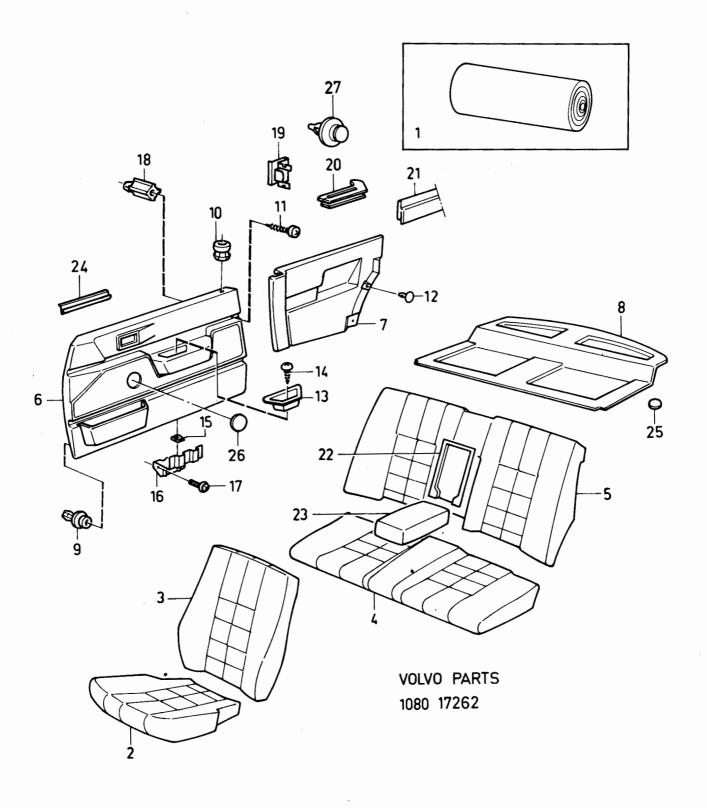

| Täcklock    | Cover plate                                                  |      | 5 HISEL                                                                 |                       |
|              | _    | _              |        | 2    | 3203739-2                                                      | Täcklock    | Cover plate                                                  |      | 5 HISEL<br>5 HISEL                                                      |                       |
| 27           | 6    | 6              | 6      | 6    | 3120118-9                                                      | Clins       | Clip                                                         |      | 3                                                                       |                       |



340 - 360 series Reservdelskatalog **VOLVO** 1980 - 19843-G09 Parts Catalogue Sida 1307 Grupp Innerklädsel, plysch, CH 710000-Upholstery, plush, CH 710000-Illustration Page Group 343 GL, GLS, GLT 343 GL, GLS, GLT 17263 152 8 CODE 6314, 6324, 6372 CODE 6314, 6324, 6372 1984-12 Antal/Quantity Pos. Sats B Anmärkning Artikel nr Benämning Description 6314 6324 6372 Part No Kit P Notes Fig. 0020 1 ERF Tyg, säten, beige..... Cloth, seats, beige..... Tyg, säten, svart..... Cloth, seats, black ..... 0040 FRF 0060 ERF Tyg, säten, blå..... Cloth, seats, blue ..... 0080 0100 2 3289504-7 Klädsel..... Cover ..... 0120 Cover..... 0140 3289502-1 Klädsel..... 3289503-9 Klädsel..... 0160 Cover ..... 3 3289450-3 Klädsel..... Cover ..... 5 5 5 5 0180 3289448-7 Klädsel..... 0200 Cover..... 3289449-5 Klädsel.