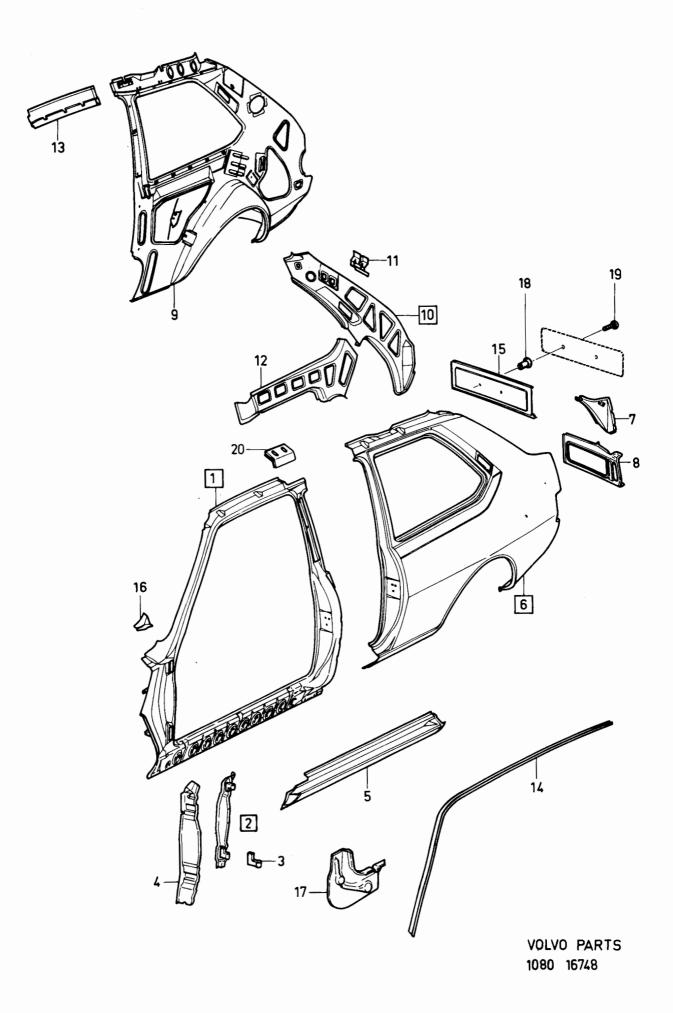

| Reinforcement       |                       |                  |      |
|        | 1 -   | -         | - | 3267631-4    | Förstärkning        | Reinforcement       |                       |                  |      |
| 18     | 2 -   | -         | - | 3277848-2    | Mutter              | Well-nut            |                       |                  |      |
| 19     | 2 -   | _         | - |              |                     | Screw               |                       |                  |      |
| 20     | 1 -   |           | _ |              |                     | Support             |                       | MTL              |      |
| ;      |       |           |   |              | . • • • • • •       |                     |                       | <del>-</del>     |      |



340 - 360 series Reservdelskatalog VOLVO 1980 - 1984 3-B03 **Parts Catalogue** 0350 Sida Grupp Karosseristomme Body shell Illustration Page Group karossidor 344, 345 side panels 344, 345 17071 26 8 1984-12 Antal/Quantity Sats B Anmärkning Pos. Artikel nr Benämning Description Kit P 344 345 Part No Notes Fig. S 555554433443344333 0020 3287460-4 Dörr-ram, V ...... Door frame, L..... 1 3287461-2 Dörr-ram, H..... Door frame, R..... 0040 3277668-4 Dörr-ram, V..... Door frame, L..... 0060 3277669-2 Dörr-ram, H..... Door frame, R..... 0080 •Reinforcement..... 0100 2 2 3 1 Reinforcement, L ..... 0120 0140 Reinforcement, R..... Bottom rail, L..... 0160 4 3277677-5 •Tröskeiplåt, H..... 0180 ·Stolpe, V..... 3277721-1 ·Hinge pillar, L.... 0200 5 ·Hinge pillar, R.... 3277722-9 Stolpe, H..... 022 \_ 3