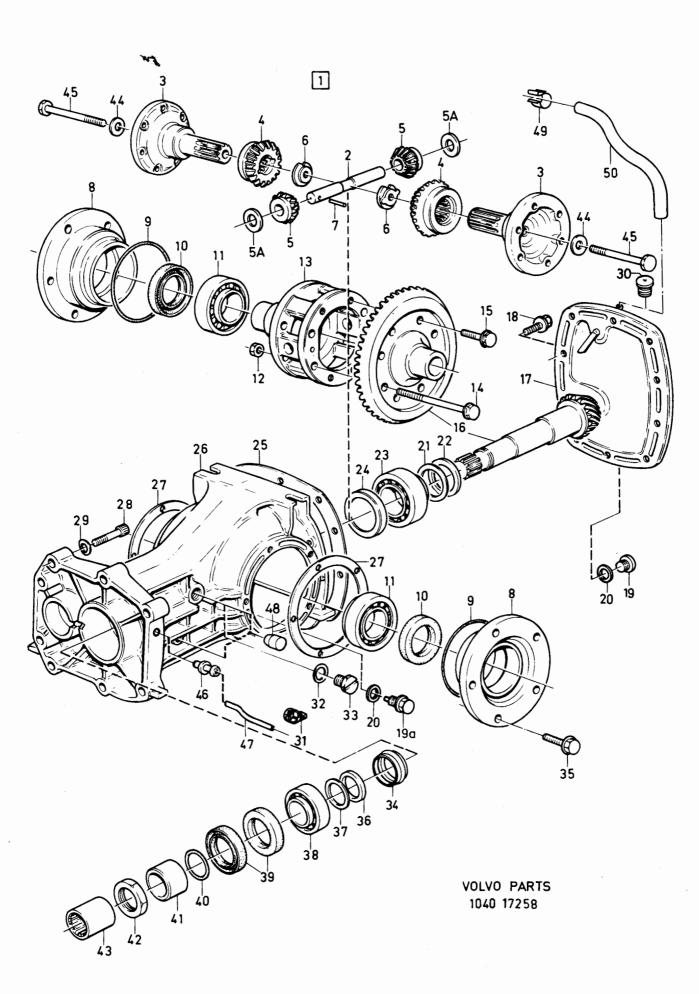

i            | 1    |              |                    | Hose         | 4     |                      |
| 48           | 1      | 1      | 1            | 1    |              | Plugg              |              |       | D 16 MM              |
| 70           | 1 1    |        | ;            | 1    | 3283227-1    | Plugg              | Plug         |       | D 14 MM              |
| 49           | 1 1    |        |              |      |              |                    | ·Clamp       |       | 3 .4 101101          |
|              |        |        |              |      | 2207100 4    | Clana              | Hose         | 4     |                      |
| 50           | 1 1    | 1 1    | 1 1          | 1    | 1 320/105-4  | 1.31dfly           |              | 14    | 1                    |





Reservdelskatalog Parts Catalogue

2-C07

| Sida       |     | Grupp    |       | Växelspak r            | ned                   | Shifting device    |      |              | Illustration |  |
|------------|-----|----------|-------|------------------------|-----------------------|--------------------|------|--------------|--------------|--|
| age        |     | Group    |       | monterings             | detaljer              | CVT                | CVT  |              |              |  |
| 54         |     | 4        |       | CVT                    |                       |                    |      |              | 1984-12      |  |
| os.        | Α   | ntal/Qua | ntity | Artikel nr             | Benämning             | Description        | Sate | Anmärkning   |              |  |
| ig