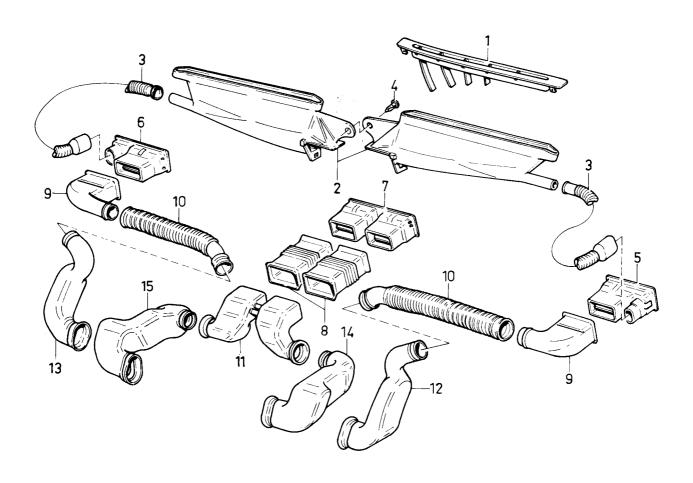

|              |
| 22           | 1   | -       | -              | - |             | Munstycke, V          | Nozzle, L        | 5                                                              |              |
|              | 1   | -       | -              | - | 3276518-2   | Munstycke, H          | Nozzle, R        | 55<br>55<br>55<br>55<br>33<br>33<br>55<br>55<br>55<br>55<br>55 |              |
| 23           | 1   | -       | -              | - | 3276561-2   | Luftkanal, V          | Air duct, L      | 5                                                              |              |
| - 1          | 11  | -       | - 1            | - | ⊥ 3276562-0 | Luftkanal, H          | Air duct, R      | 1 15                                                           | 1            |





Reservdelskatalog Parts Catalogue

4-A21

| Sida<br>Page |     | G      | rupp<br>roup |    | Luftkanaler | ,                        | Air ducts          |      |                                                                         | Illustration |
|--------------|-----|--------|--------------|----|-------------|--------------------------|--------------------|------|-------------------------------------------------------------------------|--------------|
| ugc          |     |        | оир          |    | CH 710000~  |                          | CH 710000-         |      |                                                                         | 17272        |
| 20           |     |        | 9            |    |             |                          |                    |      |