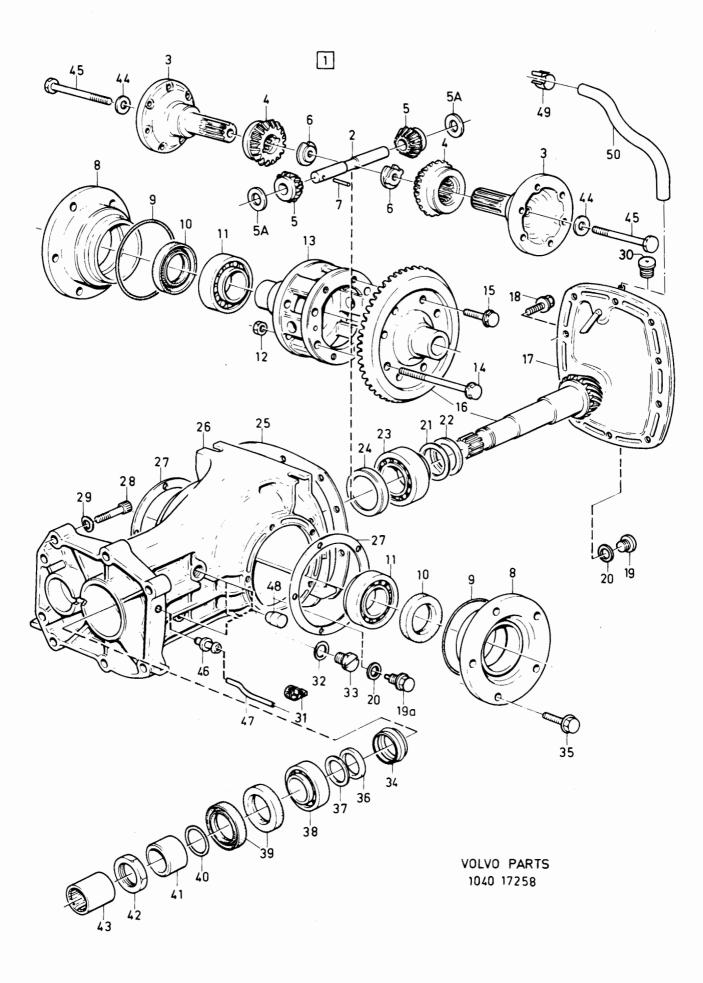

| 1 2         |              | ·Lagerhus                      |                                         |       | CH -825897                         |  |
| ٦            | 2           | 2           | 2            | 2           |              |                                |                                         |       | B14, M45R, CH 826226-              |  |
|              |             |             |              |             |              |                                |                                         |       | B19, M45R, CH 835243-              |  |
|              |             |             | l i          |             |              |                                |                                         |       | B14, M47, CH 825898-               |  |



Reservdelskatalog

2-C03

| 98         | 0 - 1       | 984      |        |     | Parts Cat              | alogue 2-C03                           |                           |                       | VOLVO                          |     |
|------------|-------------|----------|--------|-----|------------------------|----------------------------------------|---------------------------|-----------------------|--------------------------------|-----|
| ida<br>age |             |          | upp    |     | Differential           |                                        | Differential              | Illustration<br>17258 | 0                              |     |
| 5          | 0           |          | 4      |     |                        |                                        |