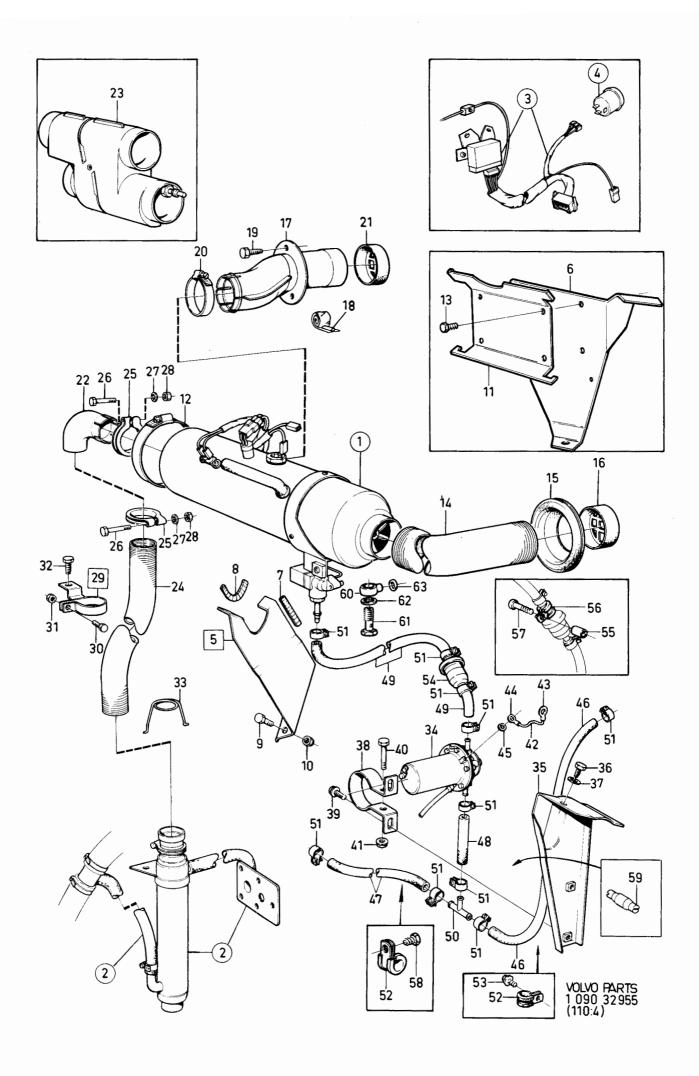

itzer 3712525-9 eingebaut werden. La juego de montaje 3712535-8 debe montarse junto con la sección de calentamiento del aire 3712525-9. Il kit di montaggio 3712535-8 va montato assieme alla parte per il riscaldamento dell aria 3712525-9.

Monteringssats 3712540-8 måste monteras tillsammans med luftvärmardel 3712525-9. The installation kit 3712540-8 must be fitted together with air heating section 3712525-9. Le jeu de montage 3712540-8 doit tre monté ensemble avec la P1E du réchauffeur dair 3712525-9. Der Montagesatz 3712540-8 muss zusammen mit dem Lufterhitzer 3712525-9 eingebaut werden. La juego de montaje 3712540-8 debe montarse junto con la sección de calentamiento del aire 3712525-9. Il kit di montaggio 3712540-8 va montato assieme alla parte per il riscaldamento dell'aria 3712525-9.



Reservdelskatalog Parts Catalogue

4-B15

|                  | _    |        | •       |          | sammanstäl     | _             | assembly           |                                 |            | 32955   |
|------------------|------|--------|---------|----------|----------------|---------------|--------------------|---------------------------------|------------|---------|
| 3                |      |        | 9       |          | . Installation | ssats         | . Installation kit |                                 |            | 1984-12 |
| os.              |      | Antal/ | Quantit | <b>y</b> | Artikel nr     | Benämning     | Description        | Sats B                          | Anmärkning |         |
| Fig.             | B14  | B19    |         |          | Part No        |