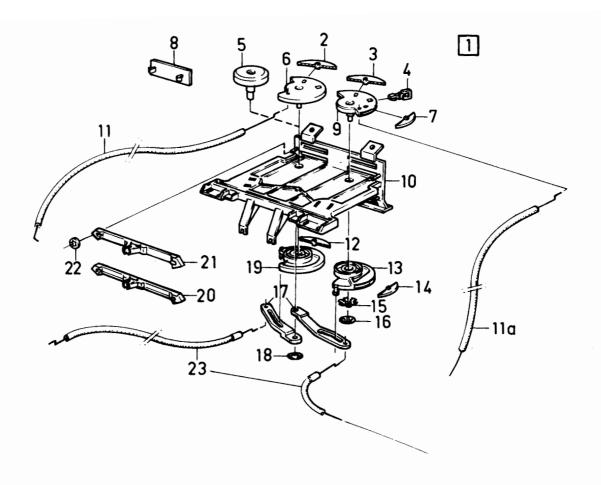

| • | • | •   |  |
|---|---|-----|--|
| Δ | • | . • |  |

|                |                                                                   | 1                                                             |
|----------------|-------------------------------------------------------------------|---------------------------------------------------------------|
| 1-A05          | ? EXCL QZ FAV (BAS) FBR HSTB                                      |                                                               |
| 1-A15          |                                                                   | •                                                             |
| 1-C07          |                                                                   | 1                                                             |
| 1-C21          |                                                                   | 2                                                             |
| 1-G05          |                                                                   | 2                                                             |
| 1-G11          |                                                                   | :                                                             |
| 2-A01          | OLF (S)                                                           | 4                                                             |
| 2-E01          |                                                                   | 5                                                             |
| 2-F01          |                                                                   | 6                                                             |
| 2-H01          |                                                                   | 7                                                             |
| 3-A01          |                                                                   | 8                                                             |
| 4-A01          |                                                                   | 9                                                             |
| 4-D01<br>4-G01 | 8 0 0 0 0 0 0 0 0 0 0 0 0 0 0 0 0 0 0 0                           | 10                                                            |
|                | 1-A15 1-C07 1-C21 1-G05 1-G11 2-A01 2-E01 2-F01 3-A01 4-A01 4-D01 | 1-A15  1-C07  1-C21  1-G05  1-G11  2-A01  2-F01  2-H01  3-A01 |