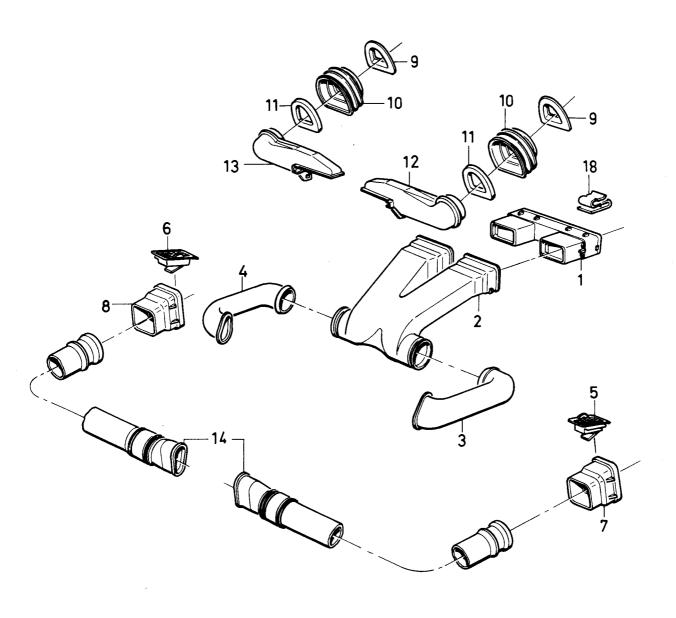

| -  | 3284348-4   | Luftkanal, bakre         | Air duct, rear     |      | 5                                                                       |              |
| 16           | 1   | -      | -            | -  | 3284536-4   | Luftkanal, bakre, V      | Air duct, rear, L  |      | 5                                                                       |              |
| 17           | 1   | -      | -            | -  | 3284537-2   | Luftkanal, bakre, H      | Air duct, rear, R  |      | 5                                                                       |              |
| 18           | 2   | -      | -            | -  | 1264999-2   | Clips                    | Clip               |      | 3                                                                       |              |





| 340 - 360 series<br>1980 - 1984           |                                                               |                                           |        | Reservde<br>Parts Cat | •                                                                                                                                           | 4-A23                                                                                                      |                 |             | VO  | LVO                                                                                              |                       |                                                                    |
|-------------------------------------------|---------------------------------------------------------------|-------------------