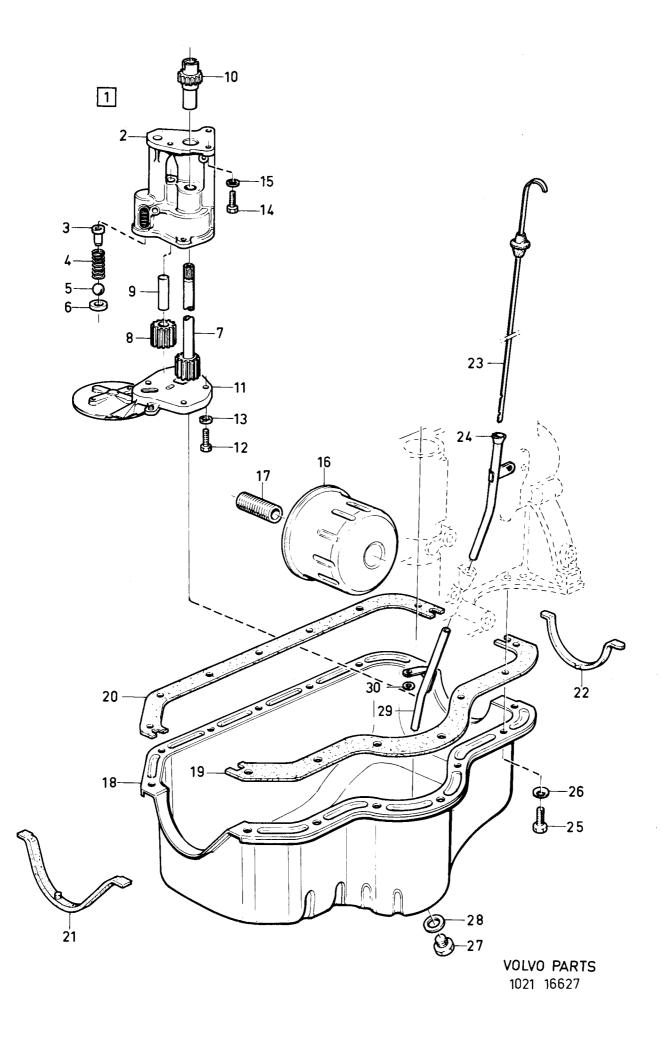

| Skruv           | Screw              |        | !          |              |
| 26           | 14   | _      | _            | _   |             | Bricka          |                    |        |            |              |
| 27           | 1    | -      | _            | _   |             | Plugg           |                    |        | (3100740)  |              |
| 28           | 1    | _      | _            | _   | 11998-2     |                 | Joint ring         | IS   1 | , ,        |              |
| 29           | 1    | _      | _            | -   | 3277841-7   | Rör             | Pipe               |        |            |              |
| 30           | 1    | _      | _            | -   |             |                 | Washer             | 3      |            |              |



Reservdelskatalog

1-C05

| 1980         | - 19 | 84     |              |   | Parts Cat          | alogue 1-C        | 05                        |      | VO.          | LVU                   |
|--------------|------|--------|--------------|---|--------------------|-------------------|---------------------------|------|--------------|-----------------------|
| Sida<br>Page |      | G      | rupp<br>roup |   | Smörjsyster<br>B19 | n                 | Lubricating system<br>B19 |      |              | Illustration<br>16667 |
| 38           |      |        | 2a           |   |                    |                   |                           |      |              | 1984-05               |
| Pos.         | A    | ntal/C | Quantity     |   | Artikelnr          | Benämning         | Description