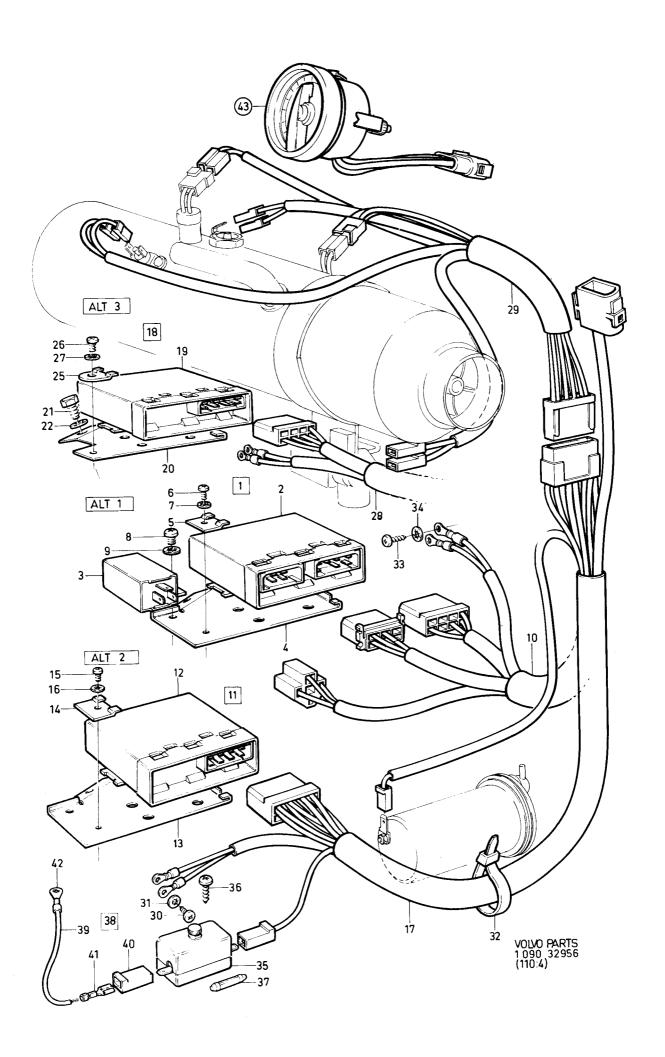

rness (not ...... 0660 SE SIDA 40, 4-B17 ej l installationsincluded in 0680 sats 3711100-2 eller installation kit 0700 3712045-8) 3711100-2 or 0720 3712045-8) 0740 30 190364-0 Skruv..... Screw..... 076^ 222232 31 2 955948-5 Låsbricka..... Lock washer..... 07٤ 32 948211-8 Bandklammer ..... Strip clamp ..... 0800 33 955127-6 Skruv..... Screw..... 0820 34 955945-1 Låsbricka..... Lock washer 0840 35 \_ 118400-1 Säkringsdosa..... Fuse box 0860 36 955129-2 Skruv Screw ი880 37 942785-7 Säkring ..... Fuse..... 16 A 09( 38 Ledning ..... Cable ..... 0920 39 600 ·Ledning..... -Cable..... **METERVARA** 0940 40 964196-0 -Isolator ..... ·Housing..... 0960 ·Cable terminal 41 949201-8 -Ledningssko.....

·Cable terminal .....

956931-0 Ledningssko.....

Tidur.....

42

0980

1000

1030

SE SIDA 56, 4-C09



Reservdelskatalog

4-B23

| Sida<br>Page | 9    |        | rupp<br>roup |   | _                     |                       | Parking heater 01-B<br>Water heat exchanger 3 | Illustration<br>7111101–0, 29837        |
|--------------|------|--------|--------------|---|-----------------------|-----------------------|-----------------------------------------------|-----------------------------------------|
| 4            | 6    |        | _9           |   | 3712050-8             |                       | 3712050-8                                     | 1984–12                                 |
| Pos.<br>Fig. |      | Antal/ | Quantit      | Υ | Artikel nr<br>Part No | Benämning             | Description S                                 | Sats B Anmärkning<br>Kit P Notes<br>S R |
| 1