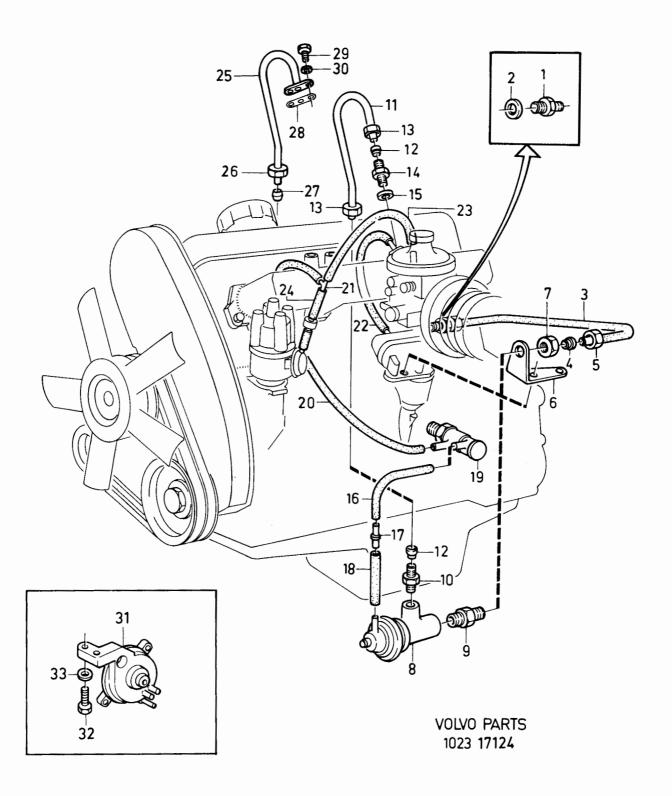

|            |              |
| 30   | 2              | -     | -      | -  | 955892-5    | Bricka                     | Washer                                  | 2                          |            |              |
| 31   | 1              | -     | -      | -  |             | Vakuumförstärkare          | Vacuum booster                          |                            |            |              |
| 32   | 2              | -     | -      | -  |             |                            | Screw                                   |                            |            |              |
| 33   | 2              | -     | -      | -  | 955891-7    | Bricka                     | Washer                                  | 2                          |            |              |



Reservdelskatalog Parts Catalogue

1-E15

| 130      | 0 - 19 | 104     |         |   | Parts Cat   | alogue 1- E15         |                                         |      | VO.                | LVU          |
|----------|--------|---------|---------|---|-------------|-----------------------|-----------------------------------------|------|--------------------|--------------|
| Sida     |        |         | upp     |   | Förgasare   |                       | Carburetter                             |      |                    | Illustration |
| Page     |        | Gı      | oup     |   | B14 1E, B14 | 1S, B14 2S            | B14 1E, B14 1S, B14 2S                  |      |                    | 16502        |
| 4        | 2      |         | 2c      |   |             |