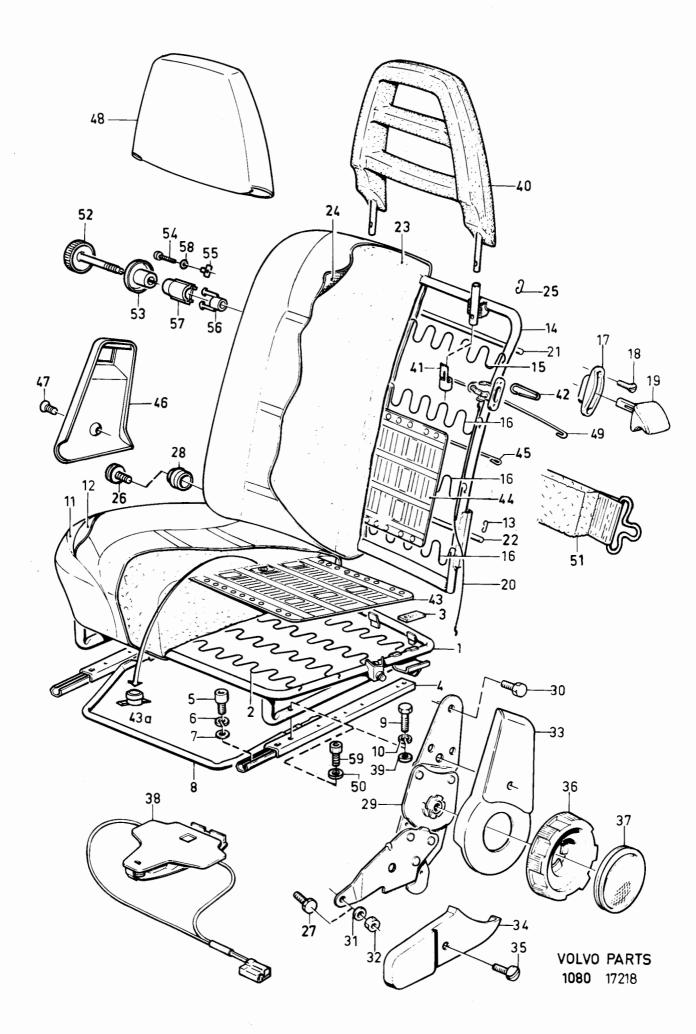

|                      |        |                           |
| 5            | 2    | 2          | -          | -   |            | Mutter          |                      |        |                           |
| 6            | 2    | 2          | -          | -   | 3285283-2  | Ok              |                      | 5      |                           |
| 7            | 2    | 2          | -          | -   | 3285282-4  | Hus             | Housing              | 5      |                           |
| В            | 2    | 2          | -          | -   |            | Bricka          |                      | 6      |                           |
| 9            | 8    | 8          | -          | -   | 3270413-2  | Skruv           | Screw                | 4      |                           |



Reservdelskatalog Parts Catalogue

3-115

| 300          |          |              |         |   | Parts Cat | alogue 3-115        |                                       |      |     | VOLVO                                    |
|--------------|----------|--------------|---------|---|-----------|---------------------|---------------------------------------|------|-----|------------------------------------------|
| Sida<br>Page |          | Gr<br>Gr     | upp     |   | Baksäte   |                     | Rear seat                             |      |     | Illustration                             |
| •            |          | ٠.           | -       |   | CH-810500 |                     | CH-810500                             |      |     | 17123                                    |
| 206