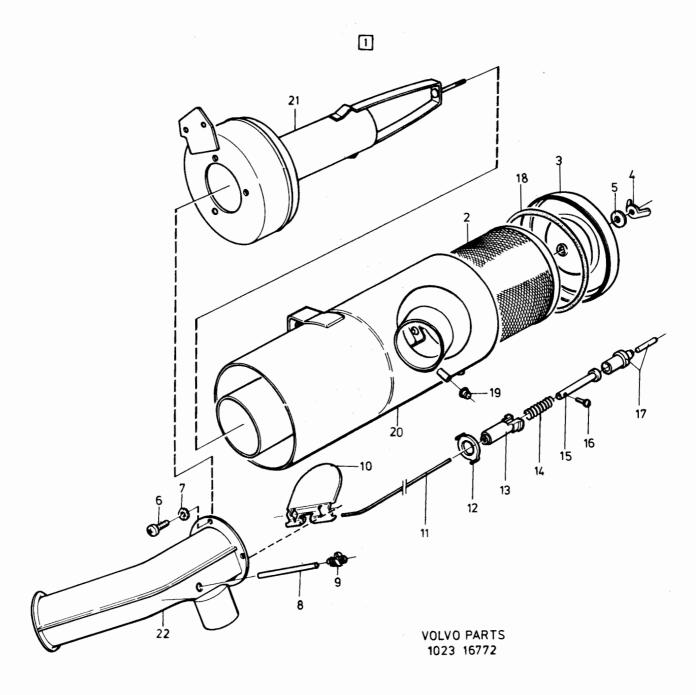

| • | • | •   |  |
|---|---|-----|--|
| Δ | • | . • |  |

|                |                                                                   | 1                                                             |
|----------------|-------------------------------------------------------------------|---------------------------------------------------------------|
| 1-A05          | ? EXCL QZ FAV (BAS) FBR HSTB                                      |                                                               |
| 1-A15          |                                                                   | •                                                             |
| 1-C07          |                                                                   | 1                                                             |
| 1-C21          |                                                                   | 2                                                             |
| 1-G05          |                                                                   | 2                                                             |
| 1-G11          |                                                                   | :                                                             |
| 2-A01          | OLF (S)                                                           | 4                                                             |
| 2-E01          |                                                                   | 5                                                             |
| 2-F01          |                                                                   | 6                                                             |
| 2-H01          |                                                                   | 7                                                             |
| 3-A01          |                                                                   | 8                                                             |
| 4-A01          |                                                                   | 9                                                             |
| 4-D01<br>4-G01 | 8 0 0 0 0 0 0 0 0 0 0 0 0 0 0 0 0 0 0 0                           | 10                                                            |
|                | 1-A15 1-C07 1-C21 1-G05 1-G11 2-A01 2-E01 2-F01 3-A01 4-A01 4-D01 | 1-A15  1-C07  1-C21  1-G05  1-G11  2-A01  2-F01  2-H01  3-A01 |