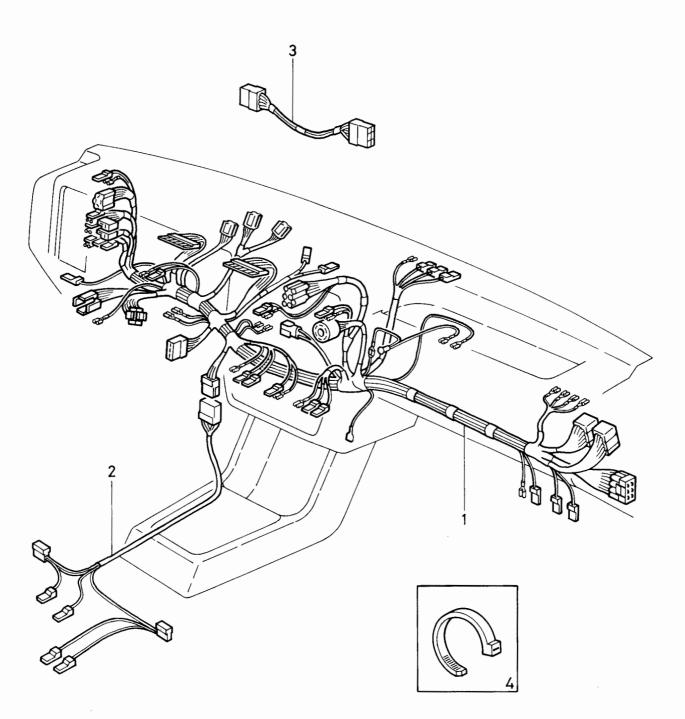

CH 710000tunnel console 1560 tunnelfack 1580 3282794-1 Ledningsmatta Cable harness. MT CH -709999 160 Tunnelfack... Tunnel console...... 1620 3282440-1 Ledningsmatta.... Cable harness... CH -709999 1640 Tunnelfack. Tunnel console.... 3284132-2 Ledningsmatta. 5 CH 710000-1660 Cable harness... 1680 tunnelfack tunnel console 1700 3296654-1 3 Cable harnes..... Ledningsmatta..... DL, GL CH-521115 1720 körriktningsvisare direction indicator 3296655-8 Ledningsmatta... 1740 Cable harness... 5 DL GL

switch, wiper, washer

windscreen wiper

Cable harness.....

direction indicator

Clamp.....

omkopplare, torkare

Ledningsmatta.....

körvisaromkopplare

och spolare

948211-8 Klamma.....

3298042-7

**ERF** 

**ERF** 

1750

1760

1780

1800

1820

CH -521115

CH 521116-609999

5 DL GL

2 (948210)



VOLVO PARTS 1030 17147

Reservdelskatalog

1-1 01

| Sida<br>Page |            |            | onb             |     | Ledningsma<br>bakre el un | pvärmd bakruta                  | Cable harnesses,<br>rear, el.heated rear wi | indow  | 17151                                          |
|--------------|------------|------------|-----------------|-----|---------------------------|---------------------------------|---------------------------------------------|--------|------------------------------------------------|
| 110          | 1          |            | 3               |     | -                         | •                               |                                             |        |                                                |
| 110          |            |            |