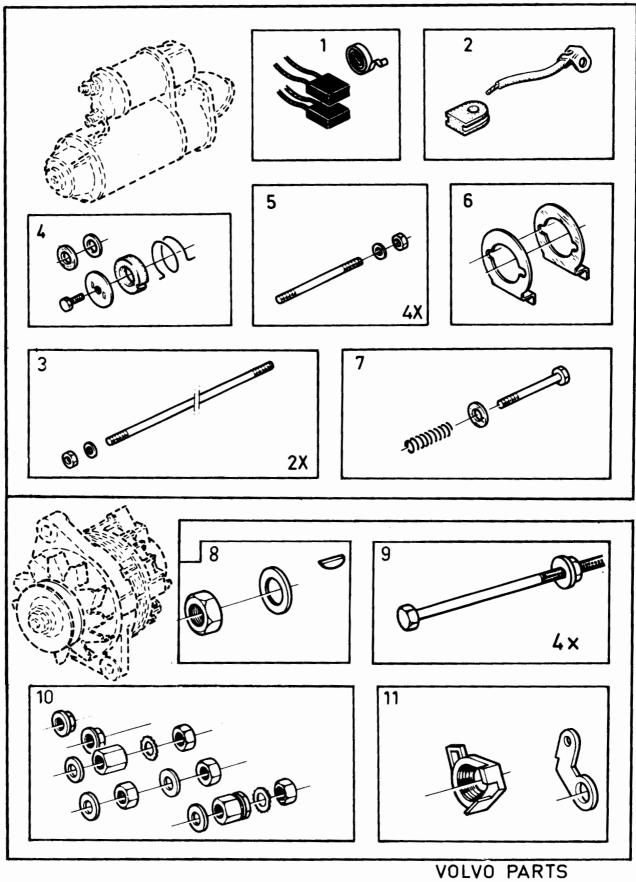

|    | 2277565 2             | generator 3294011          | alternator 3294011            | 1     |            |              |
| 10            | 1 | -     | -       | -  | 32//505-2             | Reparationssats,           |                               | 2     |            |              |
| 11            |   |       |         |    | 2277562 7             | generator 3294011          | alternator 3294011            | 1     |            |              |
| 11            | 1 | -     | -       | -  | 32//503-/             | Reparationssats,           | Repair kit,alternator 3294011 | 2     |            |              |
|               |   | I     | 1       | I  | 1                     | generator 3294011          | 141161114101 3234011          | 1 1   | 1          |              |



VOLVO PARTS 1101 17243

340 - 360 series Reservdelskatalog **VOLVO** 1980 - 1984 4-E07 Parts Catalogue Sida 0275 Illustration Grupp Reparationssatser grupp 3 Repair kits group 3 Page Group 16933 startmotor, växelströmsgenerator startermotor, alternator 28 10a B14, CH 610000-B14, CH 610000-1984-12 Antal/Quantity Pos Artikel nr Sats B Anmärkning Benämning Description Fig. Part No Kit P Notes R 3 3287313-5 Reparationssats... 0020 1 Repair kit... startmotor, 3285598 starter motor, 3285598 0040 2 3287328-3 Elborsats.. Carbon brush kit. 0060 0080 startmotor, 3285598 starter motor 3285598 3 3287208-7 Reparationssats. 2 0100 Repair kit. generator, 3283184 3287209-5 Reparationssats..... alternator, 3283184 0120 2 0140 Repair kit.. generator, 383184 3287210-3 Reparationssats... alternator, 3283184