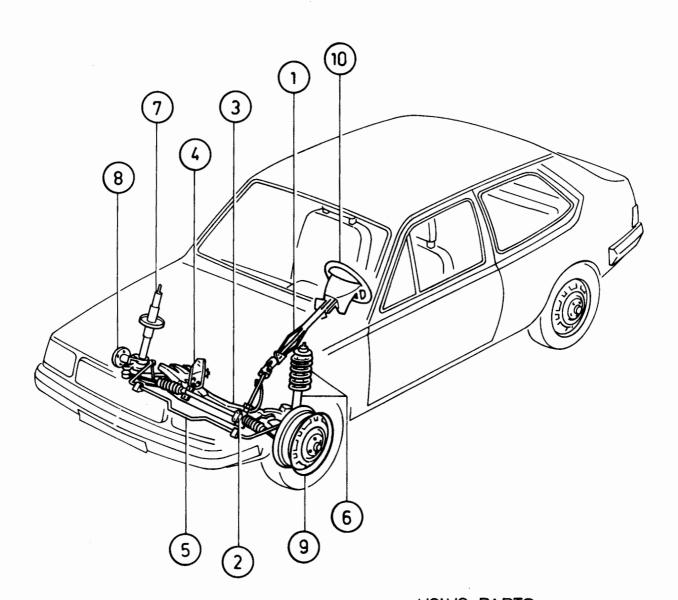

| 0100 |
| 6            | -             | -           | -      | -   |                       | Fjäderben, fjäd         | lerStrut, | spring        |   | SE SIDA 14, 2-F15                      | 0120 |
| 7            | -             | -           | -      | -   | 1                     | Stötdämpare             | Shock     | absorber      |   | SE SIDA 14, 2-F15                      | 0140 |
| 8            | -             | -           | -      | -   |                       | Nav                     | Hub       |               |   | SE SIDA 14, 2-F15                      | 0160 |
| 10           | -             | _           | -      | -   |                       | Hjul<br>Ratt            |           | l<br>ng wheel |   | SE SIDA 18, 2-F19<br>SE SIDA 22, 2-F23 | 0180 |



VOLVO PARTS 1060 16856

340 - 360 series Reservdelskatalog VOLVO 1980 - 1984 2-F05 Parts Catalogue Sida Page Styrkolonn Illustration 0100 Grupp Steering column Group 17201 4 6 1984-12 Antal/Quantity Pos. Artikel nr Sats B Anmärkning Benämning Description Fig. Part No Kit P Notes R 3 3290968-1 Mutter ..... Nut..... 0020 2 Ratt ..... Steering wheel..... 0040 SE SIDA 22, 2-F23 0060 SE SIDA 24, 2-G01 3 945494-3 Låsring..... Circlip ..... 0080 4 3290068-0 Fjäder..... 2 3 0100 Spring ..... 5 3266719-8 Ring..... 2 Ring..... 0120 Bearing ......Steering column ..... 6 3 3266718-0 Lager..... 0125 3280214-2 Styrkolonn..... 4 B14 HST, CH-545499 0140 B14VST, B19VST, 0142 CH-709999 0143 Steering column ..... 3288612-9 Styrkolonn ..... 4 VST, CH 710000-0145 Steering column
Steering column
Screw 3280520