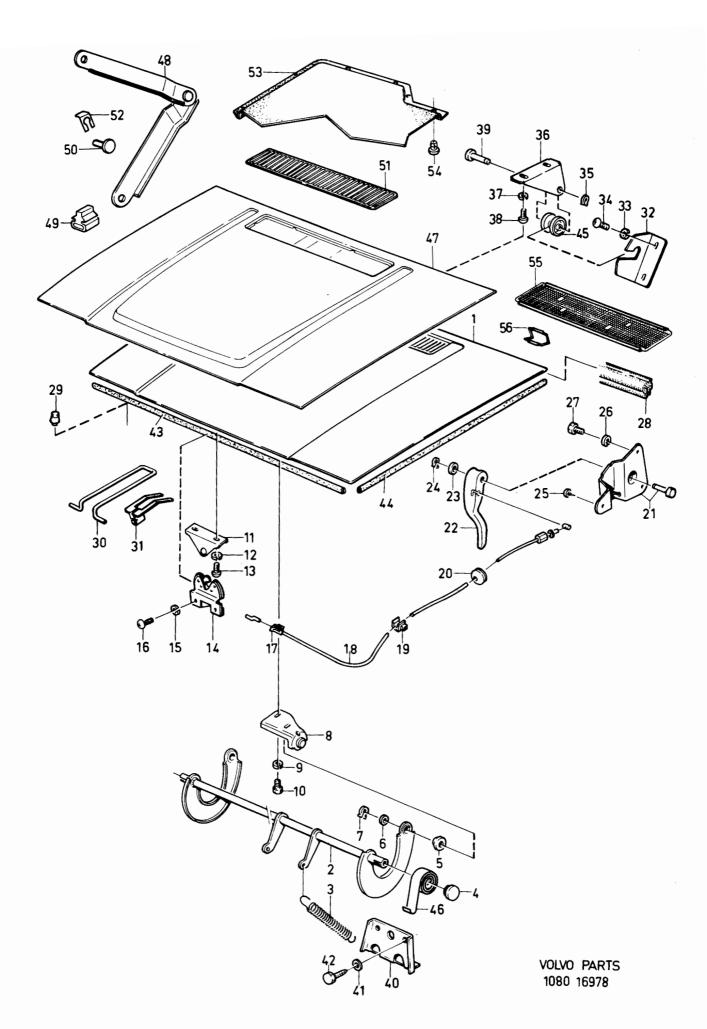

| • | • | •   |  |
|---|---|-----|--|
| Δ | • | . • |  |

|                |                                                                   | 1                                                             |
|----------------|-------------------------------------------------------------------|---------------------------------------------------------------|
| 1-A05          | ? EXCL QZ FAV (BAS) FBR HSTB                                      |                                                               |
| 1-A15          |                                                                   | •                                                             |
| 1-C07          |                                                                   | 1                                                             |
| 1-C21          |                                                                   | 2                                                             |
| 1-G05          |                                                                   | 2                                                             |
| 1-G11          |                                                                   | :                                                             |
| 2-A01          | OLF (S)                                                           | 4                                                             |
| 2-E01          |                                                                   | 5                                                             |
| 2-F01          |                                                                   | 6                                                             |
| 2-H01          |                                                                   | 7                                                             |
| 3-A01          |                                                                   | 8                                                             |
| 4-A01          |                                                                   | 9                                                             |
| 4-D01<br>4-G01 | 8 0 0 0 0 0 0 0 0 0 0 0 0 0 0 0 0 0 0 0                           | 10                                                            |
|                | 1-A15 1-C07 1-C21 1-G05 1-G11 2-A01 2-E01 2-F01 3-A01 4-A01 4-D01 | 1-A15  1-C07  1-C21  1-G05  1-G11  2-A01  2-F01  2-H01  3-A01 |