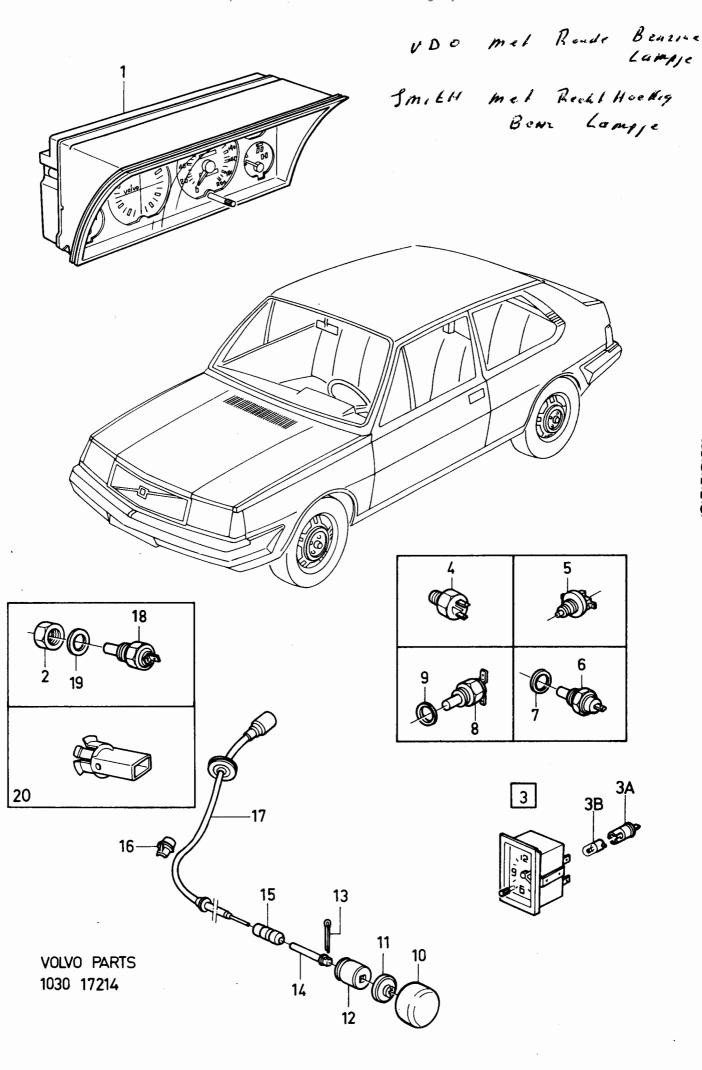

e..... HST,CH -746066 3 mm 0620 HST,CH 746067-3202421-8 Hastighetsmätarkabel... Speedometer cable ...... 0640 3298995-6 Hastighetsmätarkabel... 0660 Speedometer cable...... VST, SWEDEN 3203795-4 Hastighetsmätarkabel. 068 Speedometer cable...... HST SWEDEN 3205601-2 hastighetsmätarkabel speedometer cable 068ა VDO, VST 3205802-6 Hastighetsmätarkabel... Speedometer cable.... VDO, VST, SWEDEN 0686 3205801-8 Hastighetsmätarkabel.... Speedometer cable...... 0689 VDO, HST (3298996) 0700 3287305-1 Yttertemp. givare ..... **SMITH** 0720 18 Ambient temp. sender ... 961161-7 Bricka ...... 19 Washer..... 074 Styrenhet, B19E .... 076ს Fuel control unit B19E..... SE GRUPP 2C

Temp. givare B19E.....

3208409-7 Yttertemp. givare .....

Temp sensor, B19E ...

Ambient temp. sender .....

SE GRUPP 2C

0780





|            |         | 984    |              |    | Parts Cat   | <u> </u>                                |                        |      | VOLVO                                              |
|------------|---------|--------|--------------|----|-------------|-----------------------------------------|------------------------|------|----------------------------------------------------|
| ida<br>age |         |        | rupp<br>roup |    | Kombinerat  |                                         | Combined instrument    |      | Illustration                                       |
| _          |         | G.     | •            |    | L, DL, GL   |                                         | L, DL, GL              |      | 16451                                              |
| 92         |