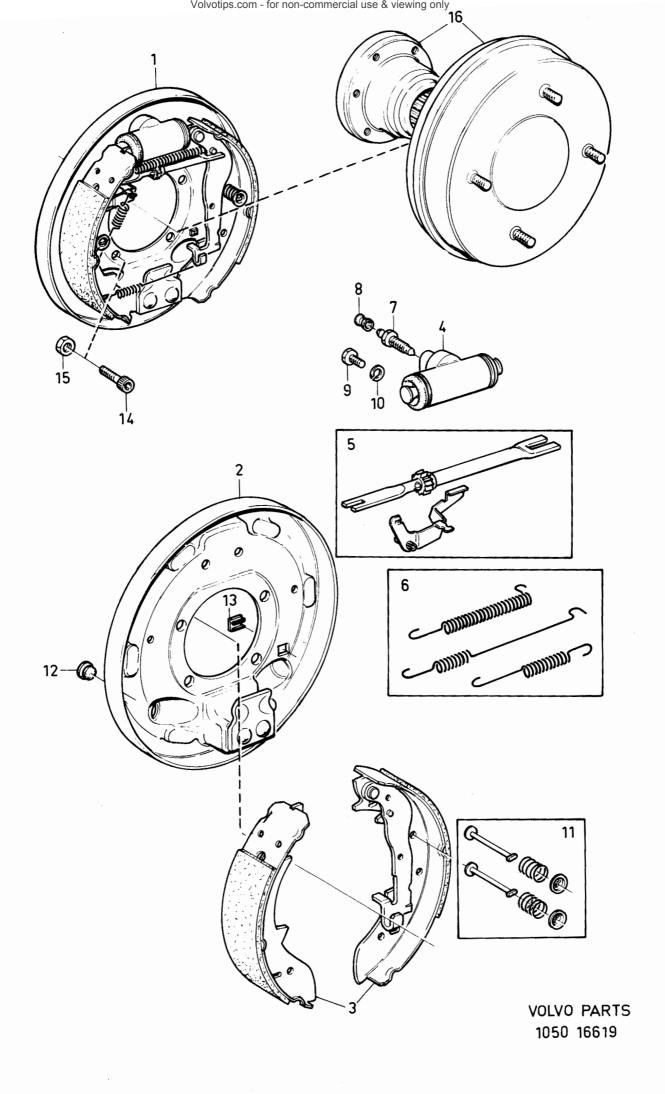

| • | • | •   |  |
|---|---|-----|--|
| Δ | • | . • |  |

|                |                                                                   | 1                                                             |
|----------------|-------------------------------------------------------------------|---------------------------------------------------------------|
| 1-A05          | ? EXCL QZ FAV (BAS) FBR HSTB                                      |                                                               |
| 1-A15          |                                                                   | •                                                             |
| 1-C07          |                                                                   | 1                                                             |
| 1-C21          |                                                                   | 2                                                             |
| 1-G05          |                                                                   | 2                                                             |
| 1-G11          |                                                                   | :                                                             |
| 2-A01          | OLF (S)                                                           | 4                                                             |
| 2-E01          |                                                                   | 5                                                             |
| 2-F01          |                                                                   | 6                                                             |
| 2-H01          |                                                                   | 7                                                             |
| 3-A01          |                                                                   | 8                                                             |
| 4-A01          |                                                                   | 9                                                             |
| 4-D01<br>4-G01 | 8 0 0 0 0 0 0 0 0 0 0 0 0 0 0 0 0 0 0 0                           | 10                                                            |
|                | 1-A15 1-C07 1-C21 1-G05 1-G11 2-A01 2-E01 2-F01 3-A01 4-A01 4-D01 | 1-A15  1-C07  1-C21  1-G05  1-G11  2-A01  2-F01  2-H01  3-A01 |