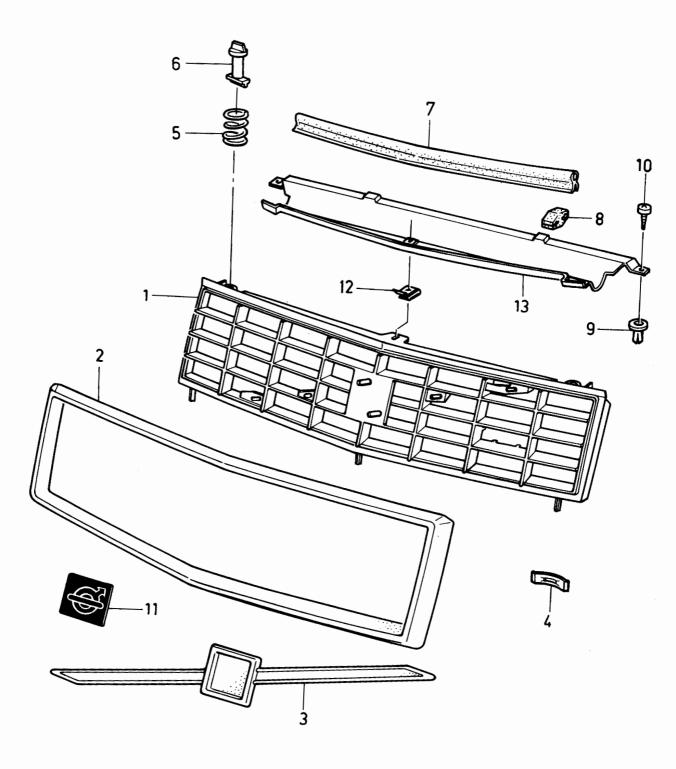

2 2 2 2 2 2 2 |                                  |
| 3<br>4<br>5<br>6<br>7          | 1<br>10<br>2<br>2<br>ERF        | -      | -            |    | 3298361-1<br>3297069-1<br>3297070-9<br>3284414-4             | Gummilist                                    |      | Clip Spring Locking pin                                                     | 2<br>2<br>2<br>2<br>2                       |                                  |
| 8<br>9<br>10<br>11<br>12<br>13 | 2<br>2<br>3<br>1<br>1           | -      | -            |    | 3283147-1<br>3286028-0<br>955129-2<br>3272533-5<br>3298093-0 | Clips<br>Mutter<br>Skruv<br>Emblem<br>Mutter |      | Clip<br>Nut<br>Screw                                                        | 2<br>3 (3103970)<br>2<br>2                  |                                  |



VOLVO PARTS 1080 17132

| Sida<br>Page |       |        | oup      |         | Stötfångare           | , CH -545499                             | Bumpers, CH -545499                   |       |                     | Illustration |
|--------------|-------|--------|----------|---------|-----------------------|------------------------------------------|---------------------------------------|-------|---------------------|--------------|
| 70           |       | •      |          |         |                       |                                          |                                       |       |                     | 16515        |
| 70           |       |        | 8        |         | T                     |                                          |