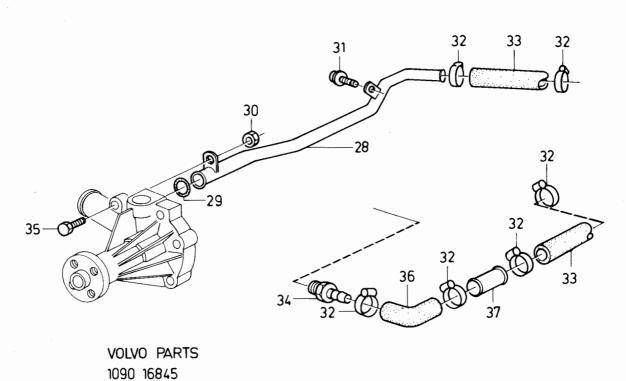

| • | • | •   |  |
|---|---|-----|--|
| Δ | • | . • |  |

|                |                                                                   | 1                                                             |
|----------------|-------------------------------------------------------------------|---------------------------------------------------------------|
| 1-A05          | ? EXCL QZ FAV (BAS) FBR HSTB                                      |                                                               |
| 1-A15          |                                                                   | •                                                             |
| 1-C07          |                                                                   | 1                                                             |
| 1-C21          |                                                                   | 2                                                             |
| 1-G05          |                                                                   | 2                                                             |
| 1-G11          |                                                                   | :                                                             |
| 2-A01          | OLF (S)                                                           | 4                                                             |
| 2-E01          |                                                                   | 5                                                             |
| 2-F01          |                                                                   | 6                                                             |
| 2-H01          |                                                                   | 7                                                             |
| 3-A01          |                                                                   | 8                                                             |
| 4-A01          |                                                                   | 9                                                             |
| 4-D01<br>4-G01 | 8 0 0 0 0 0 0 0 0 0 0 0 0 0 0 0 0 0 0 0                           | 10                                                            |
|                | 1-A15 1-C07 1-C21 1-G05 1-G11 2-A01 2-E01 2-F01 3-A01 4-A01 4-D01 | 1-A15  1-C07  1-C21  1-G05  1-G11  2-A01  2-F01  2-H01  3-A01 |