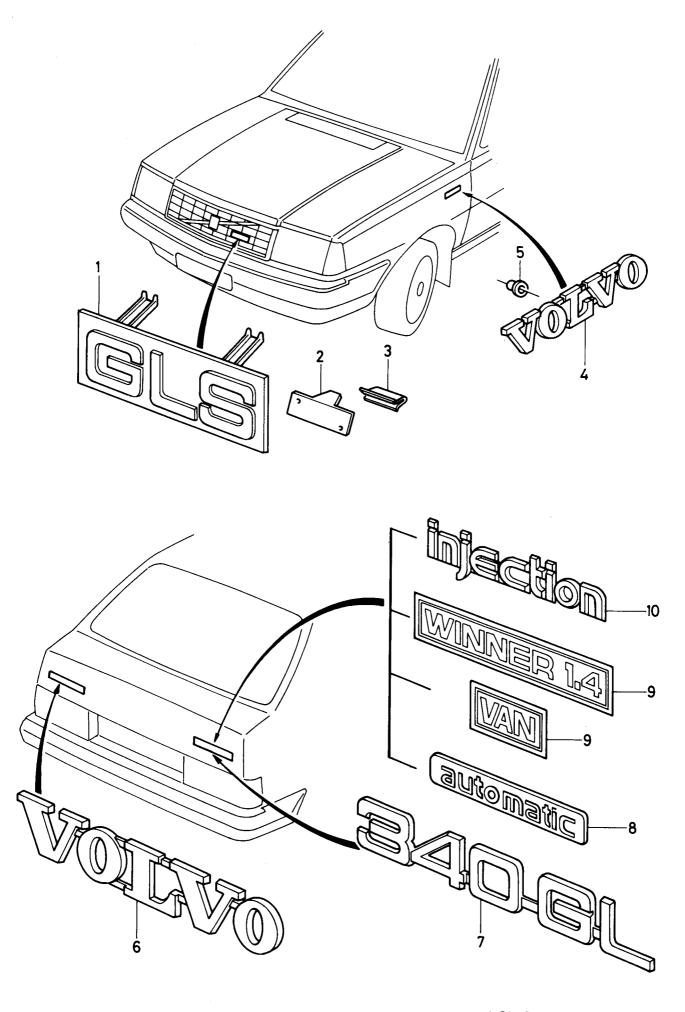

GLTsilver     |              | İ                   |
|              | 1   | -               | -       | - |                       | •                        | Emblem, 360GLE           |              |                     |
|              | 1   | -               | -       | - | 3202379-8             | •Emblem 360 GLT<br>svart | •Emblem 360 GLTblack     | 2            |                     |
|              | -   | -               | -       | - |                       |                          |                          |              |                     |
| 8            | 1   | -               | -       | - | 1                     | •Emblem, AUTOMATIC       | LEmblem, AUTOMATIC       | 8            | (3279315)           |

CH -709999

<sup>18.</sup> 

CH 710000-CH -810500 CH 810501-19.



VOLVO PARTS 1080 17200

| 340 – 360 series<br>1980 – 1984 |       |                |    | Reservde<br>Parts Cat | elskatalog<br>alogue | 3-D07  |             |           |       | VO                  | LVO          |              |
|---------------------------------|-------|----------------|----|-----------------------|----------------------|--------|-------------|-----------|-------|---------------------|--------------|--------------|
| Sida<br>Page                    |       | Grupp<br>Group |    | Emblem                |                      | E      | Emblems     |           |       |                     | Illustration | 0930         |
| 78                              | }     | 8              |    |                       |                      |        |             |           |