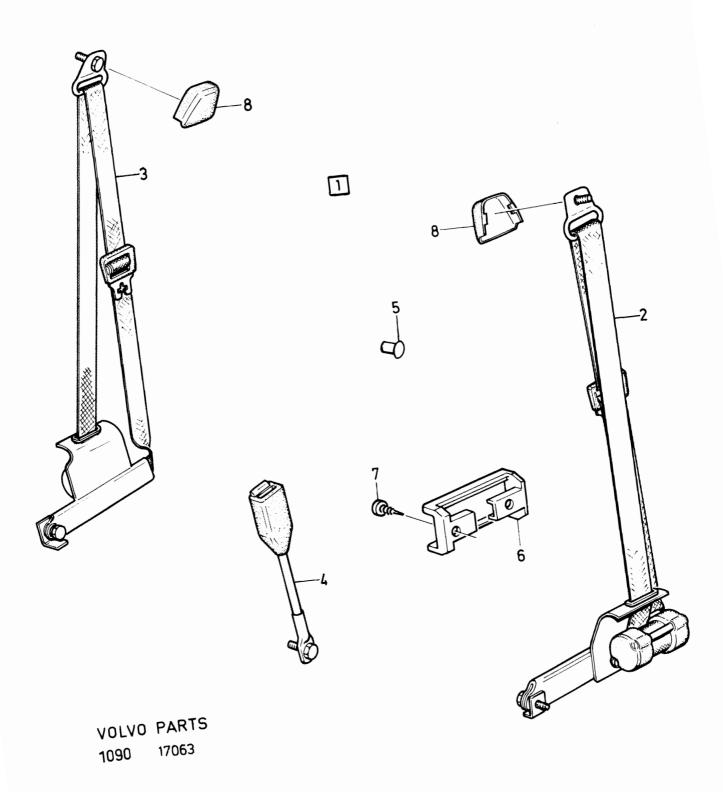

ock                   | 3 CH 693867-                                       |             |
| 5        | 2   | 2       | -          | -  | 3269156-0     | Plugg               | Plug                   | 3<br>4<br>2 (3270122)                              |             |
| 6        | 4   | 4       | -          | -  |               | Clips               |                        | 2 (3270122)                                        |             |
| 7        | 8   | 8       | -          | -  |               | Skruv               | Screw Cover            | 4                                                  |             |
| Ö        | 2   | -       | -          | -  |               |                     | Cover                  | <del>+</del>                                       |             |



| 340 -<br>1980 |     |              | ries          |            | Reservde<br>Parts Cat | -                          | C13   |                       |        | VOLVO                  |      |
|---------------|-----|--------------|---------------|------------|-----------------------|----------------------------|-------|-----------------------|--------|------------------------|------|
| Sida          |     | G            | rupp          |            | Bilbälte, fra         | msäte                      | 5     | Seat belts, front sea | at     | Illustration           |      |
| Page          |     | G            | roup          |            | 344-345               |                            | 3     | 44-345                |        | 17064                  |      |
| 60            |