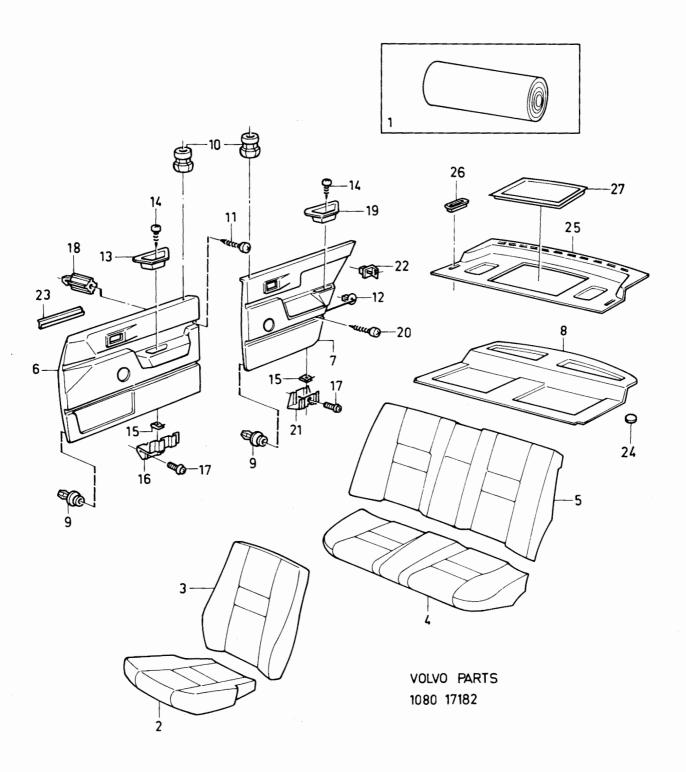

W PARTS 10 31930  $\mathbf{VOLVO}$ 

A05

Reservdelskatalog Parts Catalogue

340-360 series 1980-1984

Sida Grupp Förord Introducción Group Page **Foreword** Vorwort 1984-12 **Avant-propos** Prefazione 1 1a

gen 340, 360.

340, 360.

vettura 340, 360.

abaio.

Denna katalog upptar reservdelar för vår personvagn 340, 360.

Placering av skyltar för modell- och motorbeteckningar etc. framgår av nedanstående bild.

This catalogue contains stocked parts for our 340 and 360 car.

The location of the plates for the type- and engine designations etc. are illustrated below.

Ce cataloque contient les pièces de rechanges de voiture 340, 360.

Le placement des plaques de désignation de modèles et de moteurs etc. ressort de la figure ci-dessous.

Chassinummer årsmodeller

Chassis No. Model year

Numéro de châssis Modèle d'année

Fahrgestell-Nr Baujahr

Numéro de chasis modelo de año

343 CH AC 458000-345 CH AC 453000-

340 CH BC 545500-

1982

340 CH CC 610000-

1983

In diesem Katalog sind Ersatzteile für die Personenkraftwa-

Die Anbringung der Schilder mit den Fahrzeugkenndaten

Este cátologo comprendre repuestos para los automóviles

La ubicación de las placas de indentificación para decignacio-

nes de modelos motores etc., se desprendre de la fig. de más

Questo catalogo comprende pezzi di ricambio per la nostra

geht aus der nachstehenden Abbildung hervor.

340-360 CH DC 710000-

1984

340-360 CH EC 810501-