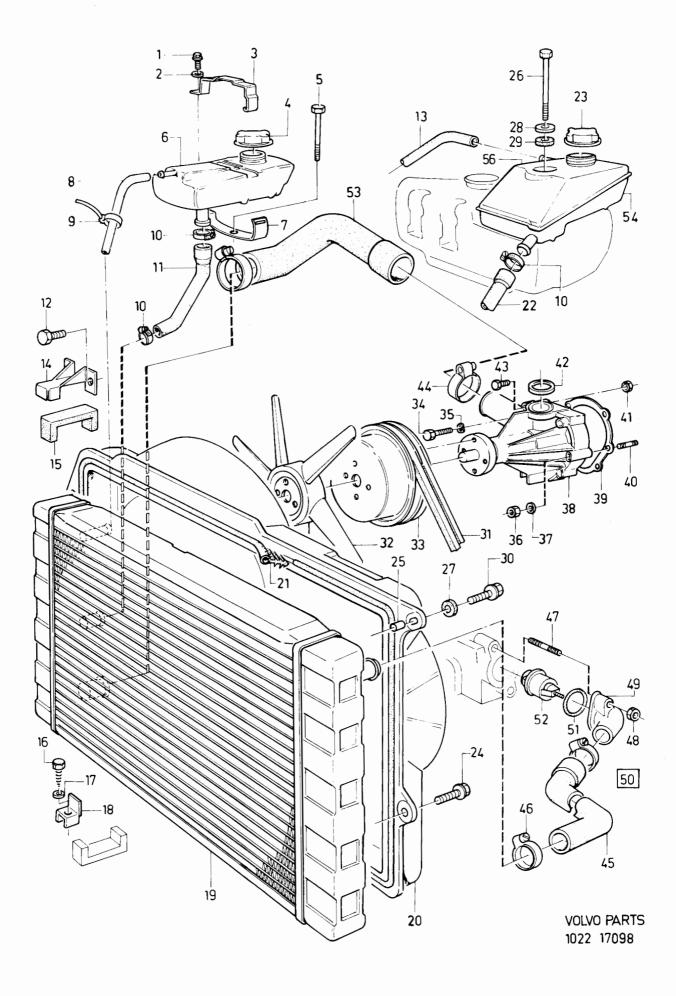

| • | • | •   |  |
|---|---|-----|--|
| Δ | • | . • |  |

|                |                                                                   | 1                                                             |
|----------------|-------------------------------------------------------------------|---------------------------------------------------------------|
| 1-A05          | ? EXCL QZ FAV (BAS) FBR HSTB                                      |                                                               |
| 1-A15          |                                                                   | •                                                             |
| 1-C07          |                                                                   | 1                                                             |
| 1-C21          |                                                                   | 2                                                             |
| 1-G05          |                                                                   | 2                                                             |
| 1-G11          |                                                                   | :                                                             |
| 2-A01          | OLF (S)                                                           | 4                                                             |
| 2-E01          |                                                                   | 5                                                             |
| 2-F01          |                                                                   | 6                                                             |
| 2-H01          |                                                                   | 7                                                             |
| 3-A01          |                                                                   | 8                                                             |
| 4-A01          |                                                                   | 9                                                             |
| 4-D01<br>4-G01 | 8 0 0 0 0 0 0 0 0 0 0 0 0 0 0 0 0 0 0 0                           | 10                                                            |
|                | 1-A15 1-C07 1-C21 1-G05 1-G11 2-A01 2-E01 2-F01 3-A01 4-A01 4-D01 | 1-A15  1-C07  1-C21  1-G05  1-G11  2-A01  2-F01  2-H01  3-A01 |