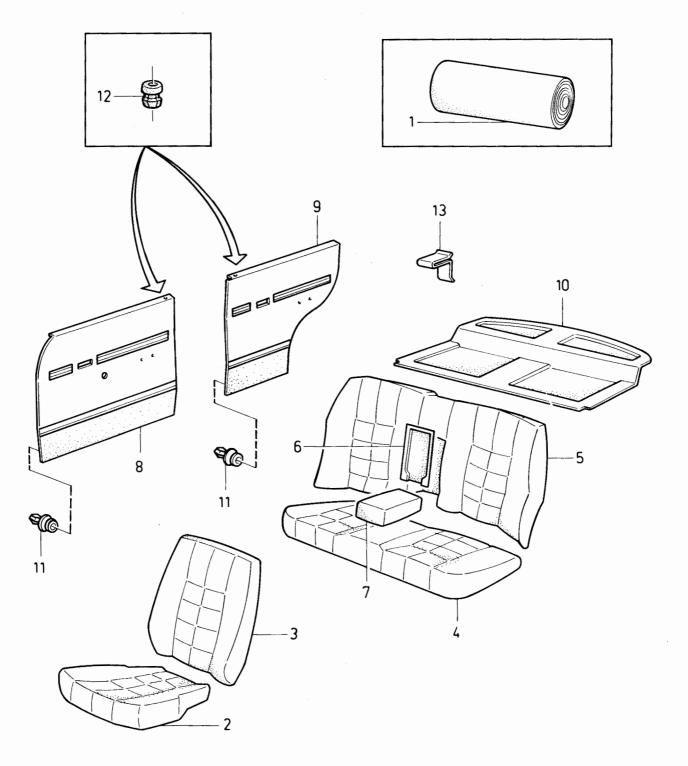

| 5                |              |
| 10   | 1        | _      |        | _  | 3282732-1   | Hatthylla           | Hat shelf            |           | 5<br>5 16)       |              |
|      | 1        | _      |        | _  | 3200083-8   | Hatthylla           | Hat shelf            |           | 5 17)            |              |
| 11   | 14       | _      |        | _  | 3120118-9   | Fäste               | Anchorage            |           | 3 (3269154)      |              |
| 12   | 4        | _      | _      | _  | 3272628-3   | Bussning            | Bushing              |           | 3 (3269154)<br>4 |              |
| 13   | 2        | _      | _      | _  | 3276403-7   | Stopp               | Ston                 |           | 3                |              |

CH -698717 CH 698718-



VOLVO PARTS 1080 16782

Reservdelskatalog Parts Catalogue

3-H13

VOLVO

| Sida<br>Page | •    |                 | oup             |     | Innerklädsel<br>344 GL | 345 GL CH 710000-     | Upholstery 345 GL CH 71000<br>344 GL | 0–        | Illustration<br>17183 |
|--------------|------|-----------------|-----------------|-----|------------------------|-----------------------|--------------------------------------|-----------|-----------------------|
| 18           | 0    |                 | 8               |     | CODE 6214,             | 6223, 6261, 6272.     | CODE 6214, 6223, 6261, 6272          | <b>?.</b> | 1984-12               |
| Pos.<br>Fig. | 6214 | Antal/Q<br>6223 | uantity<br>6261 |     | Artikel nr<br>Part No  | Benämning             |                                      |