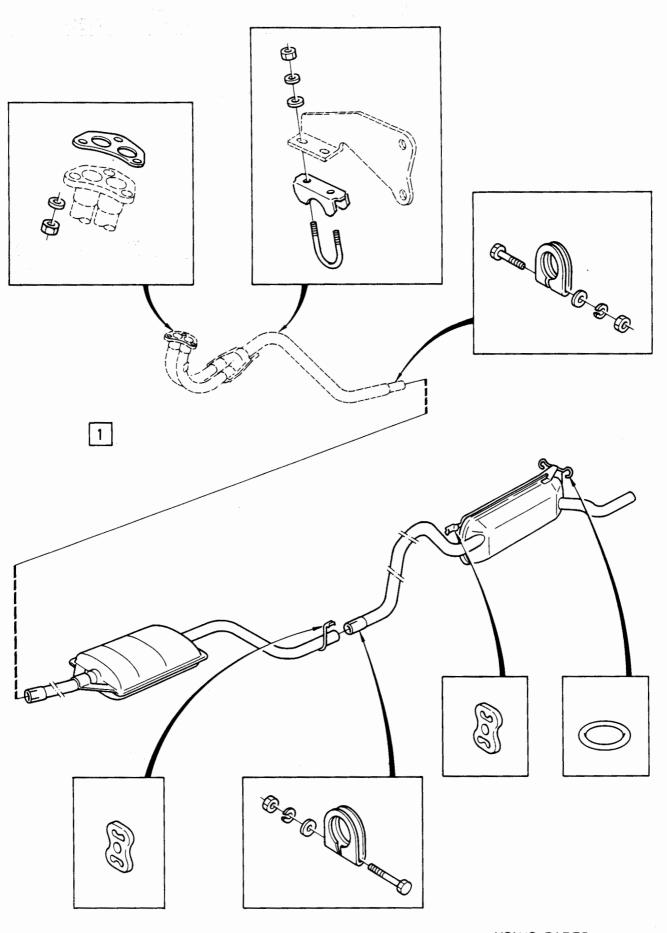

| • | • | •   |  |
|---|---|-----|--|
| Δ | • | . • |  |

|                |                                                                   | 1                                                             |
|----------------|-------------------------------------------------------------------|---------------------------------------------------------------|
| 1-A05          | ? EXCL QZ FAV (BAS) FBR HSTB                                      |                                                               |
| 1-A15          |                                                                   | •                                                             |
| 1-C07          |                                                                   | 1                                                             |
| 1-C21          |                                                                   | 2                                                             |
| 1-G05          |                                                                   | 2                                                             |
| 1-G11          |                                                                   | :                                                             |
| 2-A01          | OLF (S)                                                           | 4                                                             |
| 2-E01          |                                                                   | 5                                                             |
| 2-F01          |                                                                   | 6                                                             |
| 2-H01          |                                                                   | 7                                                             |
| 3-A01          |                                                                   | 8                                                             |
| 4-A01          |                                                                   | 9                                                             |
| 4-D01<br>4-G01 | 8 0 0 0 0 0 0 0 0 0 0 0 0 0 0 0 0 0 0 0                           | 10                                                            |
|                | 1-A15 1-C07 1-C21 1-G05 1-G11 2-A01 2-E01 2-F01 3-A01 4-A01 4-D01 | 1-A15  1-C07  1-C21  1-G05  1-G11  2-A01  2-F01  2-H01  3-A01 |