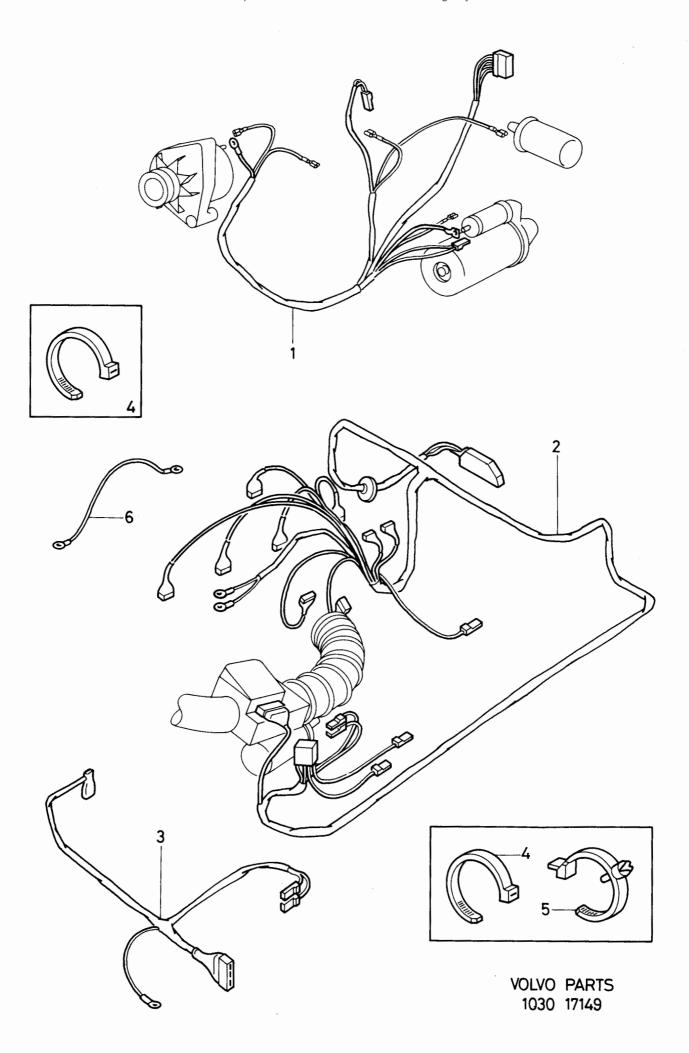

| -          | 1          | -          | -   |              | Ledningsmattatändsystem         | Cable harnessignition system      |      | 5  | CH 810501-             |              |
| <b>4</b><br>5 | ERF<br>ERF | ERF<br>ERF | -          | -   | 948211-8     | Klamma                          | Clamp                             |      | 2  |                        |              |
| 6             | 1          | 1          | -          | -   | 3202715-3    | Ledningsmatta                   | Cable harness                     |      | 3  | 10KVMM                 |              |
|               | 1          | i          |            | ł   | 1            | generator                       | alternator                        |      |    |                        |              |



Reservdelskatalog
Parts Catalogue

1-K21

| 1900 | 980 - 1984 |        |        |   | Parts Cat                  | alogue 1-K21                     | AOTAO                            |                                    |  |
|------|------------|--------|--------|---|----------------------------|----------------------------------|----------------------------------|------------------------------------|--|
|      |            |        | Grupp  |   | Ledningsma                 | ittor,                           | Cable harness,                   | Illustration                       |  |
| age  |            | Gı     | oup    |   | instrumentbräda-tunnelfack |                                  | dashboard-tunnelconsole          | 17147                              |  |
| 106  | 3          | 3