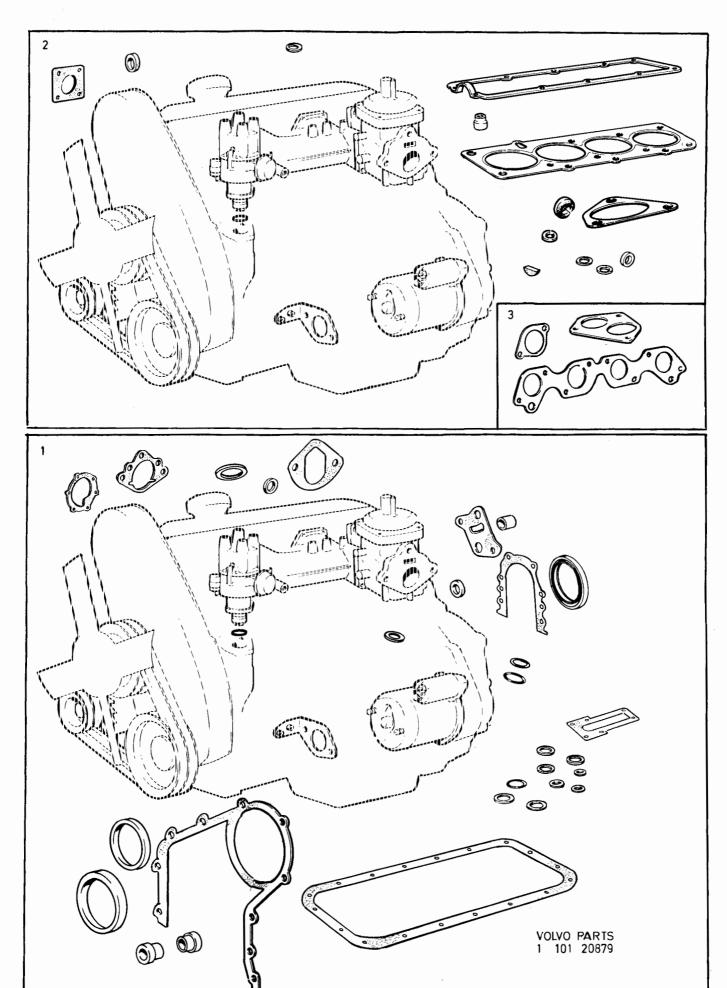

| • | • | •   |  |
|---|---|-----|--|
| Δ | • | . • |  |

|                |                                                                   | 1                                                             |
|----------------|-------------------------------------------------------------------|---------------------------------------------------------------|
| 1-A05          | ? EXCL QZ FAV (BAS) FBR HSTB                                      |                                                               |
| 1-A15          |                                                                   | •                                                             |
| 1-C07          |                                                                   | 1                                                             |
| 1-C21          |                                                                   | 2                                                             |
| 1-G05          |                                                                   | 2                                                             |
| 1-G11          |                                                                   | :                                                             |
| 2-A01          | OLF (S)                                                           | 4                                                             |
| 2-E01          |                                                                   | 5                                                             |
| 2-F01          |                                                                   | 6                                                             |
| 2-H01          |                                                                   | 7                                                             |
| 3-A01          |                                                                   | 8                                                             |
| 4-A01          |                                                                   | 9                                                             |
| 4-D01<br>4-G01 | 8 0 0 0 0 0 0 0 0 0 0 0 0 0 0 0 0 0 0 0                           | 10                                                            |
|                | 1-A15 1-C07 1-C21 1-G05 1-G11 2-A01 2-E01 2-F01 3-A01 4-A01 4-D01 | 1-A15  1-C07  1-C21  1-G05  1-G11  2-A01  2-F01  2-H01  3-A01 |