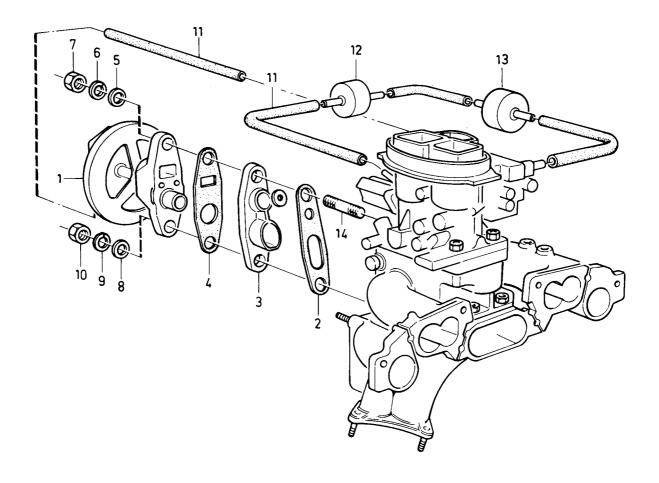

| Slang        |       |                     |            | 2<br>2<br>2      |              | 02  |
| 12   | 1               | -      | -       | -   | 3293044-8             | Spärrventil  |       | Non-return valve.   |            | 2                |              | 02  |
| 13   | 1               | _      | -       | -   | 3277971-2             | Behållare    |       | Compensating ch     |            | 3                |              | 02  |
| 14   | 1               | -      | -       | _   | 3297801-7             | Pinnskruv    | ••••• | Stud                |            | 2 M8X65          |              | 02  |
|      | 1               | _      | _       | _   |                       | Pinnskruv    |       |                     |            | 2 M10X40         |              | 030 |



VOLVO PARTS 1023 16740

|      | - 360<br>- 198 |       | nes    |    | Parts Cat   | elskatalog<br>alogue 1-E13 | 300                                     |                            | VO         | LVO          |
|------|----------------|-------|--------|----|-------------|----------------------------|-----------------------------------------|----------------------------|------------|--------------|
| Sida |                |       | rupp   |    | Avgasåterle | dning                      | Exhaust gasrecirculation                | on syste                   | em         | Illustration |
| Page |                | Gr    | roup   |    | B19, Sverig | e                          | B19, Sweden                             |                            |            | 17124        |
| 40   | ı