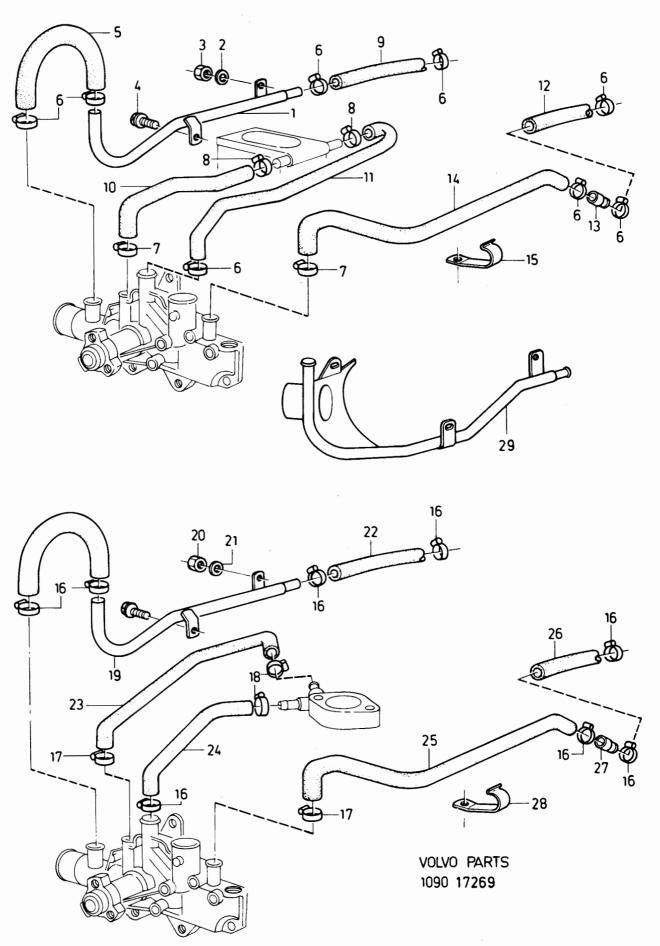

| • | • | •   |  |
|---|---|-----|--|
| Δ | • | . • |  |

|                |                                                                   | 1                                                             |
|----------------|-------------------------------------------------------------------|---------------------------------------------------------------|
| 1-A05          | ? EXCL QZ FAV (BAS) FBR HSTB                                      |                                                               |
| 1-A15          |                                                                   | •                                                             |
| 1-C07          |                                                                   | 1                                                             |
| 1-C21          |                                                                   | 2                                                             |
| 1-G05          |                                                                   | 2                                                             |
| 1-G11          |                                                                   | :                                                             |
| 2-A01          | OLF (S)                                                           | 4                                                             |
| 2-E01          |                                                                   | 5                                                             |
| 2-F01          |                                                                   | 6                                                             |
| 2-H01          |                                                                   | 7                                                             |
| 3-A01          |                                                                   | 8                                                             |
| 4-A01          |                                                                   | 9                                                             |
| 4-D01<br>4-G01 | 8 0 0 0 0 0 0 0 0 0 0 0 0 0 0 0 0 0 0 0                           | 10                                                            |
|                | 1-A15 1-C07 1-C21 1-G05 1-G11 2-A01 2-E01 2-F01 3-A01 4-A01 4-D01 | 1-A15  1-C07  1-C21  1-G05  1-G11  2-A01  2-F01  2-H01  3-A01 |