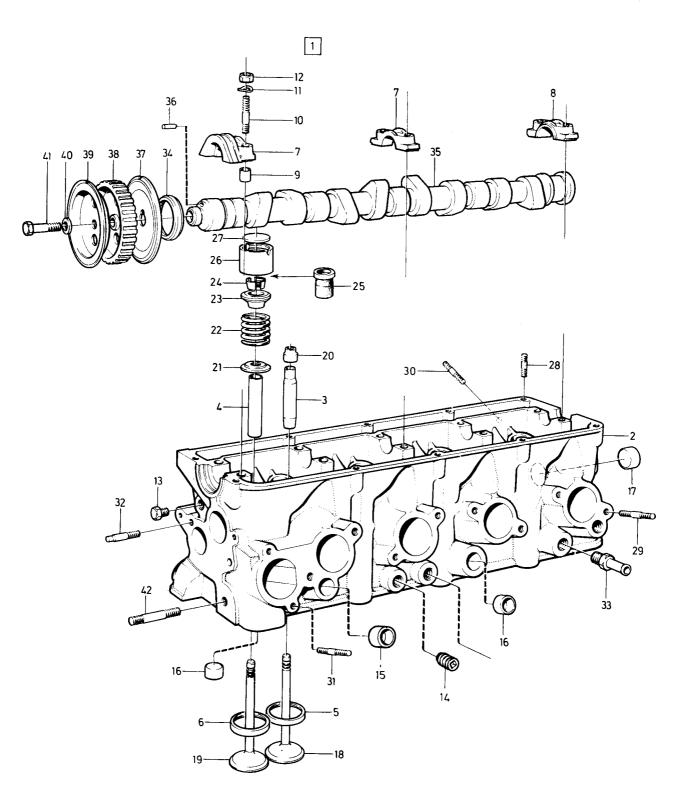

| _                                | _            | -        | 463579-3            | Styrplåt      |        | Locating plate        |              | 3                 |     |
| 40    | 1                      | -                                | _            | -        | 463580-1            | Bricka        |        | Locating plate Washer |              | 2                 | 1   |
| 41    | 1                      | -                                | -            | -        | 955322-3            | Skruv         |        | Screw                 |              | 2                 |     |
| 42    | 1                      | _                                | -            | -        | 953077-5            | Pinnskruv     |        | Stud                  |              | 2                 |     |



VOLVO PARTS 1021 16677

340 - 360 series Reservdelskatalog VOLVO 1980 - 1984 1-B19 Parts Catalogue 0280 Illustration Sida Grupp Remtransmission Belt transmission Page Group B19 B19 16686 28 2a 1984-12 Antal/Quantity Sats B Anmärkning Artikel nr Pos Benämning Description Kit P Notes Part No Fig. R 3 S 2 S 2 S 2 2 2 0020 1276155-7 Tätningsfläns ..... Seal flange..... 1 2 3 4 5 6 7 1306333-4 Tätning..... 0040 Seal ..... 0060 1276424-7 Tätning..... Seal ..... 1276817-2 Packning ..... 0080 Gasket..... 0100 955271-2 Skruv..... 8 Screw ..... 0120 941906-0 Fjädrande bricka..... Resilent washer ..... 0140 Stud..... SE SIDA 24, 1-B15 Pinnskruv..... 333222 0160 8 463386-3 Fjäderstyrning..... Spring locating ..... 463389-7 Fjäder ...... 463633-8 Spännrulle ..... Spring ..... Belt tensioner ..... 9 0