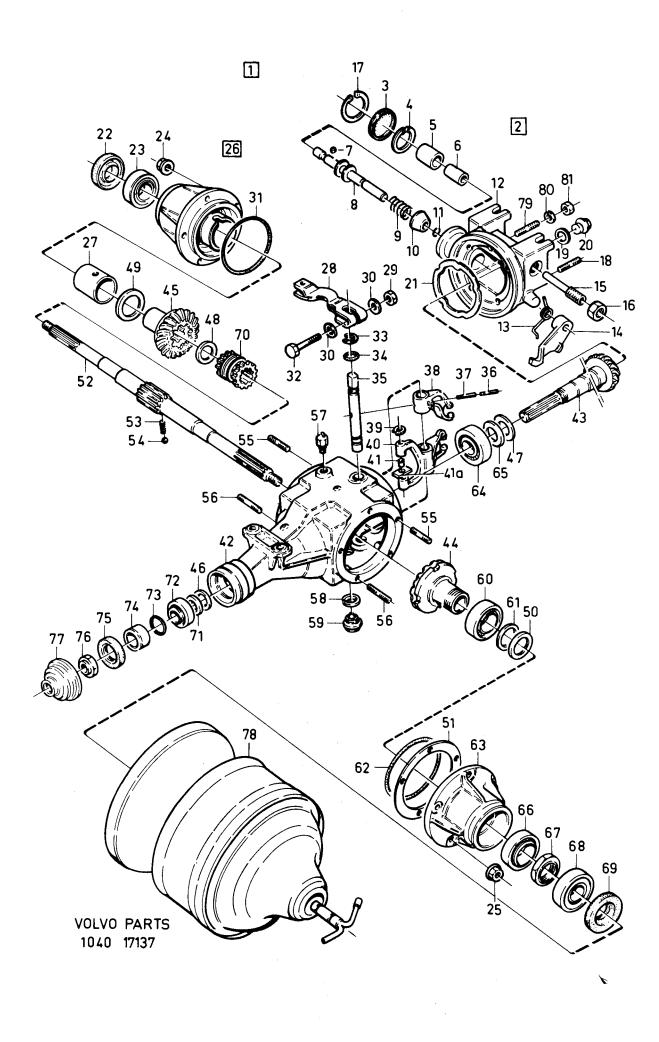

Pinne..... •Pin ..... 0720 951980-2 Pinne..... 37 •Pin ..... 0740 38 3292922-6 Skiftgaffel ..... ·Yoke..... 0760 951667-5 3292016-7 Skiftgaffel 39 ·Lock ring ..... 078^ 40 ·Yoke..... 08 41 3297220-0 Pinne..... •Pin ..... 0820 41a 3297221-8 -Styrplåt ..... ·Guide block..... 0825 42 3290712-3 ·Hus ·Housing..... 0840 0860 3292088-6 Drevsats ·Gear set ..... 43 ..Drev..... ..Gear..... 0880 44 ..Drev..... ..Gear.... 0900 45 ..Drev..... --Gear..... 8 0920 46 **ERF** Justermellanlägg ..... •Shim ..... 0940 3296685-5 ..Tj 0,15 ..... --Th 0,15..... 0960 3296686-3 3296687-1 3296692-1 3296692-1 3296692-1 --Th 0,20..... 0980 ..Th 0,25.... 5 1000 --Th 1,80..... 1020 1040 --Th 3,00..... 3290800-6 ..Tj 3,00 ..... 1060 47 **ERF** Justermellanlägg ..... •Shim ..... 1080 1100 1120 3296691-3 ..Tj 0,25 1140



| 340 - 360 series<br>980 - 1984 |     |        | ies        | Reservdelskatalog Parts Catalogue 2-B03 |             |                  |              |                                              | VOLVO      |                       |  |
|--------------------------------|-----|--------|------------|-----------------------------------------|-------------|------------------|--------------|----------------------------------------------|------------|-----------------------|--|
| ida<br>age                     |     |        | upp<br>oup | (                                       | CVT, primär |                  | CVT, primary |                                              |            | Illustration<br>17137 |  |
| 26                             |     |        | 4          |