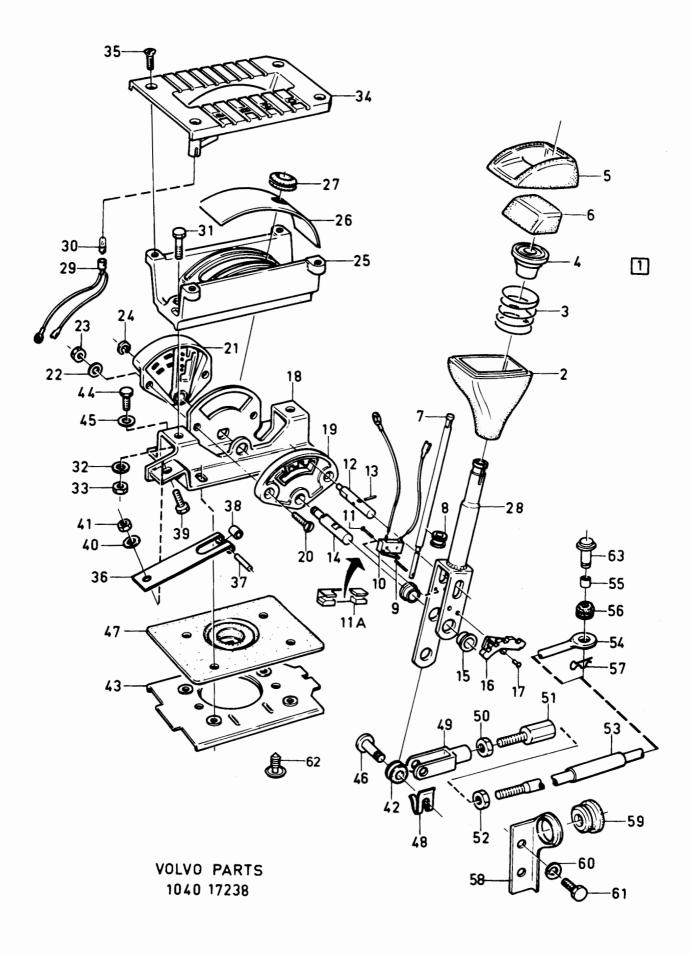

|      |              |              |  |
| 51         | 1   | _        |       |                        | Mutter<br>Justerskruv |                    |      |              |              |  |
| 52         | 1   |          |       |                        |                       | Nut                | 2    |              |              |  |
| 53         | 1   | -   -    |       | 3290538-2              | Bussning              | Bushing            | 2    | !            |              |  |
| 54         | 1   | -   -    |       | 3285774-0              | Reglerstång           | Control rod        |      |              |              |  |
| 55         | 1   | -   -    | ١.    |                        |                       | Bushing            | 2    | CH 597802-   |              |  |



|                           | 40 - 360 series<br>980 - 1984 |                     |       |     | Reservde<br>Parts Cat                      | lskatalog<br>alogue  | 2-C09                  | V           |  |       |                                  | IVO  |              |  |
|---------------------------|-------------------------------|---------------------|-------|-----|--------------------------------------------|----------------------|------------------------|-------------|--|-------|----------------------------------|------|--------------|--|
| Sida<br>Page<br><b>56</b> |                               | Grupp<br>Group<br>4 |       |     | Växelspak med<br>monteringsdetaljer<br>CVT |                      | Shifting device<br>CVT |             |  |       | Illustration<br>17238<br>1984-