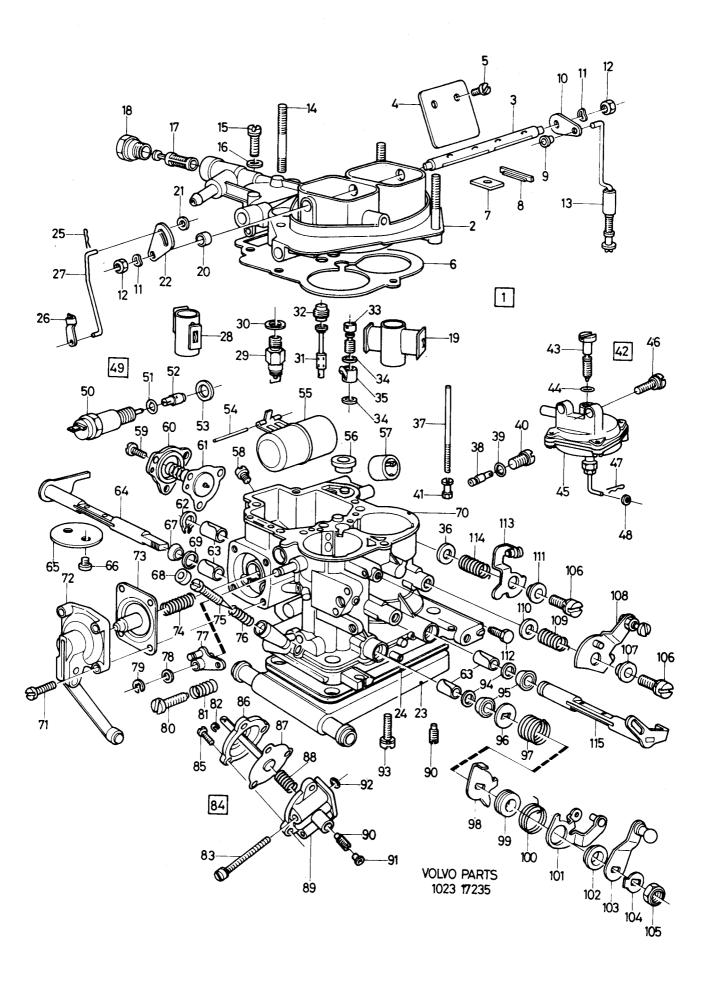

er..... 0740 37 Axel..... .Rod..... 8 ( ) 3287823-3 Munstycke..... .Jet..... 38 3 2 3 2 2 0. . . . . . 39 3287040-4 .Packning..... .Gasket..... 0800 40 .Hållare..... .Retainer ..... 0820 41 3287270-7 • Mutter..... •Nut..... 0840 42 0860 43 44 ..O\_ring..... 45 ..Hus..... ..Housing..... 8 0920 46 3267756-9 Skruv..... 2 .Screw..... 0940 47 3267651-2 .Splitpin..... .Saxpinne..... 0960 48 .Washer..... Bricka ..... 0980 = 334255 6. 2 49 1000 50 1020 51 8 1040 52 S 2 2 2 2 3 1060 53 3287255-8 .Packning..... .Gasket..... 1080 54 3267736-1 Pinne ..... •Pin..... 1100 55 3267742-9 .Flottör..... .Float, assy..... 1120 56 1140 57 .Cover..... 3287062-8 .Lock..... 1160 58 .Main jet ..... 2 2 8 3287835-7 .Huvudmunstycke ..... 1180 59 3287254-1 .Skruv..... .Screw..... 1200 60 .Hus ...... 1220 60a 2 1240



340 - 360 series Reservdelskatalog **VOLVO** 1-F03 1980 - 1984 Parts Catalogue 0165 Illustration Sida Förgasare Carburettor Grupp Page Group 3287593, 3287594 3287593, 3287594 17235 2c 54 1984-12 Antal/Quantity Sats B Anmärkning Pos Artikel nr Benämning Description 3287 3287 Part No Kit P Notes Fig. 593 594 3277647-8 Låsring..... ·Circlip..... 1280 62 S 2 3 2 2 2 2 8 1300 63 3277622-1 •Bussning..... ·Bushing..... 64 1 3287832-4 ·Spjällaxel, primär..... Spindle primary..... 1320 1 1340 1360 65 3267726-2 Throttle valve ..... Spjällskiva..... 3267725-4 Skruv ..... 66 •Screw..... 1380 3287045-3 -Tätningsring ..... 67 1 ·Seal ring..... 1400 68 3277158-6 Kappa..... •Cap ..... ·Washer ..... 69 Bricka..... 1420 1440 70 •Hus ..... ·Housing..... 71 3277645-2 •Skruv ..... •Screw..... 1460 4 148 72 3