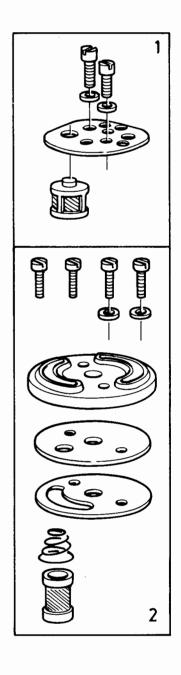

| • | • | •   |  |
|---|---|-----|--|
| Δ | • | . • |  |

|                |                                                                   | 1                                                             |
|----------------|-------------------------------------------------------------------|---------------------------------------------------------------|
| 1-A05          | ? EXCL QZ FAV (BAS) FBR HSTB                                      |                                                               |
| 1-A15          |                                                                   | •                                                             |
| 1-C07          |                                                                   | 1                                                             |
| 1-C21          |                                                                   | 2                                                             |
| 1-G05          |                                                                   | 2                                                             |
| 1-G11          |                                                                   | :                                                             |
| 2-A01          | OLF (S)                                                           | 4                                                             |
| 2-E01          |                                                                   | 5                                                             |
| 2-F01          |                                                                   | 6                                                             |
| 2-H01          |                                                                   | 7                                                             |
| 3-A01          |                                                                   | 8                                                             |
| 4-A01          |                                                                   | 9                                                             |
| 4-D01<br>4-G01 | 8 0 0 0 0 0 0 0 0 0 0 0 0 0 0 0 0 0 0 0                           | 10                                                            |
|                | 1-A15 1-C07 1-C21 1-G05 1-G11 2-A01 2-E01 2-F01 3-A01 4-A01 4-D01 | 1-A15  1-C07  1-C21  1-G05  1-G11  2-A01  2-F01  2-H01  3-A01 |