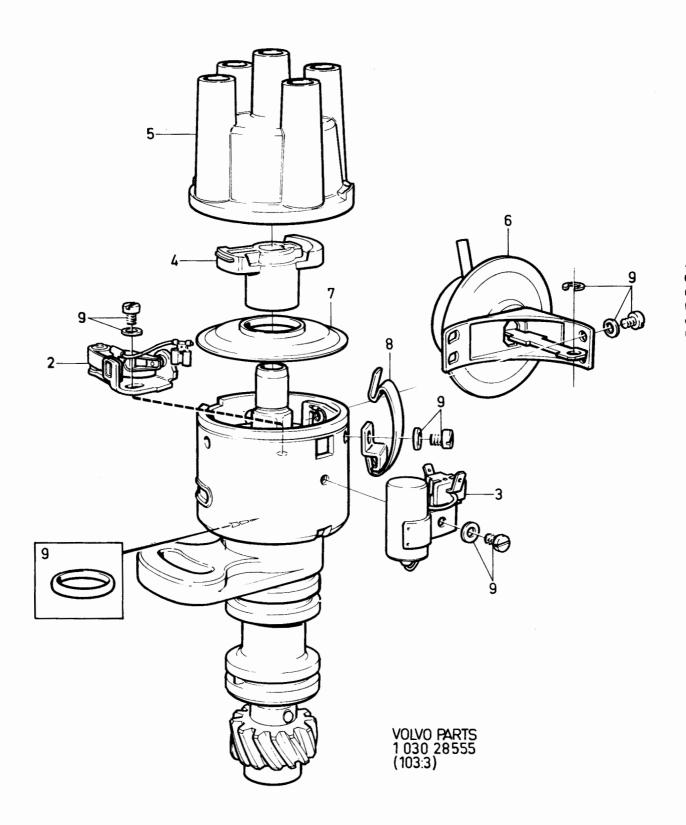

| Benämning                                 |       | Description                                   |   | B Anmärkning<br>P Notes<br>S<br>R                   |                                  |                                                             |
| 1<br>2<br>3<br>4<br>5<br>6<br>7<br>8 | 1 -<br>1 -<br>1 -<br>1 -<br>1 -<br>1 -<br>1 -<br>1 -<br>1 -<br>1 - |                  |     | 1306169-2<br>1306223-7<br>243903-2<br>243797-8<br>1317853-8<br>243807-5<br>1218739-9<br>1276273-8 | ·Kondensspä<br>·Hållfjäder<br>·Hållfjäder | r     | Breaker point kit Capacitor Distributor rotor | S | 3<br>1<br>1<br>1<br>1<br>1<br>3<br>2<br>2<br>2<br>2 |                                  | 002<br>004<br>006<br>008<br>010<br>012<br>014<br>016<br>018 |



| 340<br>1980                          | - 360<br>) - 19            |                            | ries         |    | Reservde<br>Parts Cat                                      | lskatalog<br>alogue                             | 1-H13 |                                          | <br>VO                                         | LVO                              |                                                              |
|--------------------------------------|----------------------------|----------------------------|--------------|----|------------------------------------------------------------|-------------------------------------------------|-------|------------------------------------------|------------------------------------------------|----------------------------------|------