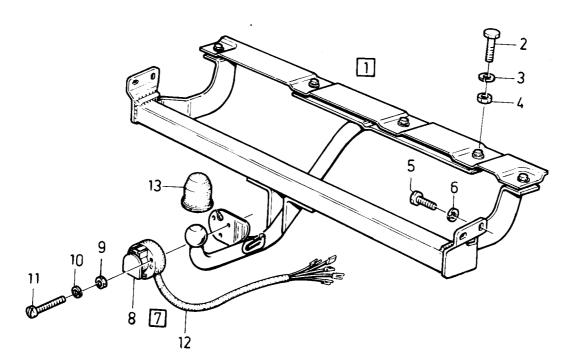

er..... 0460 In-stop nut..... 21 3270132-8 Fjäderbricka Spring washer ..... 0480 22 4 955294-4 | Skruv..... Screw 0500 23 Screw.....Electrical detail kit..... 955306-6 Skruv..... 0520 24 284596-4 Eldetaljsats..... 0540 25 ·Släpvagnskontakt..... •Trailer contact..... 0550

·Gummibusning.....

942327-8 Glödlampa Bulb

956082-2 - Skruv

963104-5 • Mutter.....

944306-0 Ledningsstycke .....

284658-2 - Eldetaljsats .....

1323317-6 • Blinkdon.....

677292-5 ...Kontrollampa.....

3272719-0 - Klammer.....

-Grommet.....

•Screw.....

•Nut.....

•Clamp.....

Scotch-lock.....

Electrical detail kit.....

..Flasher unit .....

--Control lamp .....

6223

ACC, GERMANY

2 (1234126) 2 1 (277747)12V 1,2W 0560

0580

0600

0620

0640

0660

0680

0700

0720

26

27

28

29 30

31

32

33

4

3105966-0





## VOLVO

| <b>VOLVO</b>                            |