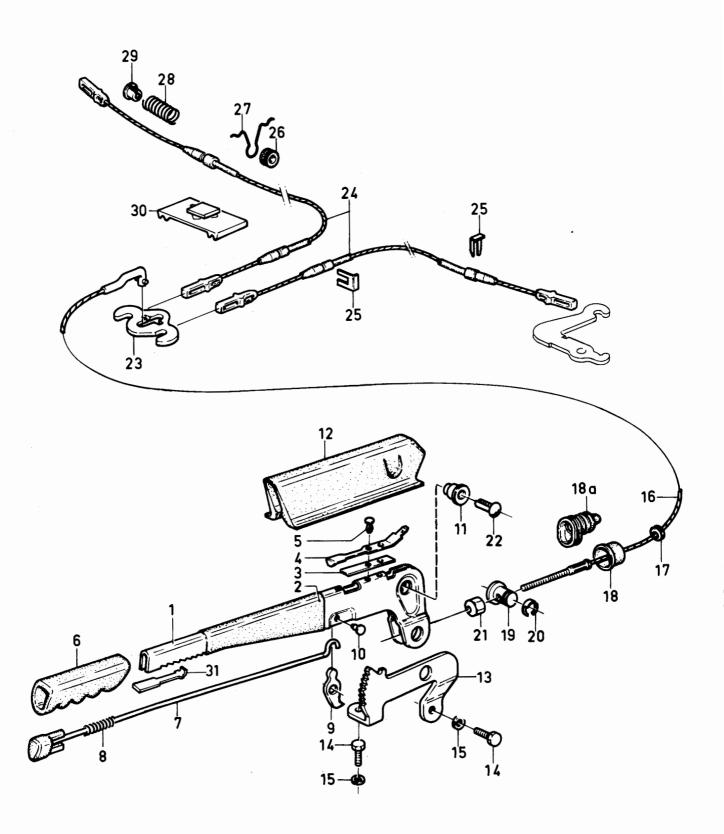

ushing..... 3100936-8 Gummibussning..... 33332233138 17 18 3290528-3 Gummibussning..... Rubber bushing..... CH -477721 18a 3294477-9 Skyddsbälg..... Concertina..... CH 477722-3290294-2 Bult ..... Pin ..... 19 20 1 3291050-7 Låsring..... Circlip..... 3290295-9 Mutter ..... 21 Nut ..... 22 3292471-4 Clips svart..... Clip, black..... 1 3290824-6 Hållare ..... Retainer ..... 23

3271577-3 Vajer .....

3102647-9 Clips .....

3291552-2 Fjäder .....

3292437-5 Fjäder.....

3103787-2 Fjäder.....

3102752-7 Bussning.....

3286312-8 Bussning.....

3200515-9 Band.....

Gummibussning.....

Cable .....

Clip.....

Rubber bushing.....

Spring .....

Spring .....

Spring .....

Bushing .....

Strip .....

Bushing .....

3

CVT

3 MT 3 3 3 CH 644519-3 CH 644519-

24

25

26

27

28

29

30

31

2 2 2

2



VOLVO PARTS 1050 17051

340 - 360 series Reservdelskatalog VOLVO 1980 - 1984 2-E19 **Parts Catalogue** Sida Page 0325 Grupp Handbroms Handbrake Illustration Group B19 **B19** 16982 5 18 CH -709999 CH -709999 1984-12 Antal/Quantity Artikel nr Sats B Anmärkning Pos. Benämning Description Kit P Fig. Part No Notes S 1 3280713-3 Handbromsspak..... Handbrake lever..... CH -650205 0020 3200496-2 Handbromsspak..... CH 650206-, (3289011) 0030 Handbrake lever..... 2 3 0040 3294189-0 -Hylsa..... -Socket ..... CH 650206-•Plate..... 3334334433344223333233311 0060 \_ ·Contact plate..... 0080 4 3290291-8 •Nit ..... 5 •Rivet..... 0100 6 3292467-2 Handtag..... 0120 Handle ..... 7 3292466-4 Tryckstång..... Push rod..... 0140 3205355-5 Fjäder..... 8 Spring ..... (3290284) 0160 CH -650205 0180 9 3290286-8 |