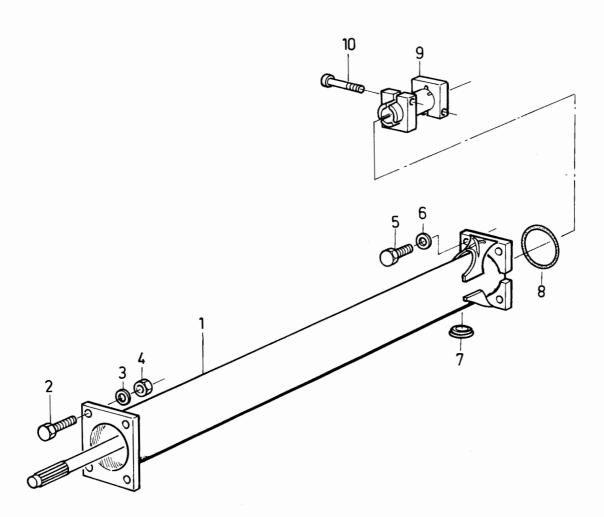

| Skruv           |       | Screw           | <br>2              |              | 0020         |
| 3 4          | 4      | -     | -            | -   | 963107-8               | Låsmutter       |       | Lock nut        | <br>2              |              | 0060<br>0080 |
| 6            | 4      | -     | -            | -   | 955897-4               | Bricka          |       | Washer          | <br>2              |              | 0100         |
| 7            | 2<br>1 | -     | -            | -   | 3298909-7<br>3294356-5 | Propp<br>O-ring |       | Plug<br>O-ring  | 3  (32939)<br> 2   | 23)          | 0140         |
| 9            | 1 2    | -     | -            | -   | 3281332-1              | Klämmhylsa      | 1     | Clamping sleeve | <br>3              |              | 0180<br>0210 |



VOLVO PARTS 1040 16696

Reservdelskatalog Parts Catalogue

2-A17

| Sida     |        | G      | rupp   |    | Kontinuerlig | t variabel                               | Continuously variable transm | nission                         | Illustration |
|----------|--------|--------|--------|----|--------------|------------------------------------------|------------------------------|---------------------------------|--------------|
| Page     |        | G      | roup   |    | transmissior | ı (CVT)                                  | (CVT)                        |                                 | 17194        |
| 16       | i      |        | 4      |    |              |                                          |                              |                                 | 1984-12      |