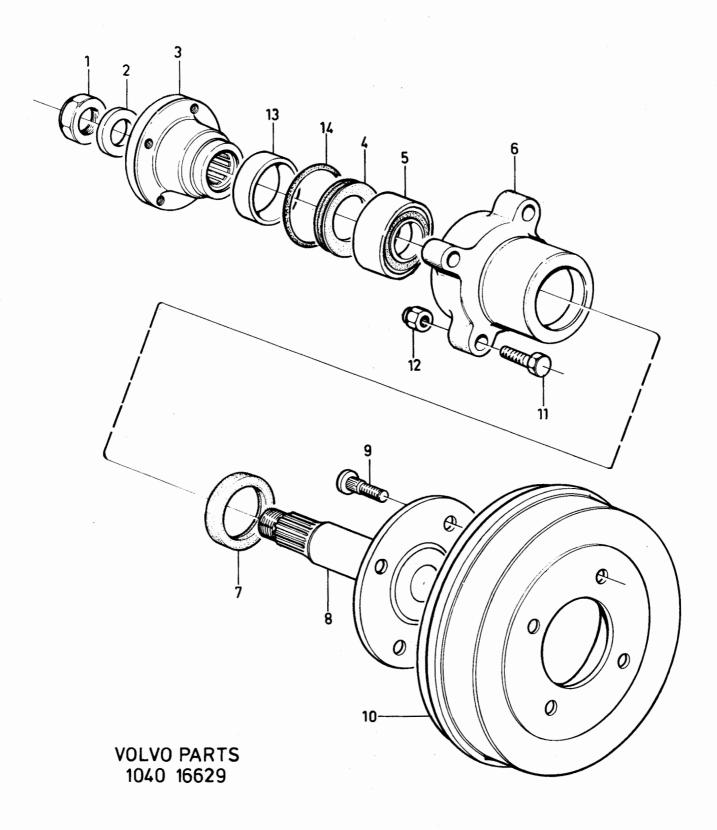

rive shaft with 16629 detaljer, B19 connections, B19 72 4 1984-12 Antal/Quantity Sats B Anmärkning Pos Artikel nr Benämning Description Kit P S R Part No Notes Fig. 22422423232222 0020 3294865-5 Mutter ..... Nut ..... 123456789 0040 0060 3294851-5 Bricka ..... 2 2 2 Washer..... 3294759-0 Medbringare ..... Flange ..... 0080 3294834-1 Tätningsring ..... Seal ring ..... 0100 3294713-7 Kullager ..... Ball bearing..... 2 2 2 2 8 3294697-2 Lagerhus 3294836-6 Tätningsring Bearing hous..... 0120 0140 Seal ring ..... 0160 3280432-0 Drivaxel ..... Drive shaft..... 0180 3266016-9 .Hjulbult ..... ·Wheel bolt..... 0200 10 2 3294511-5 Bromstrumma..... Brake drum ..... 3270229-2 Skruv..... 11 8 02 Screw ..... 024u 0260 (3103997) 12 8 Nut ..... 13 14 2 Bushing .....

0-ring .....

3294864-8 O-ring .....



| 1980         |            |                |     |   | Parts Cat    |                               | <del></del>          |                                           | VOLVO             |  |
|--------------|------------|----------------|-----|---|--------------|-------------------------------|----------------------|-------------------------------------------|-------------------|--|
| Sida<br>Page |            | Grupp<br>Group |     |   | Nivåreglerin | gssats, ACC                   | Levelling kit, ACC   |                                           | Illustration      |  |
| ugc          |            | G,             | oup |   |              |                               |                      |                                           | 16920             |  |
| 74           |