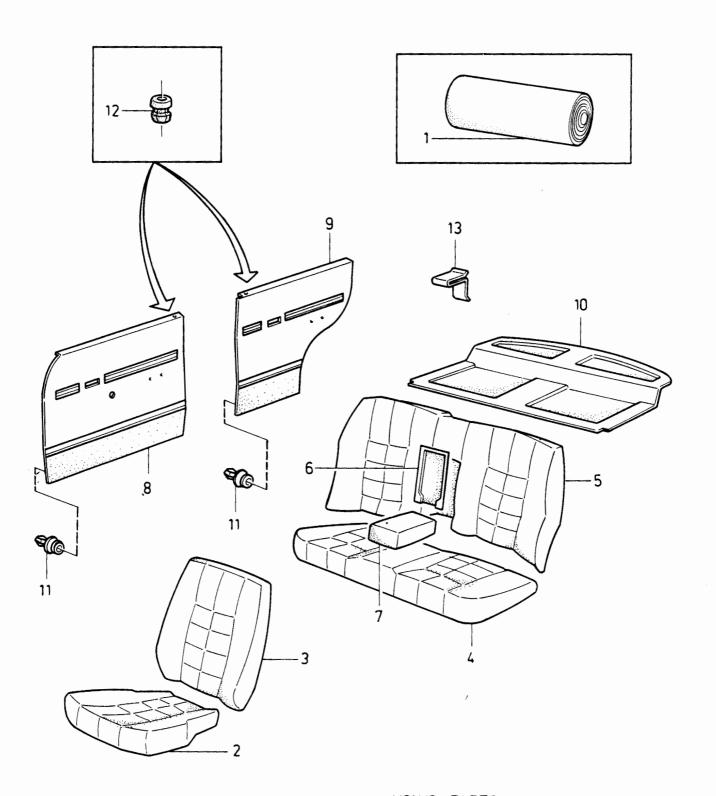

| • | • | •   |  |
|---|---|-----|--|
| Δ | • | . • |  |

|                |                                                                   | 1                                                             |
|----------------|-------------------------------------------------------------------|---------------------------------------------------------------|
| 1-A05          | ? EXCL QZ FAV (BAS) FBR HSTB                                      |                                                               |
| 1-A15          |                                                                   | •                                                             |
| 1-C07          |                                                                   | 1                                                             |
| 1-C21          |                                                                   | 2                                                             |
| 1-G05          |                                                                   | 2                                                             |
| 1-G11          |                                                                   | :                                                             |
| 2-A01          | OLF (S)                                                           | 4                                                             |
| 2-E01          |                                                                   | 5                                                             |
| 2-F01          |                                                                   | 6                                                             |
| 2-H01          |                                                                   | 7                                                             |
| 3-A01          |                                                                   | 8                                                             |
| 4-A01          |                                                                   | 9                                                             |
| 4-D01<br>4-G01 | 8 0 0 0 0 0 0 0 0 0 0 0 0 0 0 0 0 0 0 0                           | 10                                                            |
|                | 1-A15 1-C07 1-C21 1-G05 1-G11 2-A01 2-E01 2-F01 3-A01 4-A01 4-D01 | 1-A15  1-C07  1-C21  1-G05  1-G11  2-A01  2-F01  2-H01  3-A01 |