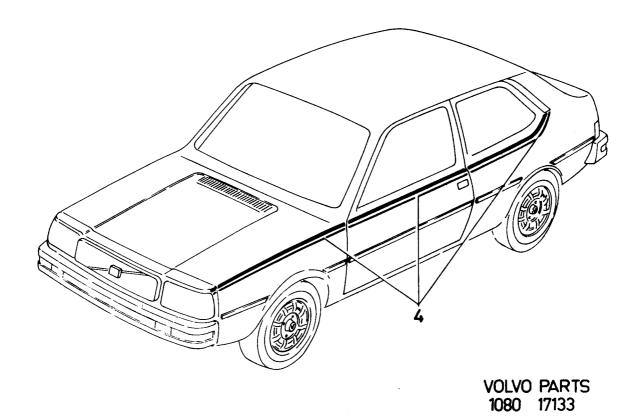

sats, V,..... 0100 ·Set stripes, L,.... (3277776)0120 svart black 0140 ·Stripesats, H,.. Set stripes, R, ...... (3277777)black 0160 svart 0180 ·Stripesats, V,..... Set stripes, L,.... 8 (3277781) 0200 silver silver Stripesats, H..... Set stripes, R..... 8 (3277782) 022° 024 silver silver ·Stripesats, V,..... Set stripes, L,..... 8 (3277779) 0260 0280 black svart 2 0300 3277780-7 ·Stripesats, H,..... ·Set stripes, R, ..... 0320 svart black 2 0340 3277785-6 Set stripes, R, ..... Stripesats, H,..... silver silver 036 8 0380 ·Stripe, black.. 3 Stripe, svart... 8 2 GL 2 GL 2 GL ·Stripe, silver..... ·Stripe, silver..... 0400 4 3277698-1 Stripesats, V..... Set stripes, L..... 0420 \_ Set stripes, R..... 0440

3280817-2 Stripesats, H ...... Set stripes, R .....

Set stripes, L.....

2 GL

0460





Reservdelskatalog

340 - 360 series

2

**VOLVO** 1980 - 1984 3-D21 Parts Catalogue 1075 Sida Illustration Grupp Utvändiga prydnadsdetaljer Exterior trim Page Group " Spring Model 1980, 1981 " "Spring Model 1980, 1981" 17273 92 8 1984-12 Antal/Quantity Pos. Sats B Anmärkning Artikel nr Benämning Description Kit P Notes Fig. 1980 1981 Part No S 3277845-8 Stripesats, V...... 3277846-6 Stripesats, H..... 3298031-0 Stripe..... 2 2 2 2 2 2 2 0020 Set stripes, L 1 0040 ---Set stripes, R ..... 1 0060 Stripe ..... 0800 3 Set stripes, L... 0100 Set stripes, R .....

Trim moulding.....





340 - 360 series Reservdelskatalog VOLVO 1980 - 1984 3-D23 Parts Catalogue Utvändiga prydnadsdetaljer Illustration 1080 Sida Grupp Exterior trim Page Group action models 1982-1983 action models 1982-1983 17174