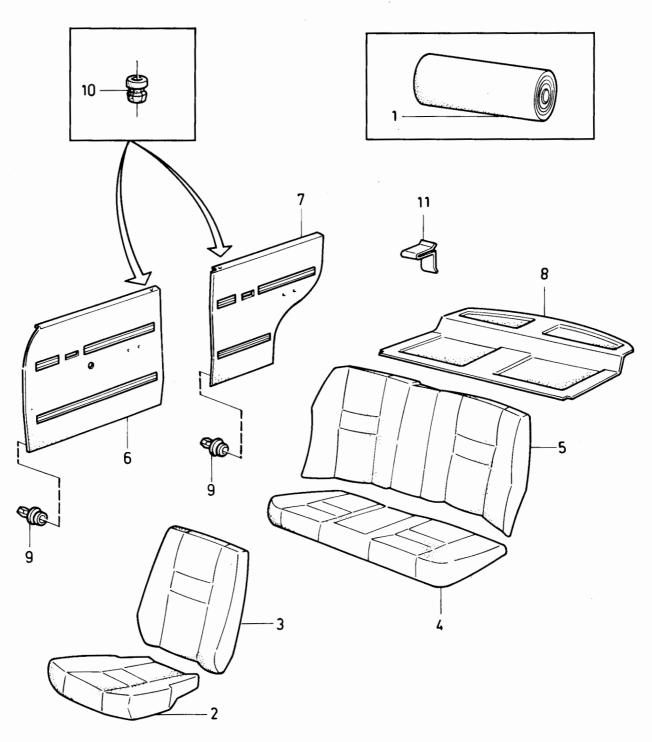

| 5 11)                                                 |              |

CH -698082 CH 698083-10 .

<sup>11.</sup> 



VOLVO PARTS 1080 16780



|               | - 360<br>) - 19 | ) sei<br>984      | ries           |                   | Reservde<br>Parts Cat               | •                              | 3-G21 |                                  |               |                       | VO                  | LVO                   |                                 |
|---------------|-----------------|-------------------|----------------|-------------------|-------------------------------------|--------------------------------|-------|----------------------------------|---------------|-----------------------|---------------------|-----------------------|---------------------------------|
| Sida<br>Page  |                 | Gr<br>Gr          | rupp           |                   | Innerklädse<br>GL, CH -54