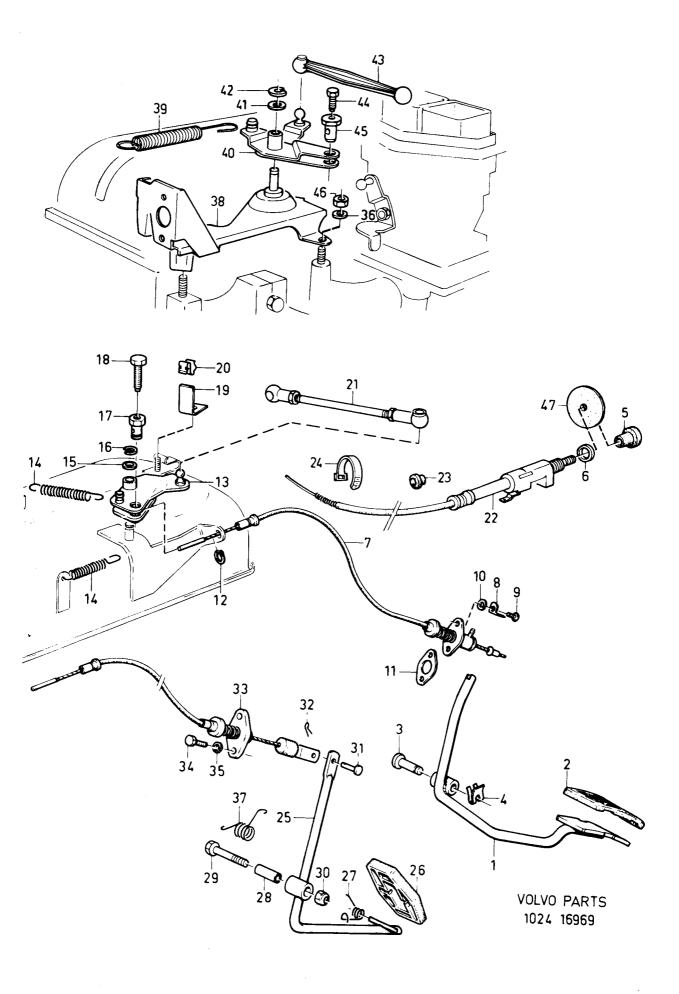

### L17

### Reservdelskatalog Parts Catalogue

| VOLVO                 |                                                                        | <b>L17</b> P       | arts Catalogue                                                       |              |
|-----------------------|------------------------------------------------------------------------|--------------------|----------------------------------------------------------------------|--------------|
|                       | Avant                                                                  | t-propos           | Grupp<br>Group                                                       | Sida<br>Page |
|                       |                                                                        | riations           |                                                                      |              |
| 1984-11 PV            |                                                                        |                    | 1b                                                                   | 3            |
| А                     | = ampère                                                               | SBUR               | = ceintures de sécurite s                                            | sans roule-  |
| ABS                   | = freins ne se bloquant pas                                            |                    | aux                                                                  |              |
| ACC                   | = accesoires                                                           | SE GRUPP           | = voir groupe                                                        |              |
| ANT KUCCAR            | = alternative                                                          | SE POS<br>SE SIDA  | <ul><li>voir position</li><li>voir page</li></ul>                    |              |
| ANT KUGGAR<br>B       | <ul><li>nombre de dents</li><li>largeur</li></ul>                      | SPEC UTF           | = construction spéciale                                              |              |
| ВКН                   | = avec barre stabilisatrice arrière                                    | ST                 | = pièce                                                              |              |
| BXL                   | = pot arrière                                                          | STD                | version standard                                                     |              |
| CAN                   | = Canada                                                               | STD D              | = dimension standard                                                 |              |
| CARB                  | = moteur à carburateur                                                 | SV                 | = fourgon                                                            |              |
| CH-xxxxx<br>CH xxxxx- | <ul><li>jusqu'au châssis No</li><li>à partir du châssis No</li></ul>   | TEMP UTF<br>TF     | <ul><li>version occasionnelle</li><li>ventilateur tropical</li></ul> |              |
| CHTYPE                | = châssis type                                                         | ŤĴ                 | = épassieur                                                          |              |
| CODE                  | = code (code de garniture, code                                        | TUM                | = pouce                                                              |              |
|                       | de teinte)                                                             | UAC                | = sans système de cond                                               | litionne-    |
| D                     | <ul> <li>diamètre, extérieur</li> </ul>                                |                    | ment d'air                                                           |              |
| DET SE SIDA           | = composant, voir page                                                 | UAR                | = sans purificateur d'éch                                            |              |
| DI<br>DIES            | <ul><li>diamètre, intérieur</li><li>diesel</li></ul>                   | UCOMBU             | <ul> <li>non prévu pour le mo<br/>système de condition</li> </ul>    |              |
| ERF                   | = quantité nécessaire, longeur né-                                     |                    | d'air                                                                | iement       |
|                       | cessaire etc                                                           | UD                 | = côte intérieur                                                     |              |
| ERS AV                | = remplacé par                                                         | ULF                | = sans préchauffage d'a                                              | ir           |
| EXCL                  | = exclus                                                               | URA                | = sant tuyau de retour o                                             | les gaz      |
| FKH                   | <ul> <li>avec barre antiroulis à l'avant</li> </ul>                    |                    | d'échappement                                                        |              |
| H                     | = droite                                                               | US<br>USA          | = sans servo-direction                                               | •            |
| HASY                  | <ul> <li>code asymétrique pour pays à<br/>conduite à droite</li> </ul> | USTORK             | <ul><li>Etats-Unis d'Amérique</li><li>sans essuie-phare</li></ul>    | 3            |
| HISEL                 | = lève-glaces manœuvré électri-                                        | UTL                | = sant ouverture au toit                                             |              |
|                       | quement                                                                | "UTV 4,88:1        |                                                                      |              |
| HISMEK                | <ul> <li>lève-glaces manœuvré électri-</li> </ul>                      | UV                 | = sans chauffage                                                     |              |
|                       | quement                                                                | V                  | = volt, gauche                                                       |              |
| HST                   | = conduite à droite                                                    | VASY               | = code asymétrique pou                                               | ir pays ā    |
| HT<br>HV              | = toit surélevé                                                        | VST                | conduite à gauche<br>= direction à gauche                            |              |
| INCL                  | <ul><li>break</li><li>inclus, y compris</li></ul>                      | VXL                | = boîte de vitesses                                                  |              |
| INJE                  | = moteur à injection (essence)                                         | VXL AUTO           | = boîte de vitesses auto                                             | matique      |
| KAROSS-xxxxx          | = jusqu'à la carrosserie No                                            | VXL MAN            | <ul> <li>boîte de vitesses man</li> </ul>                            |              |
| KAROSS xxxxx-         | <ul> <li>à partir de la carrosserie No</li> </ul>                      | W                  | = watt                                                               |              |
| KM                    | = kilomètre                                                            | 4CYL               | = moteur à essence 4 cy                                              |              |
| KMPL                  | = complet                                                              | 6CYL<br>"BPSR"-cod | = moteur à essence 6 cy<br>de: =                                     | /IInares     |
| l L<br>I MAC          | = litre, longueur = avec conditionnement d'air                         | 1–6                | = indiquent le niveau de                                             | stockage     |
| MAR                   | = avec purificateur d'échappement                                      | . •                | de la pièce                                                          | , otoonago   |
| MARKED                | = marqué de                                                            | 7                  | = n'est pas stockée par                                              | les entre-   |
| MCOMBU                | = prévu pour montage de système                                        |                    | pos centraux de Volvo                                                |              |
| i                     | de conditionnement d'air                                               | 8                  | = la pièce n'est pas stoc                                            | kée com-     |
| METERVARA             | = au mètre                                                             | 9                  | me pièce détachée                                                    | · informa    |
| MF                    | <ul> <li>avec système de ventilation en<br/>air frais</li> </ul>       | 3                  | <ul> <li>unité d'échange (pour<br/>tion complémentaire)</li> </ul>   |              |
| MFL                   | = avec préchauffage de l'air                                           |                    | talogue Volvo Systèm                                                 |              |
| MM                    | = millimètre                                                           |                    | d'Echange)                                                           |              |
| MO-xxxx               | = jusqu'au moteur No                                                   |                    | -                                                                    |              |
| MO xxxxx-             | <ul><li>a partir du moteur No</li></ul>                                |                    |                                                                      |              |
| MRA                   | = avec canalisation de retour des                                      |                    |                                                                      |              |
| MC                    | gaz d'échappement                                                      |                    |                                                                      |              |
| MS<br>MSTORK          | <ul><li>avec servo-direction</li><li>avec essuie-phare</li></ul>       |                    |                                                                      |              |
| MT                    | = boîte de vitesses manuelle                                           |                    |                                                                      |              |
| MTL                   | = avec ouverture au toit                                               |                    |                                                                      |              |
| MTRF                  | = avec ventilateur réglé par ther-                                     |                    |                                                                      |              |
|                       | mostat                                                                 |                    |                                                                      |              |
| MV                    | = avec_chauffage                                                       |                    |                                                                      |              |
| NF<br>NB              | = ventilateur normal                                                   |                    |                                                                      |              |
| NR<br>NT              | = numéro<br>= toit normal                                              |                    |                                                                      |              |
| OD                    | = toit normai<br>= côte supérieuresize                                 |                    |                                                                      |              |
| OMKR                  | = environ No                                                           |                    |                                                                      |              |
| S                     | = fait partie de jeu complet de ré-                                    |                    |                                                                      |              |
|                       | paration                                                               |                    |                                                                      |              |
| SBMR                  | = ceintures de sécurité à rouleaux                                     |                    |                                                                      |              |
|                       |                                                                        |                    |                                                                      |              |