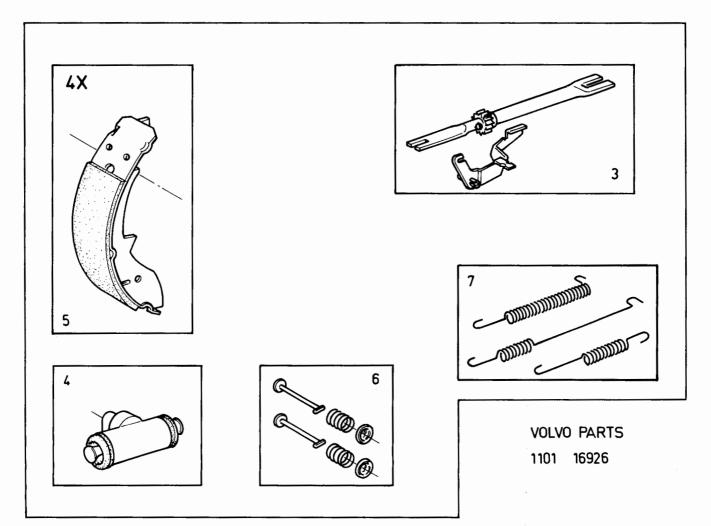

| Benämning                                                                                  |               | Description                                  |        | Anmärkning<br>Notes |                                  |                                                                      |
| 1<br>2<br>3<br>4<br>5<br>6<br>7 | 1<br>2<br>1<br>1<br>2<br>1<br>1<br>1 |             |              | -   | 3277769-0<br>3277832-6<br>3277833-4<br>3277839-1<br>3277830-0<br>3277836-7 | Justersats, N<br>Justersats, H<br>Reparations<br>hjulcylinder<br>Bromsbacks<br>Hållaresats | sats<br>/<br> | Repair kit                                   |        | 3                   |                                  | 0020<br>0040<br>0060<br>0080<br>0100<br>0120<br>0140<br>0160<br>0180 |





340 - 360 series Reservdelskatalog **VOLVO** 1980 - 1984 4-E21 **Parts Catalogue** Sida 0550 Grupp Reparationssatser grupp 6 Repair kits group 6 Illustration Page Group stötdämpare, framhjulslagersats shock absorber, front wheel bearing 16620 42 10a 1984-12 Antal/Quantity Pos Sats B Anmärkning Artikel nr Benämning Description Part No Kit P Notes Fig. 0020 1 3205223-5 Reparationssats,..... Repair kit, ..... **B14** 0020 0021 0040 0060 (3296136) Shock absorber..... Stötdämpare..... 284528-7 Reparationssats,..... Repair kit, ..... 6 B14 0080 stötdämpare shock absorber, GT -inställning GT -setting 0100 Repair kit, ... 0105 2 3205224-3 Reparationssats,..... 1 B19A, B19E GLE 0107 stötdämpare shock absorber 0110 3205225-0 Reparationssats..... Repair kit..... 1 B19E GLT 0112 Stötdämpare..... Sho