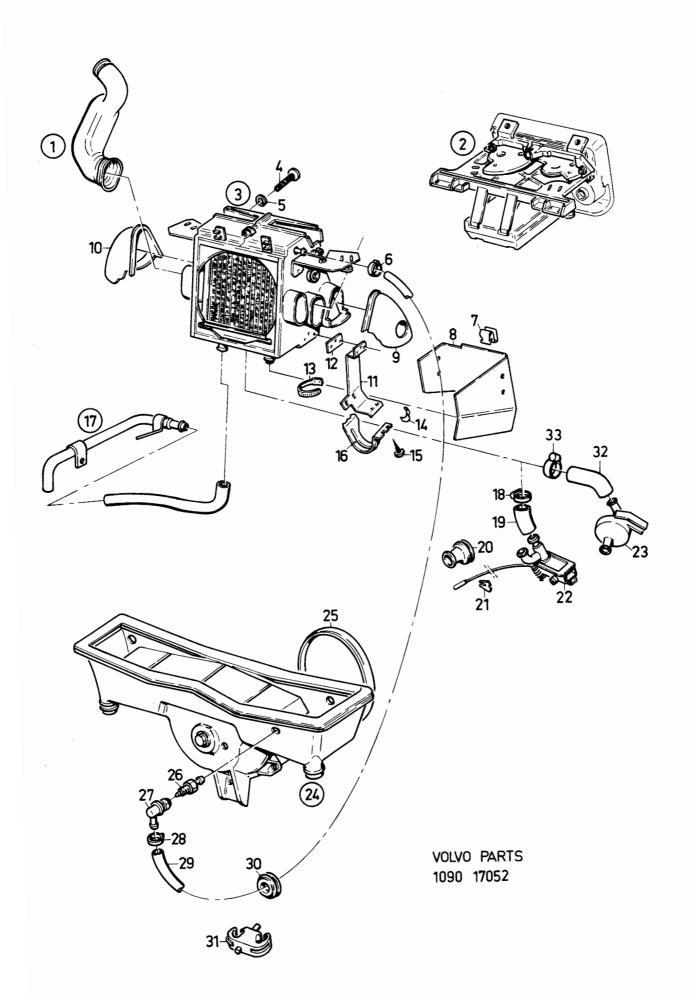

| • | • | •   |  |
|---|---|-----|--|
| Δ | • | . • |  |

|                |                                                                   | 1                                                             |
|----------------|-------------------------------------------------------------------|---------------------------------------------------------------|
| 1-A05          | ? EXCL QZ FAV (BAS) FBR HSTB                                      |                                                               |
| 1-A15          |                                                                   | •                                                             |
| 1-C07          |                                                                   | 1                                                             |
| 1-C21          |                                                                   | 2                                                             |
| 1-G05          |                                                                   | 2                                                             |
| 1-G11          |                                                                   | :                                                             |
| 2-A01          | OLF (S)                                                           | 4                                                             |
| 2-E01          |                                                                   | 5                                                             |
| 2-F01          |                                                                   | 6                                                             |
| 2-H01          |                                                                   | 7                                                             |
| 3-A01          |                                                                   | 8                                                             |
| 4-A01          |                                                                   | 9                                                             |
| 4-D01<br>4-G01 | 8 0 0 0 0 0 0 0 0 0 0 0 0 0 0 0 0 0 0 0                           | 10                                                            |
|                | 1-A15 1-C07 1-C21 1-G05 1-G11 2-A01 2-E01 2-F01 3-A01 4-A01 4-D01 | 1-A15  1-C07  1-C21  1-G05  1-G11  2-A01  2-F01  2-H01  3-A01 |