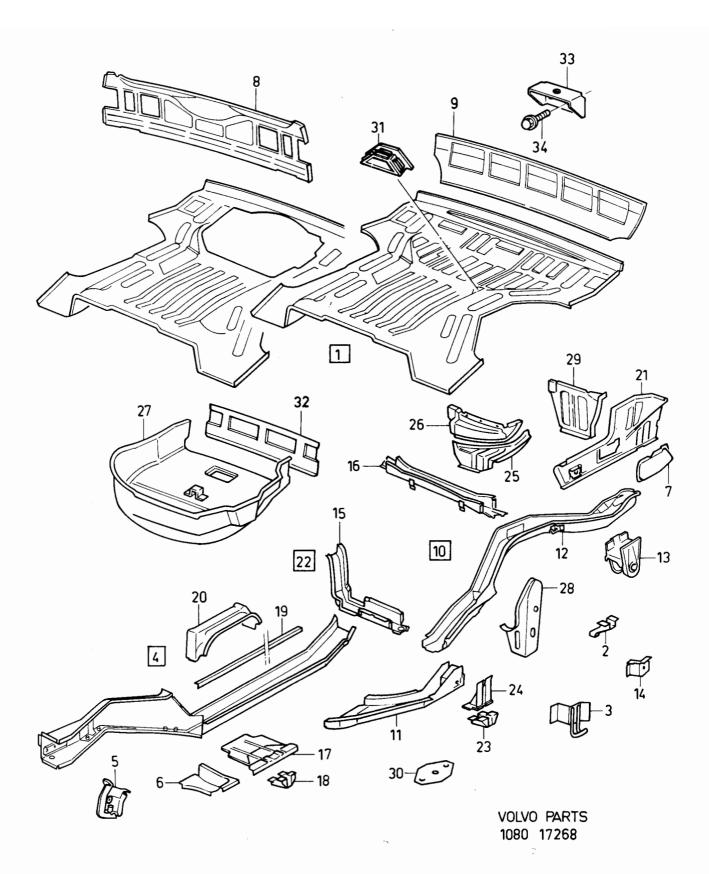

| 2     |                     |



Reservdelskatalog Parts Catalogue

3-B01

| 1000   | 1004  |           |   | raits Cat    |                     |                     |                       |                  |      |
|--------|-------|-----------|---|--------------|---------------------|---------------------|-----------------------|------------------|------|
| Sida   |       | rupp      |   | Karosseristo | omme                | Body shell          |                       | Illustra         | tion |
| Page   | G     | roup      |   | . Karossidor | ·, 343              | . Side panels, 343  |                       | 1                | 6748 |
| 24     |       | 8         |   |              |                     |                     |                       | 198              | 4-12 |
| Pos. — | Antal | /Quantity | , | A