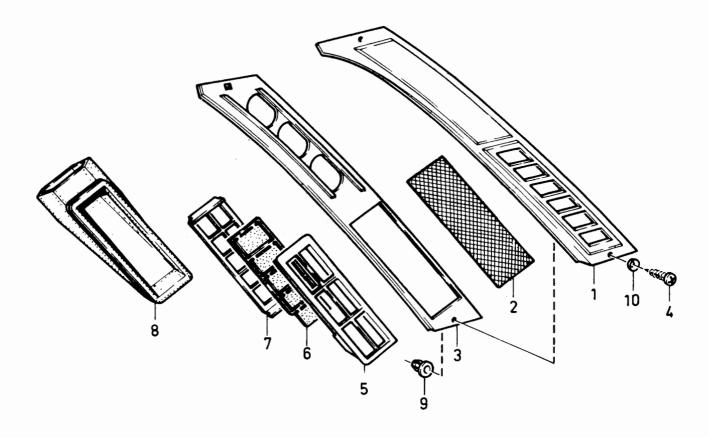

|                       |                                                                    |
| 1<br>2<br>3<br>4<br>5<br>6<br>7<br>8<br>9 | 1<br>1<br>2<br>1<br>1<br>4<br>2<br>2<br>2<br>2<br>2<br>4<br>4 | -<br>-<br>-<br>-<br>-<br>-<br>-<br>-<br>- | -      |                       | 3267612-4<br>3273065-7<br>3269789-8<br>3269790-6<br>3103948-0<br>3279383-8<br>3274481-5<br>3276153-8<br>3275378-2<br>3286028-0<br>3269555-3 | Galler, H<br>Nät<br>Ram, V<br>Ram, H<br>Skruv<br>Spjällhus<br>Spjälstol<br>Luftutsläpp<br>Mutter<br>Mutter |                 | Grille, R   |     | 5<br>5<br>5<br>3<br>4<br>4<br>4<br>2<br>5<br>5<br>5<br>5<br>7<br>7<br>8<br>9<br>8<br>9<br>8<br>9 |                       | 002<br>004<br>006<br>010<br>012<br>014<br>016<br>020<br>022<br>022 |



| 340 - 360 series<br>1980 - 1984 |     |        |       | ries Reservdelskatalog<br>Parts Catalogue |            |              | 4-B01           |                     |      | VO                               | LVO          |      |
|---------------------------------|-----|--------|-------|-------------------------------------------|------------|--------------|-----------------|---------------------|------|----------------------------------|--------------|------|
| Sida                            |     | Grupp  |       |                                           |            | 45           | Air venting 345 |                     |      |                                  | Illustration |      |
| Page                            |     | G      | roup  |