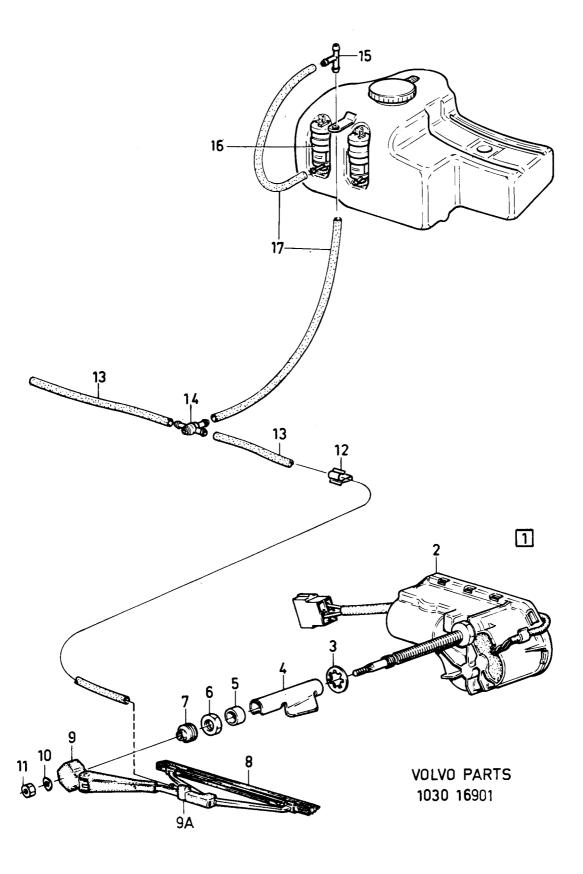

icka                       |             |
|         | 2 -                                   | Mutter -Nut 2<br>Klammer -Clamp 2       |             |
| ;       | 3 -                                   |                                         |             |
|         | ERF -                                 | ·Slang                                  |             |
|         | 1 -                                   | .VentĭI                                 |             |
| ;       | 1 -                                   | -T-rör                                  |             |
| - [ - ; | 1 -                                   | -Vattenpump                             |             |
|         | ERFI -                                | Slang Hose 2 DI 4MM                     | l           |



Reservdelskatalog
Parts Catalogue

1-J17

| Sida<br>Page         |                    | Gr<br>Gr    | onb         |             | Strålkastart<br>strålkastars        |                                                   | Headlamp wiper and<br>headlamp washer                  | Illustration<br>1722                                                 |
|----------------------|--------------------|-------------|-------------|-------------|-------------------------------------|---------------------------------------------------|--------------------------------------------------------|----------------------------------------------------------------------|
| 78                   | }                  |             | 3           |             | CH 610000-                          |