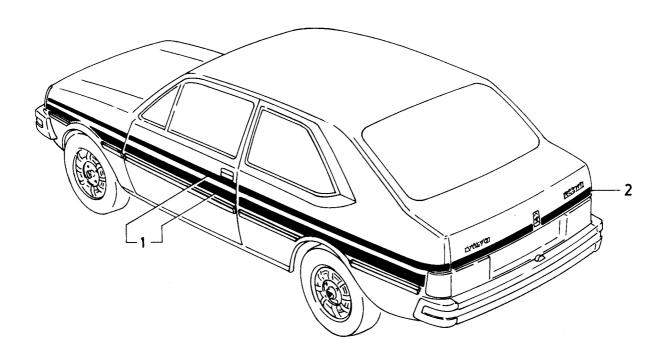

340, 360.

vettura 340, 360.

abaio.

Denna katalog upptar reservdelar för vår personvagn 340, 360.

Placering av skyltar för modell- och motorbeteckningar etc. framgår av nedanstående bild.

This catalogue contains stocked parts for our 340 and 360 car.

The location of the plates for the type- and engine designations etc. are illustrated below.

Ce cataloque contient les pièces de rechanges de voiture 340, 360.

Le placement des plaques de désignation de modèles et de moteurs etc. ressort de la figure ci-dessous.