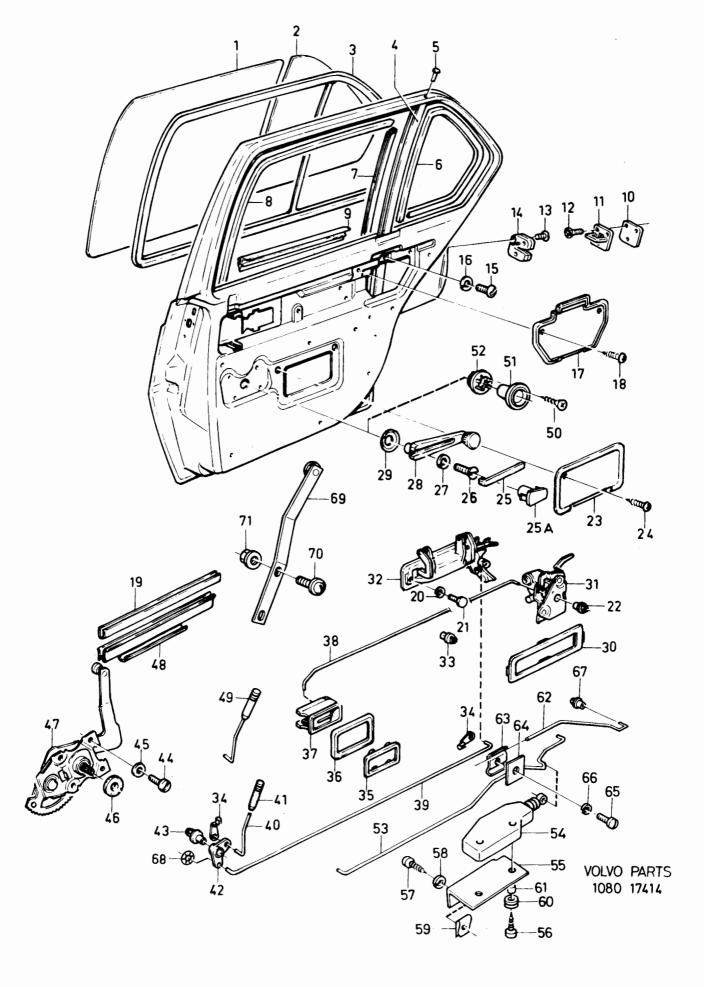

W PARTS 10 31930  $\mathbf{VOLVO}$ 

A05

Reservdelskatalog Parts Catalogue

340-360 series 1980-1984

Sida Grupp Förord Introducción Group Page **Foreword** Vorwort 1984-12 **Avant-propos** Prefazione 1 1a

gen 340, 360.

340, 360.

vettura 340, 360.

abaio.

Denna katalog upptar reservdelar för vår personvagn 340, 360.

Placering av skyltar för modell- och motorbeteckningar etc. framgår av nedanstående bild.

This catalogue contains stocked parts for our 340 and 360 car.

The location of the plates for the type- and engine designations etc. are illustrated below.

Ce cataloque contient les pièces de rechanges de voiture 340, 360.

Le placement des plaques de désignation de modèles et de moteurs etc. ressort de la figure ci-dessous.

Chassinummer årsmodeller

Chassis No. Model year

Numéro de châssis Modèle d'année

Fahrgestell-Nr Baujahr

Numéro de chasis modelo de año

343 CH AC 458000-345 CH AC 453000-

340 CH BC 545500-

1982

340 CH CC 610000-

1983

In diesem Katalog sind Ersatzteile für die Personenkraftwa-

Die Anbringung der Schilder mit den Fahrzeugkenndaten

Este cátologo comprendre repuestos para los automóviles

La ubicación de las placas de indentificación para decignacio-

nes de modelos motores etc., se desprendre de la fig. de más

Questo catalogo comprende pezzi di ricambio per la nostra

geht aus der nachstehenden Abbildung hervor.

340-360 CH DC 710000-

1984

340-360 CH EC 810501-

**VOLVO** \*XLB 345 211 BC 545573 \* 1600 0

**HELMOND NEDERLAND** 1984-12

VOLVO

L13

Reservdelskatalog Parts Catalogue

| AOTAG          |                                                                 | - Tarts Co       | rtalogus -                                                                      |
|----------------|-----------------------------------------------------------------|------------------|---------------------------------------------------------------------------------|
|                | Föro                                                            | ·d               | Grupp Sida<br>Group Page                                                        |
|                |                                                                 | ortningar        |                                                                                 |
| 1984-11 PV     |                                                                 |                  | 1b 1                                                                            |
|                |                                                                 | 00140            |                                                                                 |
| A              | = ampere                                                        | SBMR             | = säkerhetsbälte med rullar                                                     |
| ABS            | = låsningsfria bromsar                                          | SBUR<br>SE GRUPP | = säkerhetsbälte utan rullar                                                    |
| ACC<br>ALT     | = tillbehör                                                     | SE POS           | , =<br>=                                                                        |
| ANT KUGGAR     | <ul><li>alternativ</li><li>antal kuggar</li></ul>               | SE SIDA          | =                                                                               |
| B              | = bredd                                                         | SPEC UTF         | = specialutförande                                                              |
| ВКН            | = med bakre krängningshämmare                                   | ST               | = styck                                                                         |
| BXL            | = bakaxel                                                       | STD              | = standardutförande                                                             |
| CAN            | = Canada                                                        | STD D            | = standarddimension                                                             |
| CARB           | = förgasarmotor                                                 | SV               | = skåpvagn                                                                      |
| CH-xxxxx       | = tom chassinr                                                  | TEMP UTF         | <ul> <li>tillfälligt utförande</li> </ul>                                       |
| CH xxxxx-      | = fr o m chassi nr                                              | TF               | = tropikfläkt                                                                   |
| CHTYPE         | = chassityp                                                     | TJ               | = tjocklek                                                                      |
| CODE           | <ul><li>kod (klädselkod, färgkod)</li></ul>                     | TUM              | =                                                                               |
| D              | = diameter, yttre                                               | UAC              | <ul> <li>utan luftkonditionering</li> </ul>                                     |
| DET SE SIDA    | <ul> <li>ingående detaljer se sida</li> </ul>                   | UAR              | = utan avgasrenare                                                              |
| DI             | = diameter, inre                                                | UCOMBU           | = ej försedd med luftkonditioner-                                               |
| DIES           | = diesel                                                        | LID              | ing                                                                             |
| ERF            | = erforderligt antal                                            | UD               | = underdimension                                                                |
| FDC AV         | = erforderlig längd etc                                         | ULF<br>URA       | = utan luftförvärmning                                                          |
| ERS AV         | = ersätts av                                                    | US               | <ul><li>utan returledning f\u00f6r avgaser</li><li>utan servostyrning</li></ul> |
| EXCL<br>FKH    | <ul><li>exklusive</li><li>med främre krängningshämma-</li></ul> | USA              | = Amerikas Förenta Stater                                                       |
| FNII           |                                                                 | USTORK           | = utan strålkastartorkare                                                       |
| Н              | re<br>= höger                                                   | UTL              | = utan taklucka                                                                 |
| HASY           | = högerasymmetriskt ljus                                        | "UTV 4,88:1"     | = utväxlingsförhållande                                                         |
| HISEL          | = elektriskt manövrerade fönster-                               | UV               | = utan värmeelement                                                             |
| MOLE           | hissar                                                          | V                | = volt, vänster                                                                 |
| HISMEK         | = mekaniska fönsterhissar                                       | VASY             | = vänsterasymmetriskt ljus                                                      |
| HST            | = högerstyrd                                                    | VST              | = vänsterstyrd                                                                  |
| HT             | = höjt tak                                                      | VXL              | = växellåda                                                                     |
| HV             | = herrgårdsvagn                                                 | VXL AUTO         | <ul> <li>automatväxellåda</li> </ul>                                            |
| INCL           | = inklusive                                                     | VXL MAN          | = manuell växellåda                                                             |
| INJE           | <ul><li>insprutningsmotor (bensin)</li></ul>                    | W                | = watt                                                                          |
| KAROSS-xxxxx   | = tom kaross nr                                                 | 4CYL             | = bensinmotor med 4 cylindrar                                                   |
| KARSOSS xxxxx- | = from kaross nr                                                | 6CYL             | = bensinmotor med 6 cylindrar                                                   |
| KM             | = kilometer                                                     | "BPSR"-kod:      |                                                                                 |
| KMPL           | = komplett                                                      | 1–6              | = anger artikelns lagerhållnings-                                               |
| L              | = liter, längd                                                  | 7                | grad = lagerförs ej av Volvo centralför-                                        |
| MAC<br>MAR     | = med luftkonditionering                                        | ,                | råd C1, C2                                                                      |
| MARKED         | <ul><li>med avgasrenare</li><li>märkt med</li></ul>             | 8                | = detaljen lagerföres ej som                                                    |
| MCOMBU         | = förberedd för luftkonditionering                              | · ·              | reservdel                                                                       |
| METERVARA      | =                                                               | 9                | = utbytesenhet, kompletterande                                                  |
| MF             | = med friskluftsanlägning utan bil-                             | -                | upplysning se Volvo bytessys-                                                   |
|                | värmare                                                         |                  | temkatalog                                                                      |
| MLF            | = med luftförvärmning                                           |                  | · ·                                                                             |
| MM             | = millimeter                                                    |                  |                                                                                 |
| MO-xxxxx       | = tom motor nr                                                  |                  |                                                                                 |
| MO xxxxx-      | = from motor nr                                                 |                  |                                                                                 |
| MRA            | <ul> <li>med returledning f\u00f6r avgaser</li> </ul>           |                  |                                                                                 |
| MS             | = med servostyrning                                             |                  |                                                                                 |
| MSTORK         | <ul> <li>med strålkastartorkare</li> </ul>                      |                  |                                                                                 |
| MT             | = manuell växellåda                                             |                  |                                                                                 |
| MTL            | = med taklucka                                                  |                  |                                                                                 |
| MTRF           | = med termostatreglerad fläkt                                   |                  |                                                                                 |
| MV             | = med värmeelement                                              |                  |                                                                                 |
| NF             | = normal fläkt                                                  |                  |                                                                                 |
| NR             | = nummer                                                        |                  |                                                                                 |
| NT             | = normalt tak                                                   |                  |                                                                                 |
| OD             | = överdimension                                                 |                  |                                                                                 |
| OMKR<br>S      | = omkring nr                                                    |                  |                                                                                 |
| 3              | = ingår i satsförpackning                                       |                  |                                                                                 |