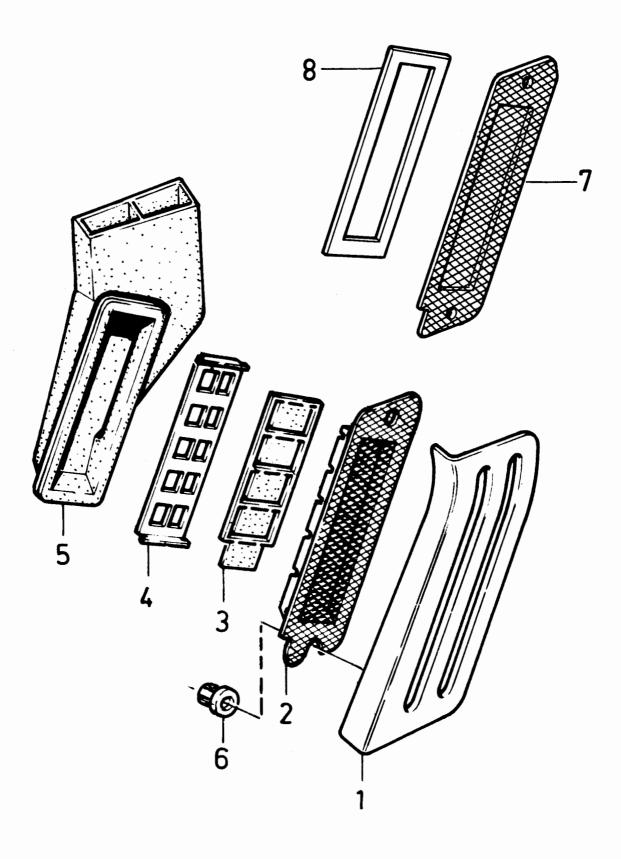

| 3  13)                           |              | 0180 |
| x 7                             | 1   | -      | -     | -                                         | 3207073-2  | Hus, V       |                 | Housing, L          |      | 3 13)<br>4 14)<br>4 14)<br>4 14) |              | 0200 |
| ĸ                               | 1   | -      | -     | -                                         | 3207074-0  | Hus, H       |                 | Housing, R          |      | 4 14)                            |              | 022  |
| kl 8 l                          | 2   | -      | -     | -                                         | 3205198-9  | Packning     |                 | Gasket              |      | 14 14)                           |              | 024  |

13 . 14 .

CH -902399 CH 902400-



340 - 360 series

Reservdelskatalog

| Sida Grupp<br>Page Group |    |       | rupp<br>roup |    | Luftkonditio | nering B14                  |                      | Illustration<br>16809 |                     |
|--------------------------|----|-------|--------------|----|--------------|-----------------------------|----------------------|-----------------------|---------------------|
| 26                       | 6  |       | 9            |    |              |                             |                      |                       | 1984-12             |
| Pos.                     |    | Antal | /Quantii     | tv | Artikel nr   | Panämaina                   | Description Cost     | - D                   |                     |
| Fig.                     |    |       |              |