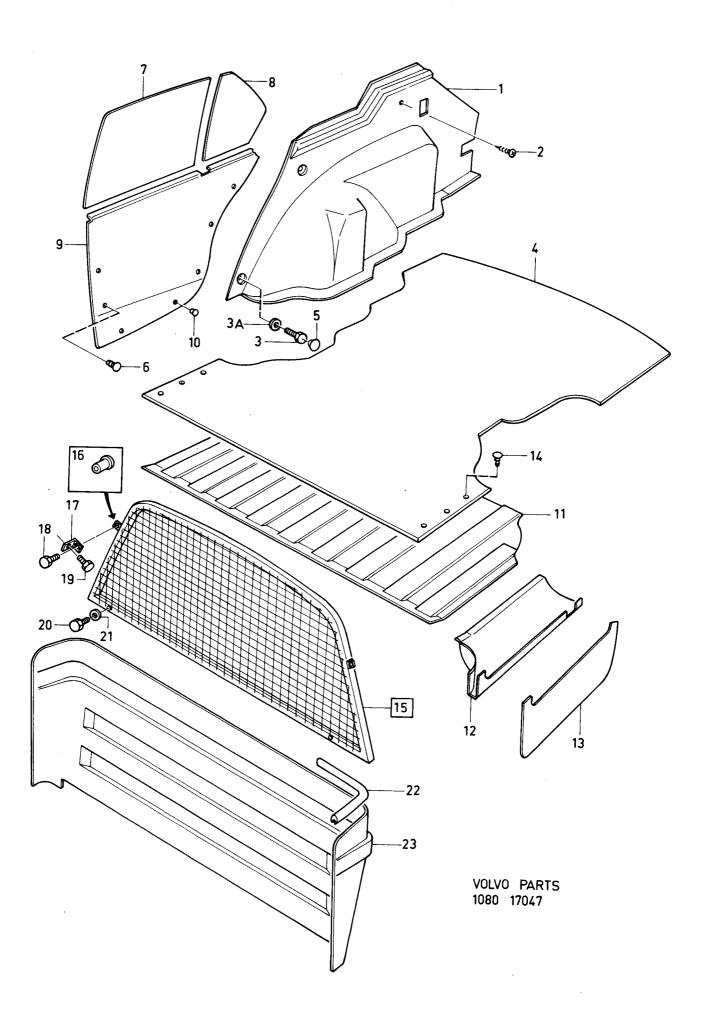

| • | • | •   |  |
|---|---|-----|--|
| Δ | • | . • |  |

|                |                                                                   | 1                                                             |
|----------------|-------------------------------------------------------------------|---------------------------------------------------------------|
| 1-A05          | ? EXCL QZ FAV (BAS) FBR HSTB                                      |                                                               |
| 1-A15          |                                                                   | •                                                             |
| 1-C07          |                                                                   | 1                                                             |
| 1-C21          |                                                                   | 2                                                             |
| 1-G05          |                                                                   | 2                                                             |
| 1-G11          |                                                                   | :                                                             |
| 2-A01          | OLF (S)                                                           | 4                                                             |
| 2-E01          |                                                                   | 5                                                             |
| 2-F01          |                                                                   | 6                                                             |
| 2-H01          |                                                                   | 7                                                             |
| 3-A01          |                                                                   | 8                                                             |
| 4-A01          |                                                                   | 9                                                             |
| 4-D01<br>4-G01 | 8 0 0 0 0 0 0 0 0 0 0 0 0 0 0 0 0 0 0 0                           | 10                                                            |
|                | 1-A15 1-C07 1-C21 1-G05 1-G11 2-A01 2-E01 2-F01 3-A01 4-A01 4-D01 | 1-A15  1-C07  1-C21  1-G05  1-G11  2-A01  2-F01  2-H01  3-A01 |