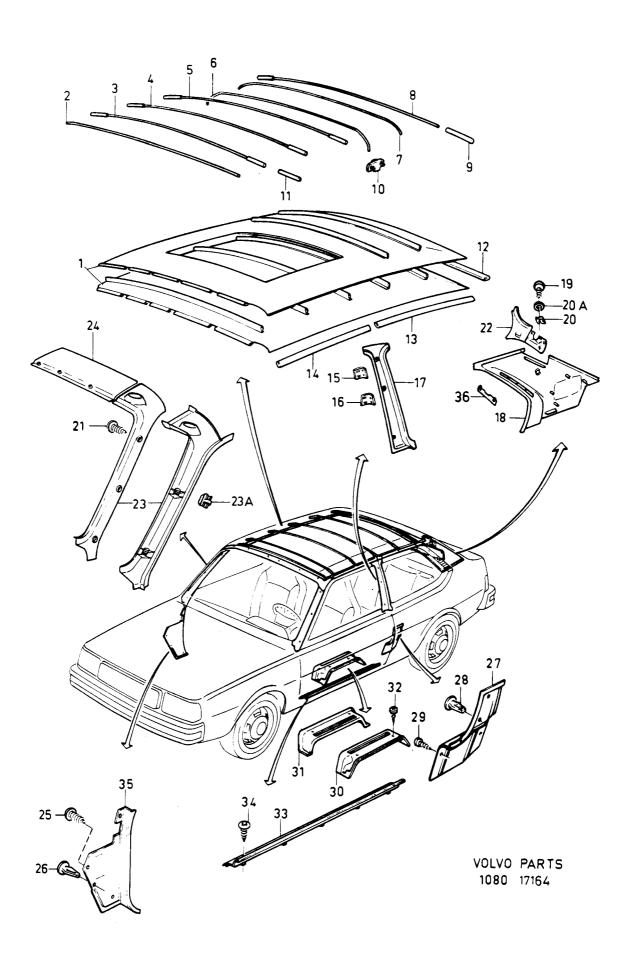

| • | • | •   |  |
|---|---|-----|--|
| Δ | • | . • |  |

|                |                                                                   | 1                                                             |
|----------------|-------------------------------------------------------------------|---------------------------------------------------------------|
| 1-A05          | ? EXCL QZ FAV (BAS) FBR HSTB                                      |                                                               |
| 1-A15          |                                                                   | •                                                             |
| 1-C07          |                                                                   | 1                                                             |
| 1-C21          |                                                                   | 2                                                             |
| 1-G05          |                                                                   | 2                                                             |
| 1-G11          |                                                                   | :                                                             |
| 2-A01          | OLF (S)                                                           | 4                                                             |
| 2-E01          |                                                                   | 5                                                             |
| 2-F01          |                                                                   | 6                                                             |
| 2-H01          |                                                                   | 7                                                             |
| 3-A01          |                                                                   | 8                                                             |
| 4-A01          |                                                                   | 9                                                             |
| 4-D01<br>4-G01 | 8 0 0 0 0 0 0 0 0 0 0 0 0 0 0 0 0 0 0 0                           | 10                                                            |
|                | 1-A15 1-C07 1-C21 1-G05 1-G11 2-A01 2-E01 2-F01 3-A01 4-A01 4-D01 | 1-A15  1-C07  1-C21  1-G05  1-G11  2-A01  2-F01  2-H01  3-A01 |