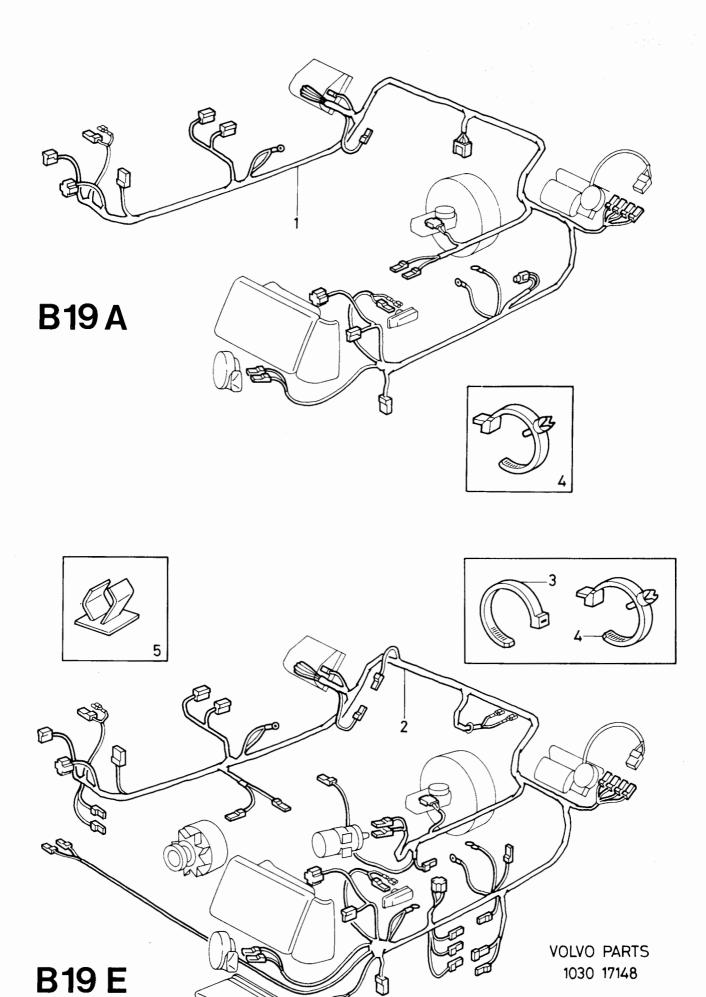

br>5        |







VOLVO PARTS 1030 17146 340 - 360 series Reservdelskatalog **VOLVO** 1980 - 1984 1-K17 **Parts Catalogue** Sida Grupp Ledningsmattor Illustration 0805 Cable harness Page Group motorrum engine housing 17148 102 3 B19A, B19E B19A, B19E 1984-12 Antal/Quantity Sats B Anmärkning Pos Artikel nr Description Benämning **B19E B19A** Part No Kit P Notes Fig. 1 Cable harness... CH-609999 0020 Cable harness..... CH 610000-709999 0040 0060 Cable harness..... CH 710000-810500 3202356-6 Ledningsmatta..... 0800 Cable harness..... CH 810501-3201251-0 Ledningsmatta 3204154-3 Ledningsmatta 948211-8 Klamma 2 5 5 2 Cable harness..... CH 710000-810500 0100 0120 Cable harness..... CH 810501-3 0140 Clamp..... 4 3272306-6 Klamma..... 3 11 0160 Clamp.

Clamp.....

0180

3200223-0 | Klamma.....



Reservdelskatalog Parts Catalogue

1-K19

| Sida<br>Page  |            |            | upp<br>oup |     | •            | ttor, motor B19A, B19E          |                                   | •    | Α, | B19E                   | Illustration |
|---------------|------------|------------|------------|-----|--------------|---------------------------------|-----------------------------------|------|----|------------------------|--------------|
| ug.           |            | 0.1        | Jup        |     | insprutnings | ssystem, B19E                   | injection system, B1              | 9E   |    |                        | 17149        |
| 104           | 4          |            | 3          |     | tändsystem,  | B19E                            | ignition system, B19              | E    |