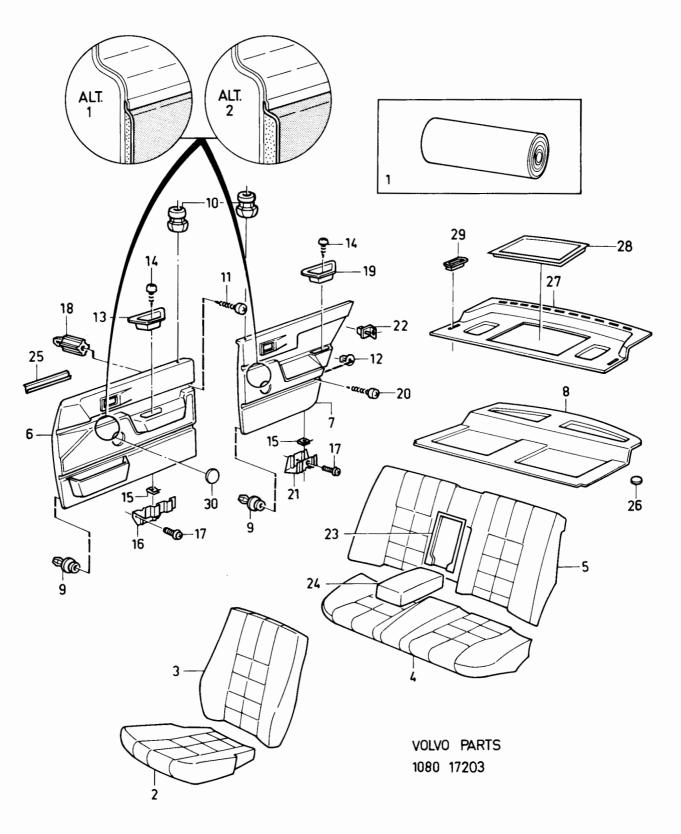

| • | • | •   |  |
|---|---|-----|--|
| Δ | • | . • |  |

|                |                                                                   | 1                                                             |
|----------------|-------------------------------------------------------------------|---------------------------------------------------------------|
| 1-A05          | ? EXCL QZ FAV (BAS) FBR HSTB                                      |                                                               |
| 1-A15          |                                                                   | •                                                             |
| 1-C07          |                                                                   | 1                                                             |
| 1-C21          |                                                                   | 2                                                             |
| 1-G05          |                                                                   | 2                                                             |
| 1-G11          |                                                                   | :                                                             |
| 2-A01          | OLF (S)                                                           | 4                                                             |
| 2-E01          |                                                                   | 5                                                             |
| 2-F01          |                                                                   | 6                                                             |
| 2-H01          |                                                                   | 7                                                             |
| 3-A01          |                                                                   | 8                                                             |
| 4-A01          |                                                                   | 9                                                             |
| 4-D01<br>4-G01 | 8 0 0 0 0 0 0 0 0 0 0 0 0 0 0 0 0 0 0 0                           | 10                                                            |
|                | 1-A15 1-C07 1-C21 1-G05 1-G11 2-A01 2-E01 2-F01 3-A01 4-A01 4-D01 | 1-A15  1-C07  1-C21  1-G05  1-G11  2-A01  2-F01  2-H01  3-A01 |