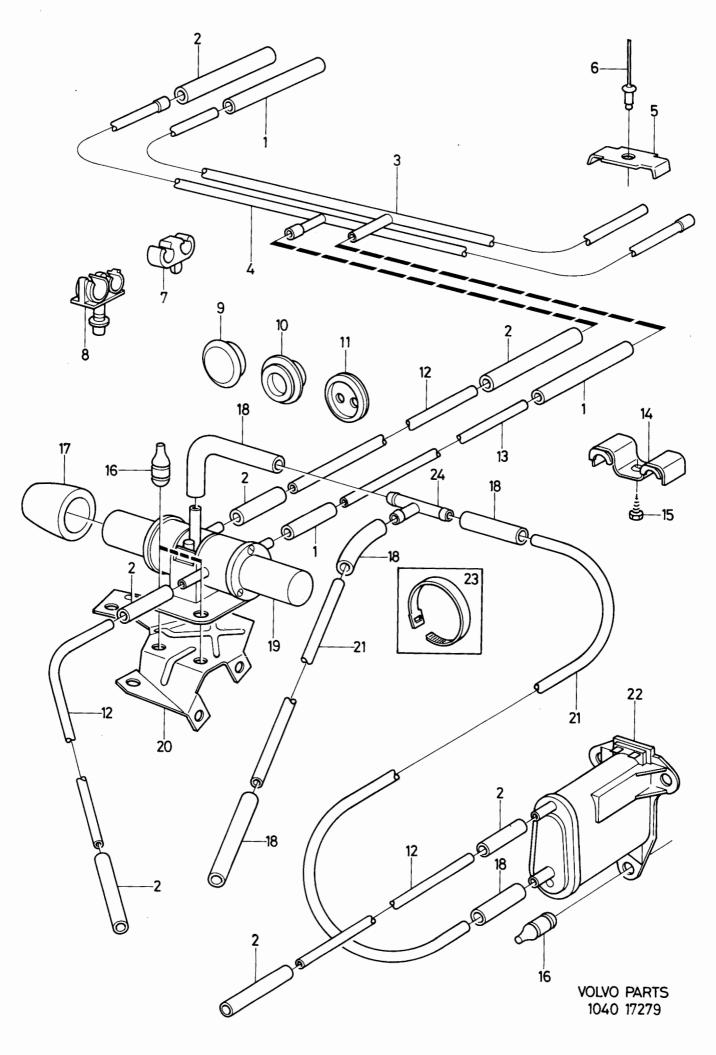

3292855-8 Gummistopp .....

946234-2 Vakuumrör.....

3102808-7 Vakuumrör.....

3268552-1 Klammer.....

3103122-2 Skyddskåpa.....

946645-9 Slang.....

3290559-8 Ventil 3296923-0 Klammer

3272306-6 Klammer.....

3105742-5 T-nippel.....

3286880-4 T-nippel.....

190666-8 Skruv..... 3101787-4 Gummibussning......

3268284-1

3101804-7

3291047-3

3286287-2

Popnit.....

Gummibussning.....

Gummibussning.....

Slang

Vakuumventil.....

9

10

11

12

13

14

15

16

17

18

19

24

**ERF** 

**ERF** 

**ERF** 

| /olvotips has exclusive courtesy of Volvo Cars Heritage to publish service & part manuals. |
|--------------------------------------------------------------------------------------------|
| Commercial use or publishing at other websites of these items is prohibited                |



340 - 360 series Reservdelskatalog VOLVO 1980 - 19842-C21 Parts Catalogue Sida Grupp Bakaxelupphängning 0700 Rear axle mountings Illustration Page Group 16726 68 1984-12 Antal/Quantity Pos Sats B Anmärkning Artikel nr Benämning Description Fig. 340 360 Part No Kit P Notes S 5 1 3266548-1 Bakaxel..... Rear axle ..... (3294437)0020 3294693-1 Bakaxel..... Rear axle ..... 0040 2 2 3 1) MT 4 2) MT 3296079-1 Fjäder..... 0060 Leaf spring ..... 3201759-2 Fiader..... Leaf spring..... 0080 3296080-9 Fjäder 3201760-0 Fjäder 4 1) CVT, EXCL GLT Leaf spring ..... 2 2 0100 4 2) CVT, EXCL GLT/GLE 4 1) GLT 4 2) GLT 2 2 Leaf spring ..... 0140 leaf spring 3284425-0 fjäder 0180 3201761-8 Fjäder..... 2 Leaf spring ..... 0200 4 GLE 0205 Spring ..... Anchorage plate, L..... 3 B14, MT 3 0220 3101833-6 Fästplatt