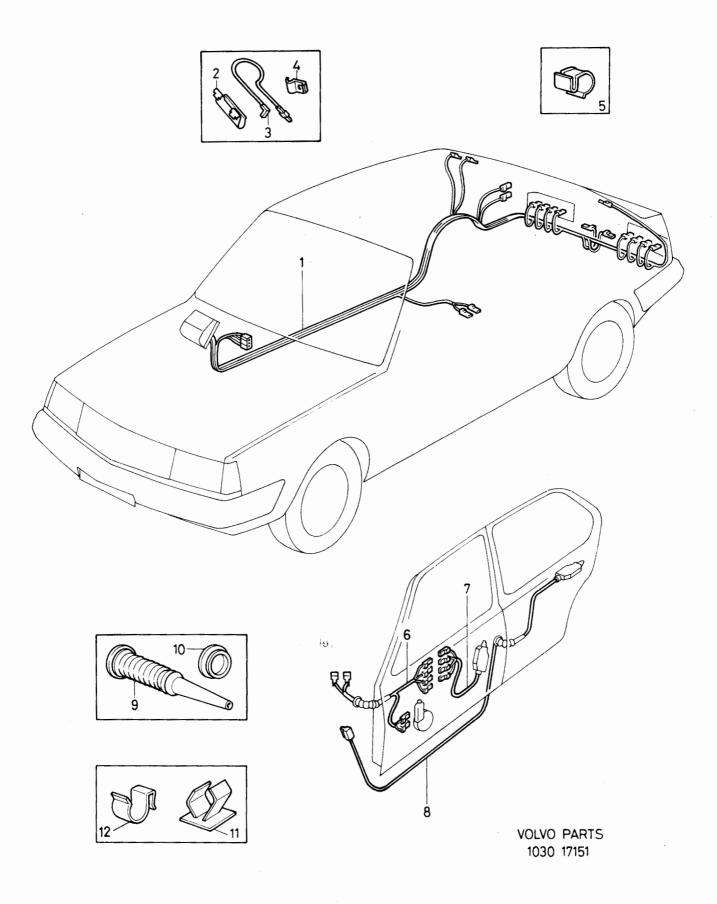

l lock, rear                          |        |                                                |
| 9            | 4          | 4          | 4               | 4   |                           |                                 | Bellows Grommet                             |        |                                                |
| 11           | ERF        | ERF        | ERF             | ERF |                           |                                 | Clip                                        |        |                                                |
| 12           | ERF        | ERF        | ERF             |     |                           | Clips                           | Clip                                        |        |                                                |





Reservdelskatalog

1-L03

| 1980         | ) - 19 | 184    |         |     | Parts Cat    | alogue I -         | L03                   |      | VOLVE              |
|--------------|--------|--------|---------|-----|--------------|--------------------|-----------------------|------|--------------------|
| Sida<br>Page |        | G      | rupp    |     | El-centraler |                    | Electrical units      |      | Illustration       |
| -9-          |        |        |         |     |              |                    |                       |      | 17139              |
| 112          | 2      |        | 3       |     |              |                    |                       |      | 1984-12            |
| os.          |        | Antal/ | 'Quanti | ty  | Artikel nr   | Benämning