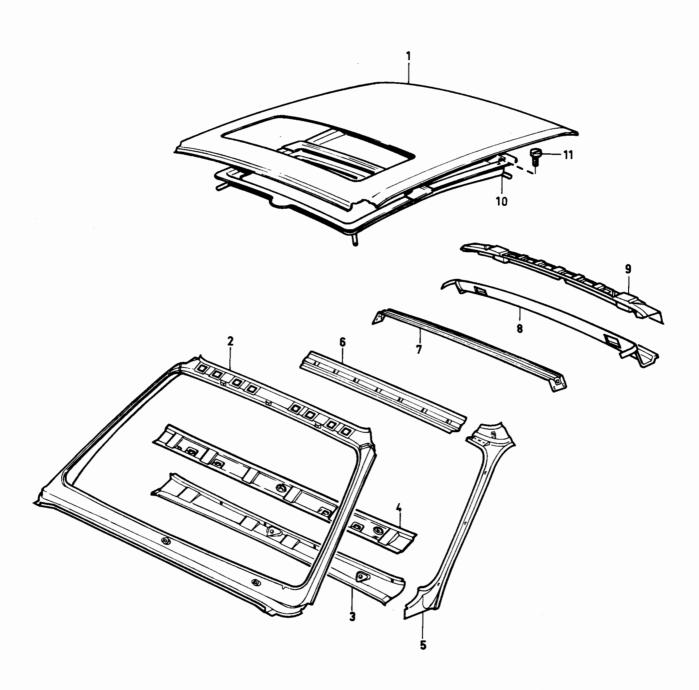

CH 800833-<br>4                              |                      |
| 6<br>7<br>8<br>9 | 1<br>1<br>1<br>1      | -<br>-<br>- | -            |                  | 3267628-0<br>3267633-0<br>3267561-3<br>3277352-5 | Vindrutestolpe, H<br>Vindrutebalk<br>Takbåge<br>Balk<br>Balk           | Windscreen member Member Member      | r | 4<br>4<br>UTL<br>4<br>343,345                                                  |                      |
| 10<br>11         | 1<br>1<br>12          | -           | -            | -                | 3287464-6<br>3277164-4                           | Balk<br>Ram<br>Skruv                                                   | Member<br>Frame                      |   | 4 344<br>5 MTL<br>6 MTL                                                        |                      |



VOLVO PARTS 1080 16487

Reservdelskatalog Parts Catalogue

3-B07

| Sida |     |        | upp            |     | Karosseristo | omme                              | Body shell     |                       | Illustration                                                                                    |
|------|-----|--------|----------------|-----|--------------|-----------------------------------|----------------|-----------------------|-------------------------------------------------------------------------------------------------|
| Page |     | Gr     | oup            |     | . Dörrar     |                                   | . Doors        |                       | 16918                                                                                           |
| 30   |     |