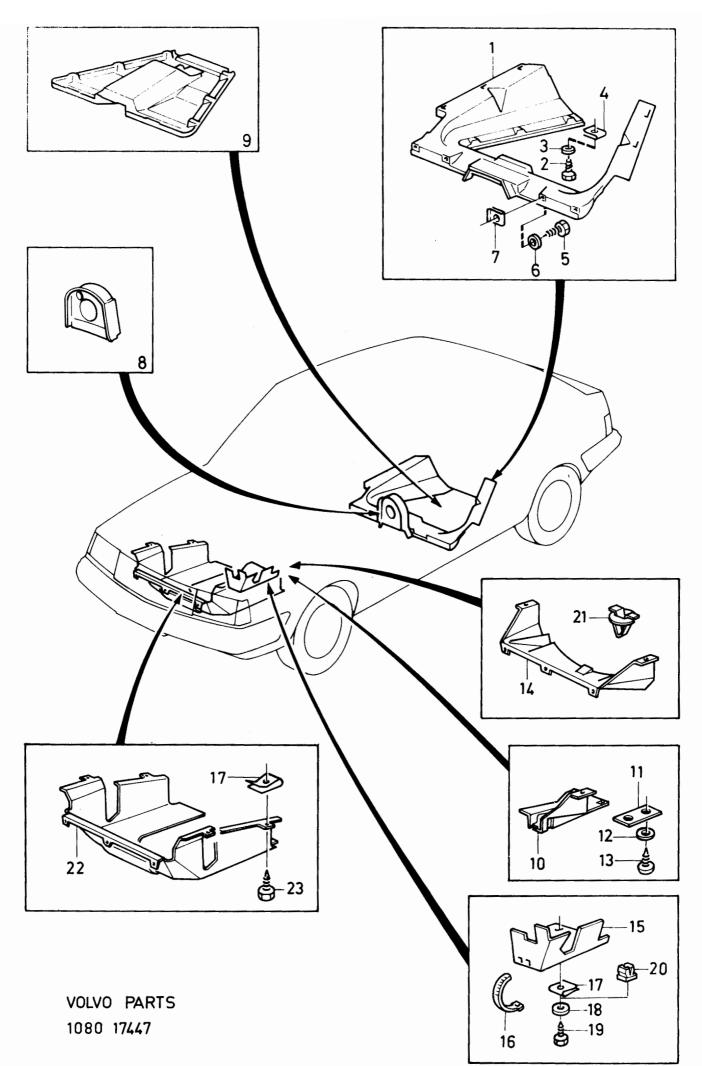

| • | • | •   |  |
|---|---|-----|--|
| Δ | • | . • |  |

|                |                                                                   | 1                                                             |
|----------------|-------------------------------------------------------------------|---------------------------------------------------------------|
| 1-A05          | ? EXCL QZ FAV (BAS) FBR HSTB                                      |                                                               |
| 1-A15          |                                                                   | •                                                             |
| 1-C07          |                                                                   | 1                                                             |
| 1-C21          |                                                                   | 2                                                             |
| 1-G05          |                                                                   | 2                                                             |
| 1-G11          |                                                                   | :                                                             |
| 2-A01          | OLF (S)                                                           | 4                                                             |
| 2-E01          |                                                                   | 5                                                             |
| 2-F01          |                                                                   | 6                                                             |
| 2-H01          |                                                                   | 7                                                             |
| 3-A01          |                                                                   | 8                                                             |
| 4-A01          |                                                                   | 9                                                             |
| 4-D01<br>4-G01 | 8 0 0 0 0 0 0 0 0 0 0 0 0 0 0 0 0 0 0 0                           | 10                                                            |
|                | 1-A15 1-C07 1-C21 1-G05 1-G11 2-A01 2-E01 2-F01 3-A01 4-A01 4-D01 | 1-A15  1-C07  1-C21  1-G05  1-G11  2-A01  2-F01  2-H01  3-A01 |