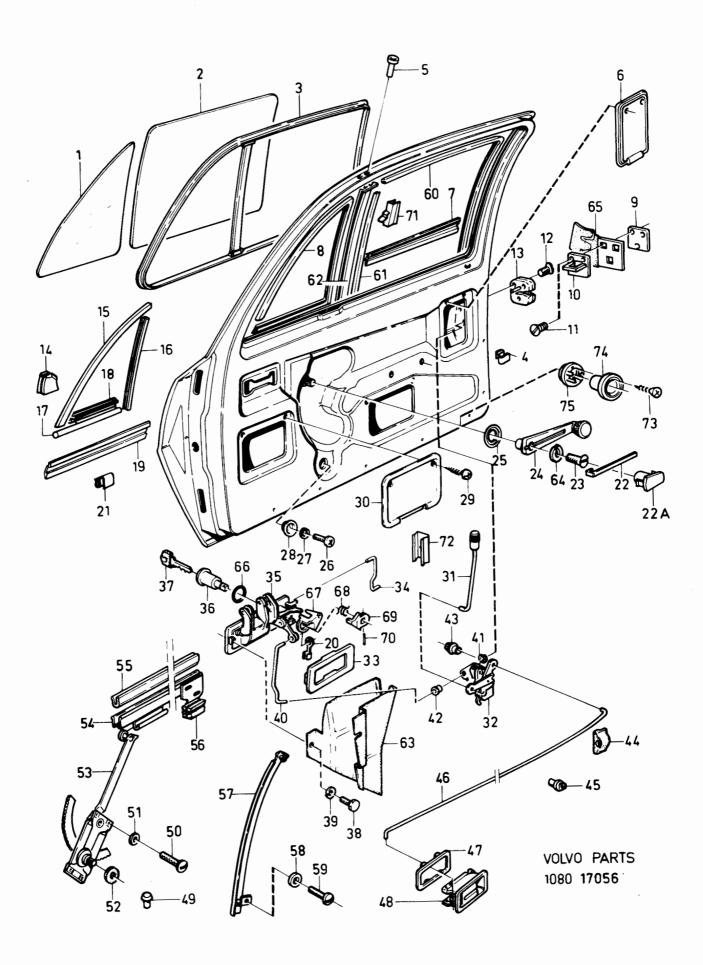

W PARTS 10 31930  $\mathbf{VOLVO}$ 

A05

Reservdelskatalog Parts Catalogue

340-360 series 1980-1984

Sida Grupp Förord Introducción Group Page **Foreword** Vorwort 1984-12 **Avant-propos** Prefazione 1 1a

gen 340, 360.

340, 360.

vettura 340, 360.

abaio.

Denna katalog upptar reservdelar för vår personvagn 340, 360.

Placering av skyltar för modell- och motorbeteckningar etc. framgår av nedanstående bild.

This catalogue contains stocked parts for our 340 and 360 car.

The location of the plates for the type- and engine designations etc. are illustrated below.

Ce cataloque contient les pièces de rechanges de voiture 340, 360.

Le placement des plaques de désignation de modèles et de moteurs etc. ressort de la figure ci-dessous.

Chassinummer årsmodeller

Chassis No. Model year

Numéro de châssis Modèle d'année

Fahrgestell-Nr Baujahr

Numéro de chasis modelo de año

343 CH AC 458000-345 CH AC 453000-

340 CH BC 545500-

1982

340 CH CC 610000-

1983

In diesem Katalog sind Ersatzteile für die Personenkraftwa-

Die Anbringung der Schilder mit den Fahrzeugkenndaten

Este cátologo comprendre repuestos para los automóviles

La ubicación de las placas de indentificación para decignacio-

nes de modelos motores etc., se desprendre de la fig. de más

Questo catalogo comprende pezzi di ricambio per la nostra

geht aus der nachstehenden Abbildung hervor.

340-360 CH DC 710000-

1984

340-360 CH EC 810501-