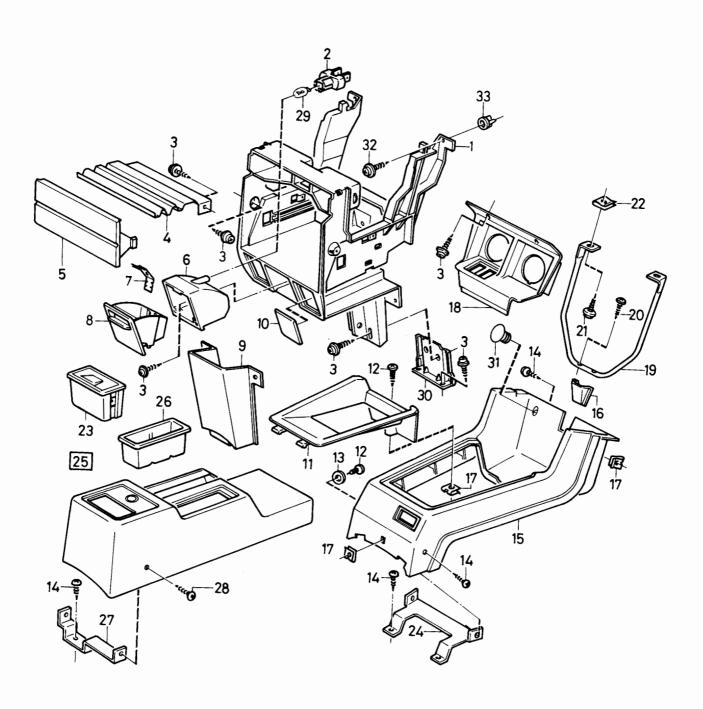

3303-7 Täckplåt ..... Cover plate..... 3298093-0 Mutter ..... 17 Nut..... 18 3340010-2 Instrumentpanel..... Instrument panel ..... ACC 2 4 2 19 3203789-7 Bygel..... Brace..... 20 946215-1 Skruv..... Screw ..... 965269-4 Skruv..... 21 Screw..... 22 23 24 3 3298093-0 Mutter..... Nut..... 3274629-9 Askkopp kmpl, bakre...... Ash-tray cpl, rear..... 3284709-7 Konsol..... Bracket ..... 25 26

3340011-0 Tunnelkonsol, bakre......

3285175-0 -Hyllfack.....

3203148-6 Konsol

3287369-7 Glödlampa.....

3284333-6 Konsol.....

3203915-8 Täcklock.....

3120149-4 Skruv.....

3286028-0 Mutter

955126-8 Skruv .....

27

28

29 30

31

32 33

2

Tunnel console, rear.....

·Coinbox.....

Bracket.....

•Screw.....

Bulb .....

Cover .....

Bracket .....

Screw.....

Nut.....

ACC

3

3 2 3

(3284442)

12V2W



Reservdelskatalog

3-F15

| Sida<br>Page<br>110 |            |        | rupp     |          | -                     |                            | Sunvisor, interior rear view mirror Illustration courtesy handle, rear ash-tray 17226 |       |                                                          |   |  |
|---------------------|------------|--------|----------|----------|-----------------------|----------------------------|---------------------------------------------------------------------------------------|-------|----------------------------------------------------------|---|--|
| 110                 |            |        | 8        |          |                       |                            |