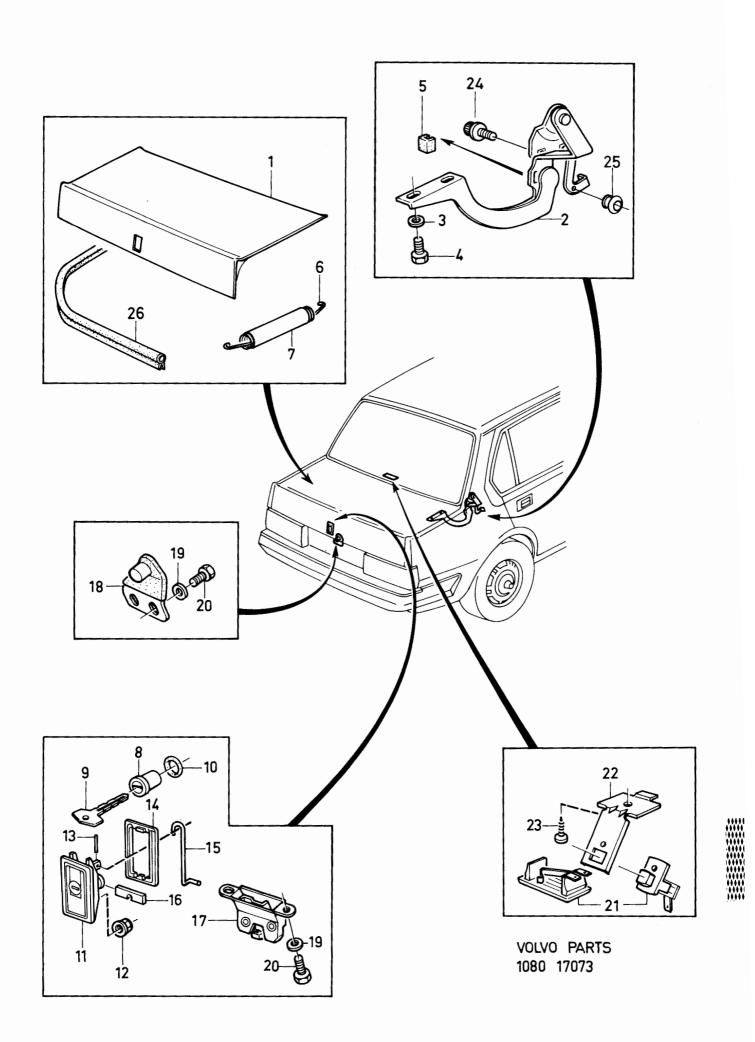

| • | • | •   |  |
|---|---|-----|--|
| Δ | • | . • |  |

|                |                                                                   | 1                                                             |
|----------------|-------------------------------------------------------------------|---------------------------------------------------------------|
| 1-A05          | ? EXCL QZ FAV (BAS) FBR HSTB                                      |                                                               |
| 1-A15          |                                                                   | •                                                             |
| 1-C07          |                                                                   | 1                                                             |
| 1-C21          |                                                                   | 2                                                             |
| 1-G05          |                                                                   | 2                                                             |
| 1-G11          |                                                                   | :                                                             |
| 2-A01          | OLF (S)                                                           | 4                                                             |
| 2-E01          |                                                                   | 5                                                             |
| 2-F01          |                                                                   | 6                                                             |
| 2-H01          |                                                                   | 7                                                             |
| 3-A01          |                                                                   | 8                                                             |
| 4-A01          |                                                                   | 9                                                             |
| 4-D01<br>4-G01 | 8 0 0 0 0 0 0 0 0 0 0 0 0 0 0 0 0 0 0 0                           | 10                                                            |
|                | 1-A15 1-C07 1-C21 1-G05 1-G11 2-A01 2-E01 2-F01 3-A01 4-A01 4-D01 | 1-A15  1-C07  1-C21  1-G05  1-G11  2-A01  2-F01  2-H01  3-A01 |