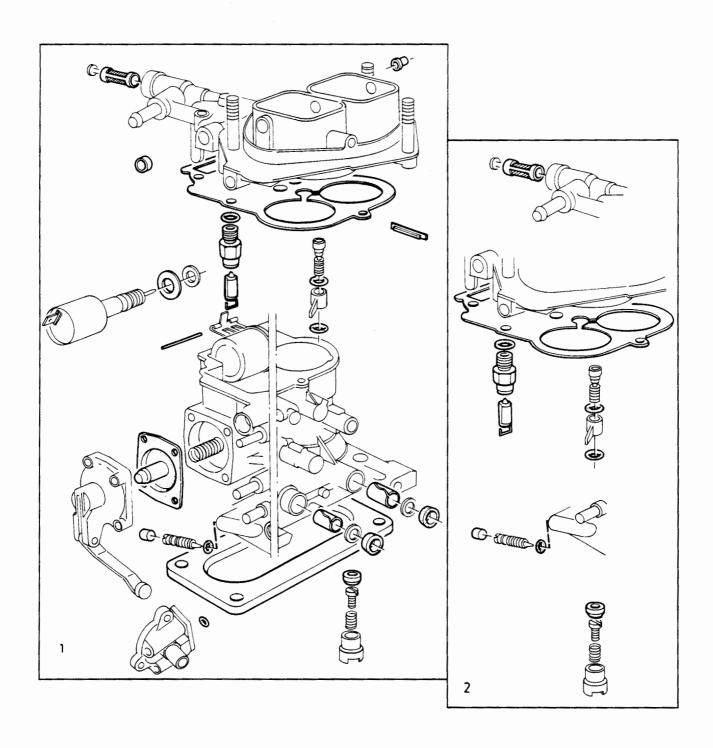

W PARTS 10 31930  $\mathbf{VOLVO}$ 

A05

Reservdelskatalog Parts Catalogue

340-360 series 1980-1984

Sida Grupp Förord Introducción Group Page **Foreword** Vorwort 1984-12 **Avant-propos** Prefazione 1 1a

gen 340, 360.

340, 360.

vettura 340, 360.

abaio.

Denna katalog upptar reservdelar för vår personvagn 340, 360.

Placering av skyltar för modell- och motorbeteckningar etc. framgår av nedanstående bild.

This catalogue contains stocked parts for our 340 and 360 car.

The location of the plates for the type- and engine designations etc. are illustrated below.

Ce cataloque contient les pièces de rechanges de voiture 340, 360.

Le placement des plaques de désignation de modèles et de moteurs etc. ressort de la figure ci-dessous.