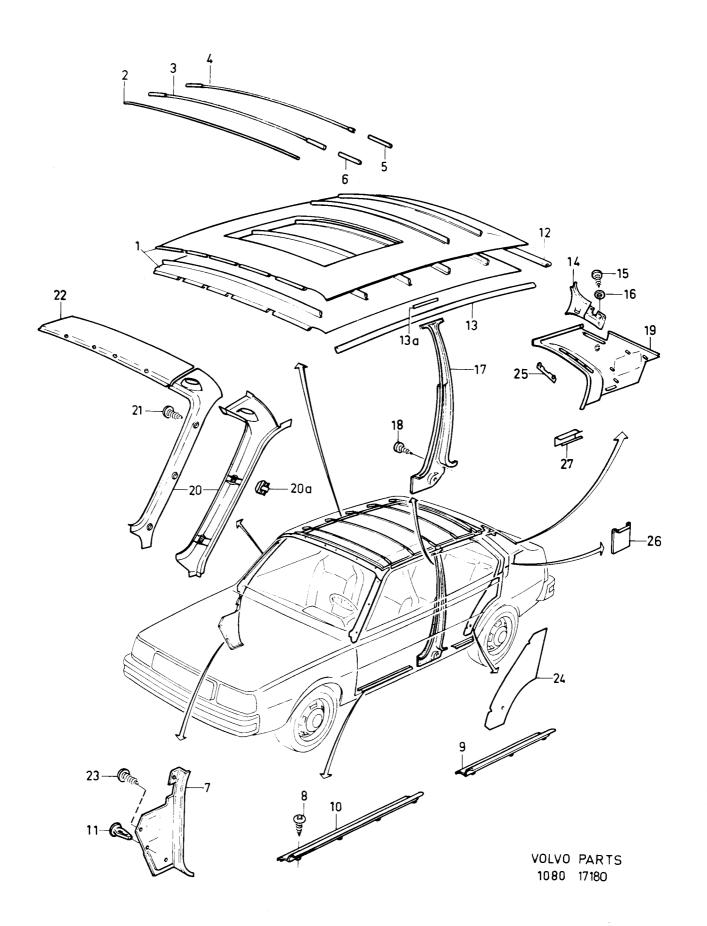

### L17

### Reservdelskatalog Parts Catalogue

| VOLVO                 |                                                                        | <b>L17</b> P       | arts Catalogue                                                       |              |
|-----------------------|------------------------------------------------------------------------|--------------------|----------------------------------------------------------------------|--------------|
|                       | Avant                                                                  | t-propos           | Grupp<br>Group                                                       | Sida<br>Page |
|                       |                                                                        | riations           |                                                                      |              |
| 1984-11 PV            |                                                                        |                    | 1b                                                                   | 3            |
| А                     | = ampère                                                               | SBUR               | = ceintures de sécurite s                                            | sans roule-  |
| ABS                   | = freins ne se bloquant pas                                            |                    | aux                                                                  |              |
| ACC                   | = accesoires                                                           | SE GRUPP           | = voir groupe                                                        |              |
| ANT KUCCAR            | = alternative                                                          | SE POS<br>SE SIDA  | <ul><li>voir position</li><li>voir page</li></ul>                    |              |
| ANT KUGGAR<br>B       | <ul><li>nombre de dents</li><li>largeur</li></ul>                      | SPEC UTF           | = construction spéciale                                              |              |
| ВКН                   | = avec barre stabilisatrice arrière                                    | ST                 | = pièce                                                              |              |
| BXL                   | = pot arrière                                                          | STD                | version standard                                                     |              |
| CAN                   | = Canada                                                               | STD D              | = dimension standard                                                 |              |
| CARB                  | = moteur à carburateur                                                 | SV                 | = fourgon                                                            |              |
| CH-xxxxx<br>CH xxxxx- | <ul><li>jusqu'au châssis No</li><li>à partir du châssis No</li></ul>   | TEMP UTF<br>TF     | <ul><li>version occasionnelle</li><li>ventilateur tropical</li></ul> |              |
| CHTYPE                | = châssis type                                                         | ŤĴ                 | = épassieur                                                          |              |
| CODE                  | = code (code de garniture, code                                        | TUM                | = pouce                                                              |              |
|                       | de teinte)                                                             | UAC                | = sans système de cond                                               | litionne-    |
| D                     | <ul> <li>diamètre, extérieur</li> </ul>                                |                    | ment d'air                                                           |              |
| DET SE SIDA           | = composant, voir page                                                 | UAR                | = sans purificateur d'éch                                            |              |
| DI<br>DIES            | <ul><li>diamètre, intérieur</li><li>diesel</li></ul>                   | UCOMBU             | <ul> <li>non prévu pour le mo<br/>système de condition</li> </ul>    |              |
| ERF                   | = quantité nécessaire, longeur né-                                     |                    | d'air                                                                | iement       |
|                       | cessaire etc                                                           | UD                 | = côte intérieur                                                     |              |
| ERS AV                | = remplacé par                                                         | ULF                | = sans préchauffage d'a                                              | ir           |
| EXCL                  | = exclus                                                               | URA                | = sant tuyau de retour o                                             | les gaz      |
| FKH                   | <ul> <li>avec barre antiroulis à l'avant</li> </ul>                    |                    | d'échappement                                                        |              |
| H                     | = droite                                                               | US<br>USA          | = sans servo-direction                                               | •            |
| HASY                  | <ul> <li>code asymétrique pour pays à<br/>conduite à droite</li> </ul> | USTORK             | <ul><li>Etats-Unis d'Amérique</li><li>sans essuie-phare</li></ul>    | 3            |
| HISEL                 | = lève-glaces manœuvré électri-                                        | UTL                | = sant ouverture au toit                                             |              |
|                       | quement                                                                | "UTV 4,88:1        |                                                                      |              |
| HISMEK                | <ul> <li>lève-glaces manœuvré électri-</li> </ul>                      | UV                 | = sans chauffage                                                     |              |
|                       | quement                                                                | V                  | = volt, gauche                                                       |              |
| HST                   | = conduite à droite                                                    | VASY               | = code asymétrique pou                                               | ir pays ā    |
| HT<br>HV              | = toit surélevé                                                        | VST                | conduite à gauche<br>= direction à gauche                            |              |
| INCL                  | <ul><li>break</li><li>inclus, y compris</li></ul>                      | VXL                | = boîte de vitesses                                                  |              |
| INJE                  | = moteur à injection (essence)                                         | VXL AUTO           | = boîte de vitesses auto                                             | matique      |
| KAROSS-xxxxx          | = jusqu'à la carrosserie No                                            | VXL MAN            | <ul> <li>boîte de vitesses man</li> </ul>                            |              |
| KAROSS xxxxx-         | <ul> <li>à partir de la carrosserie No</li> </ul>                      | W                  | = watt                                                               |              |
| KM                    | = kilomètre                                                            | 4CYL               | = moteur à essence 4 cy                                              |              |
| KMPL                  | = complet                                                              | 6CYL<br>"BPSR"-cod | = moteur à essence 6 cy<br>de: =                                     | /IInares     |
| l L<br>I MAC          | = litre, longueur = avec conditionnement d'air                         | 1–6                | = indiquent le niveau de                                             | stockage     |
| MAR                   | = avec purificateur d'échappement                                      | . •                | de la pièce                                                          | , otoonago   |
| MARKED                | = marqué de                                                            | 7                  | = n'est pas stockée par                                              | les entre-   |
| MCOMBU                | = prévu pour montage de système                                        |                    | pos centraux de Volvo                                                |              |
| i                     | de conditionnement d'air                                               | 8                  | = la pièce n'est pas stoc                                            | kée com-     |
| METERVARA             | = au mètre                                                             | 9                  | me pièce détachée                                                    | · informa    |
| MF                    | <ul> <li>avec système de ventilation en<br/>air frais</li> </ul>       | 3                  | <ul> <li>unité d'échange (pour<br/>tion complémentaire)</li> </ul>   |              |
| MFL                   | = avec préchauffage de l'air                                           |                    | talogue Volvo Systèm                                                 |              |
| MM                    | = millimètre                                                           |                    | d'Echange)                                                           |              |
| MO-xxxx               | = jusqu'au moteur No                                                   |                    | -                                                                    |              |
| MO xxxxx-             | <ul><li>a partir du moteur No</li></ul>                                |                    |                                                                      |              |
| MRA                   | = avec canalisation de retour des                                      |                    |                                                                      |              |
| MC                    | gaz d'échappement                                                      |                    |                                                                      |              |
| MS<br>MSTORK          | <ul><li>avec servo-direction</li><li>avec essuie-phare</li></ul>       |                    |                                                                      |              |
| MT                    | = boîte de vitesses manuelle                                           |                    |                                                                      |              |
| MTL                   | = avec ouverture au toit                                               |                    |                                                                      |              |
| MTRF                  | = avec ventilateur réglé par ther-                                     |                    |                                                                      |              |
|                       | mostat                                                                 |                    |                                                                      |              |
| MV                    | = avec_chauffage                                                       |                    |                                                                      |              |
| NF<br>NB              | = ventilateur normal                                                   |                    |                                                                      |              |
| NR<br>NT              | = numéro<br>= toit normal                                              |                    |                                                                      |              |
| OD                    | = toit normai<br>= côte supérieuresize                                 |                    |                                                                      |              |
| OMKR                  | = environ No                                                           |                    |                                                                      |              |
| S                     | = fait partie de jeu complet de ré-                                    |                    |                                                                      |              |
|                       | paration                                                               |                    |                                                                      |              |
| SBMR                  | = ceintures de sécurité à rouleaux                                     |                    |                                                                      |              |
|                       |                                                                        |                    |                                                                      |              |