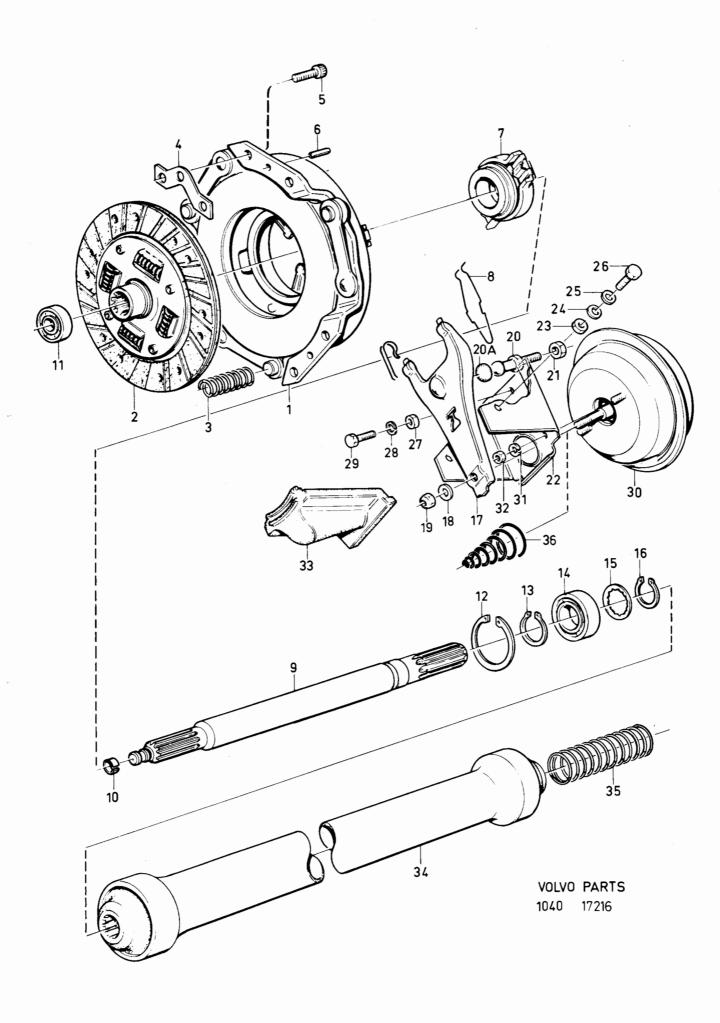

| • | • | •   |  |
|---|---|-----|--|
| Δ | • | . • |  |

|                |                                                                   | 1                                                             |
|----------------|-------------------------------------------------------------------|---------------------------------------------------------------|
| 1-A05          | ? EXCL QZ FAV (BAS) FBR HSTB                                      |                                                               |
| 1-A15          |                                                                   | •                                                             |
| 1-C07          |                                                                   | 1                                                             |
| 1-C21          |                                                                   | 2                                                             |
| 1-G05          |                                                                   | 2                                                             |
| 1-G11          |                                                                   | :                                                             |
| 2-A01          | OLF (S)                                                           | 4                                                             |
| 2-E01          |                                                                   | 5                                                             |
| 2-F01          |                                                                   | 6                                                             |
| 2-H01          |                                                                   | 7                                                             |
| 3-A01          |                                                                   | 8                                                             |
| 4-A01          |                                                                   | 9                                                             |
| 4-D01<br>4-G01 | 8 0 0 0 0 0 0 0 0 0 0 0 0 0 0 0 0 0 0 0                           | 10                                                            |
|                | 1-A15 1-C07 1-C21 1-G05 1-G11 2-A01 2-E01 2-F01 3-A01 4-A01 4-D01 | 1-A15  1-C07  1-C21  1-G05  1-G11  2-A01  2-F01  2-H01  3-A01 |