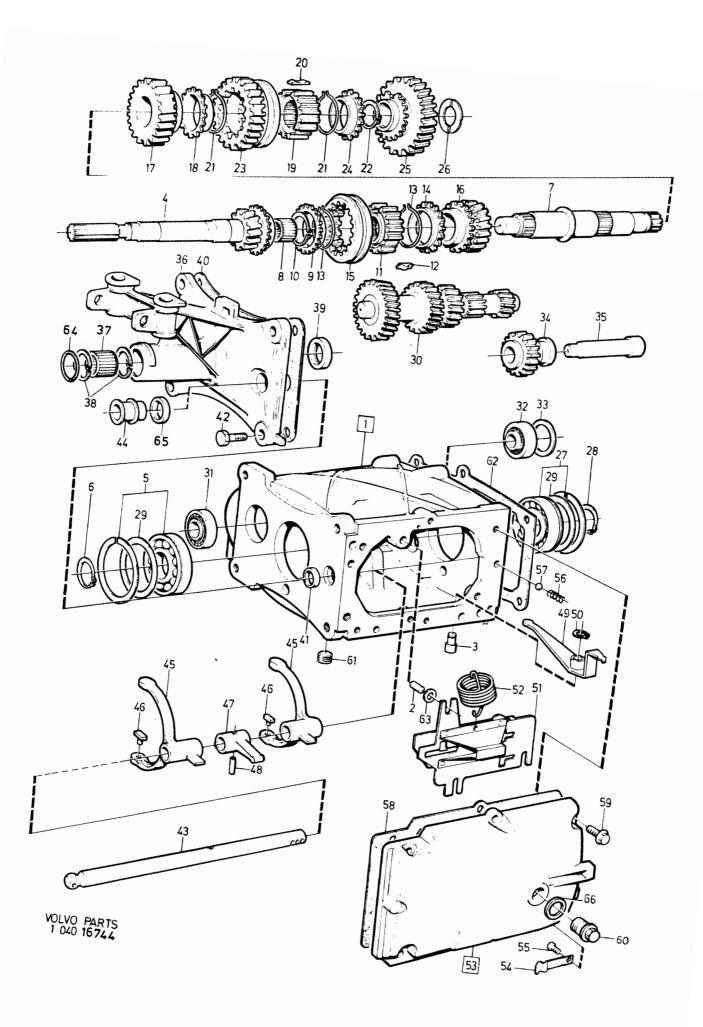

..... ERF **ERF ERF ERF** ..Th 0,15 mm.... 0980 948300-9 ..Tj 0,35 mm --Th 0,35 mm **ERF ERF ERF ERF** 1000 948301-7 .Tj 0,50 mm ..... **ERF** ERF **ERF ERF** --Th 0,50 mm..... 1020 ..Tj 0,70 mm --Th 0,70 mm --Th 1,00 mm **ERF** 948302-5 **ERF ERF ERF** 1040 948303-3 ..Tj 1,00 mm **ERF** FRF **ERF** FRE 1060 1232247-5 Backhjul..... ·Reverse gear ..... 1080 35 1 1220324-6 •Axel..... Shaft..... 1100 1 1 36 3291408-7 Lock ..... .Cover..... 1120 3298740-6 Lock ·Cover..... 1 (3294580)1140 3292792-3 Nållager..... 37 ·Needle bearing ..... 1160 38 ·Circlip..... 1180 39 ·Seal ring.....

·Gasket .....

·Seal ring.....

·Screw.....

.Shift rail.....

(1232179)

M10X40

1209700-2 Packning 947705-0 Tätningsring 965185-2 Skruv

1232066-9 Skiftaxel

40

41

42

1

4

4

4

1200

1220

1240

1260

1280



340 - 360 series Reservdelskatalog **VOLVO** 1980 - 1984 2-B11 Parts Catalogue Sida Page Växellåda M45R 0400 Grupp Gear box M45R Illustration Group **B14 B14** 16744 34 4 1984-12 Antal/Quantity Pos Artikel nr Benämning Description Sats B Anmärkning 1208 Part No Fig. 1208 1208 1208 Kit P Notes 159 212 361 373 44 3292405-2 Bussning..... ·Bushing..... 2233323233432322222222222 1300 3294860-6 Bussning..... ·Bushing..... 1320 45 2 1209477-7 Skiftgaffel ..... 1340 2 ·Shift fork..... (1232118)1360 46 4 •Dog pin ..... Shift pin..... 47 1380 1232645-0 Rörpinne..... 48 1400 49 1232068-5 Hävarm..... ·Lever..... 1420 951671-7 -Spårryttare 1232086-7 -Växelkuliss 50 1440 •E. ring..... 51 ·Gear coulisse..... 1460 1232426-5 Fjäder..... 52 •Spring..... 1480 1209310-0 1232080-0 ••Fjäder 53 ·Cover..... 150