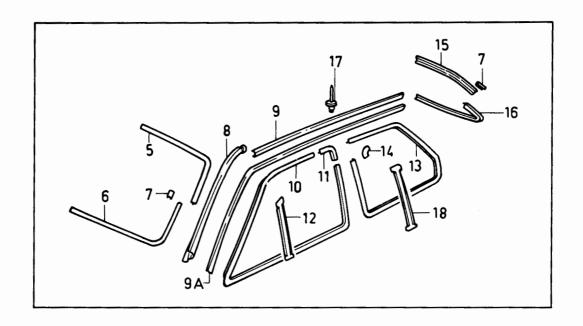

### L17

### Reservdelskatalog Parts Catalogue

| VOLVO                 |                                                                        | <b>L17</b> P       | arts Catalogue                                                       |              |
|-----------------------|------------------------------------------------------------------------|--------------------|----------------------------------------------------------------------|--------------|
|                       | Avant                                                                  | t-propos           | Grupp<br>Group                                                       | Sida<br>Page |
|                       |                                                                        | riations           |                                                                      |              |
| 1984-11 PV            |                                                                        |                    | 1b                                                                   | 3            |
| А                     | = ampère                                                               | SBUR               | = ceintures de sécurite s                                            | sans roule-  |
| ABS                   | = freins ne se bloquant pas                                            |                    | aux                                                                  |              |
| ACC                   | = accesoires                                                           | SE GRUPP           | = voir groupe                                                        |              |
| ANT KUCCAR            | = alternative                                                          | SE POS<br>SE SIDA  | <ul><li>voir position</li><li>voir page</li></ul>                    |              |
| ANT KUGGAR<br>B       | <ul><li>nombre de dents</li><li>largeur</li></ul>                      | SPEC UTF           | = construction spéciale                                              |              |
| ВКН                   | = avec barre stabilisatrice arrière                                    | ST                 | = pièce                                                              |              |
| BXL                   | = pot arrière                                                          | STD                | version standard                                                     |              |
| CAN                   | = Canada                                                               | STD D              | = dimension standard                                                 |              |
| CARB                  | = moteur à carburateur                                                 | SV                 | = fourgon                                                            |              |
| CH-xxxxx<br>CH xxxxx- | <ul><li>jusqu'au châssis No</li><li>à partir du châssis No</li></ul>   | TEMP UTF<br>TF     | <ul><li>version occasionnelle</li><li>ventilateur tropical</li></ul> |              |
| CHTYPE                | = châssis type                                                         | ŤĴ                 | = épassieur                                                          |              |
| CODE                  | = code (code de garniture, code                                        | TUM                | = pouce                                                              |              |
|                       | de teinte)                                                             | UAC                | = sans système de cond                                               | litionne-    |
| D                     | <ul> <li>diamètre, extérieur</li> </ul>                                |                    | ment d'air                                                           |              |
| DET SE SIDA           | = composant, voir page                                                 | UAR                | = sans purificateur d'éch                                            |              |
| DI<br>DIES            | <ul><li>diamètre, intérieur</li><li>diesel</li></ul>                   | UCOMBU             | <ul> <li>non prévu pour le mo<br/>système de condition</li> </ul>    |              |
| ERF                   | = quantité nécessaire, longeur né-                                     |                    | d'air                                                                | iement       |
|                       | cessaire etc                                                           | UD                 | = côte intérieur                                                     |              |
| ERS AV                | = remplacé par                                                         | ULF                | = sans préchauffage d'a                                              | ir           |
| EXCL                  | = exclus                                                               | URA                | = sant tuyau de retour o                                             | les gaz      |
| FKH                   | <ul> <li>avec barre antiroulis à l'avant</li> </ul>                    |                    | d'échappement                                                        |              |
| H                     | = droite                                                               | US<br>USA          | = sans servo-direction                                               | •            |
| HASY                  | <ul> <li>code asymétrique pour pays à<br/>conduite à droite</li> </ul> | USTORK             | <ul><li>Etats-Unis d'Amérique</li><li>sans essuie-phare</li></ul>    | 3            |
| HISEL                 | = lève-glaces manœuvré électri-                                        | UTL                | = sant ouverture au toit                                             |              |
|                       | quement                                                                | "UTV 4,88:1        |                                                                      |              |
| HISMEK                | <ul> <li>lève-glaces manœuvré électri-</li> </ul>                      | UV                 | = sans chauffage                                                     |              |
|                       | quement                                                                | V                  | = volt, gauche                                                       |              |
| HST                   | = conduite à droite                                                    | VASY               | = code asymétrique pou                                               | ir pays ā    |
| HT<br>HV              | = toit surélevé                                                        | VST                | conduite à gauche<br>= direction à gauche                            |              |
| INCL                  | <ul><li>break</li><li>inclus, y compris</li></ul>                      | VXL                | = boîte de vitesses                                                  |              |
| INJE                  | = moteur à injection (essence)                                         | VXL AUTO           | = boîte de vitesses auto                                             | matique      |
| KAROSS-xxxxx          | = jusqu'à la carrosserie No                                            | VXL MAN            | <ul> <li>boîte de vitesses man</li> </ul>                            |              |
| KAROSS xxxxx-         | <ul> <li>à partir de la carrosserie No</li> </ul>                      | W                  | = watt                                                               |              |
| KM                    | = kilomètre                                                            | 4CYL               | = moteur à essence 4 cy                                              |              |
| KMPL                  | = complet                                                              | 6CYL<br>"BPSR"-cod | = moteur à essence 6 cy<br>de: =                                     | /IInares     |
| l L<br>I MAC          | = litre, longueur = avec conditionnement d'air                         | 1–6                | = indiquent le niveau de                                             | stockage     |
| MAR                   | = avec purificateur d'échappement                                      | . •                | de la pièce                                                          | , otoonago   |
| MARKED                | = marqué de                                                            | 7                  | = n'est pas stockée par                                              | les entre-   |
| MCOMBU                | = prévu pour montage de système                                        |                    | pos centraux de Volvo                                                |              |
| i                     | de conditionnement d'air                                               | 8                  | = la pièce n'est pas stoc                                            | kée com-     |
| METERVARA             | = au mètre                                                             | 9                  | me pièce détachée                                                    | · informa    |
| MF                    | <ul> <li>avec système de ventilation en<br/>air frais</li> </ul>       | 3                  | <ul> <li>unité d'échange (pour<br/>tion complémentaire)</li> </ul>   |              |
| MFL                   | = avec préchauffage de l'air                                           |                    | talogue Volvo Systèm                                                 |              |
| MM                    | = millimètre                                                           |                    | d'Echange)                                                           |              |
| MO-xxxx               | = jusqu'au moteur No                                                   |                    | -                                                                    |              |
| MO xxxxx-             | <ul><li>a partir du moteur No</li></ul>                                |                    |                                                                      |              |
| MRA                   | = avec canalisation de retour des                                      |                    |                                                                      |              |
| MC                    | gaz d'échappement                                                      |                    |                                                                      |              |
| MS<br>MSTORK          | <ul><li>avec servo-direction</li><li>avec essuie-phare</li></ul>       |                    |                                                                      |              |
| MT                    | = boîte de vitesses manuelle                                           |                    |                                                                      |              |
| MTL                   | = avec ouverture au toit                                               |                    |                                                                      |              |
| MTRF                  | = avec ventilateur réglé par ther-                                     |                    |                                                                      |              |
|                       | mostat                                                                 |                    |                                                                      |              |
| MV                    | = avec_chauffage                                                       |                    |                                                                      |              |
| NF<br>NB              | = ventilateur normal                                                   |                    |                                                                      |              |
| NR<br>NT              | = numéro<br>= toit normal                                              |                    |                                                                      |              |
| OD                    | = toit normai<br>= côte supérieuresize                                 |                    |                                                                      |              |
| OMKR                  | = environ No                                                           |                    |                                                                      |              |
| S                     | = fait partie de jeu complet de ré-                                    |                    |                                                                      |              |
|                       | paration                                                               |                    |                                                                      |              |
| SBMR                  | = ceintures de sécurité à rouleaux                                     |                    |                                                                      |              |
|                       |                                                                        |                    |                                                                      |              |