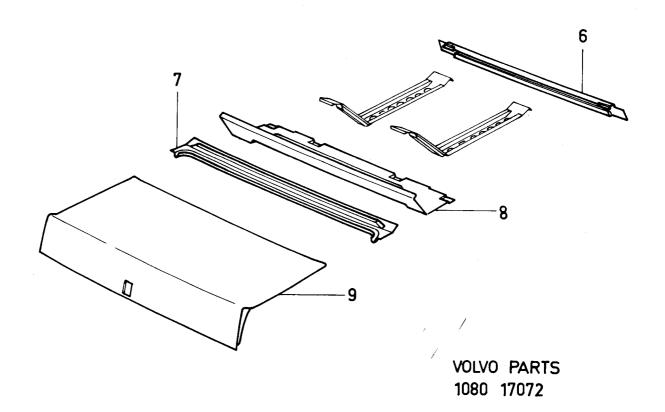

| B Anmärkning<br>P Notes<br>S<br>R                                   |                       |                                                                      |
| 1<br>2<br>3<br>4<br>5<br>6<br>7<br>8<br>9 | 1<br>1<br>1<br>1<br>1<br>1<br>- | -<br>-<br>-<br>-<br>1<br>1 |              |     | 3298007-0<br>3272810-7<br>3272811-5<br>3287467-9<br>3287468-7<br>3287469-5 | Skyddsplatta<br>Skyddsplatta<br>Balk<br>Ram, yttre | a, Va, H | Outer plating Inner plating Seal moulding Protecting plate, L Protecting plate, R Member Frame, outer Frame, inner | 2 (3277611)<br>2 (3267501)<br>8<br>2 (3274490)<br>3 3<br>5 5<br>5 5 |                       | 0020<br>0040<br>0065<br>0080<br>0100<br>0120<br>0140<br>0160<br>0180 |





340 - 360 series Reservdelskatalog VOLVO 1980 - 1984 3-B13 Parts Catalogue Sida Page 0550 Framdörrdetaljer Illustration Grupp Front door components Group CH -810500 CH -810500 17056 36 8 1984-12 Antal/Quantity Sats B Anmärkning Pos Artikel nr Benämning Description 343 345 Part No Kit P Notes Fig. R 3 1 3268085-2 Glas, V..... Glass, L.... 2) 0020 3 2) 3 3) 4 3) 3273407-1 Glas, V, grön ..... 0040 Glass, L, green ..... 3282776-8 Glas, V..... Glass, L.... 0060 Glass, L, green..... 3282778-4 Glas, V, grön ..... 0080 3 2) 3 2) 3 3) 4 3) 3268086-0 Glas, H..... Glass, R..... 0100 Glass, R, green ..... 3273408-9 Glas, H, grön ..... 0120 3282777-6 Glas, H..... Glass, R..... 0140 3282779-2 Glas, H, grön ..... Glass, R, green ..... 0160 3274496-3 Glas, V ..... 3434343434 0180 Glass, L.... 3274504-4