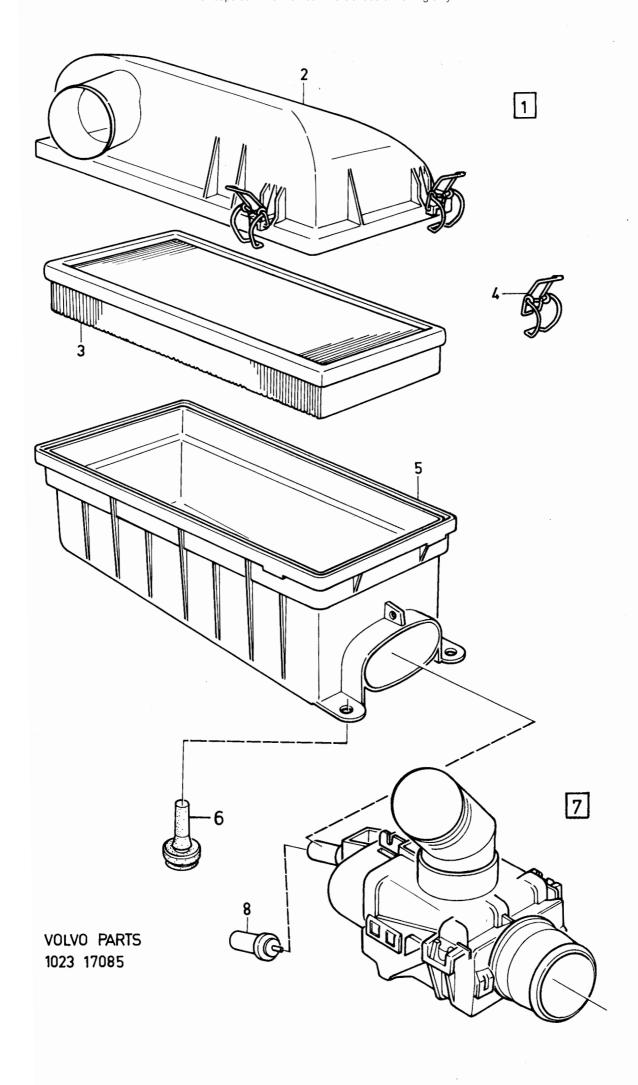

| • | • | •   |  |
|---|---|-----|--|
| Δ | • | . • |  |

|                |                                                                   | 1                                                             |
|----------------|-------------------------------------------------------------------|---------------------------------------------------------------|
| 1-A05          | ? EXCL QZ FAV (BAS) FBR HSTB                                      |                                                               |
| 1-A15          |                                                                   | •                                                             |
| 1-C07          |                                                                   | 1                                                             |
| 1-C21          |                                                                   | 2                                                             |
| 1-G05          |                                                                   | 2                                                             |
| 1-G11          |                                                                   | :                                                             |
| 2-A01          | OLF (S)                                                           | 4                                                             |
| 2-E01          |                                                                   | 5                                                             |
| 2-F01          |                                                                   | 6                                                             |
| 2-H01          |                                                                   | 7                                                             |
| 3-A01          |                                                                   | 8                                                             |
| 4-A01          |                                                                   | 9                                                             |
| 4-D01<br>4-G01 | 8 0 0 0 0 0 0 0 0 0 0 0 0 0 0 0 0 0 0 0                           | 10                                                            |
|                | 1-A15 1-C07 1-C21 1-G05 1-G11 2-A01 2-E01 2-F01 3-A01 4-A01 4-D01 | 1-A15  1-C07  1-C21  1-G05  1-G11  2-A01  2-F01  2-H01  3-A01 |