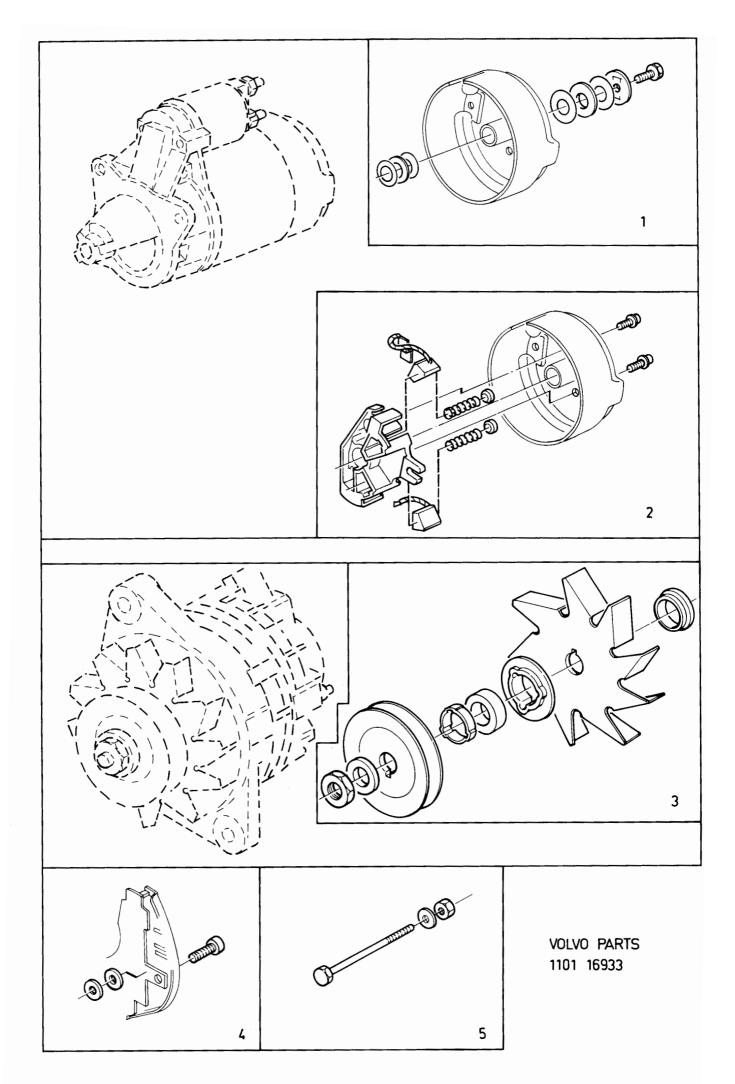

80 - 1984 4-E07 Parts Catalogue Sida 0275 Illustration Grupp Reparationssatser grupp 3 Repair kits group 3 Page Group 16933 startmotor, växelströmsgenerator startermotor, alternator 28 10a B14, CH 610000-B14, CH 610000-1984-12 Antal/Quantity Pos Artikel nr Sats B Anmärkning Benämning Description Fig. Part No Kit P Notes R 3 3287313-5 Reparationssats... 0020 1 Repair kit... startmotor, 3285598 starter motor, 3285598 0040 2 3287328-3 Elborsats.. Carbon brush kit. 0060 0080 startmotor, 3285598 starter motor 3285598 3 3287208-7 Reparationssats. 2 0100 Repair kit. generator, 3283184 3287209-5 Reparationssats..... alternator, 3283184 0120 2 0140 Repair kit.. generator, 383184 3287210-3 Reparationssats... alternator, 3283184 0160 5 0180 Repair kit.

alternator, 3283184

0200

generator, 3283184



340 - 360 series Reservdelskatalog VOLVO 1980 - 1984 4-E09 Parts Catalogue Sida 0300 Grupp Reparationssatser grupp 3 Repair kits group 3 Illustration Page Group tändledningar, fördelare ignition cables, distributor 16906 30 10a B14, B19 B14, B19 1984-12 Antal/Quantity Pos Artikel nr Sats B Anmärkning Benämning Description B19 Kit P Notes Fig. **B14** Part No 4 3277443-2 Tändledningssats.... 0020 Ignition cable kit ..... 2 3277083-6 Reparationssats för ..... 0040 Repair kit, fördelare distributor 0060 detalj nr 3267444 part no. 3267444 0080 3267770-0 2 0100 Reparationssats för .. Repair kit, fördelare distributor 0120 detalj nr 3267445 0140 part no. 3267445 3 3102687-5 Reparationssats for ... Repair kit, .. 0160 0180 fördelare distributor 3277927-4 4 Reparationssats för ...... Repair kit,