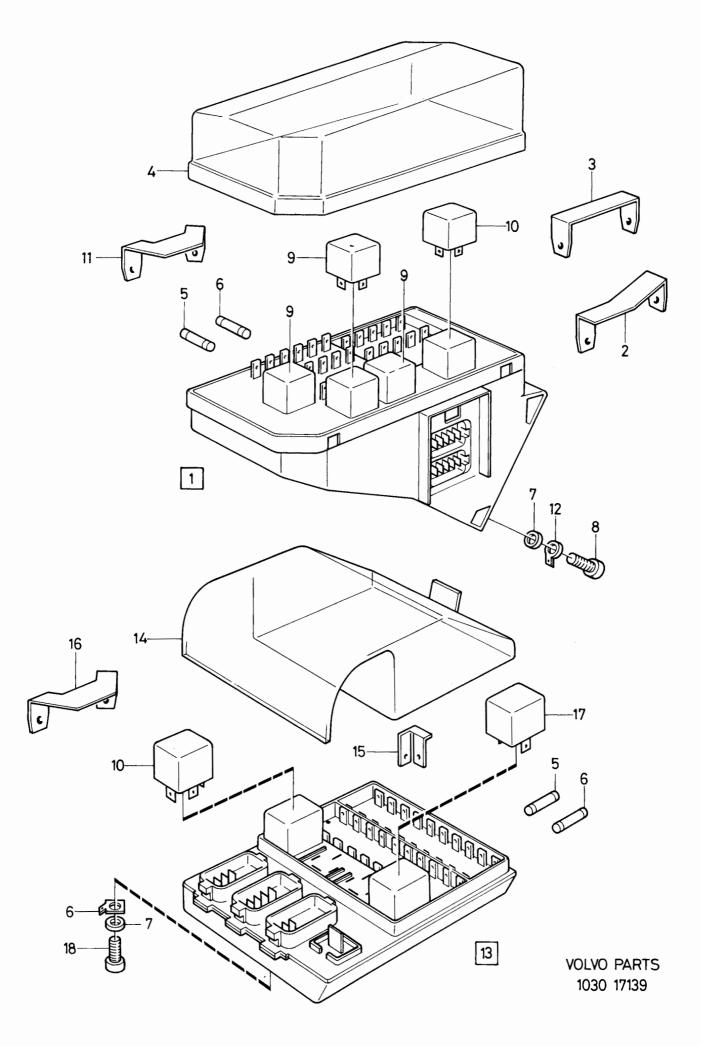

| -   | 3280962-6    | El-central         | Electrical unit       |      | 4 CH 523045-709999 |
|              | 11     | -      | -       | -   | 3289044-4    | EI-central         | Electrical unit       |      | 4 CH 710000-       |
| 14           | 11     | -      | -       | -   | 3230439-7    | Lock               |                       |      | <u>ရ</u>           |
| 15           | - 1    | -      | -       | -   |              |                    |                       |      | 2                  |
| 16           | 1      | -      | -       | -   | 32/3804-3    | -Kontaktpiatta     |                       |      | 2                  |
| 17<br>18     |        | -      | -       | -   | 056076 4     | i neia, s-vags     | Relay, 3-way<br>Screw |      | 2                  |





|        | - 360<br>- 19 |        | ries     |    | Reservde<br>Parts Cat | elskatalog<br>alogue | 1-L05       |                  |      |                    | VOI                                      | LVO         |
|--------|---------------|--------|----------|----|-----------------------|----------------------|-------------|------------------|------|--------------------|------------------------------------------|-------------|
| Sida   |               |        | rupp     |    | Kontaktdon            |                      | (           | Contact units    |      |                    | I                                        | llustration |
| Page   |               | G      | roup     |    |                       |                      |             |                  |      |