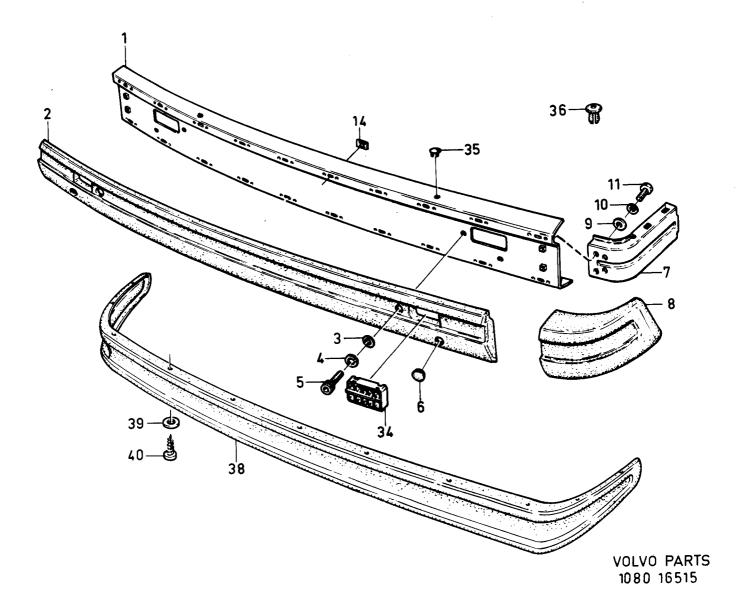

| -        | -       |                       | •Skruv                                   |                                       |       | 2                   |              |
|              | 1     | -      | -        | -       |                       | Monteringssats för<br>främre stötfångare | Installation kit for<br>front bumper. |       | 2                   |              |
|              | 1     |        | _ [      |         |                       | Monteringssats för                       | Installation kit for                  | .     | 2                   |              |
|              | ' ' ' | -      | -        | -       |                       | bakre stötfångare                        | rear bumper                           |       | -                   |              |





Reservdelskatalog Parts Catalogue

3-D01

| Sida     |        |        | rupp    |   | Stötfångare | , CH 545500-                   | Bumpers, CH 545500-                     |      | Illustration                                                                        |
|----------|--------|--------|---------|---|-------------|--------------------------------|-----------------------------------------|------|-------------------------------------------------------------------------------------|
| Page     |        | G      | roup    |   | ŭ           |                                | , , , , , , , , , , , , , , , , , , , , |      | 17222                                                                               |
| 72       |        |        | 8       |   |             |