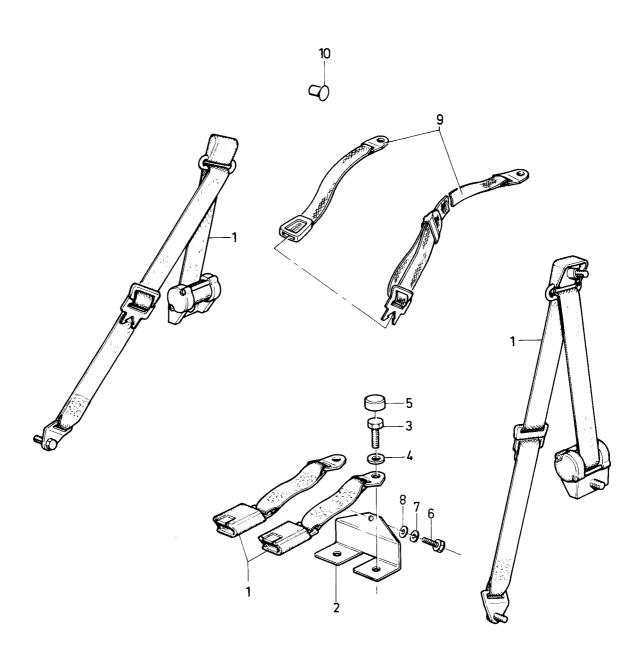

>3205211-0<br>3272979-0<br>955691-1<br>955964-2<br>3276538-0<br>956075-6<br>955918-8<br>940090-4 | Skruv               |       | Seat belt Seat belt Bracket Screw Washer Plug Screw Spring washer Washer | E | FINLAND, (3279404)<br>AUSTRALIA | 0020<br>0050<br>0055<br>0060<br>0080<br>0100<br>0120<br>0140<br>0160<br>0180 |
| 10                                   | 1                                              | -<br>-                               | -       | -   | 3205212-8                                                                                                    | Bilbälte            |       | Seat belt                                                                | 3 | AUSTRALIA                       | 021<br>023                                                                   |



VOLVO PARTS 1 090 16139

Reservdelskatalog Parts Catalogue

4-C17

| Sida     |      | G      | rupp<br>roup |    | Verktyg    |                  | Tools                |                       | Illustration          | 0    |
|----------|------|--------|--------------|----|------------|------------------|----------------------|-----------------------|-----------------------|------|
| Page     |      | G      | roup         |    |            |                  |                      |                       | 17206                 |      |
| 64       | 1    |        | 9            |    |            |                  |                      |                       | 1984-12               |      |
| Pos.     |      | Antal/ | Quanti       | ty | Artikel nr | Benämning        | Description