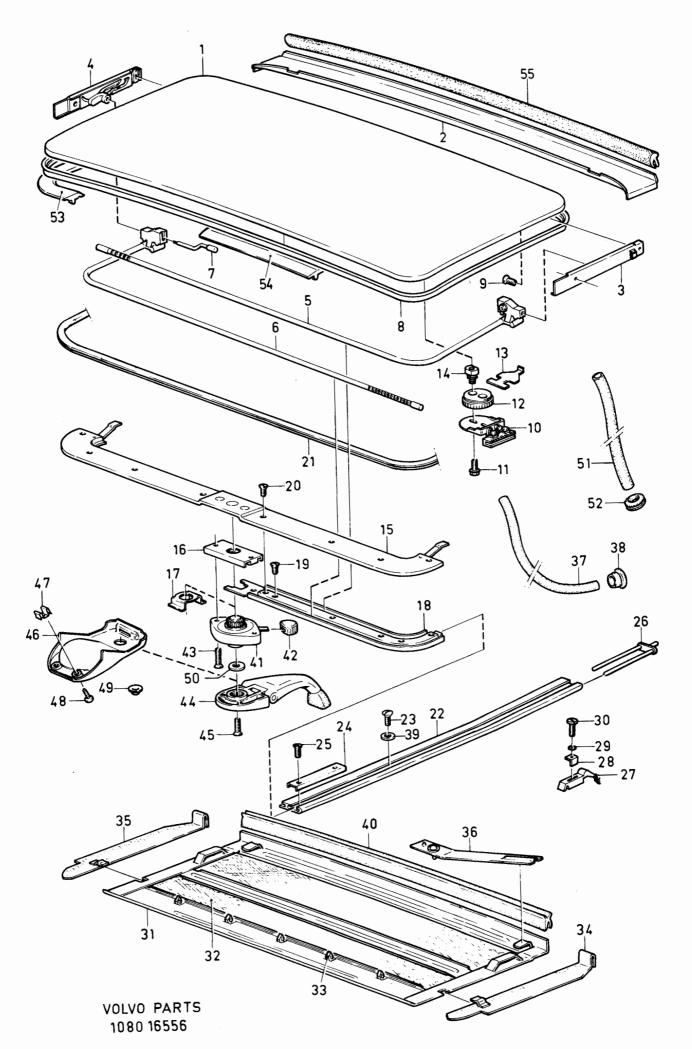

| • | • | •   |  |
|---|---|-----|--|
| Δ | • | . • |  |

|                |                                                                   | 1                                                             |
|----------------|-------------------------------------------------------------------|---------------------------------------------------------------|
| 1-A05          | ? EXCL QZ FAV (BAS) FBR HSTB                                      |                                                               |
| 1-A15          |                                                                   | •                                                             |
| 1-C07          |                                                                   | 1                                                             |
| 1-C21          |                                                                   | 2                                                             |
| 1-G05          |                                                                   | 2                                                             |
| 1-G11          |                                                                   | :                                                             |
| 2-A01          | OLF (S)                                                           | 4                                                             |
| 2-E01          |                                                                   | 5                                                             |
| 2-F01          |                                                                   | 6                                                             |
| 2-H01          |                                                                   | 7                                                             |
| 3-A01          |                                                                   | 8                                                             |
| 4-A01          |                                                                   | 9                                                             |
| 4-D01<br>4-G01 | 8 0 0 0 0 0 0 0 0 0 0 0 0 0 0 0 0 0 0 0                           | 10                                                            |
|                | 1-A15 1-C07 1-C21 1-G05 1-G11 2-A01 2-E01 2-F01 3-A01 4-A01 4-D01 | 1-A15  1-C07  1-C21  1-G05  1-G11  2-A01  2-F01  2-H01  3-A01 |