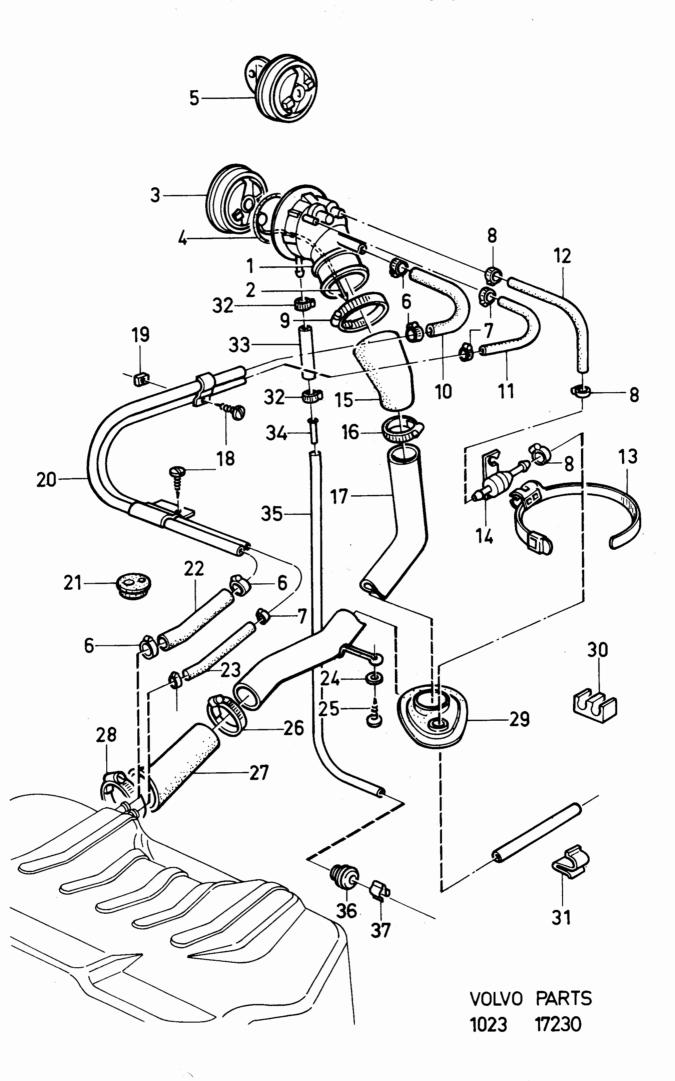

|
| 33           | ERF      | -      | _      | _  |              |                      | Hose                        |             | ,                     |
| 34           | 1        | _      | _      | _  | 3273922-9    | Rör                  | Pipe                        | 2           |                       |
| 35           | ERF      | _      | _      | _  |              | Slang                |                             | 1 5         |                       |
| 36           | 1        | _      | _      | _  | 3272726-5    | Genomföring          | Grommet                     | 2           |                       |
| 37           | 1        | _      |        | _  | 3200212.3    | Cline                | Clip                        |             |                       |



Reservdelskatalog Parts Catalogue

1-D19

| Sida<br>Page |      |        | oup    |    | Bränsleledn<br>B19 |                        | <sup>r</sup> uel pipes<br>319 |      |                                                          | Illustration<br>17014 |
|--------------|------|--------|--------|----|--------------------|------------------------|-------------------------------|------|----------------------------------------------------------|-----------------------|
| 2            | 2    |        | 2c     |    | -                  |                        |                               |      |                                                          | 1984-12               |
| os.          |      | Antal/ | Quanti | ty | Artikel nr         | Benämning              | Description