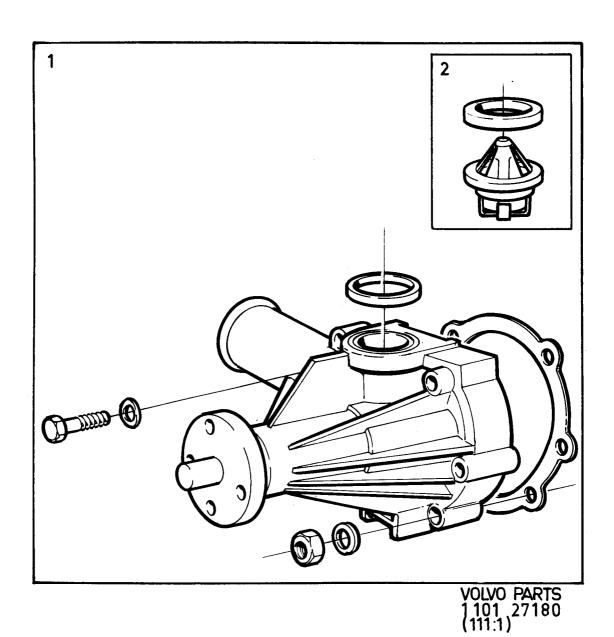

-----|
| Sida<br>Page | Grupp<br>Group           | Reparationssatser g                  | • •       | kit group 2b<br>ostat kit |     | ŀ                   | Illustration<br>27180 | 0140                 |
| 12           | 2 10a                    | B19                                  | B19       |                           |     |                     | 1984-12               |                      |
| Pos.<br>Fig. | Antal/Quantity           | Artikel nr Benämni<br>Part No        | ng Descri | •                         | - 1 | Anmärkning<br>Notes |                       |                      |
| 1            | 1                        | - 275619-5 Sats för vattenp          | ump kit   | er pump replacement       | 2   | 87C 189F            |                       | 0020<br>0040<br>0070 |



Volvotips has exclusive courtesy of Volvo Cars Heritage to publish service & part manuals. Commercial use or publishing at other websites of these items is prohibited

| _            | - 360<br>) - 19 |       | ries           |     | Reservde<br>Parts Cat | elskatalog<br>alogue 4-D | 17              |           | VO:           | LVO         |     |
|--------------|-----------------|-------|----------------|-----|-----------------------|--------------------------|-----------------|-----------|---------------|-------------|-----|
| Sida<br>Page |                 | Ģ     | irupp<br>iroup |     | Reparations           | satser grupp 2c          | Repair kit grou | ıp 2c     | !             | llustration | 01  |
| ı ayc        |                 | •     | iloup          |     | förgasare C