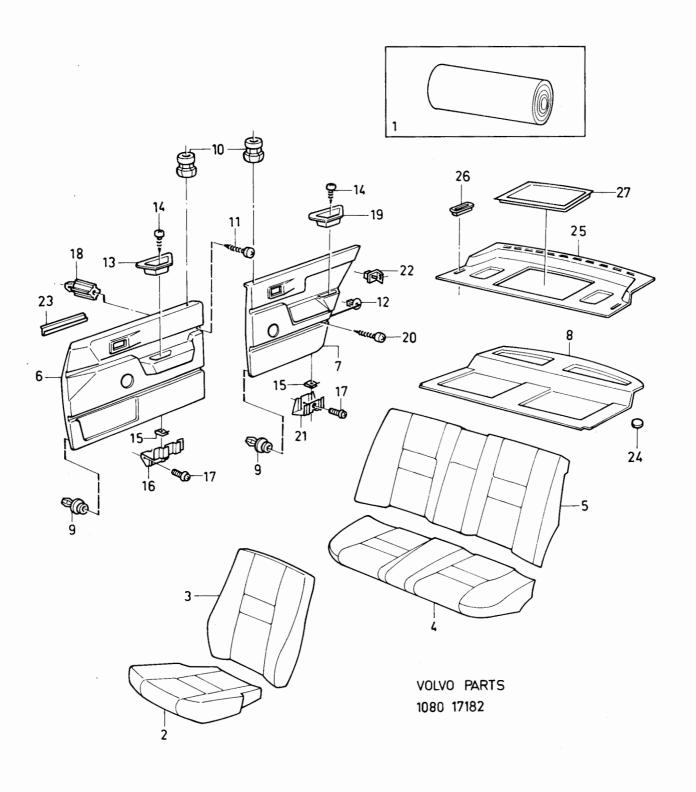

W PARTS 10 31930  $\mathbf{VOLVO}$ 

A05

Reservdelskatalog Parts Catalogue

340-360 series 1980-1984

Sida Grupp Förord Introducción Group Page **Foreword** Vorwort 1984-12 **Avant-propos** Prefazione 1 1a

gen 340, 360.

340, 360.

vettura 340, 360.

abaio.

Denna katalog upptar reservdelar för vår personvagn 340, 360.

Placering av skyltar för modell- och motorbeteckningar etc. framgår av nedanstående bild.

This catalogue contains stocked parts for our 340 and 360 car.

The location of the plates for the type- and engine designations etc. are illustrated below.

Ce cataloque contient les pièces de rechanges de voiture 340, 360.

Le placement des plaques de désignation de modèles et de moteurs etc. ressort de la figure ci-dessous.

Chassinummer årsmodeller

Chassis No. Model year

Numéro de châssis Modèle d'année

Fahrgestell-Nr Baujahr

Numéro de chasis modelo de año

343 CH AC 458000-345 CH AC 453000-

340 CH BC 545500-

1982

340 CH CC 610000-

1983

In diesem Katalog sind Ersatzteile für die Personenkraftwa-

Die Anbringung der Schilder mit den Fahrzeugkenndaten

Este cátologo comprendre repuestos para los automóviles

La ubicación de las placas de indentificación para decignacio-

nes de modelos motores etc., se desprendre de la fig. de más

Questo catalogo comprende pezzi di ricambio per la nostra

geht aus der nachstehenden Abbildung hervor.

340-360 CH DC 710000-

1984

340-360 CH EC 810501-