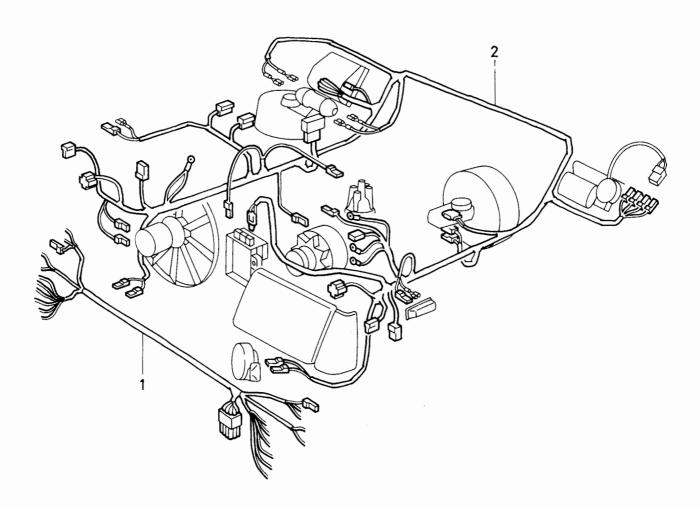

| -      | '             |               |
| 094              |                                                                                        | 5      | Cable harness  | Ledningsmatta                  | 3202229-5              | - | -       | -      | 1             |               |
| 090              |                                                                                        |        |                | Klammer                        |                        | - | -       | -      | 2             | 3             |
| 098              |                                                                                        | 2      | Clamp<br>Clamp | Klammer                        | 32/2306-6              | - | -       | -      | 4             | 4<br>5        |







VOLVO PARTS 1030 17146 340 - 360 series Reservdelskatalog **VOLVO** 1980 - 1984 1-K17 **Parts Catalogue** Sida Grupp Ledningsmattor Illustration 0805 Cable harness Page Group motorrum engine housing 17148 102 3 B19A, B19E B19A, B19E 1984-12 Antal/Quantity Sats B Anmärkning Pos Artikel nr Description Benämning **B19E B19A** Part No Kit P Notes Fig. 1 Cable harness... CH-609999 0020 Cable harness..... CH 610000-709999 0040 0060 Cable harness..... CH 710000-810500 3202356-6 Ledningsmatta..... 0800 Cable harness..... CH 810501-3201251-0 Ledningsmatta 3204154-3 Ledningsmatta 948211-8 Klamma 2 5 5 2 Cable harness..... CH 710000-810500 0100 0120 Cable harness..... CH 810501-3 0140 Clamp..... 4 3272306-6 Klamma..... 3 11 0160 Clamp.

Clamp.....

0180

3200223-0 | Klamma.....



Reservdelskatal