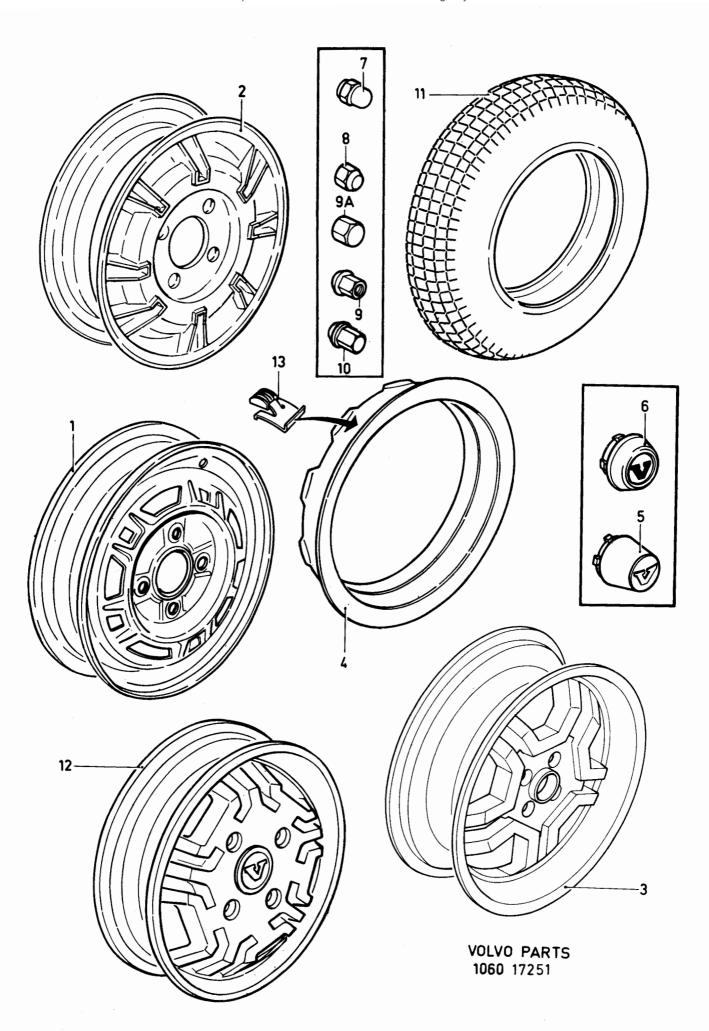

|        | 1)                 | -    |
| 10            | 16 | -           | -     | -        | 284696-2              | Mutter                    | Nut                                      |        | -  (-0.000)        |      |
| 11            | 4  | -           | -     | -        | 3298348-8             | Reservdäck, 155s13        | Spare tyre, 155s13                       |        | 6 (3296185)        | - [1 |
| 12            | 4  | -           | -     | -        | 284675-6              | Hjul, 13–5,5 tum          | Wheel, 13-5,5 inch                       |        | 2 ACC              | - 10 |
| 13            | 4  | -           | -     | -        | i 3287895-1           | Clips                     | Clip                                     | 1 1    | 21                 | - 1  |



|              | - 360<br>) - 19 |             | ries         |    | Reservde<br>Parts Cat | lskatalog<br>alogue               | 2-F21 |                       | _                         | VO             | LVO                   |                      |
|--------------|-----------------|-------------|--------------|----|-----------------------|-----------------------------------|-------|-----------------------|---------------------------|----------------|-----------------------|----------------------|
| Sida<br>Page |                 |             | rupp<br>roup |    | Hjul, navkar<br>GLE   | osel                              |       | Wheel, hub cap<br>GLE |                           |                | Illustration<br>17122 | 0320                 |
| 20           | )               |