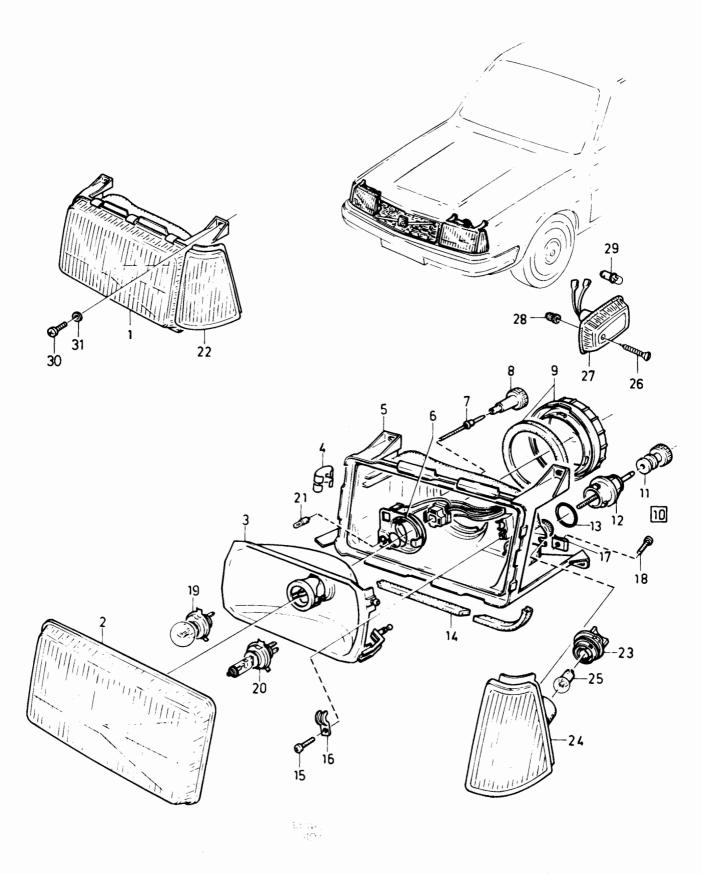

W PARTS 10 31930  $\mathbf{VOLVO}$ 

A05

Reservdelskatalog Parts Catalogue

340-360 series 1980-1984

Sida Grupp Förord Introducción Group Page **Foreword** Vorwort 1984-12 **Avant-propos** Prefazione 1 1a

gen 340, 360.