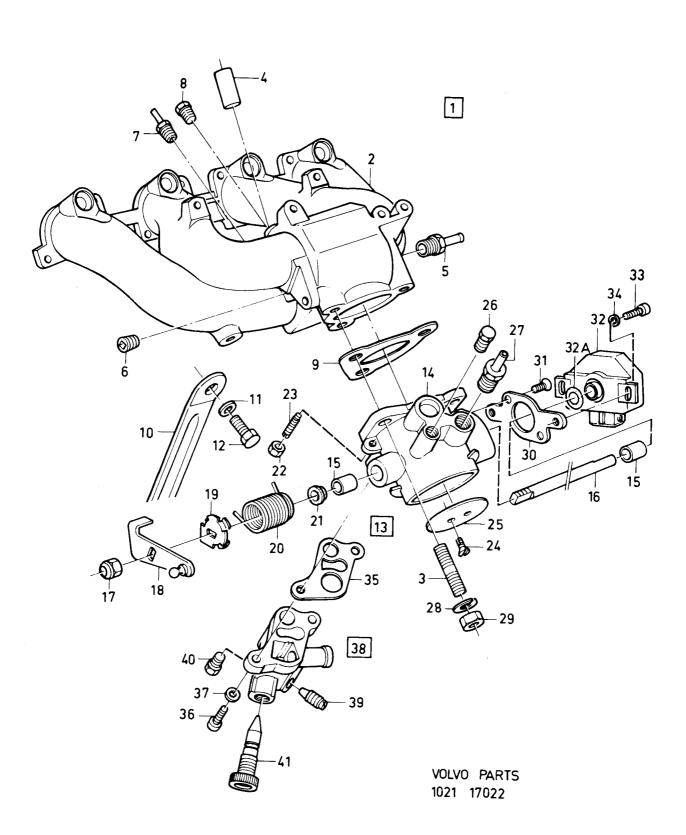

|                  |
| 39                | '     | -           | _                  | _ | 1210007-0             |                     |                                                   |       | 8                                                            |                  |
| 33                | - 1   | -           | -                  | - |                       |                     | Screw                                             |       | 2<br>5<br>8<br>8                                             |                  |
| 40                |       |             |                    |   |                       |                     |                                                   |       |                                                              |                  |



| 1980<br>Sida | - 19 |        |              |     | Parts Cat   | <u> </u>        |                    | *****  | -          | LVO          |
|--------------|------|--------|--------------|-----|-------------|-----------------|--------------------|--------|------------|--------------|
| Sida<br>Page |      |        | rupp<br>roup |     | Smörjsyster | n               | Lubricating system |        |            | Illustration |
| age          |      | J      | гоцр         |     | B14         |                 | B14                |        |            | 16627        |
| 36           |      |        | 2a           |     |             |                 |                    |        |            | 1984-12      |
| Pos          | /    | Antal/ | 'Quanti      | ty  | Artikel nr  | Benämning