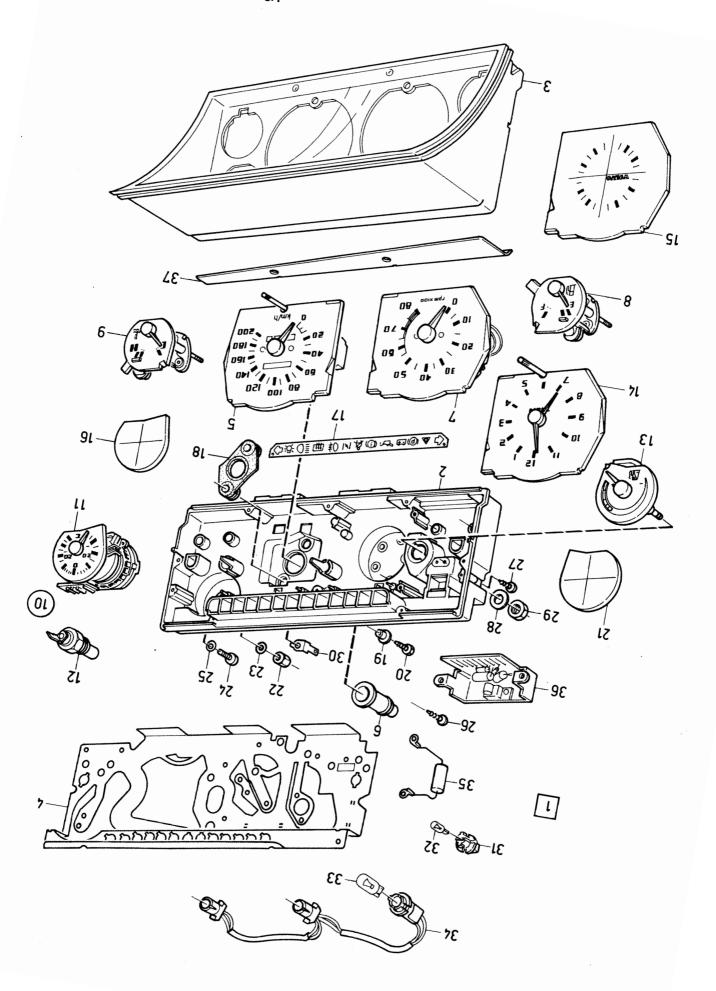

### L17

### Reservdelskatalog Parts Catalogue

| VOLVO                 |                                                                        | <b>L17</b> P       | arts Catalogue                                                       |              |
|-----------------------|------------------------------------------------------------------------|--------------------|----------------------------------------------------------------------|--------------|
|                       | Avant                                                                  | t-propos           | Grupp<br>Group                                                       | Sida<br>Page |
|                       |                                                                        | riations           |                                                                      |              |
| 1984-11 PV            |                                                                        |                    | 1b                                                                   | 3            |
| А                     | = ampère                                                               | SBUR               | = ceintures de sécurite s                                            | sans roule-  |
| ABS                   | = freins ne se bloquant pas                                            |                    | aux                                                                  |              |
| ACC                   | = accesoires                                                           | SE GRUPP           | = voir groupe                                                        |              |
| ANT KUCCAR            | = alternative                                                          | SE POS<br>SE SIDA  | <ul><li>voir position</li><li>voir page</li></ul>                    |              |
| ANT KUGGAR<br>B       | <ul><li>nombre de dents</li><li>largeur</li></ul>                      | SPEC UTF           | = construction spéciale                                              |              |
| ВКН                   | = avec barre stabilisatrice arrière                                    | ST                 | = pièce                                                              |              |
| BXL                   | = pot arrière                                                          | STD                | version standard                                                     |              |
| CAN                   | = Canada                                                               | STD D              | = dimension standard                                                 |              |
| CARB                  | = moteur à carburateur                                                 | SV                 | = fourgon                                                            |              |
| CH-xxxxx<br>CH xxxxx- | <ul><li>jusqu'au châssis No</li><li>à partir du châssis No</li></ul>   | TEMP UTF<br>TF     | <ul><li>version occasionnelle</li><li>ventilateur tropical</li></ul> |              |
| CHTYPE                | = châssis type                                                         | ŤĴ                 | = épassieur                                                          |              |
| CODE                  | = code (code de garniture, code                                        | TUM                | = pouce                                                              |              |
|                       | de teinte)                                                             | UAC                | = sans système de cond                                               | litionne-    |
| D                     | <ul> <li>diamètre, extérieur</li> </ul>                                |                    | ment d'air                                                           |              |
| DET SE SIDA           | = composant, voir page                                                 | UAR                | = sans purificateur d'éch                                            |              |
| DI<br>DIES            | <ul><li>diamètre, intérieur</li><li>diesel</li></ul>                   | UCOMBU             | <ul> <li>non prévu pour le mo<br/>système de condition</li> </ul>    |              |
| ERF                   | = quantité nécessaire, longeur né-                                     |                    | d'air                                                                | iement       |
|                       | cessaire etc                                                           | UD                 | = côte intérieur                                                     |              |
| ERS AV                | = remplacé par                                                         | ULF                | = sans préchauffage d'a                                              | ir           |
| EXCL                  | = exclus                                                               | URA                | = sant tuyau de retour o                                             | les gaz      |
| FKH                   | <ul> <li>avec barre antiroulis à l'avant</li> </ul>                    |                    | d'échappement                                                        |              |
| H                     | = droite                                                               | US<br>USA          | = sans servo-direction                                               | •            |
| HASY                  | <ul> <li>code asymétrique pour pays à<br/>conduite à droite</li> </ul> | USTORK             | <ul><li>Etats-Unis d'Amérique</li><li>sans essuie-phare</li></ul>    | 3            |
| HISEL                 | = lève-glaces manœuvré électri-                                        | UTL                | = sant ouverture au toit                                             |              |
|                       | quement                                                                | "UTV 4,88:1        |                                                                      |              |
| HISMEK                | <ul> <li>lève-glaces manœuvré électri-</li> </ul>                      | UV                 | = sans chauffage                                                     |              |
|                       | quement                                                                | V                  | = volt, gauche                                                       |              |
| HST                   | = conduite à droite                                                    | VASY               | = code asymétrique pou                                               | ir pays ā    |
| HT<br>HV              | = toit surélevé                                                        | VST                | conduite à gauche<br>= direction à gauche                            |              |
| INCL                  | <ul><li>break</li><li>inclus, y compris</li></ul>                      | VXL                | = boîte de vitesses                                                  |              |
| INJE                  | = moteur à injection (essence)                                         | VXL AUTO           | = boîte de vitesses auto                                             | matique      |
| KAROSS-xxxxx          | = jusqu'à la carrosserie No                                            | VXL MAN            | <ul> <li>boîte de vitesses man</li> </ul>                            |              |
| KAROSS xxxxx-         | <ul> <li>à partir de la carrosserie No</li> </ul>                      | W                  | = watt                                                               |              |
| KM                    | = kilomètre                                                            | 4CYL               | = moteur à essence 4 cy                                              |              |
| KMPL                  | = complet                                                              | 6CYL<br>"BPSR"-cod | = moteur à essence 6 cy<br>de: =                                     | /IInares     |
| l L<br>I MAC          | = litre, longueur = avec conditionnement d'air                         | 1–6                | = indiquent le niveau de                                             | stockage     |
| MAR                   | = avec purificateur d'échappement                                      | . •                | de la pièce                                                          | , otoonago   |
| MARKED                | = marqué de                                                            | 7                  | = n'est pas stockée par                                              | les entre-   |
| MCOMBU                | = prévu pour montage de système                                        |                    | pos centraux de Volvo                                                |              |
| i                     | de conditionnement d'air                                               | 8                  | = la pièce n'est pas stoc                                            | kée com-     |
| METERVARA             | = au mètre                                                             | 9                  | me pièce détachée                                                    | · informa    |
| MF                    | <ul> <li>avec système de ventilation en<br/>air frais</li> </ul>       | 3                  | <ul> <li>unité d'échange (pour<br/>tion complémentaire)</li> </ul>   |              |
| MFL                   | = avec préchauffage de l'air                                           |                    | talogue Volvo Systèm                                                 |              |
| MM                    | = millimètre                                                           |                    | d'Echange)                                                           |              |
| MO-xxxx               | = jusqu'au moteur No                                                   |                    | -                                                                    |              |
| MO xxxxx-             | <ul><li>a partir du moteur No</li></ul>                                |                    |                                                                      |              |
| MRA                   | = avec canalisation de retour des                                      |                    |                                                                      |              |
| MC                    | gaz d'échappement                                                      |                    |                                                                      |              |
| MS<br>MSTORK          | <ul><li>avec servo-direction</li><li>avec essuie-phare</li></ul>       |                    |                                                                      |              |
| MT                    | = boîte de vitesses manuelle                                           |                    |                                                                      |              |
| MTL                   | = avec ouverture au toit                                               |                    |                                                                      |              |
| MTRF                  | = avec ventilateur réglé par ther-                                     |                    |                                                                      |              |
|                       | mostat                                                                 |                    |                                                                      |              |
| MV                    | = avec_chauffage                                                       |                    |                                                                      |              |
| NF<br>NB              | = ventilateur normal                                                   |                    |                                                                      |              |
| NR<br>NT              | = numéro<br>= toit normal                                              |                    |                                                                      |              |
| OD                    | = toit normai<br>= côte supérieuresize                                 |                    |                                                                      |              |
| OMKR                  | = environ No                                                           |                    |                                                                      |              |
| S                     | = fait partie de jeu complet de ré-                                    |                    |                                                                      |              |
|                       | paration                                                               |                    |                                                                      |              |
| SBMR                  | = ceintures de sécurité à rouleaux                                     |                    |                                                                      |              |
|                       |                                                                        |                    |                                                                      |              |