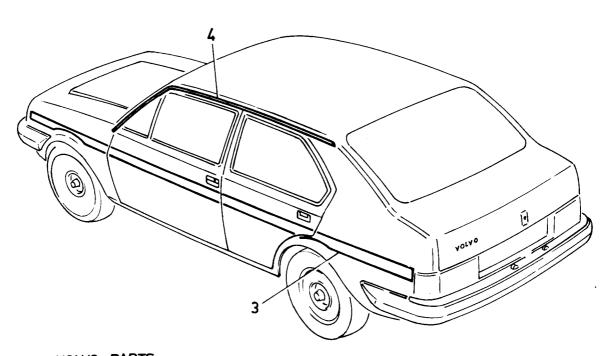

340, 360.

vettura 340, 360.

abaio.

Denna katalog upptar reservdelar för vår personvagn 340, 360.

Placering av skyltar för modell- och motorbeteckningar etc. framgår av nedanstående bild.

This catalogue contains stocked parts for our 340 and 360 car.

The location of the plates for the type- and engine designations etc. are illustrated below.

Ce cataloque contient les pièces de rechanges de voiture 340, 360.

Le placement des plaques de désignation de modèles et de moteurs etc. ressort de la figure ci-dessous.