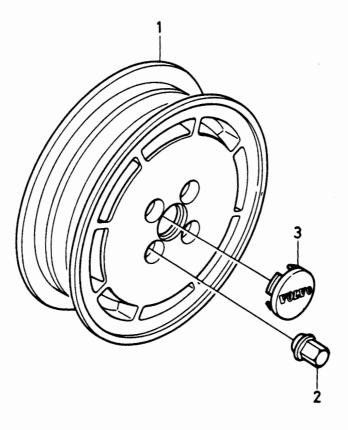

ation<br>17122 | 0320                 |
| 20           | )               |             | 6            |    |                       |                                   |       |                       |                           |                | 1984-12               |                      |
| Pos<br>Fig.  |                 | Antal/      | 'Quanti      | ty | Artikel nr<br>Part No | Benämning                         |       | Description           | B Anm<br>P Note<br>S<br>R | iärkning<br>es |                       |                      |
| 1 2 3        | 4<br>16<br>4    | -<br>-<br>- | -            | -  | 284696-2              | Hjul, 13–5,5 tu<br>Mutter<br>Kåpa |       | Nut                   | <br>2 GLE<br>2 ACC<br>3   |                |                       | 0020<br>0040<br>0060 |



VOLVO PARTS 1060 17122



| 340<br>1980 | - 360<br>) - 19 |             | ries   |     | Reservde<br>Parts Cat | -                    | 2-F23                                   |                               |      |          | VOLVO                    |             |
|-------------|-----------------|-------------|--------|-----|-----------------------|----------------------|-----------------------------------------|-------------------------------|------|----------|--------------------------|-------------|
| Sida        |                 | Gr          | ирр    |     | Ratt, emblei          | m                    | ;                                       | Steering wheel, embl          | em   |          | Illustration             | 0350        |
| Page        |                 | Gr