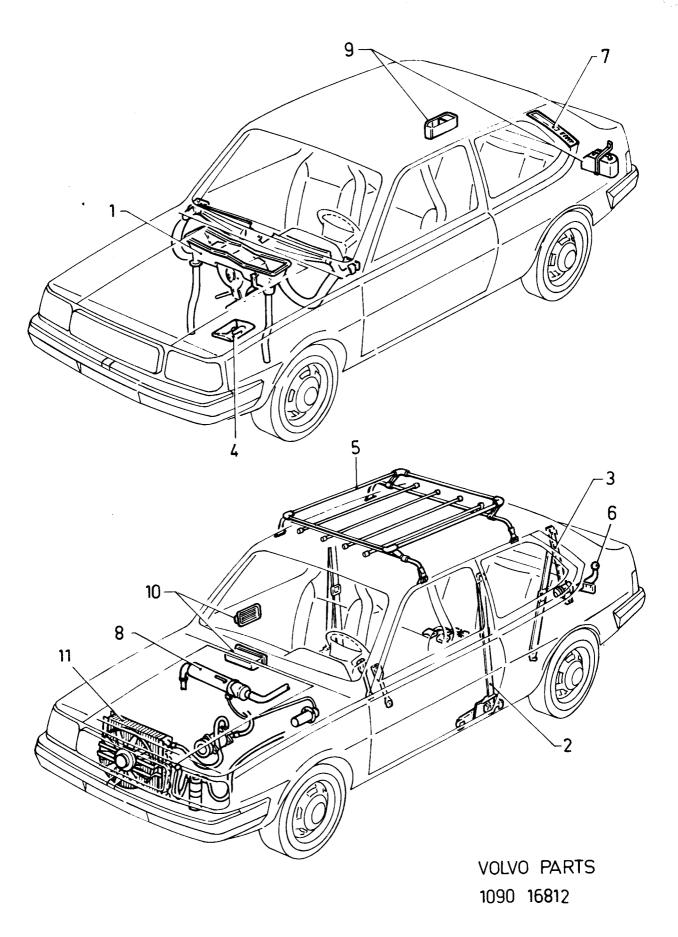

66, 4-C19          | 0100<br>0120<br>0140<br>0160<br>0220         |
| 8<br>9           | -             | -<br>-<br>- |             | -           |                         | Parkeringsvärmare                                                   | Air venting, 345 Parking heater Compartment box, | SE SIDA 22, 4-A23 SE SIDA 24, 4-B01 SE SIDA 36, 4-B13 SEE ACC CATALOGUE SEE ACC CATALOGUE | 0240<br>0260<br>0280<br>0300<br>0320<br>0340 |
| 11               | -             | -           | -           | -           |                         | Luftkonditionering<br>B14                                           | Air conditioning<br>B14                          | SE SIDA 26, 4-B03                                                                         | 0360<br>0380                                 |



Reservdelskatalog Parts Catalogue

4-A05

| Sida   |          | G     | rupp         |     | Värmeanläg | anina I                                  | leating unit          |                 | Illustration                           |
|--------|----------|-------|--------------|-----|------------|------------------------------------------|-----------------------|-----------------|----------------------------------------|
| Page   |          |       | roup         |     | - amioamay | י שייים '                                | .ou.mg unit           |                 | 17052                                  |
|        | 1        |       | 0            |     |            |                                          |                       |                 |