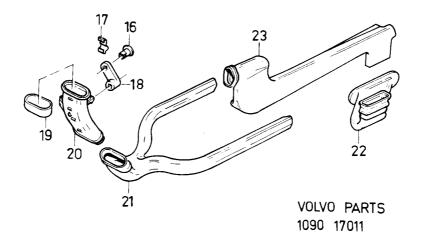

|              |
| 22           | 1   | -       | -              | - |             | Munstycke, V          | Nozzle, L        | 5                                                              |              |
|              | 1   | -       | -              | - | 3276518-2   | Munstycke, H          | Nozzle, R        | 55<br>55<br>55<br>55<br>33<br>33<br>55<br>55<br>55<br>55<br>55 |              |
| 23           | 1   | -       | -              | - | 3276561-2   | Luftkanal, V          | Air duct, L      | 5                                                              |              |
| - 1          | 11  | -       | - 1            | - | ⊥ 3276562-0 | Luftkanal, H          | Air duct, R      | 1 15                                                           | 1            |





Reservdelskatalog Parts Catalogue

4-A21

| Sida<br>Page |     | G      | rupp<br>roup |    | Luftkanaler | ,                        | Air ducts          |      |                                                                         | Illustration |
|--------------|-----|--------|--------------|----|-------------|--------------------------|--------------------|------|-------------------------------------------------------------------------|--------------|
| ugc          |     |        | оир          |    | CH 710000~  |                          | CH 710000-         |      |                                                                         | 17272        |
| 20           |     |        | 9            |    |             |                          |                    |      |