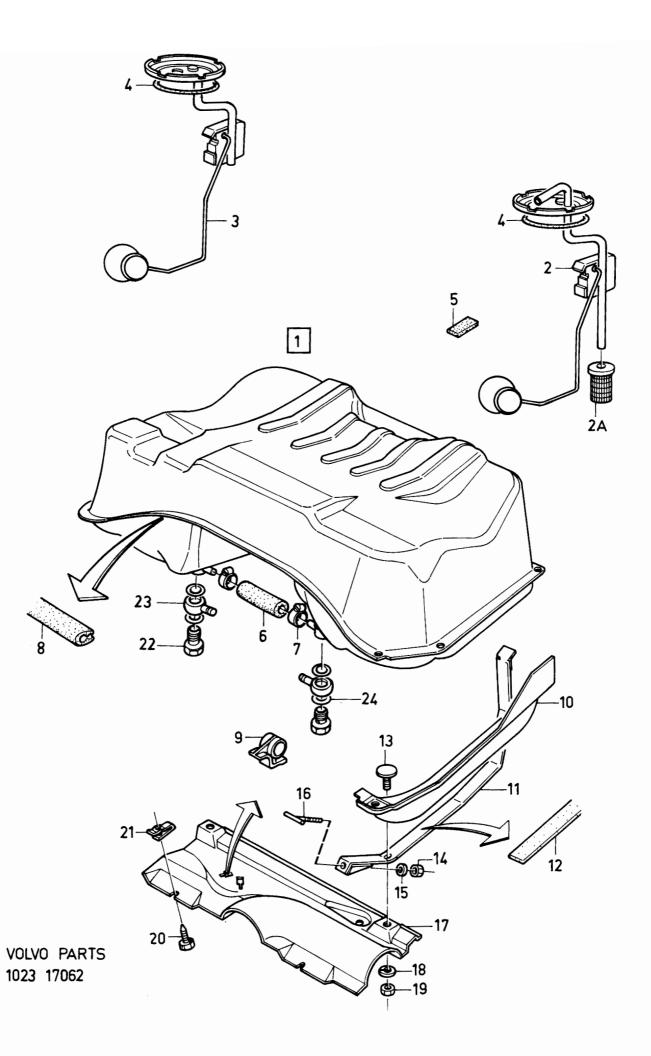

| _      | 2   | 19           |
|     |                          | 2<br>2<br>2 | Screw                                  | Skruv                | 945970-2                  | -  | _            | _      | 5   | 20           |
|     |                          |             | Nut                                    | Mutter               | 3279455-4                 | _  | _            | _      | 5   | 21           |
|     | CH -659681               |             | Banio bolt                             | Banjobult            | 3296436-3                 | -  | -            | -      | 2   | 22           |
|     | CH -659681               |             |                                        | Banjonippel          |                           | _  | _            | _      | 2   | 23           |



| Sida<br>Page | <b>!</b> |        | upp    |    | Påfyllningsr |                      | Filler tube with connection | s           | Illustration          |
|--------------|----------|--------|--------|----|--------------|----------------------|-----------------------------|-------------|-----------------------|
| _            |          |        |        |    | anslutnings  | detaljer             | B19                         |             | 17230                 |
| 20           | )        |        | 2c     |    | B19          |                      |                             |             | 1984-12               |
| os.          |          | Antal/ | Quanti | ty | Artikel nr   | Benämning            | Description Sa              | te R        | Anmärkning            |
| ig.