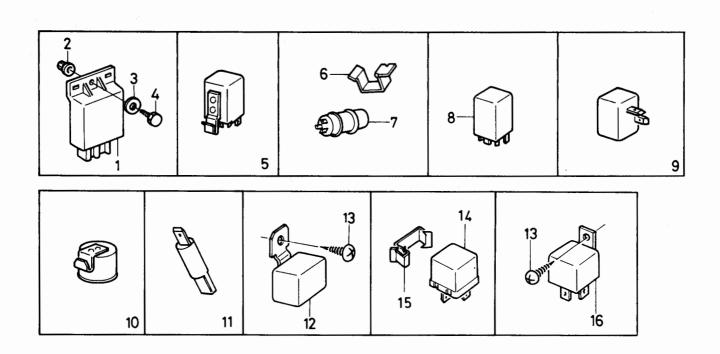

<br>0200                                 |
| 9<br>10<br>11<br>12<br>13<br>14 | 1<br>1<br>1<br>1<br>2<br>1 | -           | -<br>-<br>-<br>-<br>- | -<br>-<br>-<br>-<br>- | 3275232-1<br>3203708-7              | Blinkdon                                    | Flasher<br>Buzzer, light-control<br>Diode, foglamp |      | 1<br>3<br>3<br>2<br>GLT, 9 | GLE          | 0220<br>0240<br>0260<br>0280<br>0300<br>0320<br>0340<br>0360 |
| 16                              | 11                         | -           | l -                   | -                     | 3296801-8                           | Helä, värmefläkt                            | Relay, heater fan                                  | 1    | 121 CH 81                  | 0501-        | 0380                                                         |



VOLVO PARTS 1030 17265 340 - 360 series Reservdelskatalog **VOLVO** 1980 - 1984 1-K05 Parts Catalogue 0700 Illustration Instrumentation, Sida Grupp Instrumentering, Page Group 17214 instrument equipment instrumentutrustning 1984-12 miscellaneous interior equipment 90 3 övrig inre utrustning Antal/Quantity Sats B Anmärkning Description Artikel nr Benämning Pos Kit P Notes Part No **B14** B19 Fig. R 0020 Combined instrument. CH -709999 Kombinerat instrument .. 1 0040 SE SIDA 92, 1-K07 0060 1 Kombinerat instrument... Combined instrument.... CH -709999 0080 SE SIDA 94, 1-K09 Kombinerat instrument... Combined instrument..... CH 710000-0100 0120 SE SIDA 96, 1-K11 0140 940140-7 Mutter..... 3 3340002-9 Klocka ..... 0160 Clock..... 0170 3a 3105327-5 Lamphållare ..... Bulb holder..... 3b 182055-4