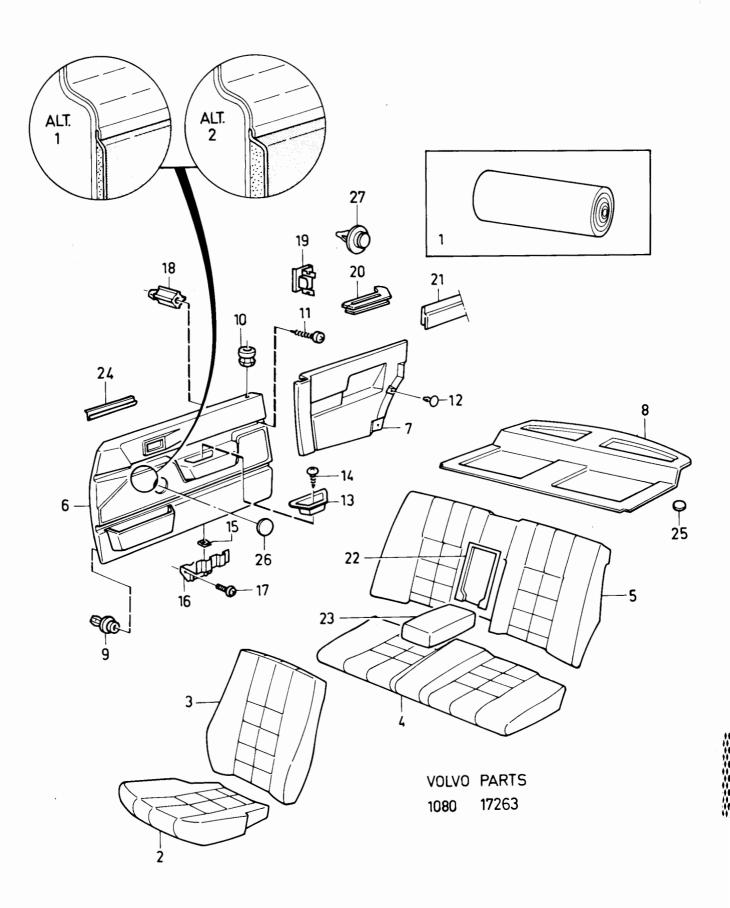

H..... Panel, R ..... 0880 3200084-6 Hatthylla..... Hat shelf 0900 8 Hat shelf..... 0920 3200082-0 Hatthylla ..... 0940 3200083-8 Hatthylla..... Hat shelf..... (3269154) 3120118-9 Clips..... 0960 6 6 Clip..... 10 3272628-3 Bussning..... Bushing ..... 0980 2 2 1000 3270407-4 Skruv..... Screw 11 8 8 8 3286174-2 Fäste ..... Anchorage..... 1020 12 4 4 3286219-5 Handtag ..... Handle ..... 1040 13 2 1060 Handle ..... 2 3286096-7 | Handtag ..... 4 2 2 4 4 3 1080 2 3286220-3 Handtag ..... Handle ..... (3270122)1100 Screw ..... 14 2 2 2 947246-5 Skruv..... 15 948571-5 Clips..... Clip..... 1120 2 2 1140 Support plate ..... 16 2 2 2 3286097-5 Stödplåt..... Screw..... 1160 17 4 4 3272733-1 | Skruv.....

8

8

18

Nut

3269221-2 Mutter .....

1180

<sup>18.</sup> CH -810500

<sup>19.</sup> CH 810501-



340 - 360 series Reservdelskatalog **VOLVO** 1980 - 1984 3-G11 Parts Catalogue Sida Page 1307 Grupp Innerklädsel, plysch, CH 710000-Upholstery, plush, CH 710000-Illustration Group 17263 343 GL, GLS, GLT 343 GL, GLS, GLT 154 8 CODE 6314, 6324, 6372 CODE 6314, 6324, 6372 1984-12 Antal/Quantity Sats B Anmärkning Pos Artikel nr Benämning Description 6324 6372 Kit P Notes Fig. 6314 Part No S Clip..... 2444555 1200 19 3200817-9 Clips... 20 3286655-0 Täckplåt, V ...... 1220 Cover plate, L 3286656-8 Täckplåt, H..... 1240 Cover plate, R..... Cover moulding..... 1260 3274742-0 Täcklist .. 2 2 22 1280 3283776-7 Täckplåt ..... Cover plate..... Cover plate..... 3279507-2 Täckplåt ..... 1300 2 1320 3279940-5 Täckplåt ..... Cover plate..... 5 23 3289523-7 Klädsel..... CH -756518 1340 Cover 1360 3289738