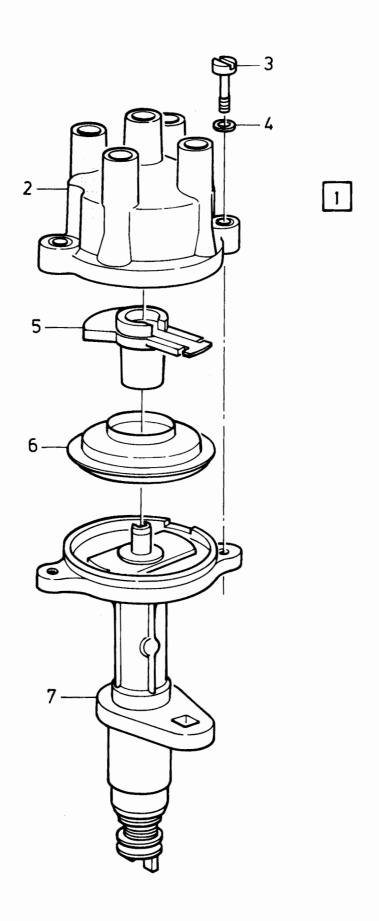

| Antal/                | Quant        | ity | Artikel nr<br>Part No     | Benämning                                                                |       | Description                                    | 1 1                                 | Anmärkning<br>Notes |                                  | -                                                    |
| 1<br>2<br>3<br>4<br>5<br>6<br>7 | 1<br>1<br>-<br>-<br>1<br>1 | -<br>-<br>-<br>-<br>- |              |     | 3287598-1<br>3287599-9    | Tändfördelar -FördelarlockSkruvBrickaFördelararm -Dammskydd -Fördelarhus | I     | Distributor, cap ScrewWasher Distributor rotor | <br>3<br>1<br>8<br>8<br>1<br>3<br>8 |                     |                                  | 0020<br>0040<br>0060<br>0080<br>0100<br>0120<br>0140 |



VOLVO PARTS 1030 17116

|                                      | 360 se<br>- 1984                                                   | ries             |     | Reservde<br>Parts Cat                                                                             | lskatalog<br>alogue                       | 1-H11 |                                               |   | VO                                                  | LVO                              |                                                             |
|--------------------------------------|--------------------------------------------------------------------|------------------|-----|---------------------------------------------------------------------------------------------------|-------------------------------------------|------