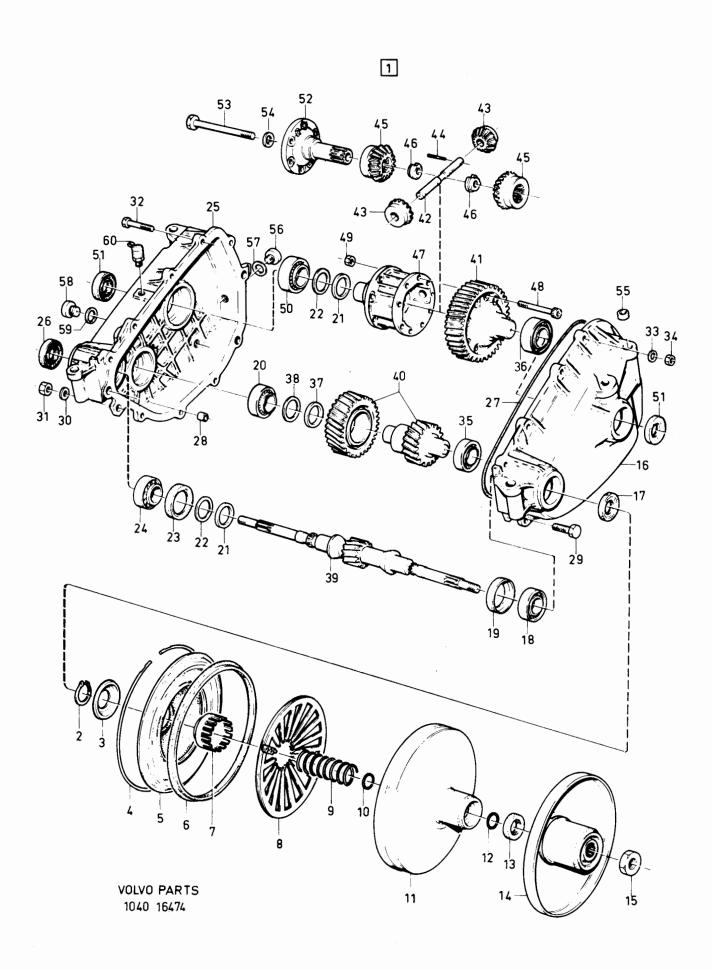

-Axel •Shaft..... CH ~509132 3203038-9 - Axel •Shaft..... (3298342) •Gear..... 3259606-6 Kugghjul..... 3298343-9 Låspinne..... ·Lock pin.....

·Låspinne.....

·Skruv .....

•Nut.....

•Bearing.....

Seal ring.....

·Axle shaft .....

.Screw.....

Spring washer.....

·Bushing.....

•Plug .....

·Gasket.....

•Plug

·Gasket .....

(963618)

(3100740)

3256537-6 -Kugghjul

3105500-7 • Mutter .....

3293973-8 Diff. hus .....

3298346-2 Diff. hus

3293782-3 Skruv

963919-6 • Mutter .....

184083-4 -Lager .....

3266644-8 Tätning .....

3103792-2 • Medbringare .....

3290034-2 Bussning.....

3224662-1 Plugg

947624-3 Packning

44

45

46

47

48

49

50

51

52

53

54

55

56

57

58

59

1

2

2

4

1

3297497-4

3294578-4

2360

235

246

2420

2440

2460

2480

2500

2520

2540 2560

2580



Reservdeiskatalog Parts Catalogue

2-C01

| Sida<br>Page | •           |             | rupp<br>roup |             | Differential |                                | Differential                            |       |                                    |  |
|--------------|-------------|-------------|--------------|-------------|--------------|--------------------------------|-----------------------------------------|-------|------------------------------------|--|
| 48           |             |             | 4            | <del></del> | T            |                                |                                         |       | 1984-12                            |  |
| os.          | <u> </u>    | Antal/      | Quanti       | ty          | Artikel nr   | Benämning