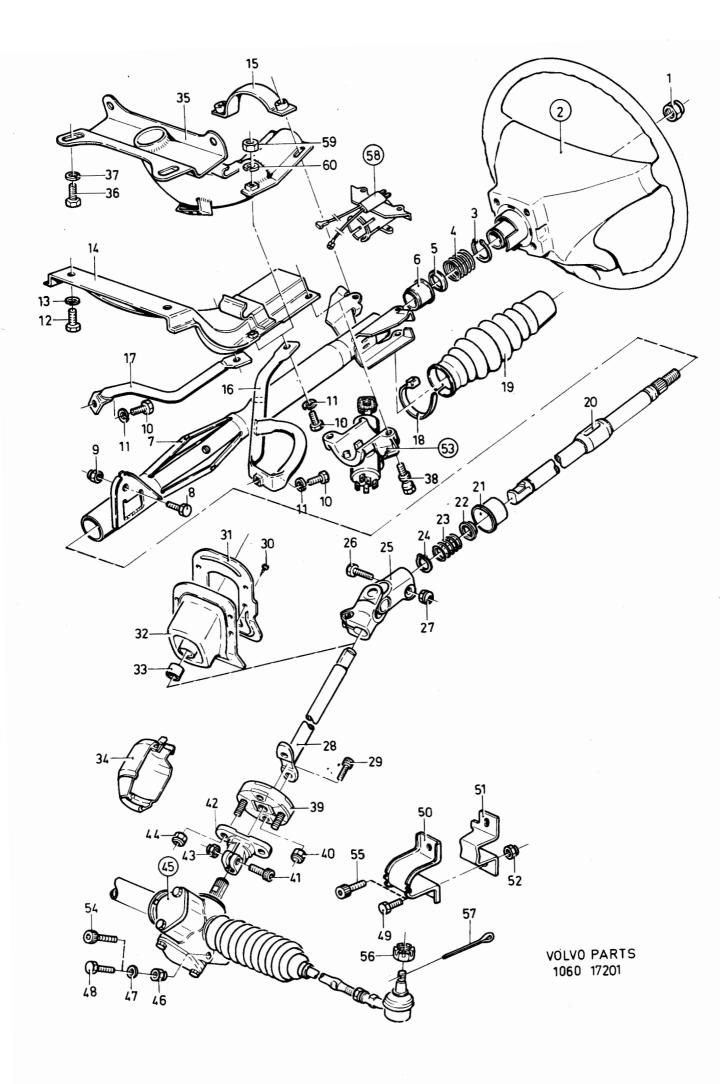

| 2                               | Split pin       | Saxpinne              |            | -   -    | 2 - 1   |    |
| SE SIDA 22, 2-F23                                                                                     |                                 | Bracket         | Konsol                |            | -   -    | _       | _  |
| 2                                                                                                     | 2                               |                 | Mutter                | 963105-2   | -   -    | \$   _  |    |
| 2                                                                                                     |                                 |                 | Fjäderbricka          |            | _   _    | i - I   |    |



| ***                   |                                                     | 0                 |                    | a. "         |        | •                  |                    |              |
|-----------------------|-----------------------------------------------------|-------------------|--------------------|--------------|--------|--------------------|--------------------|--------------|
| Illustration<br>16904 |                                                     | Steering box, B14 | 14                 | Styrväxel. B | p<br>p | Grupp<br>Group     |                    | Sida<br>Page |
| 1984-12               |                                                     |                   |                    | 6            |        | 3                  | 8                  |