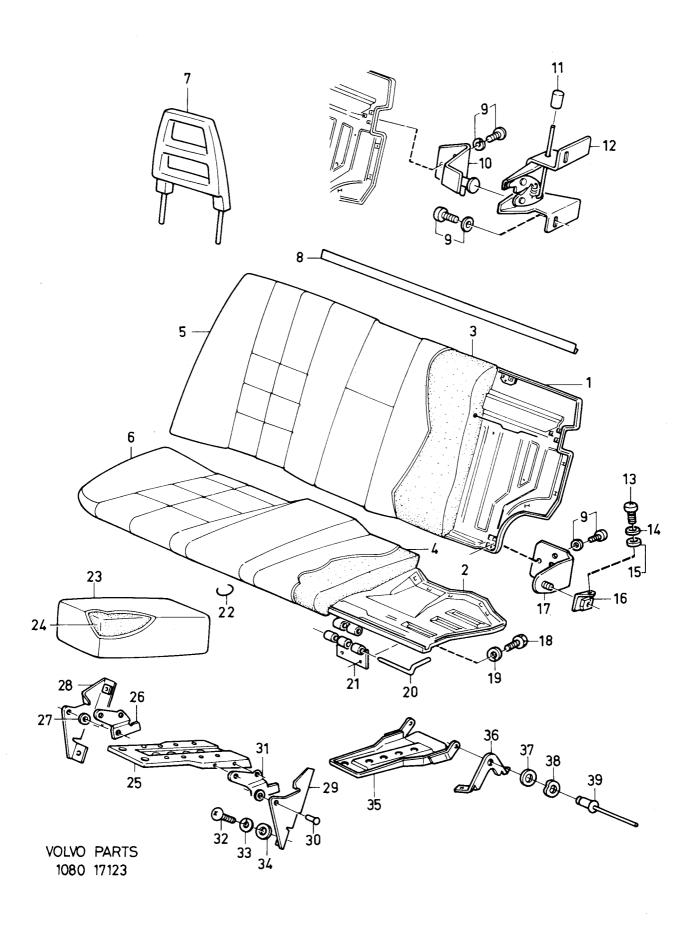

|              | 1       | _ | 3297775-3 | Stoppning           | Padding                               |      | 5   | CH-756518                                |
| -            | _        | _            | 1       |   | 3201277-5 | Stoppning           | Padding                               |      |     | CH 756519-                               |
| 25           | _        |              | 1       | _ | 3283170.3 | Armstöd             | Armrest                               |      |     | CH-756518                                |
|              |          |              | 1       |   |           |                     | Limitation part, R                    |      | 7   | CI1-700010                               |

CH-545499 4.

CH545500-710000 5.

<sup>6.</sup> 

CH-709999 CH710000-



|                                                          | - 36<br>0 - 1 | 0 se<br>984 | ries                                                               |   | Reservde<br>Parts Cat                                                                                                                     | Ū             | 3-117 |             |      | VO:                                                                     | LVO                   |                                                          |
|----------------------------------------------------------|---------------|-------------|--------------------------------------------------------------------|---|---------------------------------------------------------------------------------------------------------------------------------