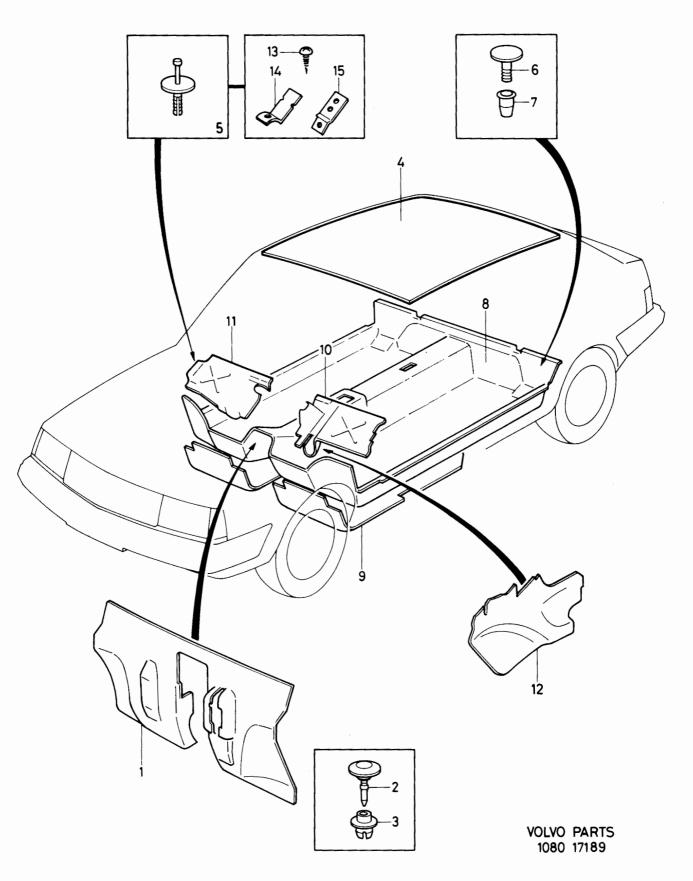

|       |
|              |         | ĺ       | ĺ          |   |            |                   |                                         |        | 1      | (3274345)                                                                                                                                                                               | - [   |
| 1            |         | 1       | _          | _ | 3276709-7  | Matta hlå         | Mat, blue                               |        | 15     | VST CODE 6271                                                                                                                                                                           | - 1   |

CH -709999 CH 710000-



Reservdelskatalog Parts Catalogue

3-E19

| 1980         | - 18 | 184                                     |       |                | Parts Cat  | alogue 3-E19        |                      |         |                    | OLV                                                           |      |
|--------------|------|-----------------------------------------|-------|----------------|------------|---------------------|----------------------|---------|--------------------|---------------------------------------------------------------|------|
| Sida<br>Page |      |                                         | upp   |                | Mattor     | -                   | Mats                 |         |                    | Illustration                                                  | 1250 |
| •