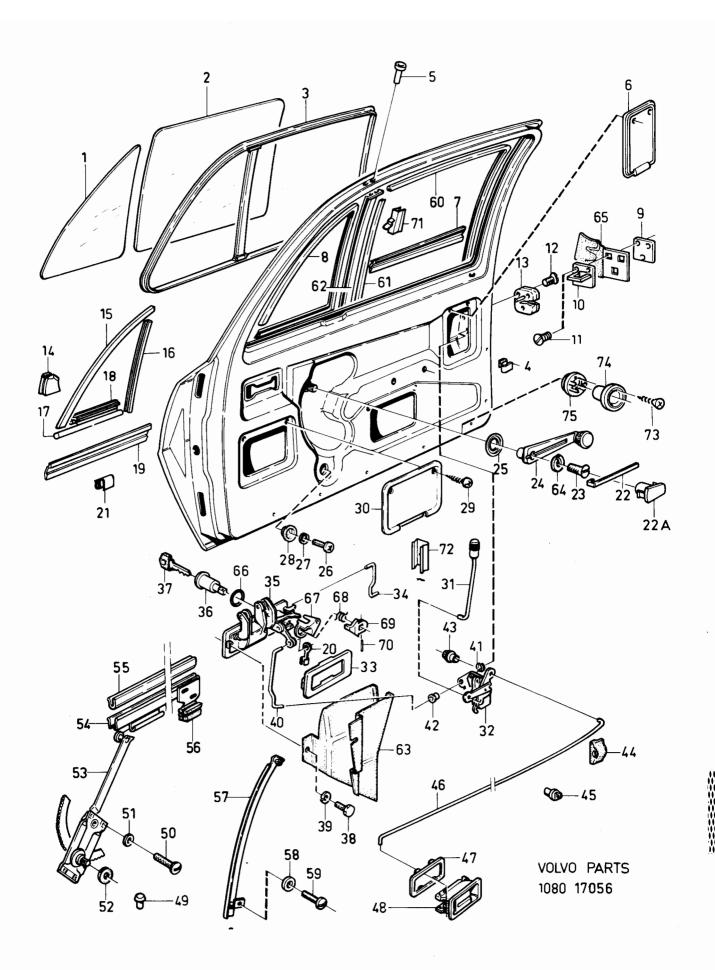

W PARTS 10 31930  $\mathbf{VOLVO}$ 

A05

Reservdelskatalog Parts Catalogue

340-360 series 1980-1984

Sida Grupp Förord Introducción Group Page **Foreword** Vorwort 1984-12 **Avant-propos** Prefazione 1 1a

gen 340, 360.

340, 360.

vettura 340, 360.

abaio.

Denna katalog upptar reservdelar för vår personvagn 340, 360.

Placering av skyltar för modell- och motorbeteckningar etc. framgår av nedanstående bild.

This catalogue contains stocked parts for our 340 and 360 car.

The location of the plates for the type- and engine designations etc. are illustrated below.

Ce cataloque contient les pièces de rechanges de voiture 340, 360.

Le placement des plaques de désignation de modèles et de moteurs etc. ressort de la figure ci-dessous.

Chassinummer årsmodeller

Chassis No. Model year

Numéro de châssis Modèle d'année

Fahrgestell-Nr Baujahr

Numéro de chasis modelo de año

343 CH AC 458000-345 CH AC 453000-

340 CH BC 545500-

1982

340 CH CC 610000-

1983

In diesem Katalog sind Ersatzteile für die Personenkraftwa-

Die Anbringung der Schilder mit den Fahrzeugkenndaten

Este cátologo comprendre repuestos para los automóviles

La ubicación de las placas de indentificación para decignacio-

nes de modelos motores etc., se desprendre de la fig. de más

Questo catalogo comprende pezzi di ricambio per la nostra

geht aus der nachstehenden Abbildung hervor.

340-360 CH DC 710000-

1984

340-360 CH EC 810501-