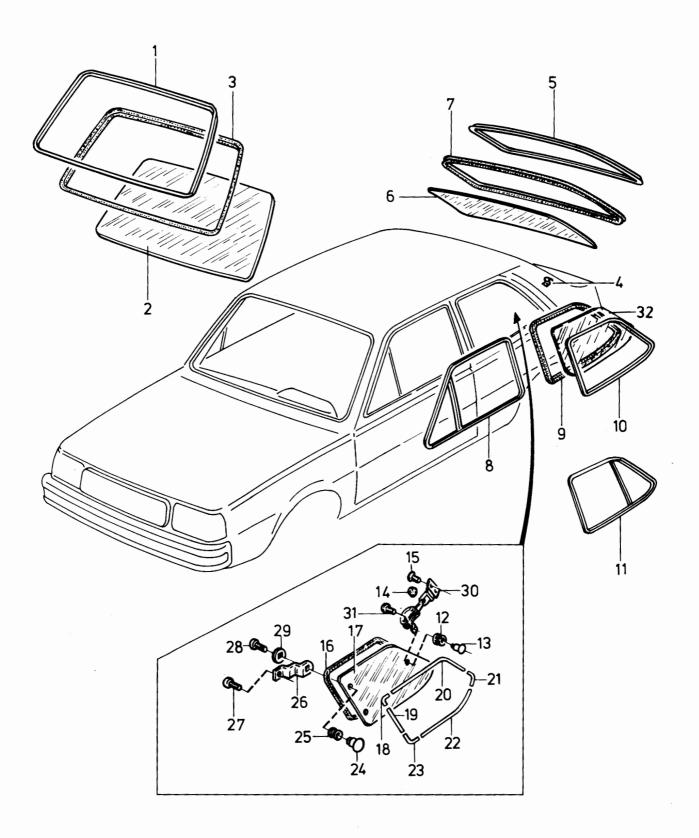

| • | • | •   |  |
|---|---|-----|--|
| Δ | • | . • |  |

|                |                                                                   | 1                                                             |
|----------------|-------------------------------------------------------------------|---------------------------------------------------------------|
| 1-A05          | ? EXCL QZ FAV (BAS) FBR HSTB                                      |                                                               |
| 1-A15          |                                                                   | •                                                             |
| 1-C07          |                                                                   | 1                                                             |
| 1-C21          |                                                                   | 2                                                             |
| 1-G05          |                                                                   | 2                                                             |
| 1-G11          |                                                                   | :                                                             |
| 2-A01          | OLF (S)                                                           | 4                                                             |
| 2-E01          |                                                                   | 5                                                             |
| 2-F01          |                                                                   | 6                                                             |
| 2-H01          |                                                                   | 7                                                             |
| 3-A01          |                                                                   | 8                                                             |
| 4-A01          |                                                                   | 9                                                             |
| 4-D01<br>4-G01 | 8 0 0 0 0 0 0 0 0 0 0 0 0 0 0 0 0 0 0 0                           | 10                                                            |
|                | 1-A15 1-C07 1-C21 1-G05 1-G11 2-A01 2-E01 2-F01 3-A01 4-A01 4-D01 | 1-A15  1-C07  1-C21  1-G05  1-G11  2-A01  2-F01  2-H01  3-A01 |