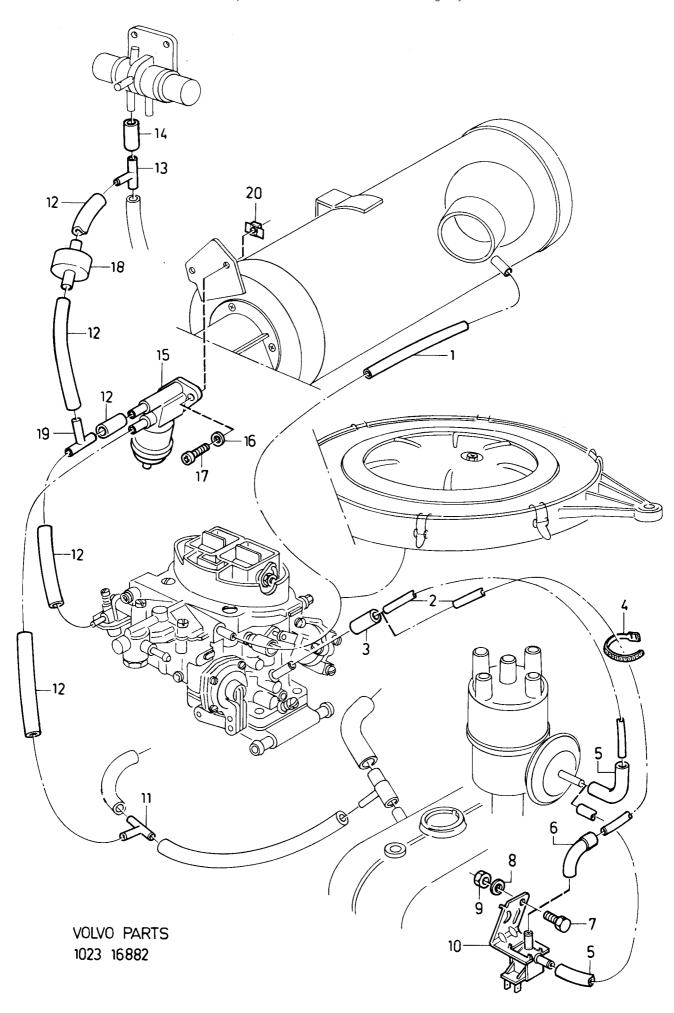

### L17

### Reservdelskatalog Parts Catalogue

| VOLVO                 |                                                                        | <b>L17</b> P       | arts Catalogue                                                       |              |
|-----------------------|------------------------------------------------------------------------|--------------------|----------------------------------------------------------------------|--------------|
|                       | Avant                                                                  | t-propos           | Grupp<br>Group                                                       | Sida<br>Page |
|                       |                                                                        | riations           |                                                                      |              |
| 1984-11 PV            |                                                                        |                    | 1b                                                                   | 3            |
| А                     | = ampère                                                               | SBUR               | = ceintures de sécurite s                                            | sans roule-  |
| ABS                   | = freins ne se bloquant pas                                            |                    | aux                                                                  |              |
| ACC                   | = accesoires                                                           | SE GRUPP           | = voir groupe                                                        |              |
| ANT KUCCAR            | = alternative                                                          | SE POS<br>SE SIDA  | <ul><li>voir position</li><li>voir page</li></ul>                    |              |
| ANT KUGGAR<br>B       | <ul><li>nombre de dents</li><li>largeur</li></ul>                      | SPEC UTF           | = construction spéciale                                              |              |
| ВКН                   | = avec barre stabilisatrice arrière                                    | ST                 | = pièce                                                              |              |
| BXL                   | = pot arrière                                                          | STD                | version standard                                                     |              |
| CAN                   | = Canada                                                               | STD D              | = dimension standard                                                 |              |
| CARB                  | = moteur à carburateur                                                 | SV                 | = fourgon                                                            |              |
| CH-xxxxx<br>CH xxxxx- | <ul><li>jusqu'au châssis No</li><li>à partir du châssis No</li></ul>   | TEMP UTF<br>TF     | <ul><li>version occasionnelle</li><li>ventilateur tropical</li></ul> |              |
| CHTYPE                | = châssis type                                                         | ŤĴ                 | = épassieur                                                          |              |
| CODE                  | = code (code de garniture, code                                        | TUM                | = pouce                                                              |              |
|                       | de teinte)                                                             | UAC                | = sans système de cond                                               | litionne-    |
| D                     | <ul> <li>diamètre, extérieur</li> </ul>                                |                    | ment d'air                                                           |              |
| DET SE SIDA           | = composant, voir page                                                 | UAR                | = sans purificateur d'éch                                            |              |
| DI<br>DIES            | <ul><li>diamètre, intérieur</li><li>diesel</li></ul>                   | UCOMBU             | <ul> <li>non prévu pour le mo<br/>système de condition</li> </ul>    |              |
| ERF                   | = quantité nécessaire, longeur né-                                     |                    | d'air                                                                | iement       |
|                       | cessaire etc                                                           | UD                 | = côte intérieur                                                     |              |
| ERS AV                | = remplacé par                                                         | ULF                | = sans préchauffage d'a                                              | ir           |
| EXCL                  | = exclus                                                               | URA                | = sant tuyau de retour o                                             | les gaz      |
| FKH                   | <ul> <li>avec barre antiroulis à l'avant</li> </ul>                    |                    | d'échappement                                                        |              |
| H                     | = droite                                                               | US<br>USA          | = sans servo-direction                                               | •            |
| HASY                  | <ul> <li>code asymétrique pour pays à<br/>conduite à droite</li> </ul> | USTORK             | <ul><li>Etats-Unis d'Amérique</li><li>sans essuie-phare</li></ul>    | 3            |
| HISEL                 | = lève-glaces manœuvré électri-                                        | UTL                | = sant ouverture au toit                                             |              |
|                       | quement                                                                | "UTV 4,88:1        |                                                                      |              |
| HISMEK                | <ul> <li>lève-glaces manœuvré électri-</li> </ul>                      | UV                 | = sans chauffage                                                     |              |
|                       | quement                                                                | V                  | = volt, gauche                                                       |              |
| HST                   | = conduite à droite                                                    | VASY               | = code asymétrique pou                                               | ir pays ā    |
| HT<br>HV              | = toit surélevé                                                        | VST                | conduite à gauche<br>= direction à gauche                            |              |
| INCL                  | <ul><li>break</li><li>inclus, y compris</li></ul>                      | VXL                | = boîte de vitesses                                                  |              |
| INJE                  | = moteur à injection (essence)                                         | VXL AUTO           | = boîte de vitesses auto                                             | matique      |
| KAROSS-xxxxx          | = jusqu'à la carrosserie No                                            | VXL MAN            | <ul> <li>boîte de vitesses man</li> </ul>                            |              |
| KAROSS xxxxx-         | <ul> <li>à partir de la carrosserie No</li> </ul>                      | W                  | = watt                                                               |              |
| KM                    | = kilomètre                                                            | 4CYL               | = moteur à essence 4 cy                                              |              |
| KMPL                  | = complet                                                              | 6CYL<br>"BPSR"-cod | = moteur à essence 6 cy<br>de: =                                     | /IInares     |
| l L<br>I MAC          | = litre, longueur = avec conditionnement d'air                         | 1–6                | = indiquent le niveau de                                             | stockage     |
| MAR                   | = avec purificateur d'échappement                                      | . •                | de la pièce                                                          | , otoonago   |
| MARKED                | = marqué de                                                            | 7                  | = n'est pas stockée par                                              | les entre-   |
| MCOMBU                | = prévu pour montage de système                                        |                    | pos centraux de Volvo                                                |              |
| i                     | de conditionnement d'air                                               | 8                  | = la pièce n'est pas stoc                                            | kée com-     |
| METERVARA             | = au mètre                                                             | 9                  | me pièce détachée                                                    | · informa    |
| MF                    | <ul> <li>avec système de ventilation en<br/>air frais</li> </ul>       | 3                  | <ul> <li>unité d'échange (pour<br/>tion complémentaire)</li> </ul>   |              |
| MFL                   | = avec préchauffage de l'air                                           |                    | talogue Volvo Systèm                                                 |              |
| MM                    | = millimètre                                                           |                    | d'Echange)                                                           |              |
| MO-xxxx               | = jusqu'au moteur No                                                   |                    | -                                                                    |              |
| MO xxxxx-             | <ul><li>a partir du moteur No</li></ul>                                |                    |                                                                      |              |
| MRA                   | = avec canalisation de retour des                                      |                    |                                                                      |              |
| MC                    | gaz d'échappement                                                      |                    |                                                                      |              |
| MS<br>MSTORK          | <ul><li>avec servo-direction</li><li>avec essuie-phare</li></ul>       |                    |                                                                      |              |
| MT                    | = boîte de vitesses manuelle                                           |                    |                                                                      |              |
| MTL                   | = avec ouverture au toit                                               |                    |                                                                      |              |
| MTRF                  | = avec ventilateur réglé par ther-                                     |                    |                                                                      |              |
|                       | mostat                                                                 |                    |                                                                      |              |
| MV                    | = avec_chauffage                                                       |                    |                                                                      |              |
| NF<br>NB              | = ventilateur normal                                                   |                    |                                                                      |              |
| NR<br>NT              | = numéro<br>= toit normal                                              |                    |                                                                      |              |
| OD                    | = toit normai<br>= côte supérieuresize                                 |                    |                                                                      |              |
| OMKR                  | = environ No                                                           |                    |                                                                      |              |
| S                     | = fait partie de jeu complet de ré-                                    |                    |                                                                      |              |
|                       | paration                                                               |                    |                                                                      |              |
| SBMR                  | = ceintures de sécurité à rouleaux                                     |                    |                                                                      |              |
|                       |                                                                        |                    |                                                                      |              |