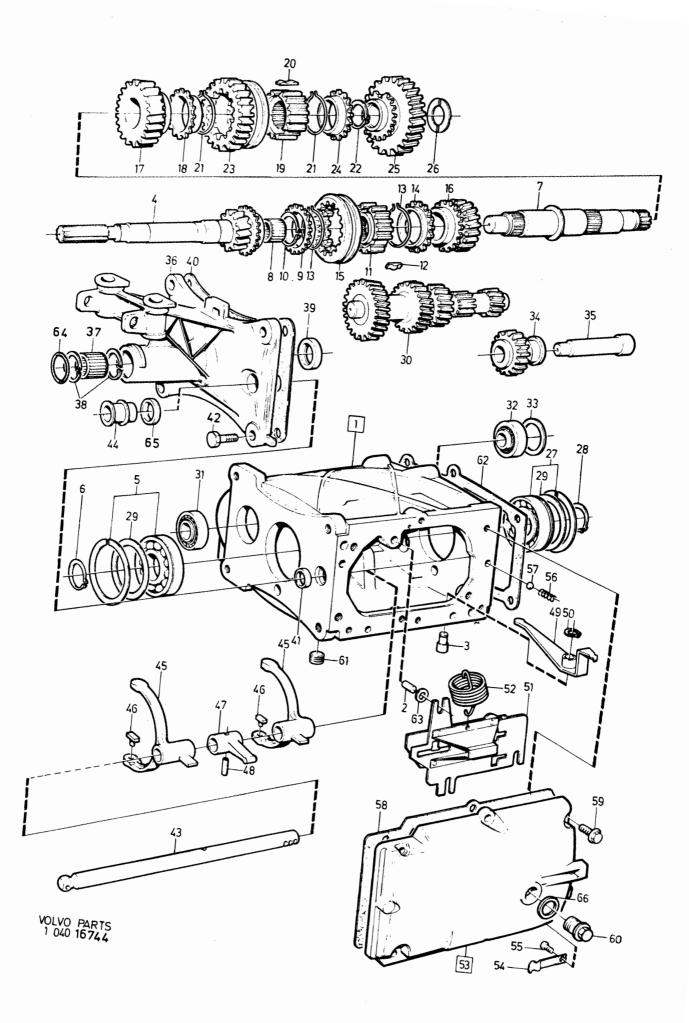

|
| 45           | ,          | 2             | _          | _               | 1209477-7                               | •Skiftgaffel                          | Shift fork               | 3                                       |                               |
| 46           | 1 4        | 4             |            | _               | 1232119-6                               | •Medbringartapp                       | ·Dog pin                 | 3                                       |                               |
| 47           | 1 1        |               | _          | _               | 1232067-7                               | ·Växelpinne                           | Shift pin                | 3                                       |                               |





Reservdelskatalog

2-B15

| 900          | 7 - 1984<br>Grupp |             |            | Parts Catalogue |                    |                                 | Z-B15                |                                                         |                       | AOTAC                 |   |  |
|--------------|-------------------|-------------|------------|-----------------|--------------------|---------------------------------|----------------------|---------------------------------------------------------|-----------------------|-----------------------|---|--|
| Sida<br>Page | •                 | Gr<br>Gr    | upp<br>oup |                 | Växellåda N<br>B19 | 145R                            | Gear box M45R<br>B19 |                                                         |