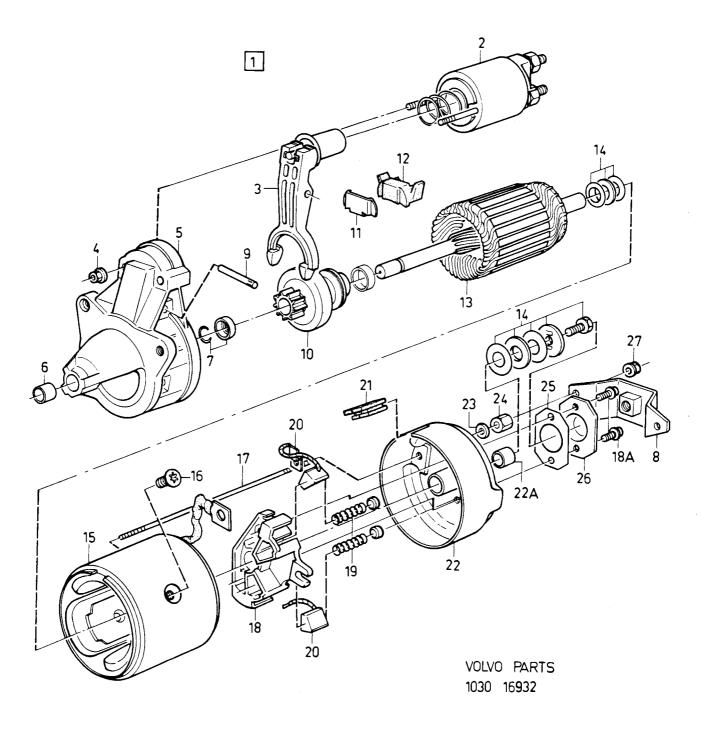

kning        | -Gasket                                                                                                                                                                        | 3            |
| 26   | 1                        | -      | -       | -  |                         | Lock            |                                                                                                                                                                                | 3            |
| 27   | 2                        | -      | _       | -  | 965483-1                | -Mutter         | •Nut   2                                                                                                                                                                       | 2            |



Reservdelskatalog Parts Catalogue

1-H21

| Sida<br>Page<br><b>3</b> 4 |             | Grupp<br>Group<br><b>3</b> |         |   | Startmotor 1<br>B19   | 1306503 Starter motor 1306503<br>B19 |                                                                                                                        |                   | lllustration<br>23986<br>1984-12  |  |
|----------------------------|-------------|----------------------------|---------|---|-----------------------|--------------------------------------|------------------------------------------------------------------------------------------------------------------------|-------------------|-----------------------------------|--|
| T                          |             | N 4 1 /                    |         |   |