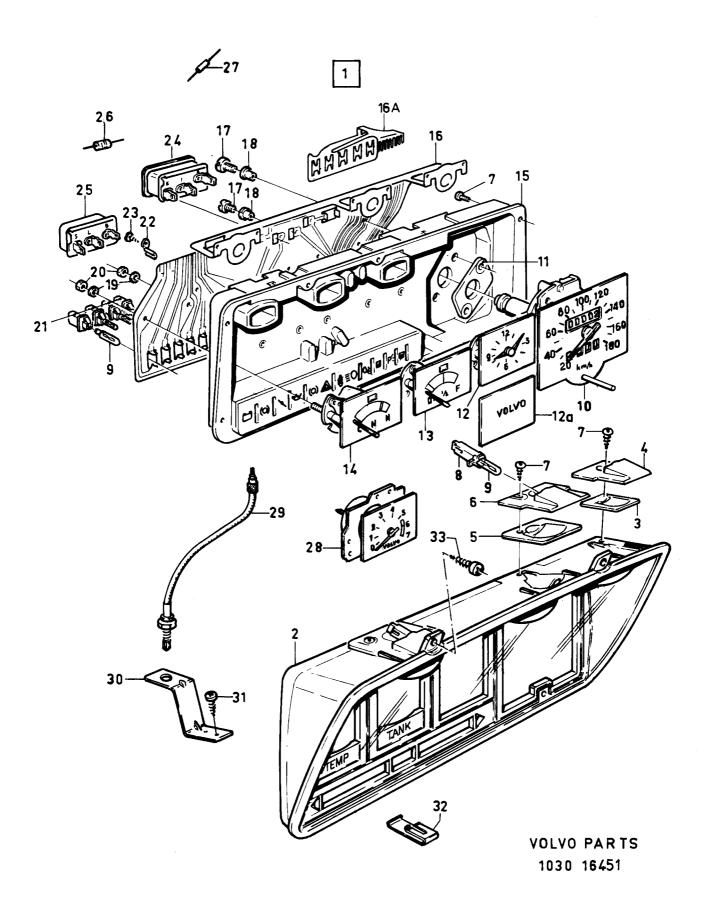

|
| 9          | 1       | -      | -            | -  |             | Inställningswire                        | Clock re-set           |      | 3                                                  |
| )          | 1       | -      | -            | -  | 3278456-3   | Konsol                                  | Bracket                |      | 3<br>5<br>6                                        |
|            |         |        | 1            | _  | ⊥ 3101077-0 | Skruv                                   | .   Screw              |      | 161                                                |
| 2          | 1<br>2  | _      | _            | _  | 0000077 0   | Clips                                   | OU                     |      | 3                                                  |



Reservdelskatalog Parts Catalogue

1-K09

| Sida<br>Page |    |        | rupp<br>roup |          | Kombinerat<br>DLS, GLS | instrument                            | Combined instrument DLS, GLS |             |                     | Illustration<br>16669 |
|--------------|----|--------|--------------|----------|------------------------|---------------------------------------|------------------------------|-------------|---------------------|-----------------------|
| 94           |    |        | 3            |          | CH -709999             |                                       | CH -709999                   |             |                     | 1984-12               |
| Pos<br>Fig.  |    | Antal/ | /Quantit     | <b>Y</b> | Artikel nr<br>Part No  | Benämning