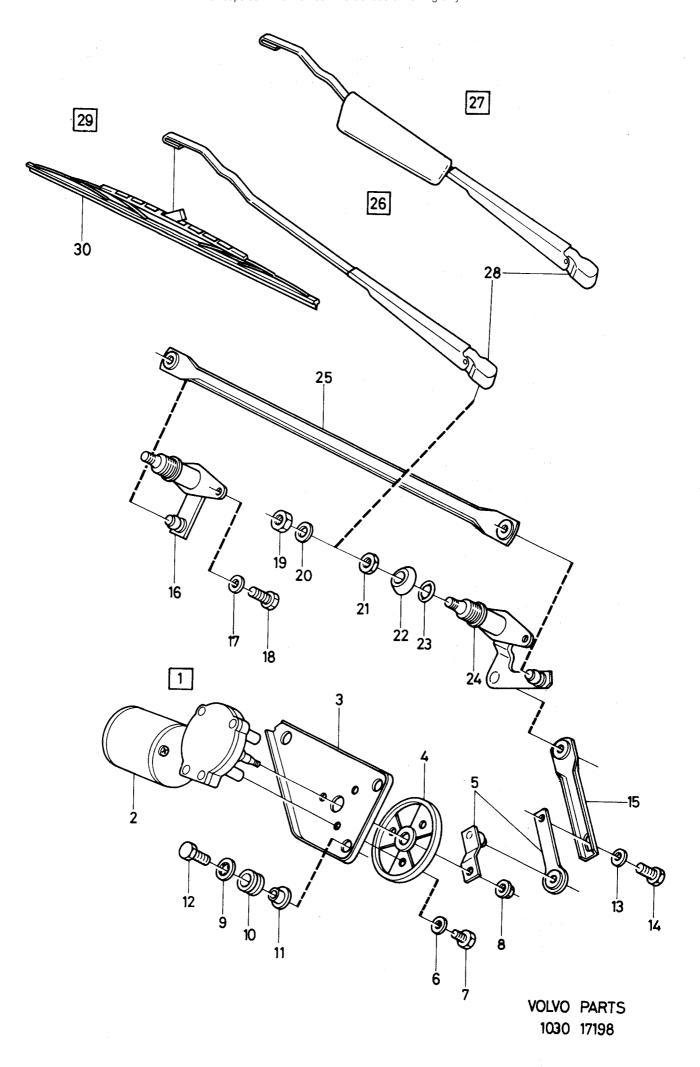

| Lock                  | Cover                       | å                             | B14, B19 CH -908998 |  |
| 29                | 2              | 2              | -      | -  |                                         | Torkarblad            |                             |                               |                     |  |
|                   | 2              | -              | -      | -  | 3206944-5                               | Torkarblad            | vviper blade                | ]                             | B19, CH 908999-     |  |
|                   | -              | 2              | -      | _  | 3200945-2                               | Torkarblad            | vviper blade                |                               | B19, CH 908999~     |  |



| 340 – 360 series<br>1980 – 1984 |     | Reservdelskatalog Parts Catalogue 1-J07 |            |     | -J07        |                 |  |                  | VO   | LVO     |            |              |    |
|---------------------------------|-----|-----------------------------------------|------------|-----|-------------|-----------------|--|------------------|------|---------|------------|--------------|----|
| Sida                            |     | Grupp                                   |            |     | Vindrutespo | lare            |  | Windscren washer |      |         |            | Illustration | 05 |
| Page                            |     | Group                                   |            | B14 |             | B14             |  |                  |      |         | 167