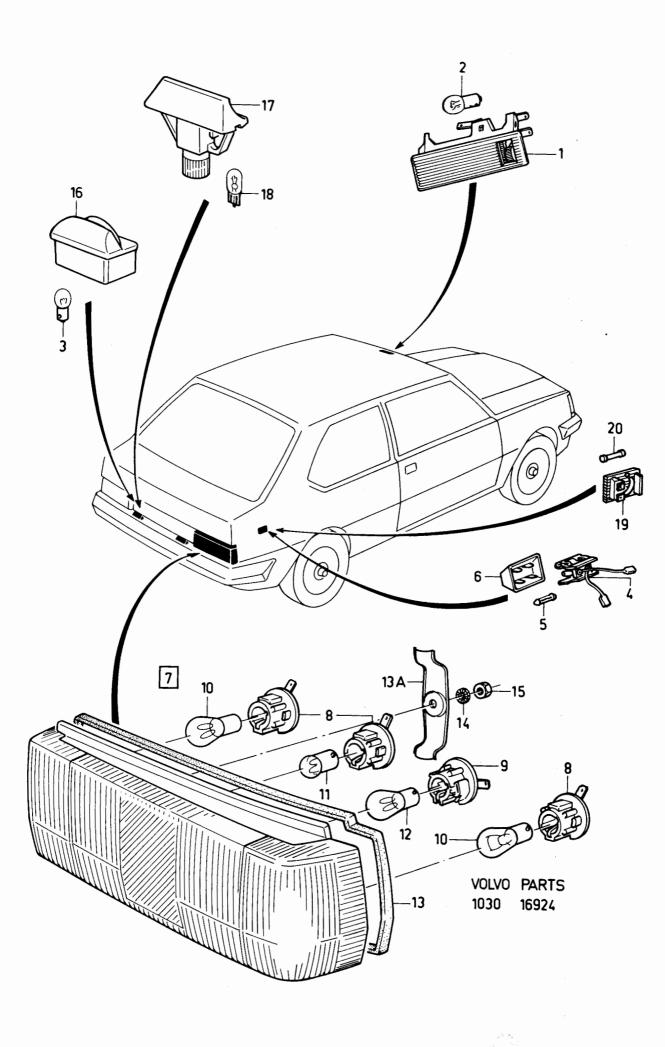

17     | 2     | _      | _       | _ | 3281027-7     | Nummerskyltsbelysning | Number plate ill      |                         |                     |  |  |
| 18     | 2     | _      | _       | _ |               | Glödlampa             | Bulb                  |                         | 12V5W, (3278344)    |  |  |
| 19     | 1     | -      | _       | _ | 3276850-9     | Bagagerumsbelysning   | Luggage illumination  |                         | 343, CH 560324-     |  |  |
|        |       |        |         |   |               |                       | 1                     |                         | 344, 345 CH 561676- |  |  |
| 20     | 1     | -      | _       | - | 966850-0      | Glödlampa             | Bulb                  | 1                       | 1                   |  |  |





|              | - 360<br>0 - 19 | 0 se<br>984 | ries   |    | Reservde<br>Parts Cat  | elskatalog<br>alogue           | 1-123           |                                   | VO                                | LVO                   |              |
|--------------|-----------------|-------------|--------|----|------------------------|--------------------------------|-----------------|-----------------------------------|-----------------------------------|-----------------------|--------------|
| Sida<br>Page | ge Group        |             |        |    | Signalutrust           | tning                          | H               | lorn equipment                    |                                   | Illustration<br>17081 | 0400         |
| 60           | 3               |