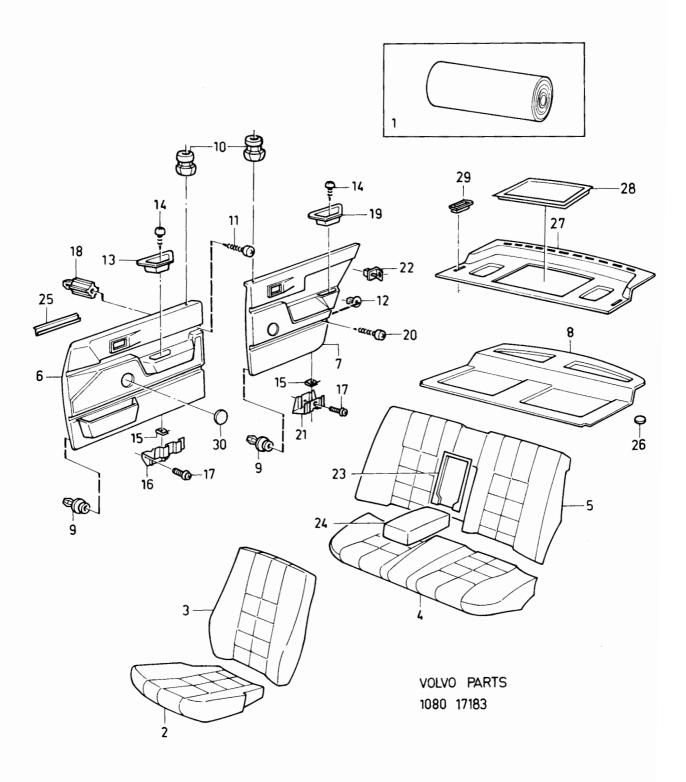

Klädsel..... Cover ..... CH 756519-1800 3205818-2 Gummilist..... Rubber moulding..... CH -851178 1820 25 2 3205818-2 Gummilist..... 1825 Rubber moulding..... CH 851179-4 1840 3200206-5 Filt ..... Felt..... 3203748-3 Hatthylla..... Hat shelf..... 1860 55555 1880 3200647-0 Hatthylla ..... Hat shelf..... 3203749-1 Hatthylla ..... Hat shelf..... 1900 3203747-5 Hatthylla ..... Hat shelf..... 1920 3204956-1 Fack..... 1941 28 3204955-3 Fack..... 194 Box 5 1942 3204958-7 Fack..... Box..... 3204957-9 Fack..... Box..... 5 1943 3 5 1960 29 3201208-0 Genomföring..... Grommet..... 1980 3203740-0 Täcklock..... Cover plate..... HISEL 30 2 2000 3203737-6 Täcklock..... Cover plate..... HISEL 5 HISEL 5 HISEL Cover plate..... 202 2 3203741-8 Täcklock..... HISEL 2040 3203739-2 Täcklock..... Cover plate.....



| Sida<br>Page | •             |        | upp      |             |                       | plysch, CH 710000-                                        | Upholstery plush, CH   |        |                                                                                           | Illustration |
|--------------|---------------|--------|----------|-------------|-----------------------|-----------------------------------------------------------|------------------------|--------|-------------------------------------------------------------------------------------------|--------------|
| 184          | 1             |        | 8        |             |                       | T, 344 GLS/ GLE                                           | 345 GLS/ GLT, 344 GLS  | o/ GLE |