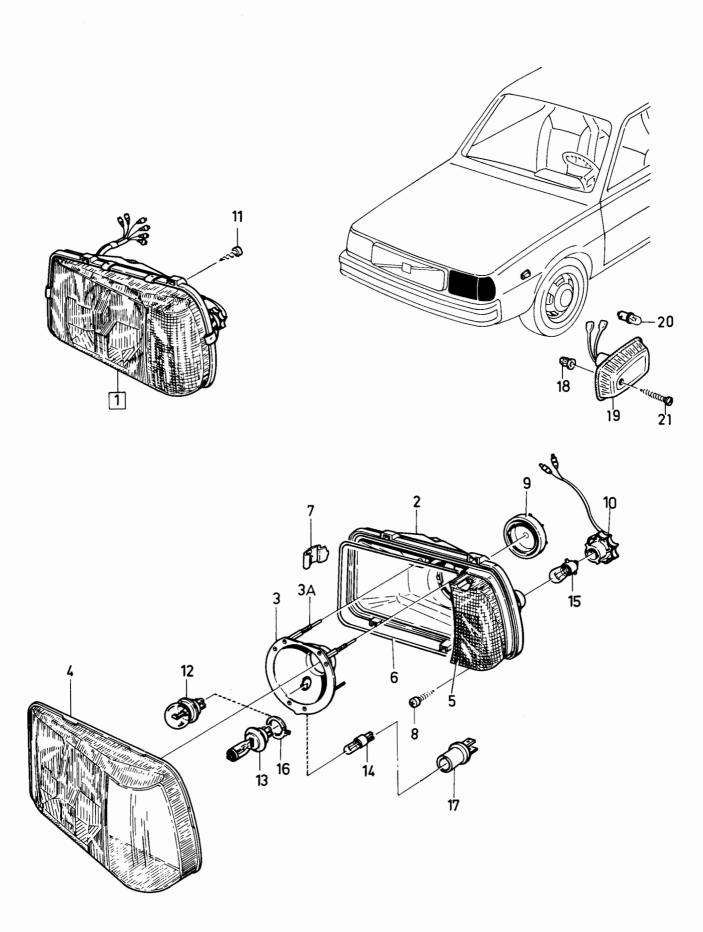

W PARTS 10 31930  $\mathbf{VOLVO}$ 

A05

Reservdelskatalog Parts Catalogue

340-360 series 1980-1984

Sida Grupp Förord Introducción Group Page **Foreword** Vorwort 1984-12 **Avant-propos** Prefazione 1 1a

gen 340, 360.