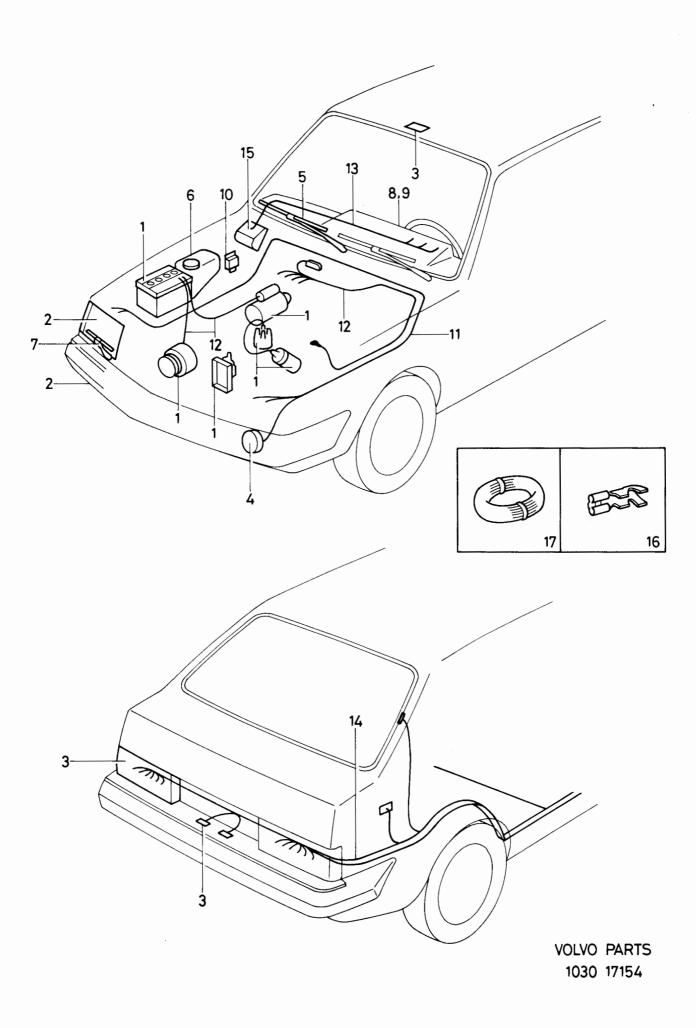

| Ledningsmat<br>bakre eluppv<br>bakruta<br>Ledningsmat<br>el.fönsterhiss                 | ärmd<br>ta, | Cable harnessrear-el. heated rear window Cable harnessel. window lifts |  |       | SE SIDA 110, 1-L01<br>SE SIDA 110, 1-L01                                             | 0760<br>0780<br>0800<br>0820<br>0840        |  |
| 15<br>16<br>17 | -                                             | -      | -<br>-<br>-<br>- | -<br>-<br>-         |                       | Ledningsmat<br>centrallås<br>El-centraler<br>Kontaktdon<br>Ledningar, m<br>ledningsskor | etervara    | Cable harnesscentral lock Electrical units                             |  |       | SE SIDA 110, 1-L01<br>SE SIDA 112, 1-L03<br>SE SIDA 114, 1-L05<br>SE SIDA 116, 1-L07 | 0860<br>0880<br>0900<br>0920<br>0940<br>096 |  |



Reservdelskatalog Parts Catalogue

1-G17

| Sida       |     | Ģı      | upp    |          | Strömförsör | jning-och                                | Power and starter                      | Illustration                                                      |
|------------|-----|---------|--------|----------|-------------|------------------------------------------|----------------------------------------|-------------------------------------------------------------------|
| Page       |     | Gı      | oup    |          | startsystem |                                          | system                                 | 17215                                                             |
| 6          |     |         | 3      |          | B14         |