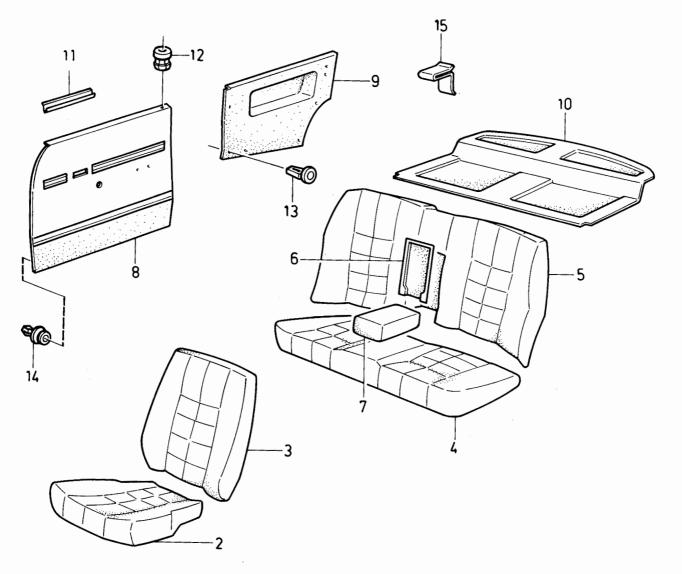

t No                                         | Benämning                                       |       | Description                                              | Sats   | 1 1         | Anmärkning<br>Notes |                                  |                                                      |
| 11<br>12<br>13<br>14 | -<br>2<br>2<br>8<br>-<br>-<br>10 | -<br>2<br>2<br>-<br>8<br>-<br>10<br>2 | 1<br>2<br>2<br>-<br>8<br>10 | 1<br>2<br>2<br>-<br>-<br>8<br>10 | 3276076-1<br>3272628-3<br>3296294-6<br>3283330-3<br>3274628-1 | Hatthylla                                       |       | Moulding                                                 |        | 4<br>5<br>3 | (3269154)           |                                  | 1160<br>1180<br>1200<br>1220<br>1240<br>1260<br>1280 |

13 . CH 698230-





VOLVO PARTS 1080 16877



340 - 360 series Reservdelskatalog VOLVO 1980 - 19843-G01 Parts Catalogue Sida Grupp Innerklädsel 343GLS, CH -709999 Upholstery 343GLS, CH -709999 1303 Illustration Page Group 343GL, CH 545500-709999 343GL, CH 545500-709999 16877 144 8 CODE 6243, 6261, 6271, 6272 CODE 6243, 6261, 6271, 6272 1984-12 Antal/Quantity Pos Artikel nr Sats B Anmärkning Benämning Description Kit P Notes 6243 6261 6271 6272 Part No Fig. 1 0020 ERF Vinyl, säten, brun..... Vinyl, seats, brown..... (3279773)**ERF** 3279914-0 0040 Vinyl, paneler, brun ...... Vinyl, panels, brown...... **ERF** 3279770-6 Tyg, säten, brun ..... 0060 Cloth, seats, brown..... 0080 ERF 3279771-4 Tyg, säten, brun ....... Cloth, seats, brown..... randigt 0100 ribbed Vinyl, panels, red ..... FRE Vinyl, paneler, röd .