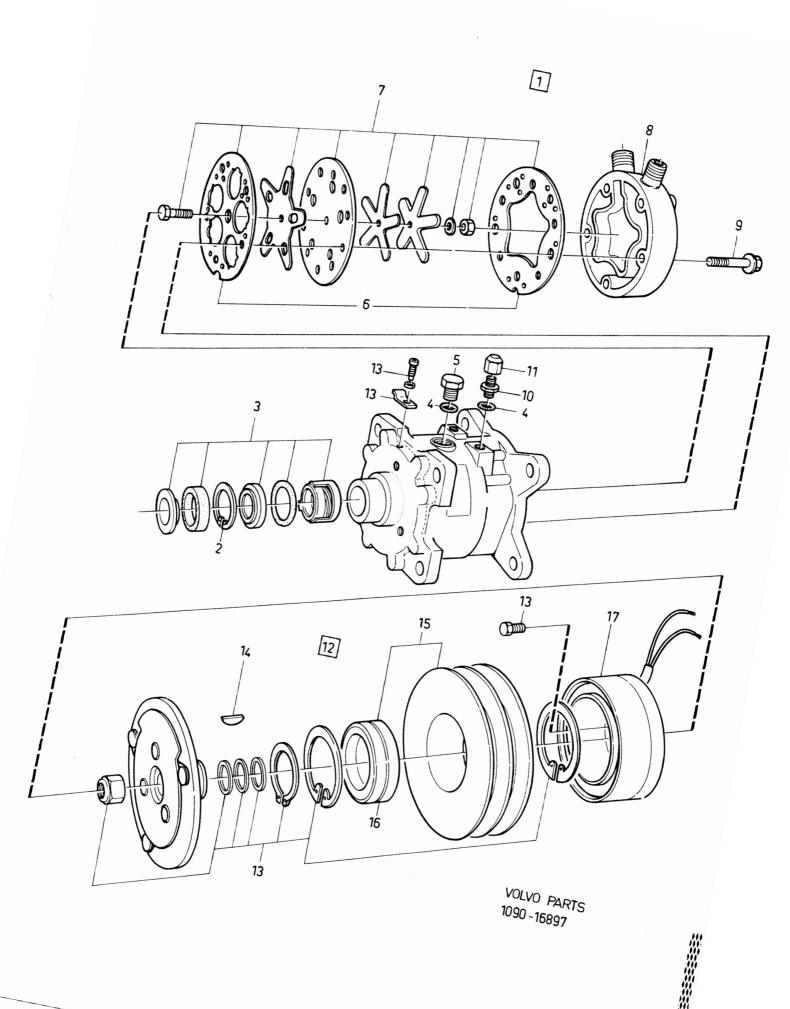

Notes Fig. Part No S 5 4 5 3298183-9 Kompressor..... Compressor..... 0020 0040 0060 ·Snap ring ..... 23456789 1596032-1 Låsbricka..... 3287227-7 Tätningssats..... Seal kit ..... 4 8 1596026-3 O-ring... 0080 •0-ring..... 0100 ·Plugg .. (1308132) •Plug ..... 1695473-7 Packningsats..... ·Gasket kit ..... 0120 1695474-5 Ventilplatta 3287228-5 Topplock ·Valve plate.... 455555335 0140 0160 ·Cylinder head..... 3287229-3 Skruv ..... ·Screw..... 0180 10 2 2 ·Charging valve..... 0200 11 0220 ·Cap ..... 12 0246 Clutch, cpl..... 13 1695480-2 -Reparationssats .... 0260 Repair kit..... 1695479-4 3287232-7 •Remskiva, kmpl..... 14 ..Shaft key..... 0280 15 0300 Belt pulley, cpl..... med lager 0320 3287233-5 ... Lagersats 5 16 1 0340 ..Bearing, set.....

Field coil.....

036

3287234-3 - Magnetspole.....



340 - 360 series Reservdelskatalog **VOLVO** 1980 - 1984 4-B13 Parts Catalogue Sida Parkeringsvärmare 01-B, Parking heater 01-B, Illustration 0300 Grupp Page Group 32955 sammanställning assembly 9 36 Installation kit 1984-12 Installationssats Antal/Quantity Sats B Anmärkning Pos Artikel nr Benämning Description B14 B19 Kit P Notes Fig. Part No R 6 3) ACC 0020 1 3716985-1 Luftvärmardel..... Air heater section..... 3711760-3 Luftvärmardel..... 0040 Air heater section..... 8 4) ACC 0060 4,5) ACC 3712525-9 Luftvärmardel...... Air heater section.... 0080 Det se sida 40, 4-B17 ..... •Comps page 40, 4-B17... 3711101-0 Water heater section...... 0100 Vattenvärmartillsats...... 6 3) ACC 2 3712050-8 Vattenvärmartillsats..... Water heater section... 4) ACC 0120 0140 Det se sida 46, 4-B23 ..... •Com