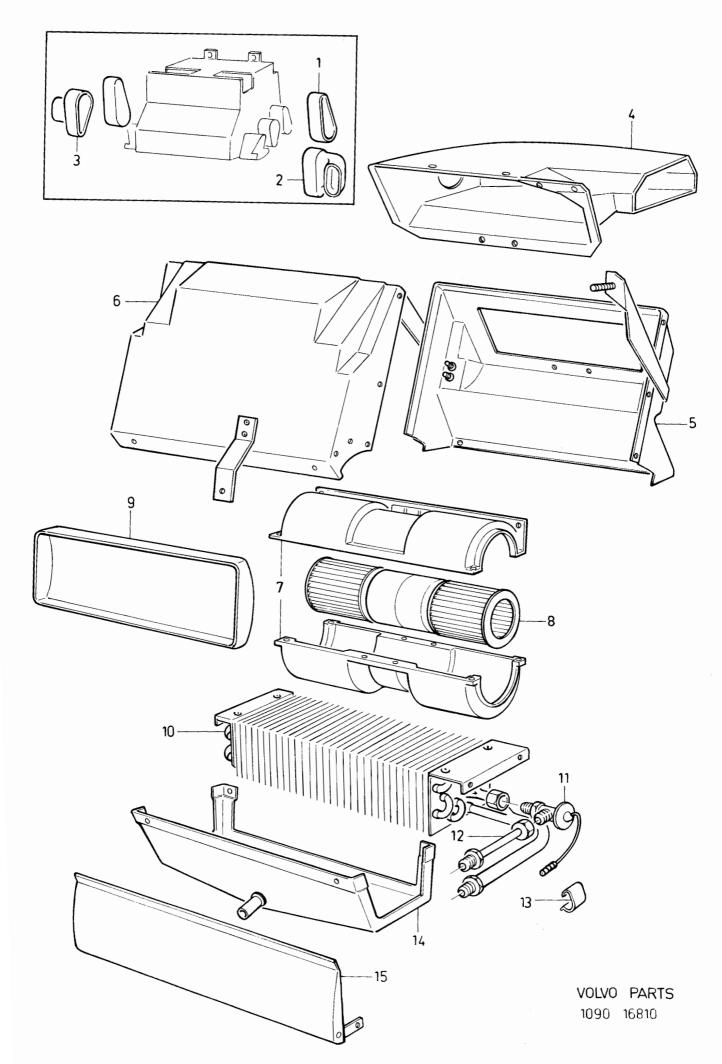

### L17

### Reservdelskatalog Parts Catalogue

| VOLVO                 |                                                                        | <b>L17</b> P       | arts Catalogue                                                       |              |
|-----------------------|------------------------------------------------------------------------|--------------------|----------------------------------------------------------------------|--------------|
|                       | Avant                                                                  | t-propos           | Grupp<br>Group                                                       | Sida<br>Page |
|                       |                                                                        | riations           |                                                                      |              |
| 1984-11 PV            |                                                                        |                    | 1b                                                                   | 3            |
| А                     | = ampère                                                               | SBUR               | = ceintures de sécurite s                                            | sans roule-  |
| ABS                   | = freins ne se bloquant pas                                            |                    | aux                                                                  |              |
| ACC                   | = accesoires                                                           | SE GRUPP           | = voir groupe                                                        |              |
| ANT KUCCAR            | = alternative                                                          | SE POS<br>SE SIDA  | <ul><li>voir position</li><li>voir page</li></ul>                    |              |
| ANT KUGGAR<br>B       | <ul><li>nombre de dents</li><li>largeur</li></ul>                      | SPEC UTF           | = construction spéciale                                              |              |
| ВКН                   | = avec barre stabilisatrice arrière                                    | ST                 | = pièce                                                              |              |
| BXL                   | = pot arrière                                                          | STD                | version standard                                                     |              |
| CAN                   | = Canada                                                               | STD D              | = dimension standard                                                 |              |
| CARB                  | = moteur à carburateur                                                 | SV                 | = fourgon                                                            |              |
| CH-xxxxx<br>CH xxxxx- | <ul><li>jusqu'au châssis No</li><li>à partir du châssis No</li></ul>   | TEMP UTF<br>TF     | <ul><li>version occasionnelle</li><li>ventilateur tropical</li></ul> |              |
| CHTYPE                | = châssis type                                                         | ŤĴ                 | = épassieur                                                          |              |
| CODE                  | = code (code de garniture, code                                        | TUM                | = pouce                                                              |              |
|                       | de teinte)                                                             | UAC                | = sans système de cond                                               | litionne-    |
| D                     | <ul> <li>diamètre, extérieur</li> </ul>                                |                    | ment d'air                                                           |              |
| DET SE SIDA           | = composant, voir page                                                 | UAR                | = sans purificateur d'éch                                            |              |
| DI<br>DIES            | <ul><li>diamètre, intérieur</li><li>diesel</li></ul>                   | UCOMBU             | <ul> <li>non prévu pour le mo<br/>système de condition</li> </ul>    |              |
| ERF                   | = quantité nécessaire, longeur né-                                     |                    | d'air                                                                | iement       |
|                       | cessaire etc                                                           | UD                 | = côte intérieur                                                     |              |
| ERS AV                | = remplacé par                                                         | ULF                | = sans préchauffage d'a                                              | ir           |
| EXCL                  | = exclus                                                               | URA                | = sant tuyau de retour o                                             | les gaz      |
| FKH                   | <ul> <li>avec barre antiroulis à l'avant</li> </ul>                    |                    | d'échappement                                                        |              |
| H                     | = droite                                                               | US<br>USA          | = sans servo-direction                                               | •            |
| HASY                  | <ul> <li>code asymétrique pour pays à<br/>conduite à droite</li> </ul> | USTORK             | <ul><li>Etats-Unis d'Amérique</li><li>sans essuie-phare</li></ul>    | 3            |
| HISEL                 | = lève-glaces manœuvré électri-                                        | UTL                | = sant ouverture au toit                                             |              |
|                       | quement                                                                | "UTV 4,88:1        |                                                                      |              |
| HISMEK                | <ul> <li>lève-glaces manœuvré électri-</li> </ul>                      | UV                 | = sans chauffage                                                     |              |
|                       | quement                                                                | V                  | = volt, gauche                                                       |              |
| HST                   | = conduite à droite                                                    | VASY               | = code asymétrique pou                                               | ir pays ā    |
| HT<br>HV              | = toit surélevé                                                        | VST                | conduite à gauche<br>= direction à gauche                            |              |
| INCL                  | <ul><li>break</li><li>inclus, y compris</li></ul>                      | VXL                | = boîte de vitesses                                                  |              |
| INJE                  | = moteur à injection (essence)                                         | VXL AUTO           | = boîte de vitesses auto                                             | matique      |
| KAROSS-xxxxx          | = jusqu'à la carrosserie No                                            | VXL MAN            | <ul> <li>boîte de vitesses man</li> </ul>                            |              |
| KAROSS xxxxx-         | <ul> <li>à partir de la carrosserie No</li> </ul>                      | W                  | = watt                                                               |              |
| KM                    | = kilomètre                                                            | 4CYL               | = moteur à essence 4 cy                                              |              |
| KMPL                  | = complet                                                              | 6CYL<br>"BPSR"-cod | = moteur à essence 6 cy<br>de: =                                     | /IInares     |
| l L<br>I MAC          | = litre, longueur = avec conditionnement d'air                         | 1–6                | = indiquent le niveau de                                             | stockage     |
| MAR                   | = avec purificateur d'échappement                                      | . •                | de la pièce                                                          | , otoonago   |
| MARKED                | = marqué de                                                            | 7                  | = n'est pas stockée par                                              | les entre-   |
| MCOMBU                | = prévu pour montage de système                                        |                    | pos centraux de Volvo                                                |              |
| i                     | de conditionnement d'air                                               | 8                  | = la pièce n'est pas stoc                                            | kée com-     |
| METERVARA             | = au mètre                                                             | 9                  | me pièce détachée                                                    | · informa    |
| MF                    | <ul> <li>avec système de ventilation en<br/>air frais</li> </ul>       | 3                  | <ul> <li>unité d'échange (pour<br/>tion complémentaire)</li> </ul>   |              |
| MFL                   | = avec préchauffage de l'air                                           |                    | talogue Volvo Systèm                                                 |              |
| MM                    | = millimètre                                                           |                    | d'Echange)                                                           |              |
| MO-xxxx               | = jusqu'au moteur No                                                   |                    | -                                                                    |              |
| MO xxxxx-             | <ul><li>a partir du moteur No</li></ul>                                |                    |                                                                      |              |
| MRA                   | = avec canalisation de retour des                                      |                    |                                                                      |              |
| MC                    | gaz d'échappement                                                      |                    |                                                                      |              |
| MS<br>MSTORK          | <ul><li>avec servo-direction</li><li>avec essuie-phare</li></ul>       |                    |                                                                      |              |
| MT                    | = boîte de vitesses manuelle                                           |                    |                                                                      |              |
| MTL                   | = avec ouverture au toit                                               |                    |                                                                      |              |
| MTRF                  | = avec ventilateur réglé par ther-                                     |                    |                                                                      |              |
|                       | mostat                                                                 |                    |                                                                      |              |
| MV                    | = avec_chauffage                                                       |                    |                                                                      |              |
| NF<br>NB              | = ventilateur normal                                                   |                    |                                                                      |              |
| NR<br>NT              | = numéro<br>= toit normal                                              |                    |                                                                      |              |
| OD                    | = toit normai<br>= côte supérieuresize                                 |                    |                                                                      |              |
| OMKR                  | = environ No                                                           |                    |                                                                      |              |
| S                     | = fait partie de jeu complet de ré-                                    |                    |                                                                      |              |
|                       | paration                                                               |                    |                                                                      |              |
| SBMR                  | = ceintures de sécurité à rouleaux                                     |                    |                                                                      |              |
|                       |                                                                        |                    |                                                                      |              |