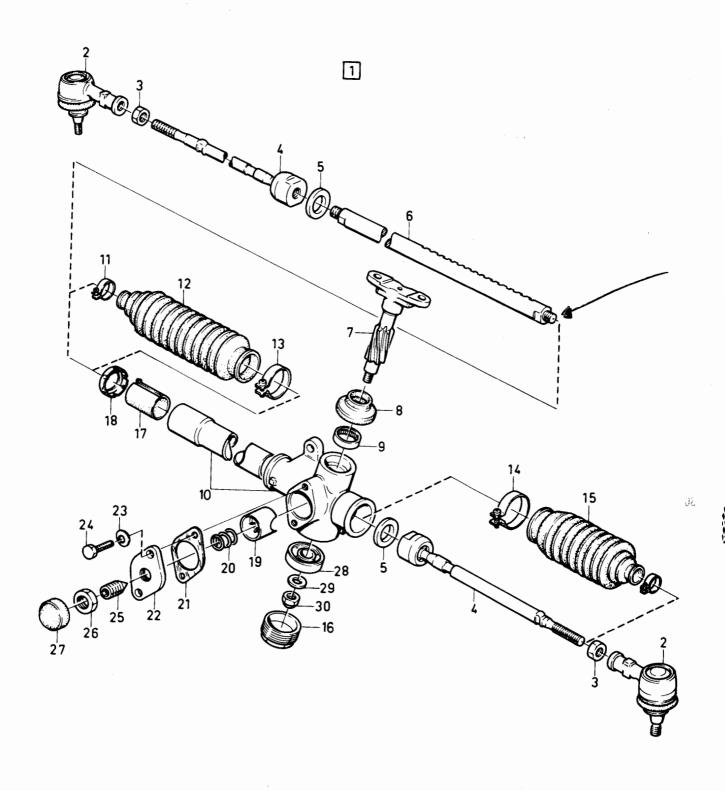

|                                         |               |                       |
| 9            | - 1               | 4          | - 1        | _ | 961161-7     | -Rricka                                      | ·Washer               | 1                                       |               |                       |
| 30           | ;                 | ,          | 1          | - |              |                                              | ·Nut                  |                                         |               |                       |
| JU           | 11                | 11         | - 11       | - | 1 32/01/4-0  | •   VI U L L L L L L L L L L L L L L L L L L | I • INUL              | 14                                      | P1            |                       |



VOLVO PARTS 1060 17125

340 - 360 series 1980 - 1984

Reservdelskatalog

2-F13

| 98               | 30 – 1 | 984   |         |     | Parts Cat    | alogue 2-F13           | and a second          |        | VOLV             |
|------------------|--------|-------|---------|-----|--------------|------------------------|-----------------------|--------|------------------|
| Sida             |        |       | rupp    |     | Framaxel, lä | inkarm,                | Front axle, wishbone, |        | Illustration     |
| ag               | е      | G     | roup    |     | krängningsh  | nämmare                | stabilizer            |        | 17448            |
| 1                | 2      |       | 6       |     | 5            |                        |                       |        | 1984-12