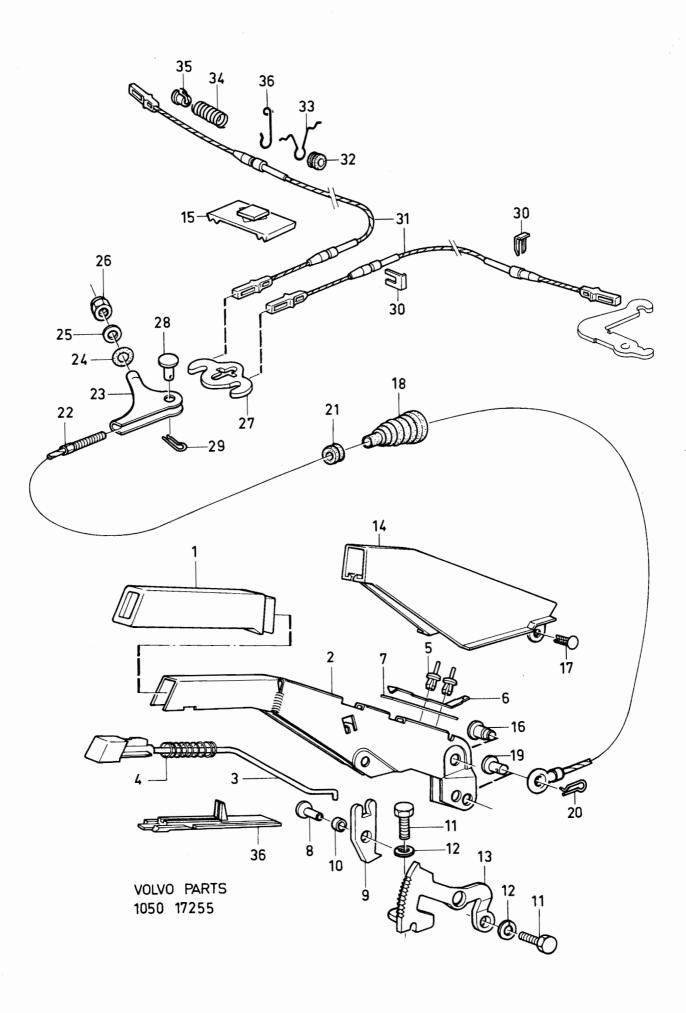

|
| 33           | 2   | _      | _            | _  | 3291552-2               | Fjäder            | Spring                  | 3      | CVT                   |
| -            | 2   | _      | _            | _  | 3292437-5               | Fjäder            | Spring                  |        | MT                    |
| 34           | 2   | _      | _            | _  |                         |                   | Spring                  |        |                       |
| 35           | 2   | _      |              | _  | 3102752.7               | Rusening          | Bushing                 | 3      |                       |
| 36           | 2   | -      | ı - I        | _  | 3102/32-7               | Dussilliy         | Guide                   | 3      |                       |



340 - 360 series

Reservdelskatalog VOLVO 1980 - 1984 2-E23 Parts Catalogue Sida Bromspedal med Brake pedal with installation Illustration 0350 Grupp Page Group monteringsdetaljer components 16697 22 1984-12 Antal/Quantity Pos Sats B Anmärkning Artikel nr Benämning Description Fig. Part No Kit P Notes S 1 3271071-7 Pedalkåpa..... Pedal casing..... 5 VST, CVT, 0020 CH -610199 0021 3297797-7 Pedalkåpa..... Pedal casing..... VST, CVT, 0030 CH 610200-709999 0031 Pedal casing..... VST, CVT, CH 710000-0033 3286412-6 | Pedalkåpa..... 5 3271673-0 Pedalkåpa..... Pedal casing..... 0040 CVT, HST, CH -709999 3293956-3 Pedalkåpa..... Pedal casing..... B14, VST, MT, 0060 0061 CH -610199 5 B14, VST, MT, 0065 3297796-9 Pedalkåpa..... Pedal casing..... CH 610200-709999 0066 3286413-4 Pedalkåpa..... Pedal