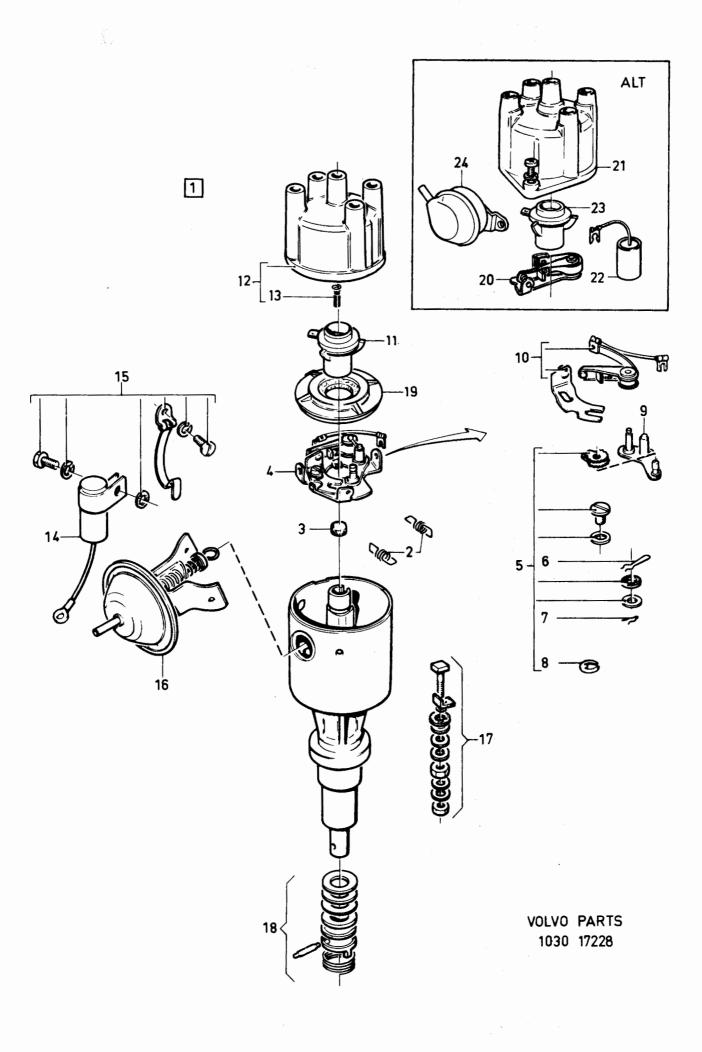

>1<br>1<br>1<br>1<br>1<br>1 | -<br>-<br>-<br>-<br>-<br>-<br>-<br>-<br>-<br>-<br>1<br>1<br>1<br>1 | 3277885-4<br>3287084-2<br>3277585-0<br>3102269-2<br>3102268-4<br>3102905-1<br>3105360-6<br>3100134-0<br>284509-7<br>3277417-6<br>3102266-8<br>3277926-6<br>3277573-6<br>3277573-6<br>3277573-6<br>3277573-6<br>3277574-4<br>3277574-4<br>3277574-1<br>3277840-9<br>3277856-5<br>3277856-5 | -BrytarplattaRep.satsFjäderFjäder | Distributor Distributor Set tension springs Lubrication felt Contact breaker plate Mounting set Spring Circlip Adjusting lever Cont. breaker poiwts Distributor rotor Distributor rotor Carbon brush Capacitor Holding spring Vacuum control unit Vacuum control unit Mounting kit Repair kit Dust cover | 3 3 2 2 2 8 (3105356) 3 3 3 3 3 3 3 3 3 3 3 3 3 3 3 3 3 3 3 | .co (0<br>.co (0 |



340 - 360 series Reservdelskatalog **VOLVO** 1980 - 1984 1-H07 Parts Catalogue 0160 Sida Grupp Tändfördelare, B14 Distributor, B14 Illustration Page Group 16960 20 3 1984-12 Antal/Quantity Sats B Anmärkning Pos Artikel nr Benämning Description Fig. Part No Kit P Notes S 0020 Tändfördelare, kmpl...... Distributor, cpl..... ALT, AC-DELCO 1 0040 0060 0080 0100 0120 3287351-5 - Fördelarlock Distributor cap..... 2 Distributor rotor...... 3287353-1 | • Fördelararm..... 3 1 Dust cover..... 3287354-9 Dammskydd..... 456789 ·Breaker point kit..... 3287355-6 Kontaktsats 3 ·Vacuum governor ..... 3287356-4 ·Vakuumregulator..... 0140 Capacitor... 3287357-2 ...Kondensator ..... 0160 8 Distributor housing...... •Fördelarhus..... 1 0180

3287352-3 Spärrfjäder Retaining spring



VOLVO PARTS 1030 16960

|