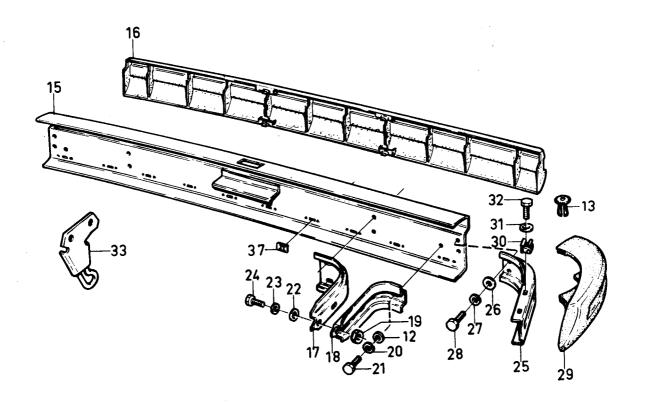

| -        | -       |                       | •Skruv                                   |                                       |       | 2                   |              |
|              | 1     | -      | -        | -       |                       | Monteringssats för<br>främre stötfångare | Installation kit for<br>front bumper. |       | 2                   |              |
|              | 1     |        | _ [      |         |                       | Monteringssats för                       | Installation kit for                  | .     | 2                   |              |
|              | ' ' ' | -      | -        | -       |                       | bakre stötfångare                        | rear bumper                           |       | -                   |              |





Reservdelskatalog Parts Catalogue

3-D01

| Sida     |        |        | rupp    |   | Stötfångare | , CH 545500-                   | Bumpers, CH 545500-                     |      | Illustration                                                                        |
|----------|--------|--------|---------|---|-------------|--------------------------------|-----------------------------------------|------|-------------------------------------------------------------------------------------|
| Page     |        | G      | roup    |   | ŭ           |                                | , , , , , , , , , , , , , , , , , , , , |      | 17222                                                                               |
| 72       |        |        | 8       |   |             |