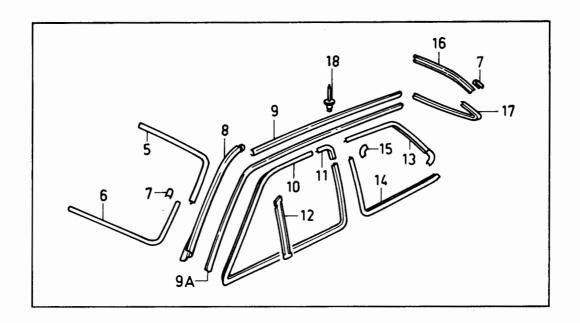

### L17

### Reservdelskatalog Parts Catalogue

| VOLVO                 |                                                                        | <b>L17</b> P       | arts Catalogue                                                       |              |
|-----------------------|------------------------------------------------------------------------|--------------------|----------------------------------------------------------------------|--------------|
|                       | Avant                                                                  | t-propos           | Grupp<br>Group                                                       | Sida<br>Page |
|                       |                                                                        | riations           |                                                                      |              |
| 1984-11 PV            |                                                                        |                    | 1b                                                                   | 3            |
| А                     | = ampère                                                               | SBUR               | = ceintures de sécurite s                                            | sans roule-  |
| ABS                   | = freins ne se bloquant pas                                            |                    | aux                                                                  |              |
| ACC                   | = accesoires                                                           | SE GRUPP           | = voir groupe                                                        |              |
| ANT KUCCAR            | = alternative                                                          | SE POS<br>SE SIDA  | <ul><li>voir position</li><li>voir page</li></ul>                    |              |
| ANT KUGGAR<br>B       | <ul><li>nombre de dents</li><li>largeur</li></ul>                      | SPEC UTF           | = construction spéciale                                              |              |
| ВКН                   | = avec barre stabilisatrice arrière                                    | ST                 | = pièce                                                              |              |
| BXL                   | = pot arrière                                                          | STD                | version standard                                                     |              |
| CAN                   | = Canada                                                               | STD D              | = dimension standard                                                 |              |
| CARB                  | = moteur à carburateur                                                 | SV                 | = fourgon                                                            |              |
| CH-xxxxx<br>CH xxxxx- | <ul><li>jusqu'au châssis No</li><li>à partir du châssis No</li></ul>   | TEMP UTF<br>TF     | <ul><li>version occasionnelle</li><li>ventilateur tropical</li></ul> |              |
| CHTYPE                | = châssis type                                                         | ŤĴ                 | = épassieur                                                          |              |
| CODE                  | = code (code de garniture, code                                        | TUM                | = pouce                                                              |              |
|                       | de teinte)                                                             | UAC                | = sans système de cond                                               | litionne-    |
| D                     | <ul> <li>diamètre, extérieur</li> </ul>                                |                    | ment d'air                                                           |              |
| DET SE SIDA           | = composant, voir page                                                 | UAR                | = sans purificateur d'éch                                            |              |
| DI<br>DIES            | <ul><li>diamètre, intérieur</li><li>diesel</li></ul>                   | UCOMBU             | <ul> <li>non prévu pour le mo<br/>système de condition</li> </ul>    |              |
| ERF                   | = quantité nécessaire, longeur né-                                     |                    | d'air                                                                | iement       |
|                       | cessaire etc                                                           | UD                 | = côte intérieur                                                     |              |
| ERS AV                | = remplacé par                                                         | ULF                | = sans préchauffage d'a                                              | ir           |
| EXCL                  | = exclus                                                               | URA                | = sant tuyau de retour o                                             | les gaz      |
| FKH                   | <ul> <li>avec barre antiroulis à l'avant</li> </ul>                    |                    | d'échappement                                                        |              |
| H                     | = droite                                                               | US<br>USA          | = sans servo-direction                                               | •            |
| HASY                  | <ul> <li>code asymétrique pour pays à<br/>conduite à droite</li> </ul> | USTORK             | <ul><li>Etats-Unis d'Amérique</li><li>sans essuie-phare</li></ul>    | 3            |
| HISEL                 | = lève-glaces manœuvré électri-                                        | UTL                | = sant ouverture au toit                                             |              |
|                       | quement                                                                | "UTV 4,88:1        |                                                                      |              |
| HISMEK                | <ul> <li>lève-glaces manœuvré électri-</li> </ul>                      | UV                 | = sans chauffage                                                     |              |
|                       | quement                                                                | V                  | = volt, gauche                                                       |              |
| HST                   | = conduite à droite                                                    | VASY               | = code asymétrique pou                                               | ir pays ā    |
| HT<br>HV              | = toit surélevé                                                        | VST                | conduite à gauche<br>= direction à gauche                            |              |
| INCL                  | <ul><li>break</li><li>inclus, y compris</li></ul>                      | VXL                | = boîte de vitesses                                                  |              |
| INJE                  | = moteur à injection (essence)                                         | VXL AUTO           | = boîte de vitesses auto                                             | matique      |
| KAROSS-xxxxx          | = jusqu'à la carrosserie No                                            | VXL MAN            | <ul> <li>boîte de vitesses man</li> </ul>                            |              |
| KAROSS xxxxx-         | <ul> <li>à partir de la carrosserie No</li> </ul>                      | W                  | = watt                                                               |              |
| KM                    | = kilomètre                                                            | 4CYL               | = moteur à essence 4 cy                                              |              |
| KMPL                  | = complet                                                              | 6CYL<br>"BPSR"-cod | = moteur à essence 6 cy<br>de: =                                     | /IInares     |
| l L<br>I MAC          | = litre, longueur = avec conditionnement d'air                         | 1–6                | = indiquent le niveau de                                             | stockage     |
| MAR                   | = avec purificateur d'échappement                                      | . •                | de la pièce                                                          | , otoonago   |
| MARKED                | = marqué de                                                            | 7                  | = n'est pas stockée par                                              | les entre-   |
| MCOMBU                | = prévu pour montage de système                                        |                    | pos centraux de Volvo                                                |              |
| i                     | de conditionnement d'air                                               | 8                  | = la pièce n'est pas stoc                                            | kée com-     |
| METERVARA             | = au mètre                                                             | 9                  | me pièce détachée                                                    | · informa    |
| MF                    | <ul> <li>avec système de ventilation en<br/>air frais</li> </ul>       | 3                  | <ul> <li>unité d'échange (pour<br/>tion complémentaire)</li> </ul>   |              |
| MFL                   | = avec préchauffage de l'air                                           |                    | talogue Volvo Systèm                                                 |              |
| MM                    | = millimètre                                                           |                    | d'Echange)                                                           |              |
| MO-xxxx               | = jusqu'au moteur No                                                   |                    | -                                                                    |              |
| MO xxxxx-             | <ul><li>a partir du moteur No</li></ul>                                |                    |                                                                      |              |
| MRA                   | = avec canalisation de retour des                                      |                    |                                                                      |              |
| MC                    | gaz d'échappement                                                      |                    |                                                                      |              |
| MS<br>MSTORK          | <ul><li>avec servo-direction</li><li>avec essuie-phare</li></ul>       |                    |                                                                      |              |
| MT                    | = boîte de vitesses manuelle                                           |                    |                                                                      |              |
| MTL                   | = avec ouverture au toit                                               |                    |                                                                      |              |
| MTRF                  | = avec ventilateur réglé par ther-                                     |                    |                                                                      |              |
|                       | mostat                                                                 |                    |                                                                      |              |
| MV                    | = avec_chauffage                                                       |                    |                                                                      |              |
| NF<br>NB              | = ventilateur normal                                                   |                    |                                                                      |              |
| NR<br>NT              | = numéro<br>= toit normal                                              |                    |                                                                      |              |
| OD                    | = toit normai<br>= côte supérieuresize                                 |                    |                                                                      |              |
| OMKR                  | = environ No                                                           |                    |                                                                      |              |
| S                     | = fait partie de jeu complet de ré-                                    |                    |                                                                      |              |
|                       | paration                                                               |                    |                                                                      |              |
| SBMR                  | = ceintures de sécurité à rouleaux                                     |                    |                                                                      |              |
|                       |                                                                        |                    |                                                                      |              |