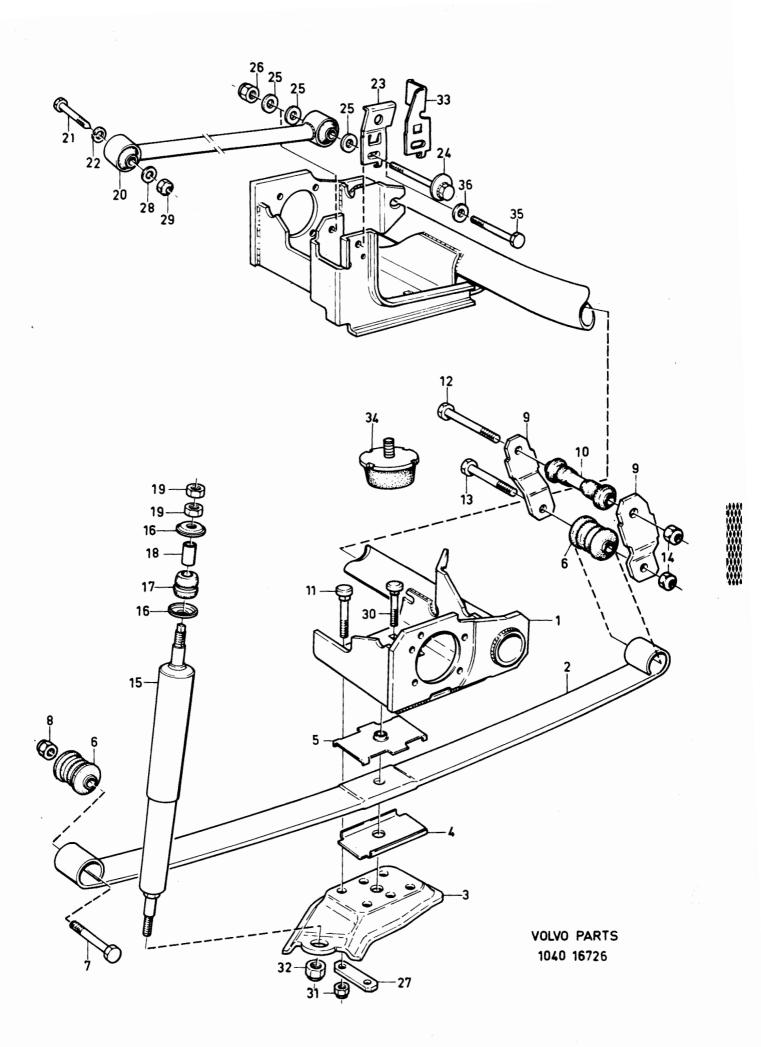

232223 0740 3103952-2 Mutter ..... 19 0760 4 Nut ..... 3271526-0 Stag 3297467-7 Stag 3292555-4 Skruv 20 0780 Stav ..... 0800 1 Stay ..... 080 Screw ..... 22 955922-0 Fjäderbricka ..... Spring washer..... 08ء 2 2 23 3290274-4 Konsol..... Bracket..... 0860 24 2 2 3271525-2 Skruv..... Screw..... 0880 25 0900 6 6 3103996-9 Bricka ..... Washer..... 26 27 2 0920 963921-2 Mutter ..... Nut ..... 3291429-3 Platta..... 0940 2 2 Plate ..... 28 1 Washer..... 0960 1 122223 29 30 0980 Nut ..... 3266817-0 Skruv..... 1000 Screw ..... 31 32 963921-2 Mutter ..... 1020 8 Nut ..... 1040 2 963921-2 Mutter ..... Nut ..... 33 34 35 3296366-2 Konsol..... Bracket ..... 1060 1 2 2 1080 Bumpstop ..... Screw..... 1100 1 1 36 1120 3270326-6 Bricka ..... Washer.....

<sup>1.</sup> CH -810500

<sup>2.</sup> CH 810501-



340 - 360 series

Reservdelskatalog

| 1980 - 1                         | 984            | Parts Car                                                                                                             | talogue                                                                            | 2-C23                               |    | VU                                                                                        | LVU     |
|----------------------------------|----------------|-----------------------------------------------------------------------------------------------------------------------|------------------------------------------------------------------------------------|-------------------------------------|----|--------------------------------------------------------