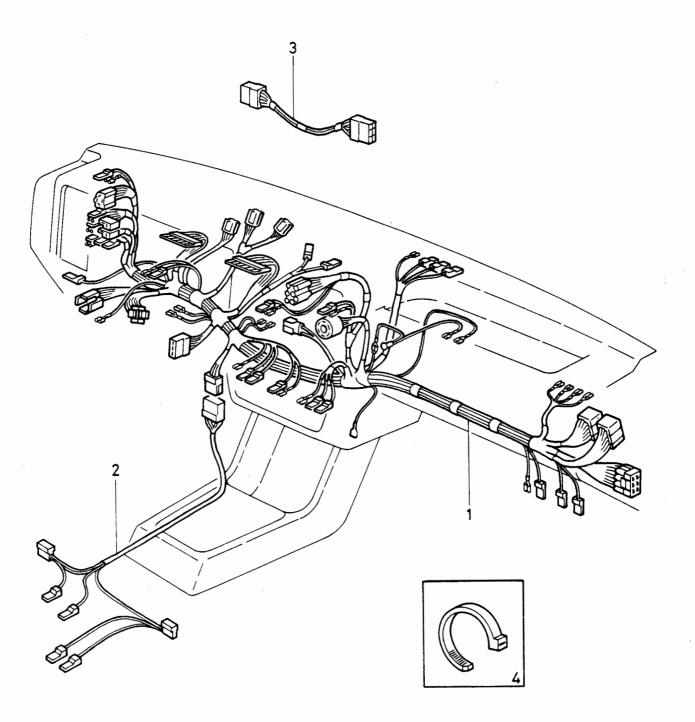

d<br>Cable harness       | CH 810501-<br> 5  HST, CH-609999   |  |
|      |            | '      |        |   |                            | instrumentbräda                  | dashboard                        | 1 1                                |  |
|      | -          | 1      | -      | - | 3285541-3                  | Ledningsmatta                    | Cable harness                    | 5 HST                              |  |
|      |            |        |        |   | 2201007 7                  | instrumentbräda                  | dashboard                        | CH 610000-687888                   |  |
|      | -          | '      | -      | - |                            | instrumentbräda                  | dashboard                        | 5 HST<br>CH 687889-709999          |  |



VOLVO PARTS 1030 17147



340 - 360 series Reservdelskatalog **VOLVO** 1-K23 1980 – 1984 **Parts Catalogue** Illustration 0815 Sida Grupp Ledningsmattor, Cable harness, Page Group dashboard-tunnelconsole 17147 instrumentbräda-tunnelfack 3 108 1984-12 torkare-körvisaromkopplare windscr. wiper-direct. indicator Antal/Quantity Pos Artikel nr Benämning Description Sats B Anmärkning Fig. **B14 B19** Part No Kit P Notes 1260 3204511-4 Ledningsmatta. HST EXCL DL Cable harness. dashboard CH 710000-810500. 1280 instrumentbräda 1300 DL CH 810501-. (3200628)1320 1340 3201681-8 Ledningsmatta. Cable harness..... HST, GLS, GLT, GLE 1360 instrumentbräda dashboard CH 810501-Cable harness. 5 L, CVT, 1380 2 3282793-3 Ledningsmatta... 1400 tunnelfack tunnel console (3276129)3282793-3 Ledningsmatta... Cable