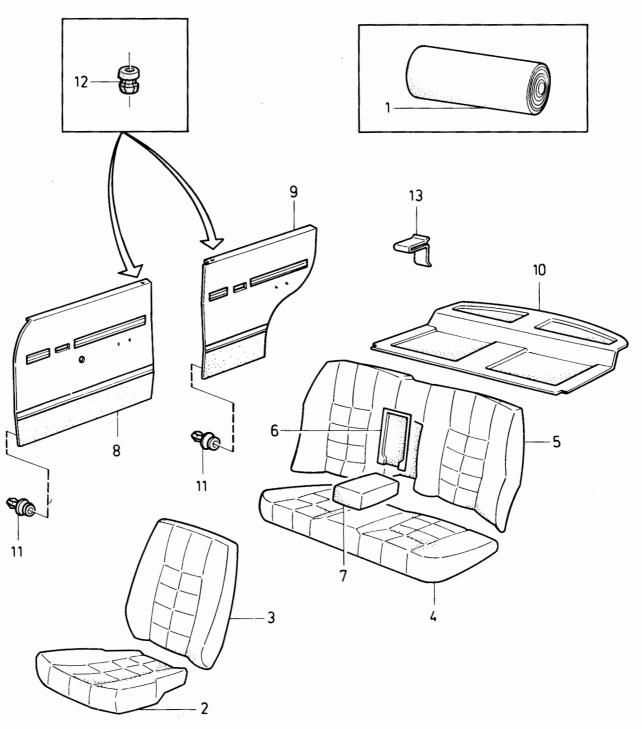

W PARTS 10 31930  $\mathbf{VOLVO}$ 

A05

Reservdelskatalog Parts Catalogue

340-360 series 1980-1984

Sida Grupp Förord Introducción Group Page **Foreword** Vorwort 1984-12 **Avant-propos** Prefazione 1 1a

gen 340, 360.

340, 360.

vettura 340, 360.

abaio.

Denna katalog upptar reservdelar för vår personvagn 340, 360.

Placering av skyltar för modell- och motorbeteckningar etc. framgår av nedanstående bild.

This catalogue contains stocked parts for our 340 and 360 car.

The location of the plates for the type- and engine designations etc. are illustrated below.

Ce cataloque contient les pièces de rechanges de voiture 340, 360.

Le placement des plaques de désignation de modèles et de moteurs etc. ressort de la figure ci-dessous.

Chassinummer årsmodeller

Chassis No. Model year

Numéro de châssis Modèle d'année

Fahrgestell-Nr Baujahr

Numéro de chasis modelo de año

343 CH AC 458000-345 CH AC 453000-

340 CH BC 545500-

1982

340 CH CC 610000-

1983

In diesem Katalog sind Ersatzteile für die Personenkraftwa-

Die Anbringung der Schilder mit den Fahrzeugkenndaten

Este cátologo comprendre repuestos para los automóviles

La ubicación de las placas de indentificación para decignacio-

nes de modelos motores etc., se desprendre de la fig. de más

Questo catalogo comprende pezzi di ricambio per la nostra

geht aus der nachstehenden Abbildung hervor.

340-360 CH DC 710000-

1984

340-360 CH EC 810501-