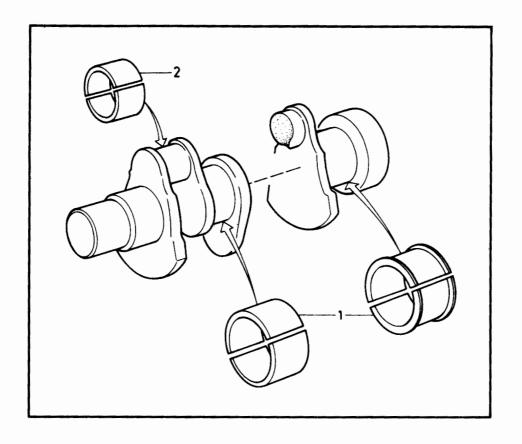

| Benämning                                                                                 |           | Description                                                             |     |                  | Anmärkning<br>Notes               |                                |                                              |
| 2            | 1 -<br>1 -<br>1 -<br>1 -<br>1 - | -    | -                       | -<br>-<br>-<br>- | 271215-6<br>271216-4<br>271063-0<br>271064-8 | Ramlagersat<br>Ramlagersat<br>Ramlagersat<br>Vevlagersats<br>Vevlagersats<br>Vevlagersats | tss<br>ss | Main bearing kit. Main bearing kit. Big end bearing k Big end bearing k | cit | 5<br>5<br>2<br>5 | UD 0,254 MM<br>UD 0,508 MM<br>STD |                                | 0020<br>0040<br>0060<br>0080<br>0100<br>0120 |





| -            | - 360 series<br>0 - 1984 | Reservdelskatalog<br>Parts Catalogue | 4-D15     |                           |     | VO]                 | LVO                   |                      |
|--------------|--------------------------|--------------------------------------|-----------|---------------------------|-----|---------------------|-----------------------|----------------------|
| Sida<br>Page | Grupp<br>Group           | Reparationssatser g                  | • •       | kit group 2b<br>ostat kit |     | ŀ                   | Illustration<br>27180 | 0140                 |
| 12           | 2 10a                    | B19                                  | B19       |                           |     |                     | 1984-12               |                      |
| Po