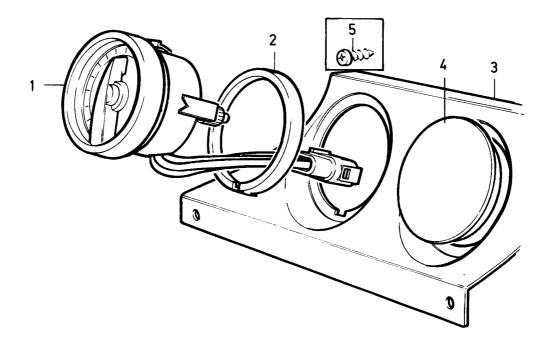

| • | • | •   |  |
|---|---|-----|--|
| Δ | • | . • |  |

|                |                                                                   | 1                                                             |
|----------------|-------------------------------------------------------------------|---------------------------------------------------------------|
| 1-A05          | ? EXCL QZ FAV (BAS) FBR HSTB                                      |                                                               |
| 1-A15          |                                                                   | •                                                             |
| 1-C07          |                                                                   | 1                                                             |
| 1-C21          |                                                                   | 2                                                             |
| 1-G05          |                                                                   | 2                                                             |
| 1-G11          |                                                                   | :                                                             |
| 2-A01          | OLF (S)                                                           | 4                                                             |
| 2-E01          |                                                                   | 5                                                             |
| 2-F01          |                                                                   | 6                                                             |
| 2-H01          |                                                                   | 7                                                             |
| 3-A01          |                                                                   | 8                                                             |
| 4-A01          |                                                                   | 9                                                             |
| 4-D01<br>4-G01 | 8 0 0 0 0 0 0 0 0 0 0 0 0 0 0 0 0 0 0 0                           | 10                                                            |
|                | 1-A15 1-C07 1-C21 1-G05 1-G11 2-A01 2-E01 2-F01 3-A01 4-A01 4-D01 | 1-A15  1-C07  1-C21  1-G05  1-G11  2-A01  2-F01  2-H01  3-A01 |