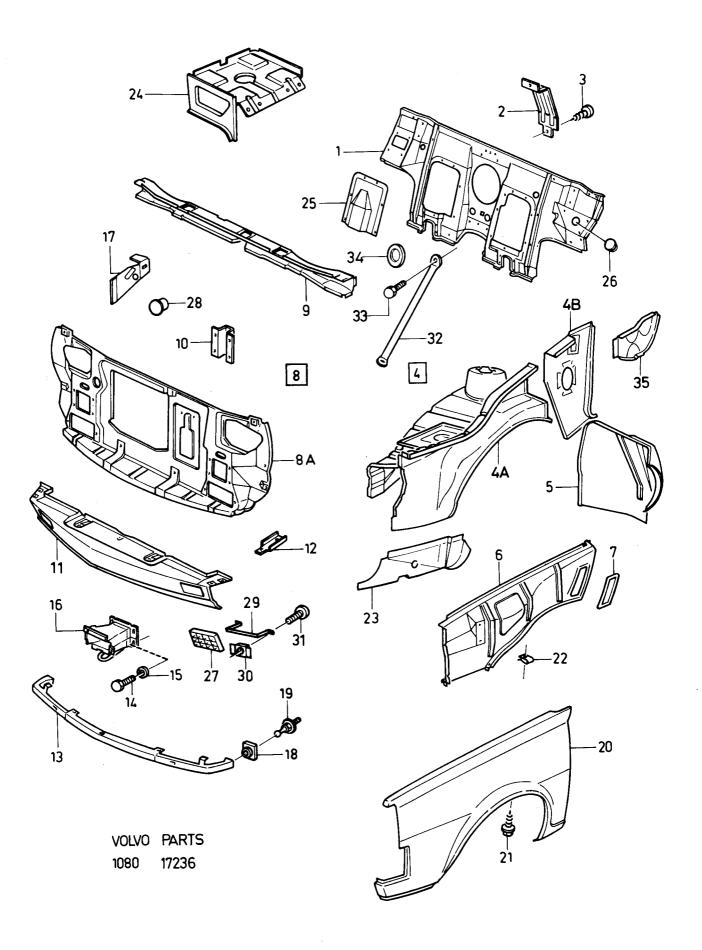

Galler, V 3298423-9 Galler, H 27 Grate, L 1 1120 Grate, R..... 1140 Plug..... 3285411-9 Plugg..... 28 GLT. 1160

Bracket .....

| 1180

3202220-4 Konsol.....

<sup>6.</sup> CH -709999

<sup>7.</sup> CH 710000-



340 - 360 series Reservdelskatalog **VOLVO** 1980 - 1984 3-A15 **Parts Catalogue** 0170 Grupp Group Sida Karosseristomme **Body shell** Illustration Page 17236 . Framparti, framskärmar . Front section, front mudguard 14 8 CH 610000-CH 610000-1984-12 Antal/Quantity Sats B Anmärkning Pos. Artikel nr Benämning Description Kit P Notes **B14 B19** Fig. Part No R 2 2 4 2 3 5 B19 1200 Nut ..... 946947-9 Mutter..... 1220 1240 31 Screw.... Bracket ..... 32 33 34 35 34 1260 1280 Screw.... 1 Plugg..... 1300 Reinforcement, L..... 1 1320

3267576-1 Förstärkning, H......Reinforcement, R.....



Reservdelskatalog Parts Catalogue

3-A17

| Page     |     | Gr     | oup     |   | Matal        |                     | ody shell           |        | 40070                    |
|----------|-----|--------|---------|---|--------------|---------------------|---------------------|--------|--------------------------|
| 16       |     |        |         |   | . Motorhuv   |                     | Bonnet              |        | 16978                    |
|          |     |        | 8       |   | . CH -609999 |                     | CH -609999          |        | 1984-12                  |
| os.      |     | Antal/ | Quantit | У | Artikel nr   | Benämning           |                     | 1 1    | Anmärkning               |
| ig.      |     |        |         |   | Part No      |