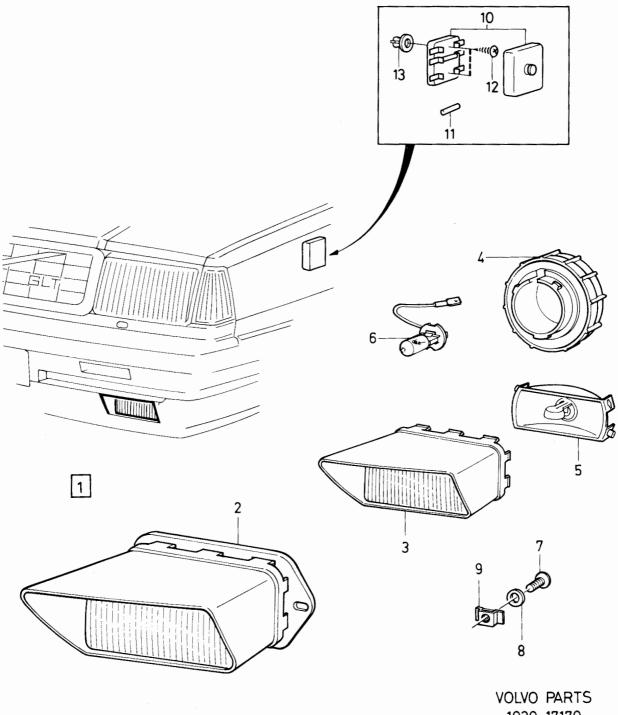

| -  | 3340005-2<br>3298382-7<br>3298383-5<br>3298385-0<br>3285522-3<br>3286534-7<br>3285526-4<br>3285527-2 | Dimljussats, gul Dimljus, V, vitt Dimljus, H, vitt Dimljus, V, gul Dimljus, H, gul Glas, V Glas, H NÖverfall Reflektor, vit. | t                               | 0020<br>0040<br>0060<br>0080<br>0100<br>0120<br>0140<br>0160<br>0180 |
| 6<br>7<br>8<br>9<br>10<br>11<br>12<br>13 | 1<br>2<br>4<br>4<br>3<br>1<br>3<br>2<br>2 | -     | -            |    | 3286532-1<br>944265-8<br>956094-7<br>941906-0<br>946947-9<br>3285392-1<br>11433-0<br>3101077-0       | Reflektor, gulGlödlampaSkruvBrickaMutterSäkringsdosa SäkringSkruv                                                            | Reflector, yellow               | 022<br>0240<br>0260<br>0280<br>0300<br>0320<br>034<br>0366<br>0380   |



1030 17170

| 980    | - 190 | 24     |         |   | Parts Cata    | alogue 1-I21          |                       |                         |                     |  |  |
|--------|-------|--------|---------|---|---------------|-----------------------|-----------------------|-------------------------|---------------------|--|--|
| Sida   |       | Gru    | qqı     |   | Belysningsu   | trustning, L          | ighting equipment,    |                         | Illustration        |  |  |
| Page   |       |        | oup     |   | inre och bak  |                       | nterior and rear      |                         | 16924               |  |  |
| -      |       |        | _       |   | ilile och bak |                       |                       |                         | 1984-12