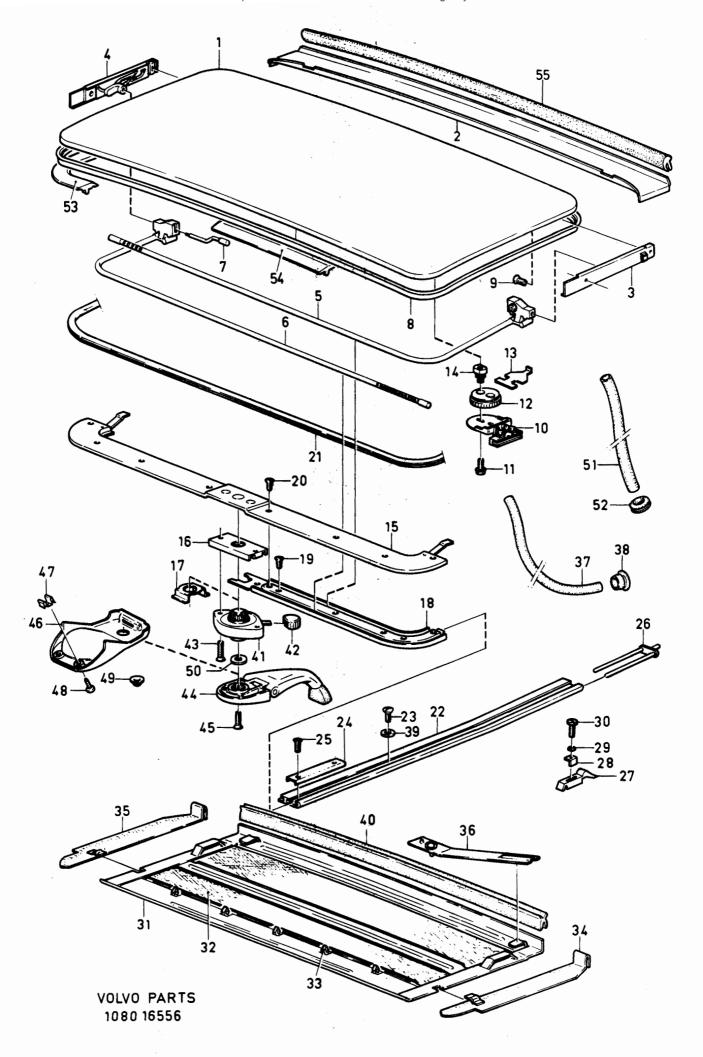

| • | • | •   |  |
|---|---|-----|--|
| Δ | • | . • |  |

|                |                                                                   | 1                                                             |
|----------------|-------------------------------------------------------------------|---------------------------------------------------------------|
| 1-A05          | ? EXCL QZ FAV (BAS) FBR HSTB                                      |                                                               |
| 1-A15          |                                                                   | •                                                             |
| 1-C07          |                                                                   | 1                                                             |
| 1-C21          |                                                                   | 2                                                             |
| 1-G05          |                                                                   | 2                                                             |
| 1-G11          |                                                                   | :                                                             |
| 2-A01          | OLF (S)                                                           | 4                                                             |
| 2-E01          |                                                                   | 5                                                             |
| 2-F01          |                                                                   | 6                                                             |
| 2-H01          |                                                                   | 7                                                             |
| 3-A01          |                                                                   | 8                                                             |
| 4-A01          |                                                                   | 9                                                             |
| 4-D01<br>4-G01 | 8 0 0 0 0 0 0 0 0 0 0 0 0 0 0 0 0 0 0 0                           | 10                                                            |
|                | 1-A15 1-C07 1-C21 1-G05 1-G11 2-A01 2-E01 2-F01 3-A01 4-A01 4-D01 | 1-A15  1-C07  1-C21  1-G05  1-G11  2-A01  2-F01  2-H01  3-A01 |