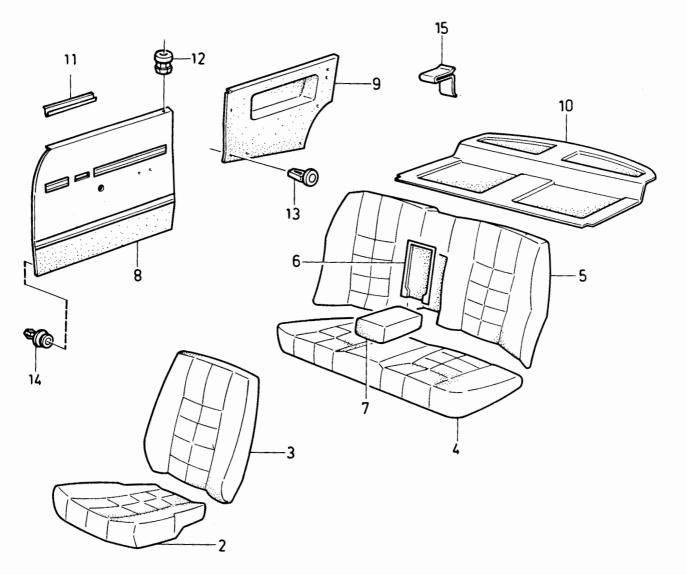

W PARTS 10 31930  $\mathbf{VOLVO}$ 

A05

Reservdelskatalog Parts Catalogue

340-360 series 1980-1984

Sida Grupp Förord Introducción Group Page **Foreword** Vorwort 1984-12 **Avant-propos** Prefazione 1 1a

gen 340, 360.

340, 360.

vettura 340, 360.

abaio.

Denna katalog upptar reservdelar för vår personvagn 340, 360.

Placering av skyltar för modell- och motorbeteckningar etc. framgår av nedanstående bild.

This catalogue contains stocked parts for our 340 and 360 car.

The location of the plates for the type- and engine designations etc. are illustrated below.

Ce cataloque contient les pièces de rechanges de voiture 340, 360.

Le placement des plaques de désignation de modèles et de moteurs etc. ressort de la figure ci-dessous.

Chassinummer årsmodeller

Chassis No. Model year

Numéro de châssis Modèle d'année

Fahrgestell-Nr Baujahr

Numéro de chasis modelo de año

343 CH AC 458000-345 CH AC 453000-

340 CH BC 545500-

1982

340 CH CC 610000-

1983

In diesem Katalog sind Ersatzteile für die Personenkraftwa-

Die Anbringung der Schilder mit den Fahrzeugkenndaten

Este cátologo comprendre repuestos para los automóviles

La ubicación de las placas de indentificación para decignacio-

nes de modelos motores etc., se desprendre de la fig. de más

Questo catalogo comprende pezzi di ricambio per la nostra

geht aus der nachstehenden Abbildung hervor.

340-360 CH DC 710000-

1984

340-360 CH EC 810501-