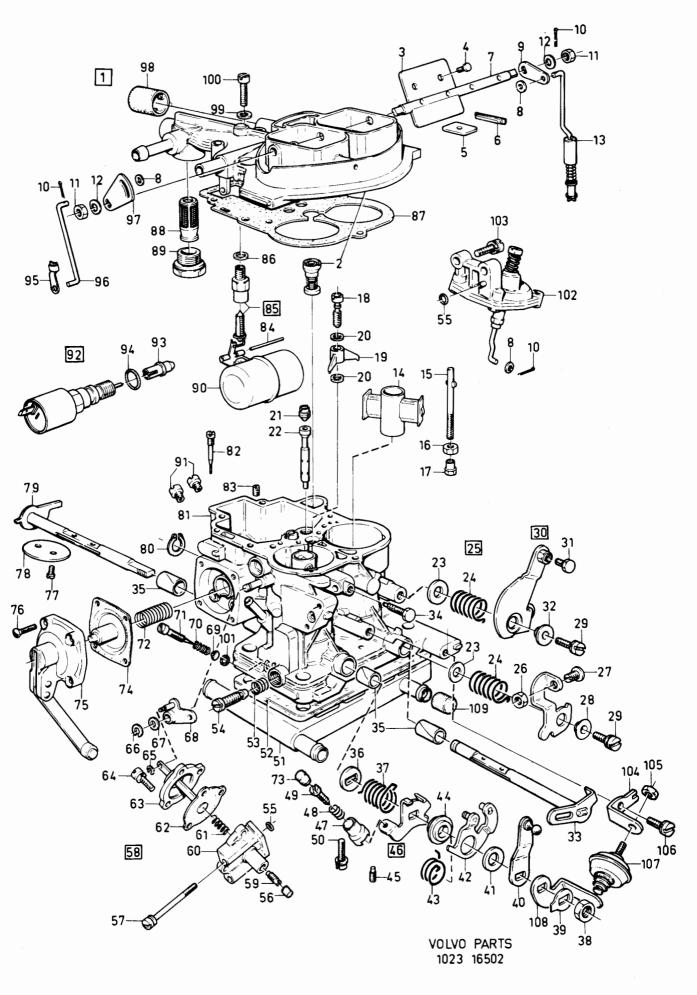

W PARTS 10 31930  $\mathbf{VOLVO}$ 

A05

Reservdelskatalog Parts Catalogue

340-360 series 1980-1984

Sida Grupp Förord Introducción Group Page **Foreword** Vorwort 1984-12 **Avant-propos** Prefazione 1 1a

gen 340, 360.