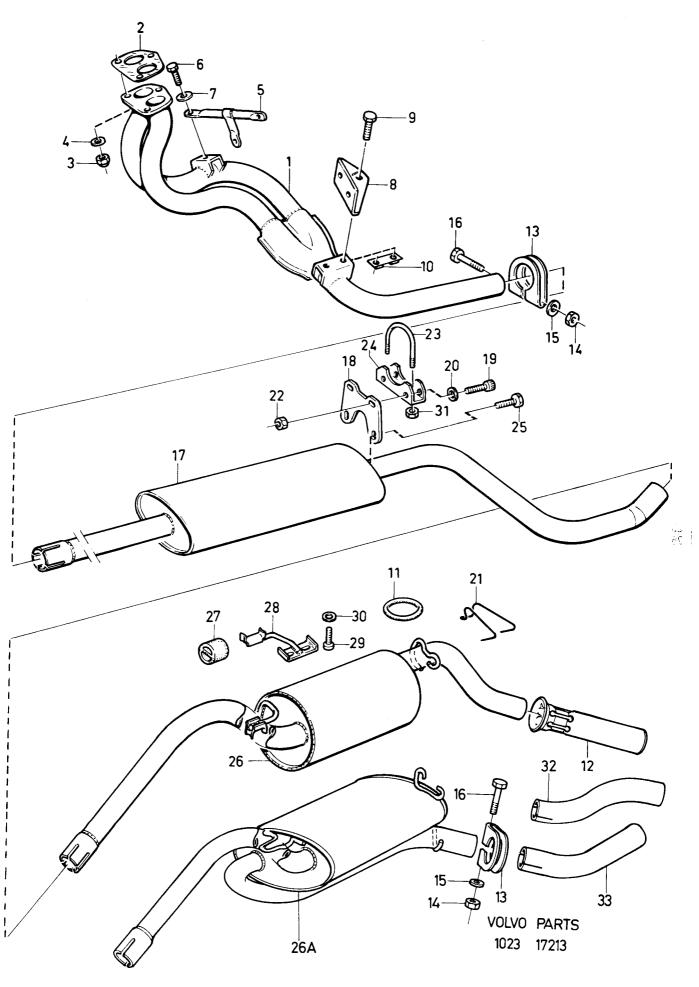

### L17

### Reservdelskatalog Parts Catalogue

| VOLVO                 |                                                                        | <b>L17</b> P       | arts Catalogue                                                       |              |
|-----------------------|------------------------------------------------------------------------|--------------------|----------------------------------------------------------------------|--------------|
|                       | Avant                                                                  | t-propos           | Grupp<br>Group                                                       | Sida<br>Page |
|                       |                                                                        | riations           |                                                                      |              |
| 1984-11 PV            |                                                                        |                    | 1b                                                                   | 3            |
| А                     | = ampère                                                               | SBUR               | = ceintures de sécurite s                                            | sans roule-  |
| ABS                   | = freins ne se bloquant pas                                            |                    | aux                                                                  |              |
| ACC                   | = accesoires                                                           | SE GRUPP           | = voir groupe                                                        |              |
| ANT KUCCAR            | = alternative                                                          | SE POS<br>SE SIDA  | <ul><li>voir position</li><li>voir page</li></ul>                    |              |
| ANT KUGGAR<br>B       | <ul><li>nombre de dents</li><li>largeur</li></ul>                      | SPEC UTF           | = construction spéciale                                              |              |
| ВКН                   | = avec barre stabilisatrice arrière                                    | ST                 | = pièce                                                              |              |
| BXL                   | = pot arrière                                                          | STD                | version standard                                                     |              |
| CAN                   | = Canada                                                               | STD D              | = dimension standard                                                 |              |
| CARB                  | = moteur à carburateur                                                 | SV                 | = fourgon                                                            |              |
| CH-xxxxx<br>CH xxxxx- | <ul><li>jusqu'au châssis No</li><li>à partir du châssis No</li></ul>   | TEMP UTF<br>TF     | <ul><li>version occasionnelle</li><li>ventilateur tropical</li></ul> |              |
| CHTYPE                | = châssis type                                                         | ŤĴ                 | = épassieur                                                          |              |
| CODE                  | = code (code de garniture, code                                        | TUM                | = pouce                                                              |              |
|                       | de teinte)                                                             | UAC                | = sans système de cond                                               | litionne-    |
| D                     | <ul> <li>diamètre, extérieur</li> </ul>                                |                    | ment d'air                                                           |              |
| DET SE SIDA           | = composant, voir page                                                 | UAR                | = sans purificateur d'éch                                            |              |
| DI<br>DIES            | <ul><li>diamètre, intérieur</li><li>diesel</li></ul>                   | UCOMBU             | <ul> <li>non prévu pour le mo<br/>système de condition</li> </ul>    |              |
| ERF                   | = quantité nécessaire, longeur né-                                     |                    | d'air                                                                | iement       |
|                       | cessaire etc                                                           | UD                 | = côte intérieur                                                     |              |
| ERS AV                | = remplacé par                                                         | ULF                | = sans préchauffage d'a                                              | ir           |
| EXCL                  | = exclus                                                               | URA                | = sant tuyau de retour o                                             | les gaz      |
| FKH                   | <ul> <li>avec barre antiroulis à l'avant</li> </ul>                    |                    | d'échappement                                                        |              |
| H                     | = droite                                                               | US<br>USA          | = sans servo-direction                                               | •            |
| HASY                  | <ul> <li>code asymétrique pour pays à<br/>conduite à droite</li> </ul> | USTORK             | <ul><li>Etats-Unis d'Amérique</li><li>sans essuie-phare</li></ul>    | 3            |
| HISEL                 | = lève-glaces manœuvré électri-                                        | UTL                | = sant ouverture au toit                                             |              |
|                       | quement                                                                | "UTV 4,88:1        |                                                                      |              |
| HISMEK                | <ul> <li>lève-glaces manœuvré électri-</li> </ul>                      | UV                 | = sans chauffage                                                     |              |
|                       | quement                                                                | V                  | = volt, gauche                                                       |              |
| HST                   | = conduite à droite                                                    | VASY               | = code asymétrique pou                                               | ir pays ā    |
| HT<br>HV              | = toit surélevé                                                        | VST                | conduite à gauche<br>= direction à gauche                            |              |
| INCL                  | <ul><li>break</li><li>inclus, y compris</li></ul>                      | VXL                | = boîte de vitesses                                                  |              |
| INJE                  | = moteur à injection (essence)                                         | VXL AUTO           | = boîte de vitesses auto                                             | matique      |
| KAROSS-xxxxx          | = jusqu'à la carrosserie No                                            | VXL MAN            | <ul> <li>boîte de vitesses man</li> </ul>                            |              |
| KAROSS xxxxx-         | <ul> <li>à partir de la carrosserie No</li> </ul>                      | W                  | = watt                                                               |              |
| KM                    | = kilomètre                                                            | 4CYL               | = moteur à essence 4 cy                                              |              |
| KMPL                  | = complet                                                              | 6CYL<br>"BPSR"-cod | = moteur à essence 6 cy<br>de: =                                     | /IInares     |
| l L<br>I MAC          | = litre, longueur = avec conditionnement d'air                         | 1–6                | = indiquent le niveau de                                             | stockage     |
| MAR                   | = avec purificateur d'échappement                                      | . •                | de la pièce                                                          | , otoonago   |
| MARKED                | = marqué de                                                            | 7                  | = n'est pas stockée par                                              | les entre-   |
| MCOMBU                | = prévu pour montage de système                                        |                    | pos centraux de Volvo                                                |              |
| i                     | de conditionnement d'air                                               | 8                  | = la pièce n'est pas stoc                                            | kée com-     |
| METERVARA             | = au mètre                                                             | 9                  | me pièce détachée                                                    | · informa    |
| MF                    | <ul> <li>avec système de ventilation en<br/>air frais</li> </ul>       | 3                  | <ul> <li>unité d'échange (pour<br/>tion complémentaire)</li> </ul>   |              |
| MFL                   | = avec préchauffage de l'air                                           |                    | talogue Volvo Systèm                                                 |              |
| MM                    | = millimètre                                                           |                    | d'Echange)                                                           |              |
| MO-xxxx               | = jusqu'au moteur No                                                   |                    | -                                                                    |              |
| MO xxxxx-             | <ul><li>a partir du moteur No</li></ul>                                |                    |                                                                      |              |
| MRA                   | = avec canalisation de retour des                                      |                    |                                                                      |              |
| MC                    | gaz d'échappement                                                      |                    |                                                                      |              |
| MS<br>MSTORK          | <ul><li>avec servo-direction</li><li>avec essuie-phare</li></ul>       |                    |                                                                      |              |
| MT                    | = boîte de vitesses manuelle                                           |                    |                                                                      |              |
| MTL                   | = avec ouverture au toit                                               |                    |                                                                      |              |
| MTRF                  | = avec ventilateur réglé par ther-                                     |                    |                                                                      |              |
|                       | mostat                                                                 |                    |                                                                      |              |
| MV                    | = avec_chauffage                                                       |                    |                                                                      |              |
| NF<br>NB              | = ventilateur normal                                                   |                    |                                                                      |              |
| NR<br>NT              | = numéro<br>= toit normal                                              |                    |                                                                      |              |
| OD                    | = toit normai<br>= côte supérieuresize                                 |                    |                                                                      |              |
| OMKR                  | = environ No                                                           |                    |                                                                      |              |
| S                     | = fait partie de jeu complet de ré-                                    |                    |                                                                      |              |
|                       | paration                                                               |                    |                                                                      |              |
| SBMR                  | = ceintures de sécurité à rouleaux                                     |                    |                                                                      |              |
|                       |                                                                        |                    |                                                                      |              |