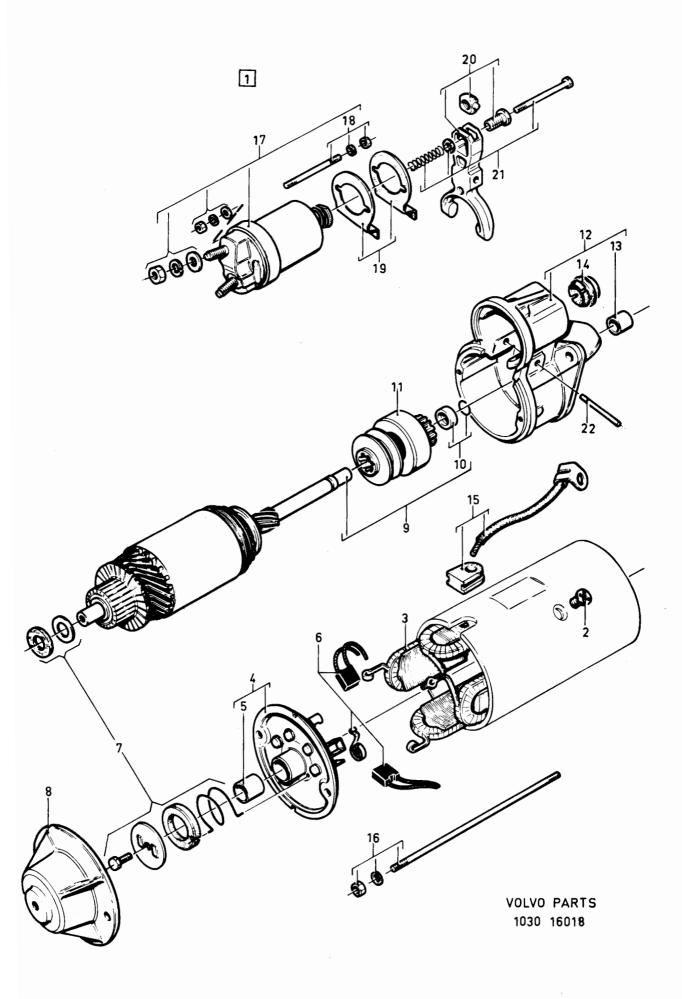

5336-6  | Monteringssats                          | Mounting set        | 3                     |                  |  |  |
| 19           | 1 | -     | -      | -  | 3277929-0  | ·Packningssats                          | ··Mounting set      | 3 3 3 3               | (3105338)        |  |  |
| 20           | 1 | -     | -      | _  | 3277583-5  | ·Kopplingsarm                           | -Engaging fork      | 3                     | '                |  |  |
| 21           | 1 | _     |        | -  | 3102263-5  | ·Monteringssats                         | -Mounting set       | 3 3                   |                  |  |  |
| 22           | 1 | _     | _      | _  | 3102953-1  | •Axel                                   | -Spindle            | 3                     |                  |  |  |



Reservdelskatalog

1-H19

| Sida | 980 – 1984<br>Sida Grupp |        |         |    | Parts Cat<br>Startmotor |                 | Starter motor 3285598                                                                                                                                                          | Illustration |
|------|--------------------------|--------|---------|----|-------------------------|-----------------|--------------------------------------------------------------------------------------------------------------------------------------------------------------------------------|--------------|
| Page |                          |        | roup    |    |                         |                 |