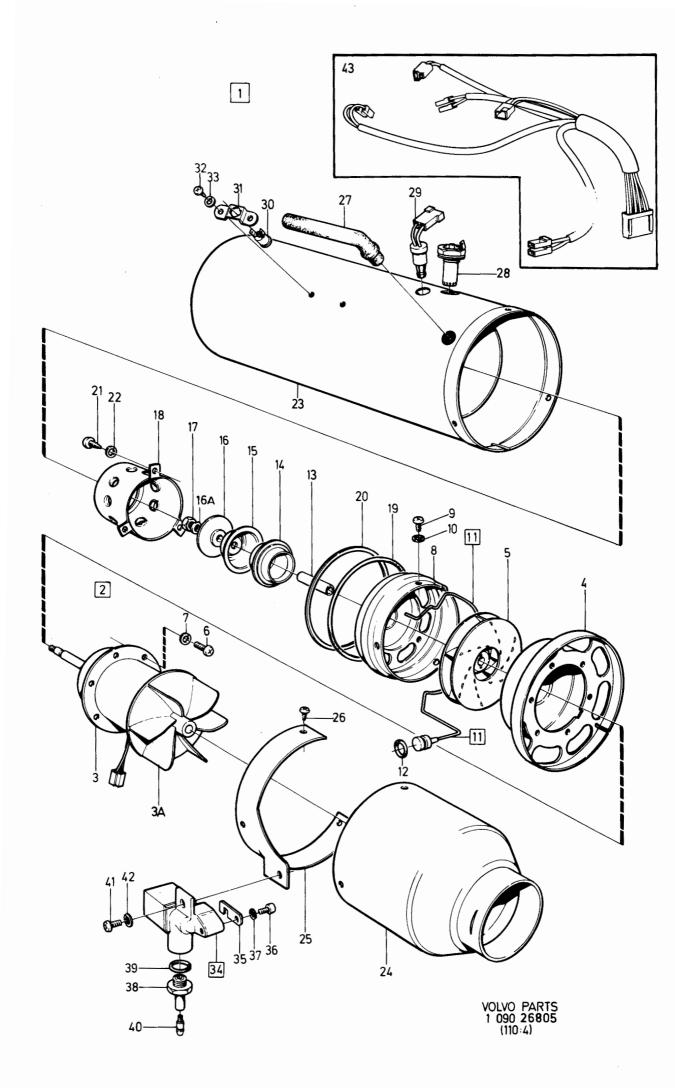

860 38 955983-2 O-ring O-ring Check valve 39 0880 0900 40 0920 3711424-6 Strypmunstycke Check valve Check valve 0940

956061-6 -Skruv

-Screw

0960

CH -545499

Luftvärmardel 3712525-9 måste monteras tillsammans med monteringssatserna 3712535-8 eller 3712540-8. heating section 3712525-9 must be fitted together with installation kits 3712535-8 or 3712540-8. La piece du réchauffeur dáir 3712525-9 doit tre montée ensemble avec les jeux de montage 3712535-8 ou 3712540-8. Der Lufterhitzer 3712525-9 muss zusammen mit den Montagesätzen 3712535-8 oder 3712540-8 eingebaut werden de calentamiento del aire 3712525-9 debe montarse junto con los juegos de montaje 3712535-8 o 3712540-8. La sección per il riscaldamento delaria 3712525-9 va montata assieme ai kit di montaggio 3712535-8 oppure 3712540-8.



|              | - 360<br>) - 19 | -                      | ries         |   | Reservde<br>Parts Cat | elskatalog<br>alogue                        | 4-B19 |                                                                 |             | VO                           | LVO                              | _            |
|--------------|-----------------|------------------------|--------------|---|-----------------------|---------------------------------------------|-------|-----------------------------------------------------------------|-------------|------------------------------|----------------------------------|--------------|
| Sida<br>Page | !               |                        | rupp<br>roup |   | •                     | ärmare 01–B<br>rdel 3716985–1,<br>3712525–9 |       | Parki