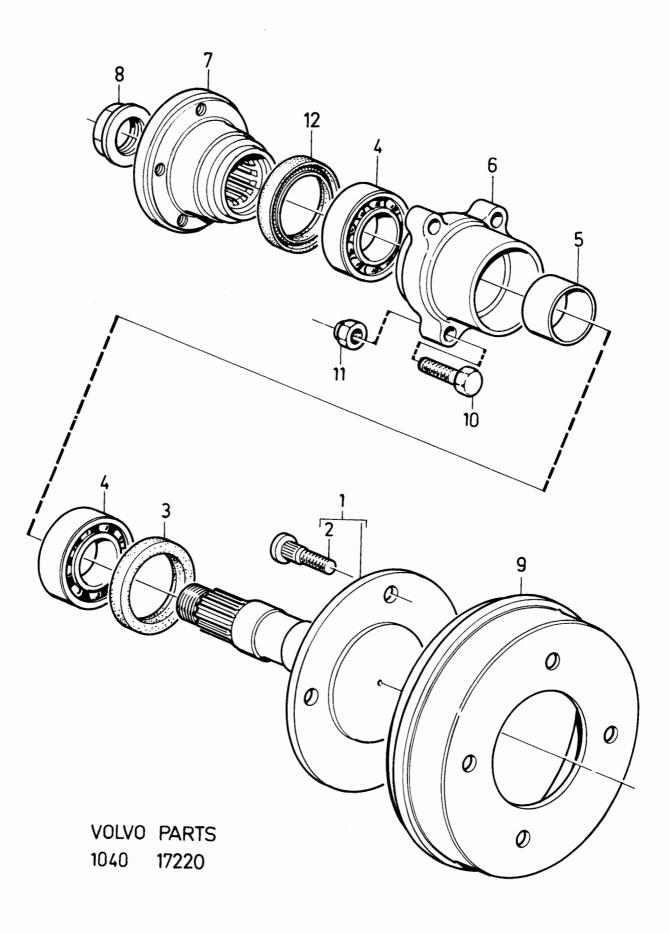

>Fig.                     | Antal/Qua      | Artikel nr<br>Part No                                                                                                 | Benämning                                                                          | Descriptio                          |    | B Anmärkning<br>P Notes<br>S<br>R                                                         |         |
| 1 2 8 8 8 6 7 8 8 9 10 8 11 8 12 | 3              | - 3266016-9 - 3102798-0 - 3105765-6 - 3291348-5 - 3100973-1 - 3298347-0 - 3103060-4 - 3296108-8 - 963900-6 - 963921-2 | Kullager Bussning Lagerhus Medbringare Medbringare Mutter Bromstrumma Skruv Mutter | -Wheel b<br>Seal ring<br>Ball beari | ım | 3 2 2 2 2 2 3 4 4 CH -597480 4 CH 597481 - 2 2 3 2 2 (3103997) 2 CH -810500 2 CH 810501 - |         |



340 - 360 series Reservdelskatalog **VOLVO** 2-D01 1980 - 1984 **Parts Catalogue** Sida Page Grupp Group 0800 Illustration Drivaxel med anslutnings-Drive shaft with 16629 detaljer, B19 connections, B19 72 4 1984-12 Antal/Quantity Sats B Anmärkning Pos Artikel nr Benämning Description Kit P S R Part No Notes Fig. 22422423232222 0020 3294865-5 Mutter ..... Nut ..... 123456789 0040 0060 3294851-5 Bricka ..... 2 2 2 Washer..... 3294759-0 Medbringare ..... Flange ..... 0080 3294834-1 Tätningsring ..... Seal ring ..... 0100 3294713-7 Kullager ..... Ball bearing..... 2 2 2 2 8 3294697-2 Lagerhus 3294836-6 Tätningsring Bearing hous..... 0120 0140 Seal ring ..... 0160 3280432-0 Drivaxel ..... Drive shaft..... 0180 3266016-9 .Hjulbult ..... ·Wheel bolt..... 0200 10 2 3294511-5 Bromstrumma..... Bra