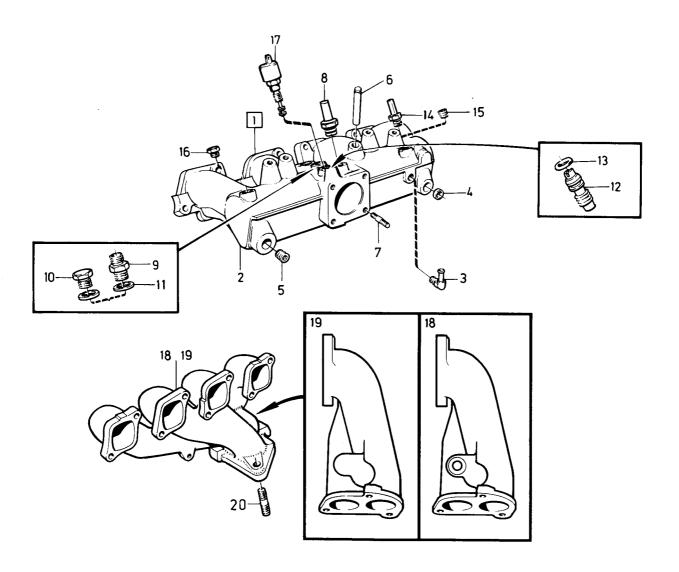

|  |  |
| 7             | 1       | -                 | -    | - |                       | Magnetventil   | Magnet valve                     |        | SE GRUPP 2                    | С            |  |  |
| 8             | 1       | -                 | -    | - | 1276576-4             | Avgasgrenrör   | Exhaust manifold                 |        | 4 SWEDEN                      |              |  |  |
| 9             | 1       | -                 | -    | - | 1276480-9             | Avgasgrenrör   | Exhaust manifold                 |        | 4 EUROPE                      |              |  |  |
| 20            | 3       | -                 | -    | - | 924077-1              | Pinnskruv      | IStud                            |        | 2                             |              |  |  |



VOLVO PARTS 1021 16727

Reservdelskatalog

1-C01

| Page<br><b>34</b> |       |             | rupp<br>roup<br>2a |   | L-jetronic            | ör, spjällhus,      | Induction manifold,throttle housing<br>L-jetronic |       |                                                              | 17022<br>1984-12 |
|-------------------|-------|-------------|--------------------|---|-----------------------|---------------------|---------------------------------------------------|-------|--------------------------------------------------------------|------------------|
|                   |       | A - 4 - 1 / |                    |   | 1                     |                     |                                                   |       | 7