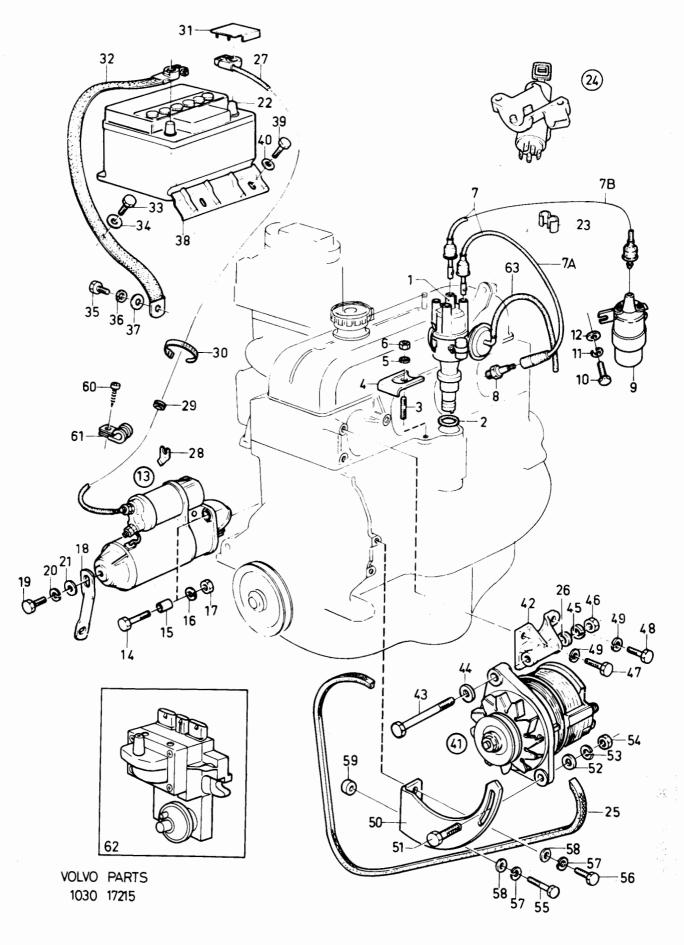

v                                    | Screw                                  |                                                                   |
| 34         | 1   | -       | -      | -        | 3104153-6   | Bricka                                   | Washer                                 | 2                                                                 |
| 35         | 1   | -       | -      | -        | 3103782-3   | Skruv                                    | Screw                                  | 2 2                                                               |
| 36         | 1   | 1 _     | I -    | -        | 942767-5    | Fiäderbricka                             | Spring washer                          | 121                                                               |



340 – 360 series 1980 – 1984

Reservdelskatalog Parts Catalogue

1-G19

| Sida<br>Page                                                                                                                                                      | Grupp<br>Group | Strömförsör<br>startsystem                                                                                                                                                                                                            |                                                                                                                                                                                                                                                                          | Power and starter system