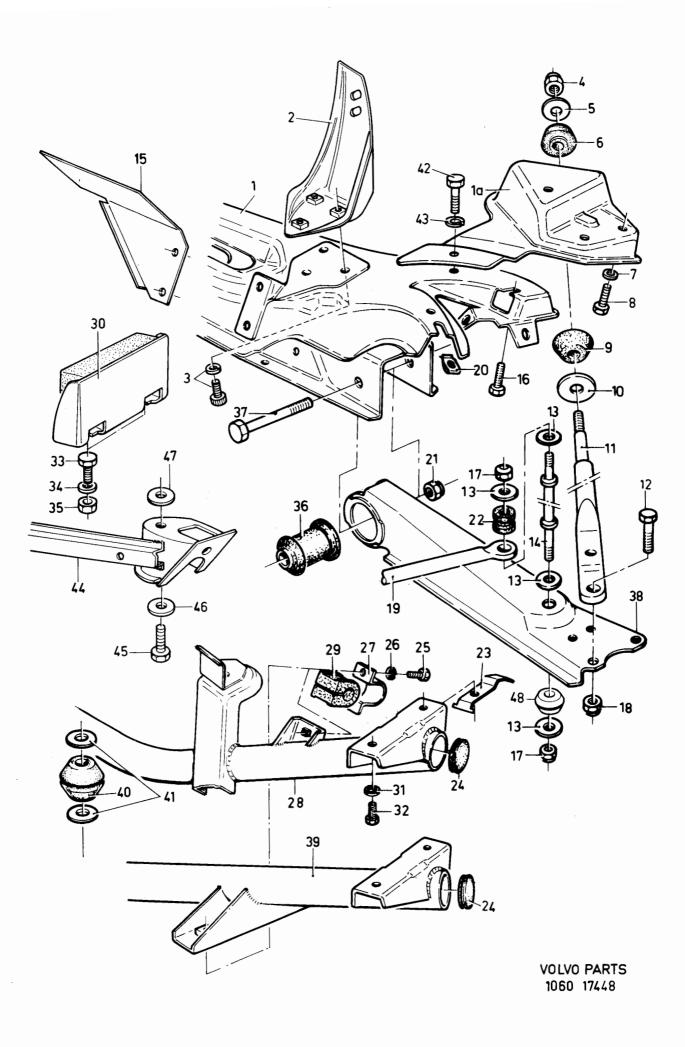

icka           | Spring washer         | 2      |                  |
| 44               |        | 1 -   | -       | -   |              | Konsol                 |                       | 5      |                  |
| 45               |        | 2 -   | -       | -   | 1            | Skruv                  | 1                     |        |                  |
|                  |        | 2 -   | -       | -   |              | Skruv                  |                       |        | M10X1,50         |
| 46               |        | 2 -   | -       | -   |              | Bricka                 |                       |        |                  |
| 47               |        | 2 -   | -       | -   | 1 3293031-5  | Bricka                 | Washer                | 1   12 | I                |



Reservdelskatalog

340 - 360 series **VOLVO** 2-F15 1980 - 1984 Parts Catalogue Sida Illustration 0250 Grupp Fjäderben, nav Strut, hub Page Group 17050 1984-12 14 6 Antal/Quantity Artikel nr Sats B Anmärkning Pos. Benämning Description Fig. Kit P Notes 340 360 Part No S R 3 1) B14 3 2) B14 3294775-6 Fjäderben, V...... Strut, L..... 0020 1 0040 3201261-9 Fiäderben, V..... Strut, L..... 3 1) B14 3 2) B14 Strut, R..... 0060 3294776-4 Fjäderben, H..... \_ \_ 0080 3201262-7 Fjäderben, H...... Strut, R ..... 3205221-9 Fjäderben, V..... Strut, L..... 3 360, GLS, GLE 0180 0200 (3298280)3205222-7 Fjäderben, H...... Strut, R ..... 0220 360, GLS, GLE 1 0240 (3298281)3205226-8 Fjäderben, V..... Strut, L.... 3 GLT, GLE 0260 0280 (3298280) 0300 3 GLT, GLE 3205227-6 Fjäderben, H...... Strut, R...... St