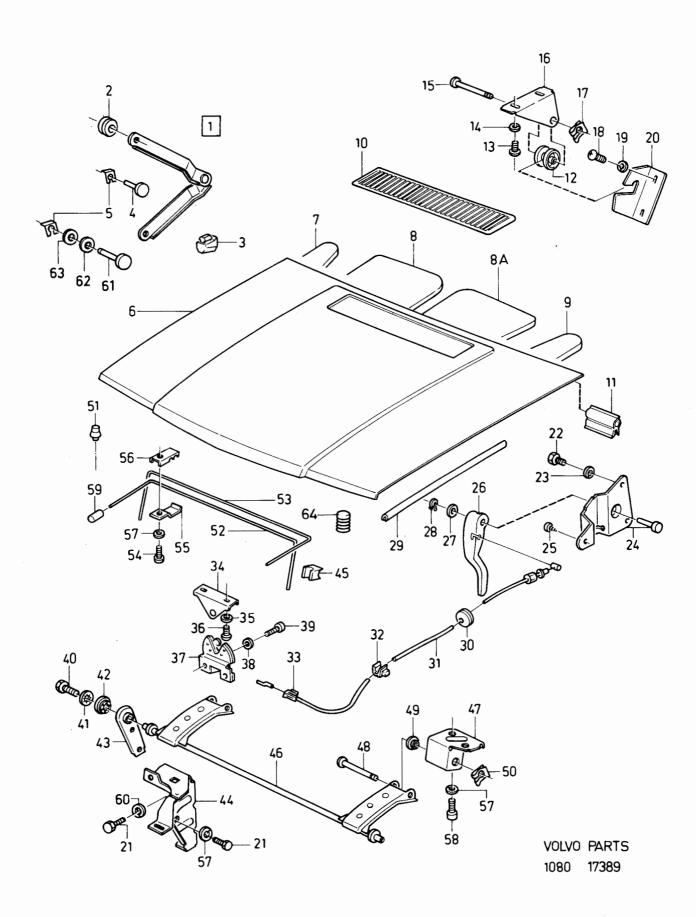

| • | • | •   |  |
|---|---|-----|--|
| Δ | • | . • |  |

|                |                                                                   | 1                                                             |
|----------------|-------------------------------------------------------------------|---------------------------------------------------------------|
| 1-A05          | ? EXCL QZ FAV (BAS) FBR HSTB                                      |                                                               |
| 1-A15          |                                                                   | •                                                             |
| 1-C07          |                                                                   | 1                                                             |
| 1-C21          |                                                                   | 2                                                             |
| 1-G05          |                                                                   | 2                                                             |
| 1-G11          |                                                                   | :                                                             |
| 2-A01          | OLF (S)                                                           | 4                                                             |
| 2-E01          |                                                                   | 5                                                             |
| 2-F01          |                                                                   | 6                                                             |
| 2-H01          |                                                                   | 7                                                             |
| 3-A01          |                                                                   | 8                                                             |
| 4-A01          |                                                                   | 9                                                             |
| 4-D01<br>4-G01 | 8 0 0 0 0 0 0 0 0 0 0 0 0 0 0 0 0 0 0 0                           | 10                                                            |
|                | 1-A15 1-C07 1-C21 1-G05 1-G11 2-A01 2-E01 2-F01 3-A01 4-A01 4-D01 | 1-A15  1-C07  1-C21  1-G05  1-G11  2-A01  2-F01  2-H01  3-A01 |