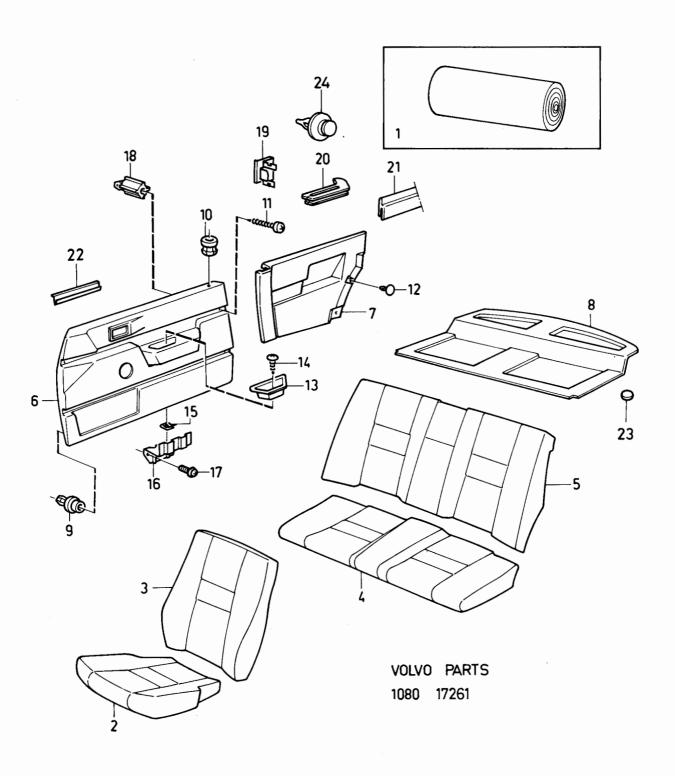

|
| 21   | 2      | 2      | 2      | 2    | 3274742-0   | Täcklist         |       | Cover moulding                   | 4        | · I         |              |
| 22   | 2      | 2      | 2      | 2    | 3205818-2   | Gummilist        |       | Rubber moulding                  | 5        | (3276077)   |              |
|      | 2      | 2      | 2      | 2    | 3205818-2   | Gummilist        |       | Rubber moulding                  | 5        | CH 851179-  |              |
| 23   | 2      | 2      | 2      | 2    | 3200206-5   | Filt             |       | Felt                             | 4        |             |              |
| 24   | 6      | 6      | 6      | 6    | 3120118-9   | Clips            |       | Clip                             |          |             |              |



Reservdelskatalog

Parts Catalogue 3-F17



| Sida<br>Page |                |        | upp<br>oup |        |             |                                          | 99Jpholstery 343 DL-DLS, CH- | 709999 IIIu                             | stration |
|--------------|----------------|--------|------------|--------|-------------|------------------------------------------|------------------------------|-----------------------------------------|----------|
| -            |                | di     | ·          |        | GL, CH -545 | 499                                      | GL, CH -545499               |                                         | 16876    |
| 13           |                |        | 8          |        | CODE 6243,  | 6261, 6271, 6272                         | CODE 6243, 626