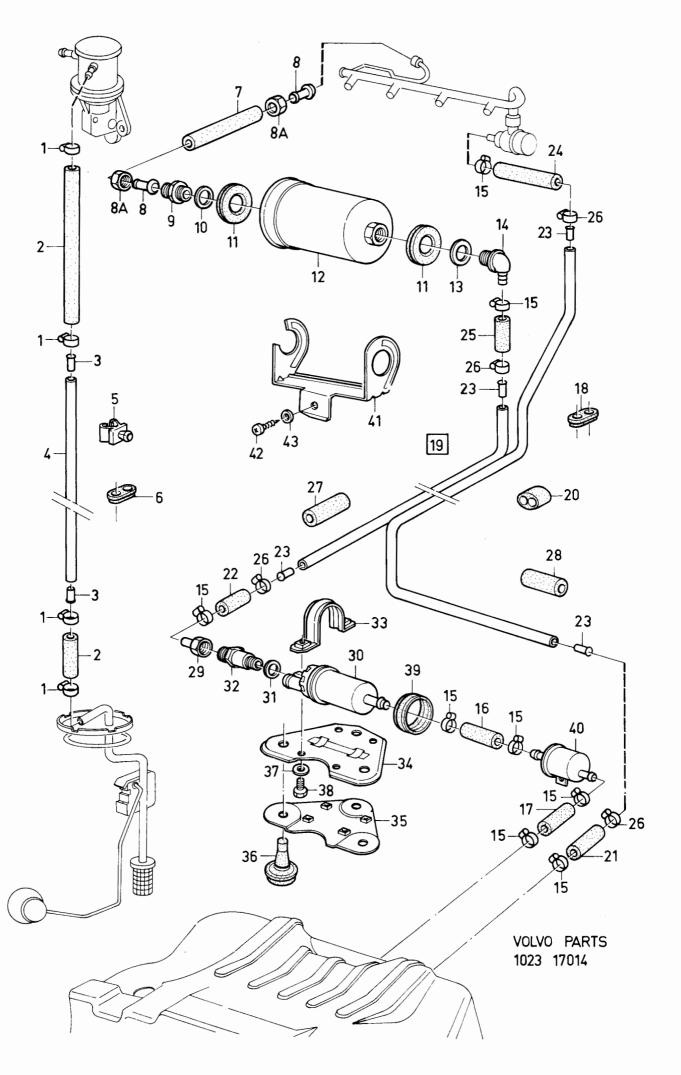

| Gummianslutning        | Rubber connection             |      | 2                                                        |                       |
| 40           | -    | 1      | ~      | -  |                    | Filter                 |                               |      | 3                                                        |                       |
| 11           | -    | 1      | -      | -  |                    | Konsol                 | Bracket                       |      | 2 2 2                                                    |                       |
| 12           | -    | 1      | -      | -  |                    | Skruv<br>Bricka        |                               |      | 2                                                        |                       |



340 - 360 series Reservdelskatalog **VOLVO** 1-D21 1980 - 1984 Parts Catalogue Sida Page Carbon filter with Illustration 0111 Kolfilter med monterings-Grupp Group detaljer installation components 17233 24 2c 1984-12 **B19E B19E** Antal/Quantity Benämning Sats B Anmärkning Pos Artikel nr Description Part No Kit P Notes Fig. 0020 3322332233326322 Carbon filter..... 1276694-5 Kolfilter ..... 0040 0060 0080 1276695-2 Lock..... 2 Cover ..... 3 955781-0 Mutter..... Nut..... 4 5 M6X16 955271-2 Skruv..... Screw ..... 0100 0120 3205985-9 Konsol 940199-3 Skruv Bracket ..... Screw ..... M8X12 6 7 8 9 1306702-0 Slang... 0140 ERF Hose..... 0160 3296579-0 T-nippel..... T-nipple..... 3207885-9 Nippel ..... 0180 Nipple ..... 10 0200 3206172-3 Anslutningsstycke..... Connection piece ...... 022م 11 948211