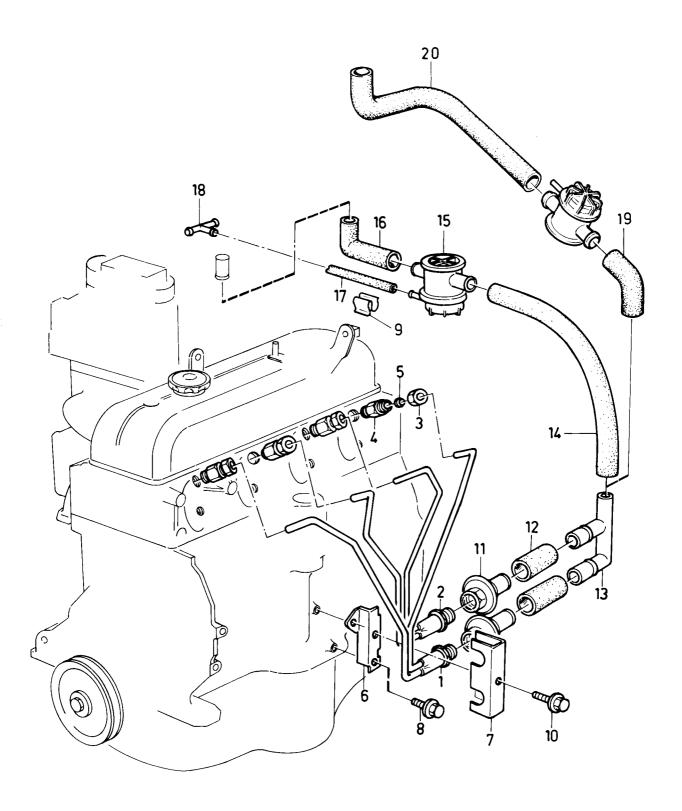

er ..... Nut ..... 0080 0100 3297666-4 Bushning..... Bushing ..... 4 4 3297726-6 Tätningsring Sealing ring ..... 3296150-0 Konsol..... Bracket ..... 0120 3296151-8 Klammer..... 0140 Clamp..... 946440-5 Skruv..... 0160 Screw..... 3285601-5 Klammer..... 9 0180 Clamp..... 10 948217-5 Skruv..... 0200 Screw ..... 022 11 3297243-2 Ventil ..... Valve..... 945751-6 Slang 2 0240 12 (3297873)Hose..... 0260 13 3297872-8 | Skarvstycke ..... Connector..... 0280 0300 14 3298847-9 | Slang..... Hose..... 15 3298596-2 Avstängningsventil..... Shut off valve ..... 16 461499-6 Slang Hose..... (3296153) 0320 034 17 **ERF** 1306702-0 | Slang..... Hose..... 2 2 2 2

T-piece.....

Hose.....

Hose.....

036<sub>U</sub>

0380

0400

3290837-8 T-rör.....

3285240-2 Slang.....

3285241-0 Slang.....

18

19 20

1

1



VOLVO PARTS 1023 17410

|      | - 360<br>) - 19 |        | ries   |    | Reservde<br>Parts Cat | -              | 1-E09 | 1              |        | VO         | LVO          |     |
|------|-----------------|--------|--------|----|-----------------------|----------------|-------|----------------|--------|------------|--------------|-----|
| Sida |                 | G      | rupp   |    | Pulsairsyste          | m              |       | Pulsair system |        |            | Illustration | 014 |
| Page |                 | G      | roup   |    | B19, Sverig           | e              |       | B19, Sweden    |        |            | 17009        |     |
| 36   | 6               |        | 2c     |    |                       |                |       |                |        |            |