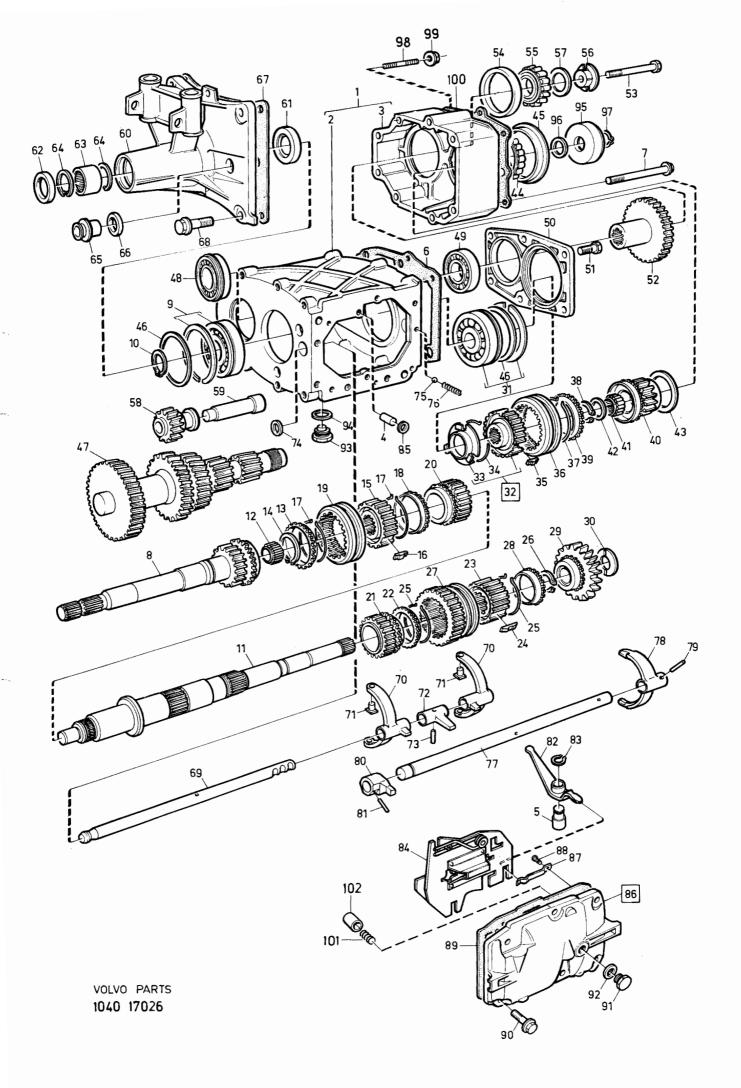

•Cover..... 1940 1232080-0 -Bladfjäder..... 87 ·Leaf spring..... 1960 88 955126-8 •Skruv..... ·Screw..... 199^ 89 20、 1232952-0 Packning..... -•Gasket ..... 90 945444-8 2020 •Skruv ..... .Screw..... 91 960632-8 2040 •Propp..... •Plug ..... 92 957181-1 ·Gasket ..... 2060 •Packning..... 1209293-8 • Magnetplugg 93 -Magnet plug..... 2080 \_ -Packning..... 94 957181-1 ·Gasket ..... 2100 95 3200047-3 Distansing ·Spacer ring..... 21 \_ (3283241)3283252-9 O-ring 2140 96 •O-ring..... 2160 97 3270349-8 Låsring..... ·Lock ring ..... 2180 98 3298476-7 Pinnskruv..... Stud..... L 145 MM 2200 2220 3298477-5 Pinnskruv..... L 155 MM Stud..... 99 3286414-2 Mutter ..... Nut ..... 100 1232898-5 Packning..... 2240 Gasket 1220431-9 Fjäder..... 3 2260 101 Spring ..... 2280 102 3202196-6 Hylsa..... Sleeve.....



Reservdelskatalog Parts Catalogue

2-B21

VOLVO

Sida CVT, sekundär Grupp CVT, secondary 0450 Illustration Page Group 16474 44 4 1984-12 Antal/Quantity Sats B Anmärkning Pos. Artikel nr Description Benämning Kit P Notes Part No. Fig. R 3294155-1 CVT, sekundär...... 5001691-4 CVT, sekundär,..... 1 CVT, secondary..... 0020 CVT, secondary,..... 0040 bytesutförande exchange model 0060 3103893-8 Låsring..... ·Circlip..... 0080 3 3103780-7 Tryckbricka..... 42335332523525 ·Thrust washer..... 0100 4 0120 5 3266069-8 -Membran ..... ·Diaphragm..... 0140 6 2 0160 3290825-3 :Hylsa. •Sleeve. 3266963-2 :Fjäder •Spring 7 2 0180 8 •Spring..... 0200 9 02 10 2 02... 11 0280 12 3103808-6 O-ring •0-ring..... 0300 13 2 0320 14 3290142-3 0340 15 3102754-3 -Mutter..... 0351 •Nut..... 16 05. 17 0420 1 18 0440 1