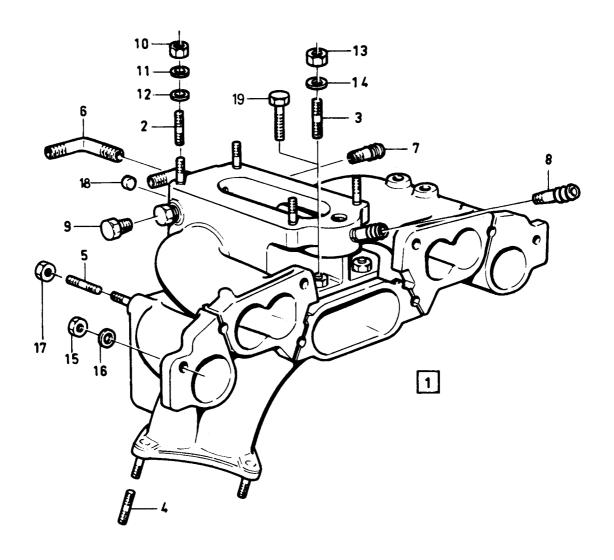

| 3   | -     | -      | -   | 3290652-1   | Mutter                       | Nut                   |       | 2                                                                            |
| 18           | 3   | -     | -      | -   | 326/983-9   | Plugg                        | Plug                  |       | 3                                                                            |
| 19           | 2   | -     | -      | -   |             |                              | Screw                 |       |                                                                              |
| 1            | 11  | -     | -      | i - | 1 32//984-5 | Skruv                        | Screw                 |       | 2 L 40 MM                                                                    |



VOLVO PARTS 1021 16764

| 340 –<br>1980 |         |                   |      |   | Reservde<br>Parts Cat | 4 - 4          | 3                                |        | VO                            | LVO          |  |  |
|---------------|---------|-------------------|------|---|-----------------------|----------------|----------------------------------|--------|-------------------------------|--------------|--|--|
| Sida          |         |                   | rupp |   | Insugningsr           | ör, spjällhus, | Induction manifold, the          | rottle |                               | Illustration |  |  |
| Page          |         | Group<br>avgasrör |      |   | avgasrör              |                | 16727                            |        |                               |