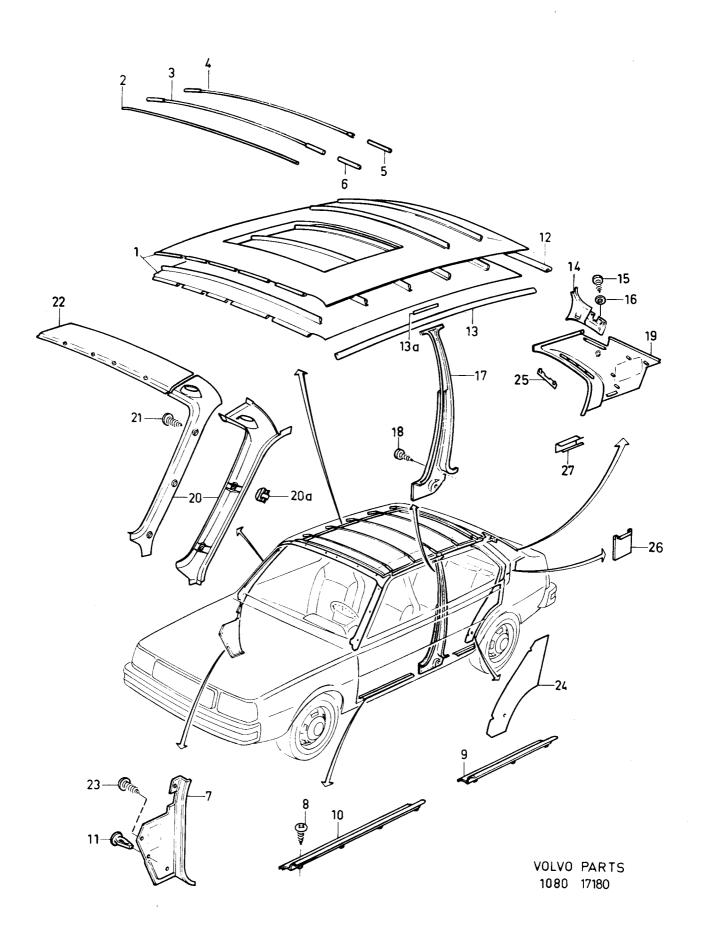

### L17

### Reservdelskatalog Parts Catalogue

| VOLVO                 |                                                                        | <b>L17</b> P       | arts Catalogue                                                       |              |
|-----------------------|------------------------------------------------------------------------|--------------------|----------------------------------------------------------------------|--------------|
|                       | Avant                                                                  | t-propos           | Grupp<br>Group                                                       | Sida<br>Page |
|                       |                                                                        | riations           |                                                                      |              |
| 1984-11 PV            |                                                                        |                    | 1b                                                                   | 3            |
| А                     | = ampère                                                               | SBUR               | = ceintures de sécurite s                                            | sans roule-  |
| ABS                   | = freins ne se bloquant pas                                            |                    | aux                                                                  |              |
| ACC                   | = accesoires                                                           | SE GRUPP           | = voir groupe                                                        |              |
| ANT KUCCAR            | = alternative                                                          | SE POS<br>SE SIDA  | <ul><li>voir position</li><li>voir page</li></ul>                    |              |
| ANT KUGGAR<br>B       | <ul><li>nombre de dents</li><li>largeur</li></ul>                      | SPEC UTF           | = construction spéciale                                              |              |
| ВКН                   | = avec barre stabilisatrice arrière                                    | ST                 | = pièce                                                              |              |
| BXL                   | = pot arrière                                                          | STD                | version standard                                                     |              |
| CAN                   | = Canada                                                               | STD D              | = dimension standard                                                 |              |
| CARB                  | = moteur à carburateur                                                 | SV                 | = fourgon                                                            |              |
| CH-xxxxx<br>CH xxxxx- | <ul><li>jusqu'au châssis No</li><li>à partir du châssis No</li></ul>   | TEMP UTF<br>TF     | <ul><li>version occasionnelle</li><li>ventilateur tropical</li></ul> |              |
| CHTYPE                | = châssis type                                                         | ŤĴ                 | = épassieur                                                          |              |
| CODE                  | = code (code de garniture, code                                        | TUM                | = pouce                                                              |              |
|                       | de teinte)                                                             | UAC                | = sans système de cond                                               | litionne-    |
| D                     | <ul> <li>diamètre, extérieur</li> </ul>                                |                    | ment d'air                                                           |              |
| DET SE SIDA           | = composant, voir page                                                 | UAR                | = sans purificateur d'éch                                            |              |
| DI<br>DIES            | <ul><li>diamètre, intérieur</li><li>diesel</li></ul>                   | UCOMBU             | <ul> <li>non prévu pour le mo<br/>système de condition</li> </ul>    |              |
| ERF                   | = quantité nécessaire, longeur né-                                     |                    | d'air                                                                | iement       |
|                       | cessaire etc                                                           | UD                 | = côte intérieur                                                     |              |
| ERS AV                | = remplacé par                                                         | ULF                | = sans préchauffage d'a                                              | ir           |
| EXCL                  | = exclus                                                               | URA                | = sant tuyau de retour o                                             | les gaz      |
| FKH                   | <ul> <li>avec barre antiroulis à l'avant</li> </ul>                    |                    | d'échappement                                                        |              |
| H                     | = droite                                                               | US<br>USA          | = sans servo-direction                                               | •            |
| HASY                  | <ul> <li>code asymétrique pour pays à<br/>conduite à droite</li> </ul> | USTORK             | <ul><li>Etats-Unis d'Amérique</li><li>sans essuie-phare</li></ul>    | 3            |
| HISEL                 | = lève-glaces manœuvré électri-                                        | UTL                | = sant ouverture au toit                                             |              |
|                       | quement                                                                | "UTV 4,88:1        |                                                                      |              |
| HISMEK                | <ul> <li>lève-glaces manœuvré électri-</li> </ul>                      | UV                 | = sans chauffage                                                     |              |
|                       | quement                                                                | V                  | = volt, gauche                                                       |              |
| HST                   | = conduite à droite                                                    | VASY               | = code asymétrique pou                                               | ir pays ā    |
| HT<br>HV              | = toit surélevé                                                        | VST                | conduite à gauche<br>= direction à gauche                            |              |
| INCL                  | <ul><li>break</li><li>inclus, y compris</li></ul>                      | VXL                | = boîte de vitesses                                                  |              |
| INJE                  | = moteur à injection (essence)                                         | VXL AUTO           | = boîte de vitesses auto                                             | matique      |
| KAROSS-xxxxx          | = jusqu'à la carrosserie No                                            | VXL MAN            | <ul> <li>boîte de vitesses man</li> </ul>                            |              |
| KAROSS xxxxx-         | <ul> <li>à partir de la carrosserie No</li> </ul>                      | W                  | = watt                                                               |              |
| KM                    | = kilomètre                                                            | 4CYL               | = moteur à essence 4 cy                                              |              |
| KMPL                  | = complet                                                              | 6CYL<br>"BPSR"-cod | = moteur à essence 6 cy<br>de: =                                     | /IInares     |
| l L<br>I MAC          | = litre, longueur = avec conditionnement d'air                         | 1–6                | = indiquent le niveau de                                             | stockage     |
| MAR                   | = avec purificateur d'échappement                                      | . •                | de la pièce                                                          | , otoonago   |
| MARKED                | = marqué de                                                            | 7                  | = n'est pas stockée par                                              | les entre-   |
| MCOMBU                | = prévu pour montage de système                                        |                    | pos centraux de Volvo                                                |              |
| i                     | de conditionnement d'air                                               | 8                  | = la pièce n'est pas stoc                                            | kée com-     |
| METERVARA             | = au mètre                                                             | 9                  | me pièce détachée                                                    | · informa    |
| MF                    | <ul> <li>avec système de ventilation en<br/>air frais</li> </ul>       | 3                  | <ul> <li>unité d'échange (pour<br/>tion complémentaire)</li> </ul>   |              |
| MFL                   | = avec préchauffage de l'air                                           |                    | talogue Volvo Systèm                                                 |              |
| MM                    | = millimètre                                                           |                    | d'Echange)                                                           |              |
| MO-xxxx               | = jusqu'au moteur No                                                   |                    | -                                                                    |              |
| MO xxxxx-             | <ul><li>a partir du moteur No</li></ul>                                |                    |                                                                      |              |
| MRA                   | = avec canalisation de retour des                                      |                    |                                                                      |              |
| MC                    | gaz d'échappement                                                      |                    |                                                                      |              |
| MS<br>MSTORK          | <ul><li>avec servo-direction</li><li>avec essuie-phare</li></ul>       |                    |                                                                      |              |
| MT                    | = boîte de vitesses manuelle                                           |                    |                                                                      |              |
| MTL                   | = avec ouverture au toit                                               |                    |                                                                      |              |
| MTRF                  | = avec ventilateur réglé par ther-                                     |                    |                                                                      |              |
|                       | mostat                                                                 |                    |                                                                      |              |
| MV                    | = avec_chauffage                                                       |                    |                                                                      |              |
| NF<br>NB              | = ventilateur normal                                                   |                    |                                                                      |              |
| NR<br>NT              | = numéro<br>= toit normal                                              |                    |                                                                      |              |
| OD                    | = toit normai<br>= côte supérieuresize                                 |                    |                                                                      |              |
| OMKR                  | = environ No                                                           |                    |                                                                      |              |
| S                     | = fait partie de jeu complet de ré-                                    |                    |                                                                      |              |
|                       | paration                                                               |                    |                                                                      |              |
| SBMR                  | = ceintures de sécurité à rouleaux                                     |                    |                                                                      |              |
|                       |                                                                        |                    |                                                                      |              |