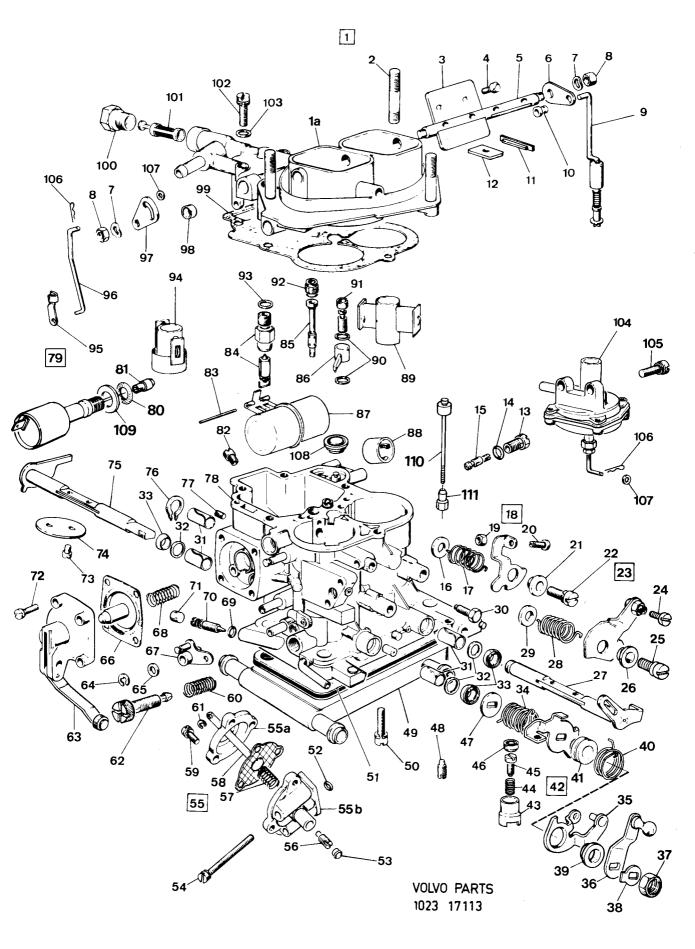

| Repair kit        |      | 2 |            |              | 2  |
|      | 1               | -           | 1           | -           | 3287076-8             | Reparationssats |      | Repair kit        |      | 2 |            |              | 2  |
|      | 1               | -           | 1           | -           | 3287077-6             | Reparationssats |      | Repair kit        |      | 2 |            |              | 2  |
| j    | -               | 1           | -           | 1           | 3287265-7             | Reparationssats |      | Repair kit        |      | 1 |            |              | 2  |
| İ    | -               | 1           | -           | 1           | 3287264-0             | Reparationssats |      | Repair kit        | ,    | 1 |            |              | 28 |



Reservdelskatalog

340 - 360 series

**VOLVO** 1- F01 1980 - 1984 **Parts Catalogue** Illustration 0165 Sida Page Carburettor Grupp Förgasare Group 17235 3287593, 3287594 3287593, 3287594 19B4-12 52 2c Antal/Quantity Sats B Anmärkning Pos. Artikel nr Benämning Description Kit P Notes Fig. Part No 3287 3287 593 594 R 4 B144E 0020 Förgasare..... Carburetter..... 3287593-2 1 3287594-0 Förgasare ..... 0040 Carburetter..... 4 B144S 2 .Cover..... 0060 3 .Choke shaft ..... 0080 2 2 2 5 2 8 4 3287036-2 .Spjällskiva..... .Choke throttle valve..... 0100 3267645-4 .Skruv..... 5 4 .Screw..... 0120 6 0140 3287068-5 - Packning..... .Gasket..... 7 .Tätning..... .Dust seal ..... 0160 8 S 2 S 2 2 3267647-0 .Tätningsplugg..... .Dust seal plug ..... 0180 9 1 3287038-8 Bussning ..... Bushing..... 0200 10 .H