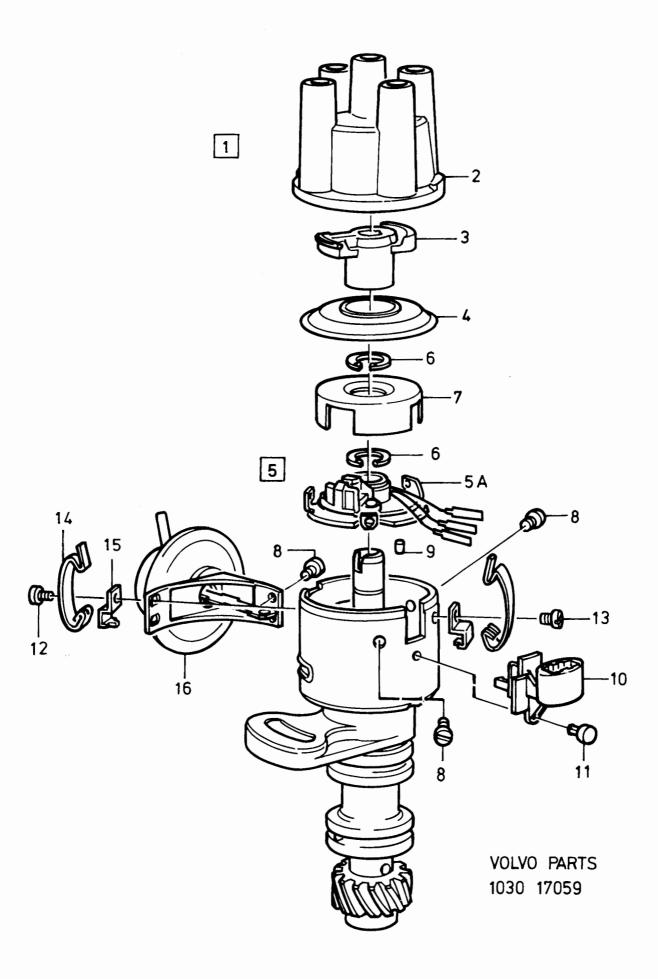

2 - 1 - 2 - 1 - 2 - 1 - 2 - 1 - 2 - 1 - 2 - 1 - 2 - 1 - 2 - 1 - 2 - 1 - 2 - 1 - 2 - 2 | -    | 1336695-0<br>243797-8<br>1336240-5<br>1336241-3<br>1336242-1<br>1346795-6<br>1346802-0<br>243933-9<br>1346796-4<br>241715-2<br>243938-8<br>244209-3<br>1346797-2<br>1324582-4<br>1336434-4<br>243938-8<br>244206-9 | Fördelararm Fördelararm Kondensspärr Reparationssat Impulsgivare Låsring Impulslindning Skruv Finne Kontaktstycke Stift Skruv Hållfjäder | S       | Distributor Distributor Distributor Distributor Poistributor Rotor Rotor Repair kit Impuls transmitter Circlip Impuls winding Screw Connector sleeve Pin Screw Screw Screw Retaining spring Spring anchorage | S S S S S S S S S S S S S S S S S S S | 11           |         | 000<br>000<br>000<br>000<br>001<br>011<br>011<br>012<br>022<br>022 |



Reservdelskatalog

1-H17

| Sida<br>Page |   | Group |        |    |            | Starter motor 3294012                   |                     | Illustration<br>16018 |                  |  |  |
|--------------|---|-------|--------|----|------------|-----------------------------------------|---------------------|-----------------------|------------------|--|--|
| •            |   | ·     |        |    |            | B14, CH -609999                         |                     |                       |                  |  |  |
| 30           | ) | 3     |        |    |            |                                         |                     | 1984-12               |                  |  |  |
| Pos.         |   | Antal | Quanti | ty | Artikel nr | Benämning