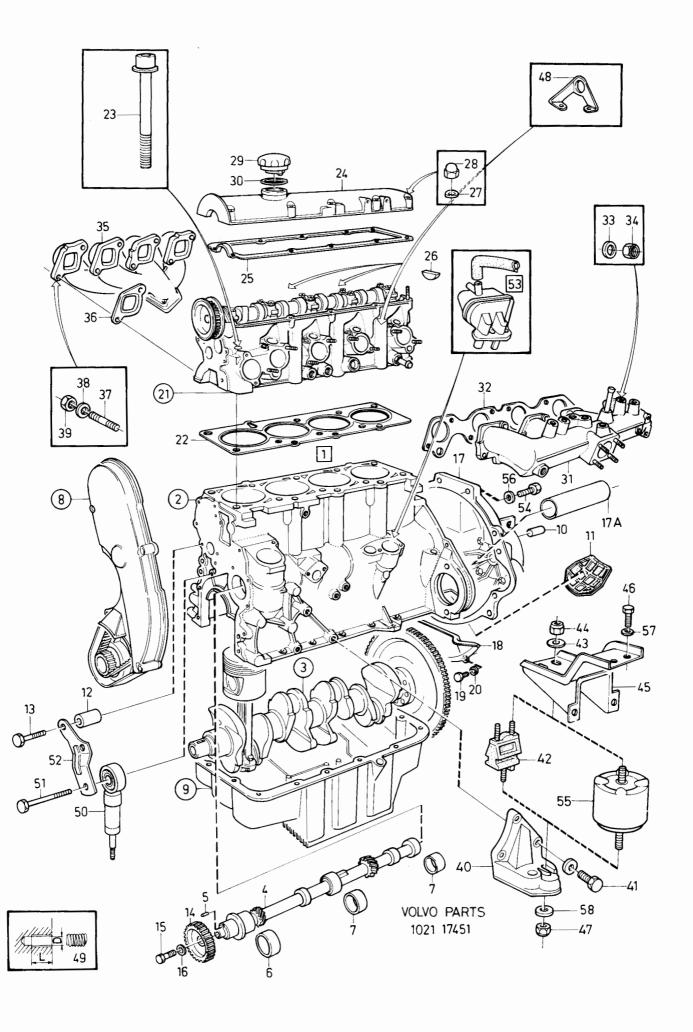

| Motor,                                                                           | 5002709-3                                    | -      | -                           | -       | 1          |                                   |
| nde exchange model                      | inde      | utbytesutfo                                                                      | F000700 -                                    |        |                             |         |            |                                   |
| Engine,     5   B19E, SWEDEN            |           | Motor,                                                                           | 5002708-5                                    | -      | -                           | -       | 1          |                                   |



340 - 360 series Reservdelskatalog VOLVO 1980 - 1984 1-B01 Parts Catalogue Sida Grupp Cylinderblock Cylinder block Illustration 0100 Page Group **B14 B14** 17057 10 2a 1984-12 Antal/Quantity Pos Artikel nr Benämning Sats B Anmärkning Description Fig. Part No Kit P Notes 1 3267434-3 Cylinderblock...... 5 Cylinder block.. 0020 0040 0060 med ramlageröverfall with main bearing 2 2 3 2 6 2 3 4 10 3267242-0 Skruv ..... ·Screw..... 0080 ·Washer..... 0100 10 3103836-7 Bricka 10 3101782-5 Bussning..... 0120 Bushing..... 0140 0160 5 3267243-8 Pinnskruv ..... •Stud ..... 3105256-6 Pinnskruv 6 7 8 •Stud ..... 942061-3 Pinnskruv Stud ..... (3267264)0180 •Plug ..... 2 2 3 3 2 0200 9 Plug..... 0220 10 3101782-5 Bussning..... Bushing..... 02 11 3101782-5 Bussning..... Bushing ..... 0260 0280 0300 310286