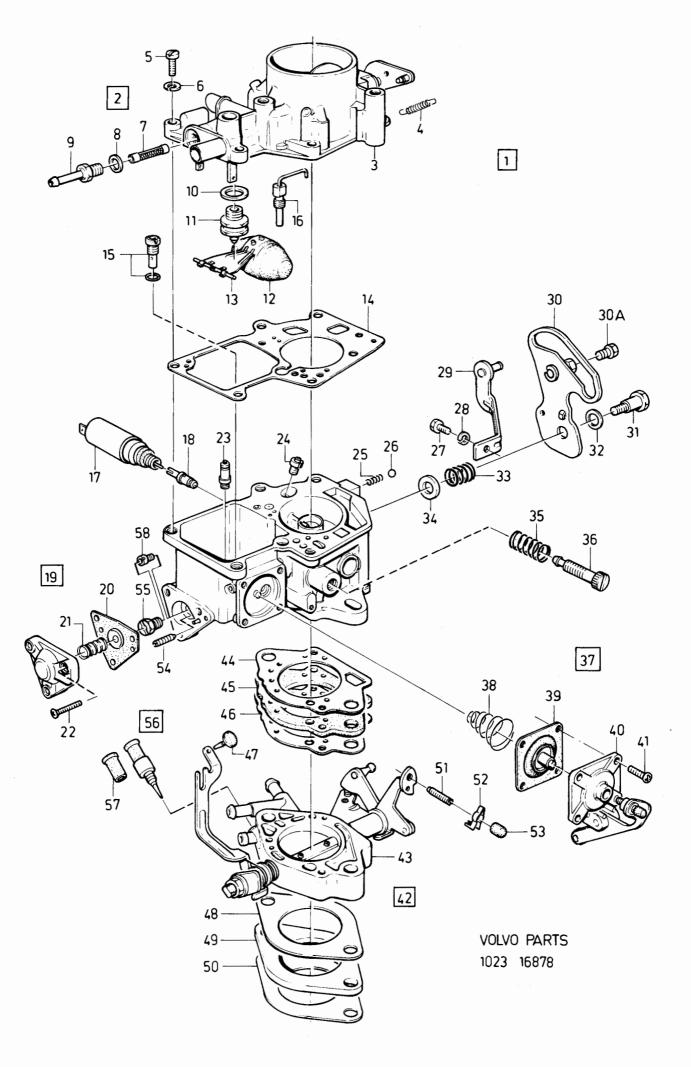

|              |
| 55       | 1      | -      | -      | -   | 3287221-0  | ·Ventil                        |                                                                   |      | 2 CH 710000-<br>2 2 3 3 5 6 7 7 7 7 7 7 7 7 7 7 7 7 7 7 7 7 7 7 |              |
| 56       | 1      | -      | -      | -   | 3277485-3  | C.o. justeringssats            | C.o. adjustment kit                                               |      | 2                                                               |              |
| 57<br>58 | 1      | -      | -      | -   | 328/188-1  | ··Lock<br>·Munstycke           |                                                                   |      | 3 <br>2  CH -709999                                             |              |



|              | - 360<br>0 - 19 |       | ries         |             | Reservde<br>Parts Cat   | elskatalog<br>alogue 1-F07                                          |                          | VO                      | LVO                              |                              |
|--------------|-----------------|-------|--------------|-------------|-------------------------|---------------------------------------------------------------------|--------------------------|-------------------------|----------------------------------|------------------------------|
| Sida<br>Page | ;               |       | rupp<br>roup |             | Förgasare<br>B14 3E     |                                                                     | Carburetter<br>B14 3E    |                         | Ill