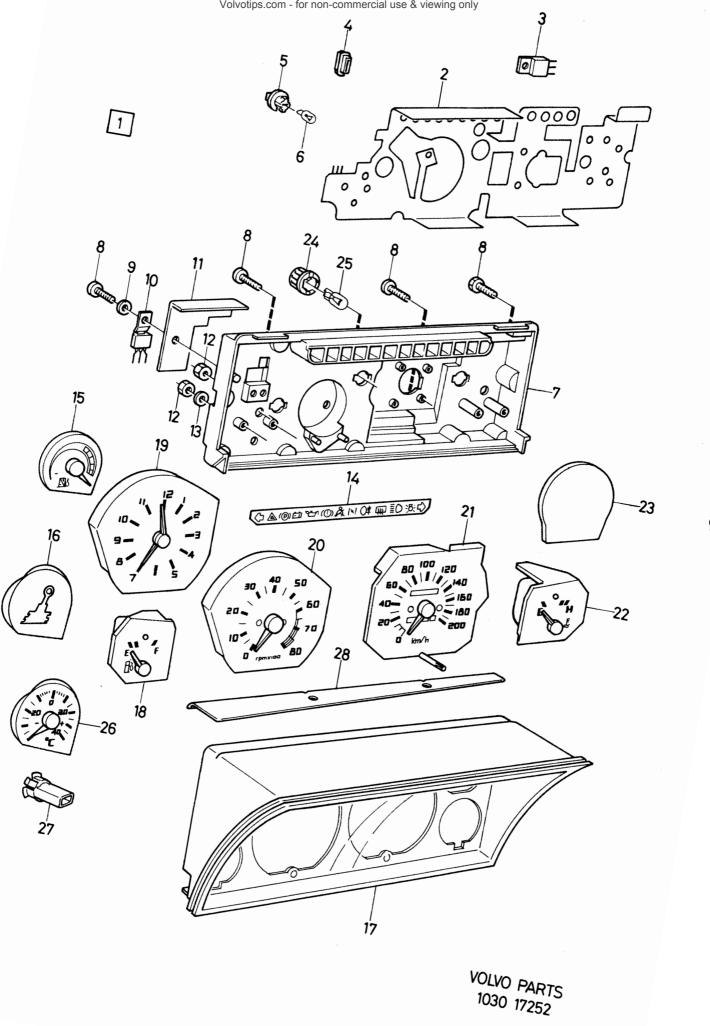

### L17

### Reservdelskatalog Parts Catalogue

| VOLVO                 |                                                                        | <b>L17</b> P       | arts Catalogue                                                       |              |
|-----------------------|------------------------------------------------------------------------|--------------------|----------------------------------------------------------------------|--------------|
|                       | Avant                                                                  | t-propos           | Grupp<br>Group                                                       | Sida<br>Page |
|                       |                                                                        | riations           |                                                                      |              |
| 1984-11 PV            |                                                                        |                    | 1b                                                                   | 3            |
| А                     | = ampère                                                               | SBUR               | = ceintures de sécurite s                                            | sans roule-  |
| ABS                   | = freins ne se bloquant pas                                            |                    | aux                                                                  |              |
| ACC                   | = accesoires                                                           | SE GRUPP           | = voir groupe                                                        |              |
| ANT KUCCAR            | = alternative                                                          | SE POS<br>SE SIDA  | <ul><li>voir position</li><li>voir page</li></ul>                    |              |
| ANT KUGGAR<br>B       | <ul><li>nombre de dents</li><li>largeur</li></ul>                      | SPEC UTF           | = construction spéciale                                              |              |
| ВКН                   | = avec barre stabilisatrice arrière                                    | ST                 | = pièce                                                              |              |
| BXL                   | = pot arrière                                                          | STD                | version standard                                                     |              |
| CAN                   | = Canada                                                               | STD D              | = dimension standard                                                 |              |
| CARB                  | = moteur à carburateur                                                 | SV                 | = fourgon                                                            |              |
| CH-xxxxx<br>CH xxxxx- | <ul><li>jusqu'au châssis No</li><li>à partir du châssis No</li></ul>   | TEMP UTF<br>TF     | <ul><li>version occasionnelle</li><li>ventilateur tropical</li></ul> |              |
| CHTYPE                | = châssis type                                                         | ŤĴ                 | = épassieur                                                          |              |
| CODE                  | = code (code de garniture, code                                        | TUM                | = pouce                                                              |              |
|                       | de teinte)                                                             | UAC                | = sans système de cond                                               | litionne-    |
| D                     | <ul> <li>diamètre, extérieur</li> </ul>                                |                    | ment d'air                                                           |              |
| DET SE SIDA           | = composant, voir page                                                 | UAR                | = sans purificateur d'éch                                            |              |
| DI<br>DIES            | <ul><li>diamètre, intérieur</li><li>diesel</li></ul>                   | UCOMBU             | <ul> <li>non prévu pour le mo<br/>système de condition</li> </ul>    |              |
| ERF                   | = quantité nécessaire, longeur né-                                     |                    | d'air                                                                | iement       |
|                       | cessaire etc                                                           | UD                 | = côte intérieur                                                     |              |
| ERS AV                | = remplacé par                                                         | ULF                | = sans préchauffage d'a                                              | ir           |
| EXCL                  | = exclus                                                               | URA                | = sant tuyau de retour o                                             | les gaz      |
| FKH                   | <ul> <li>avec barre antiroulis à l'avant</li> </ul>                    |                    | d'échappement                                                        |              |
| H                     | = droite                                                               | US<br>USA          | = sans servo-direction                                               | •            |
| HASY                  | <ul> <li>code asymétrique pour pays à<br/>conduite à droite</li> </ul> | USTORK             | <ul><li>Etats-Unis d'Amérique</li><li>sans essuie-phare</li></ul>    | 3            |
| HISEL                 | = lève-glaces manœuvré électri-                                        | UTL                | = sant ouverture au toit                                             |              |
|                       | quement                                                                | "UTV 4,88:1        |                                                                      |              |
| HISMEK                | <ul> <li>lève-glaces manœuvré électri-</li> </ul>                      | UV                 | = sans chauffage                                                     |              |
|                       | quement                                                                | V                  | = volt, gauche                                                       |              |
| HST                   | = conduite à droite                                                    | VASY               | = code asymétrique pou                                               | ir pays ā    |
| HT<br>HV              | = toit surélevé                                                        | VST                | conduite à gauche<br>= direction à gauche                            |              |
| INCL                  | <ul><li>break</li><li>inclus, y compris</li></ul>                      | VXL                | = boîte de vitesses                                                  |              |
| INJE                  | = moteur à injection (essence)                                         | VXL AUTO           | = boîte de vitesses auto                                             | matique      |
| KAROSS-xxxxx          | = jusqu'à la carrosserie No                                            | VXL MAN            | <ul> <li>boîte de vitesses man</li> </ul>                            |              |
| KAROSS xxxxx-         | <ul> <li>à partir de la carrosserie No</li> </ul>                      | W                  | = watt                                                               |              |
| KM                    | = kilomètre                                                            | 4CYL               | = moteur à essence 4 cy                                              |              |
| KMPL                  | = complet                                                              | 6CYL<br>"BPSR"-cod | = moteur à essence 6 cy<br>de: =                                     | /IInares     |
| l L<br>I MAC          | = litre, longueur = avec conditionnement d'air                         | 1–6                | = indiquent le niveau de                                             | stockage     |
| MAR                   | = avec purificateur d'échappement                                      | . •                | de la pièce                                                          | , otoonago   |
| MARKED                | = marqué de                                                            | 7                  | = n'est pas stockée par                                              | les entre-   |
| MCOMBU                | = prévu pour montage de système                                        |                    | pos centraux de Volvo                                                |              |
| i                     | de conditionnement d'air                                               | 8                  | = la pièce n'est pas stoc                                            | kée com-     |
| METERVARA             | = au mètre                                                             | 9                  | me pièce détachée                                                    | · informa    |
| MF                    | <ul> <li>avec système de ventilation en<br/>air frais</li> </ul>       | 3                  | <ul> <li>unité d'échange (pour<br/>tion complémentaire)</li> </ul>   |              |
| MFL                   | = avec préchauffage de l'air                                           |                    | talogue Volvo Systèm                                                 |              |
| MM                    | = millimètre                                                           |                    | d'Echange)                                                           |              |
| MO-xxxx               | = jusqu'au moteur No                                                   |                    | -                                                                    |              |
| MO xxxxx-             | <ul><li>a partir du moteur No</li></ul>                                |                    |                                                                      |              |
| MRA                   | = avec canalisation de retour des                                      |                    |                                                                      |              |
| MC                    | gaz d'échappement                                                      |                    |                                                                      |              |
| MS<br>MSTORK          | <ul><li>avec servo-direction</li><li>avec essuie-phare</li></ul>       |                    |                                                                      |              |
| MT                    | = boîte de vitesses manuelle                                           |                    |                                                                      |              |
| MTL                   | = avec ouverture au toit                                               |                    |                                                                      |              |
| MTRF                  | = avec ventilateur réglé par ther-                                     |                    |                                                                      |              |
|                       | mostat                                                                 |                    |                                                                      |              |
| MV                    | = avec_chauffage                                                       |                    |                                                                      |              |
| NF<br>NB              | = ventilateur normal                                                   |                    |                                                                      |              |
| NR<br>NT              | = numéro<br>= toit normal                                              |                    |                                                                      |              |
| OD                    | = toit normai<br>= côte supérieuresize                                 |                    |                                                                      |              |
| OMKR                  | = environ No                                                           |                    |                                                                      |              |
| S                     | = fait partie de jeu complet de ré-                                    |                    |                                                                      |              |
|                       | paration                                                               |                    |                                                                      |              |
| SBMR                  | = ceintures de sécurité à rouleaux                                     |                    |                                                                      |              |
|                       |                                                                        |                    |                                                                      |              |