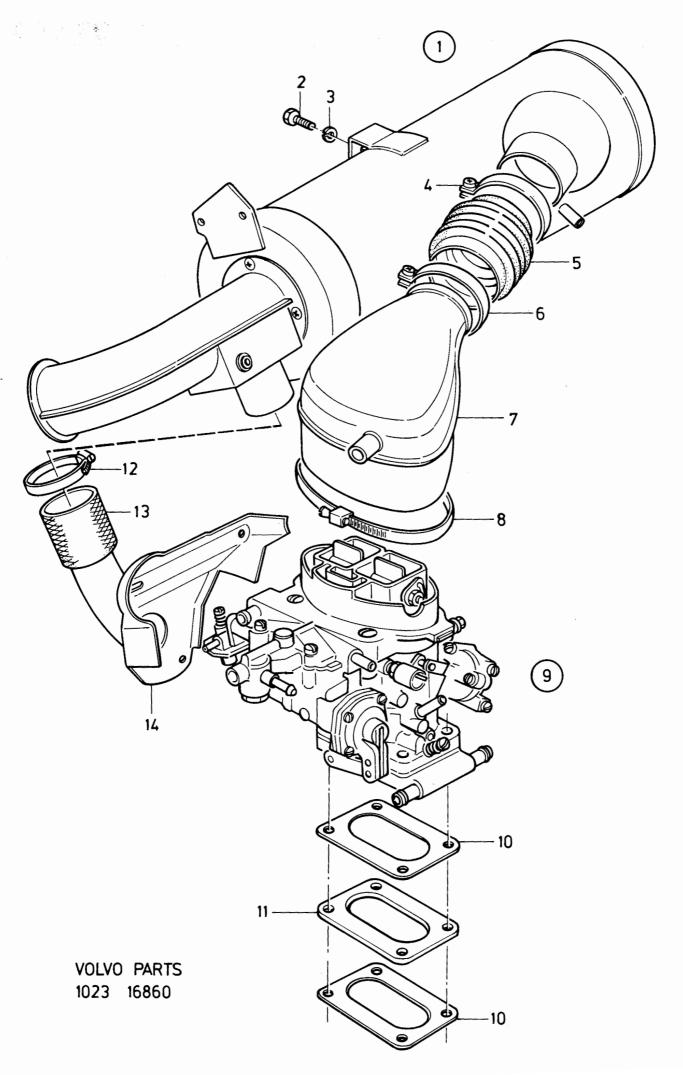

...... •Comps page 68, 1-F17 .. 2 3267246-1 3 Screw..... Skruv..... 2221222333 0060 0080 0100 941906-0 Fjäderbricka ..... 3 3 Spring washer..... 943480-4 Slangklämma..... 4 Hose clamp..... 1 3290378-3 Slang 966831-0 Slangklammer 3267276-8 Slang 5 Hose..... 1 0120 0140 6 Hose clamp..... 7 Hose..... 8 3290377-5 Slangklämma..... 0160 Hose clamp..... 0180 0200 9 3277533-0 Förgasare Carburetter B14 1E, 32DIR 83/100 3277534-8 Förgasare..... Carburetter ..... B14 1S, 32DIR 85/100 022' 3277535-5 Förgasare..... ...... Carburetter ..... B14 2S, 32DIR 84/100 0240 0260 10 2 3267284-2 | Packning ..... Gasket..... 2 2 2 2 3267283-4 Isolerfläns Insulating flange 0280 0300 11 3293489-5 Slangklamma Hose clamp Hose clamp 12 (3290379)1 13

3277594-2 Luftförvärmare...... Air heater shield ......

0320

034r



Reservdelskatalog

340 - 360 series

33

2

**VOLVO** 1980 - 1984 1-D05 Parts Catalogue Sida Grupp Bränslesystem Fuel system Illustration 0055 Page Group B14, CH 545500-B14, CH 545500-16869 8 2c 1984-12 Antal/Quantity Sats B Anmärkning Pos Artikel nr Description Benämning Kit P Notes Fig. Part No R 1 1 3286326-8 Luftfilter..... Air filter..... 0020 B143S, B144S (3297420)0040 3286325-0 Luftfilter..... Air filter..... B142E, B144E 0060 (3296195) 0080 0100 3298651-5 Luftfilter...... Air filter..... B14 3E Comps page 70, 1-F19... Det se sida 70, 1-F19...... 0120 3277931-6 Förgasare..... 2 3 B14 2E, 32DIR 93/100 0140 ERS AV 3287235-0 0160 3277932-4 Förgasare..... Carburetter ..... B14 3S, 32DIR 95/100 0180 ERS AV 3287236-8 0200 3287235-0 Förgasare..... Carburetter..... B142E, 32 DIR 93/101 02