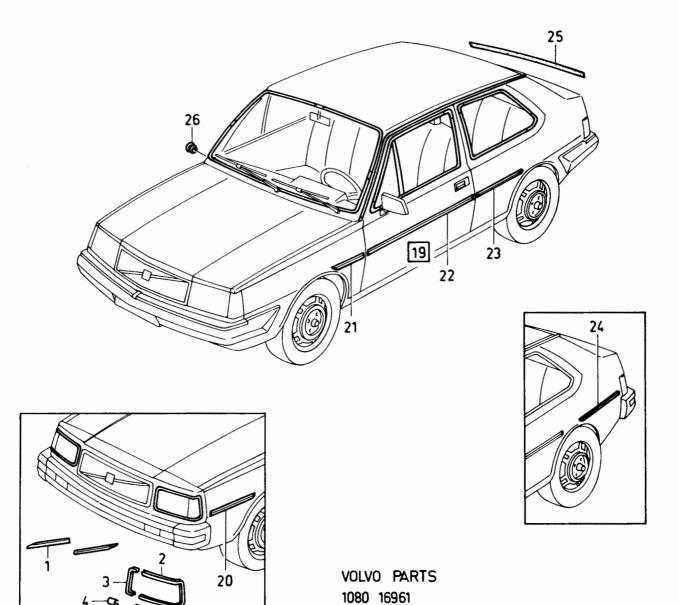

### L17

### Reservdelskatalog Parts Catalogue

| VOLVO                 |                                                                        | <b>L17</b> P       | arts Catalogue                                                       |              |
|-----------------------|------------------------------------------------------------------------|--------------------|----------------------------------------------------------------------|--------------|
|                       | Avant                                                                  | t-propos           | Grupp<br>Group                                                       | Sida<br>Page |
|                       |                                                                        | riations           |                                                                      |              |
| 1984-11 PV            |                                                                        |                    | 1b                                                                   | 3            |
| А                     | = ampère                                                               | SBUR               | = ceintures de sécurite s                                            | sans roule-  |
| ABS                   | = freins ne se bloquant pas                                            |                    | aux                                                                  |              |
| ACC                   | = accesoires                                                           | SE GRUPP           | = voir groupe                                                        |              |
| ANT KUCCAR            | = alternative                                                          | SE POS<br>SE SIDA  | <ul><li>voir position</li><li>voir page</li></ul>                    |              |
| ANT KUGGAR<br>B       | <ul><li>nombre de dents</li><li>largeur</li></ul>                      | SPEC UTF           | = construction spéciale                                              |              |
| ВКН                   | = avec barre stabilisatrice arrière                                    | ST                 | = pièce                                                              |              |
| BXL                   | = pot arrière                                                          | STD                | version standard                                                     |              |
| CAN                   | = Canada                                                               | STD D              | = dimension standard                                                 |              |
| CARB                  | = moteur à carburateur                                                 | SV                 | = fourgon                                                            |              |
| CH-xxxxx<br>CH xxxxx- | <ul><li>jusqu'au châssis No</li><li>à partir du châssis No</li></ul>   | TEMP UTF<br>TF     | <ul><li>version occasionnelle</li><li>ventilateur tropical</li></ul> |              |
| CHTYPE                | = châssis type                                                         | ŤĴ                 | = épassieur                                                          |              |
| CODE                  | = code (code de garniture, code                                        | TUM                | = pouce                                                              |              |
|                       | de teinte)                                                             | UAC                | = sans système de cond                                               | litionne-    |
| D                     | <ul> <li>diamètre, extérieur</li> </ul>                                |                    | ment d'air                                                           |              |
| DET SE SIDA           | = composant, voir page                                                 | UAR                | = sans purificateur d'éch                                            |              |
| DI<br>DIES            | <ul><li>diamètre, intérieur</li><li>diesel</li></ul>                   | UCOMBU             | <ul> <li>non prévu pour le mo<br/>système de condition</li> </ul>    |              |
| ERF                   | = quantité nécessaire, longeur né-                                     |                    | d'air                                                                | iement       |
|                       | cessaire etc                                                           | UD                 | = côte intérieur                                                     |              |
| ERS AV                | = remplacé par                                                         | ULF                | = sans préchauffage d'a                                              | ir           |
| EXCL                  | = exclus                                                               | URA                | = sant tuyau de retour o                                             | les gaz      |
| FKH                   | <ul> <li>avec barre antiroulis à l'avant</li> </ul>                    |                    | d'échappement                                                        |              |
| H                     | = droite                                                               | US<br>USA          | = sans servo-direction                                               | •            |
| HASY                  | <ul> <li>code asymétrique pour pays à<br/>conduite à droite</li> </ul> | USTORK             | <ul><li>Etats-Unis d'Amérique</li><li>sans essuie-phare</li></ul>    | 3            |
| HISEL                 | = lève-glaces manœuvré électri-                                        | UTL                | = sant ouverture au toit                                             |              |
|                       | quement                                                                | "UTV 4,88:1        |                                                                      |              |
| HISMEK                | <ul> <li>lève-glaces manœuvré électri-</li> </ul>                      | UV                 | = sans chauffage                                                     |              |
|                       | quement                                                                | V                  | = volt, gauche                                                       |              |
| HST                   | = conduite à droite                                                    | VASY               | = code asymétrique pou                                               | ir pays ā    |
| HT<br>HV              | = toit surélevé                                                        | VST                | conduite à gauche<br>= direction à gauche                            |              |
| INCL                  | <ul><li>break</li><li>inclus, y compris</li></ul>                      | VXL                | = boîte de vitesses                                                  |              |
| INJE                  | = moteur à injection (essence)                                         | VXL AUTO           | = boîte de vitesses auto                                             | matique      |
| KAROSS-xxxxx          | = jusqu'à la carrosserie No                                            | VXL MAN            | <ul> <li>boîte de vitesses man</li> </ul>                            |              |
| KAROSS xxxxx-         | <ul> <li>à partir de la carrosserie No</li> </ul>                      | W                  | = watt                                                               |              |
| KM                    | = kilomètre                                                            | 4CYL               | = moteur à essence 4 cy                                              |              |
| KMPL                  | = complet                                                              | 6CYL<br>"BPSR"-cod | = moteur à essence 6 cy<br>de: =                                     | /IInares     |
| l L<br>I MAC          | = litre, longueur = avec conditionnement d'air                         | 1–6                | = indiquent le niveau de                                             | stockage     |
| MAR                   | = avec purificateur d'échappement                                      | . •                | de la pièce                                                          | , otoonago   |
| MARKED                | = marqué de                                                            | 7                  | = n'est pas stockée par                                              | les entre-   |
| MCOMBU                | = prévu pour montage de système                                        |                    | pos centraux de Volvo                                                |              |
| i                     | de conditionnement d'air                                               | 8                  | = la pièce n'est pas stoc                                            | kée com-     |
| METERVARA             | = au mètre                                                             | 9                  | me pièce détachée                                                    | · informa    |
| MF                    | <ul> <li>avec système de ventilation en<br/>air frais</li> </ul>       | 3                  | <ul> <li>unité d'échange (pour<br/>tion complémentaire)</li> </ul>   |              |
| MFL                   | = avec préchauffage de l'air                                           |                    | talogue Volvo Systèm                                                 |              |
| MM                    | = millimètre                                                           |                    | d'Echange)                                                           |              |
| MO-xxxx               | = jusqu'au moteur No                                                   |                    | -                                                                    |              |
| MO xxxxx-             | <ul><li>a partir du moteur No</li></ul>                                |                    |                                                                      |              |
| MRA                   | = avec canalisation de retour des                                      |                    |                                                                      |              |
| MC                    | gaz d'échappement                                                      |                    |                                                                      |              |
| MS<br>MSTORK          | <ul><li>avec servo-direction</li><li>avec essuie-phare</li></ul>       |                    |                                                                      |              |
| MT                    | = boîte de vitesses manuelle                                           |                    |                                                                      |              |
| MTL                   | = avec ouverture au toit                                               |                    |                                                                      |              |
| MTRF                  | = avec ventilateur réglé par ther-                                     |                    |                                                                      |              |
|                       | mostat                                                                 |                    |                                                                      |              |
| MV                    | = avec_chauffage                                                       |                    |                                                                      |              |
| NF<br>NB              | = ventilateur normal                                                   |                    |                                                                      |              |
| NR<br>NT              | = numéro<br>= toit normal                                              |                    |                                                                      |              |
| OD                    | = toit normai<br>= côte supérieuresize                                 |                    |                                                                      |              |
| OMKR                  | = environ No                                                           |                    |                                                                      |              |
| S                     | = fait partie de jeu complet de ré-                                    |                    |                                                                      |              |
|                       | paration                                                               |                    |                                                                      |              |
| SBMR                  | = ceintures de sécurité à rouleaux                                     |                    |                                                                      |              |
|                       |                                                                        |                    |                                                                      |              |