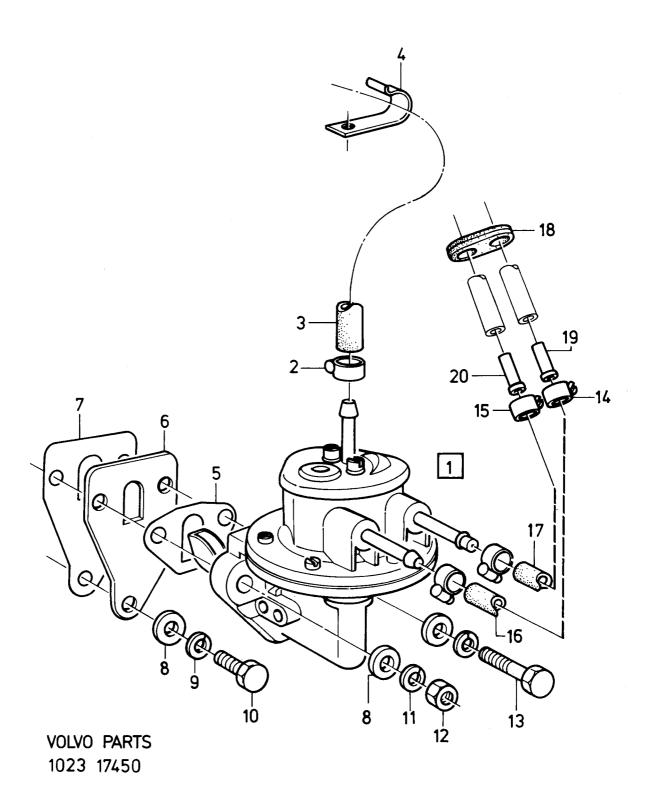

### L17

### Reservdelskatalog Parts Catalogue

| VOLVO                 |                                                                        | <b>L17</b> P       | arts Catalogue                                                       |              |
|-----------------------|------------------------------------------------------------------------|--------------------|----------------------------------------------------------------------|--------------|
|                       | Avant                                                                  | t-propos           | Grupp<br>Group                                                       | Sida<br>Page |
|                       |                                                                        | riations           |                                                                      |              |
| 1984-11 PV            |                                                                        |                    | 1b                                                                   | 3            |
| А                     | = ampère                                                               | SBUR               | = ceintures de sécurite s                                            | sans roule-  |
| ABS                   | = freins ne se bloquant pas                                            |                    | aux                                                                  |              |
| ACC                   | = accesoires                                                           | SE GRUPP           | = voir groupe                                                        |              |
| ANT KUCCAR            | = alternative                                                          | SE POS<br>SE SIDA  | <ul><li>voir position</li><li>voir page</li></ul>                    |              |
| ANT KUGGAR<br>B       | <ul><li>nombre de dents</li><li>largeur</li></ul>                      | SPEC UTF           | = construction spéciale                                              |              |
| ВКН                   | = avec barre stabilisatrice arrière                                    | ST                 | = pièce                                                              |              |
| BXL                   | = pot arrière                                                          | STD                | version standard                                                     |              |
| CAN                   | = Canada                                                               | STD D              | = dimension standard                                                 |              |
| CARB                  | = moteur à carburateur                                                 | SV                 | = fourgon                                                            |              |
| CH-xxxxx<br>CH xxxxx- | <ul><li>jusqu'au châssis No</li><li>à partir du châssis No</li></ul>   | TEMP UTF<br>TF     | <ul><li>version occasionnelle</li><li>ventilateur tropical</li></ul> |              |
| CHTYPE                | = châssis type                                                         | ŤĴ                 | = épassieur                                                          |              |
| CODE                  | = code (code de garniture, code                                        | TUM                | = pouce                                                              |              |
|                       | de teinte)                                                             | UAC                | = sans système de cond                                               | litionne-    |
| D                     | <ul> <li>diamètre, extérieur</li> </ul>                                |                    | ment d'air                                                           |              |
| DET SE SIDA           | = composant, voir page                                                 | UAR                | = sans purificateur d'éch                                            |              |
| DI<br>DIES            | <ul><li>diamètre, intérieur</li><li>diesel</li></ul>                   | UCOMBU             | <ul> <li>non prévu pour le mo<br/>système de condition</li> </ul>    |              |
| ERF                   | = quantité nécessaire, longeur né-                                     |                    | d'air                                                                | iement       |
|                       | cessaire etc                                                           | UD                 | = côte intérieur                                                     |              |
| ERS AV                | = remplacé par                                                         | ULF                | = sans préchauffage d'a                                              | ir           |
| EXCL                  | = exclus                                                               | URA                | = sant tuyau de retour o                                             | les gaz      |
| FKH                   | <ul> <li>avec barre antiroulis à l'avant</li> </ul>                    |                    | d'échappement                                                        |              |
| H                     | = droite                                                               | US<br>USA          | = sans servo-direction                                               | •            |
| HASY                  | <ul> <li>code asymétrique pour pays à<br/>conduite à droite</li> </ul> | USTORK             | <ul><li>Etats-Unis d'Amérique</li><li>sans essuie-phare</li></ul>    | 3            |
| HISEL                 | = lève-glaces manœuvré électri-                                        | UTL                | = sant ouverture au toit                                             |              |
|                       | quement                                                                | "UTV 4,88:1        |                                                                      |              |
| HISMEK                | <ul> <li>lève-glaces manœuvré électri-</li> </ul>                      | UV                 | = sans chauffage                                                     |              |
|                       | quement                                                                | V                  | = volt, gauche                                                       |              |
| HST                   | = conduite à droite                                                    | VASY               | = code asymétrique pou                                               | ir pays ā    |
| HT<br>HV              | = toit surélevé                                                        | VST                | conduite à gauche<br>= direction à gauche                            |              |
| INCL                  | <ul><li>break</li><li>inclus, y compris</li></ul>                      | VXL                | = boîte de vitesses                                                  |              |
| INJE                  | = moteur à injection (essence)                                         | VXL AUTO           | = boîte de vitesses auto                                             | matique      |
| KAROSS-xxxxx          | = jusqu'à la carrosserie No                                            | VXL MAN            | <ul> <li>boîte de vitesses man</li> </ul>                            |              |
| KAROSS xxxxx-         | <ul> <li>à partir de la carrosserie No</li> </ul>                      | W                  | = watt                                                               |              |
| KM                    | = kilomètre                                                            | 4CYL               | = moteur à essence 4 cy                                              |              |
| KMPL                  | = complet                                                              | 6CYL<br>"BPSR"-cod | = moteur à essence 6 cy<br>de: =                                     | /IInares     |
| l L<br>I MAC          | = litre, longueur = avec conditionnement d'air                         | 1–6                | = indiquent le niveau de                                             | stockage     |
| MAR                   | = avec purificateur d'échappement                                      | . •                | de la pièce                                                          | , otoonago   |
| MARKED                | = marqué de                                                            | 7                  | = n'est pas stockée par                                              | les entre-   |
| MCOMBU                | = prévu pour montage de système                                        |                    | pos centraux de Volvo                                                |              |
| i                     | de conditionnement d'air                                               | 8                  | = la pièce n'est pas stoc                                            | kée com-     |
| METERVARA             | = au mètre                                                             | 9                  | me pièce détachée                                                    | · informa    |
| MF                    | <ul> <li>avec système de ventilation en<br/>air frais</li> </ul>       | 3                  | <ul> <li>unité d'échange (pour<br/>tion complémentaire)</li> </ul>   |              |
| MFL                   | = avec préchauffage de l'air                                           |                    | talogue Volvo Systèm                                                 |              |
| MM                    | = millimètre                                                           |                    | d'Echange)                                                           |              |
| MO-xxxx               | = jusqu'au moteur No                                                   |                    | -                                                                    |              |
| MO xxxxx-             | <ul><li>a partir du moteur No</li></ul>                                |                    |                                                                      |              |
| MRA                   | = avec canalisation de retour des                                      |                    |                                                                      |              |
| MC                    | gaz d'échappement                                                      |                    |                                                                      |              |
| MS<br>MSTORK          | <ul><li>avec servo-direction</li><li>avec essuie-phare</li></ul>       |                    |                                                                      |              |
| MT                    | = boîte de vitesses manuelle                                           |                    |                                                                      |              |
| MTL                   | = avec ouverture au toit                                               |                    |                                                                      |              |
| MTRF                  | = avec ventilateur réglé par ther-                                     |                    |                                                                      |              |
|                       | mostat                                                                 |                    |                                                                      |              |
| MV                    | = avec_chauffage                                                       |                    |                                                                      |              |
| NF<br>NB              | = ventilateur normal                                                   |                    |                                                                      |              |
| NR<br>NT              | = numéro<br>= toit normal                                              |                    |                                                                      |              |
| OD                    | = toit normai<br>= côte supérieuresize                                 |                    |                                                                      |              |
| OMKR                  | = environ No                                                           |                    |                                                                      |              |
| S                     | = fait partie de jeu complet de ré-                                    |                    |                                                                      |              |
|                       | paration                                                               |                    |                                                                      |              |
| SBMR                  | = ceintures de sécurité à rouleaux                                     |                    |                                                                      |              |
|                       |                                                                        |                    |                                                                      |              |