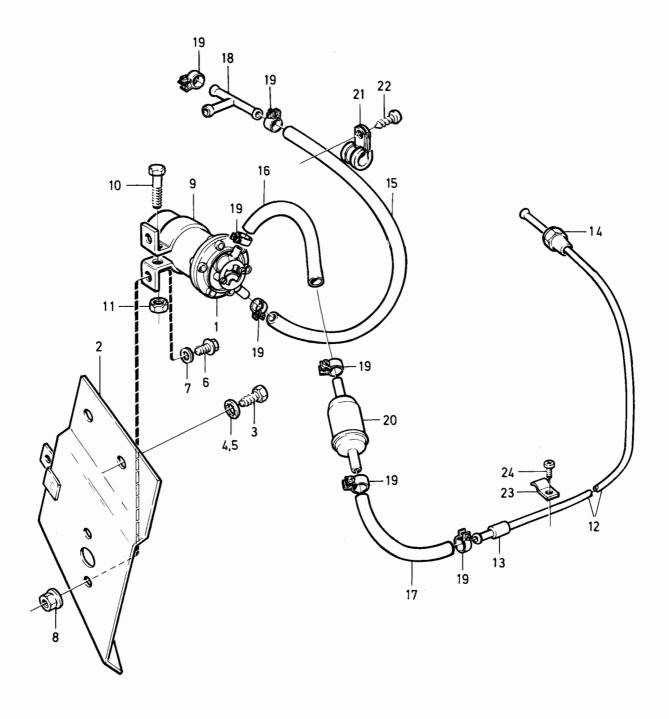

| • | • | •   |  |
|---|---|-----|--|
| Δ | • | . • |  |

|                |                                                                   | 1                                                             |
|----------------|-------------------------------------------------------------------|---------------------------------------------------------------|
| 1-A05          | ? EXCL QZ FAV (BAS) FBR HSTB                                      |                                                               |
| 1-A15          |                                                                   | •                                                             |
| 1-C07          |                                                                   | 1                                                             |
| 1-C21          |                                                                   | 2                                                             |
| 1-G05          |                                                                   | 2                                                             |
| 1-G11          |                                                                   | :                                                             |
| 2-A01          | OLF (S)                                                           | 4                                                             |
| 2-E01          |                                                                   | 5                                                             |
| 2-F01          |                                                                   | 6                                                             |
| 2-H01          |                                                                   | 7                                                             |
| 3-A01          |                                                                   | 8                                                             |
| 4-A01          |                                                                   | 9                                                             |
| 4-D01<br>4-G01 | 8 0 0 0 0 0 0 0 0 0 0 0 0 0 0 0 0 0 0 0                           | 10                                                            |
|                | 1-A15 1-C07 1-C21 1-G05 1-G11 2-A01 2-E01 2-F01 3-A01 4-A01 4-D01 | 1-A15  1-C07  1-C21  1-G05  1-G11  2-A01  2-F01  2-H01  3-A01 |