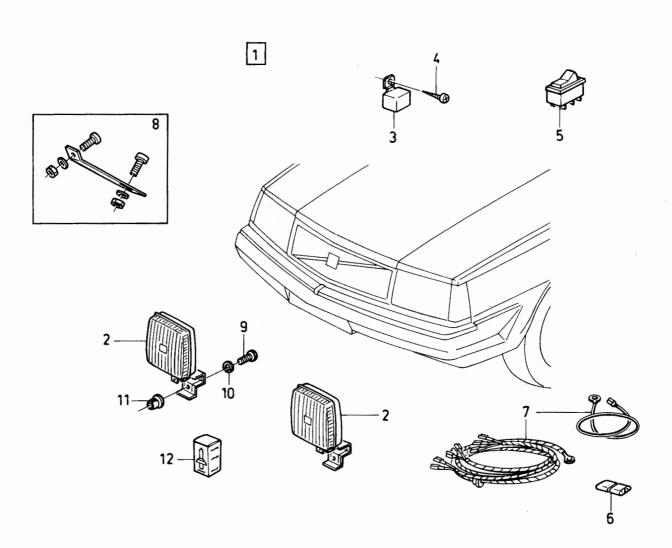

s lighting equipment Illustration Övrig belysningsutrustning Page 16911 fram front 54 3 1984-12 Antal/Quantity Pos. Artikel nr Benämning Description Sats B Anmärkning Fig. Kit P Part No Notes 2 ACC 8 2 6 2 2 2 8 6 2 2 2 3 M8 11 H3, 12V 55W 0020 284688-9 Fjärrljussats ..... Spot light kit..... 0040 0060 0080 Spotlight..... 2 2 •Fjärrljus..... 3 3104330-0 •Relä..... ·Relay .... ·Skruv ..... 4 5 6 7 8 9 3319163-6 ·Screw..... 1207329-2 3286275-7 0100 ·Strömställare..... Switch ..... 0120 0140 .Säkring..... •Fuse ..... 1 Ledningsmatta..... ·Cable harness..... 0160 1128395-9 Upphängningssats ·Mounting kit..... 955295-1 -Skruv... 0180 ·Screw..... 2 2 2 10 0200 955921-2 • Fjäder bricka..... Spring washer .....

·Nut...

∣•Bulb......

022

024

3298924-6 • Mutter

944265-8 Glödlampa .....

11

12



VOLVO PARTS 1030 16911 \*\*\*\*\*\*\*\*\*\*

Reservdelskatalog

1-119

| 1980                                     | 19                                        | 184   |              |    | Parts Cat                                                                                            | alogue                                                                                                                       | 1-119                           |                                                                      |
|------------------------------------------|-------------------------------------------|-------|--------------|----|------------------------------------------------------------------------------------------------------|--------------------------------------------------------