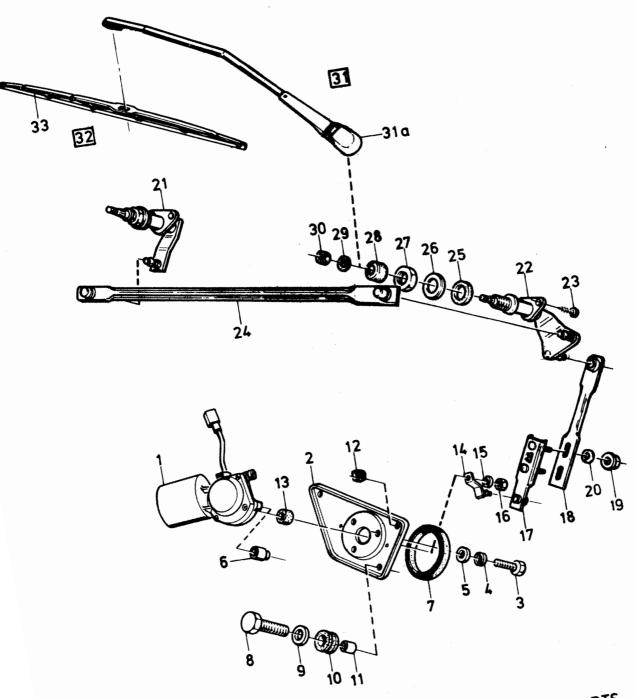

|       | -      | -                | l                          | 2201007.0             | Torkerbled                     | Wiper blade           |        | CH 610915-709999      |     |
| 22             | 2     | -      | -                | -                          | 3201897-0             | Torkarbiad                     | Wiper blade           |        | CH 710000-            |     |
| 33             | 2     | -      | -                | -                          |                       |                                | -Rubber blade         |        | TRICO, CH -610914     |     |
|                | 2     | -      | -                | -                          |                       |                                | -Rubber blade         | 1      | BOSCH, CH 610915-     |     |



VOLVO PARTS 1030 16765

|      |            |       |                |              | Parts Cat  | alogue 1-J03       |                  |              |                       |  |  |
|------|------------|-------|----------------|--------------|------------|--------------------|------------------|--------------|-----------------------|--|--|
| Sida |            |       |                | Vindrutetorl | care       | Windscreen wiper   |                  | Illustration |                       |  |  |
| ay   | Page Group |       |                | CH -800832   |            | CH-800832          |                  | 17030        |                       |  |  |
| 6    | 4          |       | 3              |              | SWF        |                    | SWF              |              | 1984