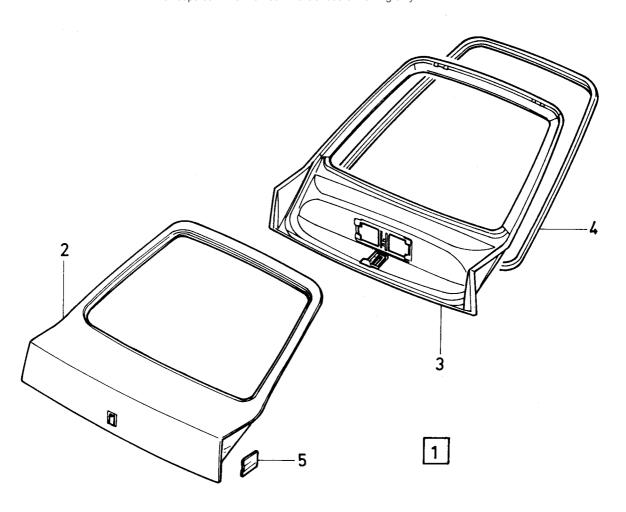

| B Anmärkning<br>P Notes<br>S<br>R                                   |                       |                                                                      |
| 1<br>2<br>3<br>4<br>5<br>6<br>7<br>8<br>9 | 1<br>1<br>1<br>1<br>1<br>1<br>- | -<br>-<br>-<br>-<br>1<br>1 |              |     | 3298007-0<br>3272810-7<br>3272811-5<br>3287467-9<br>3287468-7<br>3287469-5 | Skyddsplatta<br>Skyddsplatta<br>Balk<br>Ram, yttre | a, Va, H | Outer plating Inner plating Seal moulding Protecting plate, L Protecting plate, R Member Frame, outer Frame, inner | 2 (3277611)<br>2 (3267501)<br>8<br>2 (3274490)<br>3 3<br>5 5<br>5 5 |                       | 0020<br>0040<br>0065<br>0080<br>0100<br>0120<br>0140<br>0160<br>0180 |





340 - 360 series Reservdelskatalog VOLVO 1980 - 1984 3-B13 Parts Catalogue Sida Page 0550 Framdörrdetaljer Illustration Grupp Front door components Group CH -810500 CH -810500 17056 36 8 1984-12 Antal/Quantity Sats B Anmärkning Pos Artikel nr Benämning Description 343 345 Part No Kit P Notes Fig. R 3 1 3268085-2 Glas, V..... Glass, L.... 2) 0020 3 2) 3 3) 4 3) 3273407-1 Glas, V, grön ..... 0040 Glass, L, green ..... 3282776-8 Glas, V..... Glass, L.... 0060 Glass, L, green..... 3282778-4 Glas, V, grön ..... 0080 3 2) 3 2) 3 3) 4 3) 3268086-0 Glas, H..... Glass, R..... 0100 Glass, R, green ..... 3273408-9 Glas, H, grön ..... 0120 3282777-6 Glas, H..... Glass, R..... 0140 3282779-2 Glas, H, grön ..... Glass, R, green ..... 0160 3274496-3 Glas, V ..... 3434343434 0180 Glass, L.... 3274504-