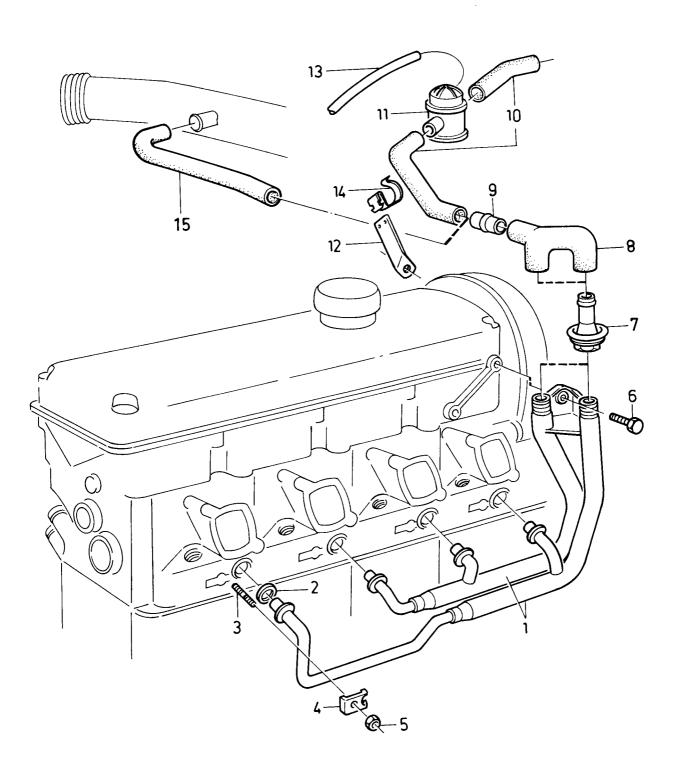

|
| 11   | 1               | -      | -      | -  | 3298596-2             | Ventil         |       | Valve          | 3      | 3          |              | 02  |
| 12   | 1               | -      | -      | _  |                       | Konsol         |       | Bracket        |        | 3          |              | 02  |
| 13   | ERF             | _      | _      | _  |                       | Slang          |       |                |        |            |              | 02  |
| 14   | 1               | _      | -      | _  | 3283906-0             | Clips          |       | Clip           |        | 2          |              | 02  |
| 15   | 1               | _      | _      | _  | 3298059-1             | Slang          |       | Hose           |        |            |              | 03  |



VOLVO PARTS 1023 17009

|      | - 360<br>) - 19 |        | ries    |     | Reservde<br>Parts Cat | -            | 1-E11 |                     |            | VO               | LVO          |     |
|------|-----------------|--------|---------|-----|-----------------------|--------------|-------|---------------------|------------|------------------|--------------|-----|
| Sida |                 | G      | rupp    |     | Avgasåterle           | dning        |       | Exhaust gas recircu | lation sys | tem              | Illustration | 014 |
| Page |                 | G      | roup    |     | B14, Sverig           | e            |       | B14, Sweden         |            |                  | 16740        |     |
| 38   | 3               |        | 2c      |     | . 0                   |