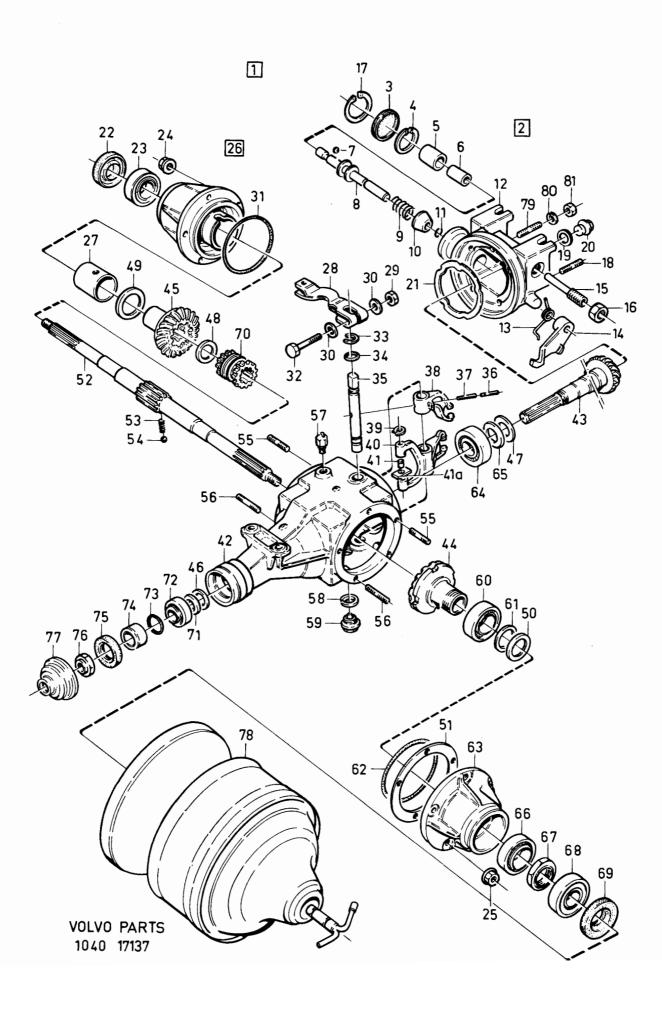

| 3          |                       |  |
|                                | _   | -      | -          | -                                       | 3290486-4   | Tj 0,25          | Th 0,25      |                                              | 3          |                       |  |
|                                | -   | -      | -          | -                                       | 3290487-2   | Tj 0,30          |              |                                              | 3          |                       |  |
|                                |     |        |            | _                                       | 1 2200400 0 | Tj 0,35          | TL 0.0F      | 1 6                                          | NI.        |                       |  |



Reservdelskatalog
Parts Catalogue

2-B05

| Sida<br>Page   | •   |        | rupp<br>roup |    | CVT, primär           |                     | CVT, primary        |  |                                              | Illustration<br>17137 |
|----------------|-----|--------|--------------|----|-----------------------|---------------------|---------------------|--|----------------------------------------------|-----------------------|
| 28             | 3   |        | 4            |    |                       |                     |                     |  |                                              |                       |
| Pos.<br>Fig.   |     | Antal/ | 'Quantir     | ty | Artikel nr<br>Part No | Benämning           | Description         |  | B Anmärk<br>P Notes