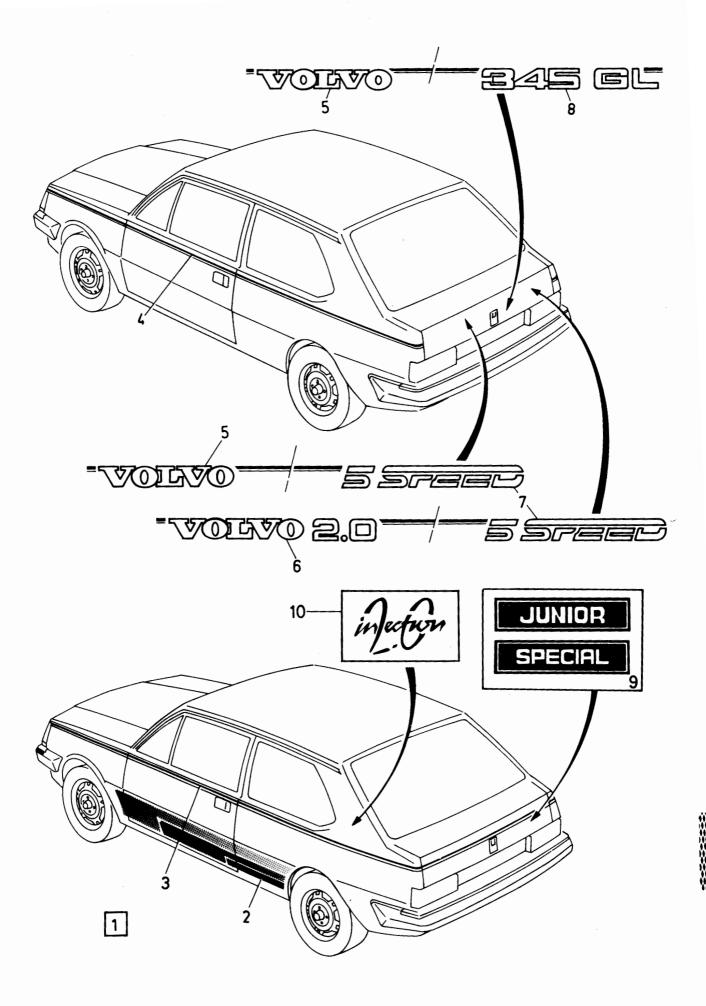

340, 360.

vettura 340, 360.

abaio.

Denna katalog upptar reservdelar för vår personvagn 340, 360.

Placering av skyltar för modell- och motorbeteckningar etc. framgår av nedanstående bild.

This catalogue contains stocked parts for our 340 and 360 car.

The location of the plates for the type- and engine designations etc. are illustrated below.

Ce cataloque contient les pièces de rechanges de voiture 340, 360.

Le placement des plaques de désignation de modèles et de moteurs etc. ressort de la figure ci-dessous.