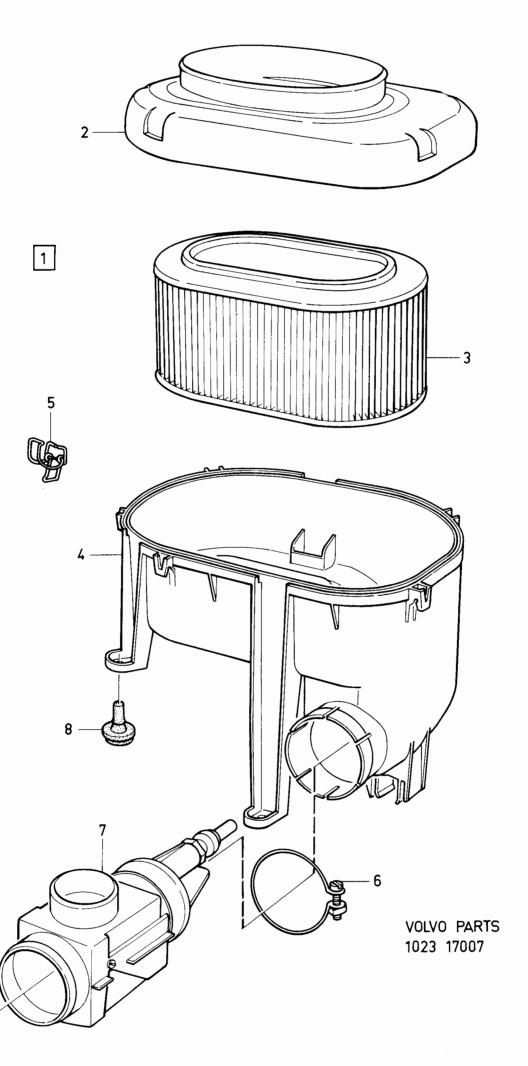

| • | • | •   |  |
|---|---|-----|--|
| Δ | • | . • |  |

|                |                                                                   | 1                                                             |
|----------------|-------------------------------------------------------------------|---------------------------------------------------------------|
| 1-A05          | ? EXCL QZ FAV (BAS) FBR HSTB                                      |                                                               |
| 1-A15          |                                                                   | •                                                             |
| 1-C07          |                                                                   | 1                                                             |
| 1-C21          |                                                                   | 2                                                             |
| 1-G05          |                                                                   | 2                                                             |
| 1-G11          |                                                                   | :                                                             |
| 2-A01          | OLF (S)                                                           | 4                                                             |
| 2-E01          |                                                                   | 5                                                             |
| 2-F01          |                                                                   | 6                                                             |
| 2-H01          |                                                                   | 7                                                             |
| 3-A01          |                                                                   | 8                                                             |
| 4-A01          |                                                                   | 9                                                             |
| 4-D01<br>4-G01 | 8 0 0 0 0 0 0 0 0 0 0 0 0 0 0 0 0 0 0 0                           | 10                                                            |
|                | 1-A15 1-C07 1-C21 1-G05 1-G11 2-A01 2-E01 2-F01 3-A01 4-A01 4-D01 | 1-A15  1-C07  1-C21  1-G05  1-G11  2-A01  2-F01  2-H01  3-A01 |