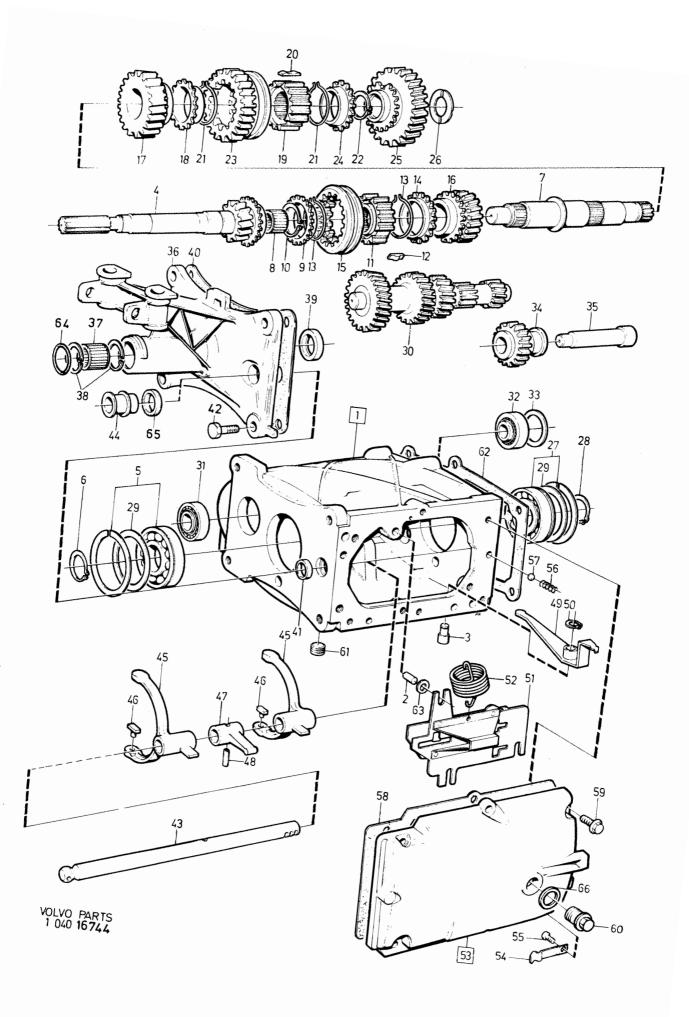

| - 1         | -          | -               | 2204961 4          | Tätningsring                    |                      | Plug Plug Magnet plug Gasket Washer Seal ring Seal ring |                       |                       |   |  |
| 66           | 1                 |             | -          | -               | 057101 1           | Tätningsring                    |                      | Seal ring                                               |                       |                       |   |  |
| 00           | - 1               | 11          | -          | -               | 33/101-1           | · · · atmingsring               |                      | ıseai mig                                               |                       | 1                     | 1 |  |



Reservdelskatalog Parts Catalogue

2-B17

| Sida<br>Page |             |             | upp<br>oup | Växellåda,<br>1208255, 12  |                                         | Gear box, M47R<br>1208255, 1208261 | Illustration<br>17026                                |
|--------------|-------------|-------------|------------|----------------------------|-----------------------------------------|------------------------------------|------------------------------------------------------|
| 40           | )           |             | 4          |                            |                                         | , ,,                               | 1984-12                                              |
|              |             | ∆ntal/      | Quantity   |                            |