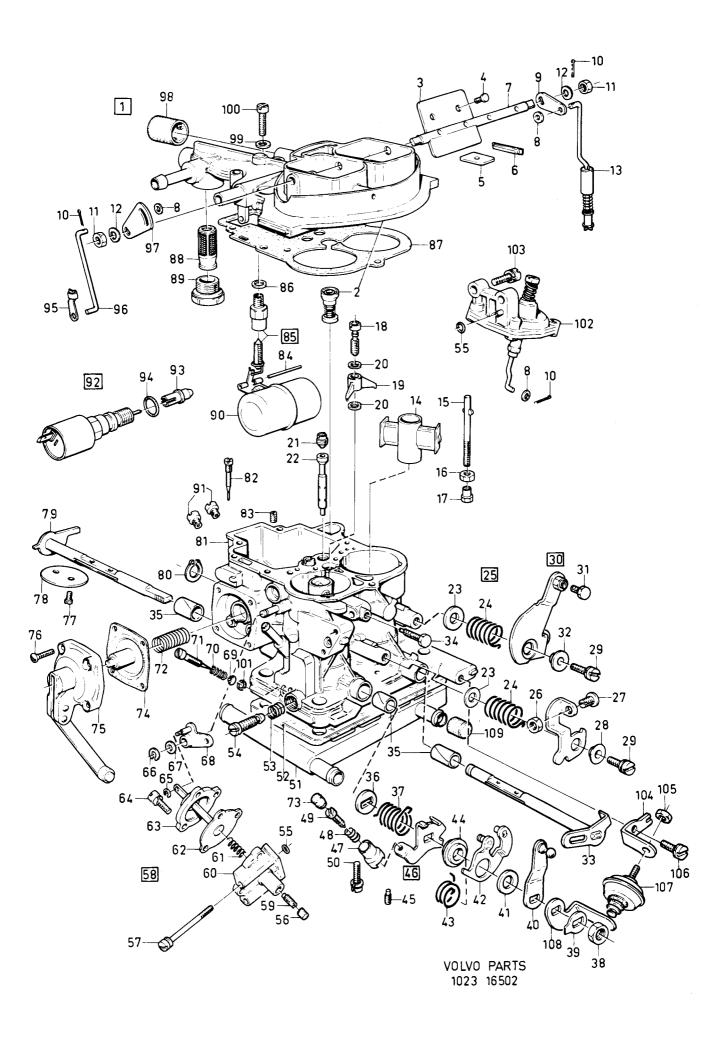

W PARTS 10 31930  $\mathbf{VOLVO}$ 

A05

Reservdelskatalog Parts Catalogue

340-360 series 1980-1984

Sida Grupp Förord Introducción Group Page **Foreword** Vorwort 1984-12 **Avant-propos** Prefazione 1 1a

gen 340, 360.