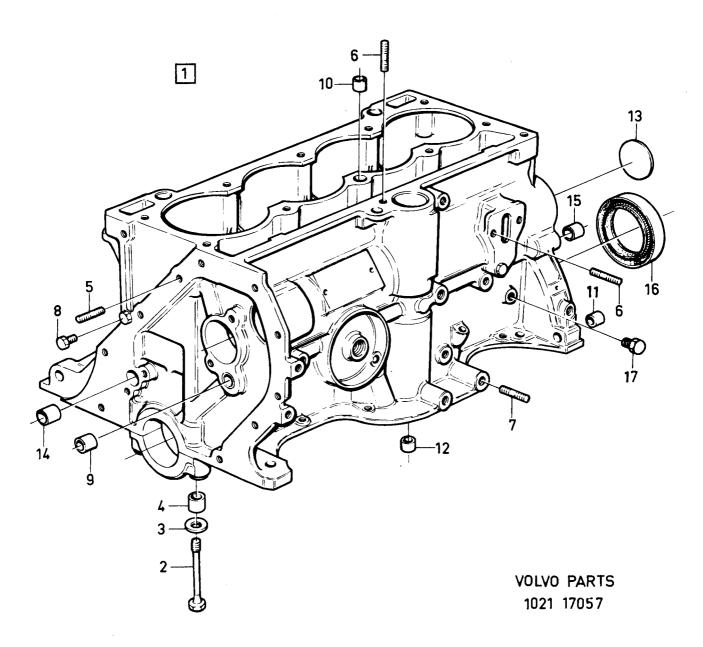

Notes 1 3267434-3 Cylinderblock...... 5 Cylinder block.. 0020 0040 0060 med ramlageröverfall with main bearing 2 2 3 2 6 2 3 4 10 3267242-0 Skruv ..... ·Screw..... 0080 ·Washer..... 0100 10 3103836-7 Bricka 10 3101782-5 Bussning..... 0120 Bushing..... 0140 0160 5 3267243-8 Pinnskruv ..... •Stud ..... 3105256-6 Pinnskruv 6 7 8 •Stud ..... 942061-3 Pinnskruv Stud ..... (3267264)0180 •Plug ..... 2 2 3 3 2 0200 9 Plug..... 0220 10 3101782-5 Bussning..... Bushing..... 02 11 3101782-5 Bussning..... Bushing ..... 0260 0280 0300 3102863-2 Bussning Bushing ..... 12 463902-7 Tätningsbricka ..... 13 (3102859)Seal washer..... 14 3105586-6 Plugg..... Plug..... 0320

Plug.

Seal .....

Plug.....

0330

03

036u

3 M 14X1,5 MM

3102857-4 Plugg.....

3267244-6 Tätning.....

3287274-9 Plugg.....

15

16



0125

0020

0040 0060

0080

0100

0120 0140

0160

0180 0200

0220

024

026υ

0280

0300

0320

0340

035\

340 - 360 series Reservdelskatalog **VOLVO** 1980 - 1984 1-B03 Parts Catalogue Sida Grupp Cylinderblock Cylinder block Illustration Page Group **B19 B19** 25096 12 2a 1984-12 Antal/Quantity Sats B Anmärkning Pos Artikel nr Benämning Description Kit P Fig Part No Notes S 5 1306388-8 Cylinderblock..... Cylinder block ..... 2 ·Lageröverfall ..... ·Bearing cap ..... 8 5 945799-5 Skruv ..... 3 10 ·Screw.... 222222222222222 4 5 463360-8 Bussning..... Bushing 2 463361-6 Bussning..... Bushing..... 463362-4 Bussning Expansionsplugg 6 7 8 9 ·Bushing..... Expander plug..... 952076-8 Propp..... •Plug..... 947894-2 •Avtappningskran.... 924055-7 •Skruv Drain cock..... Screw..... 463905-0 Expan