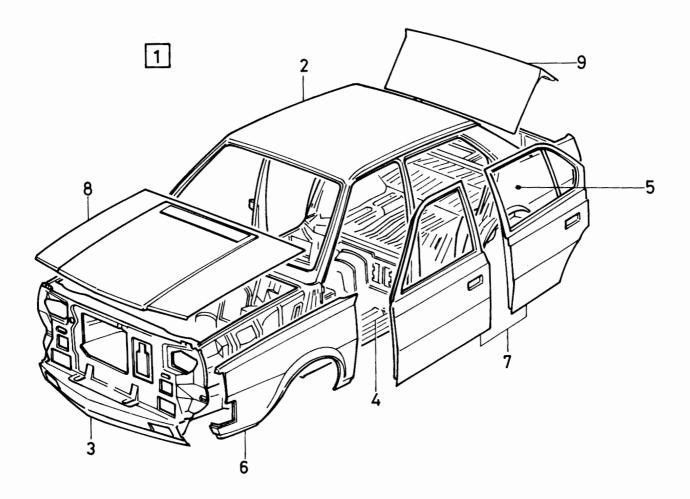

| 1004 12                         |
| 2 -<br>3 -<br>4 -<br>5 -<br>6 -<br>7 -<br>8 - | 1 - 1 - 1 - 1 - 1 | -            | -  | 3287443-0<br>3287487-7<br>3287488-5<br>3287444-8<br>3287445-5<br>3287446-3 | Kaross<br>Kaross<br>Kaross<br>Kaross<br>Kaross<br>Kaross<br>-Takparti<br>-Framparti<br>-Golvparti<br>-Karossidor<br>-Framskärm<br>Dörrar |       | Body<br>Body<br>Roof section<br>Front section<br>Floor section<br>Side panels<br>Front mudguards | 3 | 6 B14, VST, UTL 6 B14, VST, MTL 6 B14, HST, UTL 6 B19, VST, MTL 6 B19, VST, MTL 6 B19, HST, UTL 6 B19, HST, UTL 6 B19, HST, ATL SE SIDA 12, 3-A SE SIDA 12, 3-A SE SIDA 12, 3-A SE SIDA 12, 3-A SE SIDA 12, 3-A SE SIDA 12, 3-A | 13<br>23<br>13<br>13<br>07      |





VOLVO PARTS 1080 17266 340 – 360 series 1980 – 1984

Reservdelskatalog Parts Catalogue

3-A11

| 300      | - 18 | 704     |        |     | Parts Cat              | alogue 3-A11                                  |                                  |                                 | 70                       | LVC          |
|----------|------|---------|--------|-----|------------------------|-----------------------------------------------|----------------------------------|---------------------------------|--------------------------|--------------|
| Sida     |      |         | upp    |     | Karosseristo           | omme                                          | Body shell                       |                                 |                          | Illustration |
| Page     |