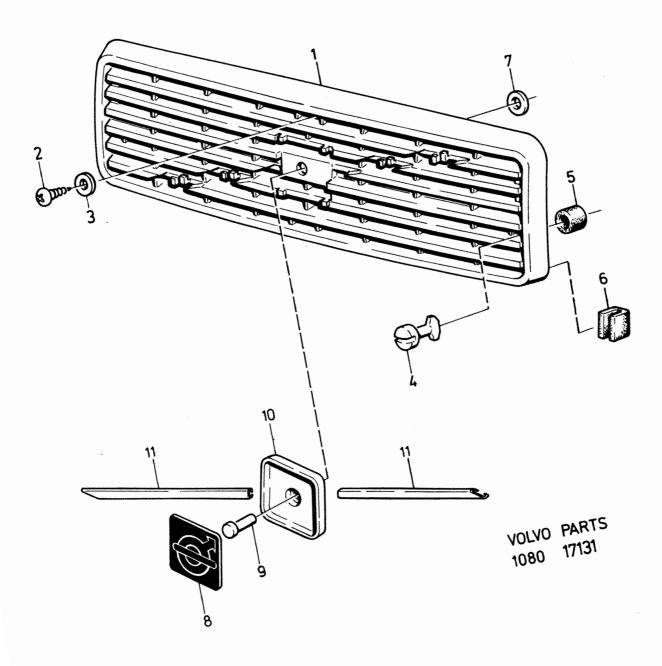

| • | • | •   |  |
|---|---|-----|--|
| Δ | • | . • |  |

|                |                                                                   | 1                                                             |
|----------------|-------------------------------------------------------------------|---------------------------------------------------------------|
| 1-A05          | ? EXCL QZ FAV (BAS) FBR HSTB                                      |                                                               |
| 1-A15          |                                                                   | •                                                             |
| 1-C07          |                                                                   | 1                                                             |
| 1-C21          |                                                                   | 2                                                             |
| 1-G05          |                                                                   | 2                                                             |
| 1-G11          |                                                                   | :                                                             |
| 2-A01          | OLF (S)                                                           | 4                                                             |
| 2-E01          |                                                                   | 5                                                             |
| 2-F01          |                                                                   | 6                                                             |
| 2-H01          |                                                                   | 7                                                             |
| 3-A01          |                                                                   | 8                                                             |
| 4-A01          |                                                                   | 9                                                             |
| 4-D01<br>4-G01 | 8 0 0 0 0 0 0 0 0 0 0 0 0 0 0 0 0 0 0 0                           | 10                                                            |
|                | 1-A15 1-C07 1-C21 1-G05 1-G11 2-A01 2-E01 2-F01 3-A01 4-A01 4-D01 | 1-A15  1-C07  1-C21  1-G05  1-G11  2-A01  2-F01  2-H01  3-A01 |