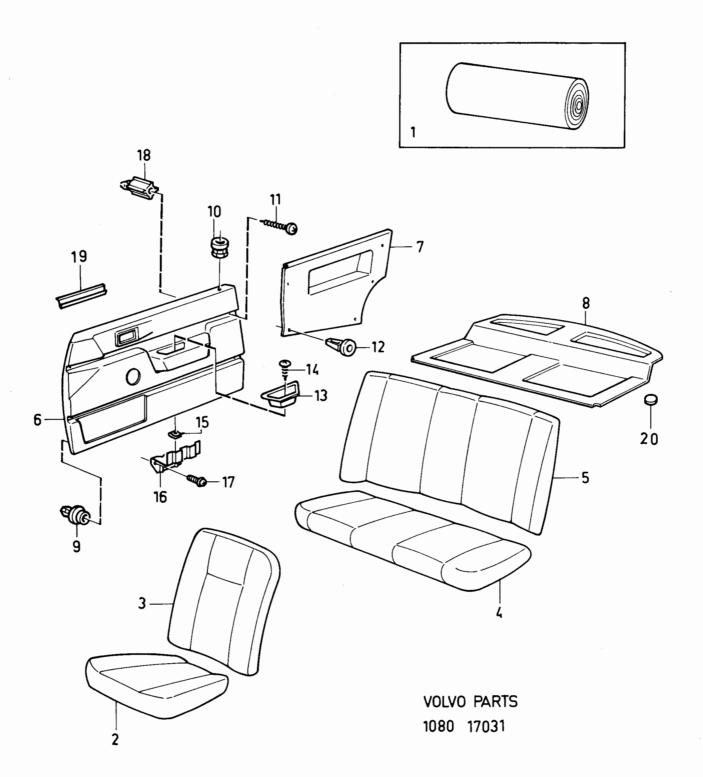

| -     | -   |             | Mutter            |                                |             |            |              |
| _    | 2                | 8      | _     | -   |             | Gummilist         | Pubbor moulding                |             |            |              |
| 19   | 2                | 2      | -     | -   | 3205018-2   | Cummilist         | Rubber moulding                |             | CH 851179  |              |
| 20   | 2                | 2      | -     | -   |             | Gummilist         |                                |             |            |              |
| 20   | 1 2              | 12     | -     | -   | 3200206-5   | Filt              | Felt                           | 4           | H          |              |

18. CH -810500

CH 810501-19.



| Sida<br>Page |            | Gr     | upp    |        | Innerklädsel | 343 DL-DLS, CH-70999                         | 9Upholstery 343 DL-DLS                      | , CH - | 709999 III     | ustration |
|--------------|------------|--------|--------|--------|--------------|----------------------------------------------|---------------------------------------------|--------|----------------|-----------|
| raye         | ;          | Gi     | oup    |        | GL, CH -549  | 5499                                         | GL, CH -545499                              |        |                | 16876     |
| 128          | 8          |        | 8      |        | CODE 6212 (  | 6214, 6222, 6223                             | CODE 6212, 6214, 6222,                      | 6223   |