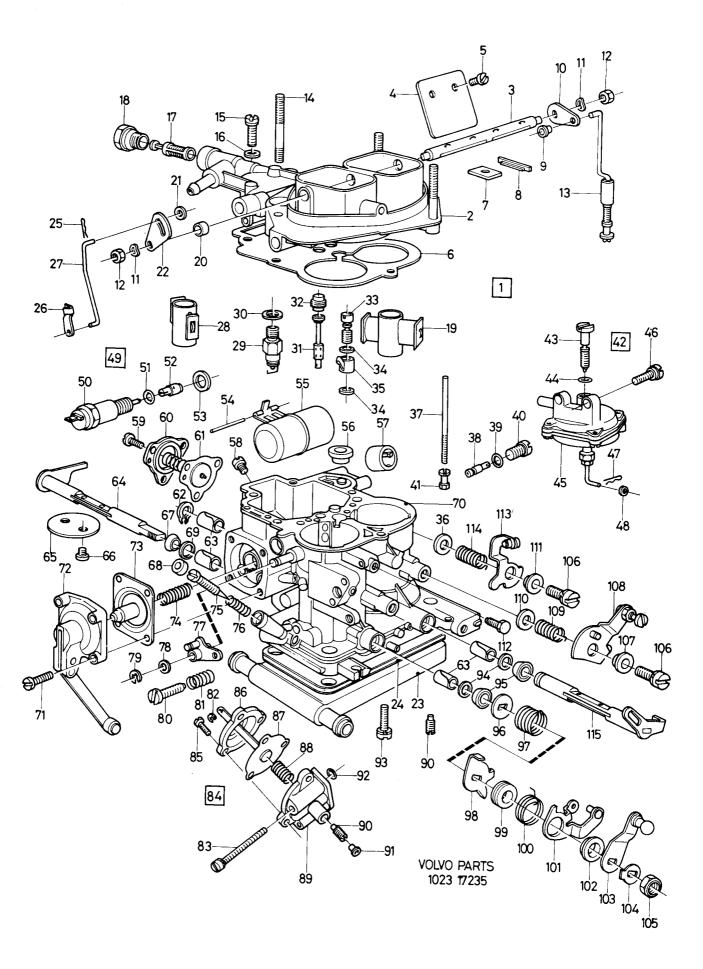

Spring...... 2060 101 ·Hävarm..... ·Lever..... 2322228 2080 3267698-3 Bussning..... 102 -Bushing..... 3277625-4 ·Hävarm..... ·Lever..... 2100 103 3267693-4 ·Bricka..... 2120 104 •Washer ..... 2141 105 3267694-2 •Mutter..... •Nut..... 106 3267680-1 •Skruv ..... •Screw..... 216. 2 107 3287826-6 ·Bussning..... Bushing..... 2180 2200 108 •Hävarm..... ·Lever..... 3267670-2 2220 109 •Fjäder..... Spring..... 2240 •Bricka..... •Washer ..... 110 ·Bussning..... •Bushing..... 2260 111 3267686-8 2280 112 ·Skruv ..... -Screw.....

•Lever.....

·Spring.....

Spindle, secondary.....

Repair kit.....

Repair kit.....

3

.Hävarm.....

3287825-8 | • Fjäder.....

3277621-3 Spjällaxel, sekundär......

3287840-7 Reparationssats

3287841-5 Reparationssats.....

113

114 115

116

2300

2320

2340

2360

2380



Reservdelskatalog
Parts Catalogue

1-F05

| Sida     |        |        | ирр    |     | Förgasare  |                                | Carburetter                                                       |      |                                                                 | Illustration |
|----------|--------|--------|--------|-----|------------|--------------------------------|-------------------------------------------------------------------|------|-----------------------------------------------------------------|--------------|
| age      |        |        | oup    |     | B14 3E     |                                | B14 3E                                                            |      |                                                                 | 16878        |
| 56       |