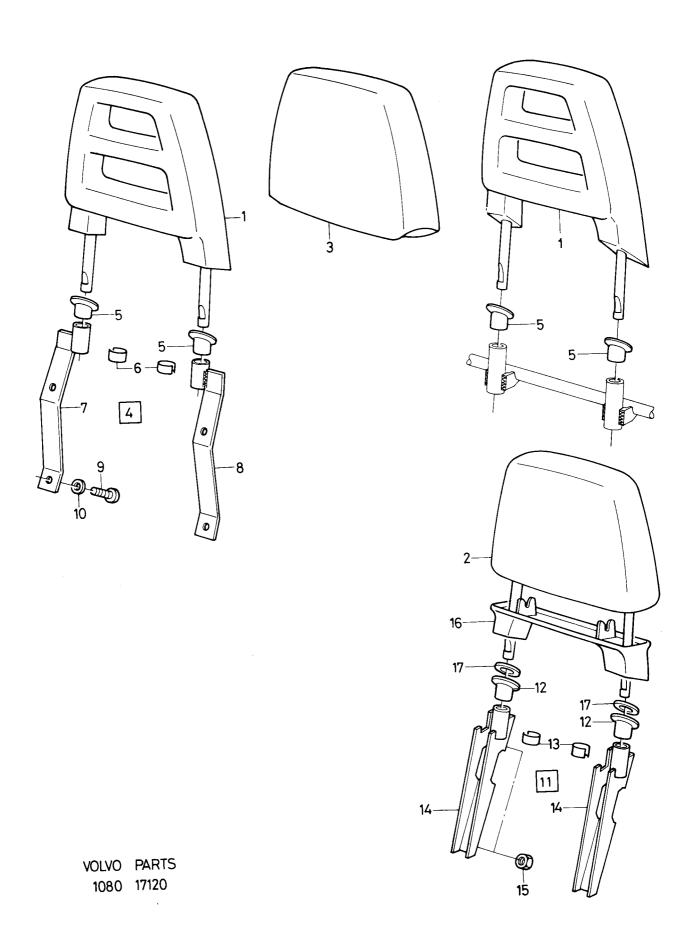

|
|              | 2   | _      |              |     |            | Kåpa, camel             |                                        |                   | CODE 6214, 6314                           |
|              | 2   | -      | -            | ~   | 2205735-6  | Kåna röd                | Cap, red                               |                   | CODE 6214, 6314<br>CODE 6261              |
| , 1          | 4   | -      | -            | -   |            |                         | Cap, reu                               | 2                 | CODE 0201                                 |
| 7            | 4   | -      | -            | -   | 3201532-3  | Bricka                  | Washer                                 | 1 15              |                                           |



| 340 -<br>1980 | - 360<br>- 19 |          | ries   |    | Reservde<br>Parts Cat | elskatalog<br>alogue     | 3-111                                   |                                  |        | VOL                                       | VO               |
|---------------|---------------|----------|--------|----|-----------------------|--------------------------|-----------------------------------------|----------------------------------|--------|-------------------------------------------|------------------|
| Sida<br>Page  |               | Gr<br>Gr | upp    |    | Framstolar            |                          |                                         | Front seats                      |        | Illu                                      | stration         |
| •             |