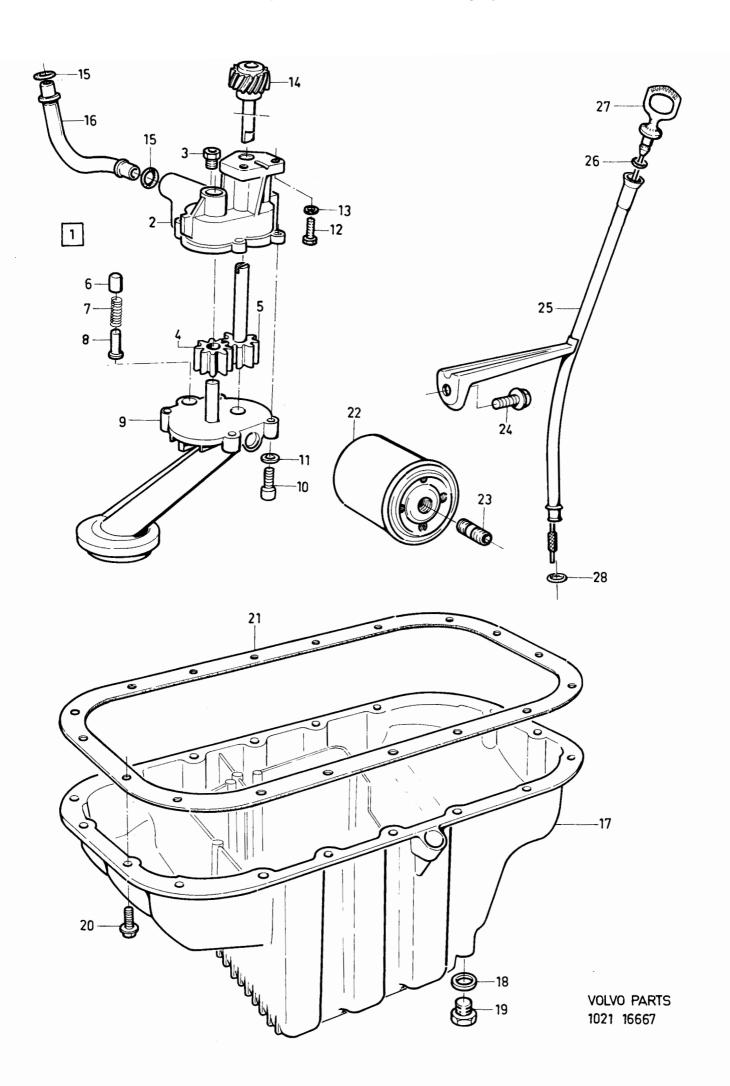

| _ | 955295-1           | Skruv             | Screw                     |      | 2            |                       |
| 25           | 1    | _      | _            | _ | 1276295-1          | Rör               | Pipe                      |      | 3            |                       |
| 26           | il   | _      | _            | _ | 3296495-9          | O-ring            | O_ring                    |      | 2            |                       |
| 27           | 1    | _      |              | _ | 1276369-4          | Oliemätsticka     | Dipstick                  |      | 3            |                       |
| 28           | 1    | _      |              | _ | 3296494-2          | O-ring            |                           |      | 2            |                       |



| VOLV                        | 0                    | 1 - C07 | Reservdelskatalog<br>Parts Catalogue | 340 - 360<br>1980 - | series<br>- 1984 |
|-----------------------------|----------------------|---------|--------------------------------------|---------------------|------------------|
| 001                         | Innehållsförteckning |         | Inhaltsverzeichnis                   | Grupp               | Sida             |
|                             | Index                |         | Indice                               | Group               | Page             |
| 1984-12                     | Table des matières   |         | Indice del contenuto                 | 2b                  | 1                |
| 020<br>040 KYLSYSTEM        |                      |         |