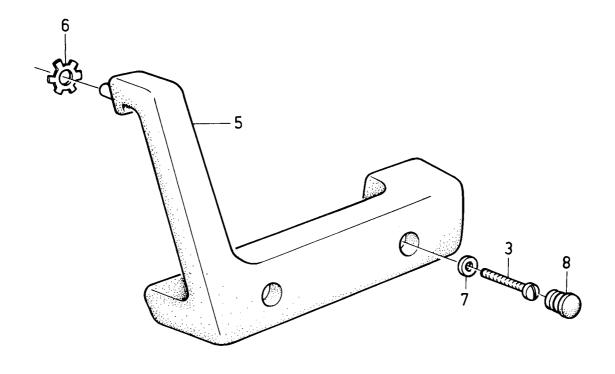

| g                     |                                                                                  |
| 1<br>2<br>3<br>4<br>5<br>6<br>7<br>8<br>9 | 2<br>4<br>4<br>1<br>1<br>1<br>1<br>1<br>4<br>4 | -<br>8<br>-<br>1<br>1<br>1<br>8<br>8<br>ERF<br>ERF |       |         | 941906-0<br>956094-7<br>3275919-3<br>3279444-8<br>3279445-5<br>1225687-1<br>3279613-8<br>3100642-2<br>3279557-7<br>3282126-6<br>3282235-5 | Skruv               |       | Armrest Spring washer Screw Cover Armrest, L Armrest, R Clip, L Clip, R Spring washer Cover Armrest, L Armrest, L | 4 L<br>2<br>2<br>3<br>4 DL, CL<br>4 DL, GL<br>3 (3279612)<br>4<br>2<br>3<br>4 L, DL, GL<br>4 L, DL, GL |                       | 002<br>004<br>006<br>008<br>010<br>012<br>014<br>016<br>018<br>020<br>022<br>027 |







VOLVO PARTS 1080 16793





|                     | - 360<br>- 19                             |        | ries         |     | Reservde<br>Parts Cat                                                                             | elskatalog<br>alogue                                                                                      | 3-107                    |                              |           | VO                                | LVO                              |                                                                      |
|---------------------|-------------------------------------------|--------|--------------|-----|---------------------------------------------------------------------------------------------------|-----------------------------------------------------