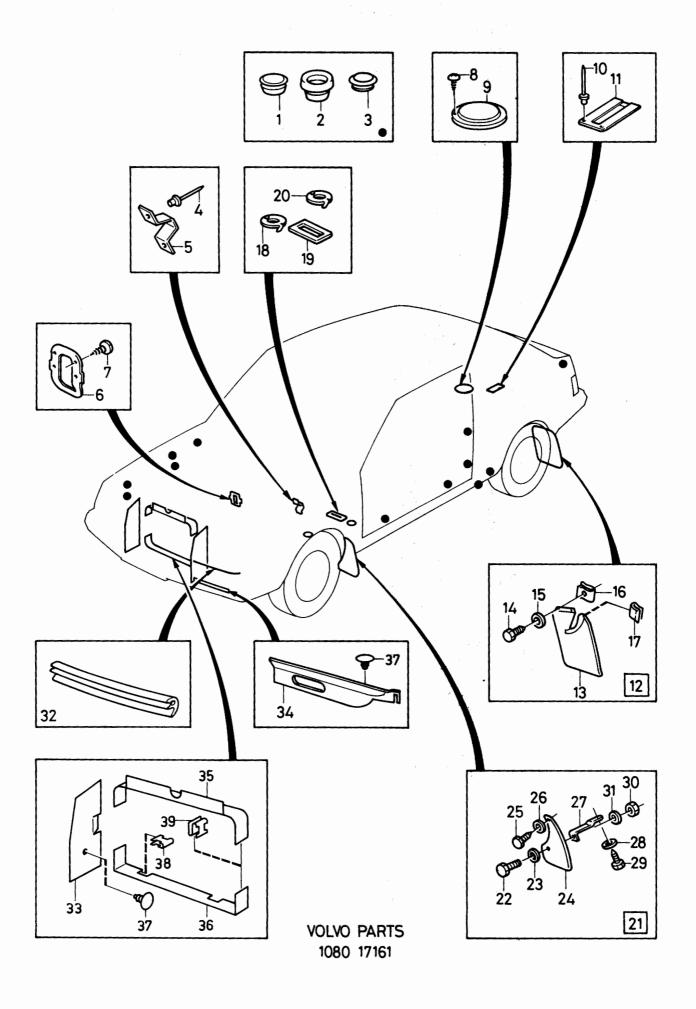

| • | • | •   |  |
|---|---|-----|--|
| Δ | • | . • |  |

|                |                                                                   | 1                                                             |
|----------------|-------------------------------------------------------------------|---------------------------------------------------------------|
| 1-A05          | ? EXCL QZ FAV (BAS) FBR HSTB                                      |                                                               |
| 1-A15          |                                                                   | •                                                             |
| 1-C07          |                                                                   | 1                                                             |
| 1-C21          |                                                                   | 2                                                             |
| 1-G05          |                                                                   | 2                                                             |
| 1-G11          |                                                                   | :                                                             |
| 2-A01          | OLF (S)                                                           | 4                                                             |
| 2-E01          |                                                                   | 5                                                             |
| 2-F01          |                                                                   | 6                                                             |
| 2-H01          |                                                                   | 7                                                             |
| 3-A01          |                                                                   | 8                                                             |
| 4-A01          |                                                                   | 9                                                             |
| 4-D01<br>4-G01 | 8 0 0 0 0 0 0 0 0 0 0 0 0 0 0 0 0 0 0 0                           | 10                                                            |
|                | 1-A15 1-C07 1-C21 1-G05 1-G11 2-A01 2-E01 2-F01 3-A01 4-A01 4-D01 | 1-A15  1-C07  1-C21  1-G05  1-G11  2-A01  2-F01  2-H01  3-A01 |