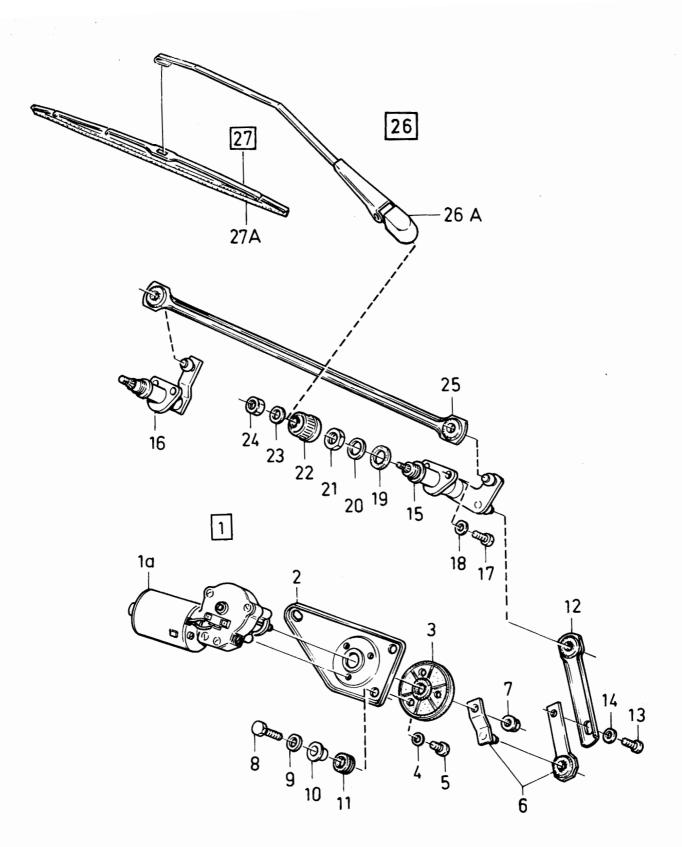

|            | 2 -   | _              | -            | 3297732-4  | Torkarblad         | Wiper blade      |              | CH 610915-709999      |  |  |
|      |            | 2 -   | -              | -            | 3201897-0  | Torkarblad         | Wiper blade      | 1            | CH 710000-            |  |  |
| 27a  |            | 2 -   | _              | -            |            | ·Gummiblad         |                  |              | TRICO, CH -610914     |  |  |
|      |            | 2 -   | _              | -            |            | ·Gummiblad         |                  |              | SWF, CH 610915-       |  |  |
|      |            | 2 -   | _              | _            |            | ·Gummiblad         |                  |              | BOSCH, CH 610915-     |  |  |



VOLVO PARTS 1030 17030

Reservdelskatalog
Parts Catalogue

1-J05

| ida<br>Page<br>66 |                | Grupp<br>Group |        |    | Vindrutetorkare CH 800833- SWF + Fem SA |                       | Windscreen wiper CH 800833- |                               |                     |  |
|-------------------|----------------|----------------|--------|----|-----------------------------------------|-----------------------|-----------------------------|-------------------------------|---------------------|--|
| 00                |                |                | 3      |    | SVVF 7 /                                | W SH                  | SWF + FEM                   |                               | 1984-12             |  |
| os                | vst            | Antal/C<br>HST | Quanti