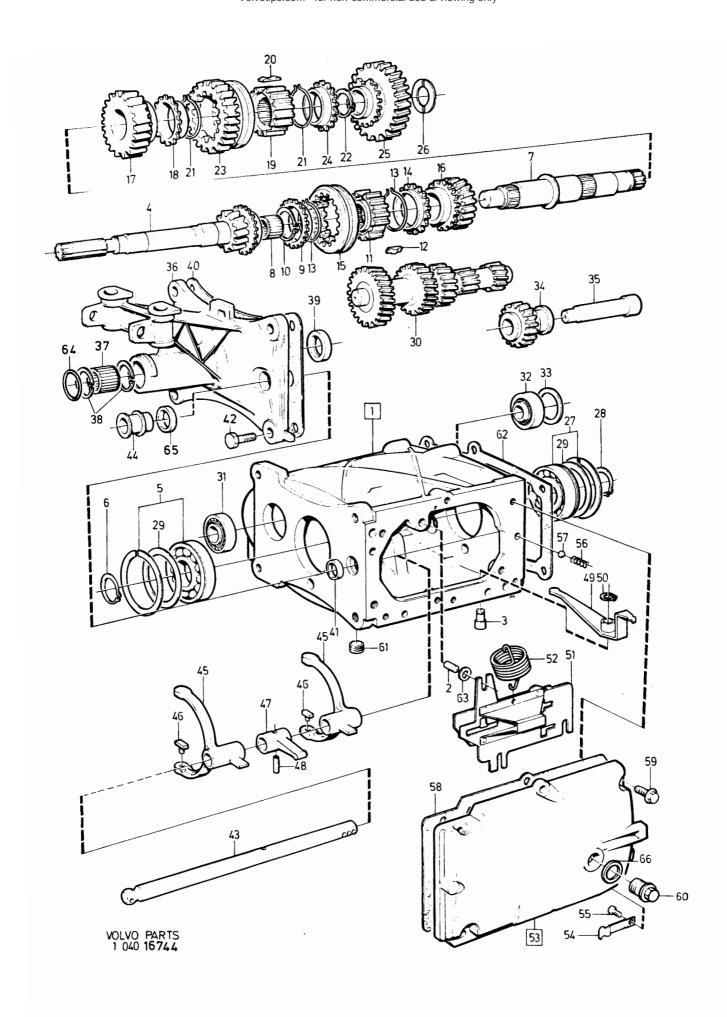

0 951671-7 -Spårryttare 1232086-7 -Växelkuliss 50 1440 •E. ring..... 51 ·Gear coulisse..... 1460 1232426-5 Fjäder..... 52 •Spring..... 1480 1209310-0 1232080-0 ••Fjäder 53 ·Cover..... 150€ 54 1520 ..Spring..... 55 955126-8 ..Skruv 1540 ..Screw ..... 56 1560 1220431-9 Fjäder..... ·Spring..... 67089-3 -Kula 1232063-6 -Packning 57 .Ball..... 1580 5/16 58 1600 ·Gasket ..... 59 6 945444-8 -Skruv 1620 •Screw..... M8X25 952077-6 -Propp 960632-8 -Propp 60 •Plug..... 1 1640 CH -558261 1 -Plug CH 558262-1660 1680 1700 951901-8 - Magnetpropp ..... 61 1 -Magnet plug..... 62 3283226-3 Packning..... 1 ·Gasket ..... (1232133)955894-1 3296193-0 •Tätningsring 63 3 ·Washer..... 1720 64 1 1740 ·Seal ring..... 65 3294861-4 • Tätningsring 1760

957181-1 Tätningsring

66

·Seal ring.....

Seal ring.....

1780



Reservdelskatalog

2-B13

| 1900         |            |               |            | Parts Cat       | alogue 2-B13                            |                                       | VO                       | TAG                                     |                               |
|--------------|------------|---------------|------------|-----------------|-----------------------------------------|---------------------------------------|--------------------------|-----------------------------------------|-------------------------------|
| Sida<br>Page |            |               | upp<br>oup |                 | Växellåda M<br>B19                      | 145R                                  | Gear box M45R<br>B19     |                                         | Illustration<br>167 <b>4