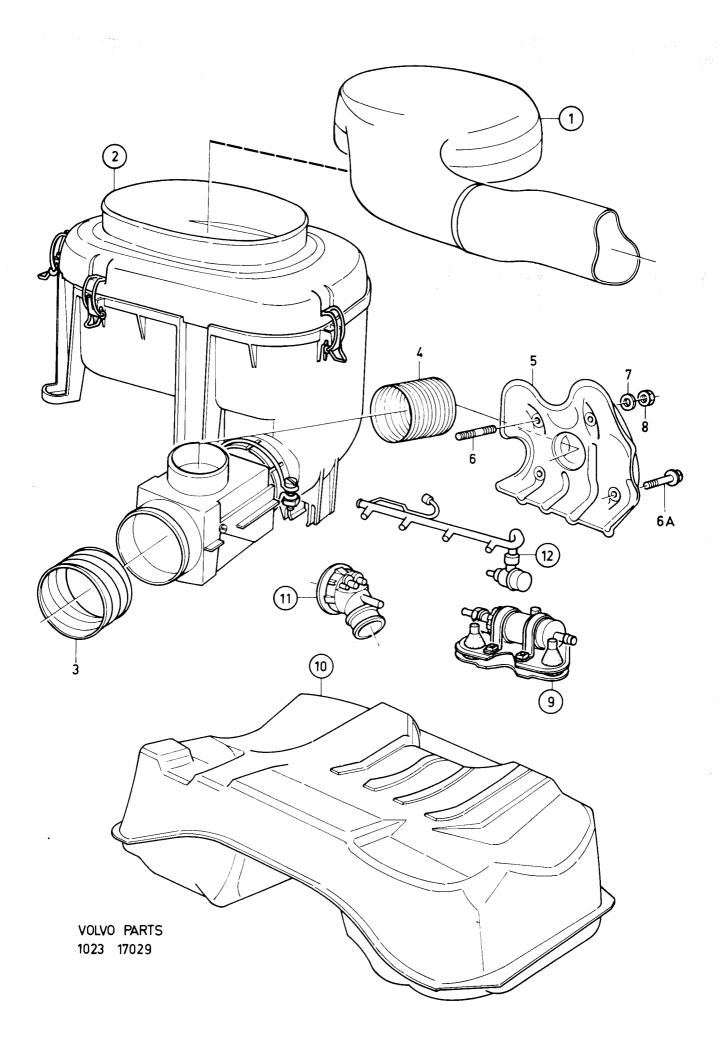

| Fuel pipes                                      |      | SE SIDA 22, 1-D19 | 02             |
| 10            | -   | -      | -      | -  |                       | Bränsletank med                                                 |                                                 |      | SE SIDA 18, 1-D15 | 02             |
| 11            | -   | -      | -      | -  |                       | monteringsdetaljer<br>Påfyllningsrör med<br>anslutningsdetaljer | installation parts Filler tube with connections |      | SE SIDA 20, 1-D17 | 02<br>02<br>02 |
| 12            | -   | -      | -      | -  |                       | Bränslefordelnings                                              |                                                 |      | SE SIDA 28, 1-E01 | 03             |





Reservdelskatalog
Parts Catalogue

1-D13

| Sida          |            | G        | rupp   |   | Bränsletank |                         | Fuel tank with                 |      | Illustration                    |
|---------------|------------|----------|--------|---|-------------|-------------------------|--------------------------------|------|---------------------------------|
| age           |            |          | roup   |   |             | ringsdetaljer           | installation components        |      | 17231                           |
| 16            |            |          | 2c     |   | B14         | godotaljoi              | B14                            |      | 1984-12                         |
| $\overline{}$ |            | A man 1  | Quanti |   |             |