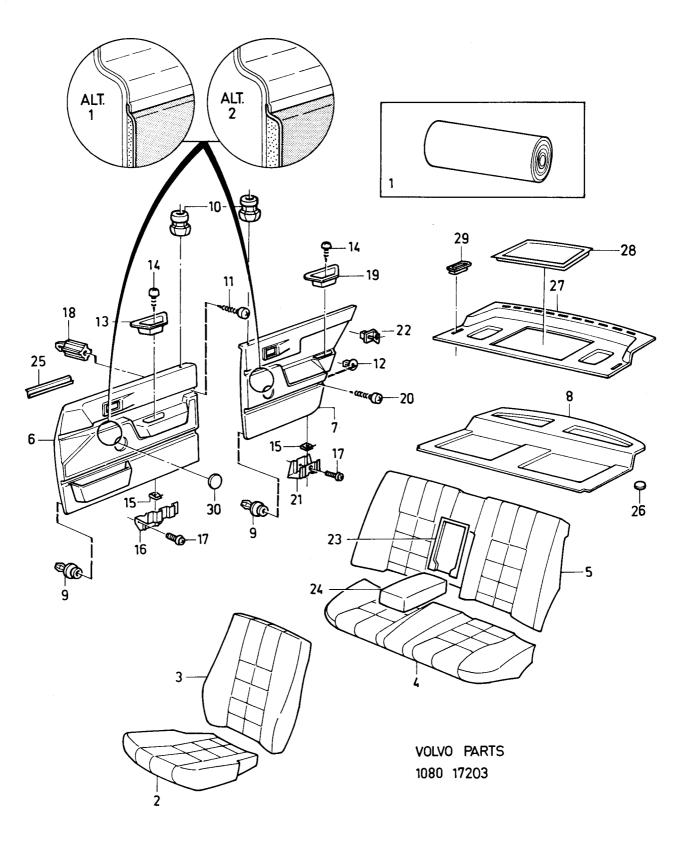

| • | • | •   |  |
|---|---|-----|--|
| Δ | • | . • |  |

|                |                                                                   | 1                                                             |
|----------------|-------------------------------------------------------------------|---------------------------------------------------------------|
| 1-A05          | ? EXCL QZ FAV (BAS) FBR HSTB                                      |                                                               |
| 1-A15          |                                                                   | •                                                             |
| 1-C07          |                                                                   | 1                                                             |
| 1-C21          |                                                                   | 2                                                             |
| 1-G05          |                                                                   | 2                                                             |
| 1-G11          |                                                                   | :                                                             |
| 2-A01          | OLF (S)                                                           | 4                                                             |
| 2-E01          |                                                                   | 5                                                             |
| 2-F01          |                                                                   | 6                                                             |
| 2-H01          |                                                                   | 7                                                             |
| 3-A01          |                                                                   | 8                                                             |
| 4-A01          |                                                                   | 9                                                             |
| 4-D01<br>4-G01 | 8 0 0 0 0 0 0 0 0 0 0 0 0 0 0 0 0 0 0 0                           | 10                                                            |
|                | 1-A15 1-C07 1-C21 1-G05 1-G11 2-A01 2-E01 2-F01 3-A01 4-A01 4-D01 | 1-A15  1-C07  1-C21  1-G05  1-G11  2-A01  2-F01  2-H01  3-A01 |