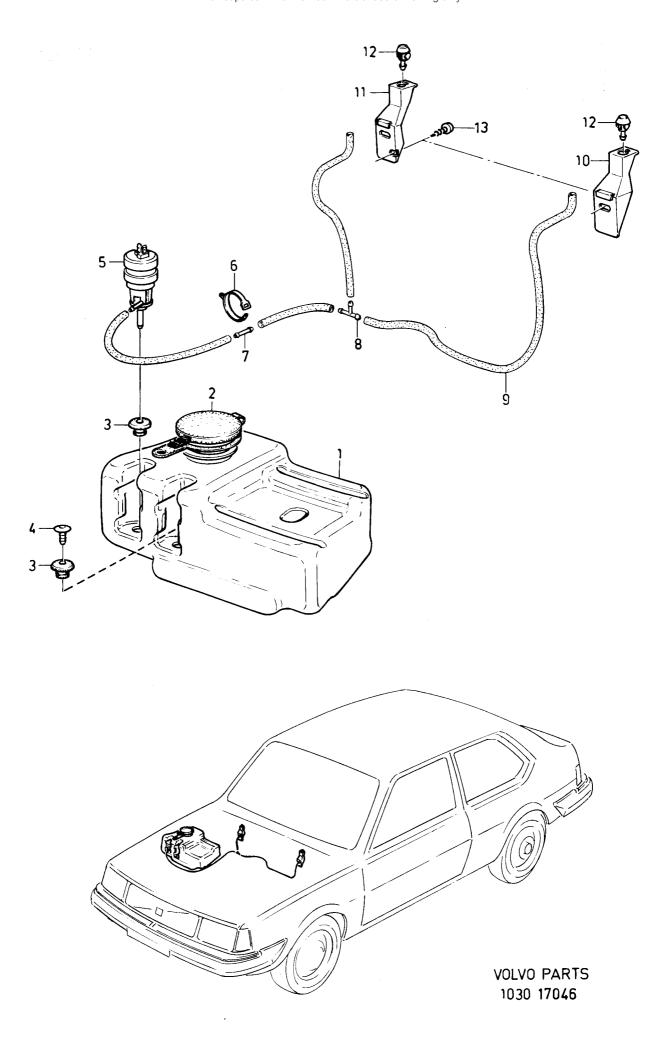

Sida Page Grupp 0580 Vindrutespolare Windscreen washer Illustration Group CH 610000-CH 610000-17046 72 3 1984-12 Antal/Quantity Pos Artikel nr Sats B Anmärkning Benämning Description Kit P Notes Fig. Part No 0020 Water container..... 0040 0050 2 Cap ..... CH -836129 3205588-1 | Lock..... Cap ..... CH 836130-3 3282481-5 Bussning..... Bushing ..... 0060 4 5 6 7 8 9 10 1224786-2 Plugg..... 0080 5 2 2 3 3 2 3 2 2 2 (3294372)Plug..... 3205207-8 Vattenpump ..... Water pump..... (3200073)0100

Clamp.....

Connection pipe.....

T-pipe.....

Bracket, L.....

Bracket, R.....

Jet .....

Screw.....

Hose.....

0120

0140 0160

0180

0200

0220

0240

0260

948211-8 Klammer.....

965393-2 Skruv.....

3297576-5 Anslutningsrör...... 3296579-0 T-rör.....

943727-8 Slang.....

**ERF** 

11

12

13

1

1



340 - 360 series Reservdelskatalog **VOLVO** 1980 - 1984 1-J13 Parts Catalogue 0600 Sida Headlamp wiper and Illustration Grupp Strålkastartorkare och Page Group 16903 strålkastarspolare headlamp washer 74 3 B14 CH -609999 B14 CH -609999 1984-12 Antal/Quantity Sats B Anmärkning Pos Artikel nr Benämning Description Kit P Notes Part No Fig. S 8 0020 Washer kit...... 1 Spolaresats..... 0040 2 3282471-6 • Torkarmotor, V ..... (3278217)Wiper motor, L..... 2 2 2 3282472-4 •Torkarmotor, H 3270194-8 •Fjäderbricka (3278940) ·Wiper motor, R ..... 0060 0080 3 Spring washer ..... **4** 5 2222122222222222 0100 3278935-6 Konsol ·Bracket..... 2 3278214-6 Bussning..... ·Bushing..... 0120 6 2 0140 •Nut..... 7 2 0160 •Cap..... 8 2 3278216-1 Torkarblad ·Wiper blade ..... 0180 9 3278215-3 •Torkararm, V.....