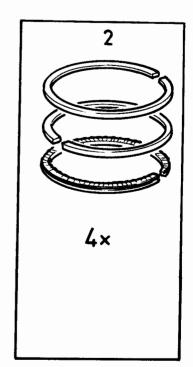

vevstake cyl.liner piston kit, connecting 10a 6 lager, ventil, B14 rods, bearing, valves, B14 1984-12 Antal/Quantity Pos Artikel nr Sats B Anmärkning Benämning Description Part No Kit P Notes Fig. 3277692-4 Cylinderfodersats 0020 Cylinder liner kit. 2 3 0060 275322-6 Kolvringssats, STD...... Piston ring kit, STD .... 0080 0100 3267348-5 Vevstakssats Connecting rod kit ..... 1 2 DI 44 MM 5 DI 43.75 MM 4 3104578-4 Vevlagersats Big end bearing kit..... 3104579-2 Vevlagersats... 0120 Big end bearing kit..... 0140 5 3277688-2 Ramlagersats..... Main bearing kit..... DI 54.80 MM (3267432) 0141 0160 3267433-5 Ramlagersats... DI 54.55 MM Main bearing kit. 67 0180 3277695-7 Ventilsats, insug .... Valve kit, intake...

Valve kit exhaust.....

2 (3277696)

3277813-6 Ventilsats, utblås......

0200

















340 - 360 series 1980 - 1984

Reservdelskatalog Parts Catalogue

4-D11

VOLVO

| Sida<br>Page<br><b>8</b> |   | G            | rupp<br>roup<br>I 0a |          | kolvsats, ko            | satser grupp 2a<br>Ivringssats | Repair kits group 2a Illustration piston kit, piston ring kit 16768 B19 1984-12 |               |                                   |  |
|--------------------------|---|--------------|----------------------|----------|-------------------------|--------------------------------|---------------------------------------------------------------------------------|---------------|-----------------------------------|--|
|                          |   |              |                      |          | B19                     |                                | 819