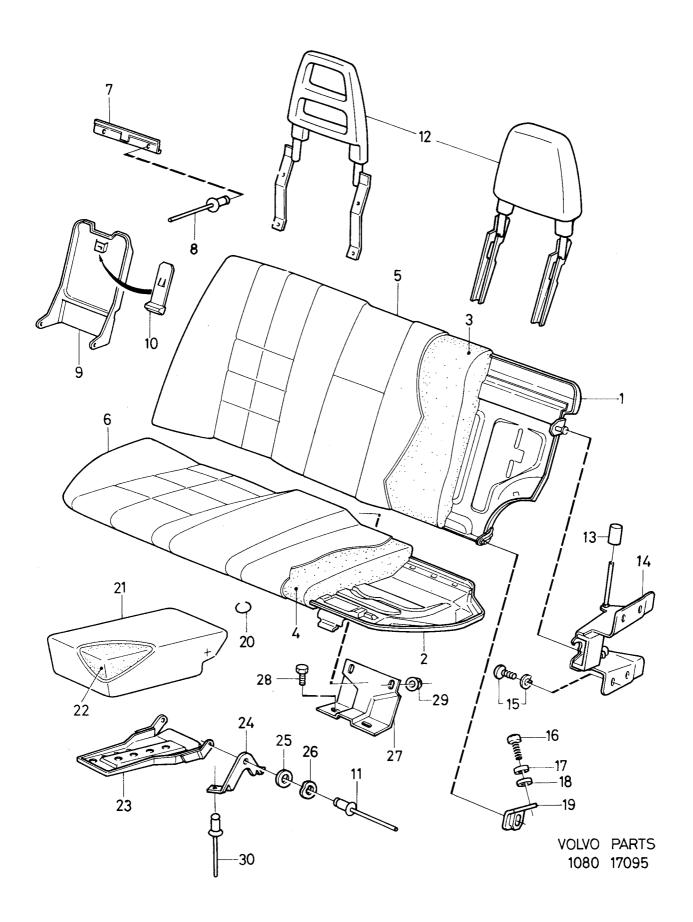

| -      | -   | 25           |
|    |                    |                 | Washer            | Bricka         | 955894-1   | 2   | 2                | _      | _   | 26           |
|    | 344                |                 |                   | Konsol         |            | 1   | 1                | 1      | _   | 27           |
|    | 344                |                 | Screw             |                |            | 2   | ا و              | 2      | _   | 28           |
|    |                    |                 | Nut               | Mutter         | 949278.6   | 2   | 2                | 2      | _   | 29           |
|    | 011                |                 | Rivet             | Ni+            | 3120072 9  | 2   | 2                | 2      | _   | 30           |



Reservdelskatalog
Parts Catalogue

3-121

| Sida<br>Page<br><b>212</b> |           |           | oup<br>8  |           | Färg<br>Code 042-5, | 128-6, 130-5, 132-5                              | Enamel<br>Code 042-5, 128-6, 130- | 5, 132- | 5          | 16421<br>1984–12 |
|----------------------------|-----------|-----------|-----------|-----------|---------------------|--------------------------------------------------|-----------------------------------|---------|------------|------------------|
| Pos.                       |           | Antal/0   | Quantit   | y         | Artikel nr          | Benämning                                        | Description                       | Sats B  | Anmärkning |                  |
| Fig.                       | 042<br>-5 | 128<br>-6 | 130<br>-5 |