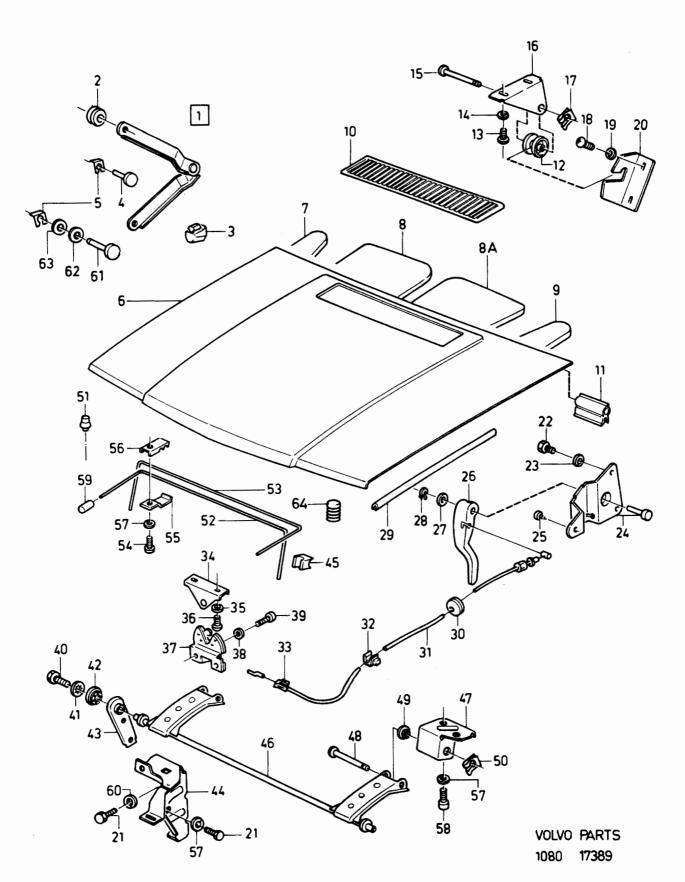

| • | • | •   |  |
|---|---|-----|--|
| Δ | • | . • |  |

|                |                                                                   | 1                                                             |
|----------------|-------------------------------------------------------------------|---------------------------------------------------------------|
| 1-A05          | ? EXCL QZ FAV (BAS) FBR HSTB                                      |                                                               |
| 1-A15          |                                                                   | •                                                             |
| 1-C07          |                                                                   | 1                                                             |
| 1-C21          |                                                                   | 2                                                             |
| 1-G05          |                                                                   | 2                                                             |
| 1-G11          |                                                                   | :                                                             |
| 2-A01          | OLF (S)                                                           | 4                                                             |
| 2-E01          |                                                                   | 5                                                             |
| 2-F01          |                                                                   | 6                                                             |
| 2-H01          |                                                                   | 7                                                             |
| 3-A01          |                                                                   | 8                                                             |
| 4-A01          |                                                                   | 9                                                             |
| 4-D01<br>4-G01 | 8 0 0 0 0 0 0 0 0 0 0 0 0 0 0 0 0 0 0 0                           | 10                                                            |
|                | 1-A15 1-C07 1-C21 1-G05 1-G11 2-A01 2-E01 2-F01 3-A01 4-A01 4-D01 | 1-A15  1-C07  1-C21  1-G05  1-G11  2-A01  2-F01  2-H01  3-A01 |