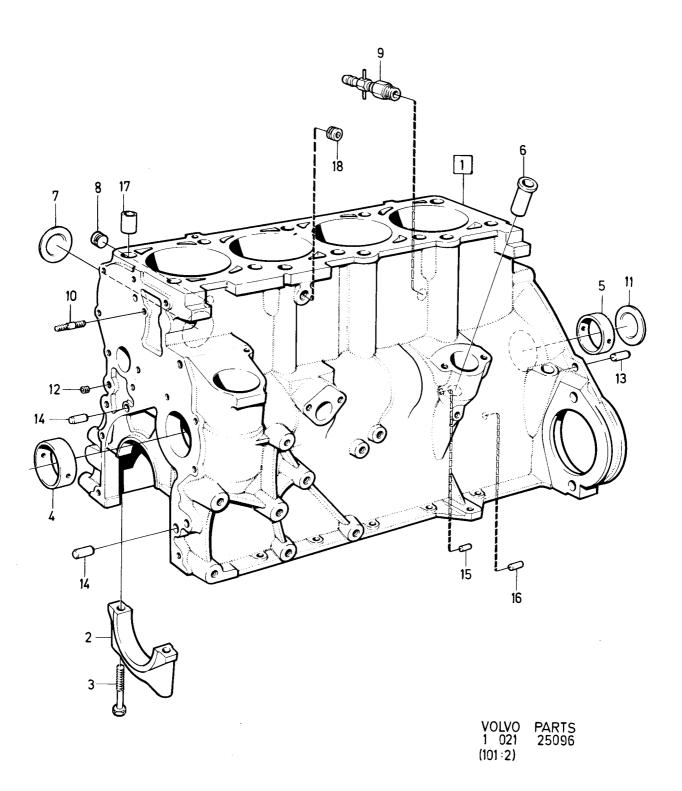

linder block Illustration Page Group **B19 B19** 25096 12 2a 1984-12 Antal/Quantity Sats B Anmärkning Pos Artikel nr Benämning Description Kit P Fig Part No Notes S 5 1306388-8 Cylinderblock..... Cylinder block ..... 2 ·Lageröverfall ..... ·Bearing cap ..... 8 5 945799-5 Skruv ..... 3 10 ·Screw.... 222222222222222 4 5 463360-8 Bussning..... Bushing 2 463361-6 Bussning..... Bushing..... 463362-4 Bussning Expansionsplugg 6 7 8 9 ·Bushing..... Expander plug..... 952076-8 Propp..... •Plug..... 947894-2 •Avtappningskran.... 924055-7 •Skruv Drain cock..... Screw..... 463905-0 Expansionsplugg..... 11 Expander plug..... 12 •Plug ..... 2 2 1 13

•Pin .....

•Pin .....

•Pin .....

Locating sleeve.....

Plug.....

950562-9 •Pinne.....

952075-0 Propp.....

950542-1 Pinne.....

14

15

16 17

18

1



340 - 360 series Reservdelskatalog VOLVO 1980 - 1984 1-B05 **Parts Catalogue** 0150 Sida Grupp Vevrörelse Crankshaft and related parts Illustration Page Group **B14 B14** 16775 14 2a 1984-12 Antal/Quantity Pos Artikel nr Sats B Anmärkning Benämning Description Kit P Notes Part No Fig. Ř 3 3277692-4 Cylinderfodersats ..... Cylinder liner kit..... 0020 S Cylinderfoder..... ·Cylinder liner..... 0040 2 3 4 S S •Piston ..... 0060 4 \_ ·Kolv.. -0800 4 •Kolvbult ..... •Gudgeon pin..... ·Tätningsring..... S 2 3267265-1 0100 5 6 7 -Joint..... 275322-6 Kolvringssats..... Piston ring kit..... 4 0120 2 ·Kompressionsring..... ·Compression ring ..... 0140 8 ·Kompressionsring..... ·Compression ring ..... 0160 9 ·Oljering..... Oil ring..... 0180 Vevstakssats..... Connection rod kit..... 10 3267348-5 020