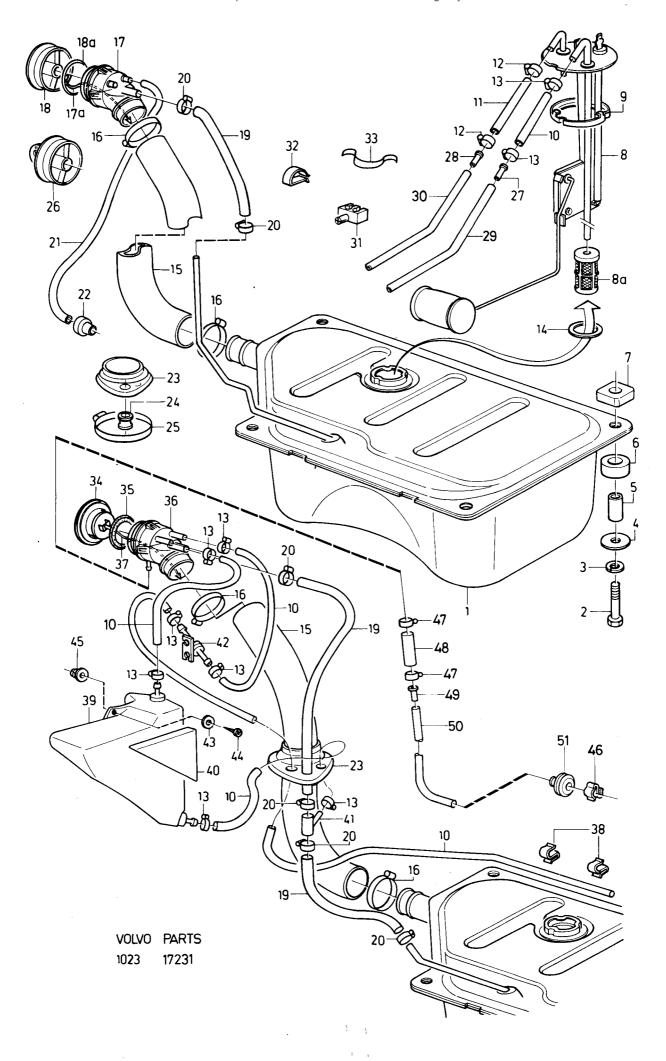

| - |             | Clips                   | Clip                           |      | 2                               |
| 47            | 2          | -        | -      | - |             | Slangklammer            |                                |      | 2                               |
| 48            | ERF        | -        | -      | - |             | Slang                   |                                |      | 2<br>2<br>2<br>2                |
| 49<br>50      | 1<br>ERF   | -        | -      | - |             | Rör                     |                                |      | 2<br>2<br>2                     |
| DII I         | FRE        | -        | -      | - | 946234-2    | Slang<br>Genomföring    | Hose                           |      | ۷                               |



Reservdelskatalog
Parts Catalogue

1-D15

|     | Illustration<br>17062    | 3           | Fuel tank with installation components | ringsdetaljer        | Bränsletank<br>med monter |    | rupp<br>roup |        |     | Sida<br>Page |
|-----|--------------------------|-------------|----------------------------------------|----------------------|---------------------------|----|--------------|--------|-----|--------------|
| 12  | 1984–12                  |             | B19                                    |                      | B19                       |    | 2c           |        |     | 18           |
|     | Anmärkning               | Sats B      | Description                            | Benämning            | Artikel nr                | ty | Quanti       | Antal/ |     | Pos.