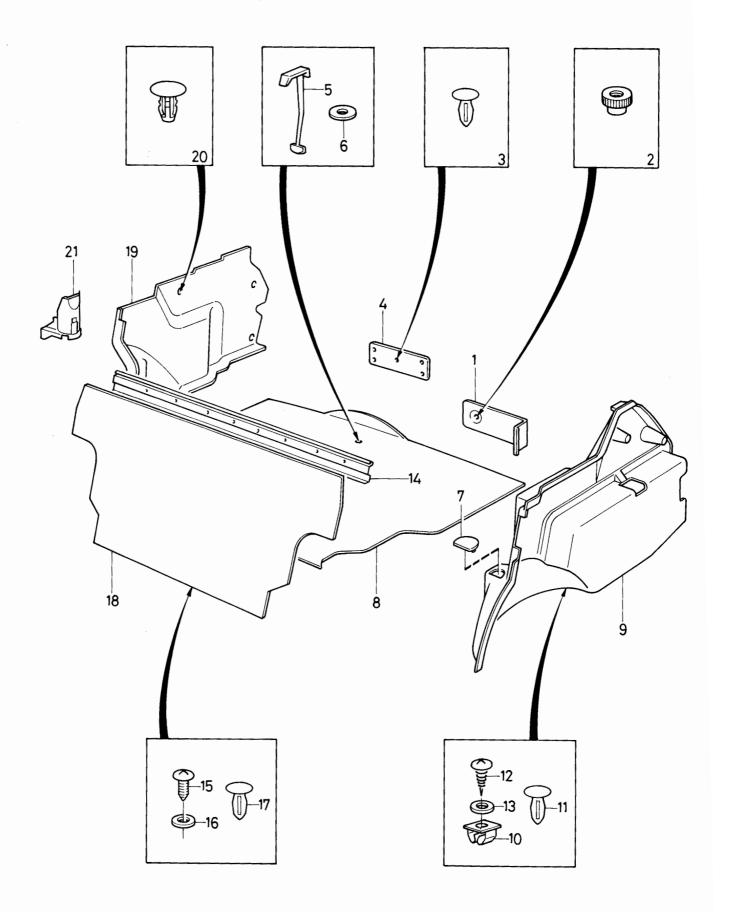

| • | • | •   |  |
|---|---|-----|--|
| Δ | • | . • |  |

|                |                                                                   | 1                                                             |
|----------------|-------------------------------------------------------------------|---------------------------------------------------------------|
| 1-A05          | ? EXCL QZ FAV (BAS) FBR HSTB                                      |                                                               |
| 1-A15          |                                                                   | •                                                             |
| 1-C07          |                                                                   | 1                                                             |
| 1-C21          |                                                                   | 2                                                             |
| 1-G05          |                                                                   | 2                                                             |
| 1-G11          |                                                                   | :                                                             |
| 2-A01          | OLF (S)                                                           | 4                                                             |
| 2-E01          |                                                                   | 5                                                             |
| 2-F01          |                                                                   | 6                                                             |
| 2-H01          |                                                                   | 7                                                             |
| 3-A01          |                                                                   | 8                                                             |
| 4-A01          |                                                                   | 9                                                             |
| 4-D01<br>4-G01 | 8 0 0 0 0 0 0 0 0 0 0 0 0 0 0 0 0 0 0 0                           | 10                                                            |
|                | 1-A15 1-C07 1-C21 1-G05 1-G11 2-A01 2-E01 2-F01 3-A01 4-A01 4-D01 | 1-A15  1-C07  1-C21  1-G05  1-G11  2-A01  2-F01  2-H01  3-A01 |