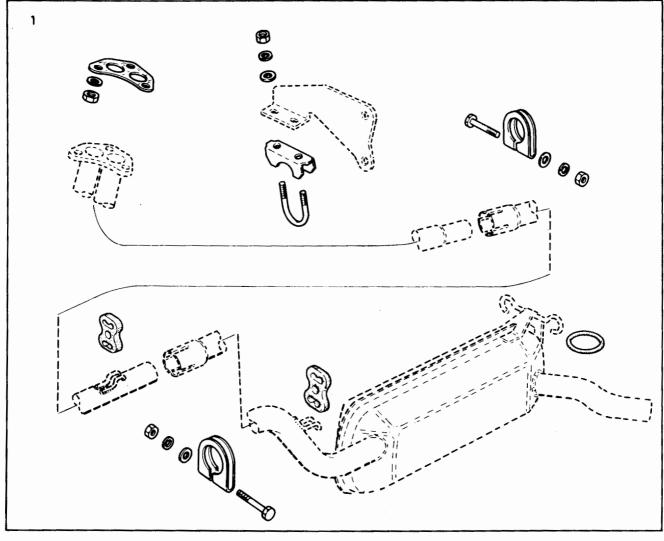

| • | • | •   |  |
|---|---|-----|--|
| Δ | • | . • |  |

|                |                                                                   | 1                                                             |
|----------------|-------------------------------------------------------------------|---------------------------------------------------------------|
| 1-A05          | ? EXCL QZ FAV (BAS) FBR HSTB                                      |                                                               |
| 1-A15          |                                                                   | •                                                             |
| 1-C07          |                                                                   | 1                                                             |
| 1-C21          |                                                                   | 2                                                             |
| 1-G05          |                                                                   | 2                                                             |
| 1-G11          |                                                                   | :                                                             |
| 2-A01          | OLF (S)                                                           | 4                                                             |
| 2-E01          |                                                                   | 5                                                             |
| 2-F01          |                                                                   | 6                                                             |
| 2-H01          |                                                                   | 7                                                             |
| 3-A01          |                                                                   | 8                                                             |
| 4-A01          |                                                                   | 9                                                             |
| 4-D01<br>4-G01 | 8 0 0 0 0 0 0 0 0 0 0 0 0 0 0 0 0 0 0 0                           | 10                                                            |
|                | 1-A15 1-C07 1-C21 1-G05 1-G11 2-A01 2-E01 2-F01 3-A01 4-A01 4-D01 | 1-A15  1-C07  1-C21  1-G05  1-G11  2-A01  2-F01  2-H01  3-A01 |