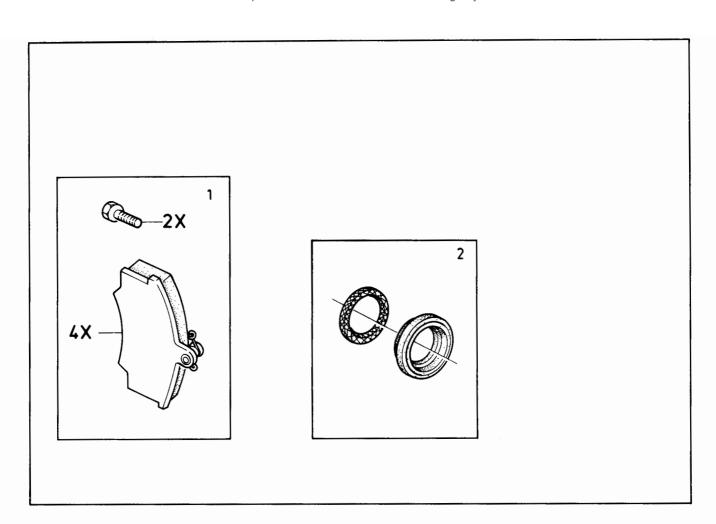

| Benämning                                                                                  |               | Description                                  |        | Anmärkning<br>Notes |                                  |                                                                      |
| 1<br>2<br>3<br>4<br>5<br>6<br>7 | 1<br>2<br>1<br>1<br>2<br>1<br>1<br>1 |             |              | -   | 3277769-0<br>3277832-6<br>3277833-4<br>3277839-1<br>3277830-0<br>3277836-7 | Justersats, N<br>Justersats, H<br>Reparations<br>hjulcylinder<br>Bromsbacks<br>Hållaresats | sats<br>/<br> | Repair kit                                   |        | 3                   |                                  | 0020<br>0040<br>0060<br>0080<br>0100<br>0120<br>0140<br>0160<br>0180 |





340 - 360 series Reservdelskatalog **VOLVO** 1980 - 1984 4-E21 **Parts Catalogue** Sida 0550 Grupp Reparationssatser grupp 6 Repair kits group 6 Illustration Page Group stötdämpare, framhjulslagersats shock absorber, front wheel bearing 16620 42 10a 1984-12 Antal/Quantity Pos Sats B Anmärkning Artikel nr Benämning Description Part No Kit P Notes Fig. 0020 1 3205223-5 Reparationssats,..... Repair kit, ..... **B14** 0020 0021 0040 0060 (3296136) Shock absorber..... Stötdämpare..... 284528-7 Reparationssats,..... Repair kit, ..... 6 B14 0080 stötdämpare shock absorber, GT -inställning GT -setting 0100 Repair kit, ... 0105 2 3205224-3 Reparationssats,..... 1 B19A, B19E GLE 0107 stötdämpare shock absorber 0110 3205225-0 Reparationssats..... Repair kit..... 1 B19E GLT 0112 Stötdämpare..... S