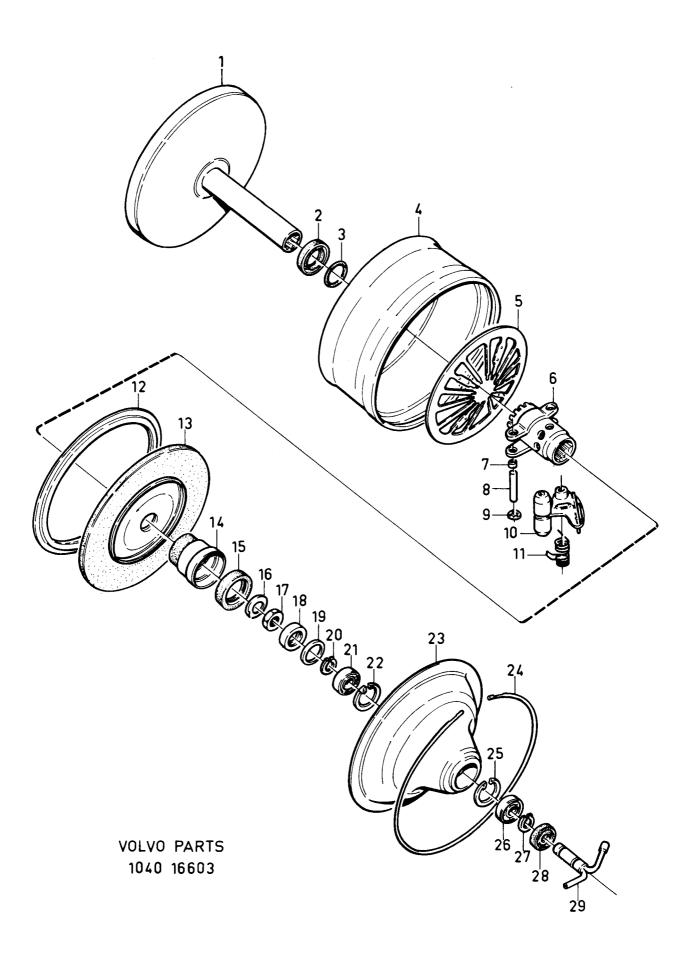

| -   | 181717-0                   | Lager            | Bearing                       | 3                                         |          |  |  |
| 27           | 2                | -              | -            | -   | 914446-0                   | Låsring          | Circlip                       | 2                                         |          |  |  |
| 28           | 2                | -              | -            | -   | 3103897-9                  | Tätningsring     | Oil seal                      | 3                                         |          |  |  |
| 29           | 2                | _              | -            | -   | 3101299-0                  | Axel             | Shaft                         |                                           | i        |  |  |



340 - 360 series Reservdelskatalog VOLVO 1980 - 1984 2-B09 Parts Catalogue Sida Grupp Växellåda M45R Gear box M45R 0400 Illustration Page Group **B14 B14** 16744 32 4 1984-12 Antal/Quantity Pos. Artikel nr Benämning Description Sats B Anmärkning 1208 1208 1208 1208 Fig. Part No Kit P Notes 159 212 361 373 1208159-2 Växellåda ..... Gear box..... 0020 ERS AV 1208212-9 1208212-9 Växellåda..... Gear box..... 5 ERS AV 1208361-4 0040 Gear box..... 1208361-4 Växellåda..... ERS AV 1208373-9 0060 Gear box Gear box housing 1208373-9 Växellåda ..... 0080 1 5 1209487-6 Växellådshus 1 0100 1220850-0 ·Växellådshus..... ·Gear box housing ..... 0120 2 --Styrtapp..... ..Guide pin..... 3 0140 3 Bearing pin.... 0160 4 3332232222323333222232223322 0180 1 1 Input shaft..... 0200 1220953-2 Ingående axel.....