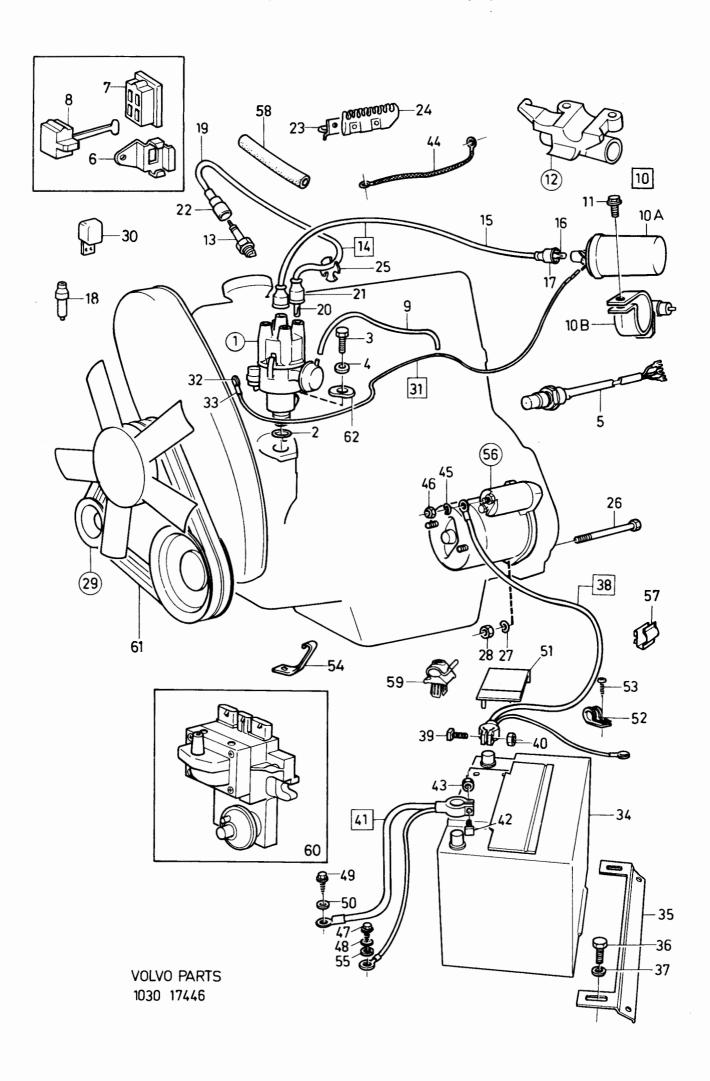

|
| 59           | 1    | -                                      | -             | -           | 3268854-1         | Clips                       | Clip                | 2      | 05.000 4.000      |
| 60           | -    | -                                      | -             | -           |                   | El.tändning system<br>RENIX | RENIX               |        | SE SIDA 16, 1-H03 |
| 61           | 1    | -                                      | -             | -           | 958352-7          | Drivremsats                 | Drive belt kit      | 2      |                   |
| 62           | 1    | -                                      | -             | l -         | 1336239-7         | Plugg                       | Plug                | 3      |                   |



340 - 360 series Reservdelskatalog **VOLVO** 1-H01 1980 - 1984 **Parts Catalogue** Sida Page Illustration 0130 Electronic ignition system Grupp Elektroniskt tändsystem Group 17224 1984-12 Antal/Quantity Pos. Sats B Anmärkning Artikel nr Benämning Description Kit P Notes Fig. Part No R 0020 0040 B143E 1 3201941-6 El. styrenhet. El. control unit. El. control unit ..... B144E, B144S Ignition coil... 0045 1a 0060 0080 SE SIDA 6, 1-G17 2 3 4 Tändledningssats..... Ignition cablekit ..... 945444-8 Skruv..... Screw... 2 2 2 2 2 3 2 0100 0120 948958-4 Vakuumslang **ERF** Vacuum hose... 5 6 7 8 3292874-9 Klammer..... Clamp..... 3201953-1 Skruv..... 0140 Screw..... 2 0160 3120038-9 Mutter..... Nut..

Impuls transmitter ......

Rubber cap ...

0180 020°

3204141-0 Impulsgivare.....

3205329-0 Gummih