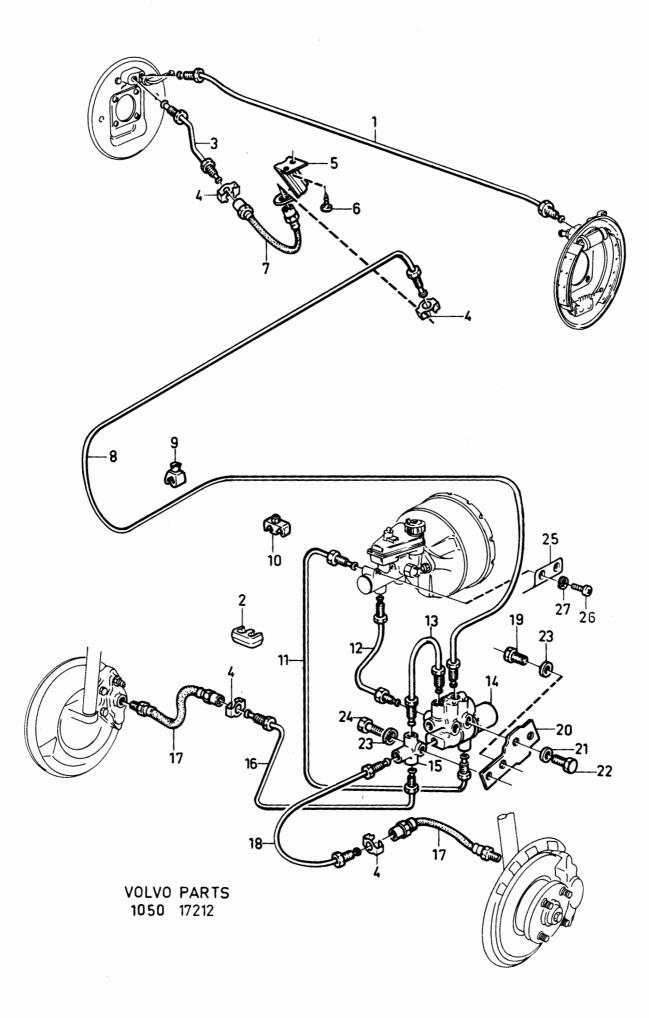

| Screw               | 2                 |                                   |  |  |
| 23       | 2   | 2              | -     | -   | 955919-6    | Fjäderbricka               | Spring washer       | 2                 |                                   |  |  |
| 24       | 1   | 1              | -     | -   | 3251474-7   | Skruv                      | Screw               |                   |                                   |  |  |
| 25       | -   | 1              | -     | -   | 3296101-3   | Skyddsplåt                 | Protector plate     |                   |                                   |  |  |
| 26<br>27 | -   | 2              | -     | -   | 956074-9    | Skruv                      | Screw Spring washer | 2                 |                                   |  |  |



\*\*\*\*

0020

0040

0060 0080

0100

0120

0140

0160

0180

020^ 022

0240

0260

0280

0300

0320

034 0360

0380

0400

0420

0440

0460

0480 0500

0520 0540

0560

0580

0600

0620

0640

0660

0680

0700

0720

340 - 360 series Reservdelskatalog **VOLVO** 1980 - 19842-E17 Parts Catalogue Sida Grupp Handbroms Handbrake Illustration Page Group R14 **B14** 17051 5 16 1984-12 CH -709999 CH -709999 Antal/Quantity Sats B Anmärkning Pos Artikel nr Benämning Description Kit P Part No Notes Fig. R 1 3200495-4 Handbromsspak..... Handbrake lever..... 4 3294189-0 Sockel ..... Shrink socket..... 3 4 333433 3290290-0 Platta..... Plate ..... 3290289-2 Kontaktplatta..... Contact plate ..... 5 6 3290291-8 Nit..... Rivet..... Handle ..... 3292467-2 Handtag ..... 7 3292466-4 Tryckstång..... Push ro