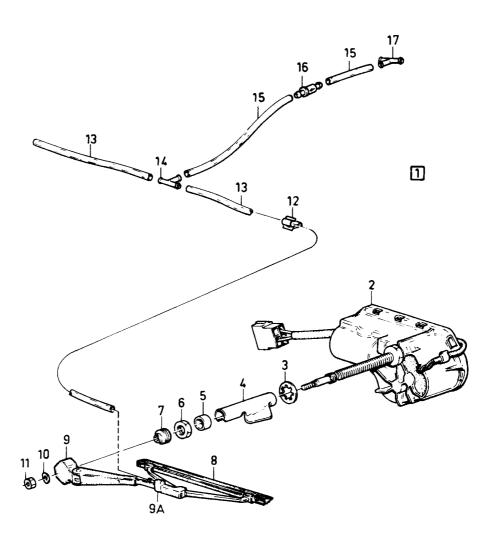

orkarmotor, H 3270194-8 •Fjäderbricka (3278940) ·Wiper motor, R ..... 0060 0080 3 Spring washer ..... **4** 5 2222122222222222 0100 3278935-6 Konsol ·Bracket..... 2 3278214-6 Bussning..... ·Bushing..... 0120 6 2 0140 •Nut..... 7 2 0160 •Cap..... 8 2 3278216-1 Torkarblad ·Wiper blade ..... 0180 9 3278215-3 •Torkararm, V..... ·Wiper arm, L..... 0200 1 3278941-4 ·Torkararm, H..... ·Wiper arm, R..... 022 9a 1247324-5 ...Munstycke, V..... ..Yet, L..... 0240 ..Yet, R..... 0260 1 10 2 Resilent washer..... 0280 955780-2 •Mutter..... 0300 •Nut:.... 11 2 12 3 3272714-1 •Klammer..... ·Clamp..... 0320 943722-9 Slang 3278981-0 T-rör (3278980)13 034' **ERF** ·Hose 14 0360 •T-pipe..... 1 15 **ERF** 943727-8 Slang ·Hose ..... 0380

·Valve .....

-T-pipe.....

0400

0420

1210139-0 Ventil

688658-4 T-rör



VOLVO PARTS 1030 16903

|         | ) – 360 serie<br>30 – 1984            | skatalog<br>logue 1-J15 <b>VO</b> J     | LVO         |
|---------|---------------------------------------|-----------------------------------------|-------------|
| St      | a Grup                                | rkare och Headlamp wiper and            | llustration |
| sti     | e Groi                                | olare headlamp washer                   | 16901       |
|         | 6                                     | 999 B19 CH -609999                      | 1984-12     |
|         | · · · · · · · · · · · · · · · · · · · | 555 B19 C11 -003333                     | 1304-12     |
| - A     | Antal/Qu                              | Benämning Description Sats B Anmärkning |             |
| P       |