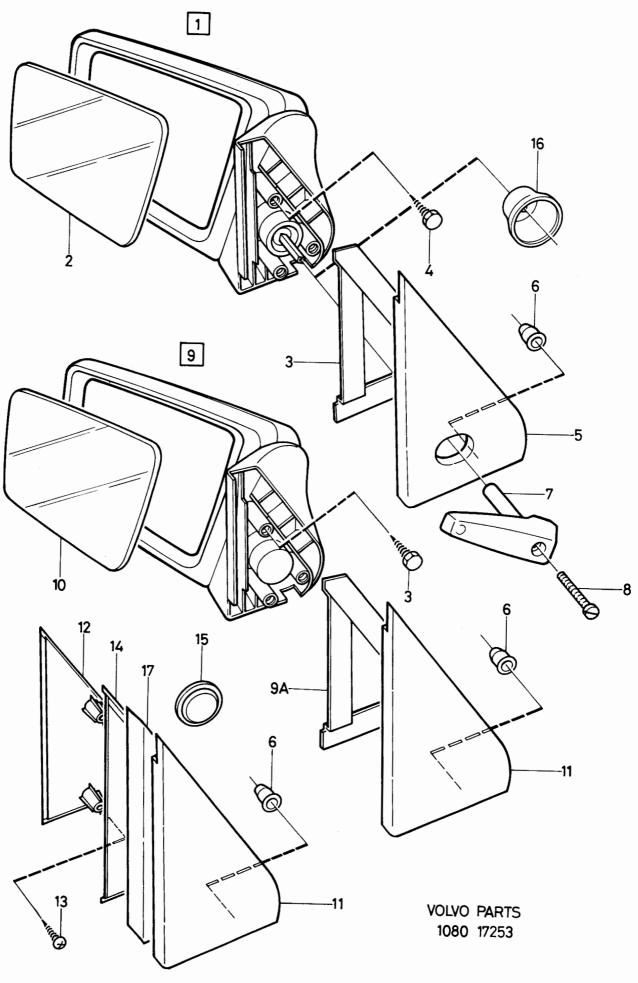

ätningslock, V               |                                      |        | 2                |            |
|              | 1   | -      | -      | -  |             | Tätningslock, H               |                                      |        | 2                |            |
| 15           | 1   | -      | -      | -  | 3204915-7   | Plugg                         | Plug                                 |        | 3                |            |
| 16           | 2   | -      | -      | -  | 3204863-9   | Gummibussning                 | Rubber bushing                       | ;      | 3                |            |
| 17           | 17  | _      | _      | -  |             |                               | Foam seal                            |        | 8                |            |



| N: al -      |          | ^      |              |     | I           |                                    | laska a d                      |        |                            | 100                   |
|--------------|----------|--------|--------------|-----|-------------|------------------------------------|--------------------------------|--------|----------------------------|-----------------------|
| Sida<br>Page |          |        | rupp<br>roup |     | Instrumentb | orāda                              | Instrument panel<br>CH -709999 |        |                            | Illustration<br>16802 |
| 102          | <u>)</u> |        | 8            |     | 017 700000  |                                    | O11 = 700000                   |        |                            | 1984-1