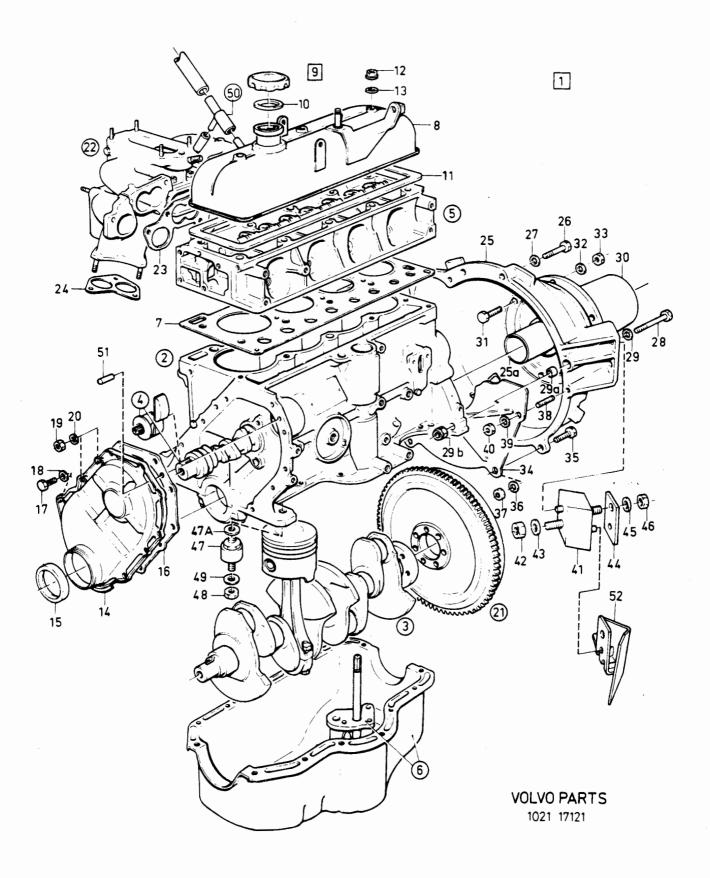

W PARTS 10 31930  $\mathbf{VOLVO}$ 

A05

Reservdelskatalog Parts Catalogue

340-360 series 1980-1984

Sida Grupp Förord Introducción Group Page **Foreword** Vorwort 1984-12 **Avant-propos** Prefazione 1 1a

gen 340, 360.

340, 360.

vettura 340, 360.

abaio.

Denna katalog upptar reservdelar för vår personvagn 340, 360.

Placering av skyltar för modell- och motorbeteckningar etc. framgår av nedanstående bild.

This catalogue contains stocked parts for our 340 and 360 car.

The location of the plates for the type- and engine designations etc. are illustrated below.

Ce cataloque contient les pièces de rechanges de voiture 340, 360.

Le placement des plaques de désignation de modèles et de moteurs etc. ressort de la figure ci-dessous.

Chassinummer årsmodeller

Chassis No. Model year

Numéro de châssis Modèle d'année

Fahrgestell-Nr Baujahr

Numéro de chasis modelo de año

343 CH AC 458000-345 CH AC 453000-

340 CH BC 545500-

1982