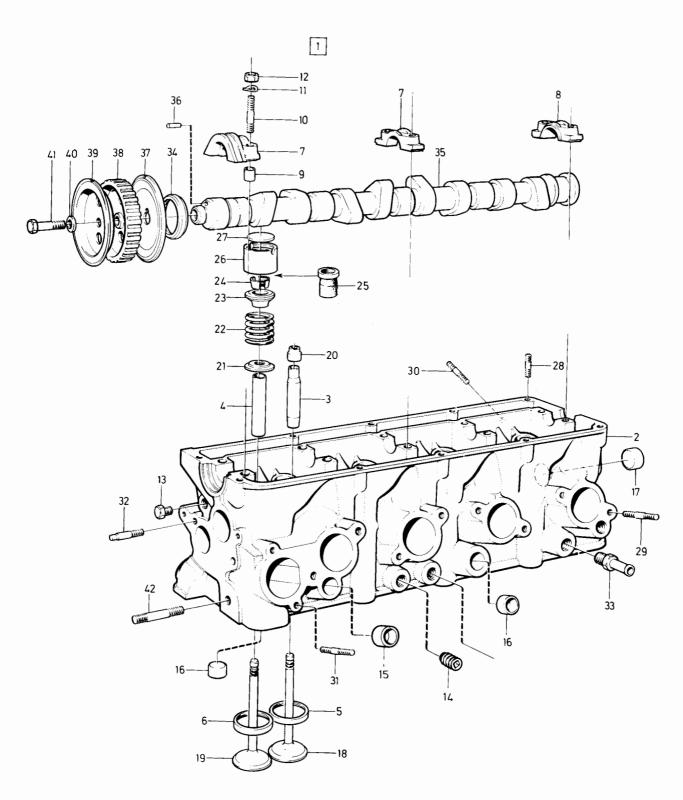

|       | 2                |                                          |
|                          | - 1      | -      | -           | -   | 4635/0-2              | •• tj 4,50mm<br>••Justerbricksats          | •• tı 4,50mm                                                                                                                                                                                                                                                                                                                                   |       | 2                |                                          |



VOLVO PARTS 1021 16677

340 - 360 series 1980 - 1984

Reservdelskatalog

1-B17

| 1980  | - 1984 Parts Catalogue |                                  |              |          | Parts Cat           | alogue        | 1-817  |                       |              | AOTA              |     |
|-------|------------------------|----------------------------------|--------------|----------|---------------------|---------------|--------|-----------------------|--------------|-------------------|-----|
| Sida  |                        | Grupp Cylinderhuvud<br>Group B19 |              |          |                     | Cylinder head |        |                       | Illustration |                   |     |
| Page  |                        |                                  |              |