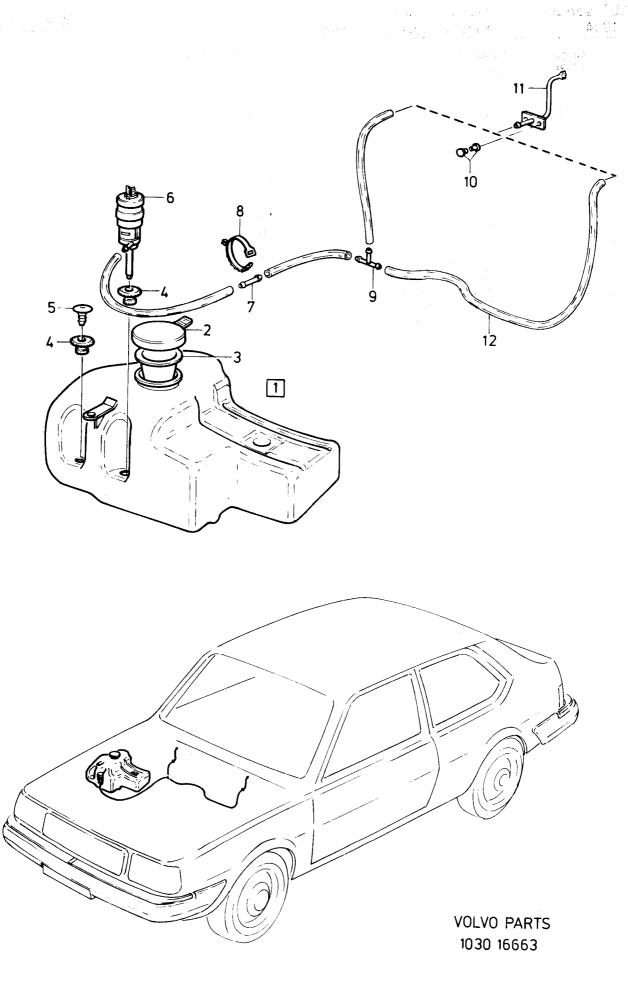

en washer Page Group 16663 **B19 B19** 70 3 CH -609999 CH -609999 1984-12 Antal/Quantity Sats B Anmärkning Pos Artikel nr Benämning Description Kit P Notes Part No Fig. S 2 3 2 (1255568 2 5 (3294372 2 (3200074 3 2 2 2 2 2 DI 4MM 0020 3282457-5 Vattenbehållare ..... Water container..... 0040 2 3 4 5 6 7 8 9 3274303-1 -Lock ..... •Cap ..... 0060 1325678-9 -Filter..... Filter..... (1255568)3282481-5 Bussning ·Grommet..... 0080 •Plug ..... 1224786-2 -Plugg ..... 0100 (3294372)0120 3205207-8 Vattenpump ..... Water pump..... (3200074) 3297576-5 Anslutningsrör..... 0140 Connection pipe..... 0160 948211-8 Klammer..... Clamp..... 688658-4 T-rör..... T-pipe..... 0180 0200 3104682-4 Fäste ...... Anchorages .....

Jet .....

Hose.....

3282784-2 Munstycke.....

943727-8 Slang.....

11

12

0221

024



340 - 360 series Reservdelskatalog **VOLVO** 1980 - 1984 1-J11 Parts Catalogue Sida Page Grupp 0580 Vindrutespolare Windscreen washer Illustration Group CH 610000-CH 610000-17046 72 3 1984-12 Antal/Quantity Pos Artikel nr Sats B Anmärkning Benämning Description Kit P Notes Fig. Part No 0020 Water container..... 0040 0050 2 Cap ..... CH -836129 3205588-1 | Lock..... Cap ..... CH 836130-3 3282481-5 Bussning..... Bushing ..... 0060 4 5 6 7 8 9 10 1224786-2 Plugg..... 0080 5 2 2 3 3 2 3 2 2 2 (3294372)Plug..... 3205207-8 Vattenpump ..... Water pump..... (3200073)0100

Clamp.....

Connection pipe.....

T-pipe.....

Bracket, L.....

Bracket, R.....

Jet .....

Screw.....

Hose.....

0120

0140 0160

0180

0200

0220

0240

0260

948211-8 Klammer.....

965393-2 Skruv.....

3297576-5 Anslutnings