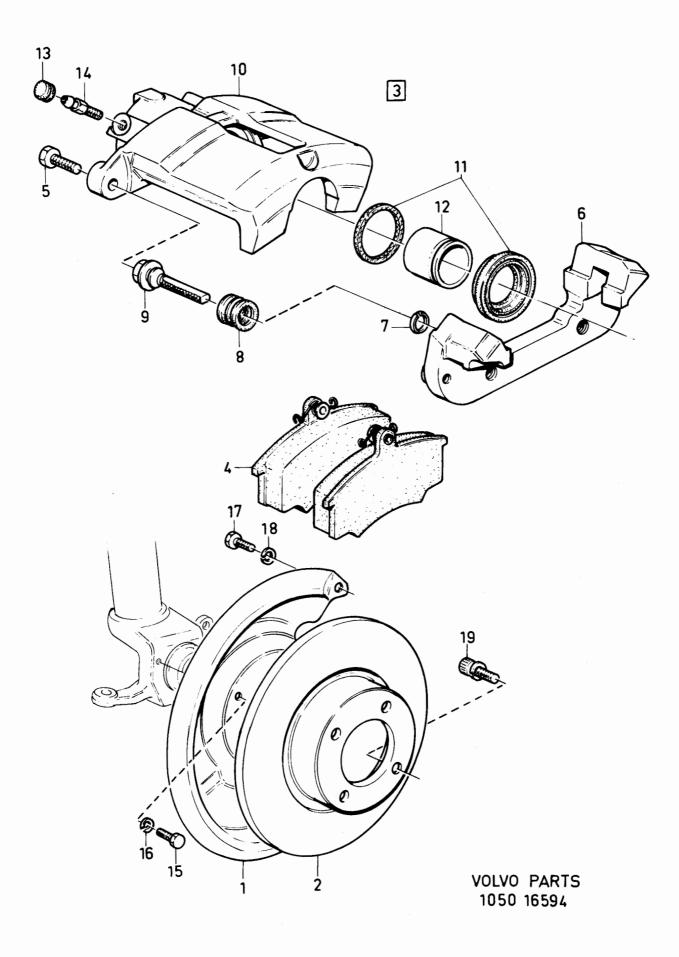

| • | • | •   |  |
|---|---|-----|--|
| Δ | • | . • |  |

|                |                                                                   | 1                                                             |
|----------------|-------------------------------------------------------------------|---------------------------------------------------------------|
| 1-A05          | ? EXCL QZ FAV (BAS) FBR HSTB                                      |                                                               |
| 1-A15          |                                                                   | •                                                             |
| 1-C07          |                                                                   | 1                                                             |
| 1-C21          |                                                                   | 2                                                             |
| 1-G05          |                                                                   | 2                                                             |
| 1-G11          |                                                                   | :                                                             |
| 2-A01          | OLF (S)                                                           | 4                                                             |
| 2-E01          |                                                                   | 5                                                             |
| 2-F01          |                                                                   | 6                                                             |
| 2-H01          |                                                                   | 7                                                             |
| 3-A01          |                                                                   | 8                                                             |
| 4-A01          |                                                                   | 9                                                             |
| 4-D01<br>4-G01 | 8 0 0 0 0 0 0 0 0 0 0 0 0 0 0 0 0 0 0 0                           | 10                                                            |
|                | 1-A15 1-C07 1-C21 1-G05 1-G11 2-A01 2-E01 2-F01 3-A01 4-A01 4-D01 | 1-A15  1-C07  1-C21  1-G05  1-G11  2-A01  2-F01  2-H01  3-A01 |