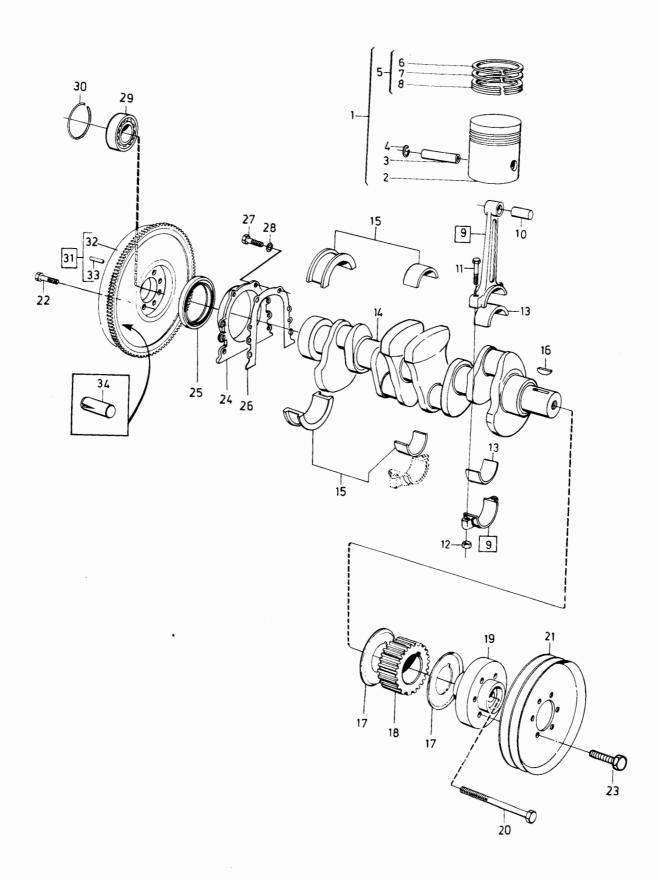

01022)Flywheel ..... M47R, CH -810500 1380 M47R, CH = 4 CH 810501 = 4 M45R, CH = 4 CH 810501 = 2 M45R, CH = 4 2 M47R, CH = 4 2 CH 810501 = 2 M45R, CH = 4 2 M47R, CH = 4 2 CH 810501 = 4 CH 810501 = 4 CH 810501 = 4 CH 810501 = 4 1400 Flywheel..... 1336375-9 Svänghjul..... 32 419633-3 Kuggkrans..... •Ring gear ..... M45R, CH -810500 1420 1 1326333-0 Kuggkrans..... Ring gear ..... 1440 1 M47R, CH -810500 1326333-0 Kuggkrans..... Ring gear ..... 1460 191873-9 •Styrpinne ·Guide pin ..... 33 3 M45R, CH -810500 148 3 150<sub>0</sub> 950544-7 Styrpinne ..... ·Guide pin ..... M47R, CH -810500 950543-9 • Styrpinne ..... •Guide pin ..... 1520

•Pin .....

•Pin .....

•Pin .....

M45R, CH -810500

M47R, CH -810500

1540

1560

1580

1219286-0 Pinne.....

1332078-3 •Pinne

1332078-3 -Pinne.....

34

2



VOLVO PARTS 1021 16700

| 'n | Illustration                              |        | Camshaft                           | Grupp Kamaxel  |            |     |               | Sida   |     |      |
|----|-------------------------------------------|--------|------------------------------------|----------------|------------|-----|---------------|--------|-----|------|
| )4 | 16004                                     |        | B14                                |                | B14        |     | roup          | Gı     |     | Page |
|    | 1984-12                                   |        |                                    |                | J          |     | 2a            |        |     | 20   |
|    | 1304-12                                   |        |