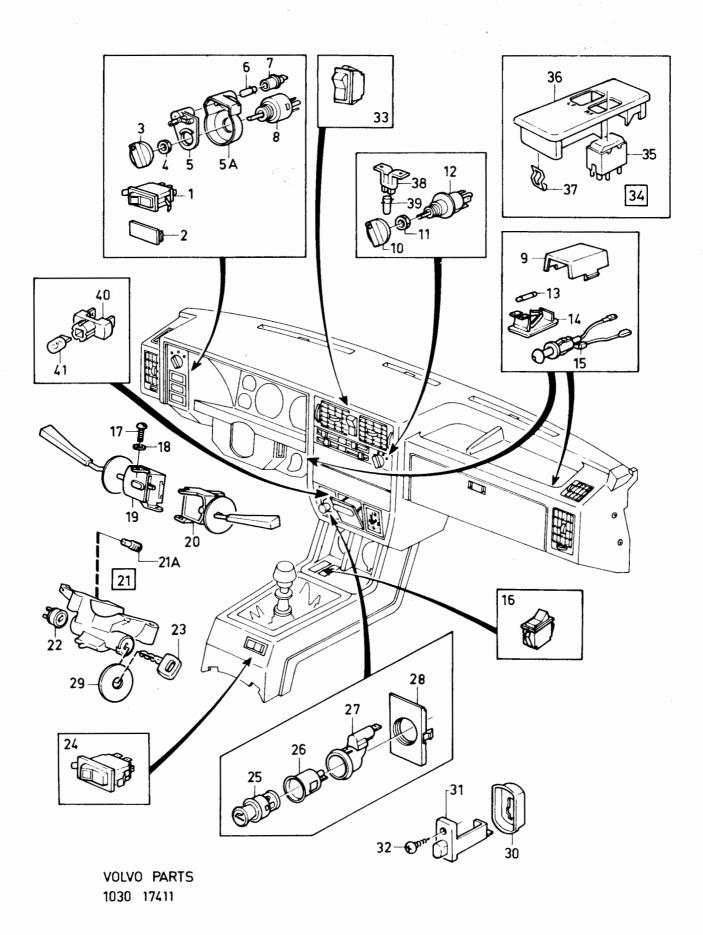

| Benämning                                                                            |       | Description                             | 1 1                                  | Anmärkning<br>Notes |                                  |                                                              |
| 34<br>35<br>36<br>37<br>38<br>39<br>40<br>41 | -<br>2<br>1<br>2<br>1<br>1<br>1 | -<br>-<br>-<br>-<br>-<br>- |              |     | 3287616-1<br>1324263-1<br>3286824-2<br>3277747-6<br>3278128-8 | -Elkopplare<br>-Ram<br>-Clips<br>-Clips<br>-Lamphållare<br>Glödlampa<br>-Lamphållare |       |                                         | 8<br>2<br>3<br>2<br>2<br>2<br>2<br>3 | HISEL               |                                  | 1040<br>1060<br>1080<br>1100<br>1120<br>1140<br>1160<br>1180 |



|                                 | - 360<br> - 198            |             | ries                  |                       | Reservde<br>Parts Cat               | 4 1400                                      |                                                    |      | 7                          | OLVO         |                                                              |
|---------------------------------|----------------------------|-------------|-----------------------|-----------------------|-------------------------------------|---------------------------------------------|----------------------------------------------------|------|----------------------------|--------------|--------------------------------------------------------------|
| Sida<br>Page                    |