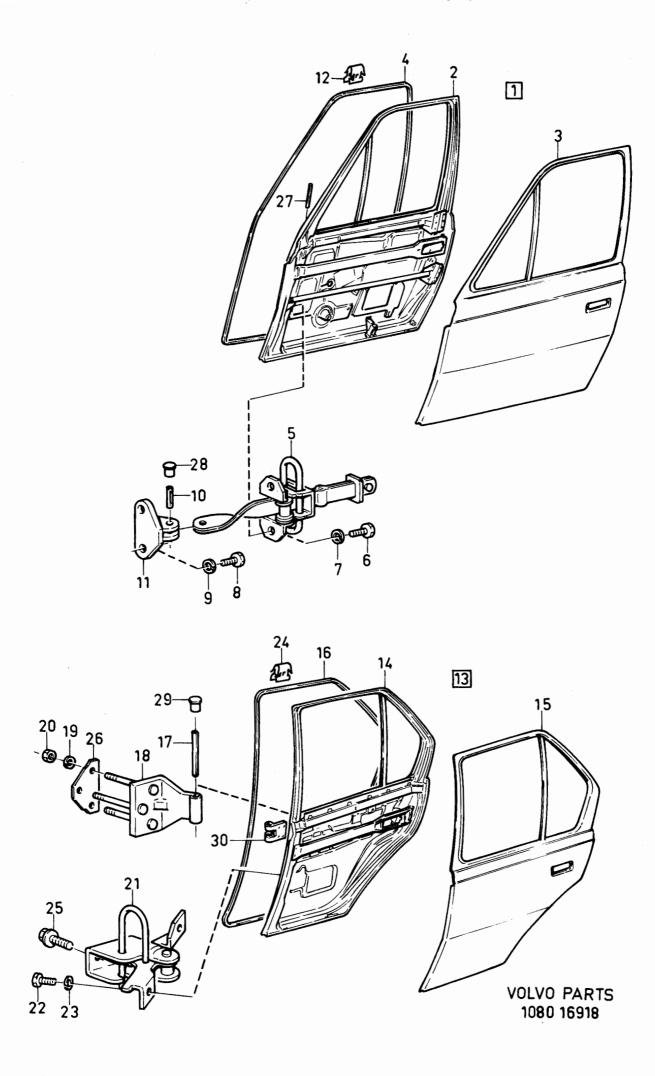

| Benämning |       | Description                                  | <br>B Anmärkning P Notes S                                                        |                                              |
| 21 -<br>22 -<br>23 -<br>24 -<br>25 -<br>26 -<br>27 -<br>28 -<br>29 -<br>30 - | 2<br>4<br>4<br>2<br>2<br>4<br>4<br>4<br>4 | 2<br>4<br>4<br>2<br>2<br>4<br>4<br>4<br>4<br>4 |   | 956092-1<br>942605-7<br>944385-4<br>3120236-9<br>3270178-1<br>3276451-6<br>3140643-2<br>3101103-4<br>3101103-4 | Skruv     |       | Screw Washer Clamp Clamp Screw Striker plate | 2<br>2<br>2<br>3<br>18), (3273887)<br>2<br>19)<br>2<br>2<br>2<br>2<br>3<br>3<br>3 | 12<br>12<br>12<br>13<br>13<br>13<br>13<br>14 |

<sup>18 .</sup> 19 .

CH -810500 CH 810501-



| 340<br>1980                               | - 360<br>) - 19                 |                            | ries         |     | Reservde<br>Parts Cat                                                      | elskatalog<br>alogue                               | 3-B11    |                                                                                                                    | VO                                                                  | LVO                   |                                                                      |
|-------------------------------------------|---------------------------------|----------------------------|--------------|-----|----------------------------------------------------------------------------|---------------------------------------