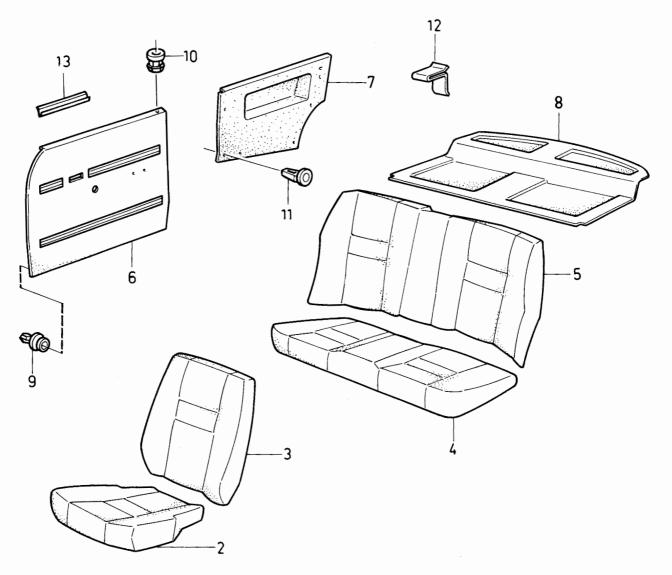

-      |             |                                          | Panel, R                     | 5<br>5                                  |          |
|              | -              | -      | -          | 1      |             |                                          | Panel, L                     | b                                       |          |
| 8            | - ,            | -      | -          | 1      | 3286906-7   | Panel, H                                 | Panel, R                     | 5<br>5 (3282730)                        |          |
|              | . 1            |        | _          | _      | 1 3775004-A | Hatthylla                                | I mat speit                  | n+7.37877.301                           |          |

<sup>10 .</sup> CH -698082





VOLVO PARTS 1080 16876

|              | - 360<br>0 - 19 |          | ries   |      | Reservde<br>Parts Cat      | lskatalog<br>alogue | 3-F19 |                                     |            | VO           | LVO                   |
|--------------|-----------------|----------|--------|------|----------------------------|---------------------|-------|-------------------------------------|------------|--------------|-----------------------|
| Sida<br>Page |                 | Gr<br>Gr | upp    |      | Innerklädse<br>GL, CH –545 |                     | -     | Jpholstery 343 DI<br>GL, CH -545499 | L-DLS, CH- | 709999       | Illustration<br>16876 |
| 138          | 3               |          | 8      |      | CODE 6243,                 | 6261, 6271, 62      | 72 (  | CODE 6243, 6261,