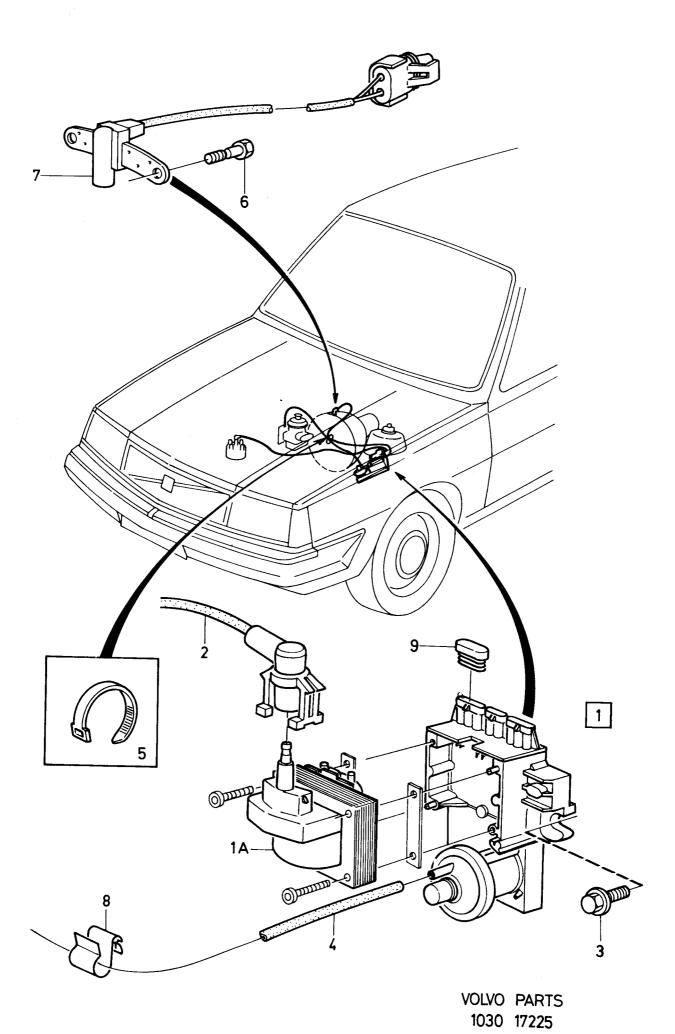

ikel nr<br>Part No                                                                 | Benämning  |       | Description                  |                                       |                                      | Anmärkning<br>Notes              |                                                                              |
| 1<br>1a<br>2<br>3<br>4<br>5<br>6<br>7<br>8 | 1<br>1<br>2<br>ERF<br>1<br>2<br>1<br>1 | -      |              | -                     | 3287677-3<br>945444-8<br>948958-4<br>3272551-7<br>3201953-1<br>3204141-0<br>1312262-7 | Clips      | ssats | Ignition coil                | · · · · · · · · · · · · · · · · · · · | 4<br>2<br>2<br>2<br>2<br>2<br>2<br>4 | B19A<br>SE SIDA 10, 1-G21        | 0020<br>0025<br>0040<br>0060<br>0080<br>0100<br>0120<br>0140<br>0160<br>0180 |



| 340 - 36<br>1980 - 1     |                                                                                                            | ies                                                                                              |                                                                    | Reservde<br>Parts Cat                                                                                                                                                                                                                                                                     |                                   | 5