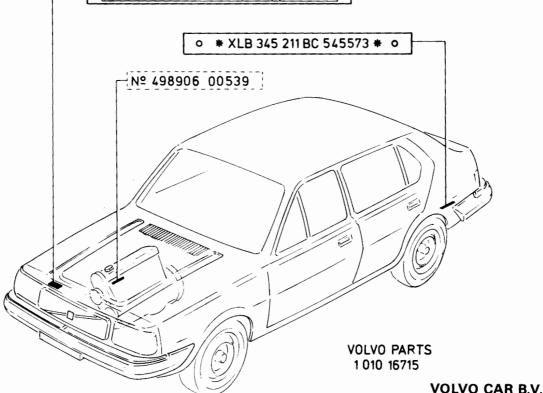

340, 360.

vettura 340, 360.

abaio.

Denna katalog upptar reservdelar för vår personvagn 340, 360.

Placering av skyltar för modell- och motorbeteckningar etc. framgår av nedanstående bild.

This catalogue contains stocked parts for our 340 and 360 car.

The location of the plates for the type- and engine designations etc. are illustrated below.

Ce cataloque contient les pièces de rechanges de voiture 340, 360.

Le placement des plaques de désignation de modèles et de moteurs etc. ressort de la figure ci-dessous.

Chassinummer årsmodeller

Chassis No. Model year

Numéro de châssis Modèle d'année

Fahrgestell-Nr Baujahr

Numéro de chasis modelo de año

343 CH AC 458000-345 CH AC 453000-

340 CH BC 545500-

1982

340 CH CC 610000-

1983

In diesem Katalog sind Ersatzteile für die Personenkraftwa-

Die Anbringung der Schilder mit den Fahrzeugkenndaten

Este cátologo comprendre repuestos para los automóviles

La ubicación de las placas de indentificación para decignacio-

nes de modelos motores etc., se desprendre de la fig. de más

Questo catalogo comprende pezzi di ricambio per la nostra

geht aus der nachstehenden Abbildung hervor.

340-360 CH DC 710000-

1984

340-360 CH EC 810501-

**VOLVO** \*XLB 345 211 BC 545573 \* 1600 0

**HELMOND NEDERLAND** 1984-12

VOLVO

L13

Reservdelskatalog Parts Catalogue

| AOTAG          |                                                                 | - Tarts Co       | rtalogus -                                                                      |
|----------------|-----------------------------------------------------------------|------------------|---------------------------------------------------------------------------------|
|                | Föro                                                            | ·d               | Grupp Sida<br>Group Page                                                        |
|                |                                                                 | ortningar        |                                                                                 |
| 1984-11 PV     |                                                                 |                  | 1b 1                                                                            |
|                |                                                                 | 00140            |                                                                                 |
| A              | = ampere                                                        | SBMR             | = säkerhetsbälte med rullar                                                     |
| ABS            | = låsningsfria bromsar                                          | SBUR<br>SE GRUPP | = säkerhetsbälte utan rullar                                                    |
| ACC<br>ALT     | = tillbehör                                                     | SE POS           | , =<br>=                                                                        |
| ANT KUGGAR     | <ul><li>alternativ</li><li>antal kuggar</li></ul>               | SE SIDA          | =                                                                               |
| B              | = bredd                                                         | SPEC UTF         | = specialutförande                                                              |
| ВКН            | = med bakre krängningshämmare                                   | ST               | = styck                                                                         |
| BXL            | = bakaxel                                                       | STD              | = standardutförande                                                             |
| CAN            | = Canada                                                        | STD D            | = standarddimension                                                             |
| CARB           | = förgasarmotor                                                 | SV               | = skåpvagn                                                                      |
| CH-xxxxx       | = tom chassinr                                                  | TEMP UTF         | <ul> <li>tillfälligt utförande</li> </ul>                                       |
| CH xxxxx-      | = fr o m chassi nr                                              | TF               | = tropikfläkt                                                                   |
| CHTYPE         | = chassityp                                                     | TJ               | = tjocklek                                                                      |
| CODE           | <ul><li>kod (klädselkod, färgkod)</li></ul>                     | TUM              | =                                                                               |
| D              | = diameter, yttre                                               | UAC              | <ul> <li>utan luftkonditionering</li> </ul>                                     |
| DET SE SIDA    | <ul> <li>ingående detaljer se sida</li> </ul>                   | UAR              | = utan avgasrenare                                                              |
| DI             | = diameter, inre                                                | UCOMBU           | = ej försedd med luftkonditioner-                                               |
| DIES           | = diesel                                                        | LID              | ing                                                                             |
| ERF            | = erforderligt antal                                            | UD               | = underdimension                                                                |
| FDC AV         | = erforderlig längd etc                                         | ULF<br>URA       | = utan luftförvärmning                                                          |
| ERS AV         | = ersätts av                                                    | US               | <ul><li>utan returledning f\u00f6r avgaser</li><li>utan servostyrning</li></ul> |
| EXCL<br>FKH    | <ul><li>exklusive</li><li>med främre krängningshämma-</li></ul> | USA              | = Amerikas Förenta Stater                                                       |
| FNII           |                                                                 | USTORK           | = utan strålkastartorkare                                                       |
| Н              | re<br>= höger                                                   | UTL              | = utan taklucka                                                                 |
| HASY           | = högerasymmetriskt ljus                                        | "UTV 4,88:1"     | = utväxlingsförhållande                                                         |
| HISEL          | = elektriskt manövrerade fönster-                               | UV               | = utan värmeelement                                                             |
| MOLE           | hissar                                                          | V                | = volt, vänster                                                                 |
| HISMEK         | = mekaniska fönsterhissar                                       | VASY             | = vänsterasymmetriskt ljus                                                      |
| HST            | = högerstyrd                                                    | VST              | = vänsterstyrd                                                                  |
| HT             | = höjt tak                                                      | VXL              | = växellåda                                                                     |
| HV             | = herrgårdsvagn                                                 | VXL AUTO         | <ul> <li>automatväxellåda</li> </ul>                                            |
| INCL           | = inklusive                                                     | VXL MAN          | = manuell växellåda                                                             |
| INJE           | <ul><li>insprutningsmotor (bensin)</li></ul>                    | W                | = watt                                                                          |
| KAROSS-xxxxx   | = tom kaross nr                                                 | 4CYL             | = bensinmotor med 4 cylindrar                                                   |
| KARSOSS xxxxx- | = from kaross nr                                                | 6CYL             | = bensinmotor med 6 cylindrar                                                   |
| KM             | = kilometer                                                     | "BPSR"-kod:      |                                                                                 |
| KMPL           | = komplett                                                      | 1–6              | = anger artikelns lagerhållnings-                                               |
| L              | = liter, längd                                                  | 7                | grad = lagerförs ej av Volvo centralför-                                        |
| MAC<br>MAR     | = med luftkonditionering                                        | ,                | råd C1, C2                                                                      |
| MARKED         | <ul><li>med avgasrenare</li><li>märkt med</li></ul>             | 8                | = detaljen lagerföres ej som                                                    |
| MCOMBU         | = förberedd för luftkonditionering                              | · ·              | reservdel                                                                       |
| METERVARA      | =                                                               | 9                | = utbytesenhet, kompletterande                                                  |
| MF             | = med friskluftsanlägning utan bil-                             | -                | upplysning se Volvo bytessys-                                                   |
|                | värmare                                                         |                  | temkatalog                                                                      |
| MLF            | = med luftförvärmning                                           |                  | · ·                                                                             |
| MM             | = millimeter                                                    |                  |                                                                                 |
| MO-xxxxx       | = tom motor nr                                                  |                  |                                                                                 |
| MO xxxxx-      | = from motor nr                                                 |                  |                                                                                 |
| MRA            | <ul> <li>med returledning f\u00f6r avgaser</li> </ul>           |                  |                                                                                 |
| MS             | = med servostyrning                                             |                  |                                                                                 |
| MSTORK         | <ul> <li>med strålkastartorkare</li> </ul>                      |                  |                                                                                 |
| MT             | = manuell växellåda                                             |                  |                                                                                 |
| MTL            | = med taklucka                                                  |                  |                                                                                 |
| MTRF           | = med termostatreglerad fläkt                                   |                  |                                                                                 |
| MV             | = med värmeelement                                              |                  |                                                                                 |
| NF             | = normal fläkt                                                  |                  |                                                                                 |
| NR             | = nummer                                                        |                  |                                                                                 |
| NT             | = normalt tak                                                   |                  |                                                                                 |
| OD             | = överdimension                                                 |                  |                                                                                 |
| OMKR<br>S      | = omkring nr                                                    |                  |                                                                                 |
| 3              | = ingår i satsförpackning                                       |                  |                                                                                 |