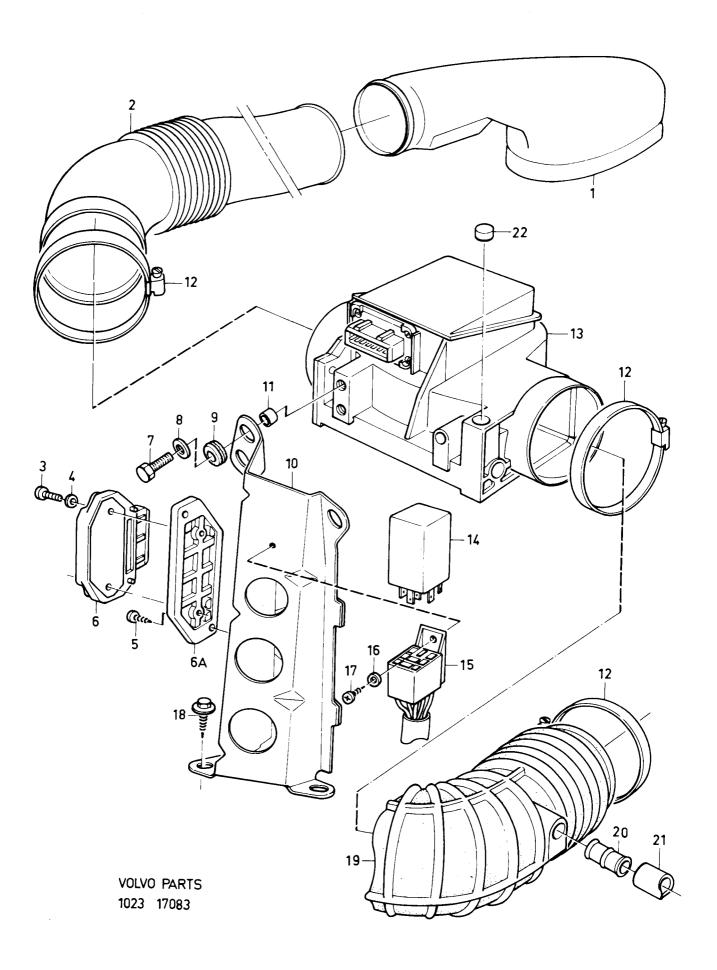

late..... 0140 7 3 955297-7 Skruv..... Screw..... M8X25 0160 8 Washer..... 955894-1 Bricka ..... 0180 Genomföring..... 3 3284867-3 Grommet..... 0200 10 1 3284731-1 Konsol..... Bracket ..... 022 11 3285415-0 Bussning..... 024 Bushing ..... 12 3285423-4 Slangklamma..... Hose clamp..... 0260 Luftmassmätare..... 13 1306964-6 0280 Air mass flow meter..... 3285227-9 14 Huvudrelä..... Main relay..... 0300 Ledningsmatta..... 15 1323601-3 Cable harness..... 0320 16 034∩ 3105311-9 Bricka..... Washer..... 17 965267-8 Skruv..... Screw..... 2 2 2 03€ 965175-3 18 0380 Skruv..... Screw..... 19 3284732-9 Bälg ..... Bellow..... 0400 20 3200060-6 0420 Nippel ..... Nipple ..... 3 21 22 Slang, vevhusvent..... Hose, crankcasevent...... SE SIDA 32, 1-E05 0440 1336347-8 Lock..... 2 (3287509)

Cover .....

0460



| Page     |     |        | rupp    |    | Bränsleförd | elningssystem      | Fuel distribution system |      |                                                                                                             | Illustration |
|----------|-----|--------|---------|----|-------------|--------------------|--------------------------|------|-------------------------------------------------------------------------------------------------------------|--------------|
|          | ;   | G      | roup    |    | motor       |                    | engine                   |      |                                                                                                             | 17219        |
| 28       | В   |        | 2c      |    | B19E        |                    | B19E