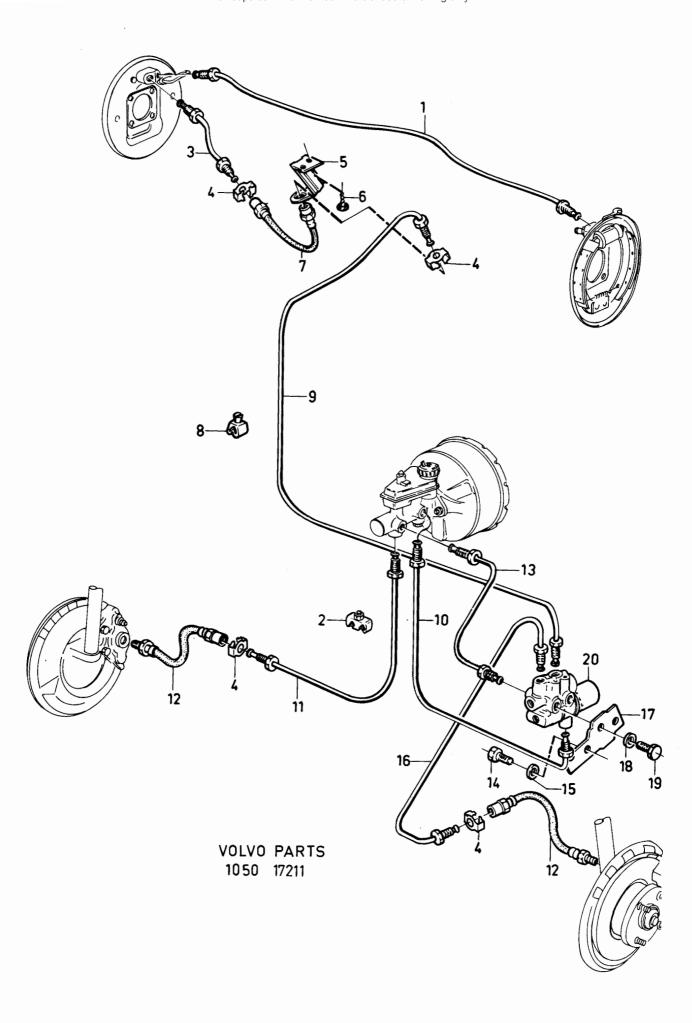

omsrör..... CH -810500 Brake pipe ..... 3205854-7 Bromsrör..... Brake pipe..... CH 810501-3296387-8 Bromsrör..... Brake pipe..... CH -810500 3294485-2 Bromsrör, H ..... Brake pipe, R..... 11 22222224223 3296388-6 Bromsrör, H ..... Brake pipe, R..... 3204990-0 Bromsslang..... Brake hose ..... (3296176)12 2 13 1 3294486-0 Bromsrör..... Brake pipe..... 3296386-0 Bromsrör..... Brake pipe ..... 14 2 955296-9 | Skruv..... Screw.....

Spring washer.....

Brake pipe, L.....

Bracket .....

4-way valve .....

4-way valve .....

Clamp.....

Washer.....

Screw.....

955919-6 Fjäderbricka

3294484-5 Bromsrör, V .....

3293296-4 Konsol.....

955921-2 Bricka .....

3298352-0 4-vägsventil.....

3293421-8 5-vägsventil.....

3290991-3 Klammer.....

940199-3 Skruv.....

15

16

17

18

19

20

21

2

1

1



| Page     |     | Grupp<br>Group |       | •   | Rörledninga | ingar, HST Pipe lines, RHD |                     |                   | Illustration                      |  |  |
|----------|-----|----------------|-------|-----|-------------|----------------------------|---------------------|-------------------|-----------------------------------|--|--|
|          |     | Gre            | oup   |     |             |                            |                     |                   | 17212                             |  |  |
| 14       | ļ.  |                | 5     |     |             |                            |                     |                   | 1984-12                           |  |  |
| os.      |     | Antal/C        | luant | ity | Artikel nr  | Benämning