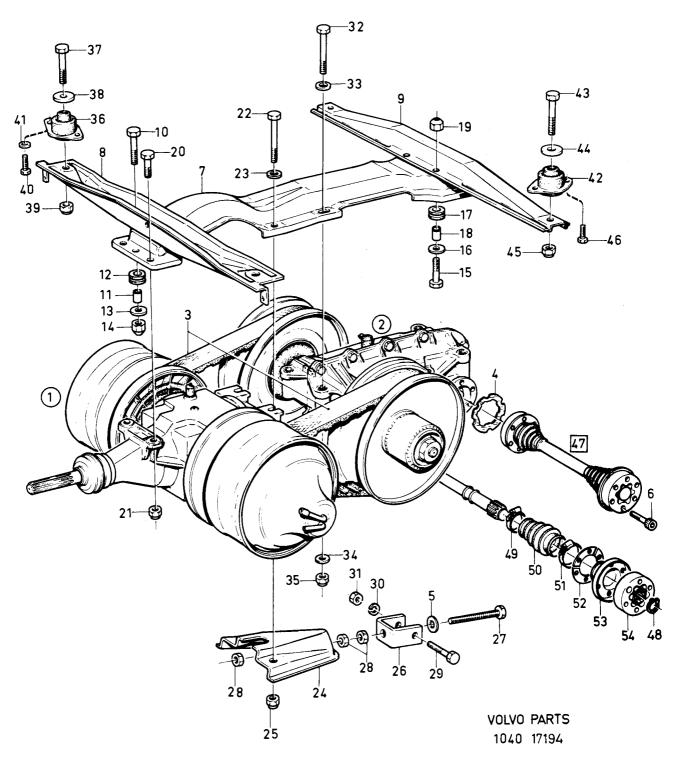

| 2 (2102700)                     |              |
| 51       | 4      | _      | _      | _  |              | Skyddsmuff<br>Slangklammer               | Concertina Hose clamp        | 2 (3103799)                     |              |
| 52       | 12     | _      | _      | _  |              | Platta                                   | .Plate                       | 2<br>2 (3103799)<br>2<br>3<br>4 |              |
| 53       | 4      | _      | -      | -  | 3103796-3    | •Kåpa                                    |                              | 4                               |              |
| 54       | 4      | -      | - :    | -  | 3103795-5    | Drivknut                                 | Homokinetic joint            | 4                               |              |



|            | - 360<br>) - 19 |        | ries   |    | Reservde<br>Parts Cata |                                    |                                  |           | VOLVO                            |      |
|------------|-----------------|--------|--------|----|------------------------|------------------------------------|----------------------------------|-----------|----------------------------------|------|
| ida<br>age |                 | G<br>G | rupp   |    |                        | ed upphängning                     | Transaxle with mountings B14, MT |           | Illustration<br>17195            | 03   |
| -          |                 |        | 1      |    | B14 MT                 |                                    | D14, W11                         |           | 1984-12