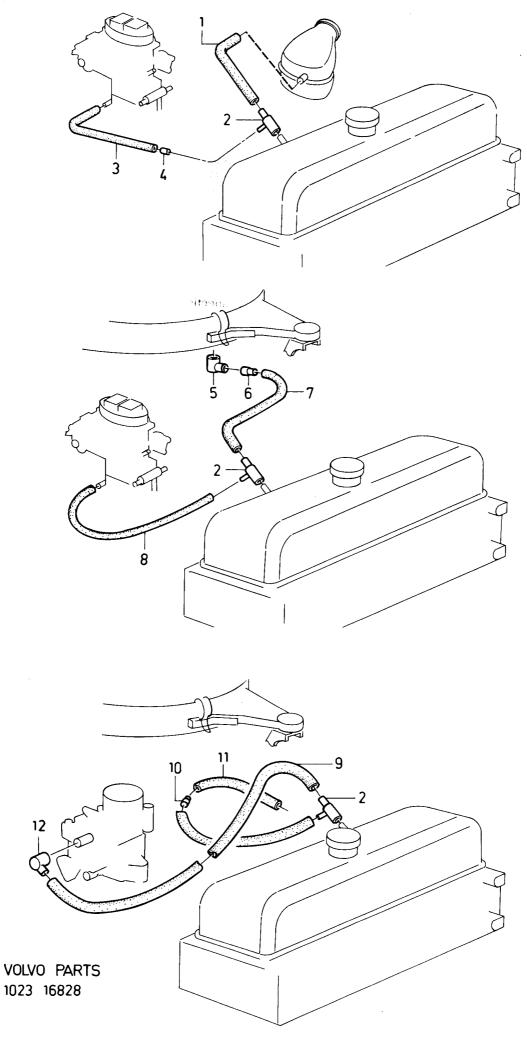

|
| 6            | -               | 1        | -      | -  | 3277967-0<br>3277964-7 | Strypning                  |       | RestrictionRubber hose     |      | 2 |            |                 | 012 |
| 8            | -               | i        | -      | -  | 3277966-2              | Gummislang                 |       | Rubber hose                |      | 2 |            |                 | 016 |
| 9            | -               | -        | 1      | -  | 3277964-7<br>3277000-0 | Gummislang<br>Ventil       |       | Rubber hose<br>Restriction |      | 2 |            |                 | 018 |
| 11<br>12     | -               | -        | 1      | -  | 3285963-9              | Gummislang<br>Anslutningsr | ör    | Rubber hose                |      | 2 |            |                 | 022 |



Volvotips has exclusive courtesy of Volvo Cars Heritage to publish service & part manuals.

Commercial use or publishing at other websites of these items is prohibited

|              | - 360<br>) - 19 |       | ries   |    | Reservde<br>Parts Cat | iskatalog<br>alogue              | 1-E05 | ,                                |    | VO                                | LVO          |                      |
|--------------|-----------------|-------|--------|----|-----------------------|----------------------------------|-------|----------------------------------|----|-----------------------------------|--------------|----------------------|
| Sida         |                 | G     | rupp   |    | Vevhusvent            | ilation                          |       | Crankcase ventilati