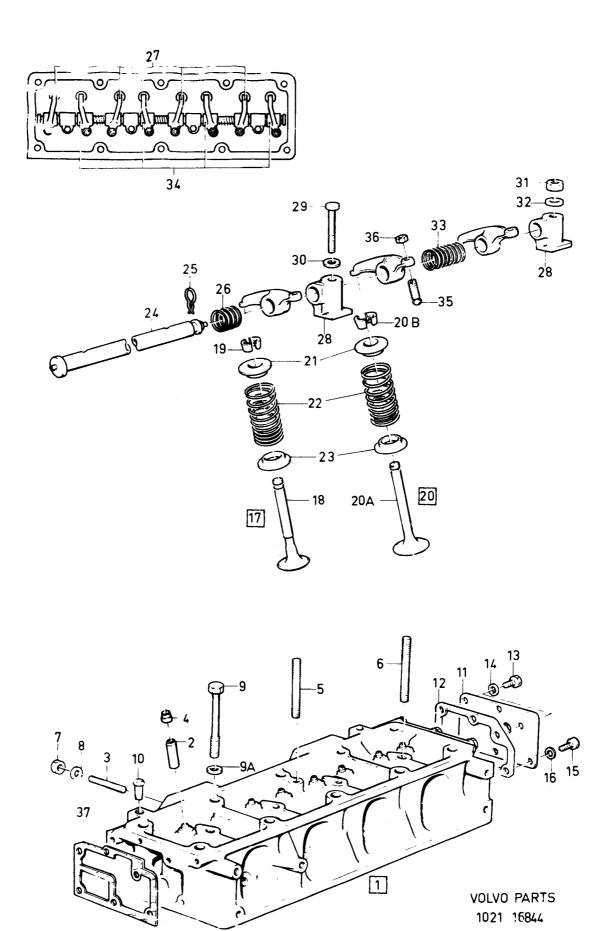

CL LPG** 8 0510 Valve spring ..... LPG 3287683-1 Ventilfjäder..... 8 Valve spring ..... B144E, 91/93 OCTANE 0515 3102274-2 Bricka Washer 3267469-9 Vipparmsaxel Rocker arm shaft 23 0. 24 0540 25 3102244-5 Clips ...... Circlip 1 3 2 4 0560 26 0580 2 3267470-7 Fjäder..... Spring ..... 27 3102913-5 Vipparm ...... Rocker 0600 28 3102865-7 Stöd..... 4 Lagerbock..... 0620 29 (3103846) 3277439-0 Skruv..... 0640 Screw..... 30 3103848-2 Bricka Washer 0660 31 2 946523-8 Mutter..... 0680 Nut..... (3277987)32 2 3103848-2 Bricka Washer..... 0700 33 3 0720 34 3102912-7 Vipparm..... 0740 Rocker..... 35 8 3100122-5 Justerskruv ..... Adjusting screw..... 0760 3103849-0 Mutter 36 8 Nut..... 0780 37 1 3100762-8 Packning..... 0800 Gasket..... CH -609999 3287225-1 Packning ...... Gasket ..... 1 CH 610000-0820





340 - 360 series 1980 - 1984

Reservdelskatalog Parts Catalogue

1-B15

| Sida Grupp<br>Page Group |          |        | Cylinderhuv | ud  | Cylinder head         |                                            | Illustration                                                                                                                                                                                                                                                                                                                                   |       |                  |                                          |
|--------------------------|----------|--------|-------------|-----|-----------------------|--------------------------------------------|------------------------------------------