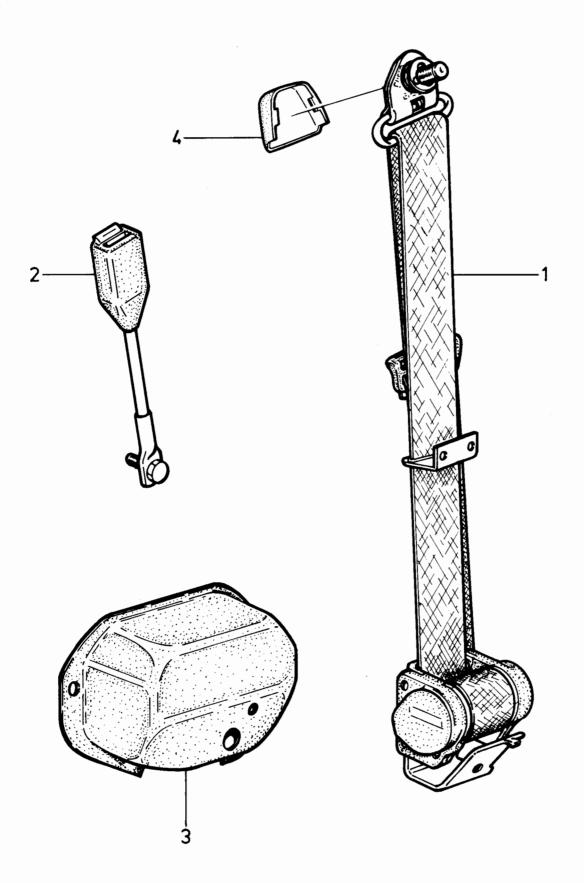

H 484295-     |      |
|               | 2   | -            | -             | -          | 3279402-6             | -Lås                       |       | ·Catch                |        | FINLAND, CH -484294    |      |
| 3             | 1   | -            | -             | -          | 3278070-2             | Kåpa                       |       | Cover                 |        |                        |      |
|               | 1   | -            | -             | -          | 3278071-0             | Kåpa                       |       | Cover                 |        | <b>!</b>               |      |
| 4             | 2   | -            | -             | _          | 3201383-1             | Kåpa                       |       | Cover                 |        | DLS/GLS/360            | 10   |



VOLVO PARTS 1090 17064



| 340 -<br>1980                        |                                                |                                      | ries    |     | Reservde<br>Parts Cat                                                                                        | lskatalog<br>alogue | 4-C15 |                                                                          |   | VOLVO                           |                                                                              |
|--------------------------------------|------------------------------------------------|--------------------------------------|---------|-----|--------------------------------------------------------------------------------------------------------------|---------------------|-------|---------