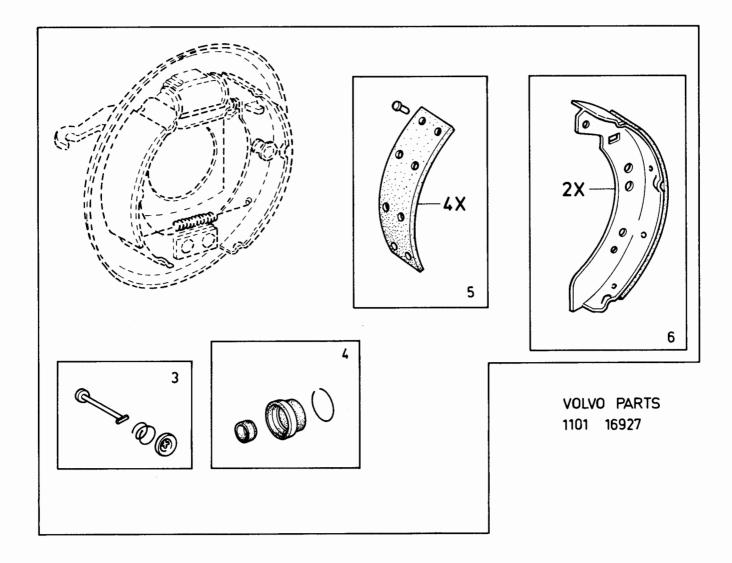

>R |                                  |                                      |
| 1 2 3          | 1<br>2<br>1 | -<br>-<br>- |              |     | 3277769-0             | Bromsklotssats<br>Reparationssats<br>Reparationssats<br>fästdetaljer för<br>bromsback |      | Brake pad kit<br>Repair kit<br>Steady rest kit   |          | 1 1 3                             |                                  | 0020<br>0040<br>0060<br>0080<br>0100 |
| 5 6            | 1<br>1<br>1 | -<br>-<br>- | -            | -   | 3277166-9             | Reparationssats<br>hjulcylinder<br>Bromsbeläggsat                                     | :s   | wheel cylinder                                   |          | 1<br>2<br>1 (3266302)             |                                  | 0120<br>0140<br>0160<br>0180         |





|                                 | - 360<br>0 - 19                      | 0 se<br>984 | ries         |     | Reservde<br>Parts Cat                                                      | lskatalog<br>alogue                                                                        | 4-E19         |                                              |        | VO                  | LVO                              |                                                                      |
|---------------------------------|--------------------------------------|-------------|--------------|-----|----------------------------------------------------------------------------|--------------------------------------------------------------------------------------------|---------------|-----------------------