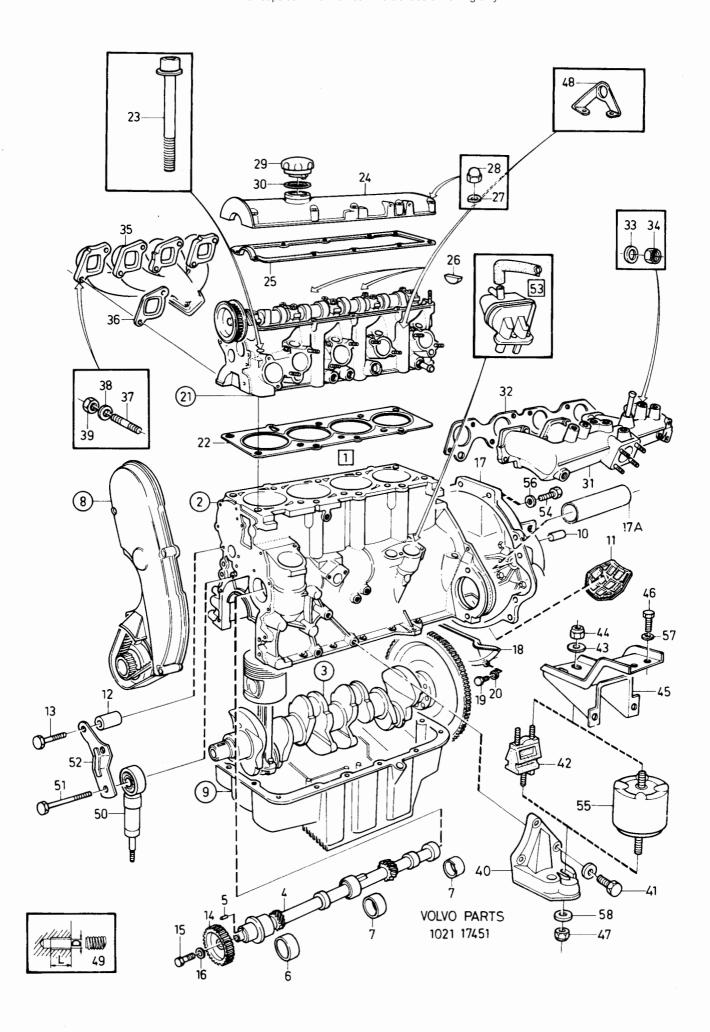

W PARTS 10 31930  $\mathbf{VOLVO}$ 

A05

Reservdelskatalog Parts Catalogue

340-360 series 1980-1984

Sida Grupp Förord Introducción Group Page **Foreword** Vorwort 1984-12 **Avant-propos** Prefazione 1 1a

gen 340, 360.

340, 360.

vettura 340, 360.

abaio.

Denna katalog upptar reservdelar för vår personvagn 340, 360.

Placering av skyltar för modell- och motorbeteckningar etc. framgår av nedanstående bild.

This catalogue contains stocked parts for our 340 and 360 car.

The location of the plates for the type- and engine designations etc. are illustrated below.

Ce cataloque contient les pièces de rechanges de voiture 340, 360.

Le placement des plaques de désignation de modèles et de moteurs etc. ressort de la figure ci-dessous.

Chassinummer årsmodeller

Chassis No. Model year

Numéro de châssis Modèle d'année

Fahrgestell-Nr Baujahr

Numéro de chasis modelo de año

343 CH AC 458000-345 CH AC 453000-

340 CH BC 545500-

1982