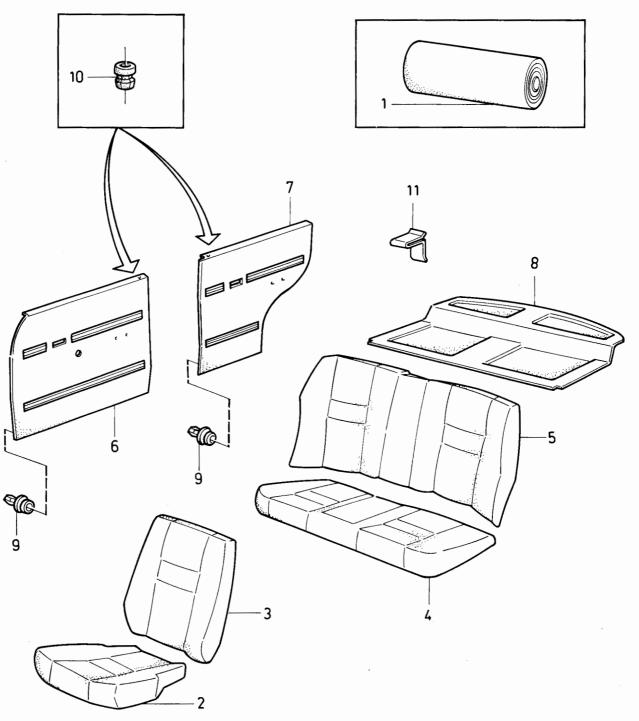

| • | • | •   |  |
|---|---|-----|--|
| Δ | • | . • |  |

|                |                                                                   | 1                                                             |
|----------------|-------------------------------------------------------------------|---------------------------------------------------------------|
| 1-A05          | ? EXCL QZ FAV (BAS) FBR HSTB                                      |                                                               |
| 1-A15          |                                                                   | •                                                             |
| 1-C07          |                                                                   | 1                                                             |
| 1-C21          |                                                                   | 2                                                             |
| 1-G05          |                                                                   | 2                                                             |
| 1-G11          |                                                                   | :                                                             |
| 2-A01          | OLF (S)                                                           | 4                                                             |
| 2-E01          |                                                                   | 5                                                             |
| 2-F01          |                                                                   | 6                                                             |
| 2-H01          |                                                                   | 7                                                             |
| 3-A01          |                                                                   | 8                                                             |
| 4-A01          |                                                                   | 9                                                             |
| 4-D01<br>4-G01 | 8 0 0 0 0 0 0 0 0 0 0 0 0 0 0 0 0 0 0 0                           | 10                                                            |
|                | 1-A15 1-C07 1-C21 1-G05 1-G11 2-A01 2-E01 2-F01 3-A01 4-A01 4-D01 | 1-A15  1-C07  1-C21  1-G05  1-G11  2-A01  2-F01  2-H01  3-A01 |