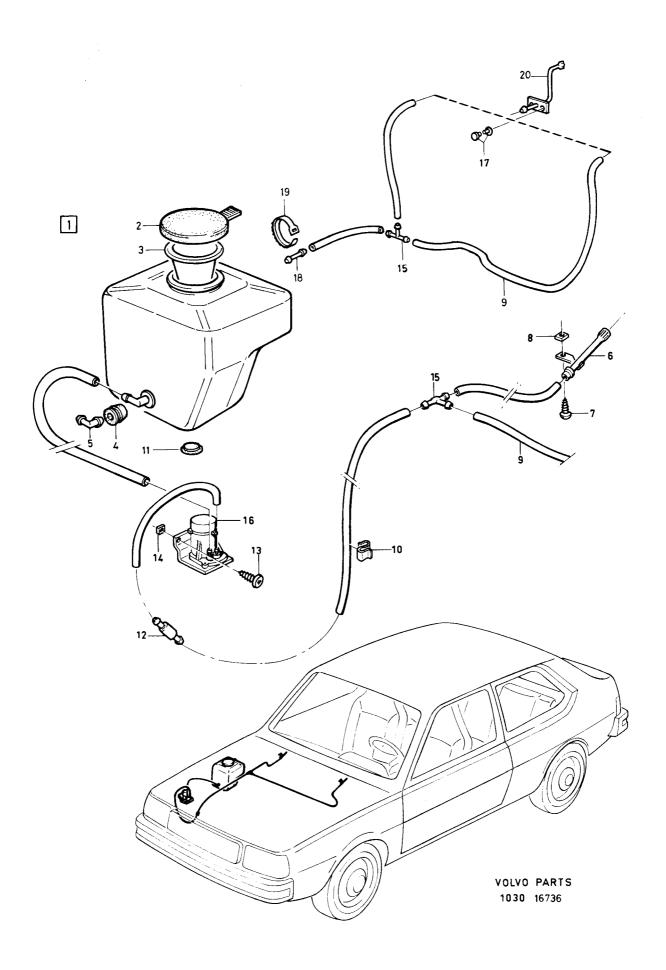

| 2   | -                                       | _          | _   | 3104682-4   | Fäste           |  | Anchorages       |      | 2       |            |              | 10 |
| 8                               | 1   | -                                       | -          | -   | 3297576-5   | Anslutningsrör  |  | Connection pipe  |      | 3       |            |              | (  |
| 9                               | 1   | _                                       | -          | -   | 948211-8    | Klammer         |  | Connection pipe  |      | 3 2 2   |            |              | 10 |
| 20                              | 2   | _                                       | _          | _   | 3282784-2   | Munstvcke.      |  | Jet              |      | 2       |            |              | 10 |



340 - 360 series Reservdelskatalog **VOLVO** 1980 - 1984 1-J09 Parts Catalogue 0575 Sida Illustration Grupp Vindrutespolare Windscreen washer Page Group 16663 **B19 B19** 70 3 CH -609999 CH -609999 1984-12 Antal/Quantity Sats B Anmärkning Pos Artikel nr Benämning Description Kit P Notes Part No Fig. S 2 3 2 (1255568 2 5 (3294372 2 (3200074 3 2 2 2 2 2 DI 4MM 0020 3282457-5 Vattenbehållare ..... Water container..... 0040 2 3 4 5 6 7 8 9 3274303-1 -Lock ..... •Cap ..... 0060 1325678-9 -Filter..... Filter..... (1255568)3282481-5 Bussning ·Grommet..... 0080 •Plug ..... 1224786-2 -Plugg ..... 0100 (3294372)0120 3205207-8 Vattenpump ..... Water pump..... (3200074) 3297576-5 Anslutningsrör..... 0140 Connection pipe..... 0160 948211-8 Klammer..... Clamp..... 688658-4 T-rör..... T-pipe..... 0180