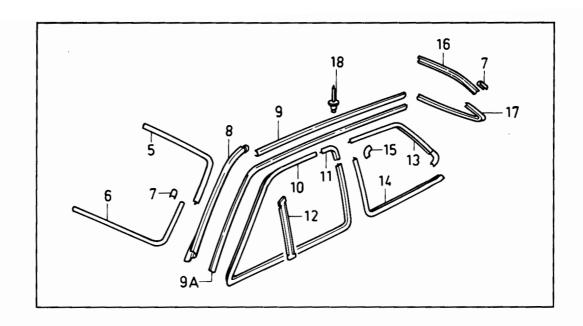

3282175-3 Prydnadslist, H..... Trim moulding, R..... 0920 Trim moulding, R..... Trim moulding, R..... 3285949-8 Prydnadslist, H..... CH 637771-0940 3286997-6 Prydnadslist, H..... 0960 17 3282172-0 Prydnadslist, V..... Trim moulding, L..... CH -637770 0980 Trim moulding, L..... CH 637771-1000 Trim moulding, L..... 1020 3285947-2 Prydnadslist, H..... Trim moulding, R..... 3 2 2 1040 3286995-0 Prydnadslist, H..... Trim moulding, R..... 1060 947093-1 | Pop-nit ..... Blind rivet..... 18 10 10 1080 284532-9 Prydnadslistsats..... Prydnadslistsats......Trim moulding set...... Trim moulding, set...... 19 6 1100 8 1120 3278487-8 Prydnadslist, V. Trim moulding, L. Trim moulding, R. 3278489-4 Prydnadslist, V. Trim moulding, R. Trim moulding, L. 20 1140 1160

CH -810500 18.

<sup>19.</sup> CH 810501-





| 340 -<br>1980 |     | 0 ser<br>984       | ries   |   | Reservde<br>Parts Cat | elskatalog<br>alogue             | 3-D11      |                  |         |               | VOI                            | VO                 |    |
|---------------|-----|--------------------|--------|---|-----------------------|----------------------------------|------------|------------------|---------|---------------|--------------------------------|--------------------|----|
| Sida<br>Page  |     |                    | upp    |   | Utvändiga p<br>343    | orydnadsdetalj                   |            | Exterior trim    |         |               | Ш                              | ustration<br>16961 | 0  |
| 82            |     |                    | 8      |   | <del>34</del> 3       |