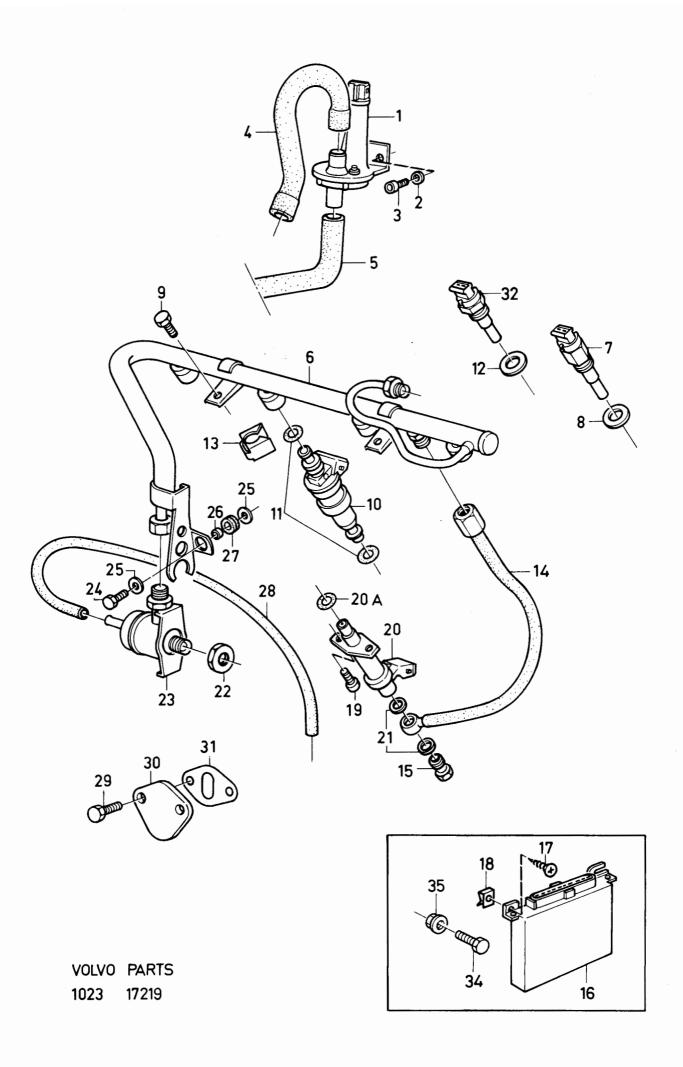

|              |
| 32       | 1   | -      | -       | -  |             | Pooksis -          | Temperature sensor       |      | 3                                                                                                           |              |
| 33       | 1   | -      | -       | -  | 11994-1     | rackning           | Gasket                   |      | 2 011 040400                                                                                                |              |
| 34<br>35 | 2 2 | -      | _       | -  |             |                    | Screw Nut                |      | 2 CH 813199-<br>CH 813199-                                                                                  |              |



|              | - 36C<br>) - 19 |          | ries   |    | Reservde<br>Parts Cat  | elskatalog<br>alogue       | 1-E03 |                            |      |   | VOL        | VO              |     |
|--------------|-----------------|----------|--------|----|------------------------|----------------------------|-------|----------------------------|------|---|------------|-----------------|-----|
| Sida<br>Page |                 |          | upp    |    | Vevhusvent<br>B14      | ilation                    |       | Crankcase ventilat<br>B14  | tion |   | Illust     | ration<br>16828 | 012 |
| 30           | )               |          | 2c     |    |                        |                            |       |                            |      |   | 1:         | 984-12          |     |
|