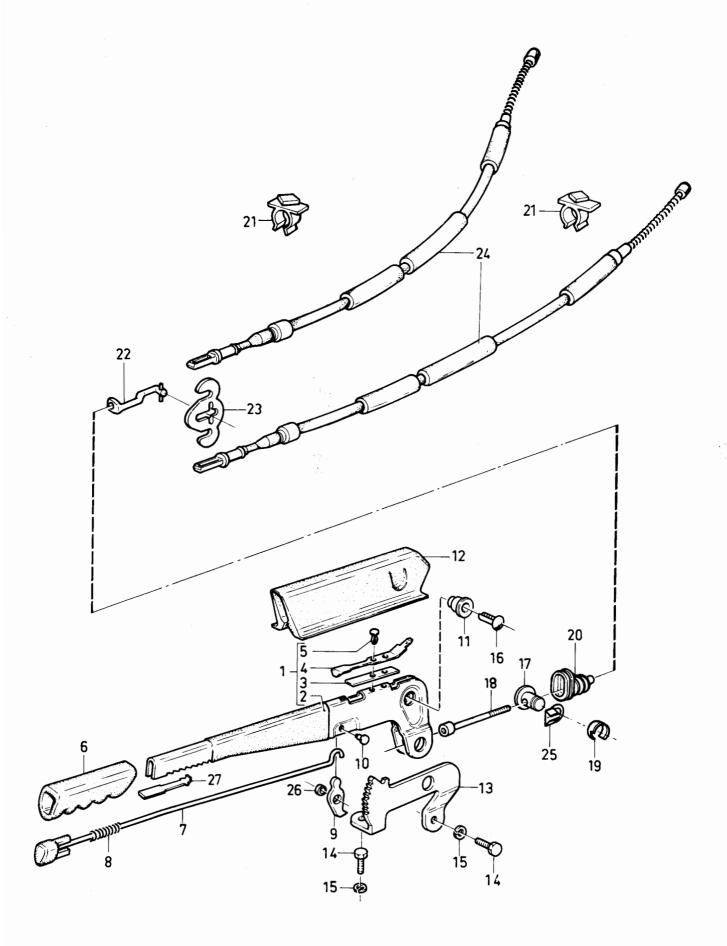

gment ..... Quadrant ..... 0260 14 955295-1 Skruv..... Screw..... 02₹ 955921-2 Fjäderbricka ..... 030<sub>U</sub> 15 Spring washer..... 3292471-4 Clips..... 0320 16 Clip..... 0340 17 3290294-2 Bult ..... Bolt ..... 18 3294100-7 Justerskruv ..... 0360 \_ Adjusting screw ..... 0380 19 3291050-7 Låsring..... Circlip ..... 3294477-9 Skyddsbälg..... Concertina 0400 20 0420 3294889-5 Hållare ..... 21 Retainer ..... 22 3294099-1 Spännband..... Tensioner strap ..... 0440 23 3290824-6 Hållare ..... 0460 Retainer ..... 3293806-0 Handbromsvajer. V ...... 0480 24 Handbrake cable, L.....

Handbrake cable, R.....

Clip.....

Bushing.....

Strip .....

3 3 CH 650206-3 CH 650206-

0500

0520

0540 0570

3293807-8 Handbromsvajer, H.....

3296305-0 Clips .....

3286312-8 Bussning.....

3200515-9 Band.....



VOLVO PARTS 1050 16982

340 - 360 series 1980 - 1984

Reservdelskatalog Parts Catalogue

2-E21

| Sida<br>Page |     |        | rupp<br>roup |    | Handbroms<br>CH 710000- |                   | Handbrake<br>CH 710000- |        | Illustration<br>17255 |
|--------------|-----|--------|--------------|----|-------------------------|-------------------|-------------------------|--------|-----------------------|
| 20           | 1   |        | 5            |    |                         |                   |                         |        | 1984-12               |
| Pos          |     | Antal/ | 'Quantii     | ty | Artikel nr              | Benämning         | Description S           | ats B  | Anmärkning            |
| Fig.         |     |        |              |    | Part No