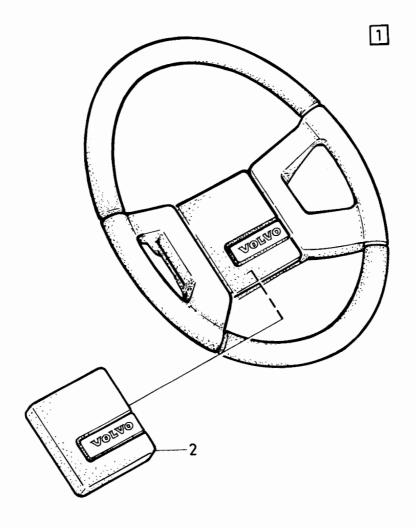

| Illustration<br>16717 | 0400         |  |  |
| 24           | 1                            |        | 6            |    |                                         |           |  |                     |      |                                   | 1984-12               |              |  |  |
| Pos.<br>Fig. |                              | Antal/ | (Quanti      | ty | Artikel nr<br>Part No                   | Benämning |  | Description         |      | B Anmärkning<br>P Notes<br>S<br>R |                       |              |  |  |
| 1 2          | 1                            | -      | -            | -  |                                         | Ratt      |  |                     |      | 2 ACC                             |                       | 0020<br>0050 |  |  |



VOLVO PARTS 1060 16717

0520

0540 0545 0550

0640 0660 0680

0800

**VOLVO** 

2- H01

Reservdelskatalog Parts Catalogue 340 - 360 series 1980 - 1984

|         | Innehållsförteckning<br>Index | Inhaltsverzeichnis<br>Indice | Grupp<br>Group | Sida<br>Page |
|---------|-------------------------------|------------------------------|----------------|--------------|
| 1984-12 | Table des matières            | Indice del contenuto         | 7              | 1            |

## **FJÄDRING**

Framfjädring Se grupp 6 Bakfjädring Se grupp 4

#### **SPRINGS**

Front suspension See Group 6 Rear suspension See Group 4

#### **AMORTISSEMENT**

Suspension avant Voir groupe 6 Suspension arrière Voir groupe 4

### **FEDERUNG**

Vorderfederung siehe Gruppe 6 Hinterfederung siehe Gruppe 4

### SUSPENSION