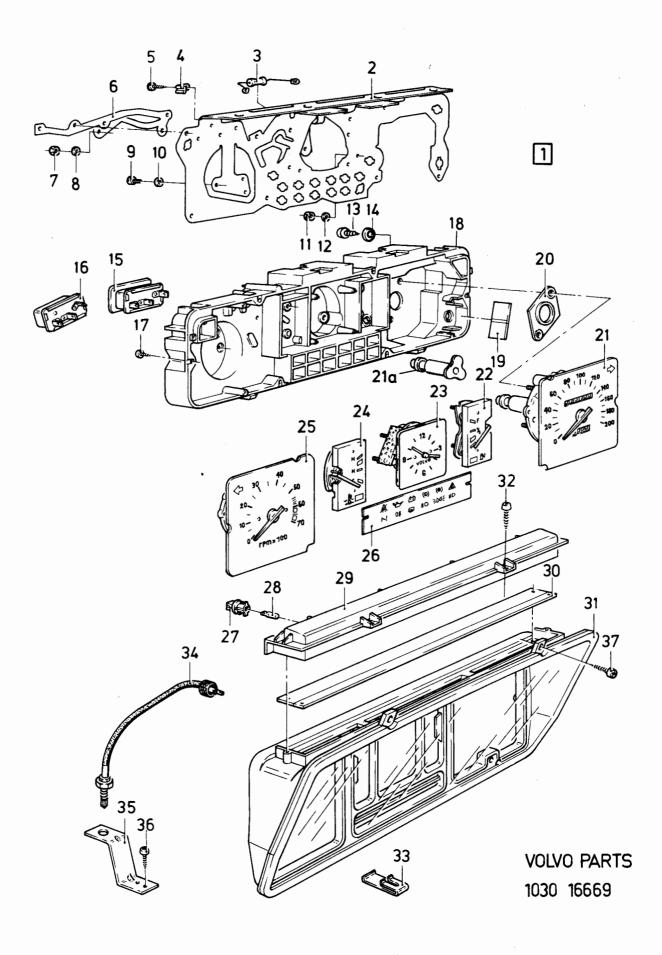

| 3276809-5              | Inställningswire                      | Clock-reset                  | 3           |                     |                       |
| 35           | 1  | -      | -            | -        | 3297121-0              | Konsol                                | Bracket                      | 3           |                     |                       |
| 36           | 1  | -      | -            | -        |                        | Skruv                                 |                              |             |                     |                       |
| 37           | 2  | _      | -            | _        | 3103764-1              | Skruv                                 | Screw                        | 2           |                     |                       |





340 - 360 series Reservdelskatalog **VOLVO** 1-K11 1980 – 1984 Parts Catalogue Sida Illustration 0780 Kombinerat instrument Combined instrument Grupp Page Group CH 710000-CH 710000-16981 3 96 1984-12 Antal/Quantity Sats B Anmärkning Pos Artikel nr Benämning Description Kit P Part No Notes Fig. R 83333333 Kombinerat instr. Combined instr..... 0020 0040 ·Housing, rear..... 2 3287360-6 .Hus, bakre..... 3 3287361-4 .Hus, främre..... ·Housing, front..... 0060 3287362-2 Ledningsplatta 0080 Printed circuit..... 4 KM = 328784509 0100 5 -3287299-6 ·Hastighetsmätare..... Speedometer..... 3287298-8 Hastighetsmätare Monteringshuvud ·Speedometer..... MILES 0120 6 0140 Adapter..... 3340001-1 Varvtalsmätare..... Rev. counter..... 0160 7 0180 3287300-2 Bränslemätare ..... Fuel indicator ..... 8 9 328730