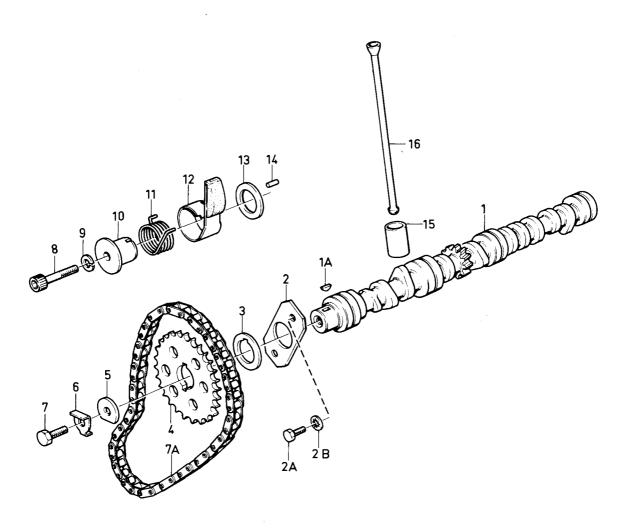

| Chain tensioner                    | Kedjesträckare | 3104452-2  | -   | -             | -      | 1   | 12   |
|    |                                           |        |                                    | Ring           |            | -   | -             | -      | 1   | 13   |
|    |                                           |        | Pin                                | Pinne          | 3105453-9  | -   | -             | -      | 1   | 14   |
|    | 1 (/                                      | 2      | Valve lifter                       | Ventillyftare  | 3200147-1  | -   | -             | -      | 8   | 15   |
|    | I                                         | 2      | Push rod                           | iryckstang     | 326/909-4  | -   | -             | -      | 8   | 16   |





VOLVO PARTS 1021 16004 340 - 360 series Reservdelskatalog **VOLVO** 1980 - 1984 1-B13 Parts Catalogue Sida Grupp Cylinderlock Cylinder head 0250 Illustration Page Group **B14 B14** 16844 22 2a 1984-12 Antal/Quantity Pos Artikel nr Sats B Anmärkning Benämning Description Kit P Notes Fig. Part No S 3287427-3 3287680-7 3287428-1 Cylinderlock 1 Cylinder head..... B14 2E, 3E, 4E 0020 3 B144E, 91/93 3 B14S 2 D 11,10 MM Cylinderhead ..... 1 0022 B144E, 91/93 OCTANE Cylinder head..... 1 0025 3277753-4 Ventilstyrning, insug...... 2 ·Valve guide, intake..... 0040 3277754-2 Ventilstyrning, insug 3277755-9 Ventilstyrning, insug 3277756-7 Ventilstyrning, utblås 2 D 11,10 MM 2 D 11,25 MM 2 D 11,10 MM 2 D 11,25 MM 2 L 42 MM, B1 2 L 50 MM, B1 2 L 40 MM, B1 4 ·Valve guide, intake..... 0050 4 ·Valve guide