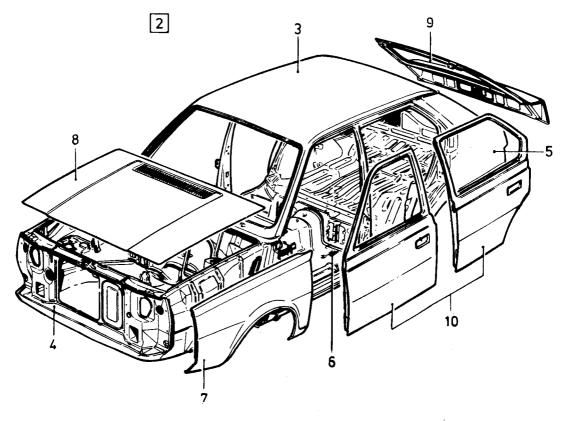

|     |                                         |        |                                                       |                       | CH 610000-       | CH 610000-      |                       |       |                     |     |
| 9                               | -   | -                                       | -      | -                                                     |                       | Baklucka         | Tail gate       |                       |       | SE SIDA 34, 3-B11   |     |
| 10                              | _   | _                                       | _      | -                                                     |                       | Dörrar           |                 |                       |       | SE SIDA 30, 3-B07   |     |

Emblem 31) os





VOLVO PARTS 1080 16631

| 340 - 3<br>1980 -                             |                   | ries         |    | Reservde<br>Parts Cat                                                      | iskatalog<br>alogue                                                                                                                      | 3-A09 |                                                                                                  |   | VOI                                                                                                                                                                                                                             | VO                              |
|-----------------------------------------------|-------------------|--------------|----|--------