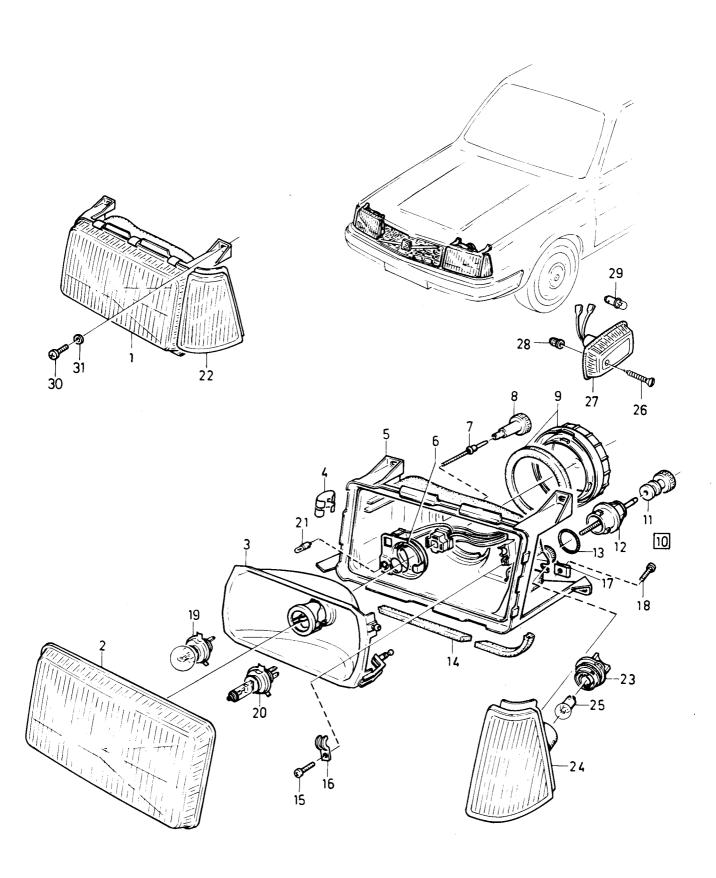

W PARTS 10 31930  $\mathbf{VOLVO}$ 

A05

Reservdelskatalog Parts Catalogue

340-360 series 1980-1984

Sida Grupp Förord Introducción Group Page **Foreword** Vorwort 1984-12 **Avant-propos** Prefazione 1 1a

gen 340, 360.

340, 360.

vettura 340, 360.

abaio.

Denna katalog upptar reservdelar för vår personvagn 340, 360.

Placering av skyltar för modell- och motorbeteckningar etc. framgår av nedanstående bild.

This catalogue contains stocked parts for our 340 and 360 car.

The location of the plates for the type- and engine designations etc. are illustrated below.

Ce cataloque contient les pièces de rechanges de voiture 340, 360.

Le placement des plaques de désignation de modèles et de moteurs etc. ressort de la figure ci-dessous.

Chassinummer årsmodeller

Chassis No. Model year

Numéro de châssis Modèle d'année

Fahrgestell-Nr Baujahr

Numéro de chasis modelo de año

343 CH AC 458000-345 CH AC 453000-

340 CH BC 545500-

1982