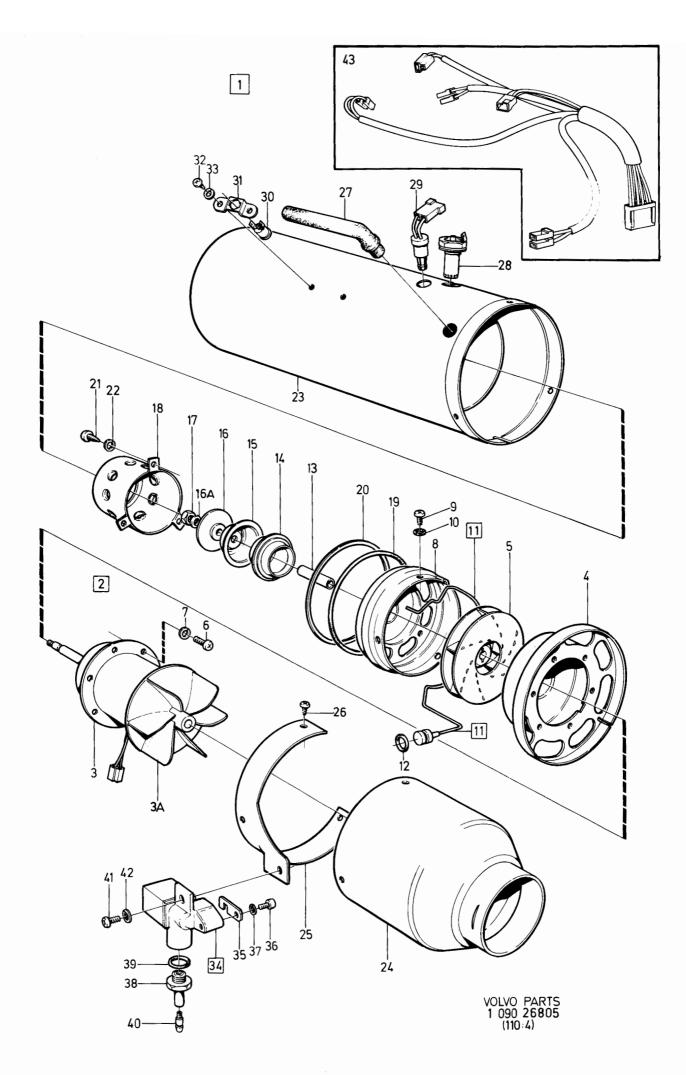

| Parking heater 01-<br>. Air heater section<br>3711760-3, 371252 | n 3716985–1 | ,                            | Illustration<br>26805<br>1984-12 | 0350         |
| Pos.<br>Fig. | 3716<br>985     | Antal/0<br>3711<br>760 | 3712<br>525  |   | Artikel nr<br>Part No | Benämning                                   |       | Description                                                     | I           | B Anmärkning<br>P Notes<br>S |                                  |              |
| 42<br>43     | 1               | 1                      | 1            | - |                       | Låsbricka<br>Ledningsmatt                   |       |                                                                 |             | 2<br>3 (3711050)             |                                  | 1000<br>1020 |



340 - 360 series Reservdelskatalog **VOLVO** 1980 - 1984 4-B21 Parts Catalogue Sida Page Grupp Parkeringsvärmare 01-B Parking heater 01-B Illustration 0400 Group . Installationssats . Installation kit 32956 44 9 Eldetalier **Electrical parts** 1984-12 Antal/Quantity Pos Artikel nr Sats B Anmärkning Benämning Description **B14 B19** Fig. Part No Kit P Notes R 1 Elektronikenhet..... Electronic unit,..... 8 ALT 1 0020 with separate med separat 0040 fördröjningsrelä delay relay 0060 2 3711689-4 ·Styrenhet..... ·Trigger unit..... (3716536)0080 3716788-9 Fördröjningsrelä..... Delay relay..... 3 0100 3532222 4 3711057-4 Konsol -Bracket..... 0120 5 3716535-4 Låsplåt..... -Lock plate..... 0140 6 7 -956059-0 Skruv •Screw..... 0160 955945-1 Låsbricka..... ·Lock washer..... 0180 8 956090-5 Skruv \_