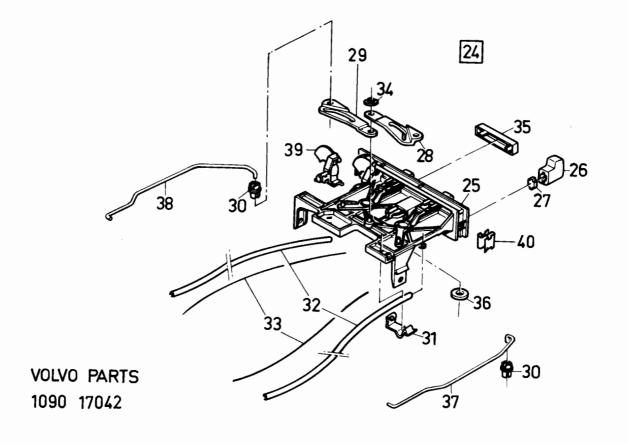

.... 1 3284515-8 Värmereglage..... 0580 CH 710000-Reglage panel..... 25 ·Control panel..... 0600 26 4 3287420-8 ·Knopp..... •Knob..... 0620 27 0640 --Lens..... 28 Lever, L ..... 0660 Lever, R..... 29 0680 30 1321511-6 ·Clips..... ·Clip (3286720) 770 31 3269737-7 ·Clips..... •Clip ..... 07≥ر 32 **ERF ERF** 88783-6 Spiral..... ·Sheath..... 0740 33 34 **ERF ERF** 1566540-9 ·Tråd..... •Cable 0760 3278290-6 ·Lock washer..... 0780 ·Låsbricka..... 35 3286717-8 Tackplatta..... ·Cover plate ..... 0800 Spacer ring..... 36 082 37 ·Connection rod, L..... 08√ ·Connection rod, R..... 0860 38 39 0880 3203101-5 Täckplatta..... •Cover..... CH-788750 3205325-8 -Täckplatta..... •Cover..... 0885 1 CH 788751-

40

Clip.....

0900

1264999-2 Clips .....

<sup>11.</sup> CH-520242.

<sup>12 .</sup> CH520243~.







| Sida   Grupp Group   B14 CH - 566247   B14 CH - 566247   B14 CH - 566247   B14 CH - 566247   B14 CH - 566247   B14 Sweden CH - 545499   B14 Sweden CH - 545499   B14 Sweden CH - 545499   B14 Sweden CH - 545499   B14 Sweden CH - 545499   B14 Sweden CH - 545499   B14 Sweden CH - 545499   B14 Sweden CH - 545499   B14 Sweden CH - 545499   B14 Sweden CH - 545499   B14 Sweden CH - 545499   B14 Sweden CH - 545499   B14 Sweden CH - 545499   B14 Sweden CH - 545499   B14 Sweden CH - 545499   B14 Sweden CH - 545499   B14 Sweden CH - 545499   B14 Sweden CH - 545499   B14 Sweden CH - 545499   B14 Sweden CH - 545499   B14 Sweden CH - 545499   B14 Sweden CH - 545499   B14 Sweden CH - 545499   B14 Sweden CH - 545499   B14 Sweden CH - 545499   B14 Sweden CH - 545499   B14 Sweden CH - 545499   B14 Swed