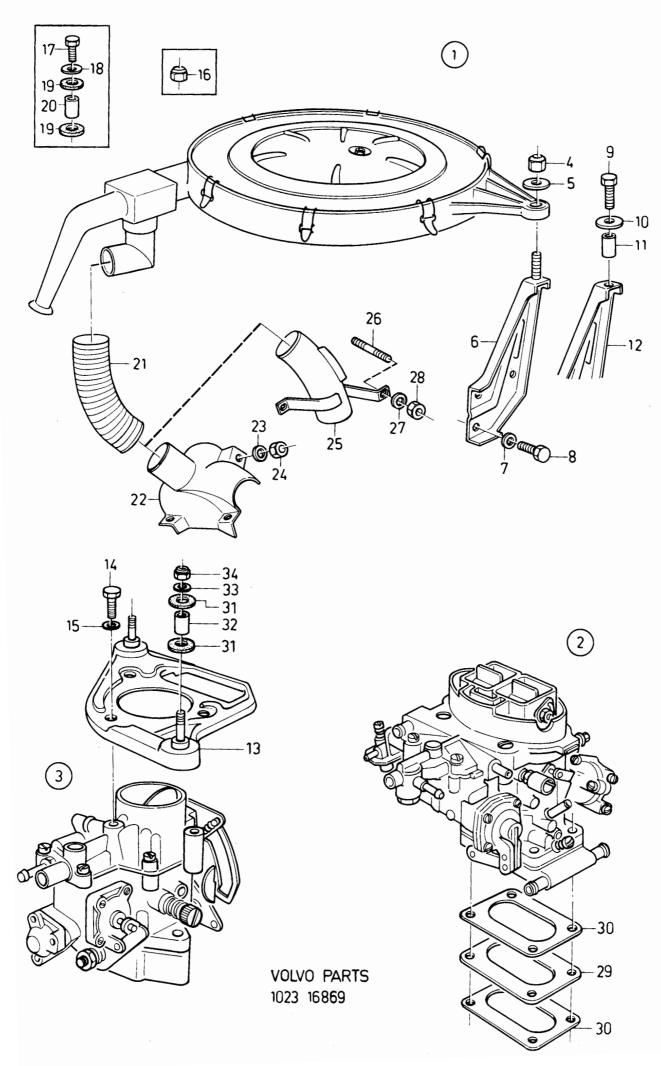

101)21 **ERF** 946841-4 | Slang..... Hose..... (3297619)0780 EXCL 3E, CH -840439 EXCL 3E, CH 840440-22 3296818-2 Luftförvärmare..... Air heated shield..... 080 0820 Air heated shield..... Luftförvärmare..... SE GRUPP 9 0840 23 2 3273923-7 Hylsa ..... Bush ..... 2 2 0860 24 946523-8 Mutter ..... 0880 3 Nut ..... (3277987)25 3284924-2 3E, CH -840439 Air suction pipe..... 0900 Luftförvärmare..... Air heated shield..... 3E, CH 840440 0920 SE GRUPP 9 0940 3285765-8 Pinnskruv..... Stud..... 222422222 26 M7X14 0960 27 960147-7 Bricka ..... Washer..... 0980 28 946523-8 Mutter..... Nut ..... 1000 29 3277988-6 Isolerfläns..... Insulating flange..... 1020 30 Gasket..... 1040 31 Rubber ring..... 1060 4 32 2 Bushing ..... 1080

960138-6 Bricka .....

963105-2 Mutter.....

Washer.....

Nut

1100

1120



Reservdelskatalog

Parts Catalogue 1-D07

| 1300         | ) <del>-</del> 1; | 904                       |             |             | Parts Ca              | talogue 1-D07                                                  |                                      |                                                                  |
|--------------|-------------------|---------------------------|-------------|-------------|-----------------------|----------------------------------------------------------------|--------------------------------------|------------------------------------------------------------------|
| Sida<br>Page |                   |                           | rupp        |             | Bränsle- od           | ch avgassystem