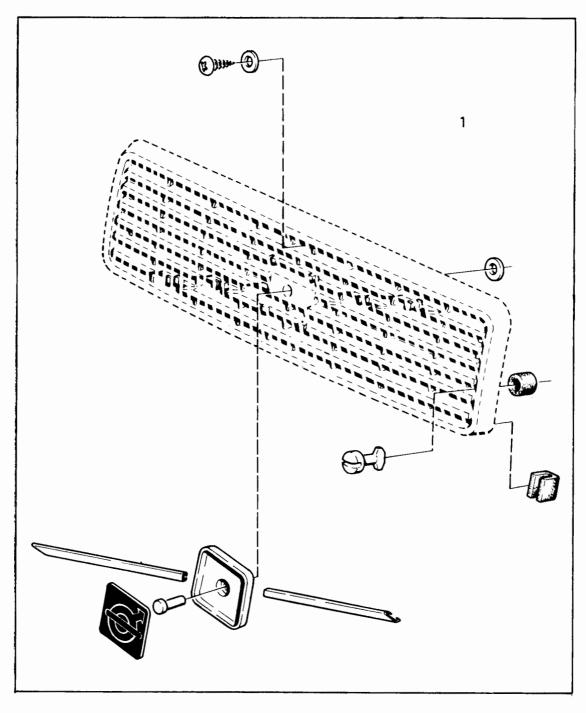

--|--------------|
| Sida<br>Page | Gı                 | rupp<br>roup<br><b>Oa</b> |    | •                     | satser grupp {<br>sats kylargalle |       | Repair kits group 8 installation kit radia |                         | Illustration<br>16463<br>1984-12 | 0600         |
| Pos<br>Fig.  | Antal/             | Quanti                    | ty | Artikel nr<br>Part No | Benämning                         |       | Description                                | <br>Anmärkning<br>Notes |                                  |              |
| 1            | 1 -                | -                         | -  | 273723-7              | Monteringssa<br>kylargaller       | ets,  | Installation kit,                          | <br>3                   |                                  | 0020<br>0040 |



VOLVO PARTS 1102 16463



|              | - 360<br>) - 19 |        | ries  |              | Reservde<br>Parts Cat | elskatalog<br>alogue                                             | 4-F01        |                                                           |       | VO                  | LVO                   |                              |
|--------------|-----------------|--------|-------|--------------|-----------------------|------------------------------------------------------------------|--------------|-----------------------------------------------------------|-------|---------------------|-----------------------|------------------------------|
| Sida<br>Page |                 | G      | rupp  |              | •                     | satser grupp (<br>sats stötfånga