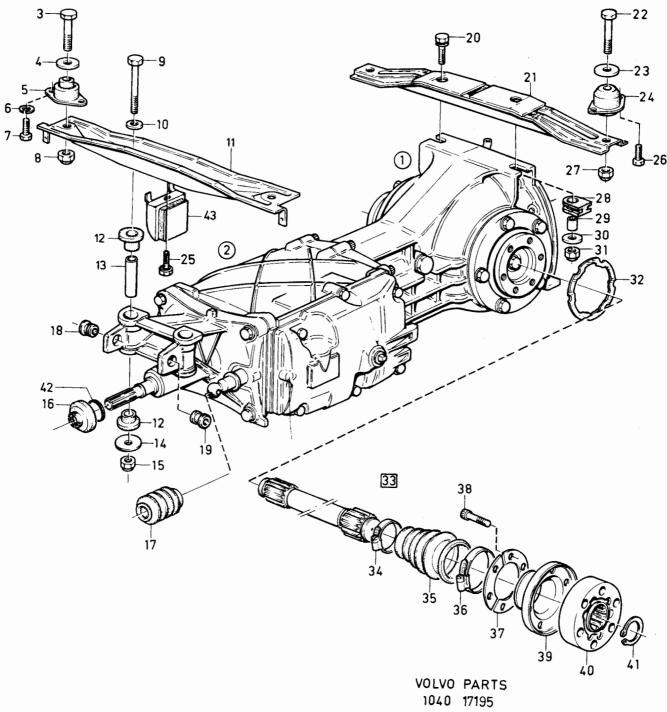

|
| Pos. –<br>Fig.                         |                             | Antal/                | Quanti       | ty | Artikel nr<br>Part No                                         | Benämning      |      | Description                    |                       | Anmärkning<br>Notes |                                  | -                                                    |
| 37<br>38<br>39<br>40<br>41<br>42<br>43 | 4<br>24<br>4<br>4<br>4<br>1 | -<br>-<br>-<br>-<br>- |              |    | 3298462-7<br>3103796-3<br>3103795-5<br>3104765-7<br>3294828-3 | Oljetätning    |      | -Screw                         | 2<br>4<br>4<br>2<br>2 |                     |                                  | 1080<br>1100<br>1120<br>1140<br>1160<br>1180<br>1200 |



Reservdelskatalog
Parts Catalogue

Ź-A23

| Sida     |     | Grupp<br>Group<br>4 |        |    | Transaxel m | ed upphängning             | Transaxel with mountings     | Illustration                               |  |
|----------|-----|---------------------|--------|----|-------------|----------------------------|------------------------------|--------------------------------------------|--|
| age      |     |                     |        |    | В19         |                            | B19                          | 17196                                      |  |
| 22       |     |                     |        |    | 2.0         |                            |                              | 1984-12                                    |  |
| os.      |     | Antal/              | Quanti