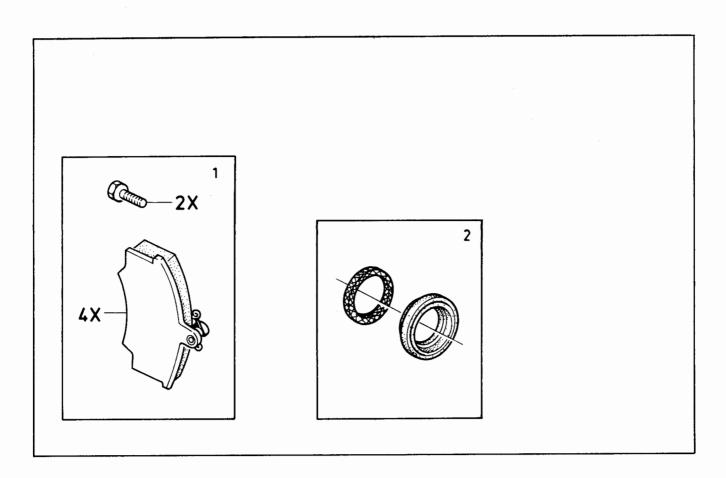

br>R |                                  |                                      |
| 1 2 3          | 1<br>2<br>1 | -<br>-<br>- |              |     | 3277769-0             | Bromsklotssats<br>Reparationssats<br>Reparationssats<br>fästdetaljer för<br>bromsback |      | Brake pad kit<br>Repair kit<br>Steady rest kit   |          | 1 1 3                             |                                  | 0020<br>0040<br>0060<br>0080<br>0100 |
| 5 6            | 1<br>1<br>1 | -<br>-<br>- | -            | -   | 3277166-9             | Reparationssats<br>hjulcylinder<br>Bromsbeläggsat                                     | :s   | wheel cylinder                                   |          | 1<br>2<br>1 (3266302)             |                                  | 0120<br>0140<br>0160<br>0180         |





|                                 | - 360<br>0 - 19                      | 0 se<br>984 | ries         |     | Reservde<br>Parts Cat                                                      | lskatalog<br>alogue                                                                        | 4-E19         |                                              |        | VO                  | LVO                              |                                                                      |
|---------------------------------|--------------------------------------|-------------|--------------|-----|----------------------------------------------------------------------------|--------------------------------------------------------------------------------------------|---------------|---------------------