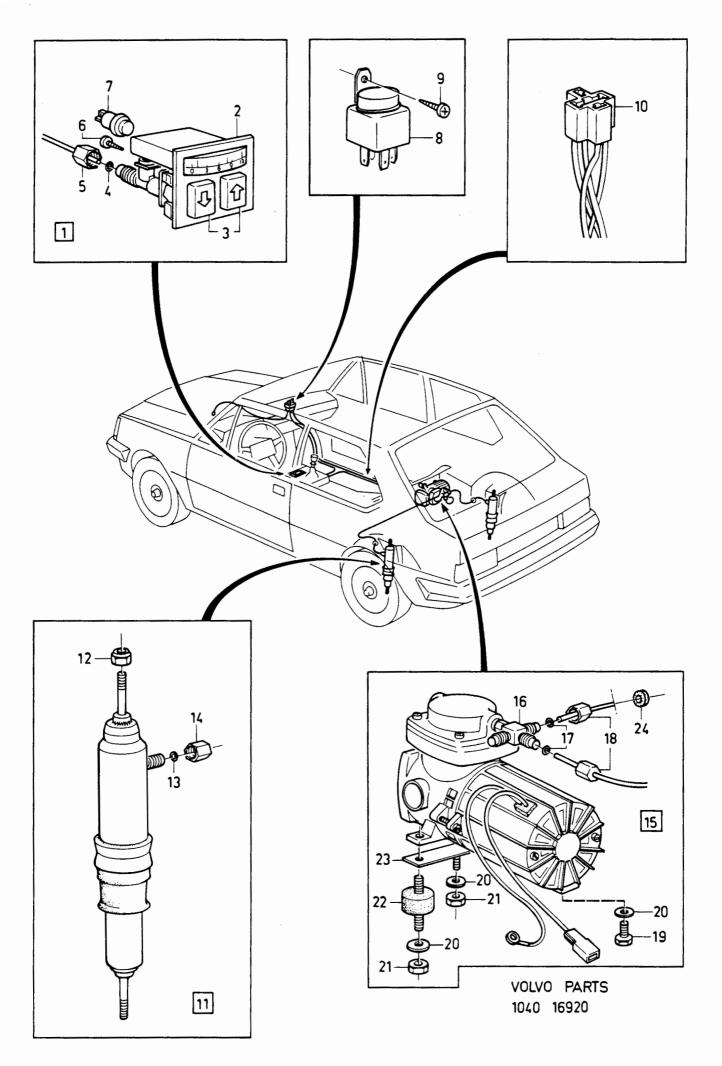

|  |
| 21           | 3          | -              | -   | - |              | •Mutter                       |                      | 2                                         |                   |  |
| 22           | 3          | -              | -   | - | 685355-0     | •Gummikudde                   | -Rubber cushion      | 2 2 2 8                                   |                   |  |
| 23           | 1          | -              | -   | - |              | ·Konsol                       |                      | 8                                         |                   |  |
| 24           | 2          | -              | -   | - | 3200071-3    | <ul><li>Genomföring</li></ul> | -Grommet             | 3                                         |                   |  |



340 – 360 series 1980 – 1984

Reservdelskatalog Parts Catalogue

2-D05

| Sida .<br>Page |             | Grupp<br>Group |         |   | Kompressor | r, 1228310       | Compressor, 1228310   | Illustration<br>19118           |
|----------------|-------------|----------------|---------|---|------------|------------------|-----------------------|---------------------------------|
| 76             | 3           |                | 4       |   |            |                  |                       | 1984-12                         |
| Pos.           |             | Antal/         | Quantit | y | Artikel nr | Benämning        | Description Sats      | B Anmärkning                    |
| Fig.           | 1228<br>310 |                |         |   | Part No    |                  |