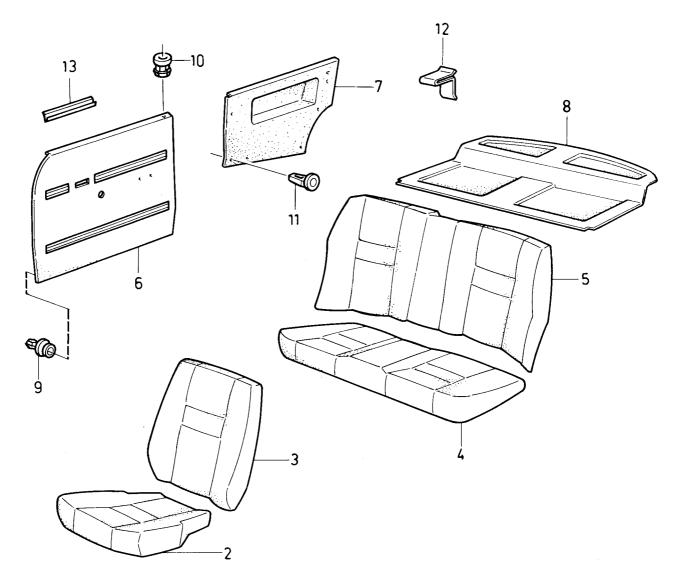

| • | • | •   |  |
|---|---|-----|--|
| Δ | • | . • |  |

|                |                                                                   | 1                                                             |
|----------------|-------------------------------------------------------------------|---------------------------------------------------------------|
| 1-A05          | ? EXCL QZ FAV (BAS) FBR HSTB                                      |                                                               |
| 1-A15          |                                                                   | •                                                             |
| 1-C07          |                                                                   | 1                                                             |
| 1-C21          |                                                                   | 2                                                             |
| 1-G05          |                                                                   | 2                                                             |
| 1-G11          |                                                                   | :                                                             |
| 2-A01          | OLF (S)                                                           | 4                                                             |
| 2-E01          |                                                                   | 5                                                             |
| 2-F01          |                                                                   | 6                                                             |
| 2-H01          |                                                                   | 7                                                             |
| 3-A01          |                                                                   | 8                                                             |
| 4-A01          |                                                                   | 9                                                             |
| 4-D01<br>4-G01 | 8 0 0 0 0 0 0 0 0 0 0 0 0 0 0 0 0 0 0 0                           | 10                                                            |
|                | 1-A15 1-C07 1-C21 1-G05 1-G11 2-A01 2-E01 2-F01 3-A01 4-A01 4-D01 | 1-A15  1-C07  1-C21  1-G05  1-G11  2-A01  2-F01  2-H01  3-A01 |