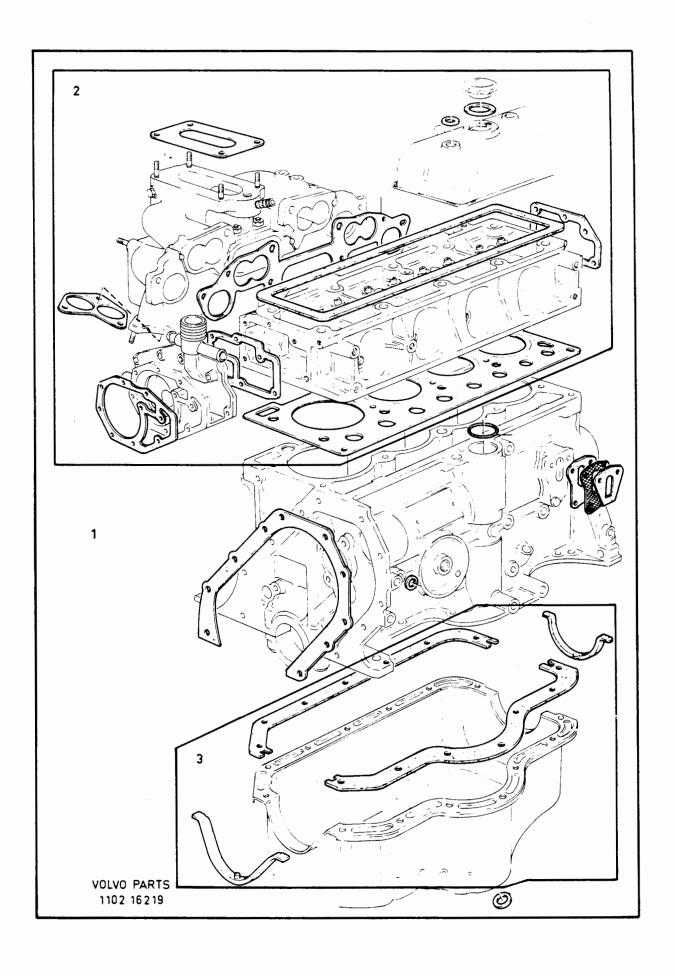

po ANNOT. A scopo | parte del juego elgadas de traz  DI PER RIPAR  per riparazioni 2a             | o, estas piezas estáa dibujadas co<br>zero Ileno.<br>AZIONI                                      | ettaglio che non fa                        | 14<br>26<br>34<br>36<br>42 | 4-D17<br>4-E05<br>4-E13<br>4-E15<br>4-E21 |

## VOLVO

340 - 360 series Reservdelskatalog **VOLVO** 1980 - 1984 4-D05 Parts Catalogue Sida Page Grupp Group Reparationssatser grupp 2a 0050 Repair kits group 2a Illustration packningssatser gasket kits 16219 2 10a **B14** B14 1984-12 Antal/Quantity Sats B Anmärkning Pos. Artikel nr Benämning Description Fig. Part No Kit P Notes S R 2 2 1 3267492-1 Packningssats..... Gasket kit..... 0020 3267493-9 Packningssats -Gasket kit -Gasket kit -Gasket kit 0040 0065 -Gasket kit .....



| 340 -<br>1980  |       |        | ries         |    | Reservde<br>Parts Cat      | lskatalog<br>alogue '                                                                          | 4-D07   |                                                                                                           | MATERIA DE |     | VO                  | LVO                   |                                 |
|----------------|-------|--------|--------------|----|----------------------------|------------------------------------------------------------------------------------------------|---------|-----------------------------------------------------------------------------------------------------------|------------|-----|---------------------|-----------------------|---------------------------------|