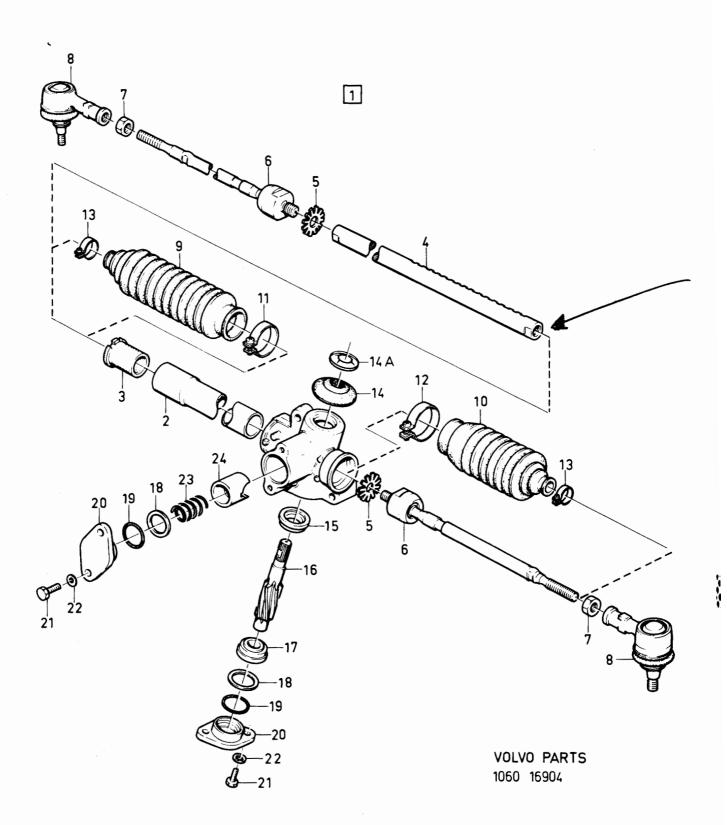

|                                                     | ·Screw            | Cheny              | 055207.7     | -   -  | 2                  | 2                  | 20           |
| 5                     | 2                                                   | Soring wooher     | Finderbricks       | 041007.9     | -   -  | 4                  | - 1                | 21           |
|                       | 2<br>2<br>3<br>4                                    | Spring washer     | Finderbricka       | 2266044 1    | -   -  | 4                  | 4                  | 22           |
|                       |                                                     | Spring            | -rjauer            | 3200044-1    | -   -  | 1                  | 1 1                | 23<br>24     |



340 - 360 series 1980 - 1984

Reservdelskatalog

Parts Catalogue 2-F11

| 1300         | 1 – 18            | 704        |            |   | Parts Cat    | alogue Z-F1                                  | 1                     |                                         | <b>V O</b> .  |                       |
|--------------|-------------------|------------|------------|---|--------------|----------------------------------------------|-----------------------|-----------------------------------------|---------------|-----------------------|
| Sida<br>Page |                   |            | upp<br>oup |   | Styrväxel, B | 14, B19                                      | Steering box, B14, B1 | 9                                       |               | Illustration<br>17125 |
| 10           | )